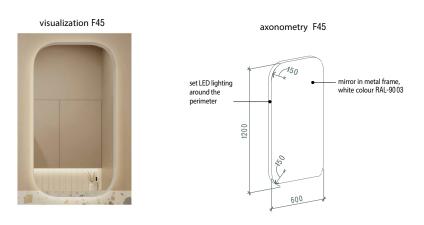

h<sub>w</sub>

Symbols and notation

Custom-made furniture F19, F21, F22, F23, F43, F44

Design Project /
Apartment / "Park
Avenue VIP"
Residential
Complex, Kyiv,
Holosiyivsky
Avenue, 58-A

Custom-made furniture F26, F27, F28, F45