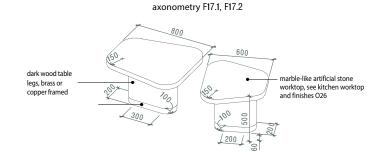

visualization F14

t<sub>w</sub>

Symbols and notation

visualization F17.1, F17.2

Custom-made furniture F14, F16, F17.1, F17.2

Design Project /
Apartment / "Park
Avenue VIP"
Residential
Complex, Kyiv,
Holosiyivsky
Avenue, 58-A