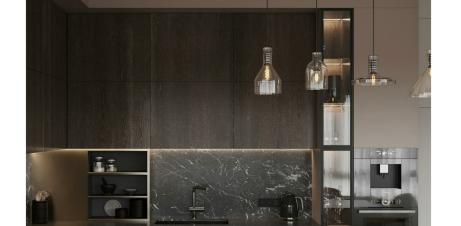

Custom-made furniture F1, F3, F4, F20

Design Project / Apartment / "Park Avenue VIP" Residential Complex, Kyiv, Holosiyivsky Avenue, 58-A

built-in sockets with switches – built-in wine cabinet

black marble artificial

stone finish O26

If necessary, install a ventilation grid for the S12

S12

veneered MDF, dark wood, see finish O6 matte glass partitions F10 install the LED strip above the worktop and in glass sections S11 F12 – colour RAL-3012 matte glass partitions built-in built-in sockets hood S8\_ brass or copper finishing of the bar zone F11 colour RAL-3012 black marble artificial stone worktop, see finishO26 colour RAL-3012