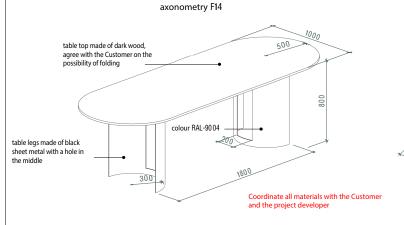

Coordinate all materials with the Customer

and the project developer

axonometry F9, F10, F11, F12

Symbols and notation

Custom-made furniture F9, F10, F11, F12

Design Project / Apartment / "Park Avenue VIP" Residential Complex, Kyiv, Holosiyivsky Avenue, 58-A