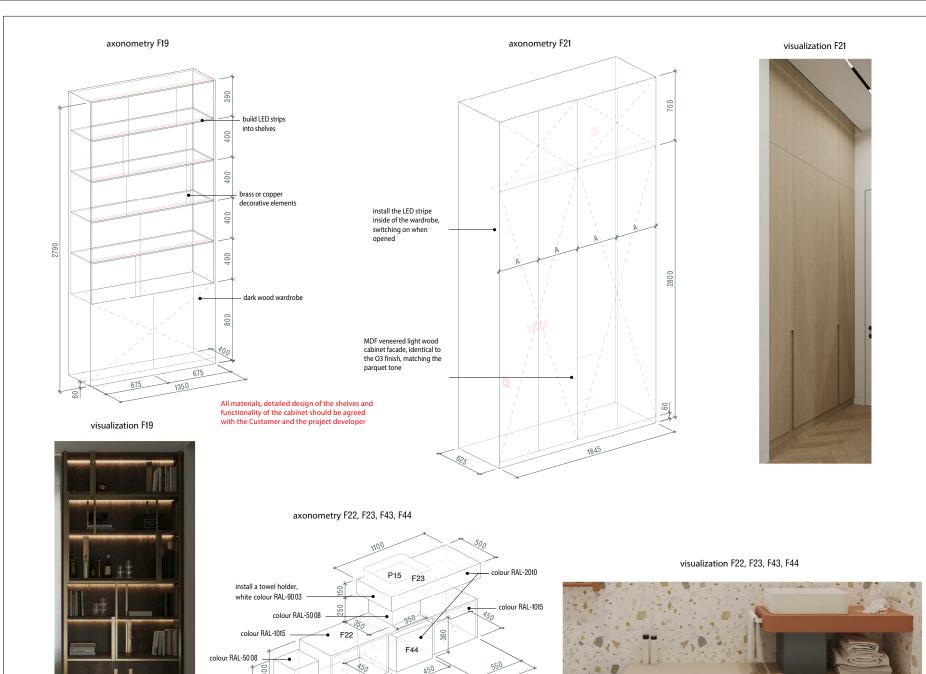

h<sub>w</sub>

Symbols and notation

Custom-made furniture F19, F21, F22, F23, F43, F44

Design Project /
Apartment / "Park
Avenue VIP"
Residential
Complex, Kyiv,
Holosiyivsky
Avenue, 58-A

Custom-made furniture F26, F27, F28, F45