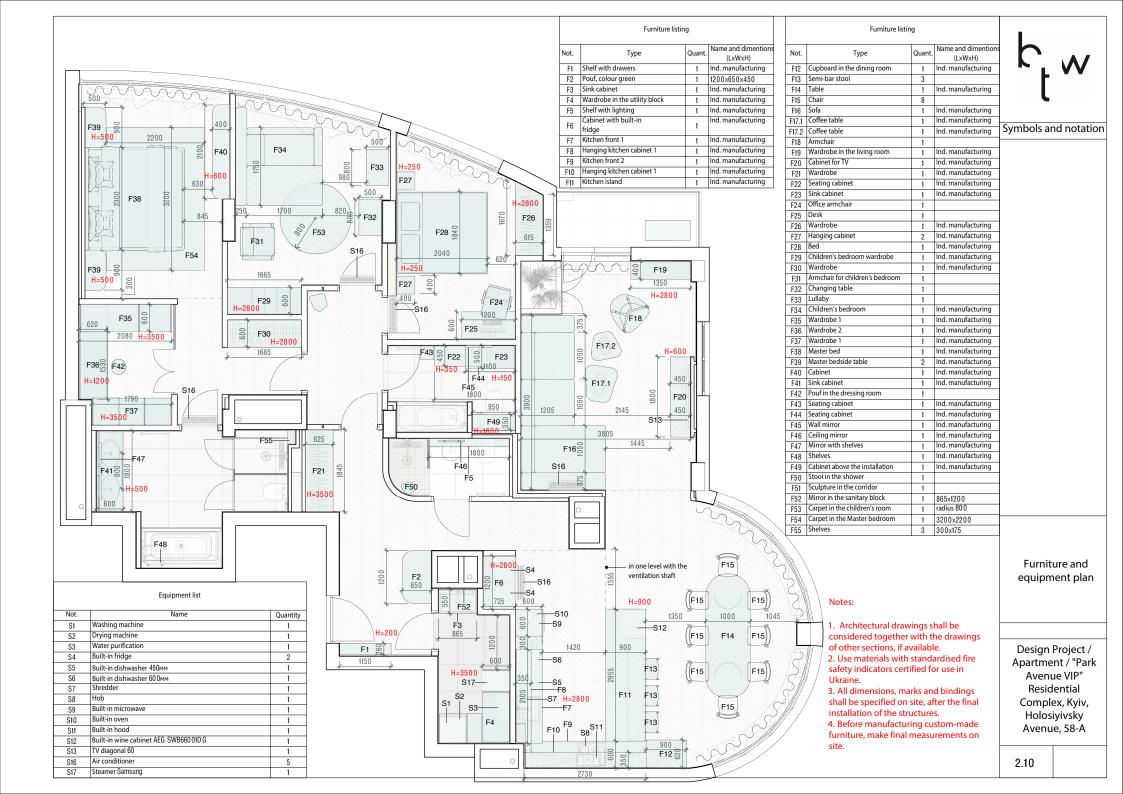

h<sub>t w</sub>

2. "IA Interior Architecture" set

| Nº   | Name                                                    |
|------|---------------------------------------------------------|
| 2.01 | Measurement plan                                        |
|      | Final apartment layout                                  |
| 2.03 | Demolition plan                                         |
|      | False wall and partition installation plan              |
| 2.05 | Door and glass partition list                           |
| 2.06 | Isometric installation diagrams                         |
| 2.07 | Isometric installation diagrams                         |
|      | Floor covering plan                                     |
| 2.09 | Heating device and warm floor installation scheme       |
|      | Furniture and equipment plan                            |
| 2.11 | Plumbing fixture layout plan                            |
| 2.12 | Ceiling plan                                            |
| 2.13 | Lighting fixture layout plan                            |
|      | Lighting group scheme                                   |
| 2.15 | Socket connection plan                                  |
| 2.16 | Consolidated socket and switch plan                     |
| 2.17 | List of sockets, switches and frames                    |
|      | Wall finishing plan                                     |
| 2.19 | Isometric scheme                                        |
| 2.20 | Isometric scheme                                        |
| 2.21 | List of wall and horizontal element finishing materials |
|      | Room layout drawing No.1 - Hallway                      |
|      | Room layout drawing No.1 - Hallway                      |
| 2.24 | Room layout drawing No.2 - Sanitary block               |
| 2.25 | Room layout drawing No.3 - Bathroom                     |
|      | Room layout drawing No.4 - Kitchen and dining area      |
|      | Room layout drawing No.4 - Kitchen and dining area      |
|      | Room layout drawing No.5 - Living room                  |
|      | Room layout drawing No.6 - Corridor                     |
| 2.30 | ,,,                                                     |
| 2.31 | Room layout drawing No.8 - Master bathroom              |