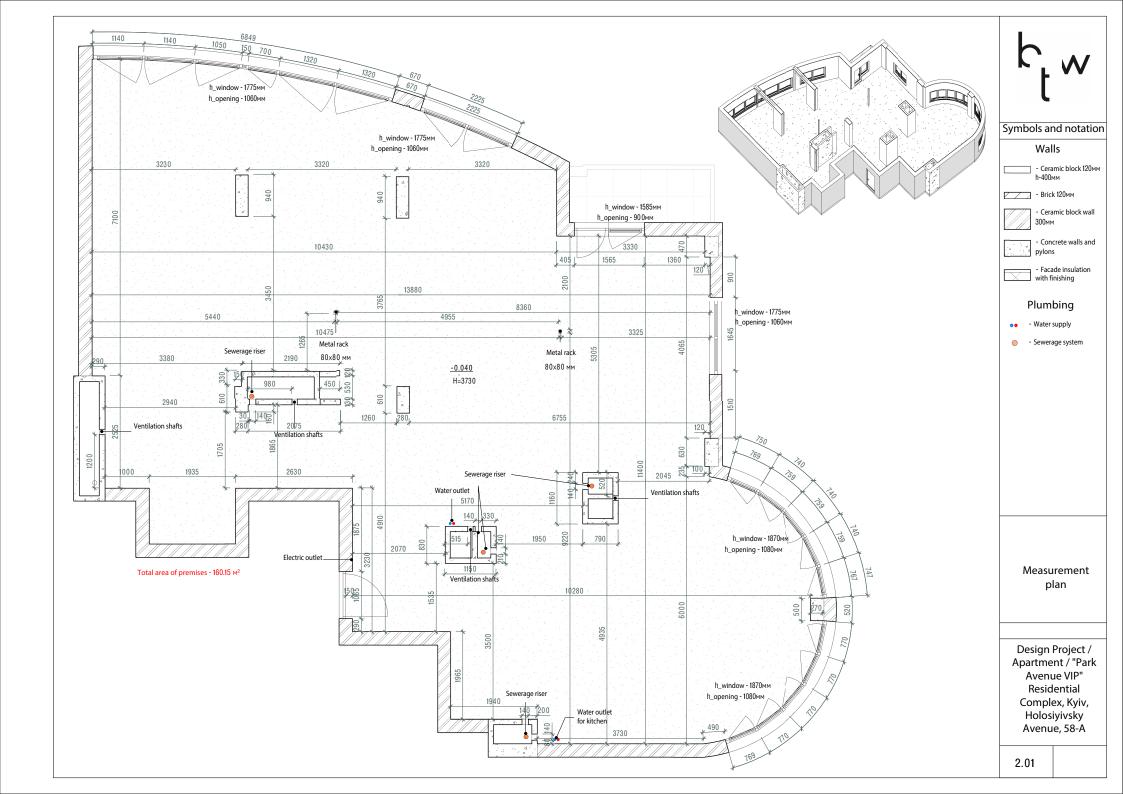

2.06

h<sub>t</sub> w

Symbols and notation

Plumbing fixture layout plan

- single-button switch
- two-button switch
- single-button switch (passthrough)
- two-button switch (passthrough)
- single-button crossover switch
- -⊗ two-button crossover switch