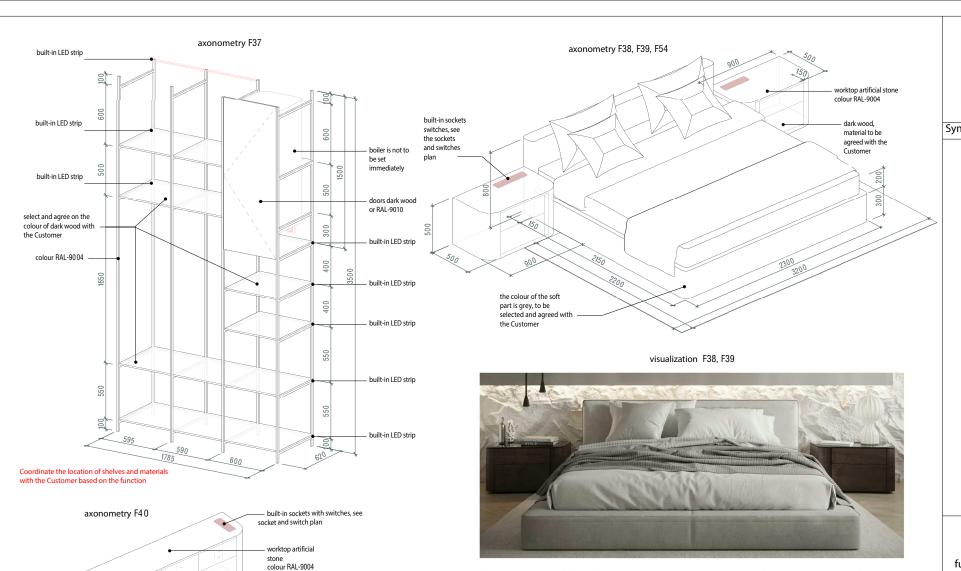

visualization F40

009

h<sub>t</sub>w

Symbols and notation

Custom-made furniture F37, F38, F39, F40, F54

Design Project / Apartment / "Park Avenue VIP" Residential Complex, Kyiv, Holosiyivsky Avenue, 58-A

Custom-made furniture F41, F47, F48, F49, F55