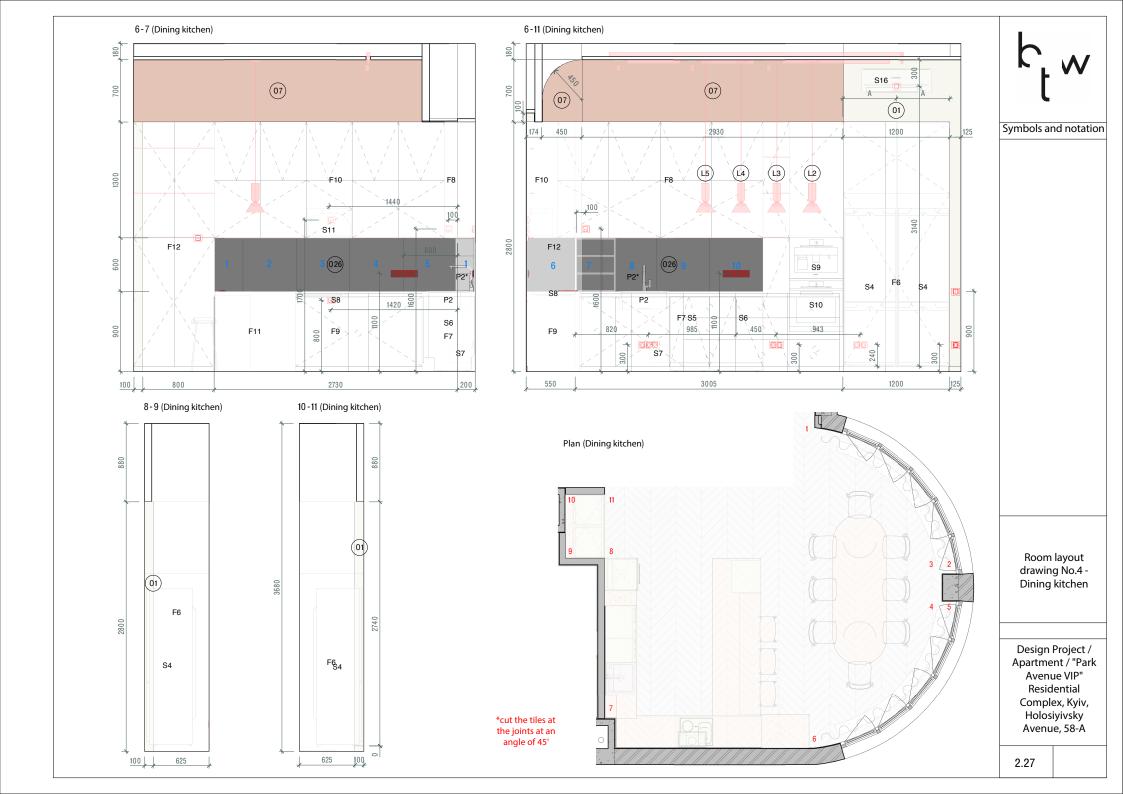

h<sub>t w</sub>

2. "IA Interior Architecture" set

| Nº   | Name                                                    |
|------|---------------------------------------------------------|
| 2.01 | Measurement plan                                        |
|      | Final apartment layout                                  |
| 2.03 | Demolition plan                                         |
|      | False wall and partition installation plan              |
| 2.05 | Door and glass partition list                           |
| 2.06 | Isometric installation diagrams                         |
| 2.07 | Isometric installation diagrams                         |
|      | Floor covering plan                                     |
| 2.09 | Heating device and warm floor installation scheme       |
|      | Furniture and equipment plan                            |
| 2.11 | Plumbing fixture layout plan                            |
| 2.12 | Ceiling plan                                            |
| 2.13 | Lighting fixture layout plan                            |
|      | Lighting group scheme                                   |
| 2.15 | Socket connection plan                                  |
| 2.16 | Consolidated socket and switch plan                     |
| 2.17 | List of sockets, switches and frames                    |
|      | Wall finishing plan                                     |
| 2.19 | Isometric scheme                                        |
| 2.20 | Isometric scheme                                        |
| 2.21 | List of wall and horizontal element finishing materials |
|      | Room layout drawing No.1 - Hallway                      |
|      | Room layout drawing No.1 - Hallway                      |
| 2.24 | Room layout drawing No.2 - Sanitary block               |
| 2.25 | Room layout drawing No.3 - Bathroom                     |
|      | Room layout drawing No.4 - Kitchen and dining area      |
|      | Room layout drawing No.4 - Kitchen and dining area      |
|      | Room layout drawing No.5 - Living room                  |
|      | Room layout drawing No.6 - Corridor                     |
| 2.30 | ,,,                                                     |
| 2.31 | Room layout drawing No.8 - Master bathroom              |