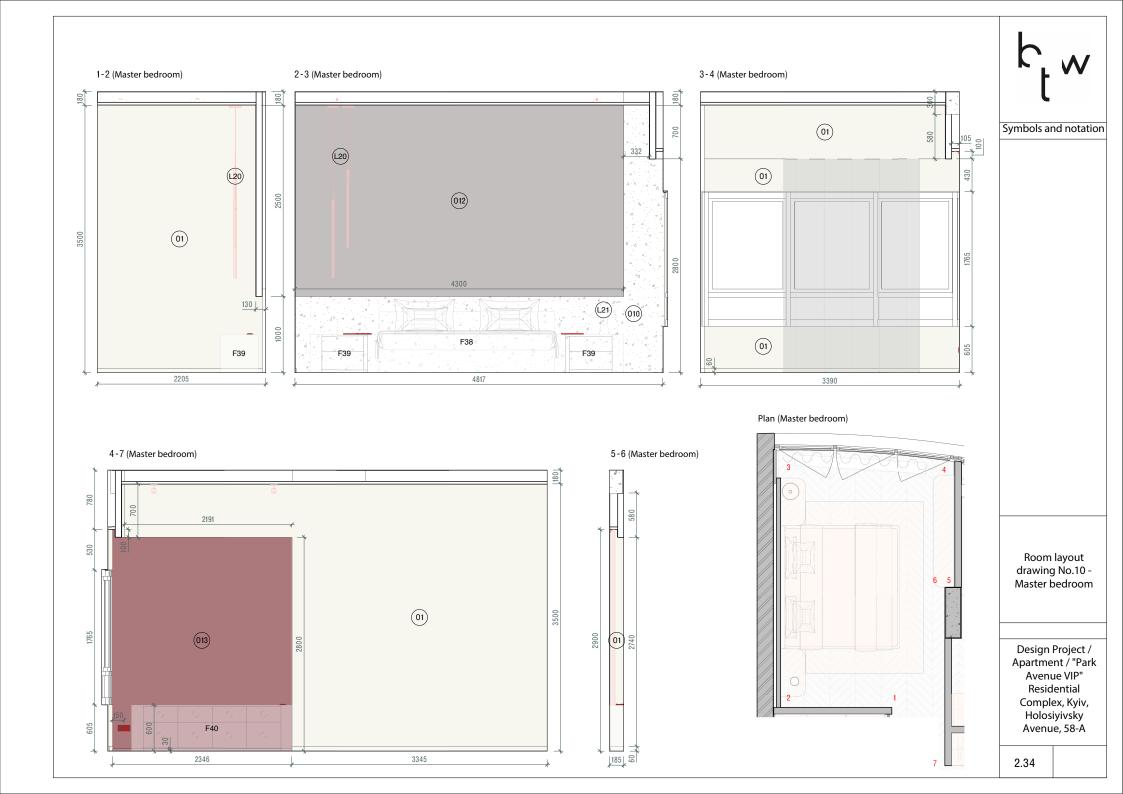

Nº Name

2.32 Room layout drawing No.8 - Master bathroom

2.33 Room layout drawing No.9 - Wardrobe

2.34 Room layout drawing No.10 - Master bedroom

2.35 Room layout drawing No.11 - Children's room

Interior Architecture Set - "IA Interior Architecture"