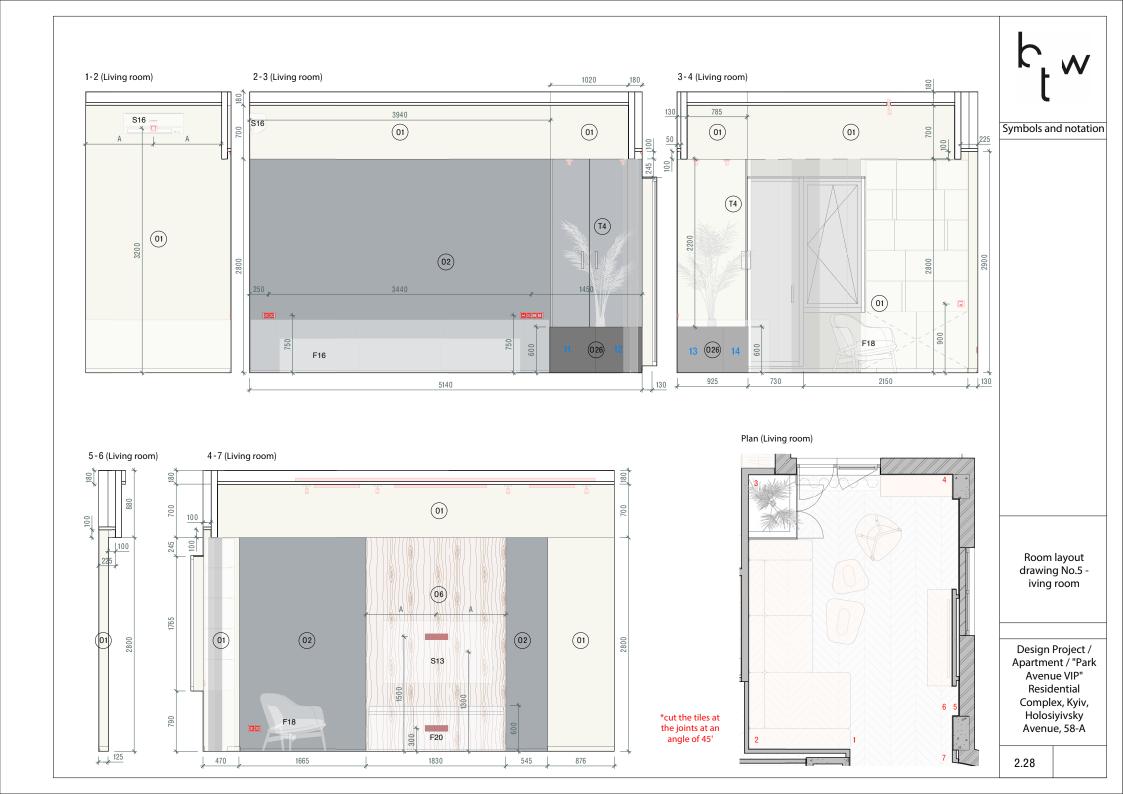

h<sub>t w</sub>

2. "IA Interior Architecture" set

| Nº   | Name                                                    |
|------|---------------------------------------------------------|
| 2.01 | Measurement plan                                        |
|      | Final apartment layout                                  |
| 2.03 | Demolition plan                                         |
|      | False wall and partition installation plan              |
| 2.05 | Door and glass partition list                           |
| 2.06 | Isometric installation diagrams                         |
| 2.07 | Isometric installation diagrams                         |
|      | Floor covering plan                                     |
| 2.09 | Heating device and warm floor installation scheme       |
|      | Furniture and equipment plan                            |
| 2.11 | Plumbing fixture layout plan                            |
| 2.12 | Ceiling plan                                            |
| 2.13 | Lighting fixture layout plan                            |
|      | Lighting group scheme                                   |
| 2.15 | Socket connection plan                                  |
| 2.16 | Consolidated socket and switch plan                     |
| 2.17 | List of sockets, switches and frames                    |
|      | Wall finishing plan                                     |
| 2.19 | Isometric scheme                                        |
| 2.20 | Isometric scheme                                        |
| 2.21 | List of wall and horizontal element finishing materials |
|      | Room layout drawing No.1 - Hallway                      |
|      | Room layout drawing No.1 - Hallway                      |
| 2.24 | Room layout drawing No.2 - Sanitary block               |
| 2.25 | Room layout drawing No.3 - Bathroom                     |
|      | Room layout drawing No.4 - Kitchen and dining area      |
|      | Room layout drawing No.4 - Kitchen and dining area      |
|      | Room layout drawing No.5 - Living room                  |
|      | Room layout drawing No.6 - Corridor                     |
| 2.30 | ,,,                                                     |
| 2.31 | Room layout drawing No.8 - Master bathroom              |