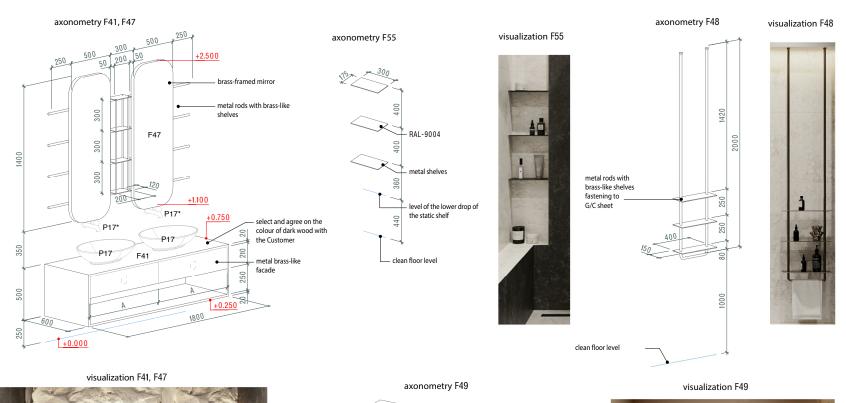

Design Project / Apartment / "Park Avenue VIP" Residential Complex, Kyiv, Holosiyivsky Avenue, 58-A