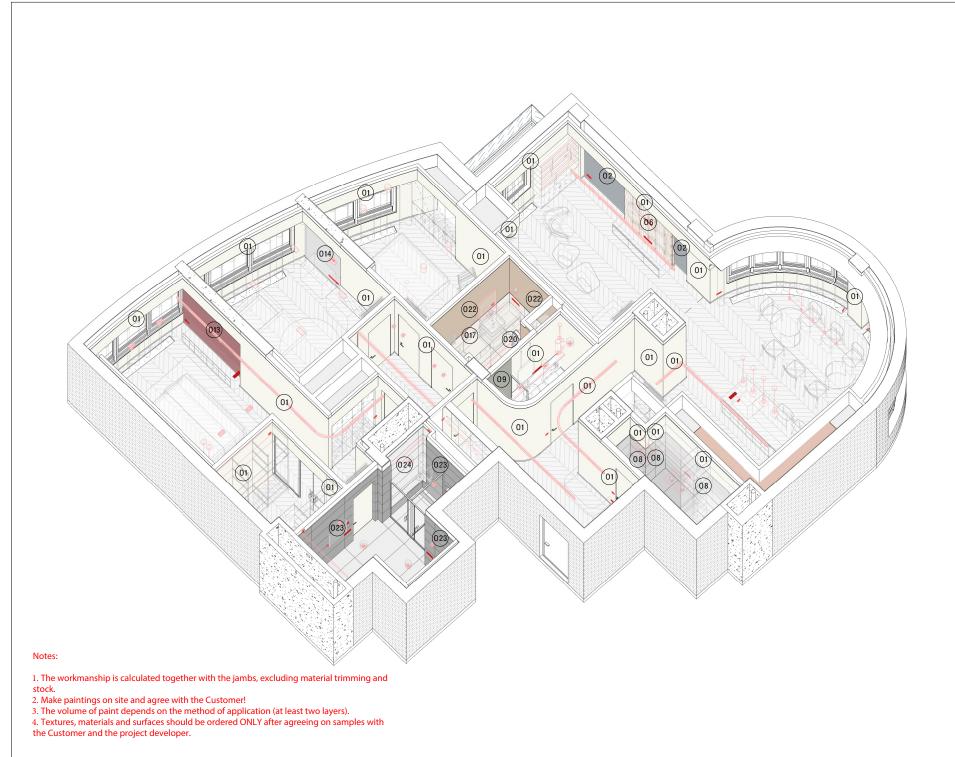

h<sub>t</sub>w

Symbols and notation

Isometric scheme

Design Project / Apartment / "Park Avenue VIP" Residential Complex, Kyiv, Holosiyivsky Avenue, 58-A

h<sub>t</sub>w

Symbols and notation

Isometric scheme

Design Project / Apartment / "Park Avenue VIP" Residential Complex, Kyiv, Holosiyivsky Avenue, 58-A

|      | List of wall finishes and horizontal elements                                 |                |                                           |                      |  |  |
|------|-------------------------------------------------------------------------------|----------------|-------------------------------------------|----------------------|--|--|
| Not. | Туре                                                                          | Square<br>(m2) | General<br>quantity<br>of tiles<br>(pcs.) | Material:<br>picture |  |  |
| 01   | Painting, white colour, RAL-9010                                              | 317.49         | + jambs<br>and door<br>panels             | RAL, 9000            |  |  |
| 02   | Plastering, colour RAL-7015                                                   | 21.16          | -                                         |                      |  |  |
| 03   | Veneered MDF, light wood colour                                               | 3.38           | -                                         |                      |  |  |
| 04   | Veneered grooved MDF, light wood colour                                       | 0.93           | -                                         |                      |  |  |
| 05   | Mirror on OSB board or plywood                                                | 9.28           | -                                         |                      |  |  |
| 06   | Veneered MDF, dark wood colour                                                | 5.74           | -                                         |                      |  |  |
| 07   | Painting, beige colour RAL-3012                                               | 7.37           |                                           |                      |  |  |
| 08   | Tiles, grey colour 60 0x60 0 Cersanit GPTU 605 LIGHT GREY                     | 28.27          | 89                                        |                      |  |  |
| 09   | Tiles, green colour 52x161 APE Ceramica TENNESSEE GREEN                       | 10.97          | 1335                                      |                      |  |  |
| 010  | Decorative plaster, imitation of rock, white colour                           | 8.70           | -                                         |                      |  |  |
| 011  | Tiles, white marble colour 60 0x60 0 Almera C eramic a C arrara Ma t JX60 061 | 4.40           | 14                                        | 1                    |  |  |
| 012  | Painting, grey colour, RAL-7040                                               | 10.96          | -                                         |                      |  |  |
| 013  | Plastering, colour brown, RAL-8025                                            | 6.86           | -                                         |                      |  |  |

| List of wall finishes and horizontal elements |                                                                                       |                |                                           |                      |  |
|-----------------------------------------------|---------------------------------------------------------------------------------------|----------------|-------------------------------------------|----------------------|--|
| Not.                                          | Туре                                                                                  | Square<br>(m2) | General<br>quantity<br>of tiles<br>(pcs.) | Material:<br>picture |  |
| 014                                           | Painting, light-grey colour, RAL-7047                                                 | 4.53           | -                                         |                      |  |
| 015                                           | Painted with magnetic marker paint, light grey colour, RAL-7047                       | 3.32           | -                                         |                      |  |
| 016                                           | Moulded MDF panels                                                                    | 3.08           | -                                         | ))                   |  |
| 017                                           | Tiles, terazzo colour 60 0x60 0                                                       | 12.29          | 37                                        |                      |  |
| 018                                           | Moulded MDF panels                                                                    | 7.21           | -                                         |                      |  |
| 019                                           | Painting, red-brown colour, RAL-80 04                                                 | 10.30          | + jambs<br>and door<br>panels             |                      |  |
| 020                                           | Tiles, terazzo b/w colour, 60 0x60 0 Miscela Na car                                   | 10.60          | 38                                        |                      |  |
| 021                                           | Tiles, white colour 30 0x10 0 G old en Tile, Tiles The W all white satin plane 6L0111 | 0.77           | 26                                        |                      |  |
| 022                                           | Painting, light beige colour, RAL-10 01                                               | 15.71          | + відкоси                                 |                      |  |
| 023                                           | Tiles, anthracite colour 120 0x60 0 Blackbo and Anthracite Na t Rett 52776            | 32.42          | 61                                        |                      |  |
| 024                                           | Tiles, cream colour 120 0x60 0 Blackboard White Na t Rett 52701                       | 21.78          | 35                                        |                      |  |
| 025                                           | Tiles, green colour 120 0x60 0 Verd e Saint Denis Full La pp Rett Eha9                | 3.29           | 6                                         |                      |  |
| 026                                           | Tiles, black marble colour, 60 0x60 0 (preferrably seamless finish)                   | 4.62           | 14                                        |                      |  |

The list is based on horizontal elements, niches, jambs and floors. Ceiling materials are not included!

Symbols and notation

List of wall and horizontal element finishing materials

Design Project / Apartment / "Park Avenue VIP" Residential Complex, Kyiv, Holosiyivsky Avenue, 58-A