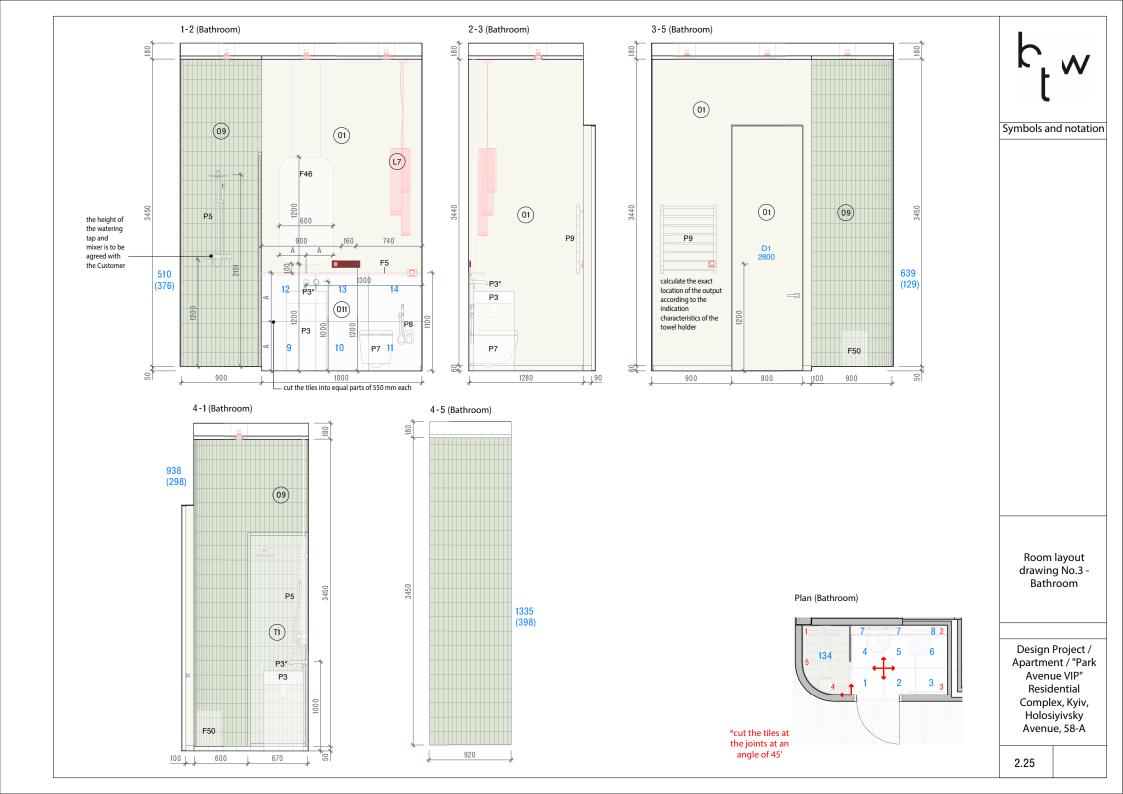

h<sub>t w</sub>

2. "IA Interior Architecture" set

| Nº   | Name                                                    |
|------|---------------------------------------------------------|
| 2.01 | Measurement plan                                        |
|      | Final apartment layout                                  |
| 2.03 | Demolition plan                                         |
|      | False wall and partition installation plan              |
| 2.05 | Door and glass partition list                           |
| 2.06 | Isometric installation diagrams                         |
| 2.07 | Isometric installation diagrams                         |
|      | Floor covering plan                                     |
| 2.09 | Heating device and warm floor installation scheme       |
|      | Furniture and equipment plan                            |
| 2.11 | Plumbing fixture layout plan                            |
| 2.12 | Ceiling plan                                            |
| 2.13 | Lighting fixture layout plan                            |
|      | Lighting group scheme                                   |
| 2.15 | Socket connection plan                                  |
| 2.16 | Consolidated socket and switch plan                     |
| 2.17 | List of sockets, switches and frames                    |
|      | Wall finishing plan                                     |
| 2.19 | Isometric scheme                                        |
| 2.20 | Isometric scheme                                        |
| 2.21 | List of wall and horizontal element finishing materials |
|      | Room layout drawing No.1 - Hallway                      |
|      | Room layout drawing No.1 - Hallway                      |
| 2.24 | Room layout drawing No.2 - Sanitary block               |
| 2.25 | Room layout drawing No.3 - Bathroom                     |
|      | Room layout drawing No.4 - Kitchen and dining area      |
|      | Room layout drawing No.4 - Kitchen and dining area      |
|      | Room layout drawing No.5 - Living room                  |
|      | Room layout drawing No.6 - Corridor                     |
| 2.30 | ,,,                                                     |
| 2.31 | Room layout drawing No.8 - Master bathroom              |

Nº Name

2.32 Room layout drawing No.8 - Master bathroom

2.33 Room layout drawing No.9 - Wardrobe

2.34 Room layout drawing No.10 - Master bedroom

2.35 Room layout drawing No.11 - Children's room

Interior Architecture Set - "IA Interior Architecture"