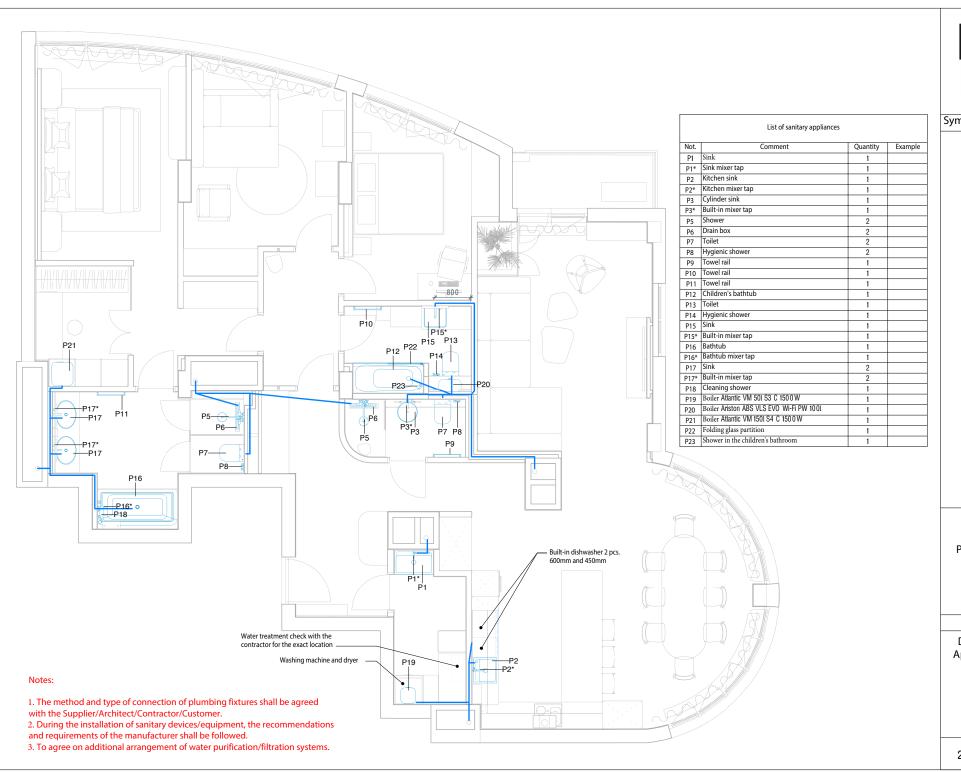

2.06

h<sub>t</sub> w

Symbols and notation

Plumbing fixture layout plan

- single-button switch
- two-button switch
- single-button switch (passthrough)
- two-button switch (passthrough)
- single-button crossover switch
- -⊗ two-button crossover switch