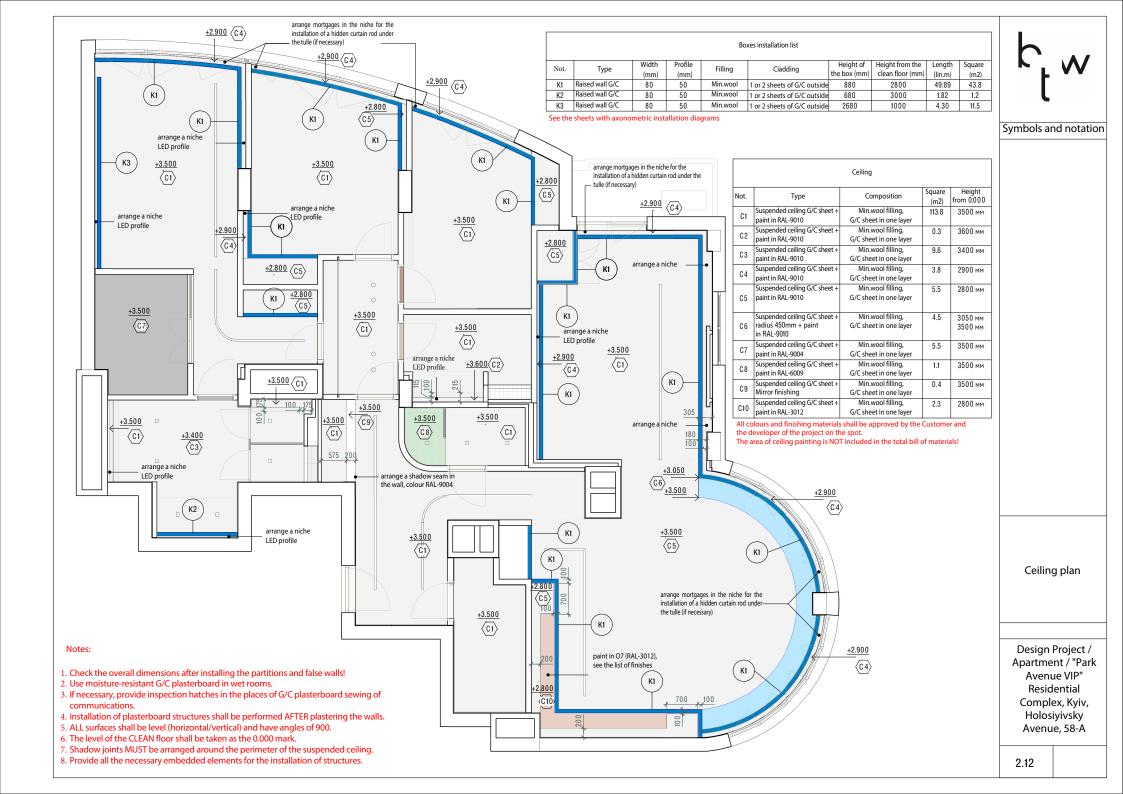

2.06

h<sub>t</sub> w

Symbols and notation

Plumbing fixture layout plan

- single-button switch
- two-button switch
- single-button switch (passthrough)
- two-button switch (passthrough)
- single-button crossover switch
- -⊗ two-button crossover switch

Lighting group scheme

Design Project / Apartment / "Park Avenue VIP" Residential Complex, Kyiv, Holosiyivsky Avenue, 58-A

2.14

- 4 220 V socket
- ★- 2xRJ45 ethernet socket
- IP44 socket (waterproof)
- ₹ 2xUSB socket
- > 1 220V output
- ∼∜ cable channel plug - thermostat for underfloor heating or floor convectors
- single-button switch
- two-button switch
- single-button switch (passthrough)
- two-button switch (pass-through)
- single-button crossover switch
- two-button crossover switch