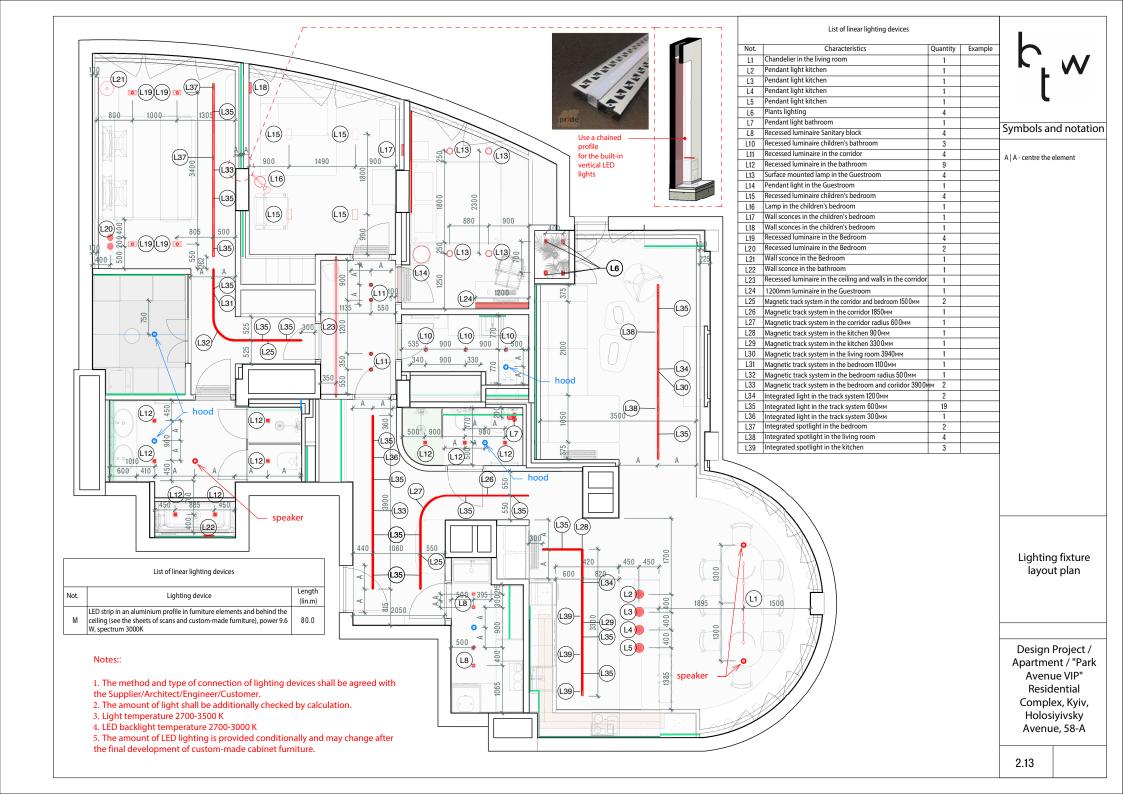

Lighting group scheme

Design Project / Apartment / "Park Avenue VIP" Residential Complex, Kyiv, Holosiyivsky Avenue, 58-A

2.14

- 4 220 V socket
- ★- 2xRJ45 ethernet socket
- IP44 socket (waterproof)
- ₹ 2xUSB socket
- > 1 220V output
- ∼∜ cable channel plug - thermostat for underfloor heating or floor convectors
- single-button switch
- two-button switch
- single-button switch (passthrough)
- two-button switch (pass-through)
- single-button crossover switch
- two-button crossover switch