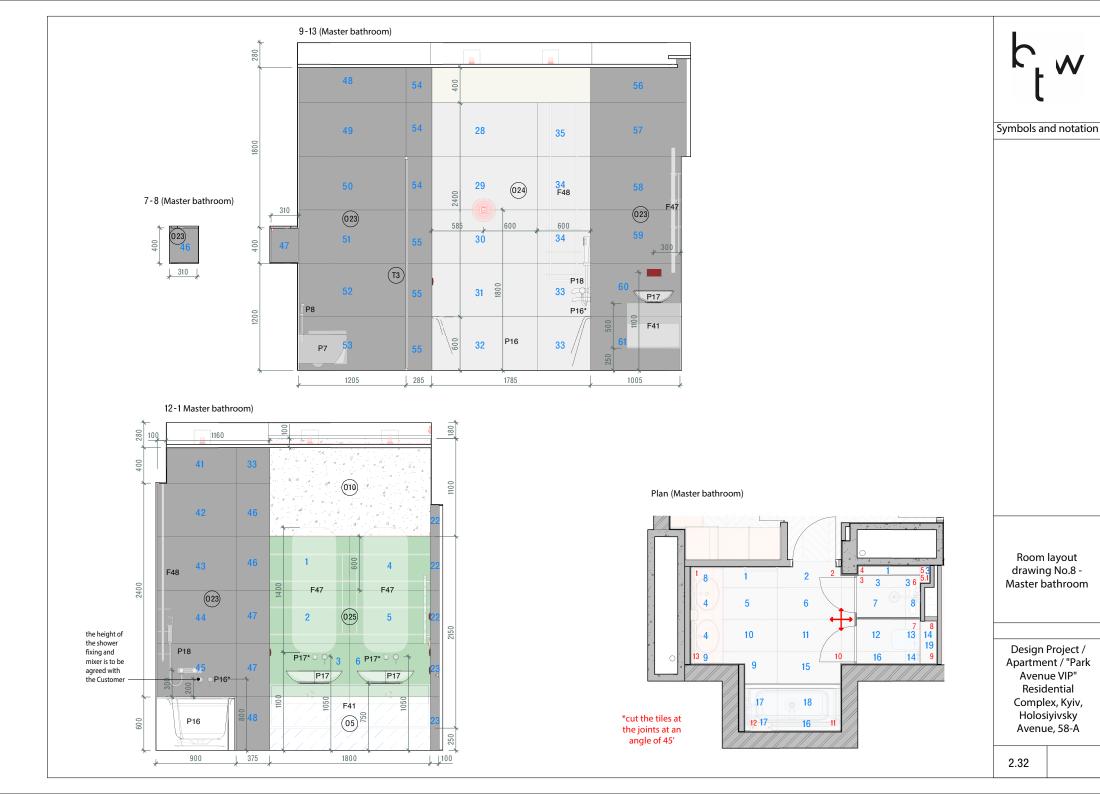

Nº Name

2.32 Room layout drawing No.8 - Master bathroom

2.33 Room layout drawing No.9 - Wardrobe

2.34 Room layout drawing No.10 - Master bedroom

2.35 Room layout drawing No.11 - Children's room

Interior Architecture Set - "IA Interior Architecture"