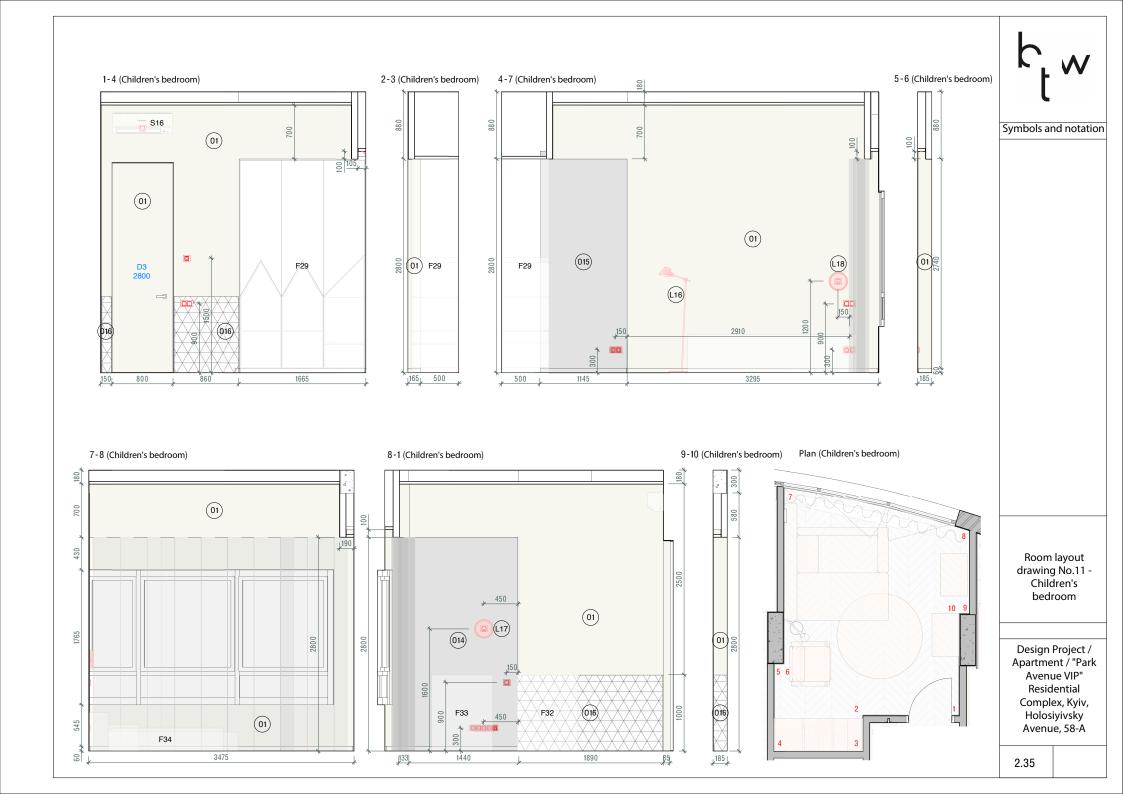

Nº Name

2.32 Room layout drawing No.8 - Master bathroom

2.33 Room layout drawing No.9 - Wardrobe

2.34 Room layout drawing No.10 - Master bedroom

2.35 Room layout drawing No.11 - Children's room

Interior Architecture Set - "IA Interior Architecture"