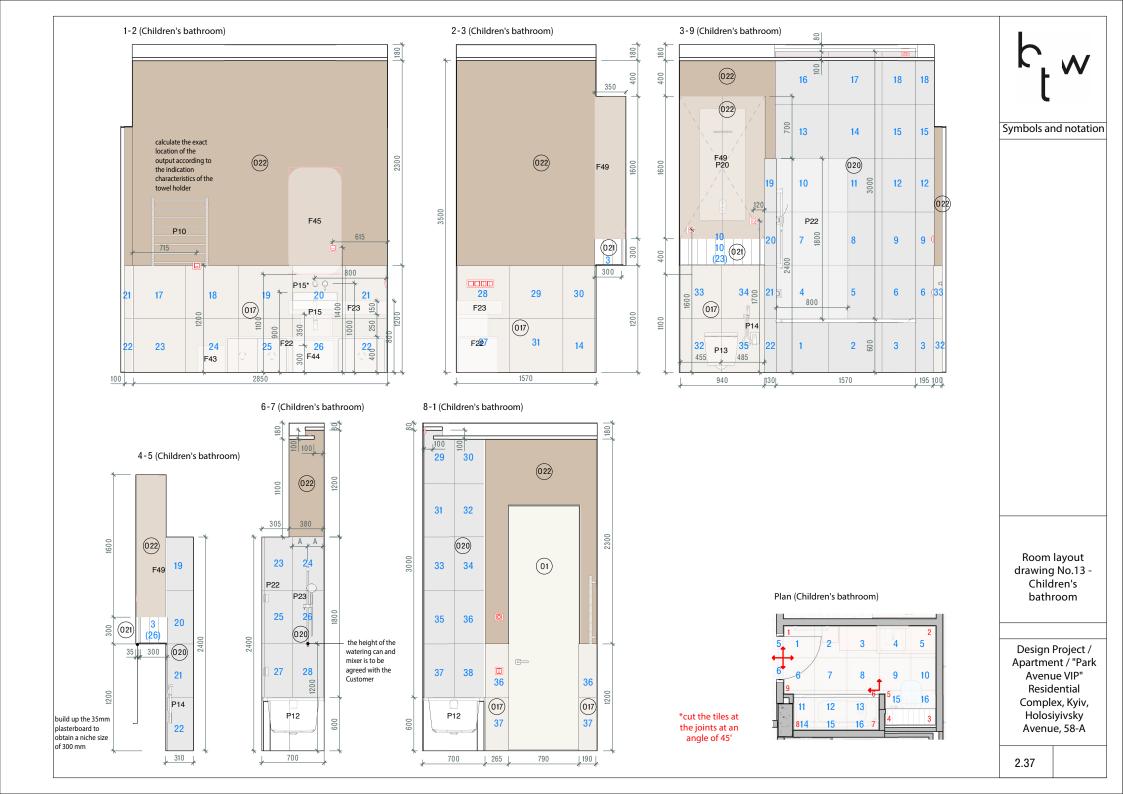

2.36 Room layout drawing No.12 - Guest room2.37 Room layout drawing No.13 - Children's bathroom

List of sheets of the "IA interior architecture" set

Final apartment layout

Design Project /
Apartment / "Park
Avenue VIP"
Residential
Complex, Kyiv,
Holosiyivsky
Avenue, 58-A