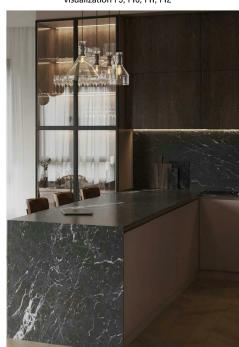

stone finish O26

If necessary, install a ventilation grid for the S12

S12

veneered MDF, dark wood, see finish O6 matte glass partitions F10 install the LED strip above the worktop and in glass sections S11 F12 – colour RAL-3012 matte glass partitions built-in built-in sockets hood S8\_ brass or copper finishing of the bar zone F11 colour RAL-3012 black marble artificial stone worktop, see finishO26 colour RAL-3012

Coordinate all materials with the Customer

and the project developer

axonometry F9, F10, F11, F12

Symbols and notation

Custom-made furniture F9, F10, F11, F12

Design Project / Apartment / "Park Avenue VIP" Residential Complex, Kyiv, Holosiyivsky Avenue, 58-A