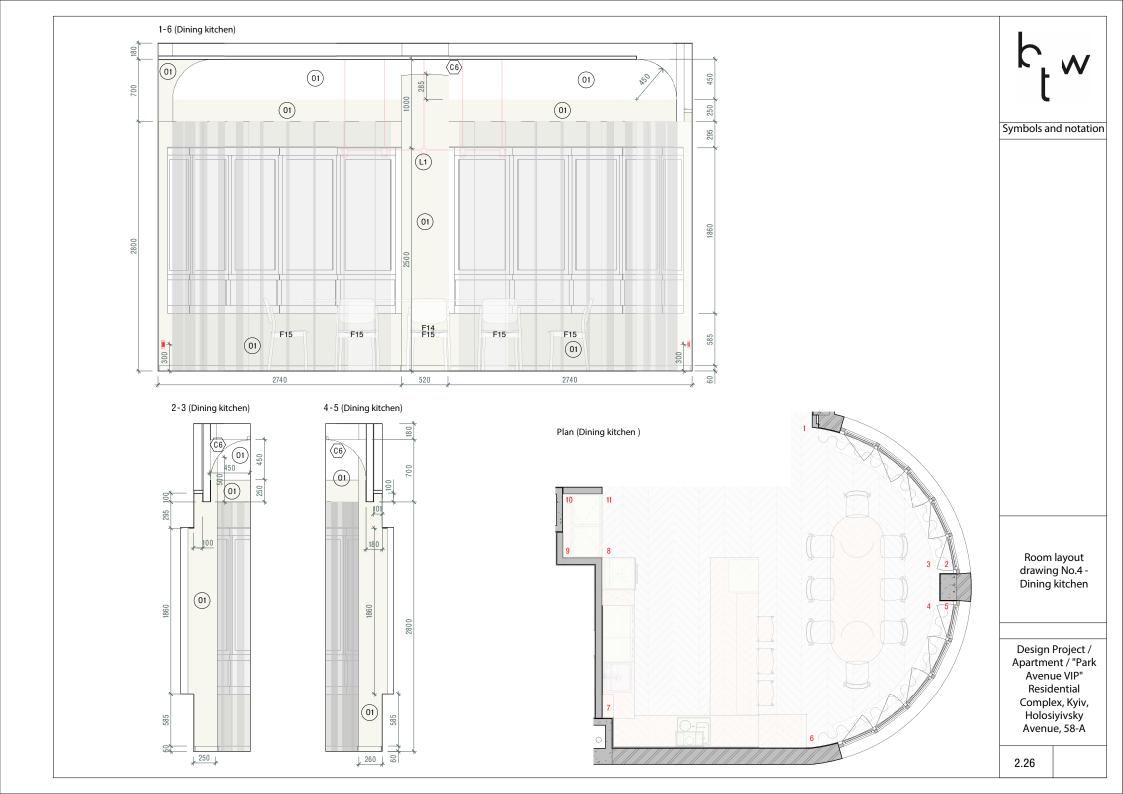

h<sub>t w</sub>

2. "IA Interior Architecture" set

| Nº   | Name                                                    |
|------|---------------------------------------------------------|
| 2.01 | Measurement plan                                        |
|      | Final apartment layout                                  |
| 2.03 | Demolition plan                                         |
|      | False wall and partition installation plan              |
| 2.05 | Door and glass partition list                           |
| 2.06 | Isometric installation diagrams                         |
| 2.07 | Isometric installation diagrams                         |
|      | Floor covering plan                                     |
| 2.09 | Heating device and warm floor installation scheme       |
|      | Furniture and equipment plan                            |
| 2.11 | Plumbing fixture layout plan                            |
| 2.12 | Ceiling plan                                            |
| 2.13 | Lighting fixture layout plan                            |
|      | Lighting group scheme                                   |
| 2.15 | Socket connection plan                                  |
| 2.16 | Consolidated socket and switch plan                     |
| 2.17 | List of sockets, switches and frames                    |
|      | Wall finishing plan                                     |
| 2.19 | Isometric scheme                                        |
| 2.20 | Isometric scheme                                        |
| 2.21 | List of wall and horizontal element finishing materials |
|      | Room layout drawing No.1 - Hallway                      |
|      | Room layout drawing No.1 - Hallway                      |
| 2.24 | Room layout drawing No.2 - Sanitary block               |
| 2.25 | Room layout drawing No.3 - Bathroom                     |
|      | Room layout drawing No.4 - Kitchen and dining area      |
|      | Room layout drawing No.4 - Kitchen and dining area      |
|      | Room layout drawing No.5 - Living room                  |
|      | Room layout drawing No.6 - Corridor                     |
| 2.30 | ,,,                                                     |
| 2.31 | Room layout drawing No.8 - Master bathroom              |