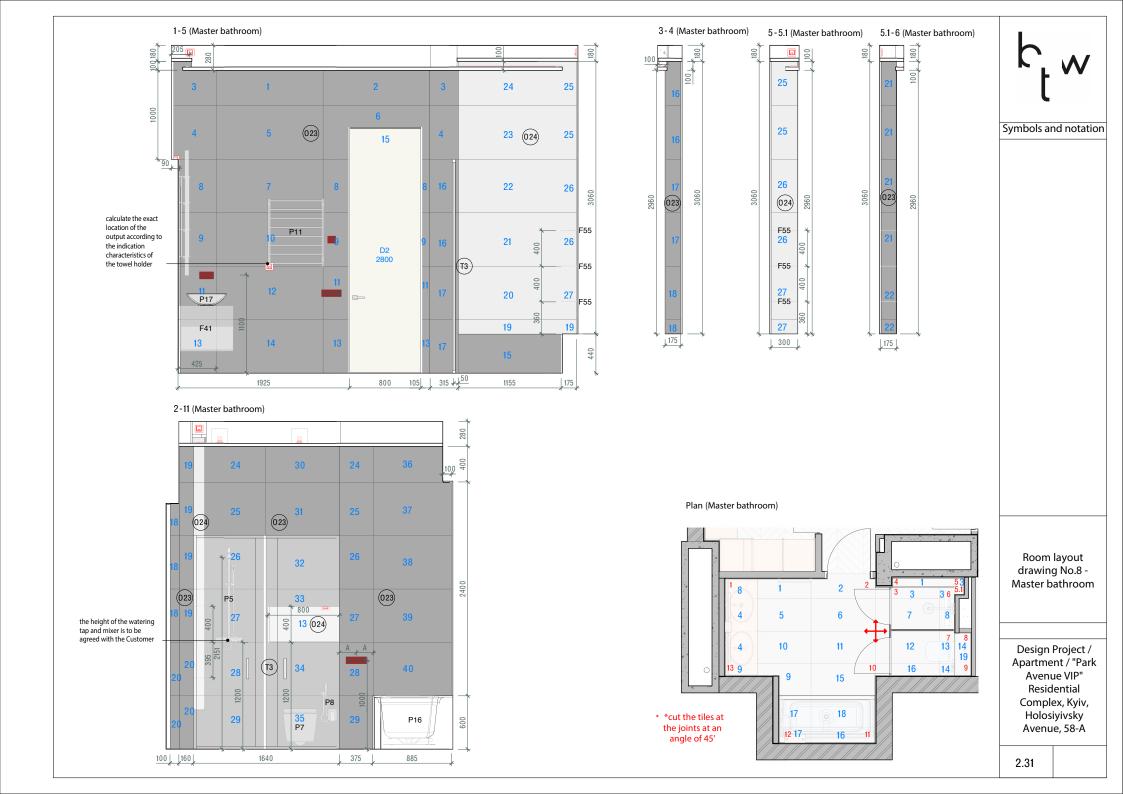

h<sub>t w</sub>

2. "IA Interior Architecture" set

| Nº   | Name                                                    |
|------|---------------------------------------------------------|
| 2.01 | Measurement plan                                        |
|      | Final apartment layout                                  |
| 2.03 | Demolition plan                                         |
|      | False wall and partition installation plan              |
| 2.05 | Door and glass partition list                           |
| 2.06 | Isometric installation diagrams                         |
| 2.07 | Isometric installation diagrams                         |
|      | Floor covering plan                                     |
| 2.09 | Heating device and warm floor installation scheme       |
|      | Furniture and equipment plan                            |
| 2.11 | Plumbing fixture layout plan                            |
| 2.12 | Ceiling plan                                            |
| 2.13 | Lighting fixture layout plan                            |
|      | Lighting group scheme                                   |
| 2.15 | Socket connection plan                                  |
| 2.16 | Consolidated socket and switch plan                     |
| 2.17 | List of sockets, switches and frames                    |
|      | Wall finishing plan                                     |
| 2.19 | Isometric scheme                                        |
| 2.20 | Isometric scheme                                        |
| 2.21 | List of wall and horizontal element finishing materials |
|      | Room layout drawing No.1 - Hallway                      |
|      | Room layout drawing No.1 - Hallway                      |
| 2.24 | Room layout drawing No.2 - Sanitary block               |
| 2.25 | Room layout drawing No.3 - Bathroom                     |
|      | Room layout drawing No.4 - Kitchen and dining area      |
|      | Room layout drawing No.4 - Kitchen and dining area      |
|      | Room layout drawing No.5 - Living room                  |
|      | Room layout drawing No.6 - Corridor                     |
| 2.30 | ,,,                                                     |
| 2.31 | Room layout drawing No.8 - Master bathroom              |

Nº Name

2.32 Room layout drawing No.8 - Master bathroom

2.33 Room layout drawing No.9 - Wardrobe

2.34 Room layout drawing No.10 - Master bedroom

2.35 Room layout drawing No.11 - Children's room

Interior Architecture Set - "IA Interior Architecture"