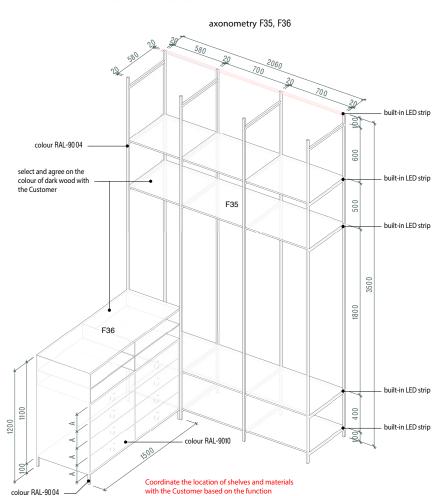

visualization F35, F36, F37

Custom-made furniture F34, F35, F36

Design Project / Apartment / "Park Avenue VIP" Residential Complex, Kyiv, Holosiyivsky Avenue, 58-A

select and agree on the colour of dark wood with