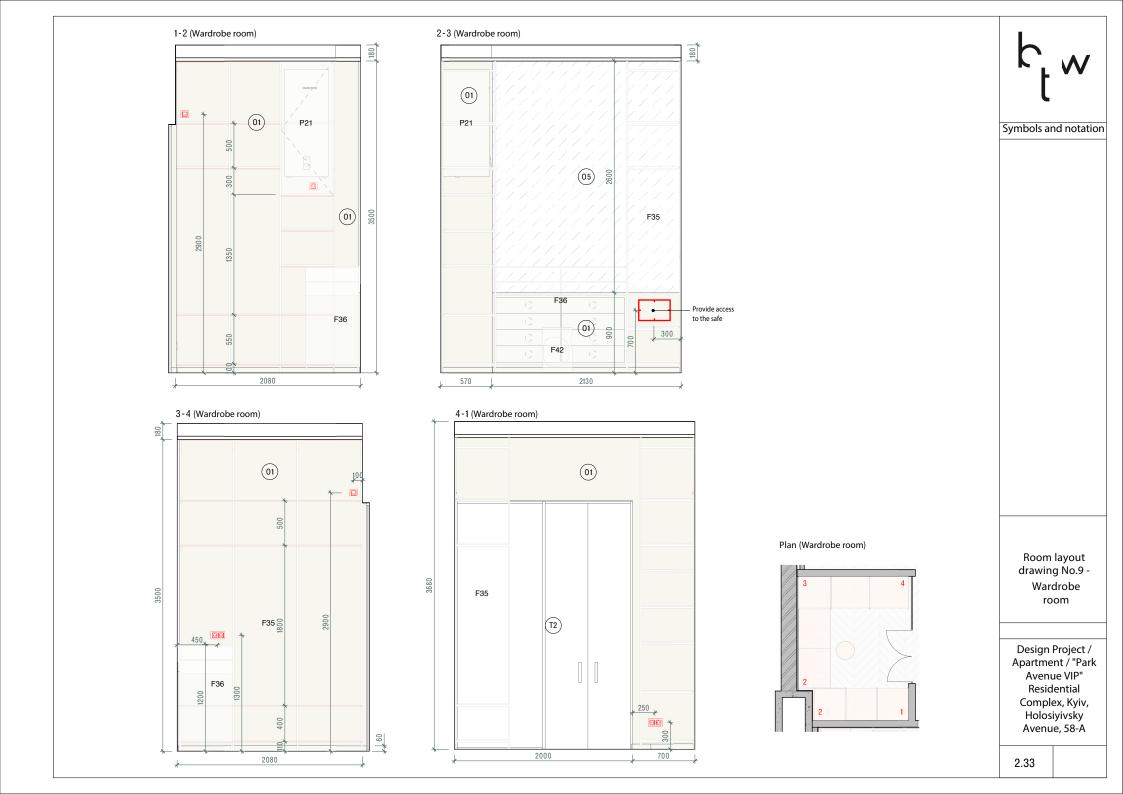

Nº Name

2.32 Room layout drawing No.8 - Master bathroom

2.33 Room layout drawing No.9 - Wardrobe

2.34 Room layout drawing No.10 - Master bedroom

2.35 Room layout drawing No.11 - Children's room

Interior Architecture Set - "IA Interior Architecture"