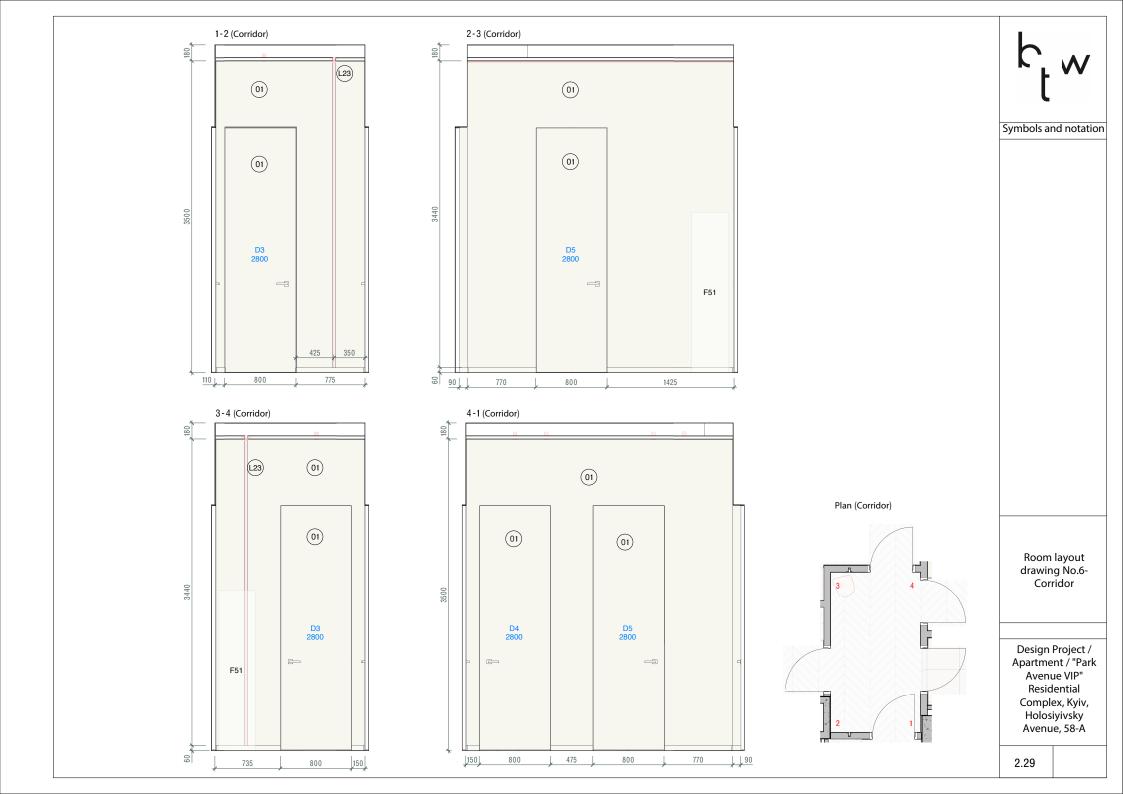

h<sub>t w</sub>

2. "IA Interior Architecture" set

| Nº   | Name                                                    |
|------|---------------------------------------------------------|
| 2.01 | Measurement plan                                        |
|      | Final apartment layout                                  |
| 2.03 | Demolition plan                                         |
|      | False wall and partition installation plan              |
| 2.05 | Door and glass partition list                           |
| 2.06 | Isometric installation diagrams                         |
| 2.07 | Isometric installation diagrams                         |
|      | Floor covering plan                                     |
| 2.09 | Heating device and warm floor installation scheme       |
|      | Furniture and equipment plan                            |
| 2.11 | Plumbing fixture layout plan                            |
| 2.12 | Ceiling plan                                            |
| 2.13 | Lighting fixture layout plan                            |
|      | Lighting group scheme                                   |
| 2.15 | Socket connection plan                                  |
| 2.16 | Consolidated socket and switch plan                     |
| 2.17 | List of sockets, switches and frames                    |
|      | Wall finishing plan                                     |
| 2.19 | Isometric scheme                                        |
| 2.20 | Isometric scheme                                        |
| 2.21 | List of wall and horizontal element finishing materials |
|      | Room layout drawing No.1 - Hallway                      |
|      | Room layout drawing No.1 - Hallway                      |
| 2.24 | Room layout drawing No.2 - Sanitary block               |
| 2.25 | Room layout drawing No.3 - Bathroom                     |
|      | Room layout drawing No.4 - Kitchen and dining area      |
|      | Room layout drawing No.4 - Kitchen and dining area      |
|      | Room layout drawing No.5 - Living room                  |
|      | Room layout drawing No.6 - Corridor                     |
| 2.30 | ,,,                                                     |
| 2.31 | Room layout drawing No.8 - Master bathroom              |

2.36 Room layout drawing No.12 - Guest room2.37 Room layout drawing No.13 - Children's bathroom

List of sheets of the "IA interior architecture" set

Final apartment layout

Design Project /
Apartment / "Park
Avenue VIP"
Residential
Complex, Kyiv,
Holosiyivsky
Avenue, 58-A