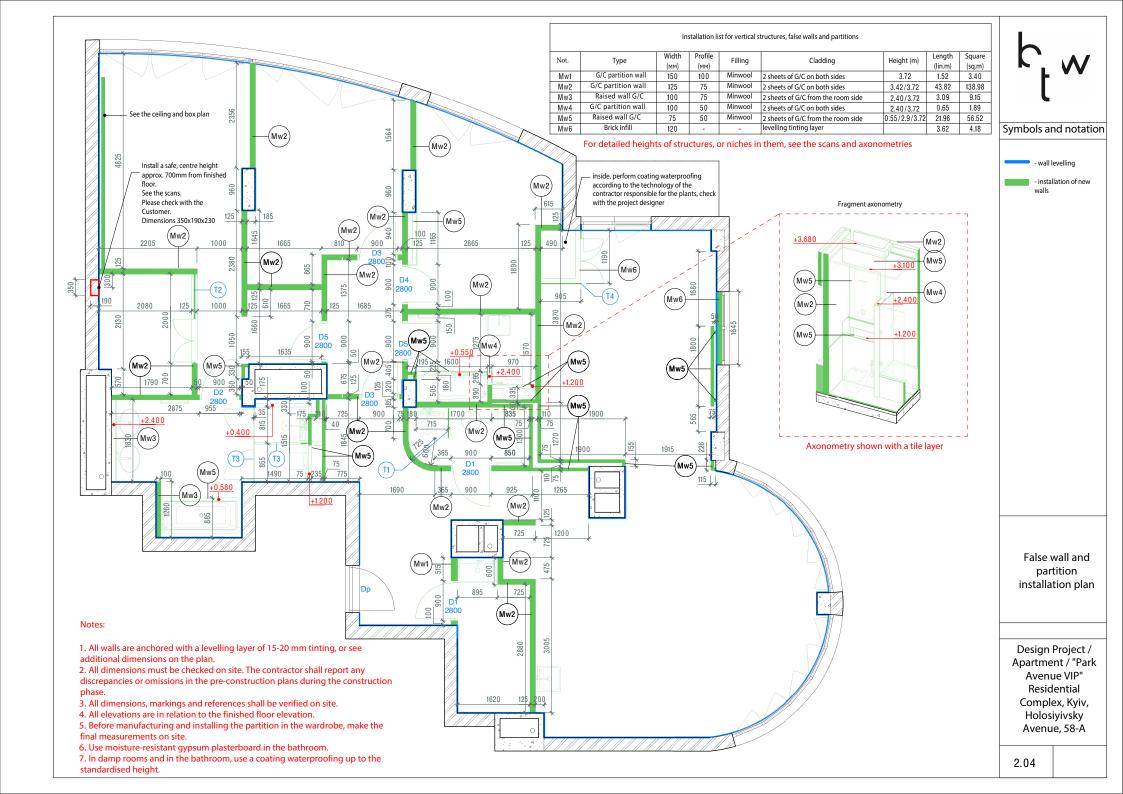

## Sheet list of project components

Name

| 2. Interior  | Architecture Set - "IA Interior Architecture"                                         |
|--------------|---------------------------------------------------------------------------------------|
| 2.01         | Measurement plan                                                                      |
| 2.02         | Final apartment layout                                                                |
| 2.03         | Demolition plan                                                                       |
| 2.04         | False wall and partition installation plan                                            |
| 2.05         | Door and glass partition list                                                         |
| 2.06         | Isometric installation diagrams                                                       |
| 2.07         | Isometric installation diagrams                                                       |
| 2.08         | Floor covering plan                                                                   |
| 2.09         | Heating device and warm floor installation scheme                                     |
| 2.10         | Furniture and equipment plan                                                          |
| 2.11         | Plumbing fixture layout plan                                                          |
| 2.12         | Ceiling plan Lighting fixture layout plan                                             |
| 2.13         | Lighting group scheme                                                                 |
| 2.14         | Socket connection plan                                                                |
| 2.15<br>2.16 | Consolidated socket and switch plan                                                   |
| 2.16         | List of sockets, switches and frames                                                  |
| 2.17         | Wall finishing plan                                                                   |
| 2.19         | Isometric scheme                                                                      |
| 2.20         | Isometric scheme                                                                      |
| 2.21         | List of wall and horizontal element finishing materials                               |
| 2.22         | Room layout drawing No.1 - Hallway                                                    |
| 2.23         | Room layout drawing No.1 - Hallway                                                    |
| 2.24         | Room layout drawing No.2 - Sanitary block                                             |
| 2.25         | Room layout drawing No.3 - Bathroom                                                   |
| 2.26         | Room layout drawing No.4 - Kitchen and dining area                                    |
| 2.27         | Room layout drawing No.4 - Kitchen and dining area                                    |
| 2.28         | Room layout drawing No.5 - Living room                                                |
| 2.29         | Room layout drawing No.6 - Corridor                                                   |
| 2.30         | Room layout drawing No.7 - Transit zone                                               |
| 2.31         | Room layout drawing No.8 - Master bathroom Room layout drawing No.8 - Master bathroom |
| 2.32         | , -                                                                                   |
| 2.33<br>2.34 | Room layout drawing No.9 - Wardrobe Room layout drawing No.10 - Master bedroom        |
| 2.34         | Room layout drawing No.11 - Children's room                                           |
| 2.36         | Room layout drawing No.12 - Guest room                                                |
| 2.37         | Room layout drawing No.13 - Children's bathroom                                       |
|              |                                                                                       |
| 3. "Cust     | om-made furniture" set                                                                |
| 3.01         | Custom-made furniture F1, F3, F4, F20                                                 |
| 3.02         | Custom-made furniture F6, F7, F88                                                     |
| 3.03         | Custom-made furniture F9, F10, F11, F12                                               |
| 3.04         | Custom-made furniture F14, F16, F17.1, F17.2                                          |
| 3.05         | Custom-made furniture F19, F21, F22, F23, F43, F44                                    |
| 3.06         | Custom-made furniture F26, F27, F28, F45                                              |
| 3.07         | Custom-made furniture F5, F29, F30, F46                                               |