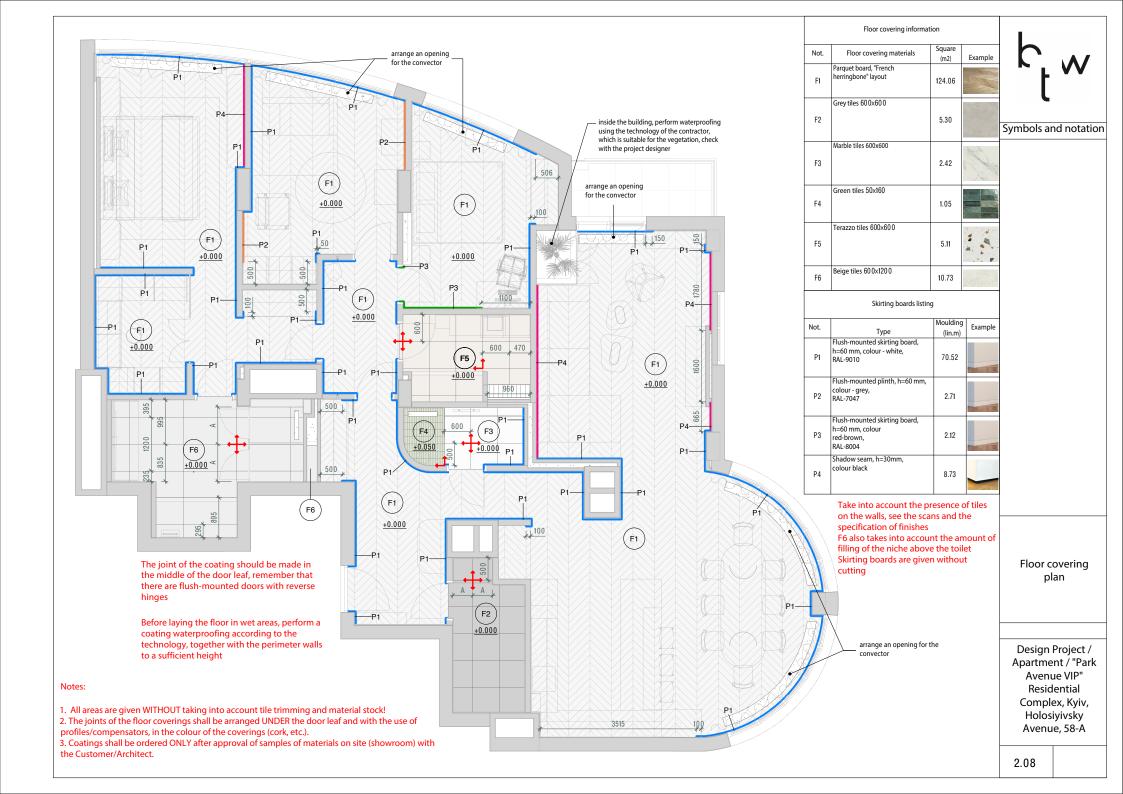

olouring with the customer and project developer!

## T3 (Glass partitions in bathrooms) T4 (Glass partitions for plants)

T2 (Glass wardrobe partition)

T1 (Glass shower partition)



Symbols and notation

Door and glass partition list

Design Project / Apartment / "Park Avenue VIP" Residential Complex, Kyiv, Holosiyivsky Avenue, 58-A

2.05

## Notes:

The schemes of glass partitions are approximate and subject to refinement upon installation of the structures.

The detailed view, opening, tinting are to be specified by the Customer and the project developer.

Consider together with project visualisations.





- boxes

- installation of new walls

Isometric installation diagrams

Design Project / Apartment / "Park Avenue VIP" Residential Complex, Kyiv, Holosiyivsky Avenue, 58-A

2.06











h<sub>t</sub> w

Symbols and notation

Plumbing fixture layout plan









- single-button switch
- two-button switch
- single-button switch (passthrough)
- two-button switch (passthrough)
- single-button crossover switch
- -⊗ two-button crossover switch

Lighting group scheme

Design Project / Apartment / "Park Avenue VIP" Residential Complex, Kyiv, Holosiyivsky Avenue, 58-A

2.14







- 4 220 V socket
- ★- 2xRJ45 ethernet socket
- IP44 socket (waterproof)
- ₹ 2xUSB socket
- > 1 220V output
- ∼∜ cable channel plug - thermostat for underfloor heating or floor convectors
- single-button switch
- two-button switch
- single-button switch (passthrough)
- two-button switch (pass-through)
- single-button crossover switch
- two-button crossover switch

Consolidated socket and switch p