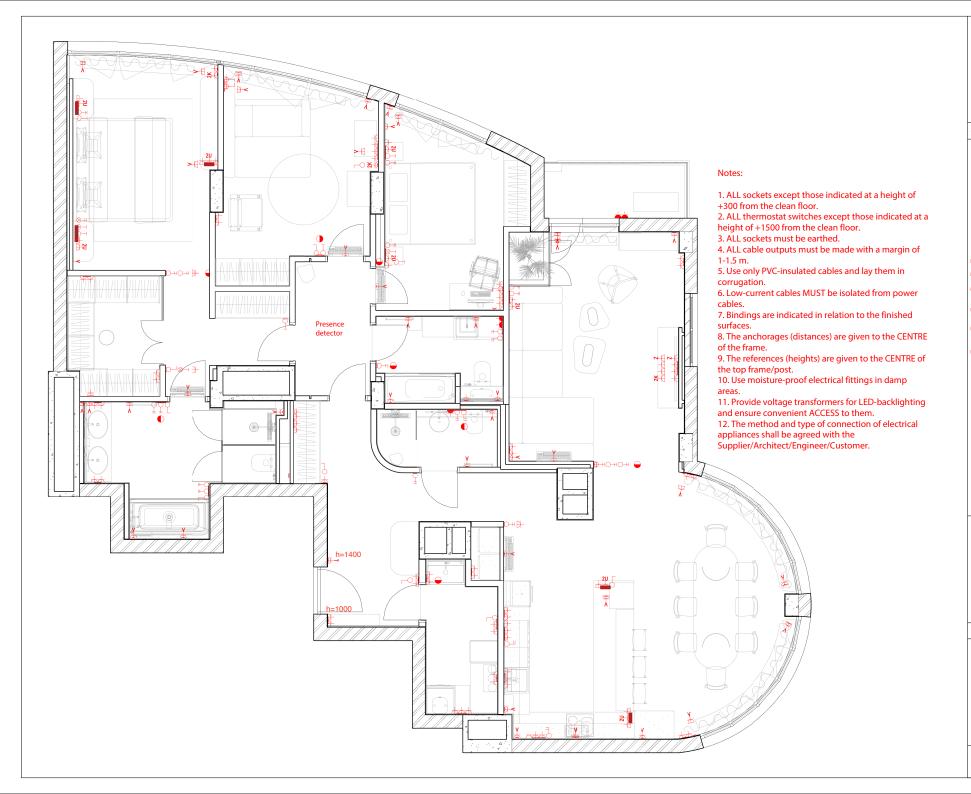

2.06

h<sub>t</sub> w

Symbols and notation

Plumbing fixture layout plan

- single-button switch
- two-button switch
- single-button switch (passthrough)
- two-button switch (passthrough)
- single-button crossover switch
- -⊗ two-button crossover switch

Lighting group scheme

Design Project / Apartment / "Park Avenue VIP" Residential Complex, Kyiv, Holosiyivsky Avenue, 58-A

2.14

- 4 220 V socket
- ★- 2xRJ45 ethernet socket
- IP44 socket (waterproof)
- ₹ 2xUSB socket
- > 1 220V output
- ∼∜ cable channel plug - thermostat for underfloor heating or floor convectors
- single-button switch
- two-button switch
- single-button switch (passthrough)
- two-button switch (pass-through)
- single-button crossover switch
- two-button crossover switch

Consolidated socket and switch plan

| List of sockets      |          |                   |               |             |  |
|----------------------|----------|-------------------|---------------|-------------|--|
| Туре                 | Quantity | Colour<br>example | Material      | Sample type |  |
| 220V output          | 49       | ·                 | White plastic |             |  |
| 220V socket          | 37       |                   | White plastic |             |  |
| 220V socket          | 20       |                   | Grey plastic  |             |  |
| 220V socket          | 21       |                   | Black plastic |             |  |
| 220V socket (IP44)   | 4        |                   | White plastic |             |  |
| 220V socket (IP44)   | 1        |                   | Black plastic |             |  |
| Socket 2x USB        | 1        |                   | Grey plastic  |             |  |
| Socket 2x USB        | 3        |                   | Black plastic |             |  |
| Power socket 2x RJ45 | 1        |                   | White plastic |             |  |
| Power socket 2x RJ45 | 1        |                   | Grey plastic  |             |  |
| Power socket 2x RJ45 | 2        |                   | Black plastic |             |  |
| Cable channel plug   | 2        |                   | Black plastic |             |  |

| List of sockets                  |          |                   |               |                |  |  |
|----------------------------------|----------|-------------------|---------------|----------------|--|--|
| Туре                             | Quantity | Colour<br>example | Material      | Sample<br>type |  |  |
| Single-button switch             | 6        |                   | White plastic |                |  |  |
| Single-button switch             | 2        |                   | Grey plastic  |                |  |  |
| Single-button switch             | 2        |                   | Black plastic |                |  |  |
| Two-button switch                | 1        |                   | White plastic |                |  |  |
| Two-button switch                | 3        |                   | Black plastic |                |  |  |
| Two-button crossover switch      | 1        |                   | White plastic |                |  |  |
| Single-button crossover switch   | 2        |                   | Black plastic |                |  |  |
| Two-button crossover switch      | 1        |                   | Black plastic |                |  |  |
| Single-button switch             | 3        |                   | White plastic |                |  |  |
| Single-button switch             | 4        |                   | Black plastic |                |  |  |
| Two-button switch                | 9        |                   | White plastic |                |  |  |
| Two-button switch                | 2        |                   | Grey plastic  |                |  |  |
| Two-button switch                | 8        |                   | Black plastic |                |  |  |
| Underfloor heating<br>thermostat | 4        |                   | White plastic | O              |  |  |
| Underfloor heating<br>thermostat | 4        |                   | Black plastic | Ō              |  |  |

|       | List of frames |               |                |  |  |  |  |
|-------|----------------|---------------|----------------|--|--|--|--|
| Frame | Quantity       | Material      | Sample<br>type |  |  |  |  |
| 1X    | 21             | White plastic | туре           |  |  |  |  |
| 1X    | 1              | Grey plastic  |                |  |  |  |  |
| 1X    | 5              | Black plastic |                |  |  |  |  |
| 2X    | 12             | White plastic |                |  |  |  |  |
| 2X    | 5              | Grey plastic  |                |  |  |  |  |
| 2X    | 3              | Black plastic | Ш              |  |  |  |  |
| 2XV   | 2              | White plastic |                |  |  |  |  |
| 3X    | 2              | White plastic |                |  |  |  |  |
| 3X    | 2              | Grey plastic  |                |  |  |  |  |
| 3X    | 3              | Black plastic | ш              |  |  |  |  |
| 4X    | 1              | White plastic |                |  |  |  |  |
| 4X    | 1              | Grey plastic  |                |  |  |  |  |
| 4X    | 6              | Black plastic |                |  |  |  |  |
| 5X    | 1              | White plastic |                |  |  |  |  |
| 5X    | 1              | Grey plastic  |                |  |  |  |  |

List of sockets, switches and frames

Design Project /
Apartment / "Park
Avenue VIP"
Residential
Complex, Kyiv,
Holosiyivsky
Avenue, 58-A

2.17

Wall finishing plan

Apartment / "Park Avenue VIP" Residential Complex, Kyiv, Holosiyivsky Avenue, 58-A