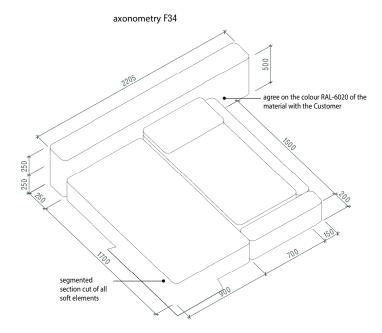

visualization F35, F36, F37

Custom-made furniture F34, F35, F36

Design Project / Apartment / "Park Avenue VIP" Residential Complex, Kyiv, Holosiyivsky Avenue, 58-A

select and agree on the colour of dark wood with