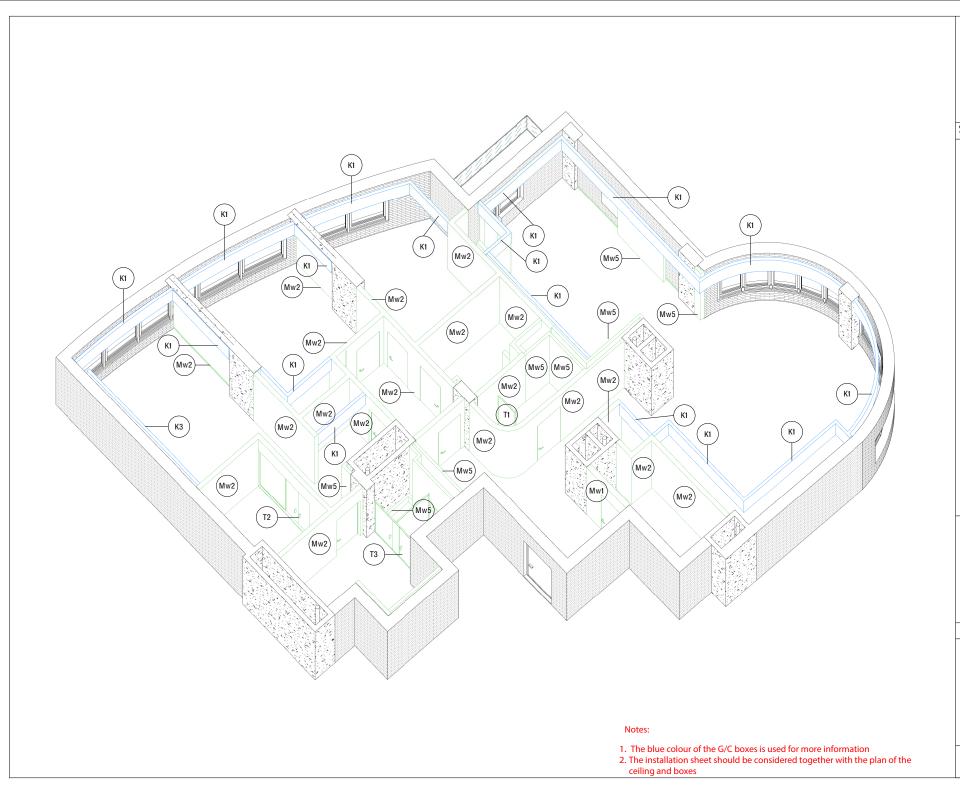

Consider together with project visualisations.

- boxes

- installation of new walls

Isometric installation diagrams

Design Project / Apartment / "Park Avenue VIP" Residential Complex, Kyiv, Holosiyivsky Avenue, 58-A