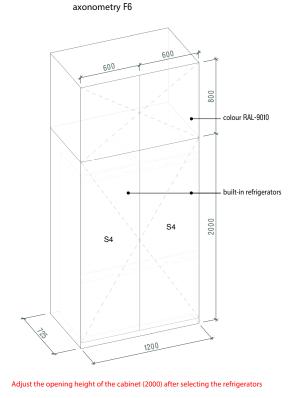

h<sub>w</sub>

Symbols and notation

Custom-made furniture F19, F21, F22, F23, F43, F44

Design Project /
Apartment / "Park
Avenue VIP"
Residential
Complex, Kyiv,
Holosiyivsky
Avenue, 58-A

Custom-made furniture F26, F27, F28, F45