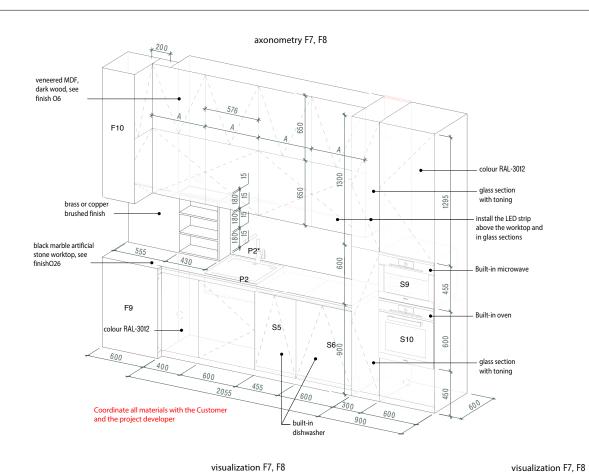

stone finish O26

If necessary, install a ventilation grid for the S12

S12

veneered MDF, dark wood, see finish O6 matte glass partitions F10 install the LED strip above the worktop and in glass sections S11 F12 – colour RAL-3012 matte glass partitions built-in built-in sockets hood S8\_ brass or copper finishing of the bar zone F11 colour RAL-3012 black marble artificial stone worktop, see finishO26 colour RAL-3012

Coordinate all materials with the Customer

and the project developer

axonometry F9, F10, F11, F12

Symbols and notation

Custom-made furniture F9, F10, F11, F12

Design Project / Apartment / "Park Avenue VIP" Residential Complex, Kyiv, Holosiyivsky Avenue, 58-A