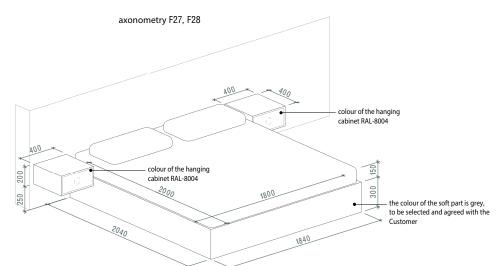

h<sub>w</sub>

Symbols and notation

Custom-made furniture F19, F21, F22, F23, F43, F44

Design Project /
Apartment / "Park
Avenue VIP"
Residential
Complex, Kyiv,
Holosiyivsky
Avenue, 58-A

Custom-made furniture F26, F27, F28, F45