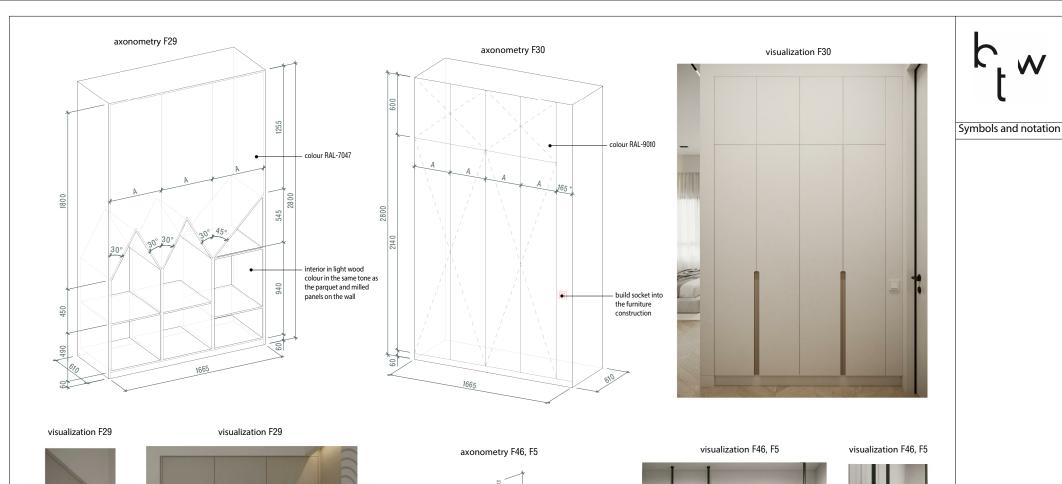

metal shelf

wall mounted colour RAL-9004

F46

Custom-made

Design Project / Apartment / "Park Avenue VIP" Residential Complex, Kyiv, Holosiyivsky Avenue, 58-A

furniture F5, F29, F30, F46

visualization F34

Symbols and notation