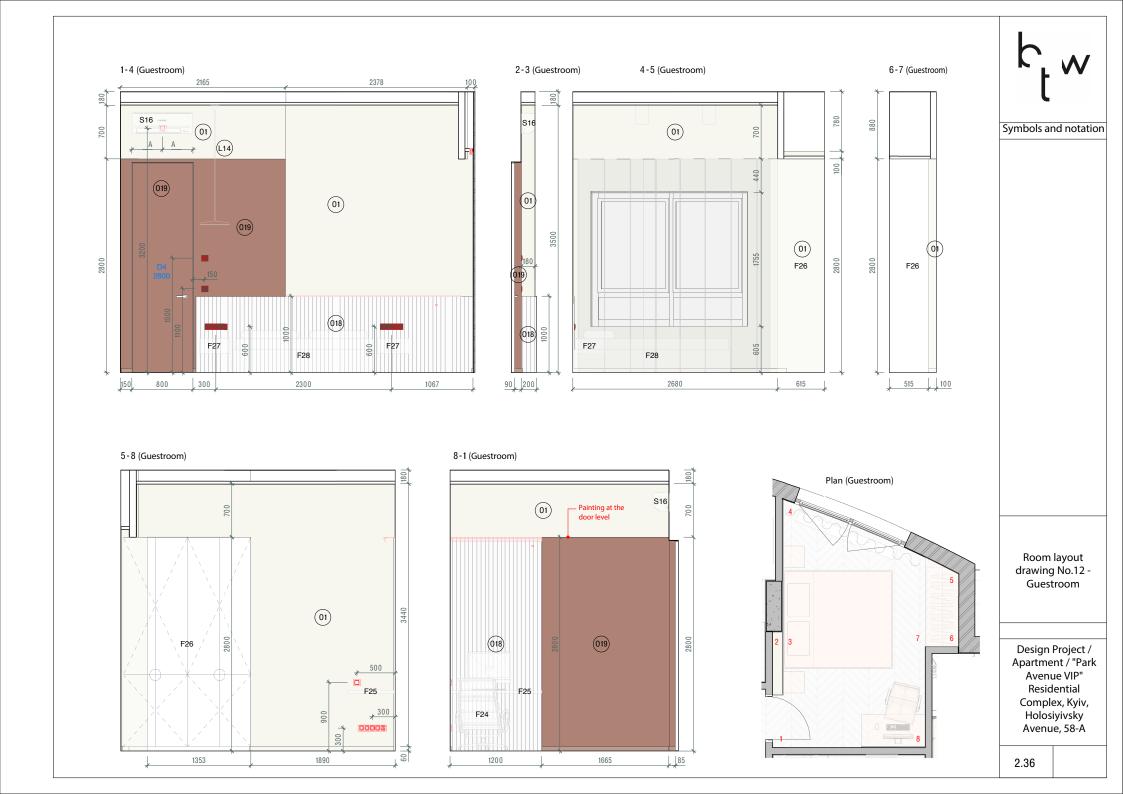

2.36 Room layout drawing No.12 - Guest room2.37 Room layout drawing No.13 - Children's bathroom

List of sheets of the "IA interior architecture" set

Final apartment layout

Design Project /
Apartment / "Park
Avenue VIP"
Residential
Complex, Kyiv,
Holosiyivsky
Avenue, 58-A