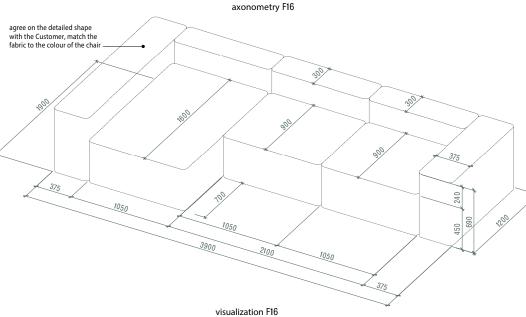

visualization F14

t<sub>w</sub>

Symbols and notation

visualization F17.1, F17.2

Custom-made furniture F14, F16, F17.1, F17.2

Design Project /
Apartment / "Park
Avenue VIP"
Residential
Complex, Kyiv,
Holosiyivsky
Avenue, 58-A