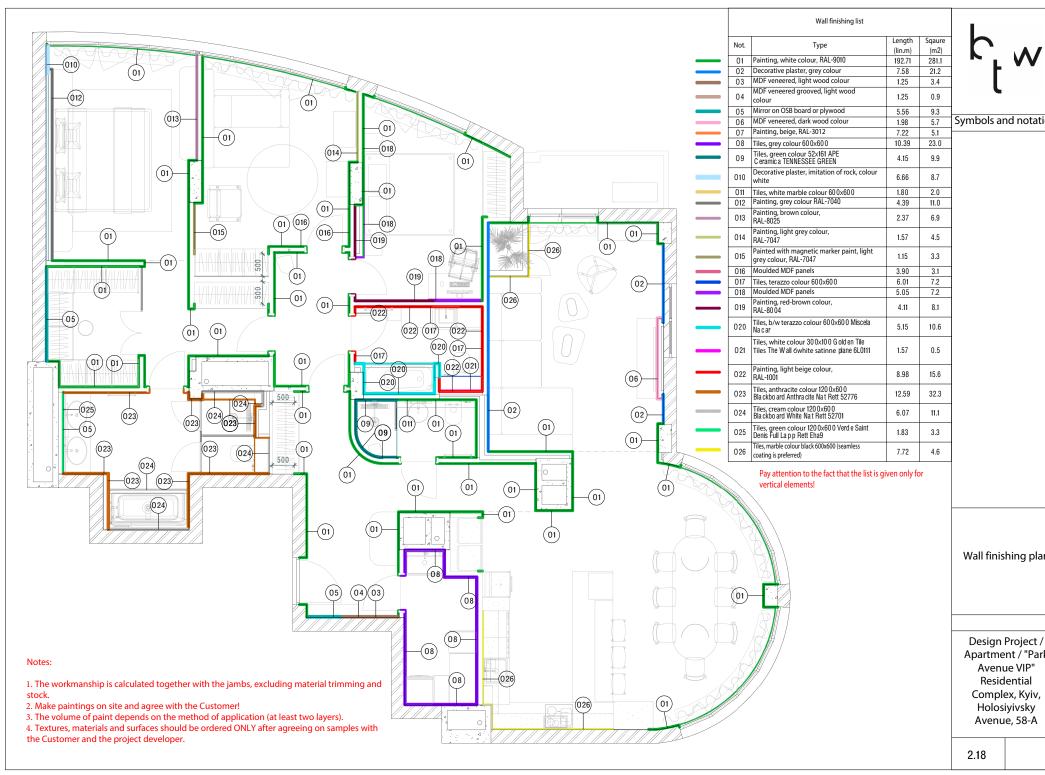

List of sockets, switches and frames

Design Project /
Apartment / "Park
Avenue VIP"
Residential
Complex, Kyiv,
Holosiyivsky
Avenue, 58-A

2.17

Wall finishing plan

Apartment / "Park Avenue VIP" Residential Complex, Kyiv, Holosiyivsky Avenue, 58-A

|      | List of wall finishes and horizontal elements                                 |                |                                           |                      |  |  |
|------|-------------------------------------------------------------------------------|----------------|-------------------------------------------|----------------------|--|--|
| Not. | Туре                                                                          | Square<br>(m2) | General<br>quantity<br>of tiles<br>(pcs.) | Material:<br>picture |  |  |
| 01   | Painting, white colour, RAL-9010                                              | 317.49         | + jambs<br>and door<br>panels             | RAL, 9000            |  |  |
| 02   | Plastering, colour RAL-7015                                                   | 21.16          | -                                         |                      |  |  |
| 03   | Veneered MDF, light wood colour                                               | 3.38           | -                                         |                      |  |  |
| 04   | Veneered grooved MDF, light wood colour                                       | 0.93           | -                                         |                      |  |  |
| 05   | Mirror on OSB board or plywood                                                | 9.28           | -                                         |                      |  |  |
| 06   | Veneered MDF, dark wood colour                                                | 5.74           | -                                         |                      |  |  |
| 07   | Painting, beige colour RAL-3012                                               | 7.37           |                                           |                      |  |  |
| 08   | Tiles, grey colour 60 0x60 0 Cersanit GPTU 605 LIGHT GREY                     | 28.27          | 89                                        |                      |  |  |
| 09   | Tiles, green colour 52x161 APE Ceramica TENNESSEE GREEN                       | 10.97          | 1335                                      |                      |  |  |
| 010  | Decorative plaster, imitation of rock, white colour                           | 8.70           | -                                         |                      |  |  |
| 011  | Tiles, white marble colour 60 0x60 0 Almera C eramic a C arrara Ma t JX60 061 | 4.40           | 14                                        | 1                    |  |  |
| 012  | Painting, grey colour, RAL-7040                                               | 10.96          | -                                         |                      |  |  |
| 013  | Plastering, colour brown, RAL-8025                                            | 6.86           | -                                         |                      |  |  |

| List of wall finishes and horizontal elements |                                                                                       |                |                                           |                      |  |
|-----------------------------------------------|---------------------------------------------------------------------------------------|----------------|-------------------------------------------|----------------------|--|
| Not.                                          | Туре                                                                                  | Square<br>(m2) | General<br>quantity<br>of tiles<br>(pcs.) | Material:<br>picture |  |
| 014                                           | Painting, light-grey colour, RAL-7047                                                 | 4.53           | -                                         |                      |  |
| 015                                           | Painted with magnetic marker paint, light grey colour, RAL-7047                       | 3.32           | -                                         |                      |  |
| 016                                           | Moulded MDF panels                                                                    | 3.08           | -                                         | ))                   |  |
| 017                                           | Tiles, terazzo colour 60 0x60 0                                                       | 12.29          | 37                                        |                      |  |
| 018                                           | Moulded MDF panels                                                                    | 7.21           | -                                         |                      |  |
| 019                                           | Painting, red-brown colour, RAL-80 04                                                 | 10.30          | + jambs<br>and door<br>panels             |                      |  |
| 020                                           | Tiles, terazzo b/w colour, 60 0x60 0 Miscela Na car                                   | 10.60          | 38                                        |                      |  |
| 021                                           | Tiles, white colour 30 0x10 0 G old en Tile, Tiles The W all white satin plane 6L0111 | 0.77           | 26                                        |                      |  |
| 022                                           | Painting, light beige colour, RAL-10 01                                               | 15.71          | + відкоси                                 |                      |  |
| 023                                           | Tiles, anthracite colour 120 0x60 0 Blackbo and Anthracite Na t Rett 52776            | 32.42          | 61                                        |                      |  |
| 024                                           | Tiles, cream colour 120 0x60 0 Blackboard White Na t Rett 52701                       | 21.78          | 35                                        |                      |  |
| 025                                           | Tiles, green colour 120 0x60 0 Verd e Saint Denis Full La pp Rett Eha9                | 3.29           | 6                                         |                      |  |
| 026                                           | Tiles, black marble colour, 60 0x60 0 (preferrably seamless finish)                   | 4.62           | 14                                        |                      |  |

The list is based on horizontal elements, niches, jambs and floors. Ceiling materials are not included!

Symbols and notation

List of wall and horizontal element finishing materials

Design Project / Apartment / "Park Avenue VIP" Residential Complex, Kyiv, Holosiyivsky Avenue, 58-A