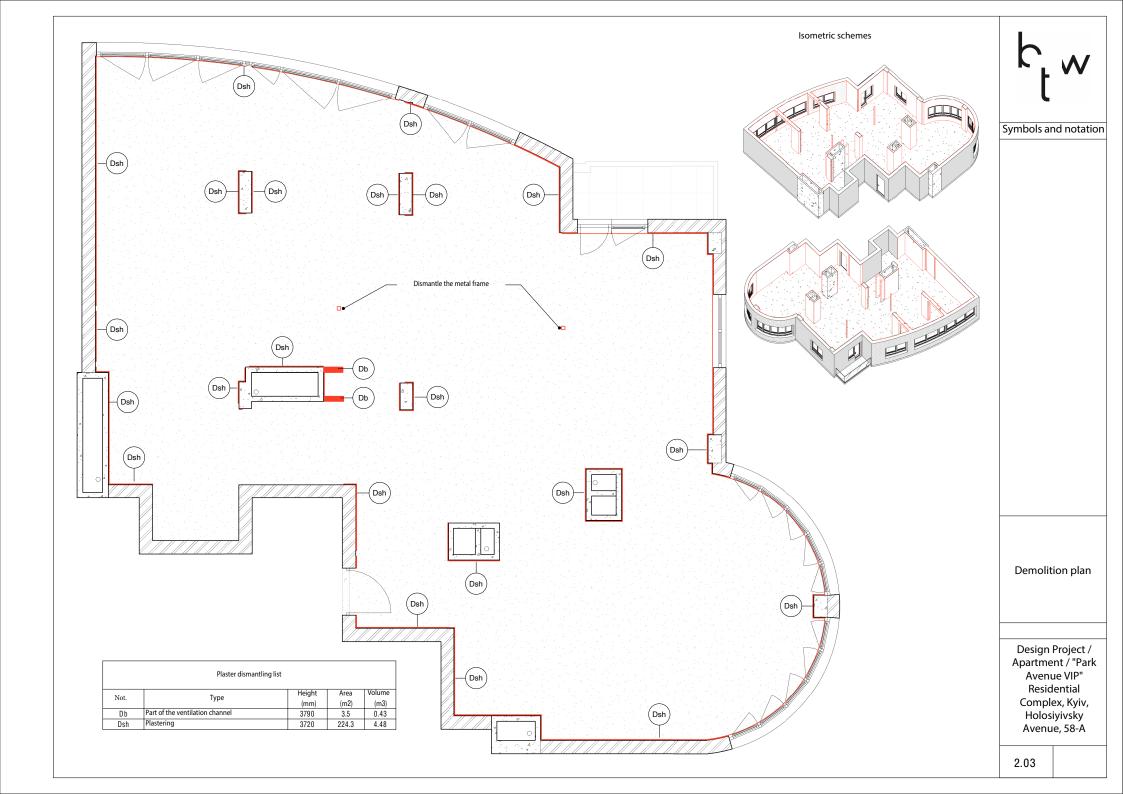

Consider together with project visualisations.

- boxes

- installation of new walls

Isometric installation diagrams

Design Project / Apartment / "Park Avenue VIP" Residential Complex, Kyiv, Holosiyivsky Avenue, 58-A