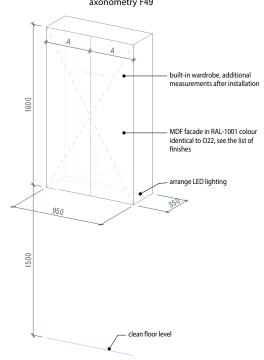

visualization F40

009

h<sub>t</sub>w

Symbols and notation

Custom-made furniture F37, F38, F39, F40, F54

Design Project / Apartment / "Park Avenue VIP" Residential Complex, Kyiv, Holosiyivsky Avenue, 58-A

Custom-made furniture F41, F47, F48, F49, F55