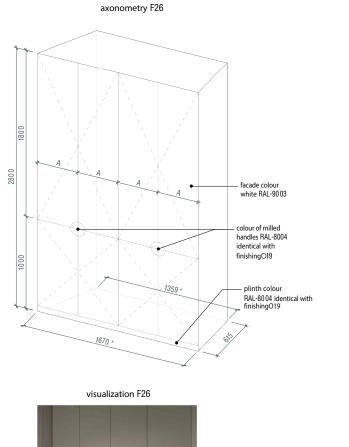

h<sub>w</sub>

Symbols and notation

Custom-made furniture F19, F21, F22, F23, F43, F44

Design Project /
Apartment / "Park
Avenue VIP"
Residential
Complex, Kyiv,
Holosiyivsky
Avenue, 58-A

Custom-made furniture F26, F27, F28, F45