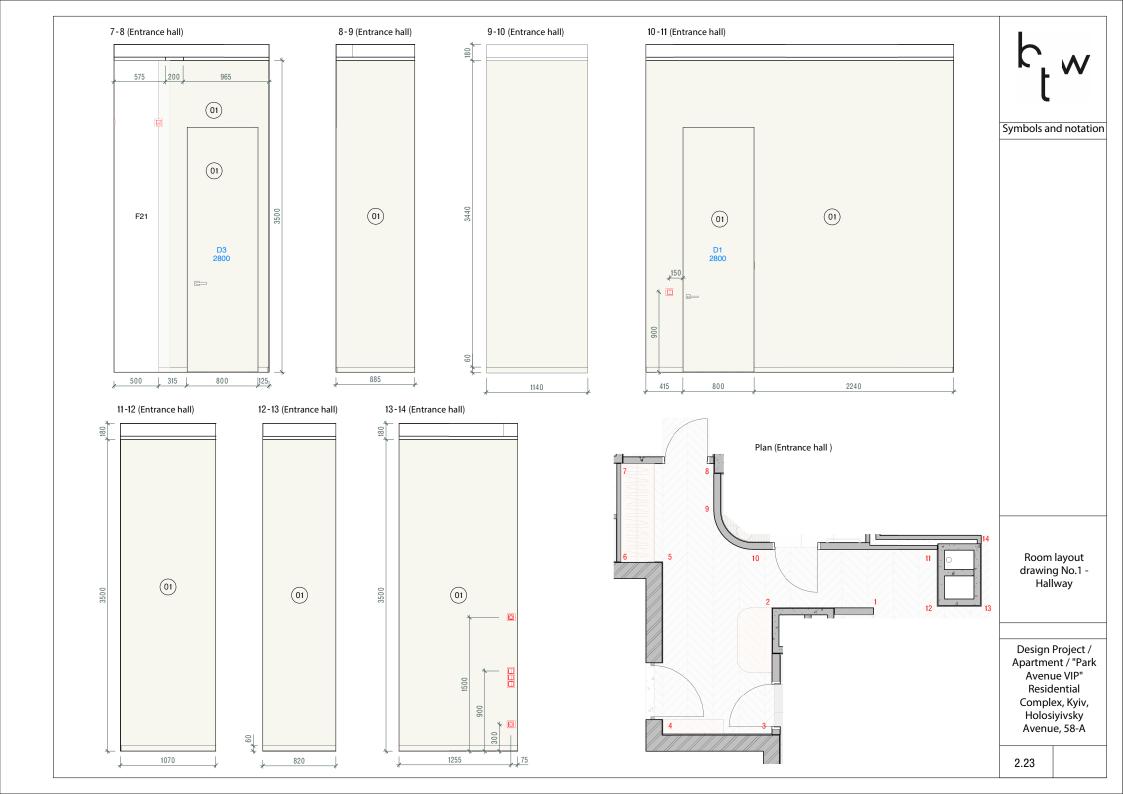

h<sub>t w</sub>

2. "IA Interior Architecture" set

| Nº   | Name                                                    |
|------|---------------------------------------------------------|
| 2.01 | Measurement plan                                        |
|      | Final apartment layout                                  |
| 2.03 | Demolition plan                                         |
|      | False wall and partition installation plan              |
| 2.05 | Door and glass partition list                           |
| 2.06 | Isometric installation diagrams                         |
| 2.07 | Isometric installation diagrams                         |
|      | Floor covering plan                                     |
| 2.09 | Heating device and warm floor installation scheme       |
|      | Furniture and equipment plan                            |
| 2.11 | Plumbing fixture layout plan                            |
| 2.12 | Ceiling plan                                            |
| 2.13 | Lighting fixture layout plan                            |
|      | Lighting group scheme                                   |
| 2.15 | Socket connection plan                                  |
| 2.16 | Consolidated socket and switch plan                     |
| 2.17 | List of sockets, switches and frames                    |
|      | Wall finishing plan                                     |
| 2.19 | Isometric scheme                                        |
| 2.20 | Isometric scheme                                        |
| 2.21 | List of wall and horizontal element finishing materials |
|      | Room layout drawing No.1 - Hallway                      |
|      | Room layout drawing No.1 - Hallway                      |
| 2.24 | Room layout drawing No.2 - Sanitary block               |
| 2.25 | Room layout drawing No.3 - Bathroom                     |
|      | Room layout drawing No.4 - Kitchen and dining area      |
|      | Room layout drawing No.4 - Kitchen and dining area      |
|      | Room layout drawing No.5 - Living room                  |
|      | Room layout drawing No.6 - Corridor                     |
| 2.30 | ,,,                                                     |
| 2.31 | Room layout drawing No.8 - Master bathroom              |

2.36 Room layout drawing No.12 - Guest room2.37 Room layout drawing No.13 - Children's bathroom

List of sheets of the "IA interior architecture" set

Final apartment layout

Design Project /
Apartment / "Park
Avenue VIP"
Residential
Complex, Kyiv,
Holosiyivsky
Avenue, 58-A