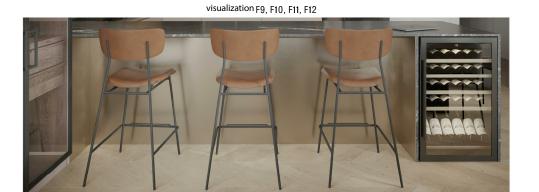

stone finish O26

If necessary, install a ventilation grid for the S12

S12

veneered MDF, dark wood, see finish O6 matte glass partitions F10 install the LED strip above the worktop and in glass sections S11 F12 – colour RAL-3012 matte glass partitions built-in built-in sockets hood S8\_ brass or copper finishing of the bar zone F11 colour RAL-3012 black marble artificial stone worktop, see finishO26 colour RAL-3012

Coordinate all materials with the Customer

and the project developer

axonometry F9, F10, F11, F12

Symbols and notation

Custom-made furniture F9, F10, F11, F12

Design Project / Apartment / "Park Avenue VIP" Residential Complex, Kyiv, Holosiyivsky Avenue, 58-A