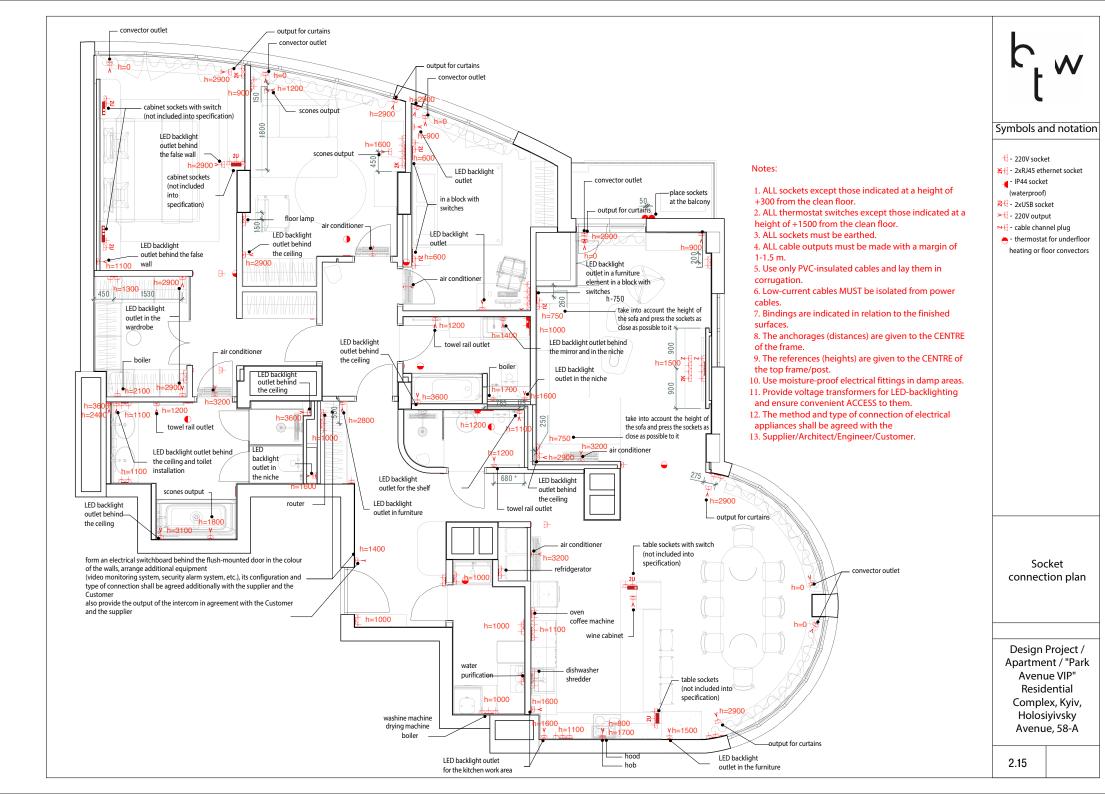

Consolidated socket and switch plan

| List of sockets      |          |                   |               |             |  |
|----------------------|----------|-------------------|---------------|-------------|--|
| Туре                 | Quantity | Colour<br>example | Material      | Sample type |  |
| 220V output          | 49       | ·                 | White plastic |             |  |
| 220V socket          | 37       |                   | White plastic |             |  |
| 220V socket          | 20       |                   | Grey plastic  |             |  |
| 220V socket          | 21       |                   | Black plastic |             |  |
| 220V socket (IP44)   | 4        |                   | White plastic |             |  |
| 220V socket (IP44)   | 1        |                   | Black plastic |             |  |
| Socket 2x USB        | 1        |                   | Grey plastic  |             |  |
| Socket 2x USB        | 3        |                   | Black plastic |             |  |
| Power socket 2x RJ45 | 1        |                   | White plastic |             |  |
| Power socket 2x RJ45 | 1        |                   | Grey plastic  |             |  |
| Power socket 2x RJ45 | 2        |                   | Black plastic |             |  |
| Cable channel plug   | 2        |                   | Black plastic |             |  |

| List of sockets                  |          |                   |               |                |  |  |
|----------------------------------|----------|-------------------|---------------|----------------|--|--|
| Туре                             | Quantity | Colour<br>example | Material      | Sample<br>type |  |  |
| Single-button switch             | 6        |                   | White plastic |                |  |  |
| Single-button switch             | 2        |                   | Grey plastic  |                |  |  |
| Single-button switch             | 2        |                   | Black plastic |                |  |  |
| Two-button switch                | 1        |                   | White plastic |                |  |  |
| Two-button switch                | 3        |                   | Black plastic |                |  |  |
| Two-button crossover switch      | 1        |                   | White plastic |                |  |  |
| Single-button crossover switch   | 2        |                   | Black plastic |                |  |  |
| Two-button crossover switch      | 1        |                   | Black plastic |                |  |  |
| Single-button switch             | 3        |                   | White plastic |                |  |  |
| Single-button switch             | 4        |                   | Black plastic |                |  |  |
| Two-button switch                | 9        |                   | White plastic |                |  |  |
| Two-button switch                | 2        |                   | Grey plastic  |                |  |  |
| Two-button switch                | 8        |                   | Black plastic |                |  |  |
| Underfloor heating<br>thermostat | 4        |                   | White plastic | O              |  |  |
| Underfloor heating<br>thermostat | 4        |                   | Black plastic | Ō              |  |  |

|       | List of frames |               |                |  |  |  |  |
|-------|----------------|---------------|----------------|--|--|--|--|
| Frame | Quantity       | Material      | Sample<br>type |  |  |  |  |
| 1X    | 21             | White plastic | туре           |  |  |  |  |
| 1X    | 1              | Grey plastic  |                |  |  |  |  |
| 1X    | 5              | Black plastic |                |  |  |  |  |
| 2X    | 12             | White plastic |                |  |  |  |  |
| 2X    | 5              | Grey plastic  |                |  |  |  |  |
| 2X    | 3              | Black plastic | Ш              |  |  |  |  |
| 2XV   | 2              | White plastic |                |  |  |  |  |
| 3X    | 2              | White plastic |                |  |  |  |  |
| 3X    | 2              | Grey plastic  |                |  |  |  |  |
| 3X    | 3              | Black plastic | ш              |  |  |  |  |
| 4X    | 1              | White plastic |                |  |  |  |  |
| 4X    | 1              | Grey plastic  |                |  |  |  |  |
| 4X    | 6              | Black plastic |                |  |  |  |  |
| 5X    | 1              | White plastic |                |  |  |  |  |
| 5X    | 1              | Grey plastic  |                |  |  |  |  |

List of sockets, switches and frames

Design Project /
Apartment / "Park
Avenue VIP"
Residential
Complex, Kyiv,
Holosiyivsky
Avenue, 58-A

2.17

Wall finishing plan

Apartment / "Park Avenue VIP" Residential Complex, Kyiv, Holosiyivsky Avenue, 58-A