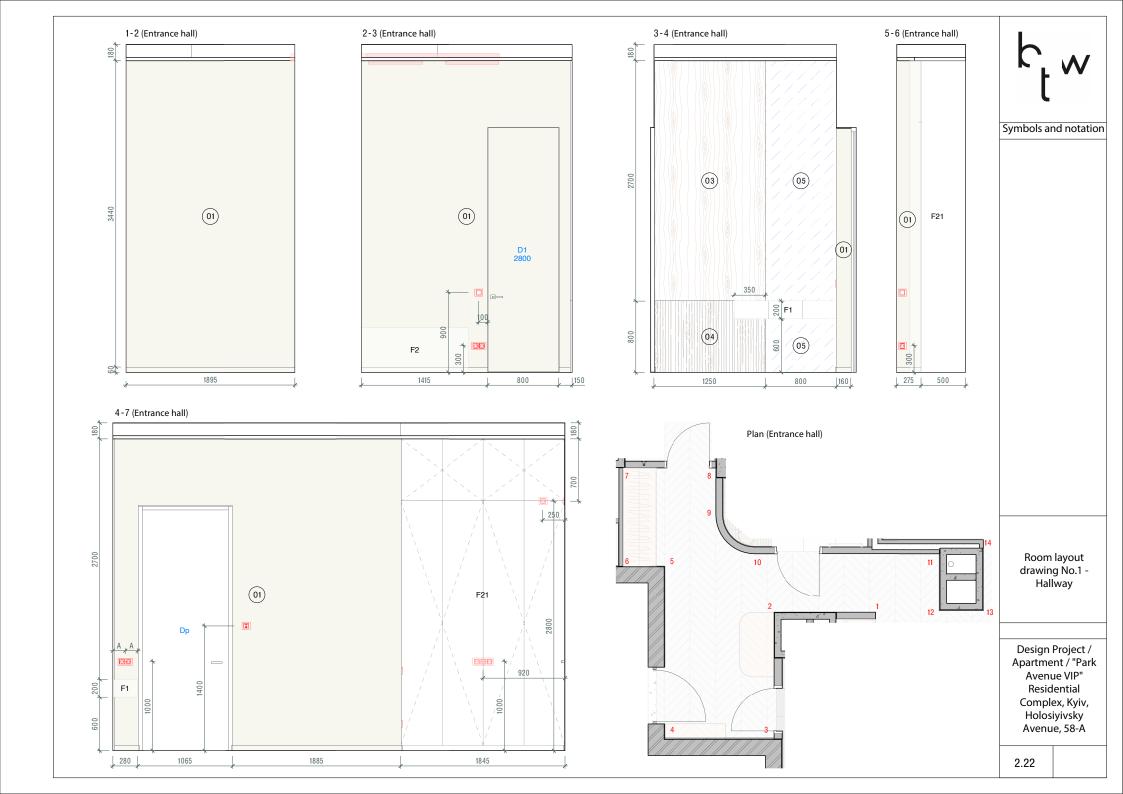

h<sub>t w</sub>

2. "IA Interior Architecture" set

| Nº   | Name                                                    |
|------|---------------------------------------------------------|
| 2.01 | Measurement plan                                        |
|      | Final apartment layout                                  |
| 2.03 | Demolition plan                                         |
|      | False wall and partition installation plan              |
| 2.05 | Door and glass partition list                           |
| 2.06 | Isometric installation diagrams                         |
| 2.07 | Isometric installation diagrams                         |
|      | Floor covering plan                                     |
| 2.09 | Heating device and warm floor installation scheme       |
|      | Furniture and equipment plan                            |
| 2.11 | Plumbing fixture layout plan                            |
| 2.12 | Ceiling plan                                            |
| 2.13 | Lighting fixture layout plan                            |
|      | Lighting group scheme                                   |
| 2.15 | Socket connection plan                                  |
| 2.16 | Consolidated socket and switch plan                     |
| 2.17 | List of sockets, switches and frames                    |
|      | Wall finishing plan                                     |
| 2.19 | Isometric scheme                                        |
| 2.20 | Isometric scheme                                        |
| 2.21 | List of wall and horizontal element finishing materials |
|      | Room layout drawing No.1 - Hallway                      |
|      | Room layout drawing No.1 - Hallway                      |
| 2.24 | Room layout drawing No.2 - Sanitary block               |
| 2.25 | Room layout drawing No.3 - Bathroom                     |
|      | Room layout drawing No.4 - Kitchen and dining area      |
|      | Room layout drawing No.4 - Kitchen and dining area      |
|      | Room layout drawing No.5 - Living room                  |
|      | Room layout drawing No.6 - Corridor                     |
| 2.30 | ,,,                                                     |
| 2.31 | Room layout drawing No.8 - Master bathroom              |

2.36 Room layout drawing No.12 - Guest room2.37 Room layout drawing No.13 - Children's bathroom

List of sheets of the "IA interior architecture" set

Final apartment layout

Design Project /
Apartment / "Park
Avenue VIP"
Residential
Complex, Kyiv,
Holosiyivsky
Avenue, 58-A