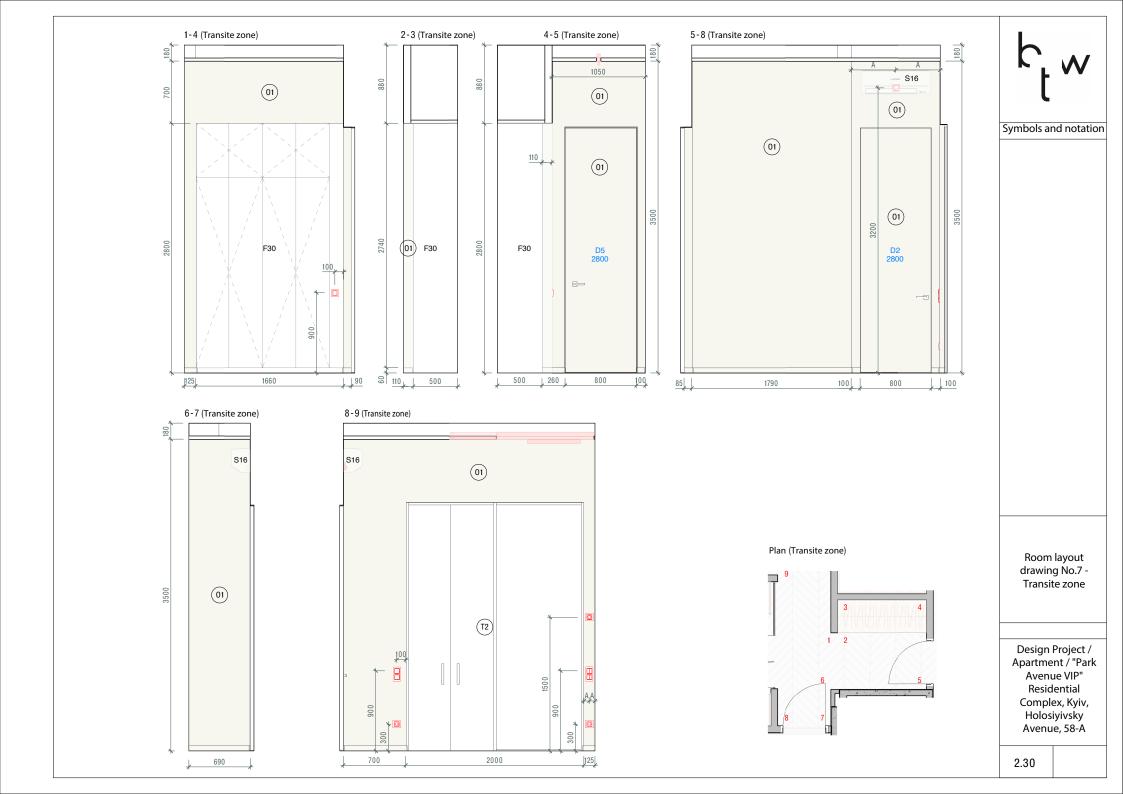

h<sub>t w</sub>

2. "IA Interior Architecture" set

| Nº   | Name                                                    |
|------|---------------------------------------------------------|
| 2.01 | Measurement plan                                        |
|      | Final apartment layout                                  |
| 2.03 | Demolition plan                                         |
|      | False wall and partition installation plan              |
| 2.05 | Door and glass partition list                           |
| 2.06 | Isometric installation diagrams                         |
| 2.07 | Isometric installation diagrams                         |
|      | Floor covering plan                                     |
| 2.09 | Heating device and warm floor installation scheme       |
|      | Furniture and equipment plan                            |
| 2.11 | Plumbing fixture layout plan                            |
| 2.12 | Ceiling plan                                            |
| 2.13 | Lighting fixture layout plan                            |
|      | Lighting group scheme                                   |
| 2.15 | Socket connection plan                                  |
| 2.16 | Consolidated socket and switch plan                     |
| 2.17 | List of sockets, switches and frames                    |
|      | Wall finishing plan                                     |
| 2.19 | Isometric scheme                                        |
| 2.20 | Isometric scheme                                        |
| 2.21 | List of wall and horizontal element finishing materials |
|      | Room layout drawing No.1 - Hallway                      |
|      | Room layout drawing No.1 - Hallway                      |
| 2.24 | Room layout drawing No.2 - Sanitary block               |
| 2.25 | Room layout drawing No.3 - Bathroom                     |
|      | Room layout drawing No.4 - Kitchen and dining area      |
|      | Room layout drawing No.4 - Kitchen and dining area      |
|      | Room layout drawing No.5 - Living room                  |
|      | Room layout drawing No.6 - Corridor                     |
| 2.30 | ,,,                                                     |
| 2.31 | Room layout drawing No.8 - Master bathroom              |

2.36 Room layout drawing No.12 - Guest room2.37 Room layout drawing No.13 - Children's bathroom

List of sheets of the "IA interior architecture" set

Final apartment layout

Design Project /
Apartment / "Park
Avenue VIP"
Residential
Complex, Kyiv,
Holosiyivsky
Avenue, 58-A