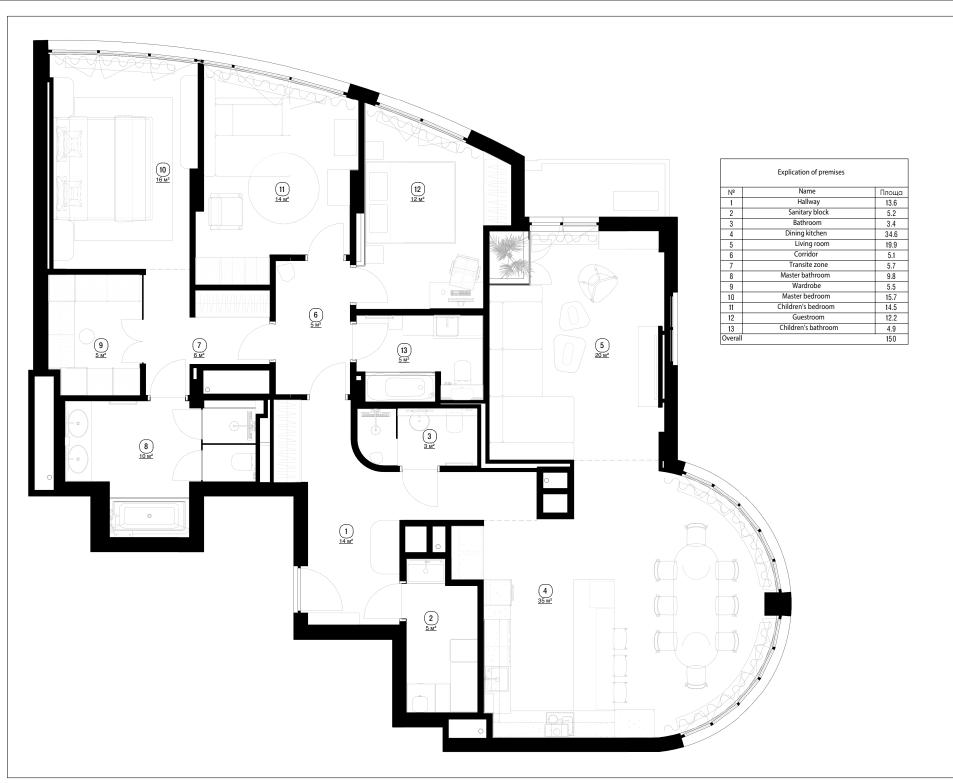

2.36 Room layout drawing No.12 - Guest room2.37 Room layout drawing No.13 - Children's bathroom

List of sheets of the "IA interior architecture" set

Final apartment layout

Design Project /
Apartment / "Park
Avenue VIP"
Residential
Complex, Kyiv,
Holosiyivsky
Avenue, 58-A