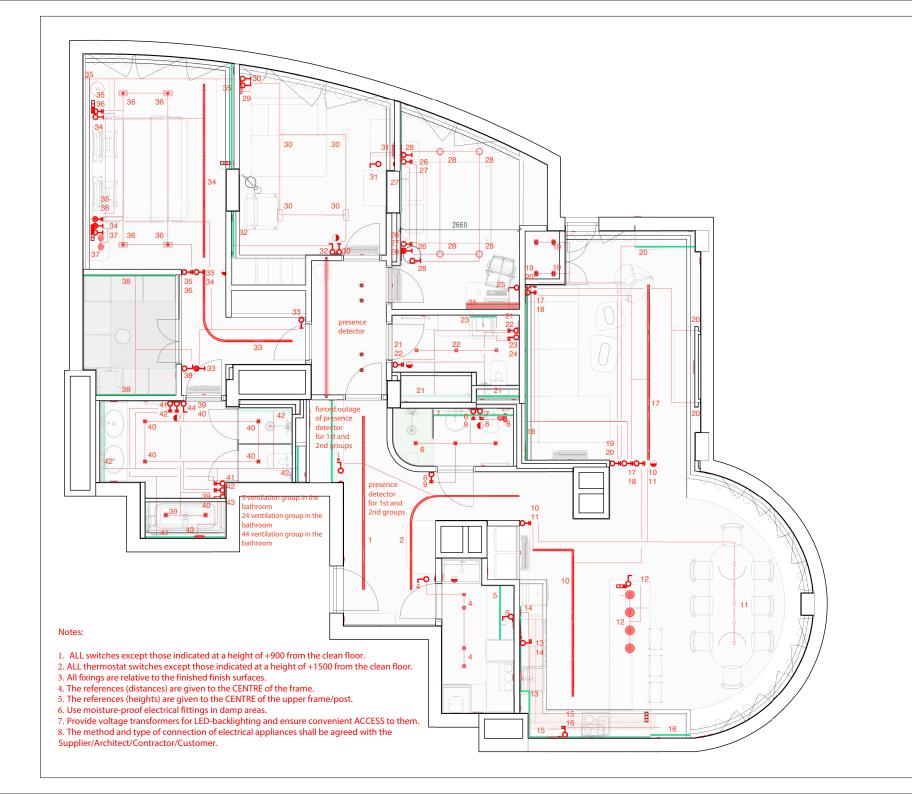

Lighting group scheme

Design Project / Apartment / "Park Avenue VIP" Residential Complex, Kyiv, Holosiyivsky Avenue, 58-A

2.14

- 4 220 V socket
- ★- 2xRJ45 ethernet socket
- IP44 socket (waterproof)
- ₹ 2xUSB socket
- > 1 220V output
- ∼∜ cable channel plug - thermostat for underfloor heating or floor convectors
- single-button switch
- two-button switch
- single-button switch (passthrough)
- two-button switch (pass-through)
- single-button crossover switch
- two-button crossover switch