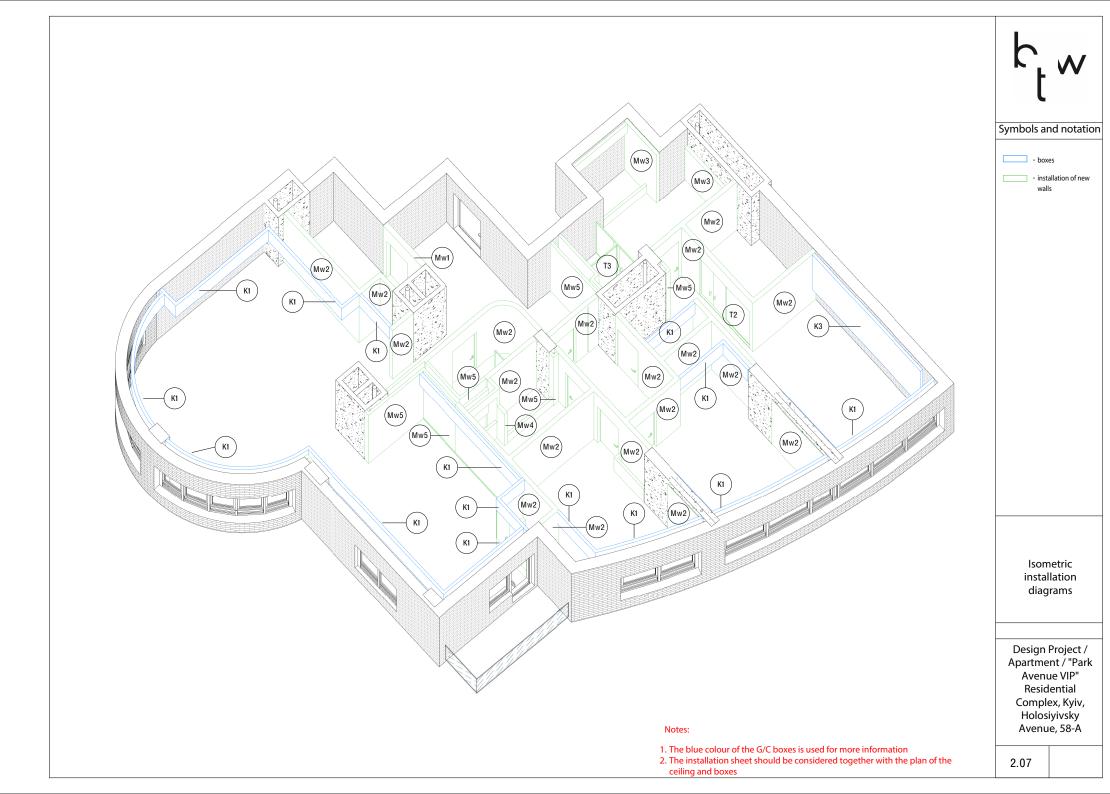

Consider together with project visualisations.

- boxes

- installation of new walls

Isometric installation diagrams

Design Project / Apartment / "Park Avenue VIP" Residential Complex, Kyiv, Holosiyivsky Avenue, 58-A