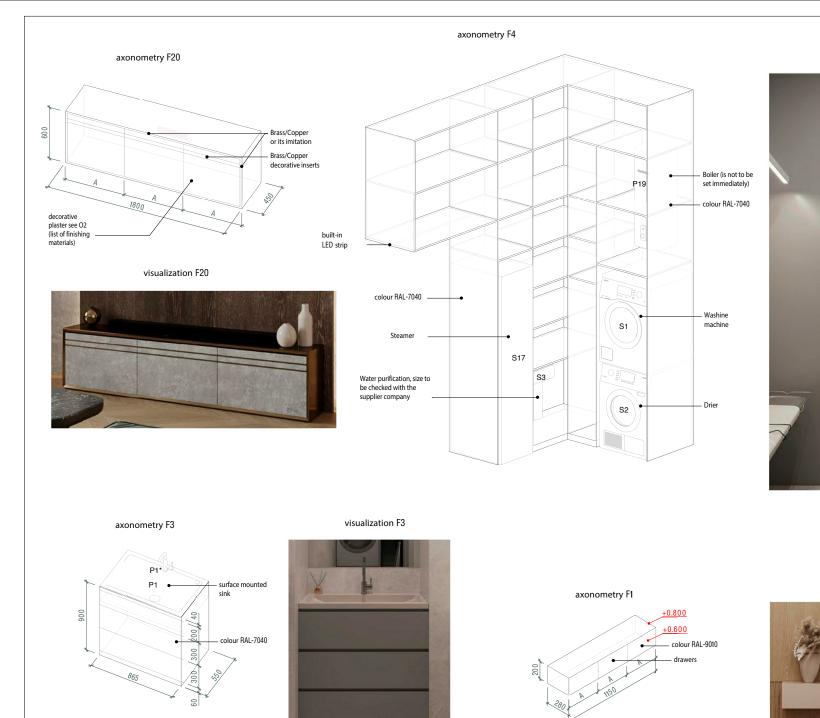

Custom-made furniture F1, F3, F4, F20

Design Project / Apartment / "Park Avenue VIP" Residential Complex, Kyiv, Holosiyivsky Avenue, 58-A

built-in sockets with switches – built-in wine cabinet

black marble artificial

stone finish O26

If necessary, install a ventilation grid for the S12

S12

veneered MDF, dark wood, see finish O6 matte glass partitions F10 install the LED strip above the worktop and in glass sections S11 F12 – colour RAL-3012 matte glass partitions built-in built-in sockets hood S8\_ brass or copper finishing of the bar zone F11 colour RAL-3012 black marble artificial stone worktop, see finishO26 colour RAL-3012