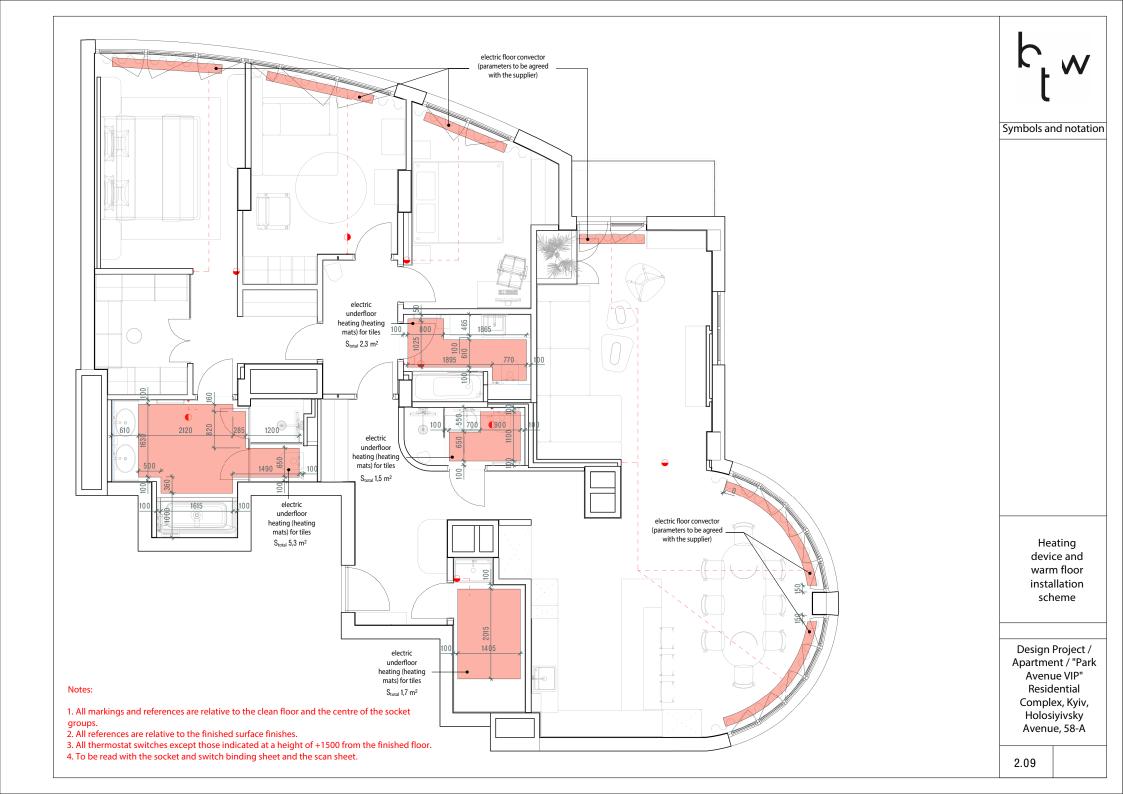

Lighting group scheme

Design Project / Apartment / "Park Avenue VIP" Residential Complex, Kyiv, Holosiyivsky Avenue, 58-A

2.14

- 4 220 V socket
- ★- 2xRJ45 ethernet socket
- IP44 socket (waterproof)
- ₹ 2xUSB socket
- > 1 220V output
- ∼∜ cable channel plug - thermostat for underfloor heating or floor convectors
- single-button switch
- two-button switch
- single-button switch (passthrough)
- two-button switch (pass-through)
- single-button crossover switch
- two-button crossover switch