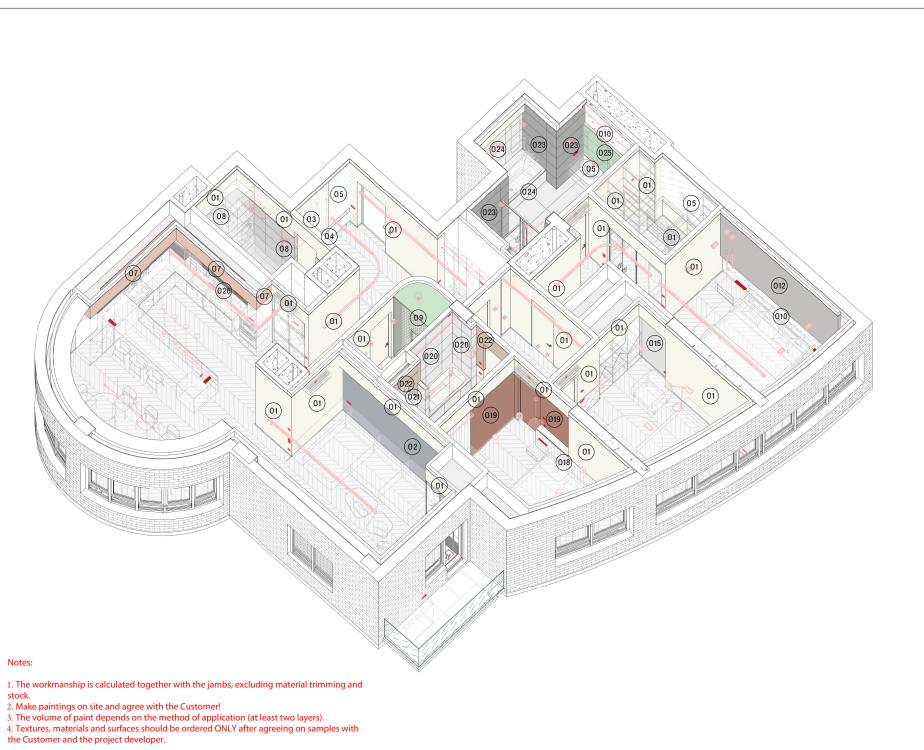

h<sub>t</sub>w

Symbols and notation

Isometric scheme

Design Project / Apartment / "Park Avenue VIP" Residential Complex, Kyiv, Holosiyivsky Avenue, 58-A

h<sub>t</sub>w

Symbols and notation

Isometric scheme

Design Project / Apartment / "Park Avenue VIP" Residential Complex, Kyiv, Holosiyivsky Avenue, 58-A

|      | List of wall finishes and horizontal elements                                 |                |                                           |                      |  |  |
|------|-------------------------------------------------------------------------------|----------------|-------------------------------------------|----------------------|--|--|
| Not. | Туре                                                                          | Square<br>(m2) | General<br>quantity<br>of tiles<br>(pcs.) | Material:<br>picture |  |  |
| 01   | Painting, white colour, RAL-9010                                              | 317.49         | + jambs<br>and door<br>panels             | RAL, 9000            |  |  |
| 02   | Plastering, colour RAL-7015                                                   | 21.16          | -                                         |                      |  |  |
| 03   | Veneered MDF, light wood colour                                               | 3.38           | -                                         |                      |  |  |
| 04   | Veneered grooved MDF, light wood colour                                       | 0.93           | -                                         |                      |  |  |
| 05   | Mirror on OSB board or plywood                                                | 9.28           | -                                         |                      |  |  |
| 06   | Veneered MDF, dark wood colour                                                | 5.74           | -                                         |                      |  |  |
| 07   | Painting, beige colour RAL-3012                                               | 7.37           |                                           |                      |  |  |
| 08   | Tiles, grey colour 60 0x60 0 Cersanit GPTU 605 LIGHT GREY                     | 28.27          | 89                                        |                      |  |  |
| 09   | Tiles, green colour 52x161 APE Ceramica TENNESSEE GREEN                       | 10.97          | 1335                                      |                      |  |  |
| 010  | Decorative plaster, imitation of rock, white colour                           | 8.70           | -                                         |                      |  |  |
| 011  | Tiles, white marble colour 60 0x60 0 Almera C eramic a C arrara Ma t JX60 061 | 4.40           | 14                                        | 1                    |  |  |
| 012  | Painting, grey colour, RAL-7040                                               | 10.96          | -                                         |                      |  |  |
| 013  | Plastering, colour brown, RAL-8025                                            | 6.86           | -                                         |                      |  |  |

| List of wall finishes and horizontal elements |                                                                                       |                |                                           |                      |  |
|-----------------------------------------------|---------------------------------------------------------------------------------------|----------------|-------------------------------------------|----------------------|--|
| Not.                                          | Туре                                                                                  | Square<br>(m2) | General<br>quantity<br>of tiles<br>(pcs.) | Material:<br>picture |  |
| 014                                           | Painting, light-grey colour, RAL-7047                                                 | 4.53           | -                                         |                      |  |
| 015                                           | Painted with magnetic marker paint, light grey colour, RAL-7047                       | 3.32           | -                                         |                      |  |
| 016                                           | Moulded MDF panels                                                                    | 3.08           | -                                         | ))                   |  |
| 017                                           | Tiles, terazzo colour 60 0x60 0                                                       | 12.29          | 37                                        |                      |  |
| 018                                           | Moulded MDF panels                                                                    | 7.21           | -                                         |                      |  |
| 019                                           | Painting, red-brown colour, RAL-80 04                                                 | 10.30          | + jambs<br>and door<br>panels             |                      |  |
| 020                                           | Tiles, terazzo b/w colour, 60 0x60 0 Miscela Na car                                   | 10.60          | 38                                        |                      |  |
| 021                                           | Tiles, white colour 30 0x10 0 G old en Tile, Tiles The W all white satin plane 6L0111 | 0.77           | 26                                        |                      |  |
| 022                                           | Painting, light beige colour, RAL-10 01                                               | 15.71          | + відкоси                                 |                      |  |
| 023                                           | Tiles, anthracite colour 120 0x60 0 Blackbo and Anthracite Na t Rett 52776            | 32.42          | 61                                        |                      |  |
| 024                                           | Tiles, cream colour 120 0x60 0 Blackboard White Na t Rett 52701                       | 21.78          | 35                                        |                      |  |
| 025                                           | Tiles, green colour 120 0x60 0 Verd e Saint Denis Full La pp Rett Eha9                | 3.29           | 6                                         |                      |  |
| 026                                           | Tiles, black marble colour, 60 0x60 0 (preferrably seamless finish)                   | 4.62           | 14                                        |                      |  |

The list is based on horizontal elements, niches, jambs and floors. Ceiling materials are not included!

Symbols and notation

List of wall and horizontal element finishing materials

Design Project / Apartment / "Park Avenue VIP" Residential Complex, Kyiv, Holosiyivsky Avenue, 58-A