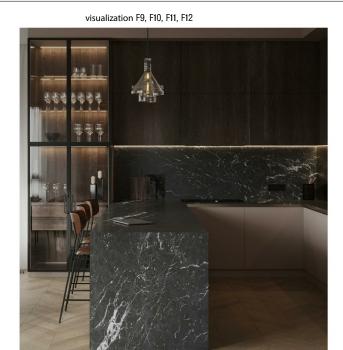

stone finish O26

If necessary, install a ventilation grid for the S12

S12

veneered MDF, dark wood, see finish O6 matte glass partitions F10 install the LED strip above the worktop and in glass sections S11 F12 – colour RAL-3012 matte glass partitions built-in built-in sockets hood S8\_ brass or copper finishing of the bar zone F11 colour RAL-3012 black marble artificial stone worktop, see finishO26 colour RAL-3012

Coordinate all materials with the Customer

and the project developer

axonometry F9, F10, F11, F12

Symbols and notation

Custom-made furniture F9, F10, F11, F12

Design Project / Apartment / "Park Avenue VIP" Residential Complex, Kyiv, Holosiyivsky Avenue, 58-A