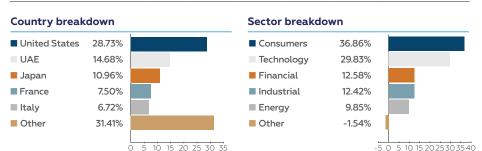

|       |       |       |       |       | 6.97   | 227.32 |
|      |       |       |      |       |       |       |       |       |       |       |       |       |        |        |

## Cumulative performance (%)

|                              | MTD  | QTD  | YTD  | 1Y    | 3Y    | 5Y    | Cum.   |
|------------------------------|------|------|------|-------|-------|-------|--------|
| Al Dhabi Capital Global Fund | 5.39 | 6.97 | 6.97 | 24.37 | 23.73 | 69.72 | 227.32 |

## $\textbf{Calendar year performance} \ (\%) \\$

|                              | 2018   | 2019  | 2020  | 2021  | 2022   | 2023  | 2024 |
|------------------------------|--------|-------|-------|-------|--------|-------|------|
| Al Dhabi Capital Global Fund | -19.03 | 22.75 | 23.53 | 17.03 | -20.16 | 28.75 | 6.97 |



#### Disclaimer:

This material is distributed by Al Dhabi Capital Limited. (the "Firm"). It is intended for professional investors only and no other person should act upon it. Neither the Firm nor the Fund are registered or authorized in all jurisdictions and the Fund may not be available to all investors in a jurisdiction. Accordingly, if persons who come into possession of this material have any questions about the registration or authorization of the Fund or the Investment Manager, they should contact the Firm for further information. This material is for information purposes only: it does not constitute investment advice, nor does it constitute an offer to sell or the solicitation of an offer to buy shares in the Fund. This material may not be distributed, published, or reproduced,