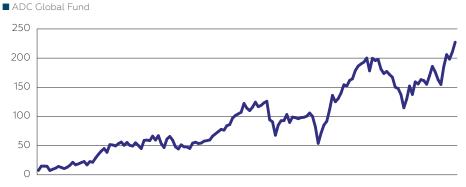

## Fund Performance\*

## $\begin{tabular}{ll} Monthly Performance Since Inception (\%) \\ \end{tabular}$

Dec 11 Dec 12 Dec 13 Dec 14 Dec 15 Dec 16 Dec 17 Dec 18 Dec 19 Dec 20 Dec 21 Dec 22 Ma

## Monthly Gross Returns (%)

|      | Jan   | Feb   | Mar  | Apr   | May   | Jun   | Jul   | Aug   | Sep   | Oct   | Nov   | Dec   | YTD    | Cum.   |
|------|-------|-------|------|-------|-------|-------|-------|-------|-------|-------|-------|-------|--------|--------|
| 2021 | -0.97 | 3.90  | 1.08 | 5.29  | 2.77  | 1.32  | 1.03  | 2.38  | -7.30 | 7.76  | -1.33 | 0.65  | 17.03  | 197.68 |
| 2022 | -5.59 | -2.67 | 1.31 | -1.92 | -1.73 | -6.36 | -0.91 | -4.18 | -9.57 | 6.90  | 9.82  | -5.74 | -20.16 | 137.68 |
| 2023 | 9.12  | -1.43 | 2.96 | -0.63 | -2.44 | 5.65  | 6.02  | -3.31 | -4.78 | -3.17 | 12.07 | 7.17  | 28.75  | 206.00 |
| 2024 | -2.55 | 4.15  | 5.39 |       |       |       |       |       |       |       |       |       | 6.97   | 227.32 |
|      |       |       |      |       |       |       |       |       |       |       |       |       |        |        |

## Cumulative performance (%)

|                              | MTD  | QTD  | YTD  | 1Y    | 3Y    | 5Y    | Cum.   |
|------------------------------|------|------|------|-------|-------|-------|--------|
| Al Dhabi Capital Global Fund | 5.39 | 6.97 | 6.97 | 24.37 | 23.73 | 69.72 | 227.32 |

## $\textbf{Calendar year performance} \ (\%) \\$

|                              | 2018   | 2019  | 2020  | 2021  | 2022   | 2023  | 2024 |
|------------------------------|--------|-------|-------|-------|--------|-------|------|
| Al Dhabi Capital Global Fund | -19.03 | 22.75 | 23.53 | 17.03 | -20.16 | 28.75 | 6.97 |