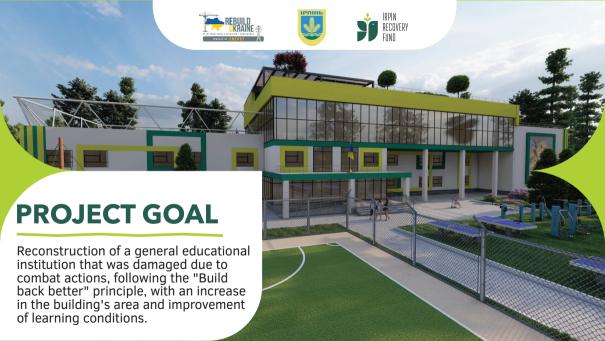

#### **RECONSTRUCTION PROJECT**

The project proposal includes a complete reconfiguration of the building, adding a 3rd floor, and installing a functional roof. It also involves building a vestibule group and a sports hall, with solar panels on the roof.