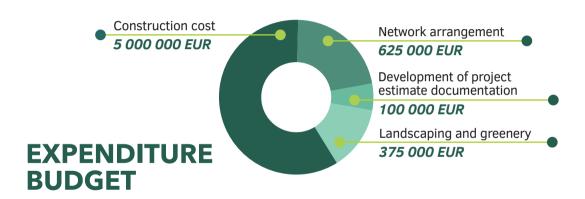

#### **IMPLEMENTATION COST**

Preliminary reconstruction cost, including arranging the adjacent territory and storage:

6 100 000 EUR