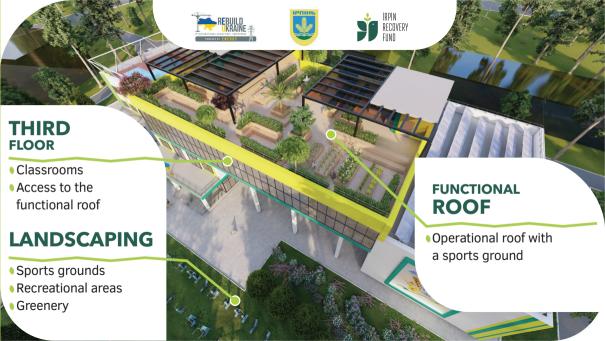

#### **RECONSTRUCTION PROJECT**

The project proposal includes a complete reconfiguration of the building, adding a 3rd floor, and installing a functional roof. It also involves building a vestibule group and a sports hall, with solar panels on the roof.

#### SECOND FLOOR

Classrooms