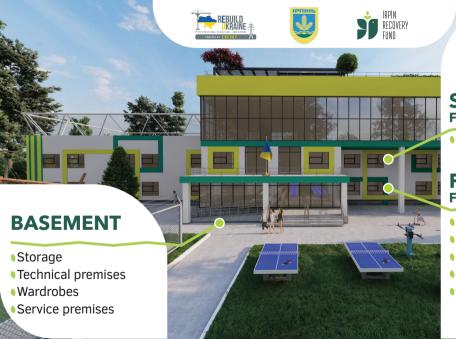

## FIRST FLOOR

- ♦ Vestibule group
- Classrooms
- Cafeteria
- Sports hall
- Service premises