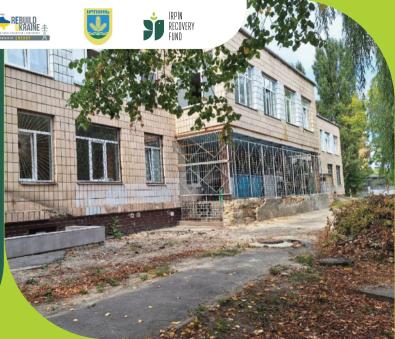

# AFTER THE INVASION

As a result of Russia's armed aggression and active combat actions in the city in March 2022, the premises and facade of the institution were partially damaged, and windows were shattered.