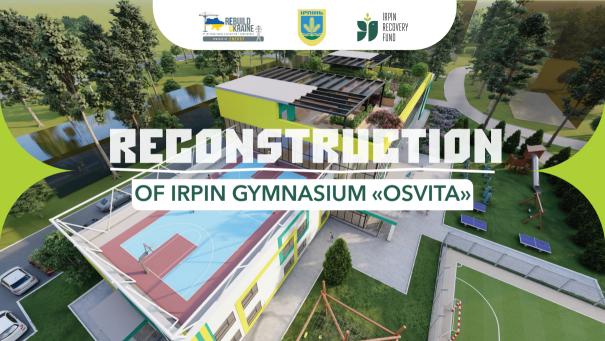

#### **RECONSTRUCTION PROJECT**

The project proposal includes a complete reconfiguration of the building, adding a 3rd floor, and installing a functional roof. It also involves building a vestibule group and a sports hall, with solar panels on the roof.

#### **ABOUT THE OBJECT**

**Address:** Irpin, Pryvokzalna Square, 5

**Number of Students: 263** 

Number of Teachers: 24

**Year of Construction:** 1999