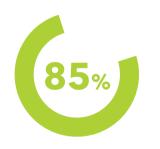

#### SOCIAL SIGNIFICANCE

About 85% of the residents have returned to the city

Irpin has welcomed around

23 000 IDPs (Internally Displaced Persons)

are studying in Irpin schools

10 300 students

The school capacity is