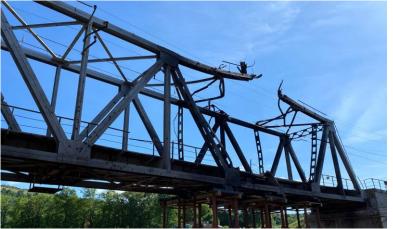

## CONSTRUCTION OF RAILWAY BRIDGE

Reconstruction of the railway bridge as a result of a missile strike for Ukrzaliznytsia