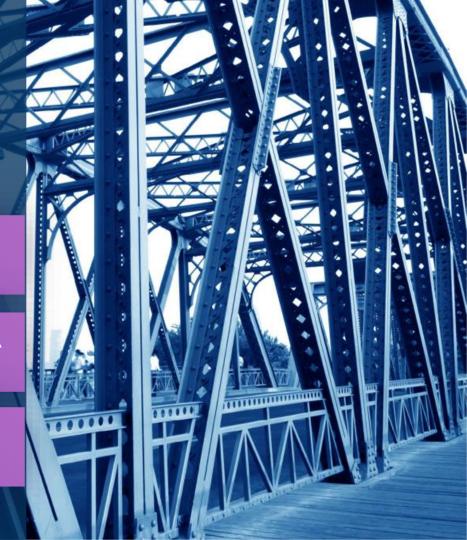

## CONSTRUCTION OF THE TRANSPORT HIGHWAY

**2 100 tons** of steel welded bridge structures

## CONSTRUCTION OF AUTOMOBILE BRIDGE

**1 000 tons** of steel welded bridge structures

## CONSTRUCTION OF RAILWAY BRIDGE

Reconstruction of the railway bridge as a result of a missile strike for Ukrzaliznytsia