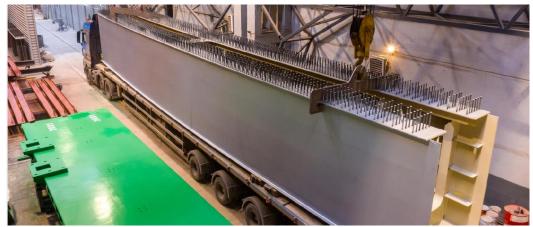

## CONSTRUCTION OF THE TRANSPORT HIGHWAY

**2 100 tons** of steel welded bridge structures

## CONSTRUCTION OF AUTOMOBILE BRIDGE

**1 000 tons** of steel welded bridge structures