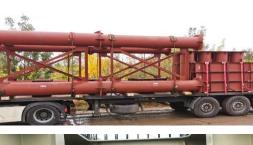

## CONSTRUCTION OF THE TRANSPORT HIGHWAY

**2 100 tons** of steel welded bridge structures

## CONSTRUCTION OF AUTOMOBILE BRIDGE

**1 000 tons** of steel welded bridge structures