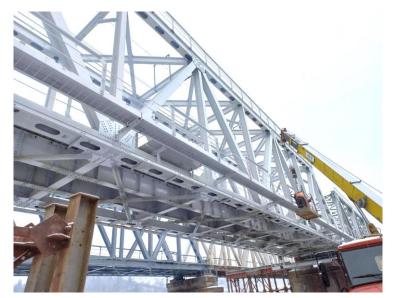

## CONSTRUCTION OF THE TRANSPORT HIGHWAY

**2 100 tons** of steel welded bridge structures

## CONSTRUCTION OF AUTOMOBILE BRIDGE

**1 000 tons** of steel welded bridge structures