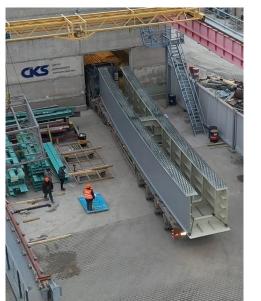

## CONSTRUCTION OF THE TRANSPORT HIGHWAY

**2 100 tons** of steel welded bridge structures

## CONSTRUCTION OF AUTOMOBILE BRIDGE

**1 000 tons** of steel welded bridge structures