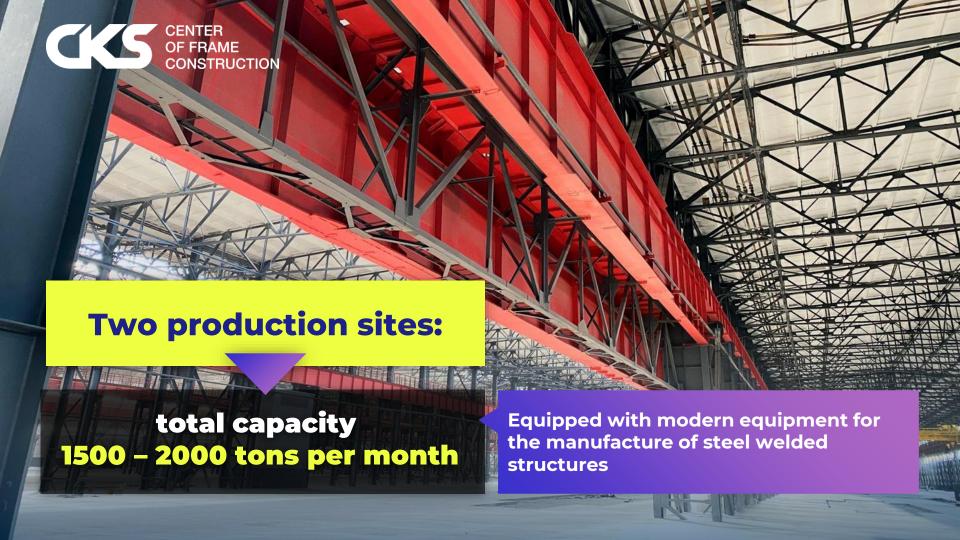

# Complete building Design Manufacture Erection 1 275 tones steel structures 30 000 sq.m