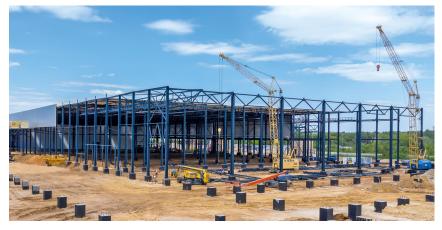

#### **LOGISTIC CENTER**

# Complete building Design Manufacture Erection 1 275 tones steel structures 30 000 sq.m