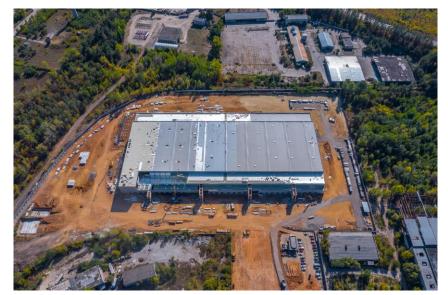

#### **LOGISTIC CENTER**

# Complete building Design Manufacture Erection 1 275 tones steel structures 30 000 sq.m