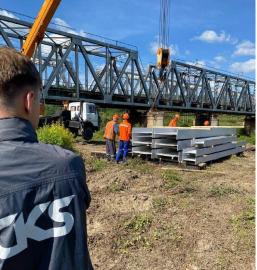

## CONSTRUCTION OF RAILWAY BRIDGE

Reconstruction of the railway bridge as a result of a missile strike for Ukrzaliznytsia