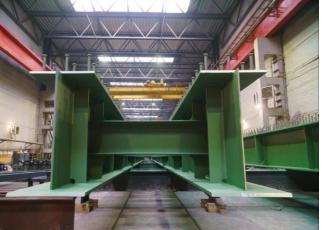

## CONSTRUCTION OF THE TRANSPORT HIGHWAY

**2 100 tons** of steel welded bridge structures

## CONSTRUCTION OF AUTOMOBILE BRIDGE

**1 000 tons** of steel welded bridge structures