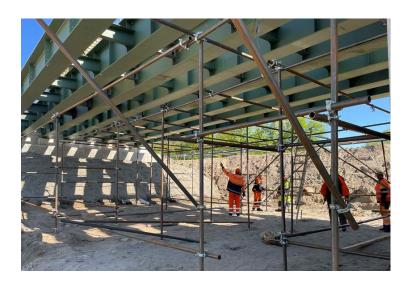

## CONSTRUCTION OF RAILWAY BRIDGE

Reconstruction of the railway bridge as a result of a missile strike for Ukrzaliznytsia