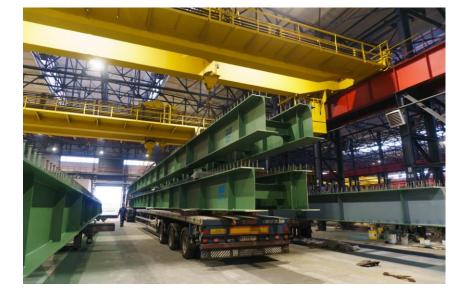

## CONSTRUCTION OF THE TRANSPORT HIGHWAY

**2 100 tons** of steel welded bridge structures

## CONSTRUCTION OF AUTOMOBILE BRIDGE

**1 000 tons** of steel welded bridge structures