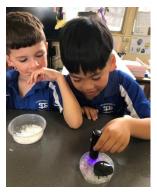

#### From the Principal's desk.

This week, students attended a Science Incursion about Earth and Space. Students participated in various hands-on experiments supporting the QUEST theme this term – Earth and Space Sciences.