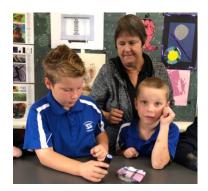

#### From the Principal's desk.

This week, students attended a Science Incursion about Earth and Space. Students participated in various hands-on experiments supporting the QUEST theme this term – Earth and Space Sciences.