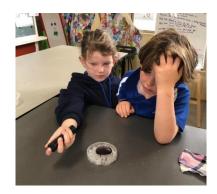

#### From the Principal's desk.

This week, students attended a Science Incursion about Earth and Space. Students participated in various hands-on experiments supporting the QUEST theme this term – Earth and Space Sciences.