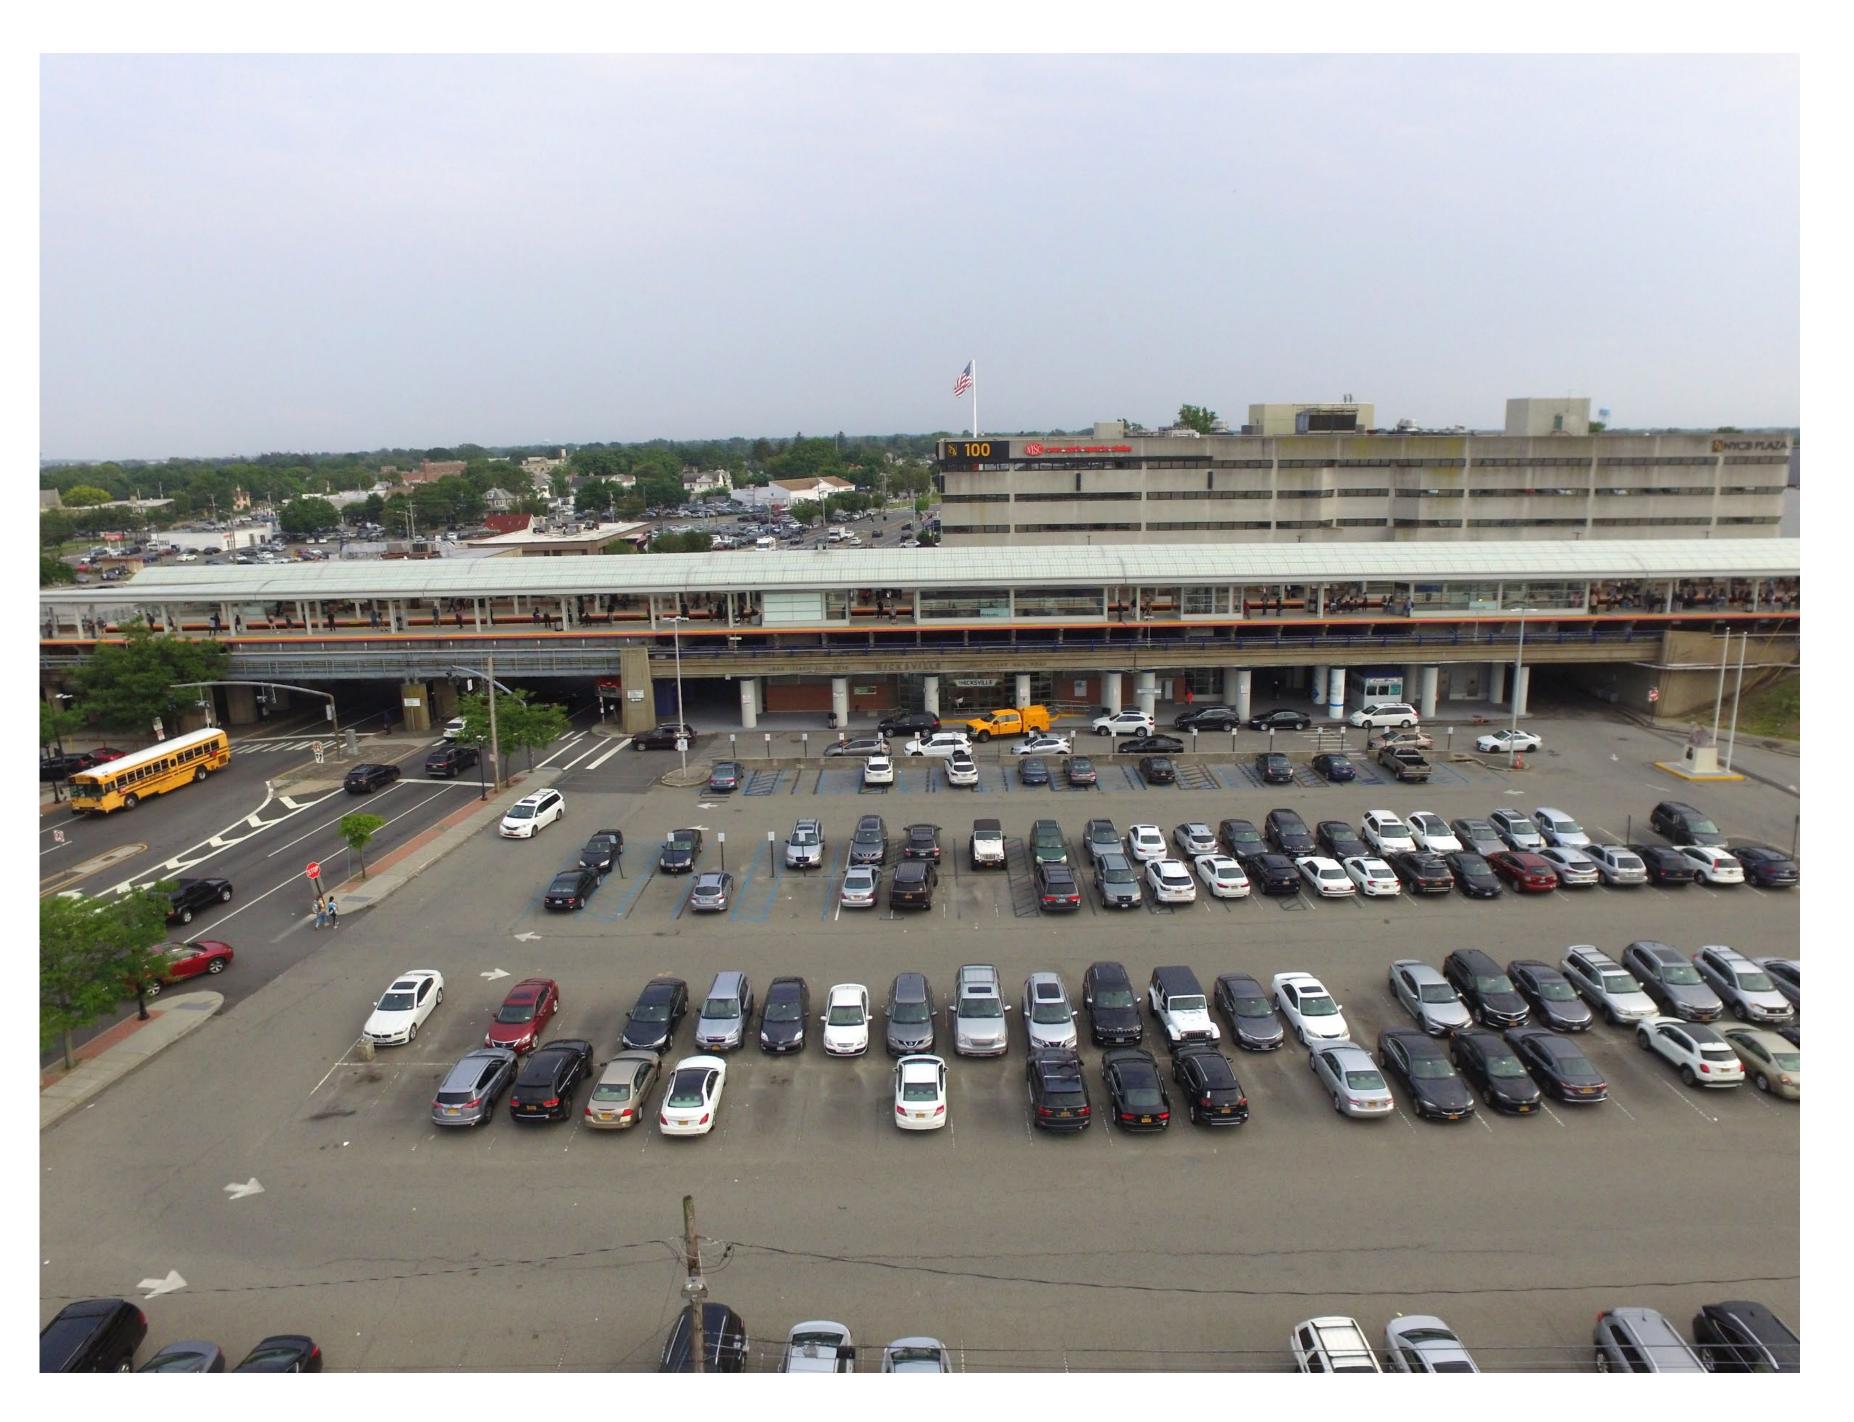

# STATION CIRCULATION & PEDESTRIAN IMPROVEMENTS

JOHN ST FROM NEWBRIDGE RD TO BROADWAY