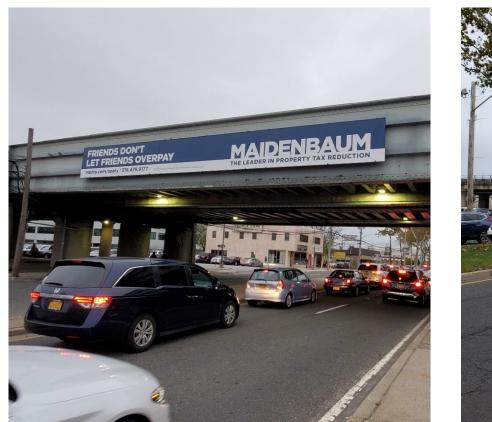

#### UNDERLINE

Underline intersections with north-south roads

EXISTING

Recommended (DAY)

**EXISTING CONDITIONS** 

Newbridge Rd

Jerusalem Ave