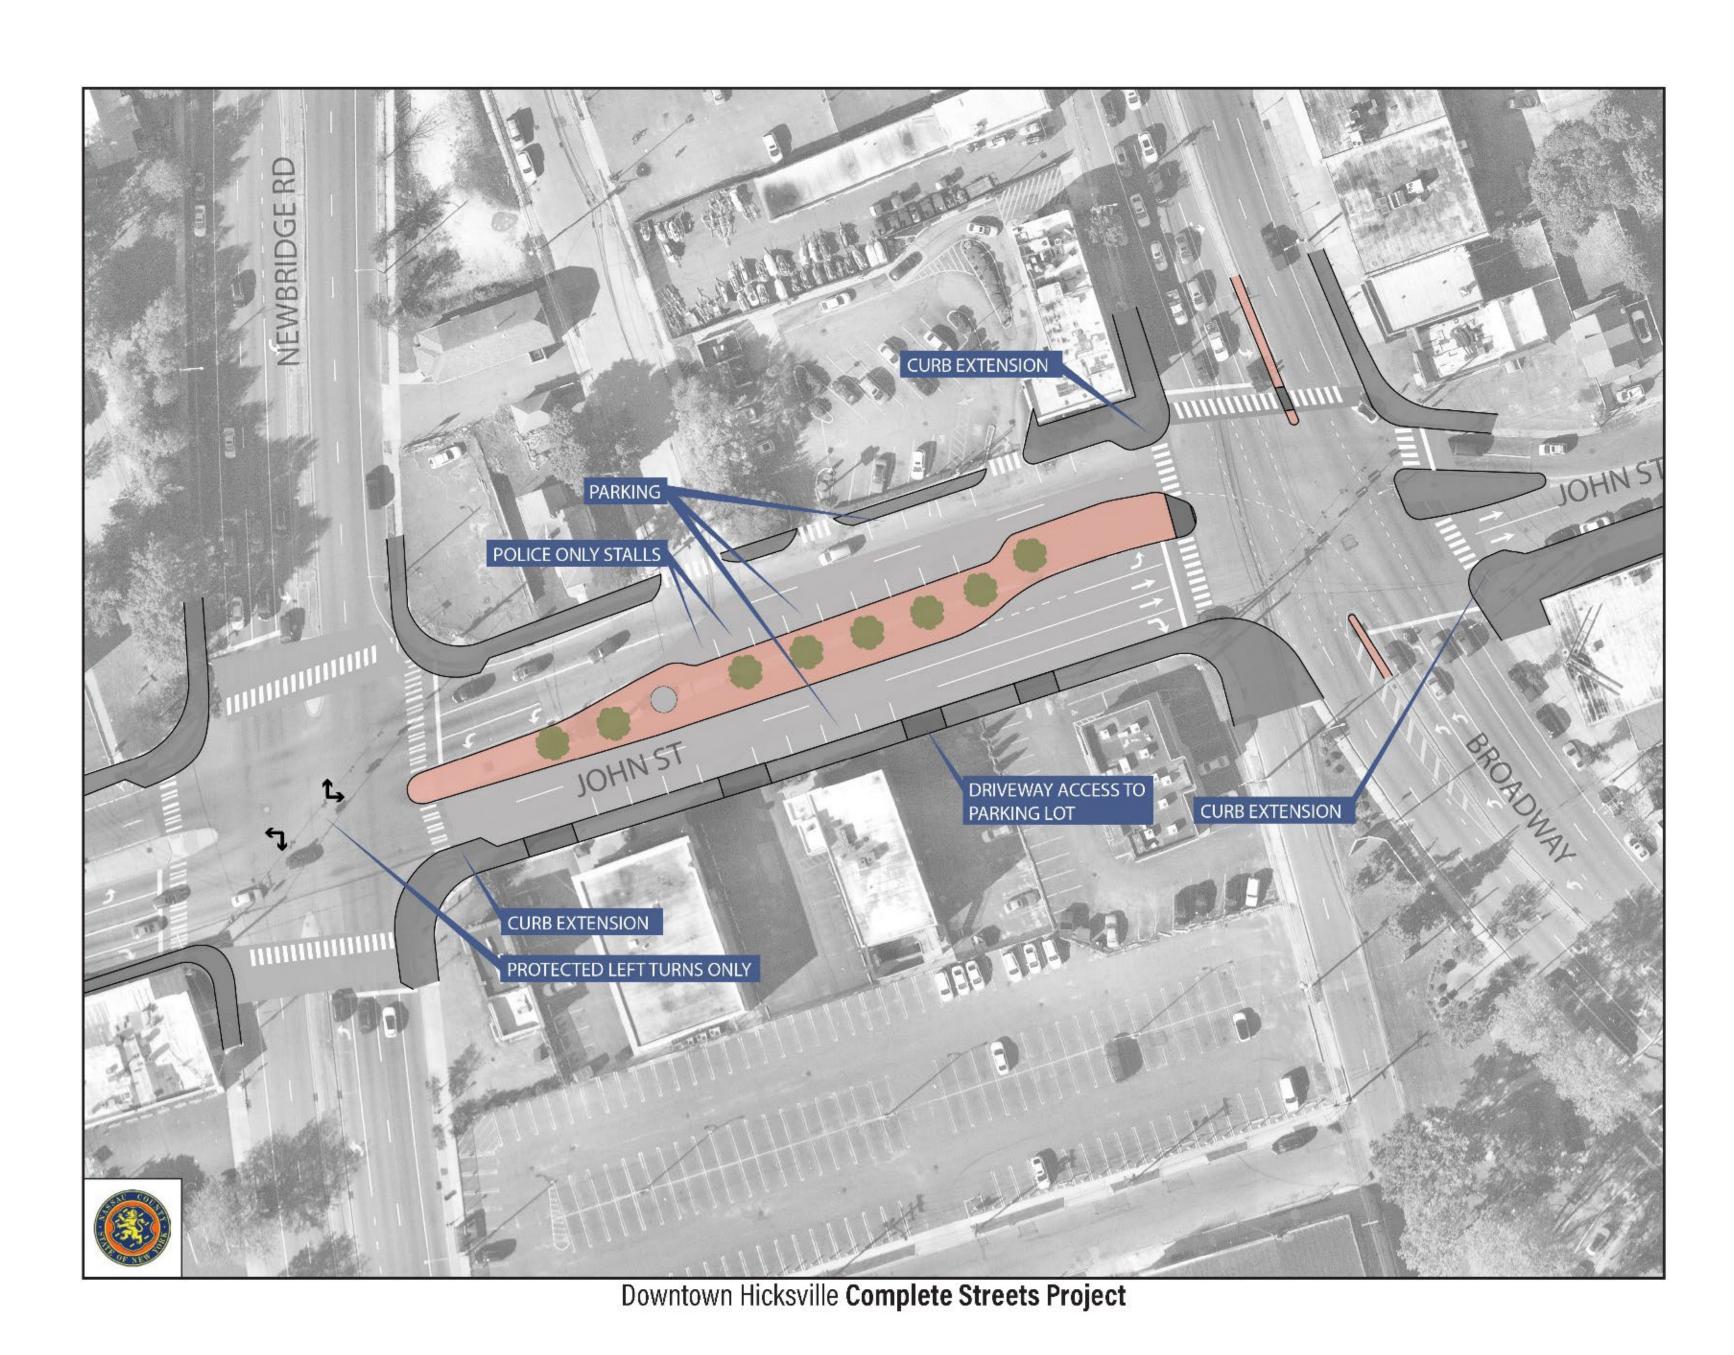

# STATION CIRCULATION & PEDESTRIAN IMPROVEMENTS

JOHN ST FROM NEWBRIDGE RD TO BROADWAY