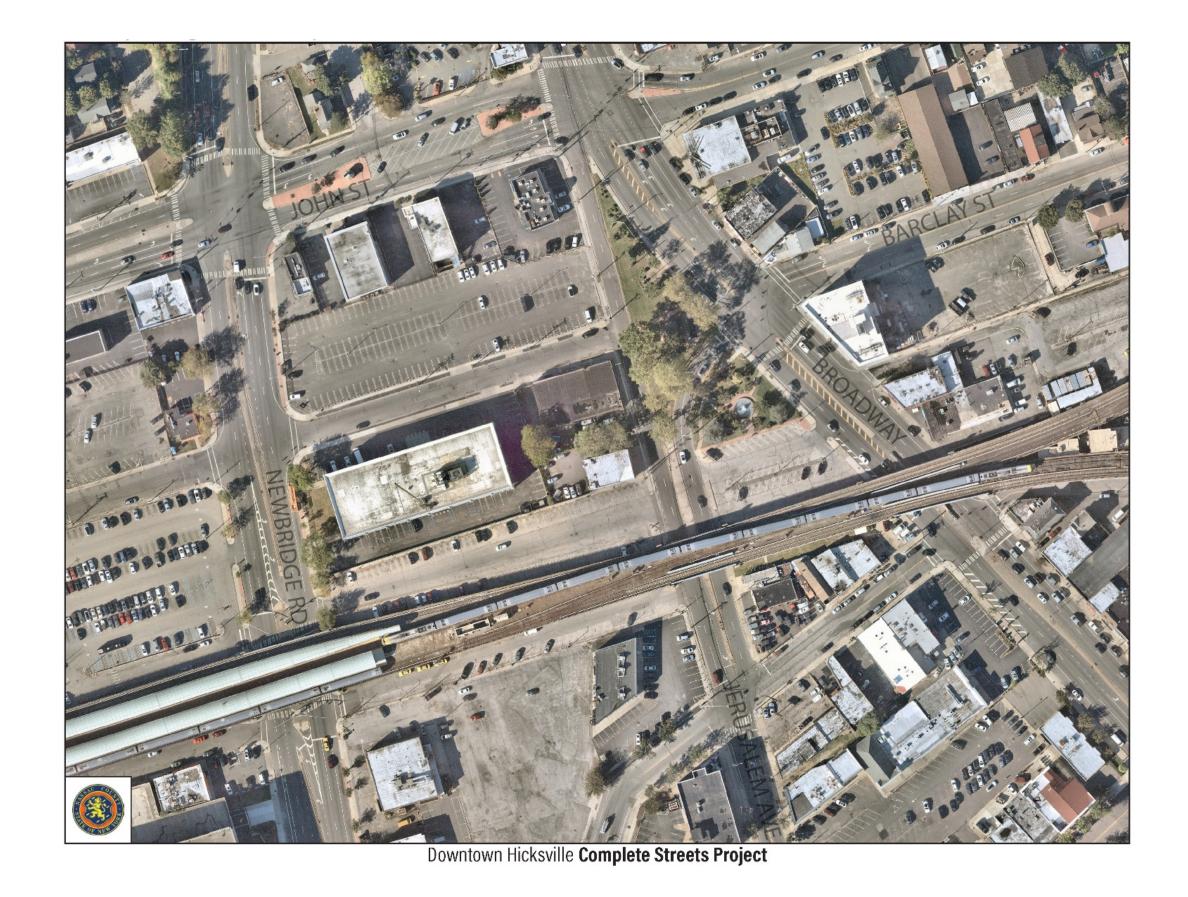

ated Bike Lane or Buffered Bike Lane

Shared Lane Markings

3. Duffy Ave & Newbridge Road

4. Duffy Ave Mid-Block Crossing

5. Broadway & Newbridge Rd at John St

6. Train Station Circulation and Pedestrian Safety Improvements

7. Barclay Triangle & Park Expansion

Option A DRI-based

Option B Preferred Alternative

8. "Underline" Connection Under the LIRR Overpass (Broadway to Newbridge Rd)

Downtown Hicksville Complete Streets Project

#### RECOMMENDED BIKE ROUTES AND FACILITIES



### DUFFY AVE MID-BLOCK CROSSING





#### Downtown Hicksville Complete Streets Project

#### DUFFY AVE & NEWBRIDGE RD



BIRELANS

Downtown Hicksville Complete Streets Project

# STATION CIRCULATION & PEDESTRIAN IMPROVEMENTS





JOHN ST FROM NEWBRIDGE RD TO BROADWAY





# BARCLAY TRIANGLE & PARK EXPANSION



#### OPTION A



#### OPTION B - PREFERRED ALTERNATIVE



#### UNDERLINE



Underline intersections with north-south roads









EXISTING



Recommended (DAY)





**EXISTING CONDITIONS** 

Newbridge Rd







Jerusalem Ave













### NEXT STEPS

Final Public Comments

Cost Estimates

Preparation of Final Study Report

Implementation Plan and Grant Opportunities

January 2020

February 2020

March 2020

Ongoing