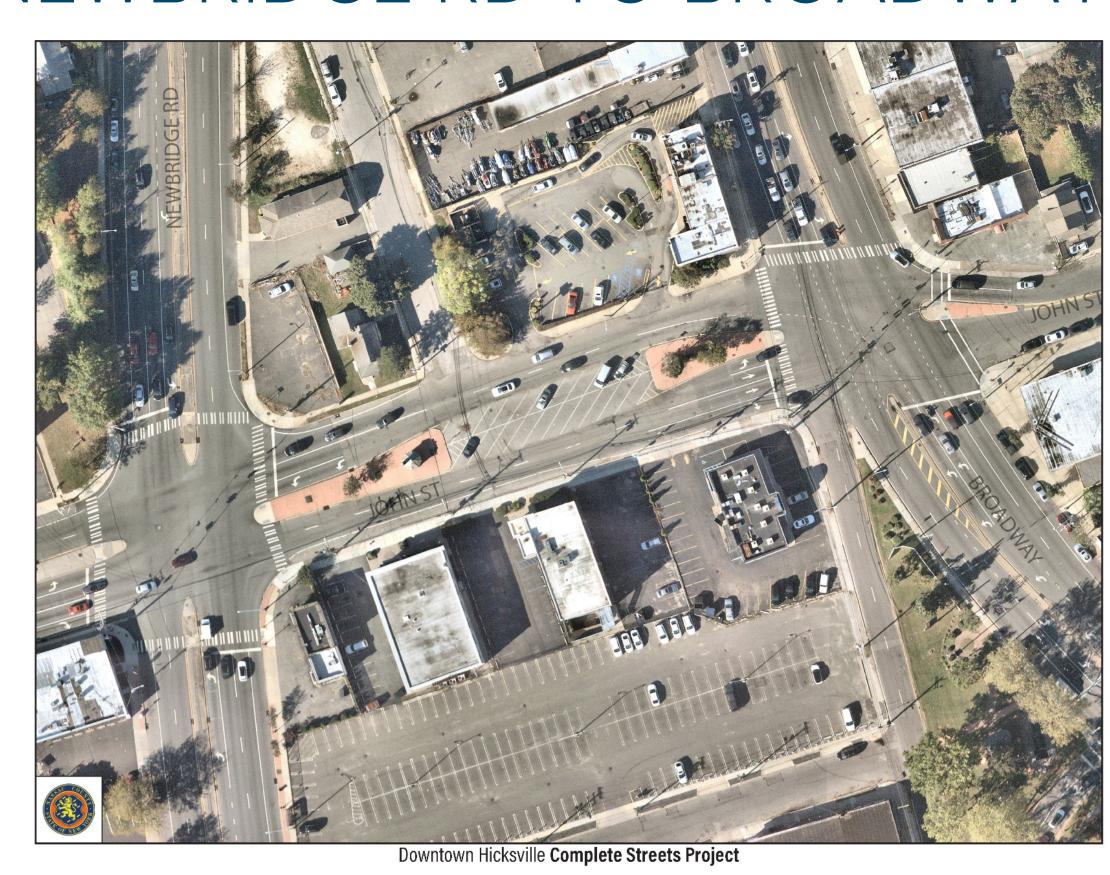

# STATION CIRCULATION & PEDESTRIAN IMPROVEMENTS

JOHN ST FROM NEWBRIDGE RD TO BROADWAY