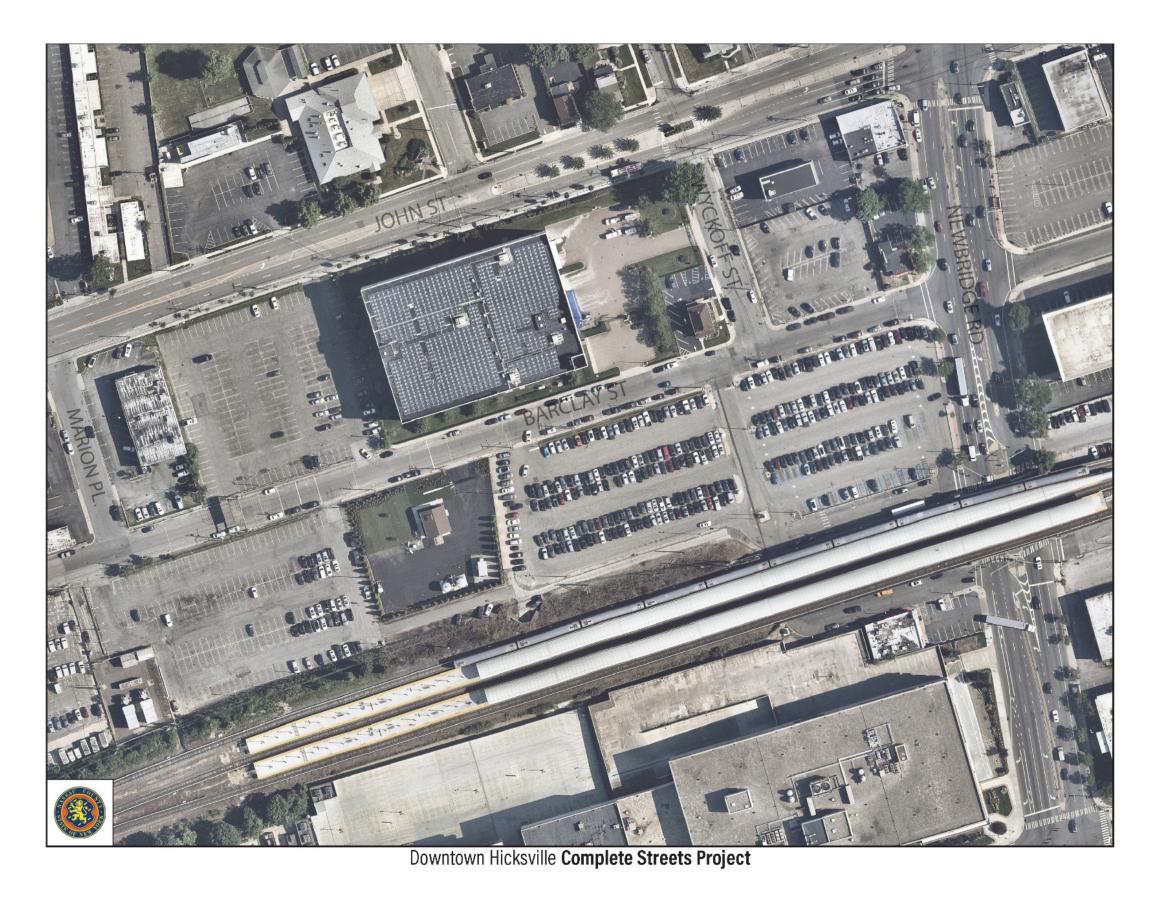

# STATION CIRCULATION & PEDESTRIAN IMPROVEMENTS

JOHN ST FROM NEWBRIDGE RD TO BROADWAY