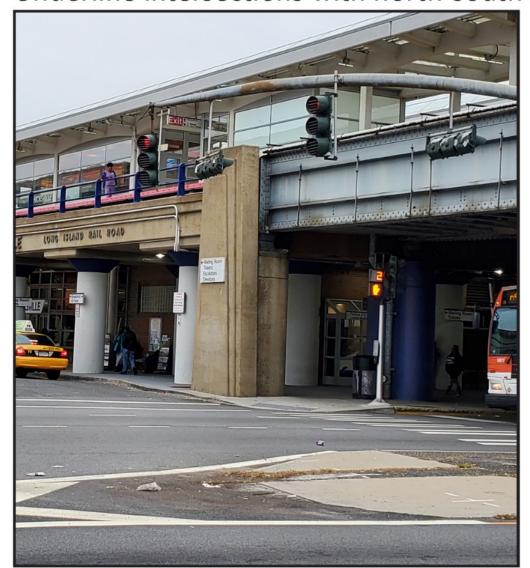

#### UNDERLINE

Underline intersections with north-south roads

EXISTING

Recommended (DAY)

**EXISTING CONDITIONS** 

Newbridge Rd

Jerusalem Ave