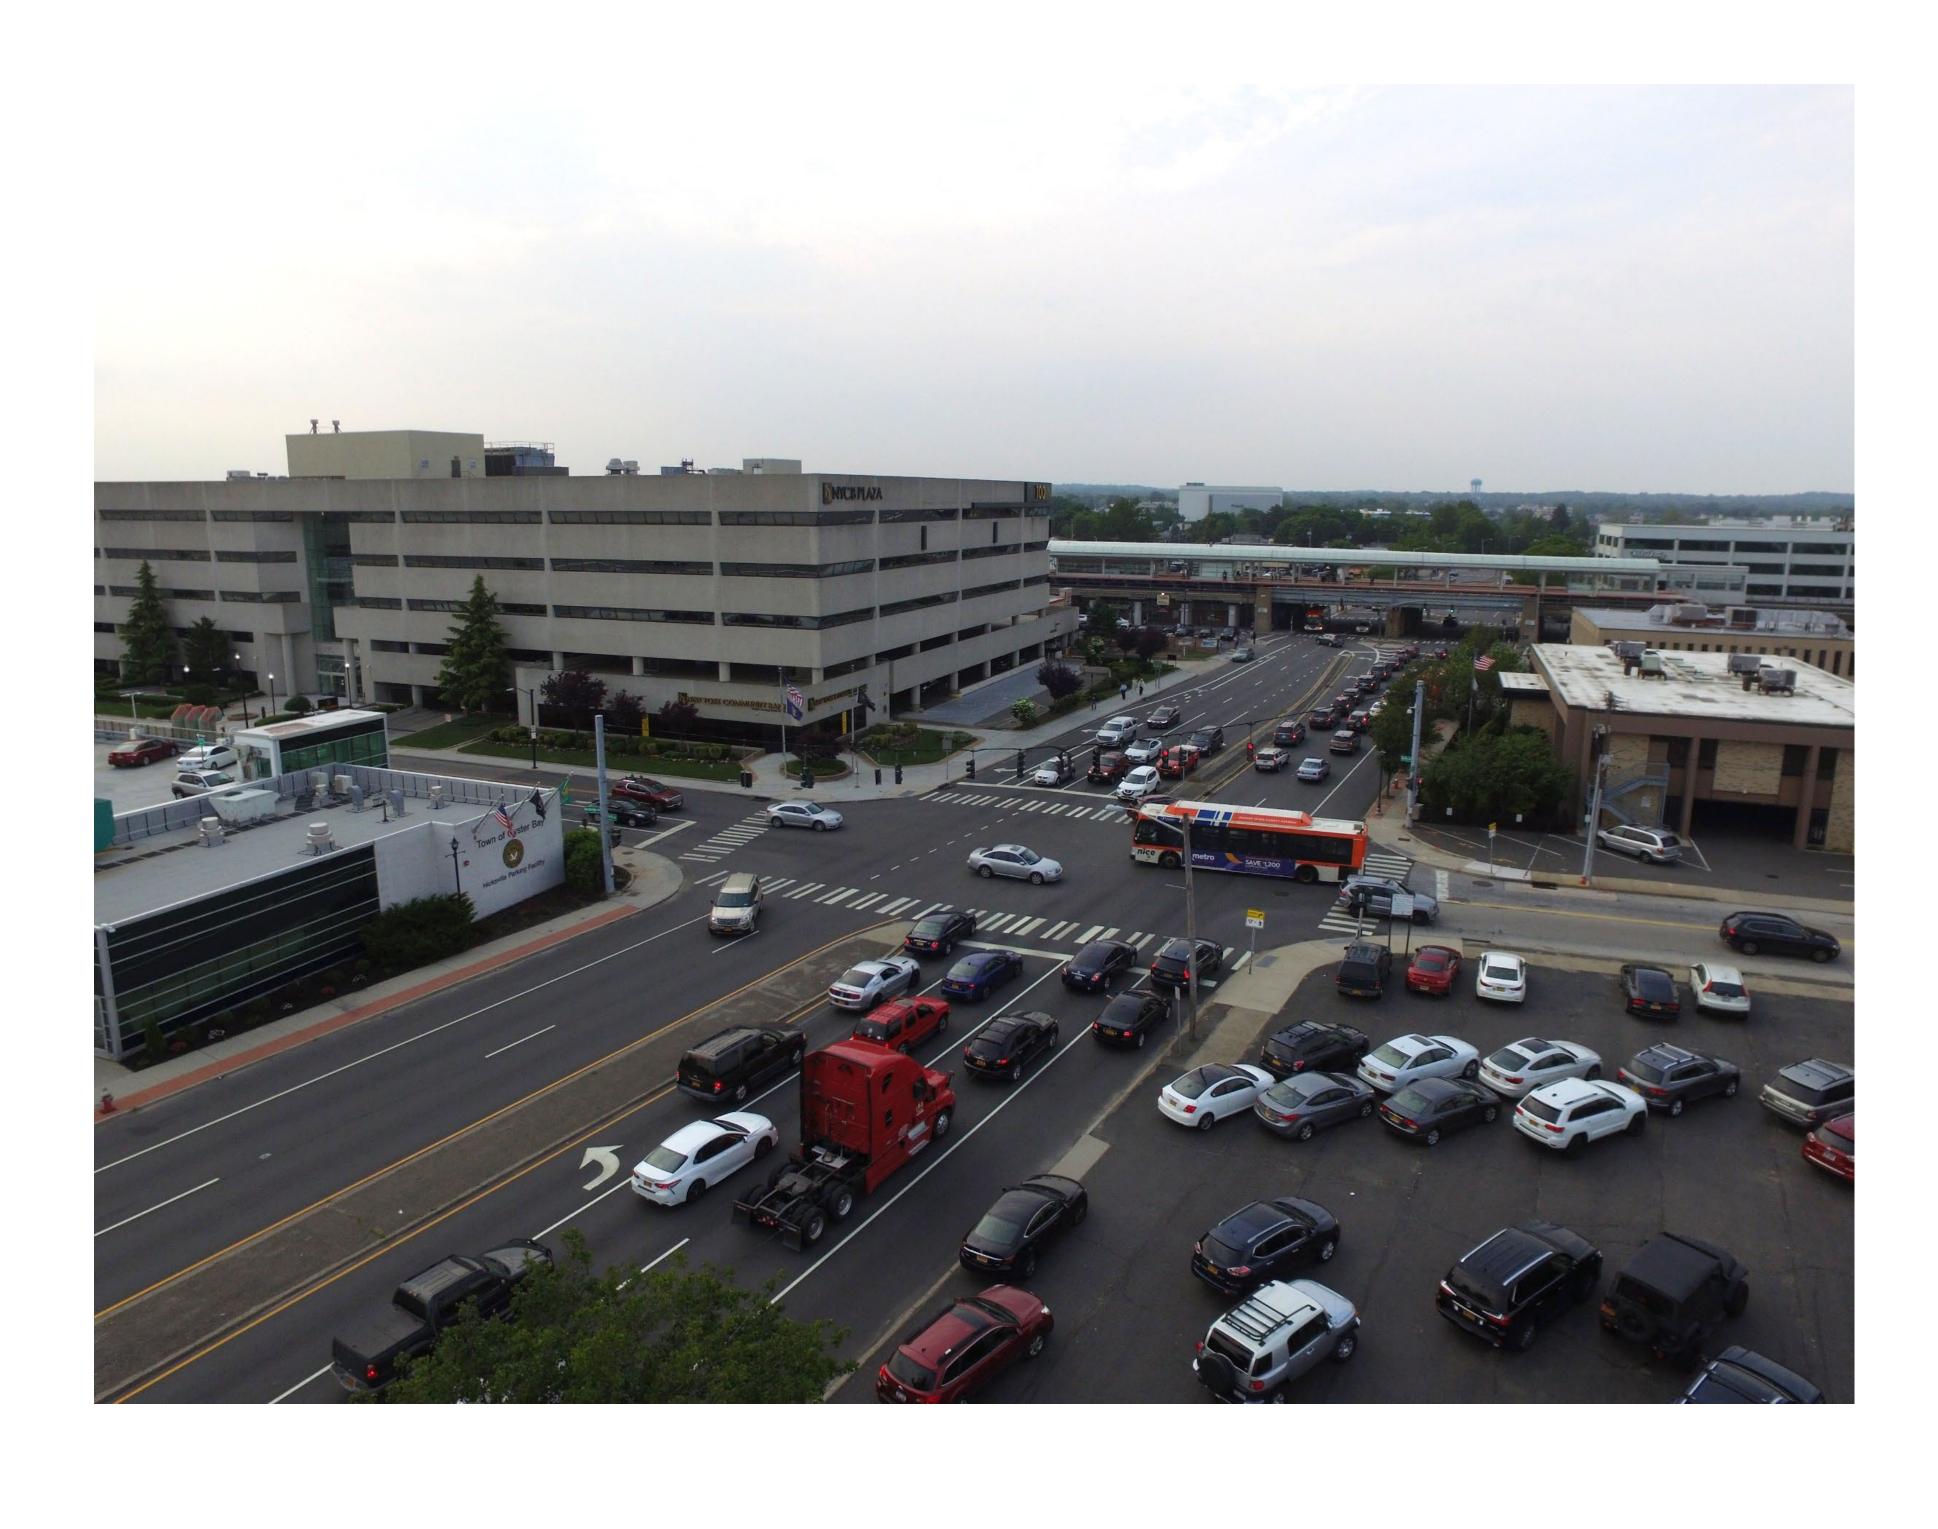

# STATION CIRCULATION & PEDESTRIAN IMPROVEMENTS

JOHN ST FROM NEWBRIDGE RD TO BROADWAY