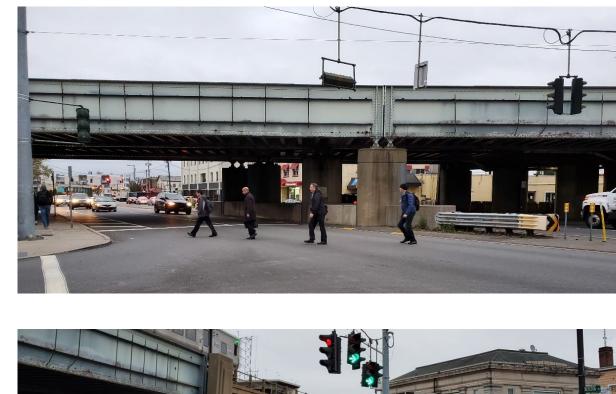

# STATION CIRCULATION & PEDESTRIAN IMPROVEMENTS

JOHN ST FROM NEWBRIDGE RD TO BROADWAY