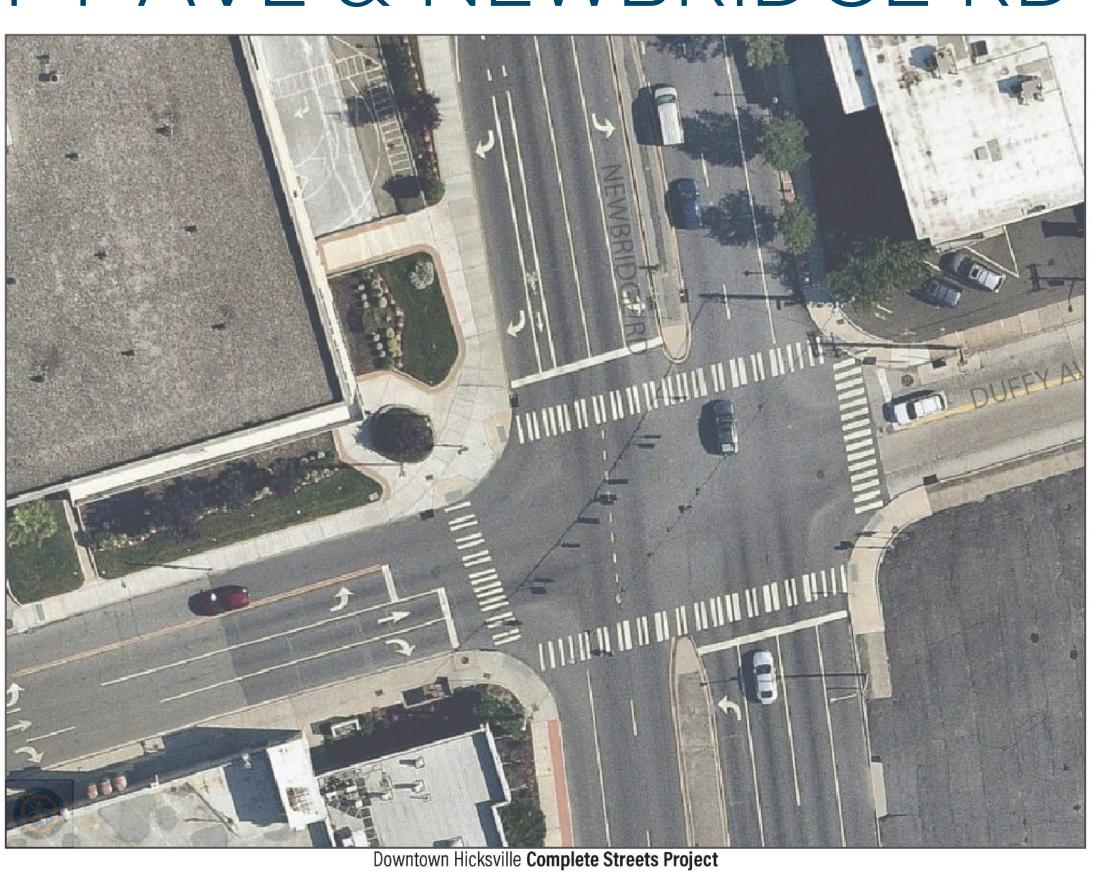

#### DUFFY AVE & NEWBRIDGE RD

BIRELANS

Downtown Hicksville Complete Streets Project