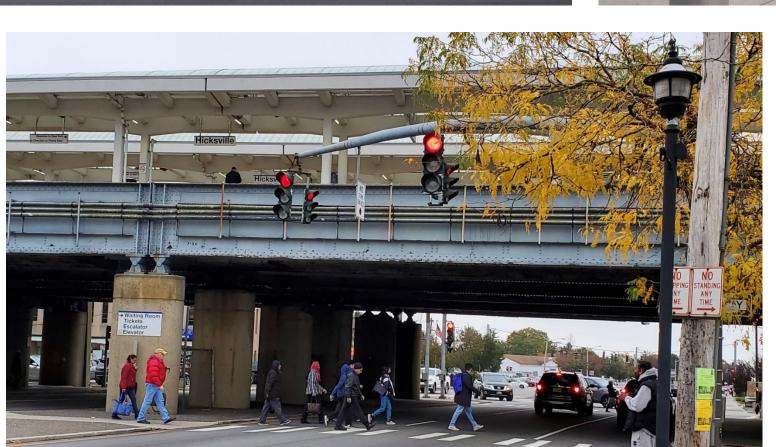

# STATION CIRCULATION & PEDESTRIAN IMPROVEMENTS

JOHN ST FROM NEWBRIDGE RD TO BROADWAY