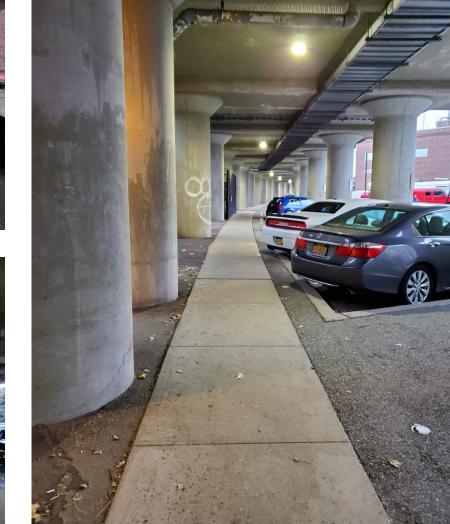

#### UNDERLINE

Underline intersections with north-south roads

EXISTING

Recommended (DAY)

**EXISTING CONDITIONS** 

Newbridge Rd

Jerusalem Ave