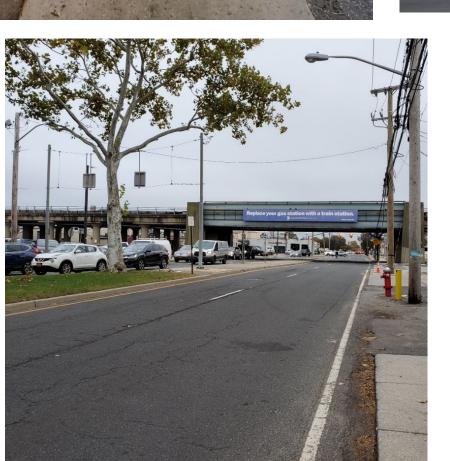

#### UNDERLINE

Underline intersections with north-south roads

EXISTING

Recommended (DAY)

**EXISTING CONDITIONS** 

Newbridge Rd

Jerusalem Ave