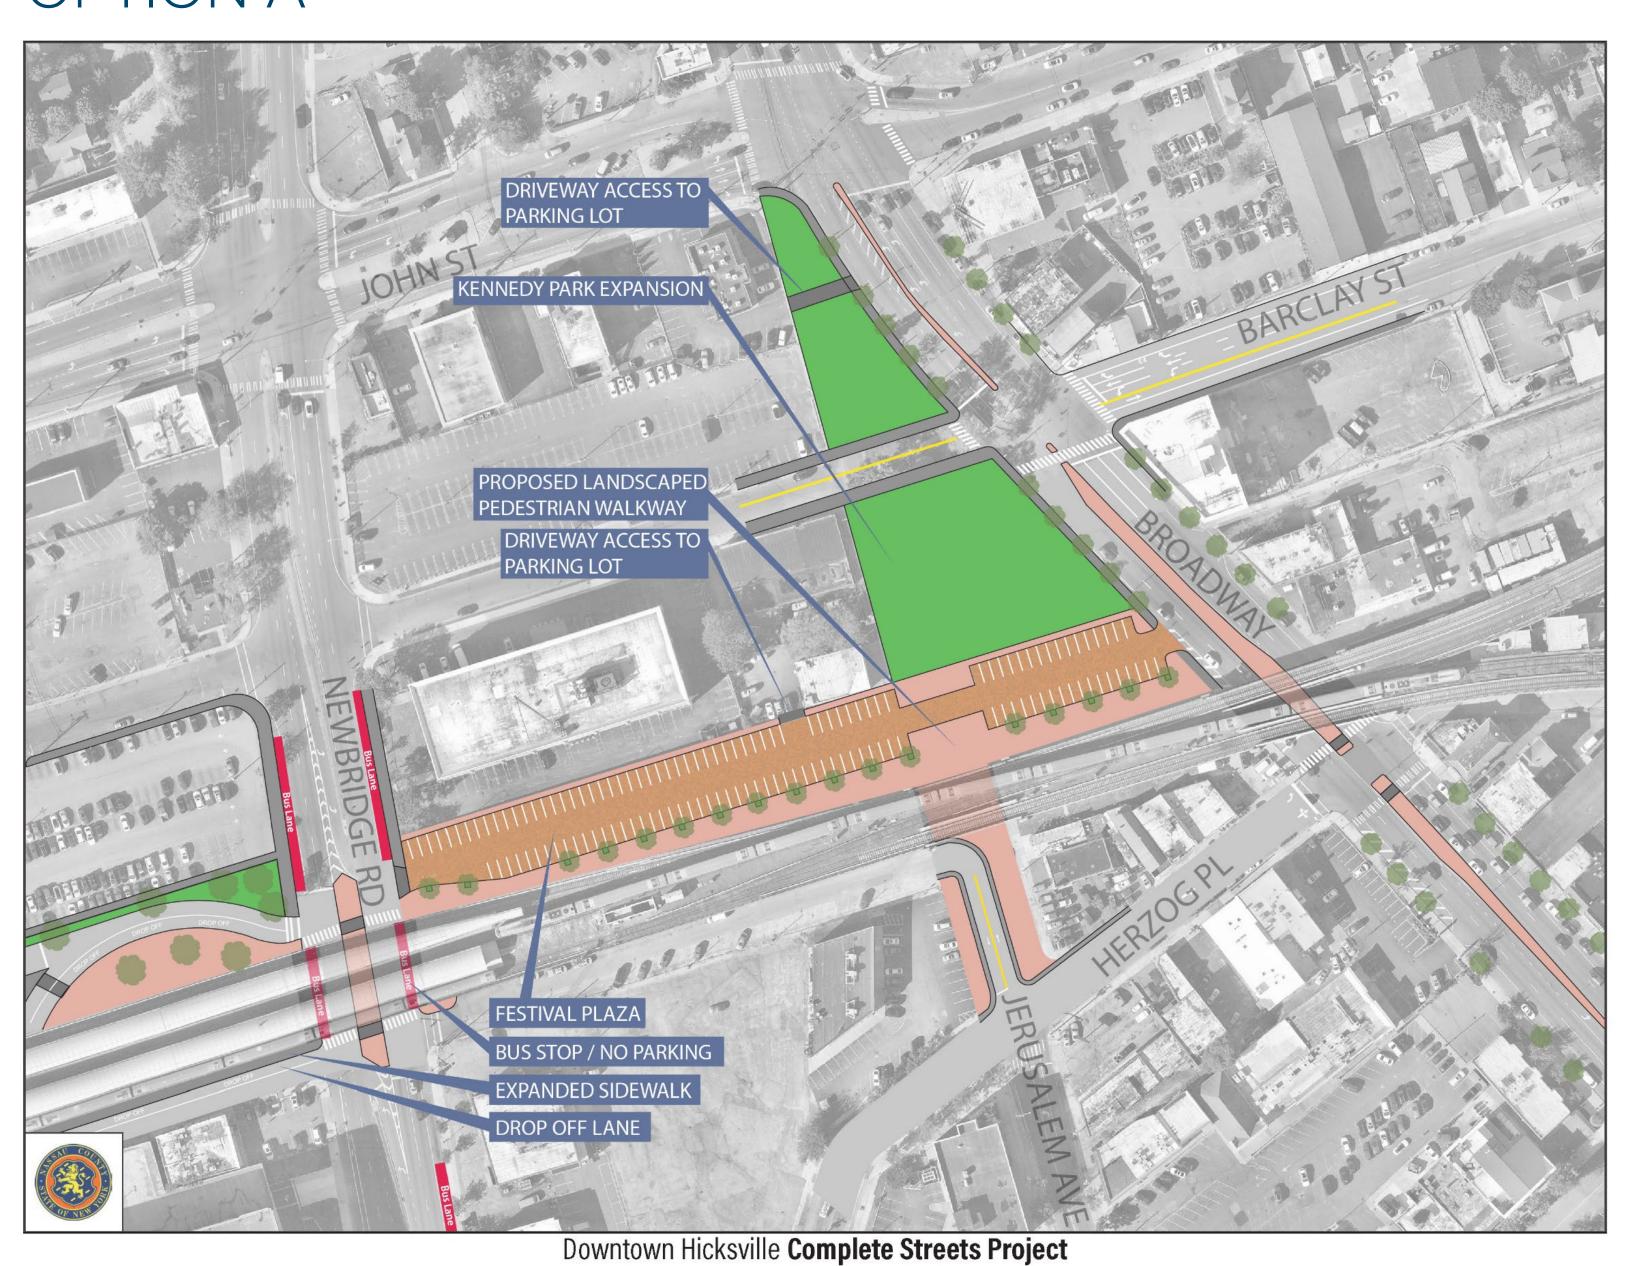

Buffered Bike Lane

Shared Lane Markings

3. Duffy Ave & Newbridge Road

4. Duffy Ave Mid-Block Crossing

5. Broadway & Newbridge Rd at John St

6. Train Station Circulation and Pedestrian Safety Improvements

7. Barclay Triangle & Park Expansion

Option A DRI-based

Option B Preferred Alternative

8. "Underline" Connection Under the LIRR Overpass (Broadway to Newbridge Rd)

Downtown Hicksville Complete Streets Project

#### RECOMMENDED BIKE ROUTES AND FACILITIES



### DUFFY AVE MID-BLOCK CROSSING





#### Downtown Hicksville Complete Streets Project

#### DUFFY AVE & NEWBRIDGE RD



BIRELANS

Downtown Hicksville Complete Streets Project

# STATION CIRCULATION & PEDESTRIAN IMPROVEMENTS





JOHN ST FROM NEWBRIDGE RD TO BROADWAY





# BARCLAY TRIANGLE & PARK EXPANSION



#### OPTION A



#### OPTION B - PREFERRED ALTERNATIVE



#### UNDERLINE



Underline intersections with north-south roads









EXISTING



Recommended (DAY)





**EXISTING CONDITIONS** 

Newbridge Rd







Jerusalem Ave













### NEXT STEPS

Final Public Comments

Cost Estimates

Preparation of Final Study Report

Implementation Plan and Grant Opportunities

January 2020

February 2020

March 2020

Ongoing