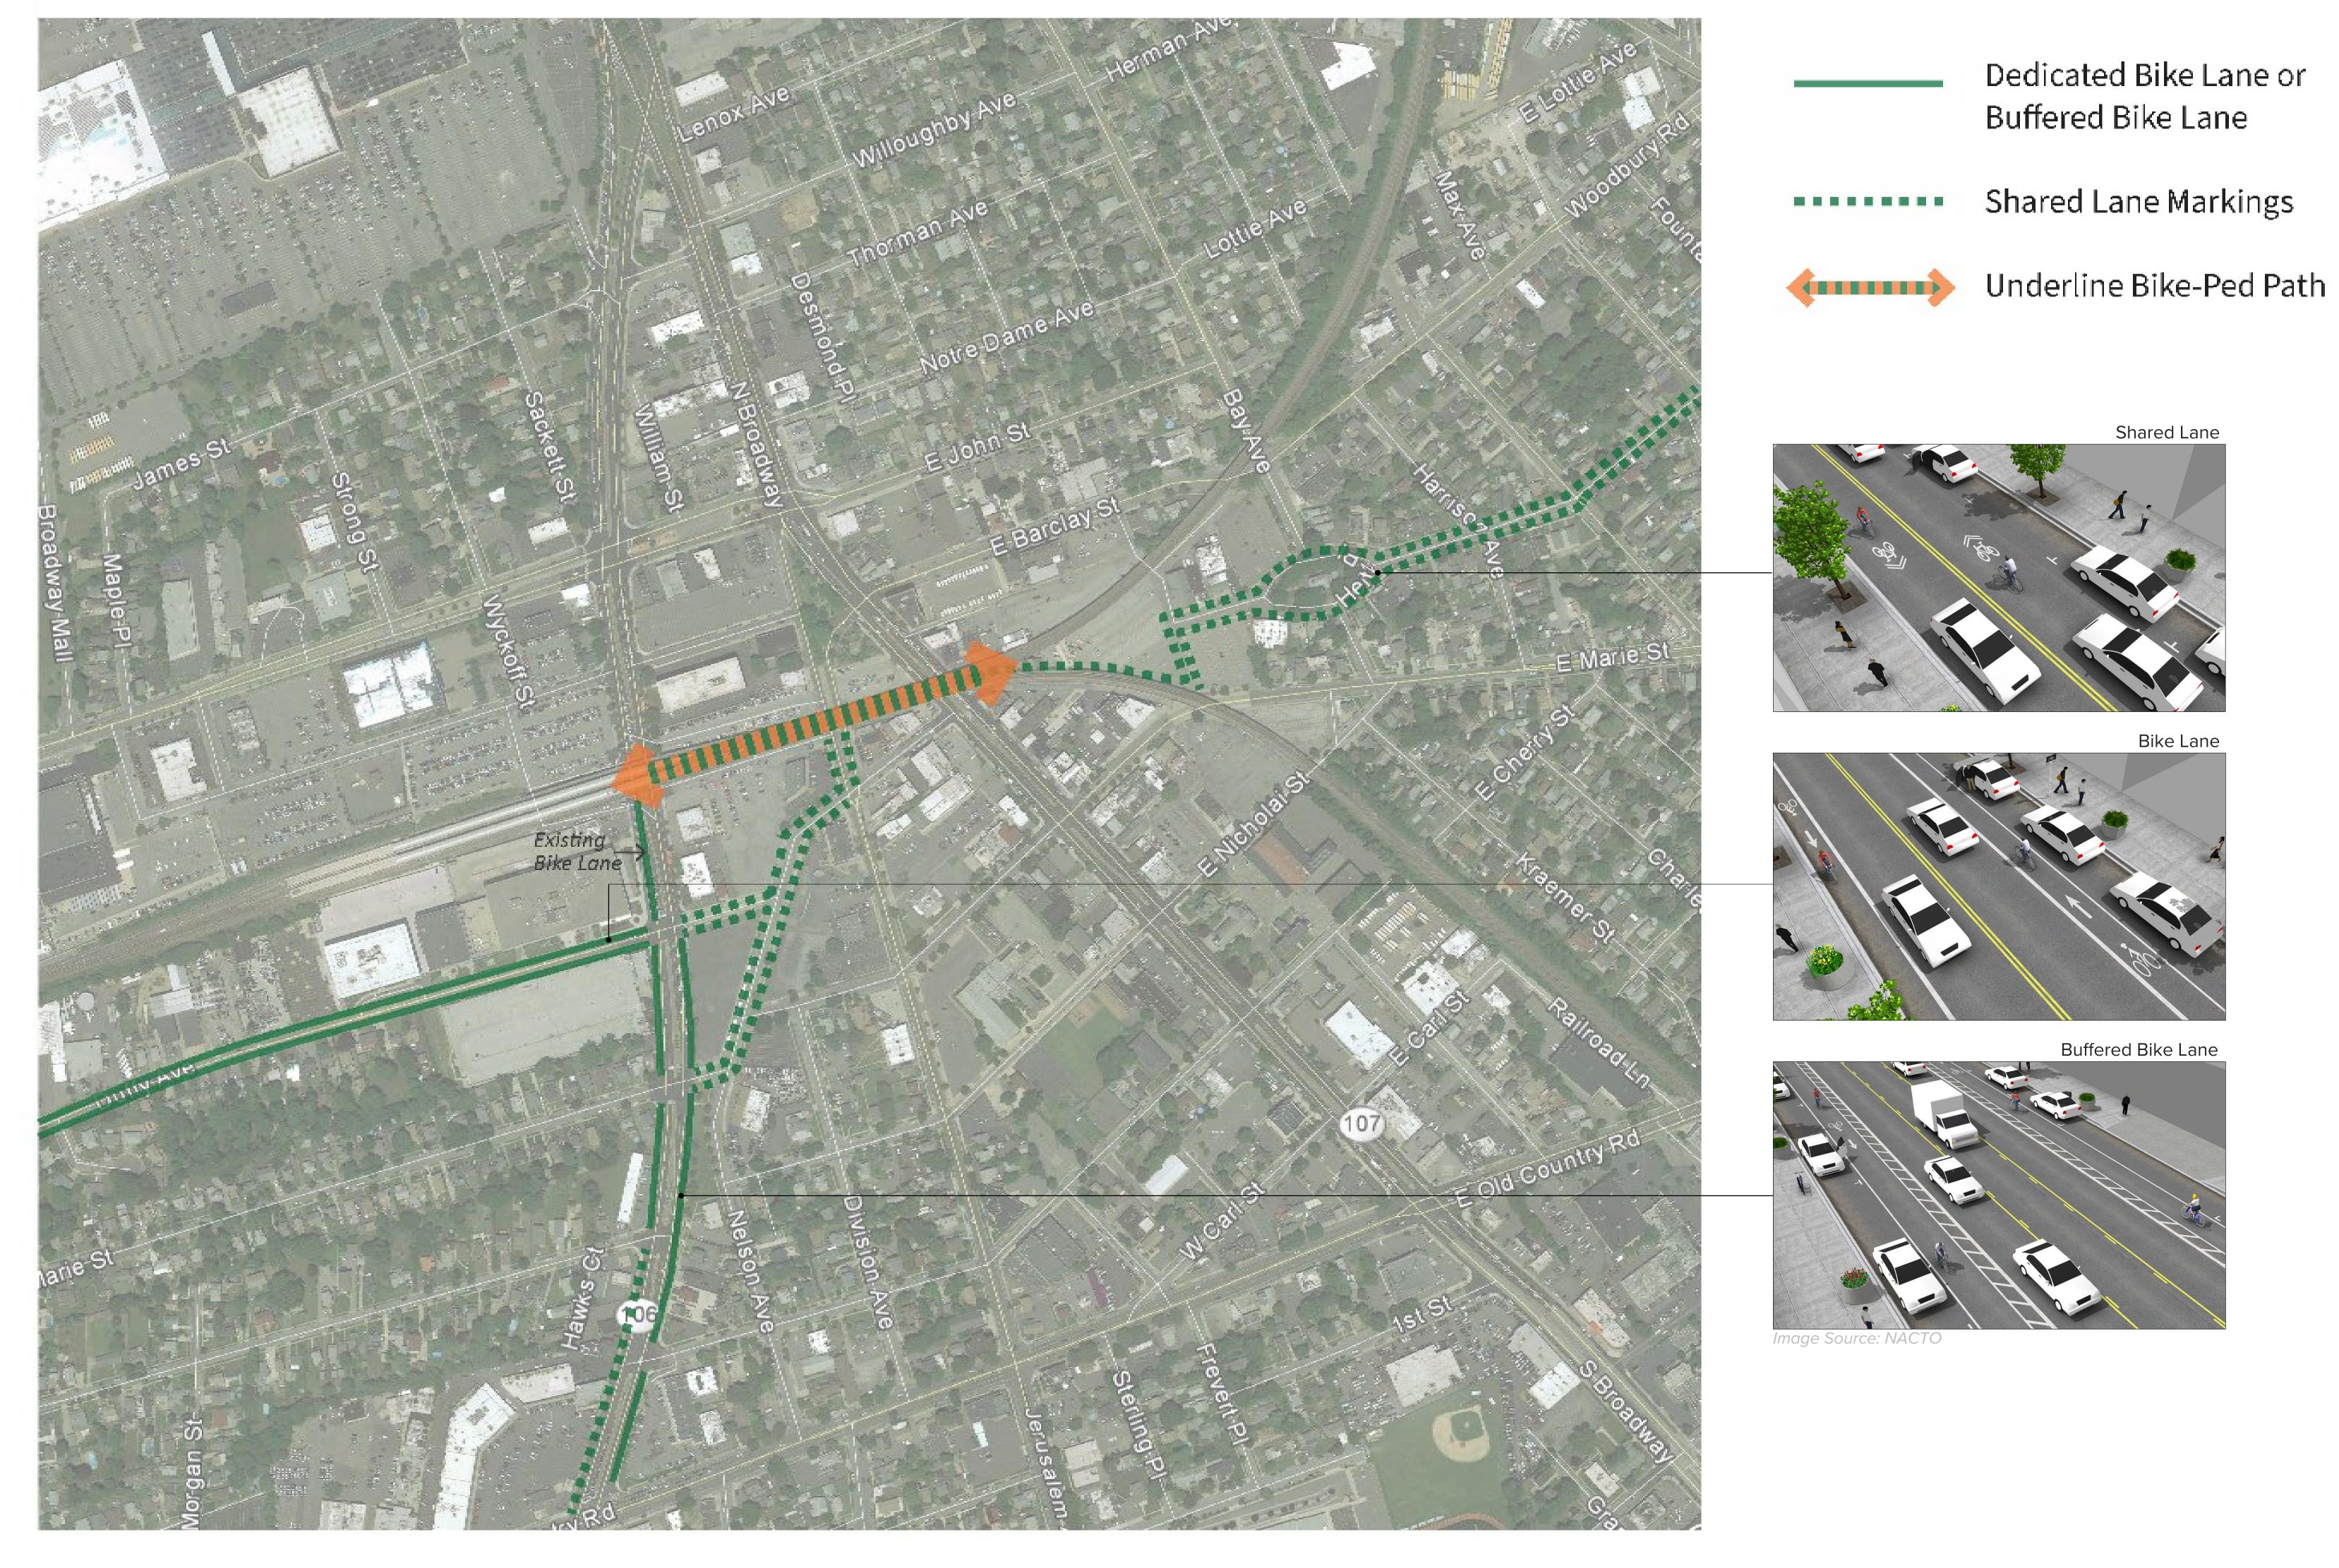

#### RECOMMENDED BIKE ROUTES AND FACILITIES

#### UNDERLINE

Underline intersections with north-south roads

EXISTING

Recommended (DAY)

**EXISTING CONDITIONS** 

Newbridge Rd

Jerusalem Ave