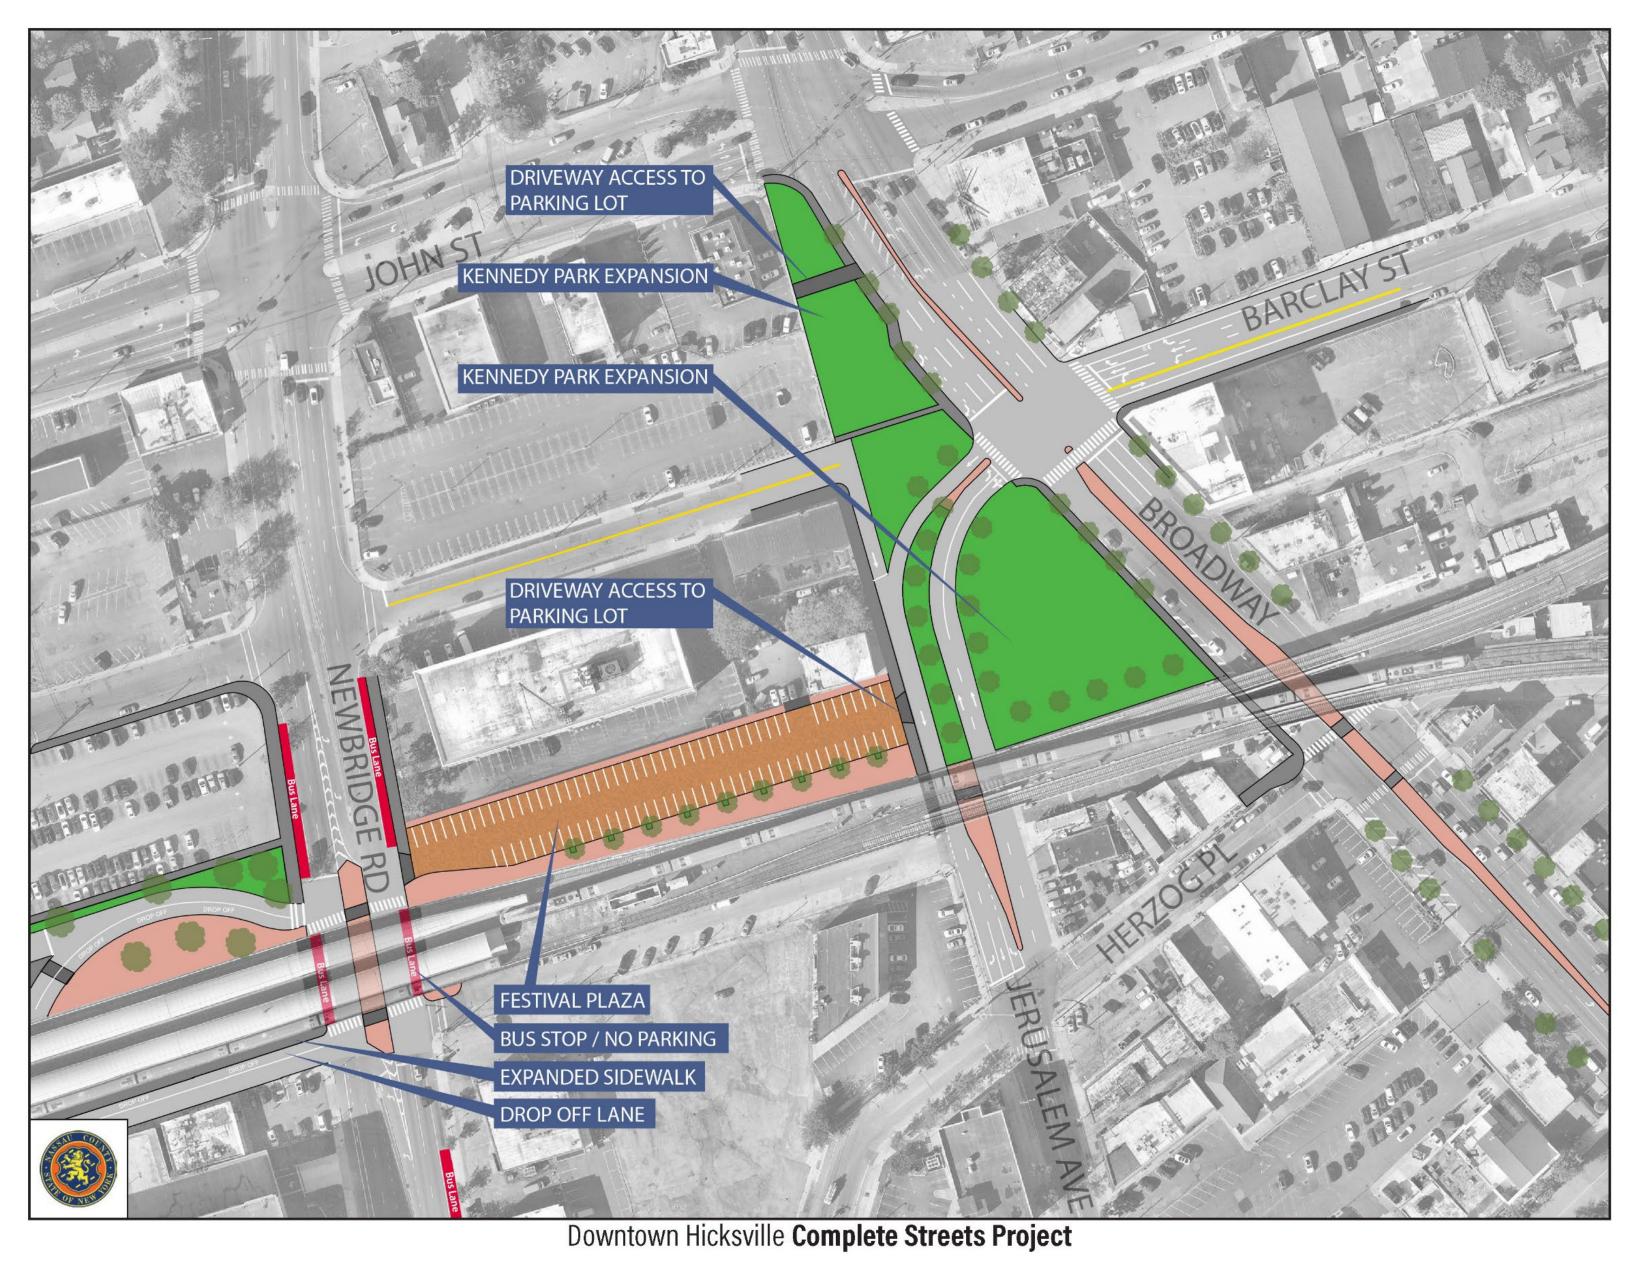

3. Duffy Ave & Newbridge Road

4. Duffy Ave Mid-Block Crossing

5. Broadway & Newbridge Rd at John St

6. Train Station Circulation and Pedestrian Safety Improvements

7. Barclay Triangle & Park Expansion

Option A DRI-based

Option B Preferred Alternative

8. "Underline" Connection Under the LIRR Overpass (Broadway to Newbridge Rd)

Downtown Hicksville Complete Streets Project

#### RECOMMENDED BIKE ROUTES AND FACILITIES



### DUFFY AVE MID-BLOCK CROSSING





#### Downtown Hicksville Complete Streets Project

#### DUFFY AVE & NEWBRIDGE RD



BIRELANS

Downtown Hicksville Complete Streets Project

# STATION CIRCULATION & PEDESTRIAN IMPROVEMENTS





JOHN ST FROM NEWBRIDGE RD TO BROADWAY





# BARCLAY TRIANGLE & PARK EXPANSION



#### OPTION A



#### OPTION B - PREFERRED ALTERNATIVE



#### UNDERLINE



Underline intersections with north-south roads









EXISTING



Recommended (DAY)





**EXISTING CONDITIONS** 

Newbridge Rd







Jerusalem Ave













### NEXT STEPS

Final Public Comments

Cost Estimates

Preparation of Final Study Report

Implementation Plan and Grant Opportunities

January 2020

February 2020

March 2020

Ongoing