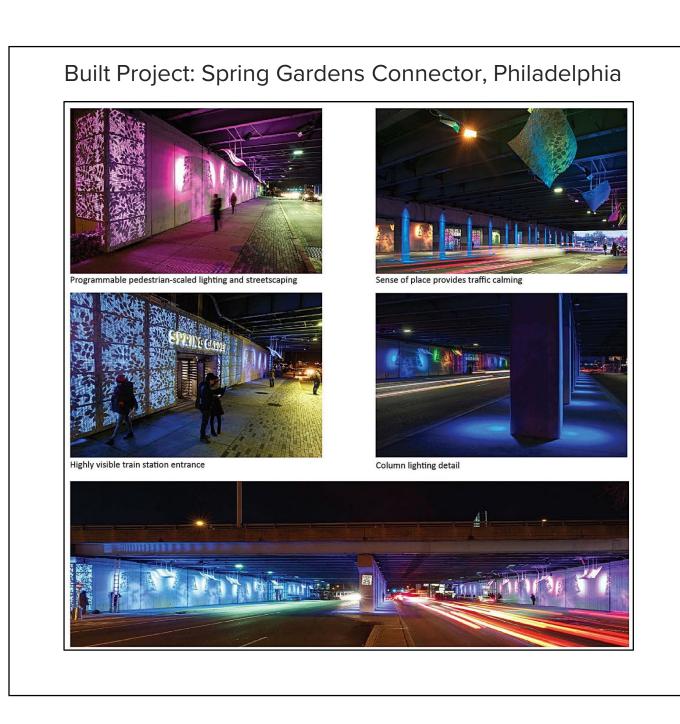

#### UNDERLINE

Underline intersections with north-south roads

EXISTING

Recommended (DAY)

**EXISTING CONDITIONS** 

Newbridge Rd

Jerusalem Ave