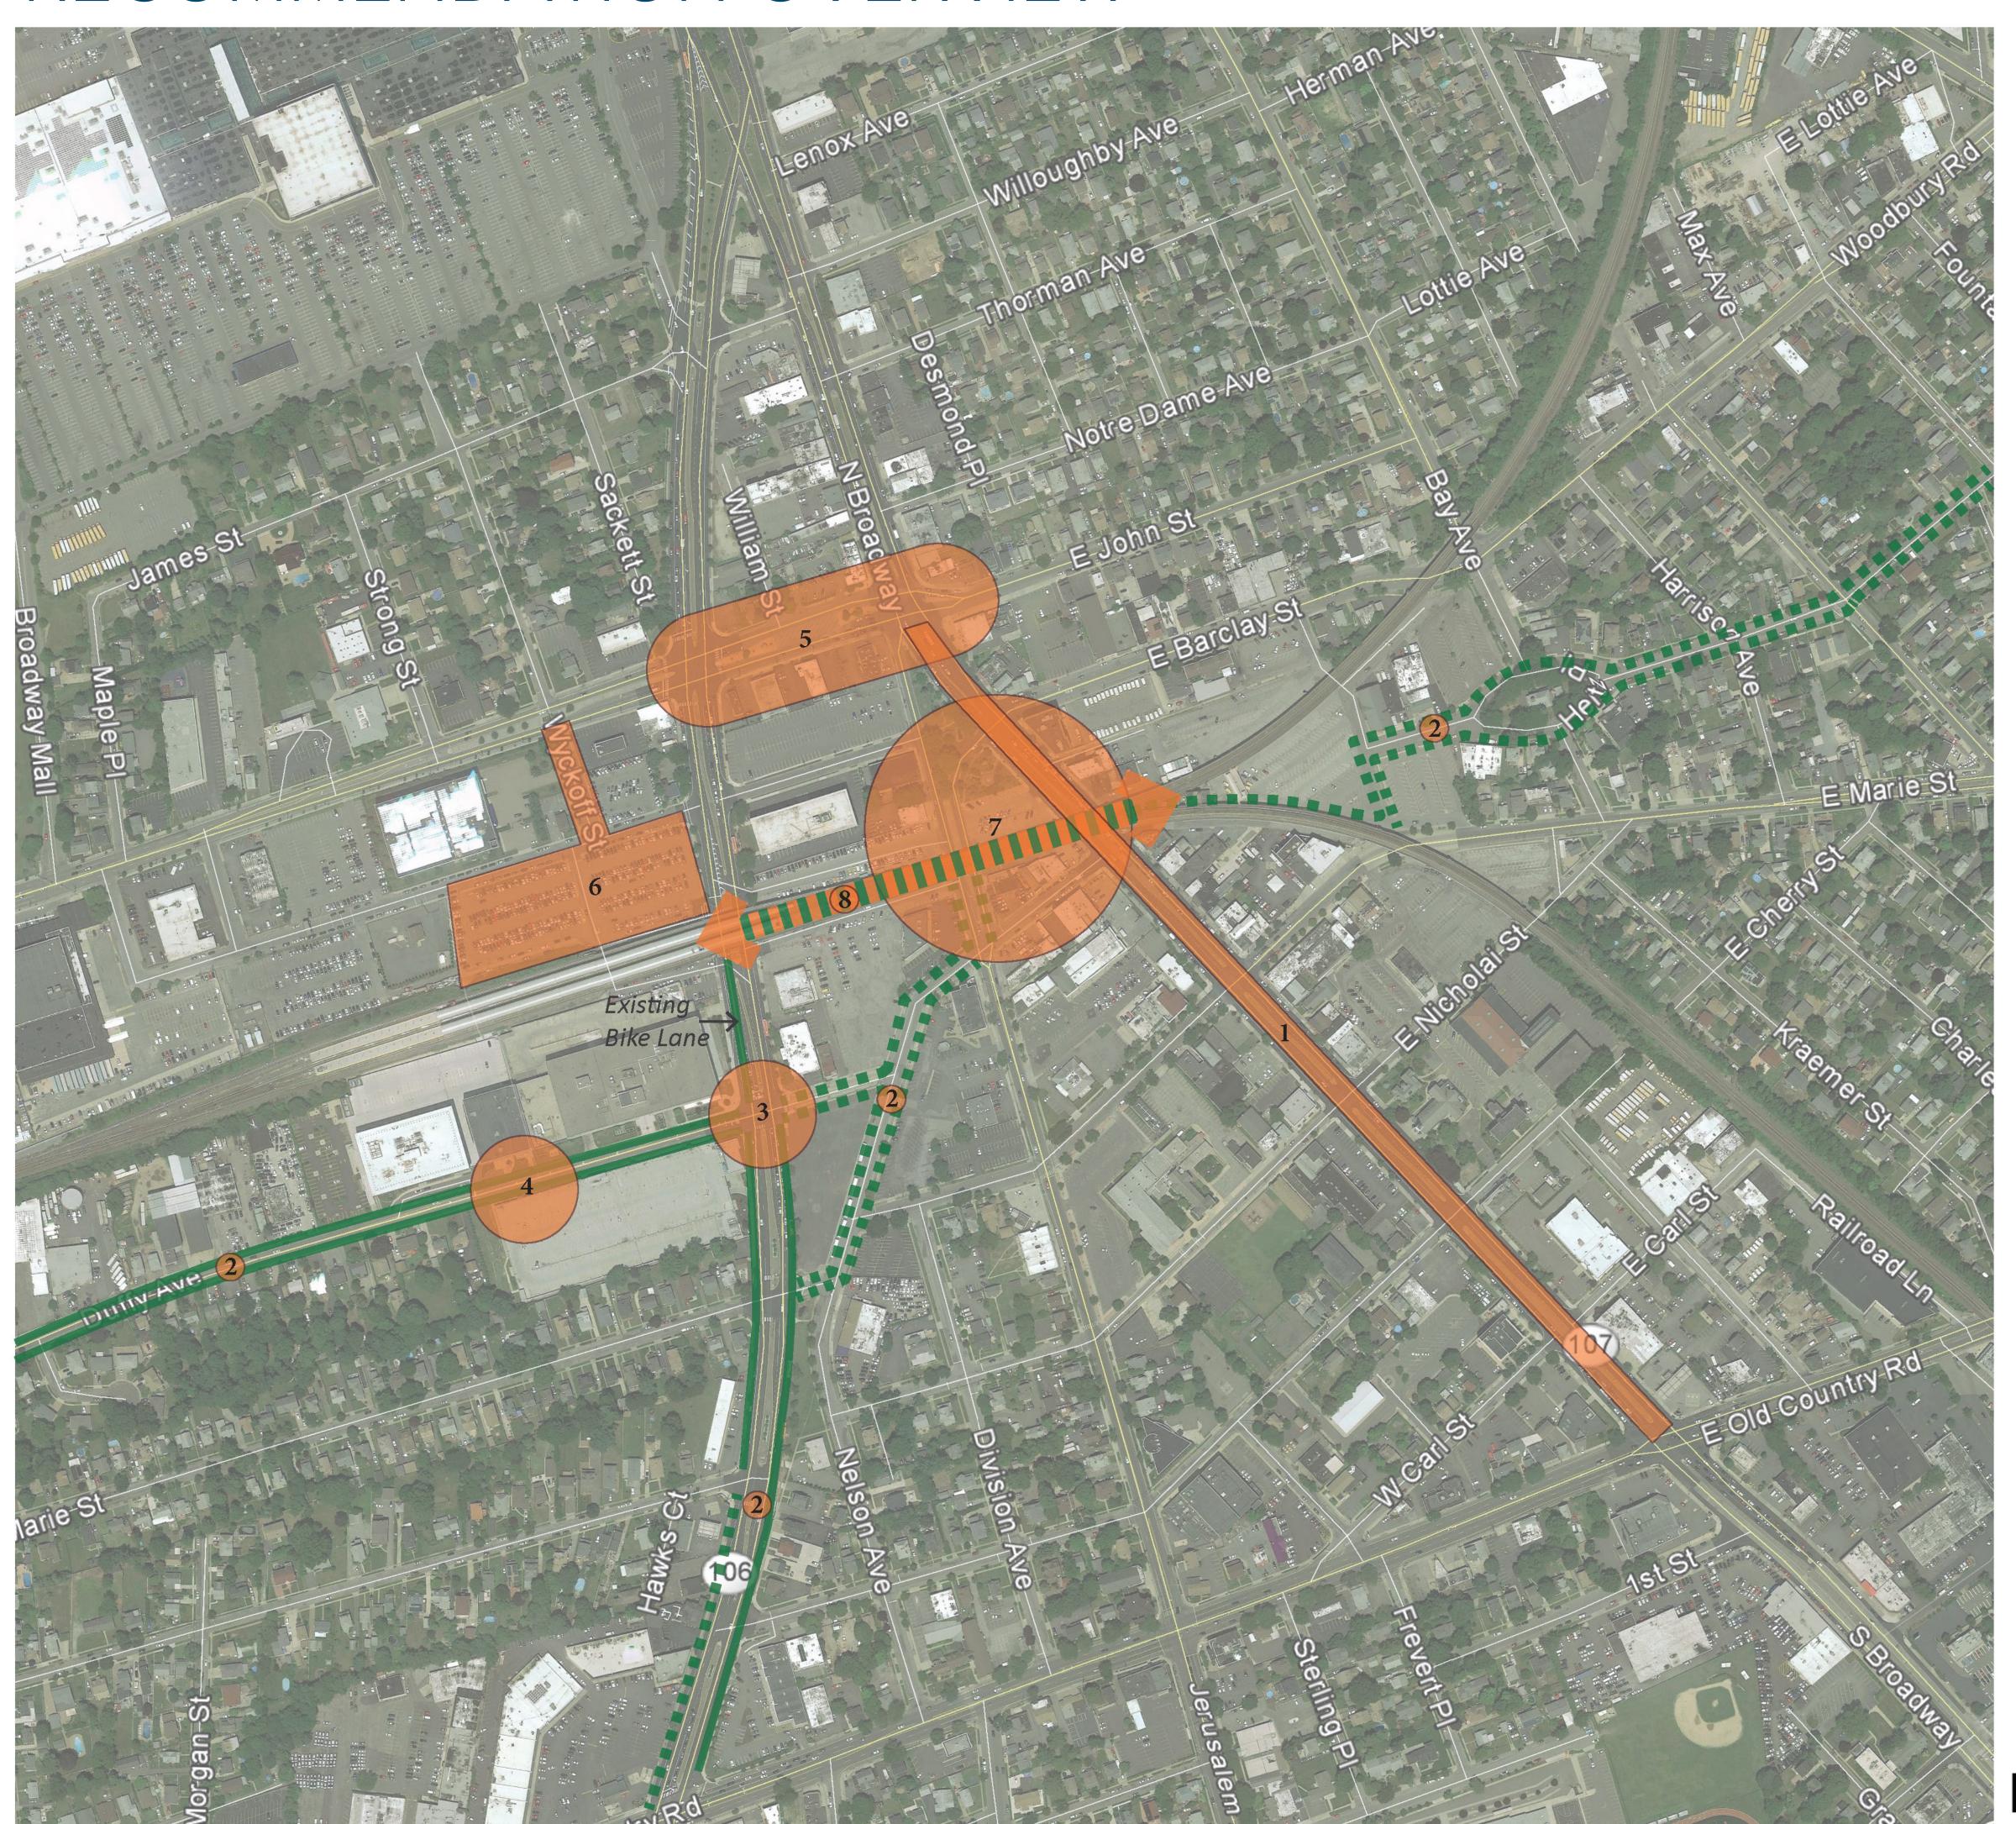

#### RECOMMENDATION OVERVIEW

Recommendations

1. Broadway Downtown Streetscaping

2. Bike Routes and Facilities

Dedicated Bike Lane or Buffered Bike Lane

Shared Lane Markings

3. Duffy Ave & Newbridge Road

4. Duffy Ave Mid-Block Crossing

5. Broadway & Newbridge Rd at John St

6. Train Station Circulation and Pedestrian Safety Improvements

7. Barclay Triangle & Park Expansion

Option A DRI-based

Option B Preferred Alternative

8. "Underline" Connection Under the LIRR Overpass (Broadway to Newbridge Rd)