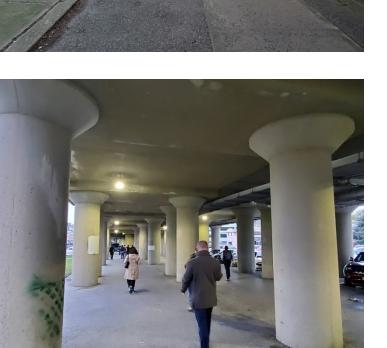

#### UNDERLINE

Underline intersections with north-south roads

EXISTING

Recommended (DAY)

**EXISTING CONDITIONS** 

Newbridge Rd

Jerusalem Ave