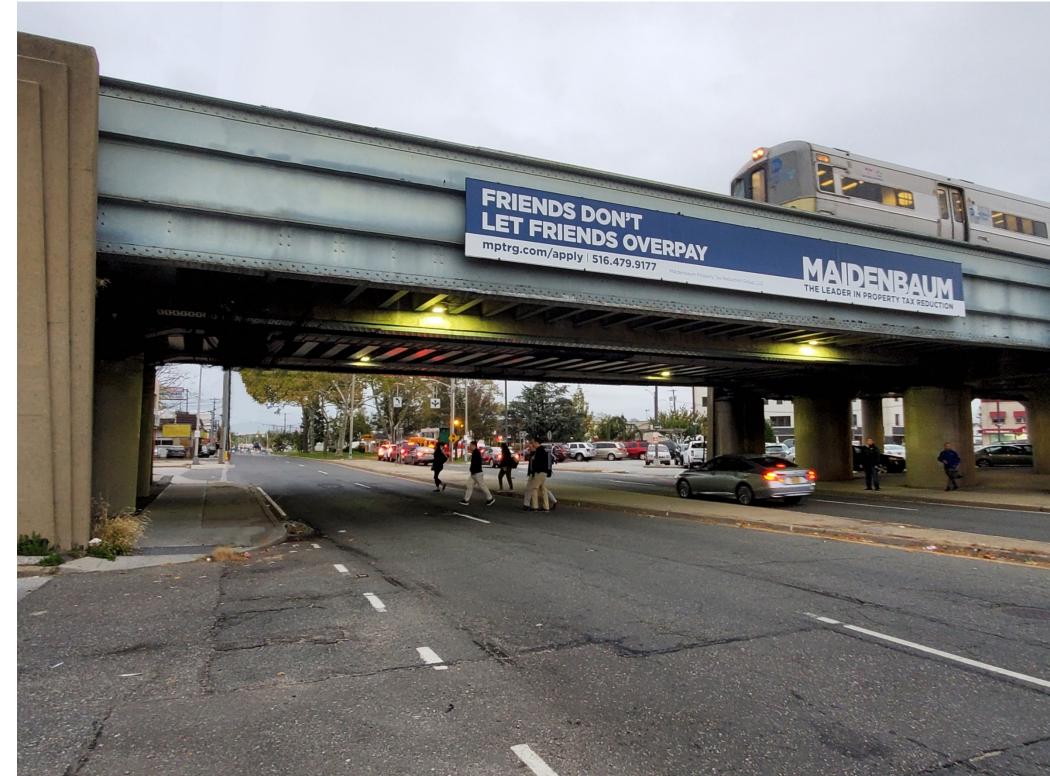

#### UNDERLINE

Underline intersections with north-south roads

EXISTING

Recommended (DAY)

**EXISTING CONDITIONS** 

Newbridge Rd

Jerusalem Ave