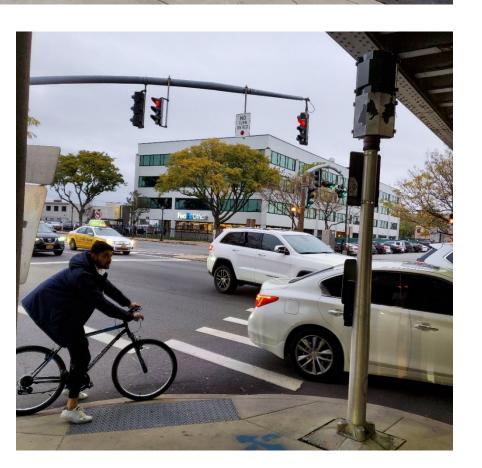

ay Triangle & Park Expansion

Option A DRI-based

Option B Preferred Alternative

8. "Underline" Connection Under the LIRR Overpass (Broadway to Newbridge Rd)

Downtown Hicksville Complete Streets Project

#### RECOMMENDED BIKE ROUTES AND FACILITIES



### DUFFY AVE MID-BLOCK CROSSING





#### Downtown Hicksville Complete Streets Project

#### DUFFY AVE & NEWBRIDGE RD



BIRELANS

Downtown Hicksville Complete Streets Project

# STATION CIRCULATION & PEDESTRIAN IMPROVEMENTS





JOHN ST FROM NEWBRIDGE RD TO BROADWAY





# BARCLAY TRIANGLE & PARK EXPANSION



#### OPTION A



#### OPTION B - PREFERRED ALTERNATIVE



#### UNDERLINE



Underline intersections with north-south roads









EXISTING



Recommended (DAY)





**EXISTING CONDITIONS** 

Newbridge Rd







Jerusalem Ave













### NEXT STEPS

Final Public Comments

Cost Estimates

Preparation of Final Study Report

Implementation Plan and Grant Opportunities

January 2020

February 2020

March 2020

Ongoing