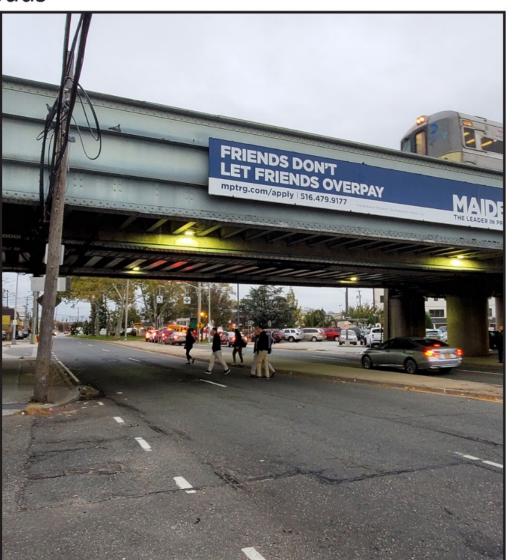

#### UNDERLINE

Underline intersections with north-south roads

EXISTING

Recommended (DAY)

**EXISTING CONDITIONS** 

Newbridge Rd

Jerusalem Ave