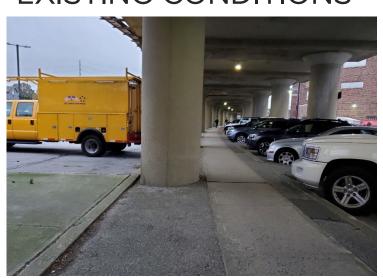

#### UNDERLINE

Underline intersections with north-south roads

EXISTING

Recommended (DAY)

**EXISTING CONDITIONS** 

Newbridge Rd

Jerusalem Ave