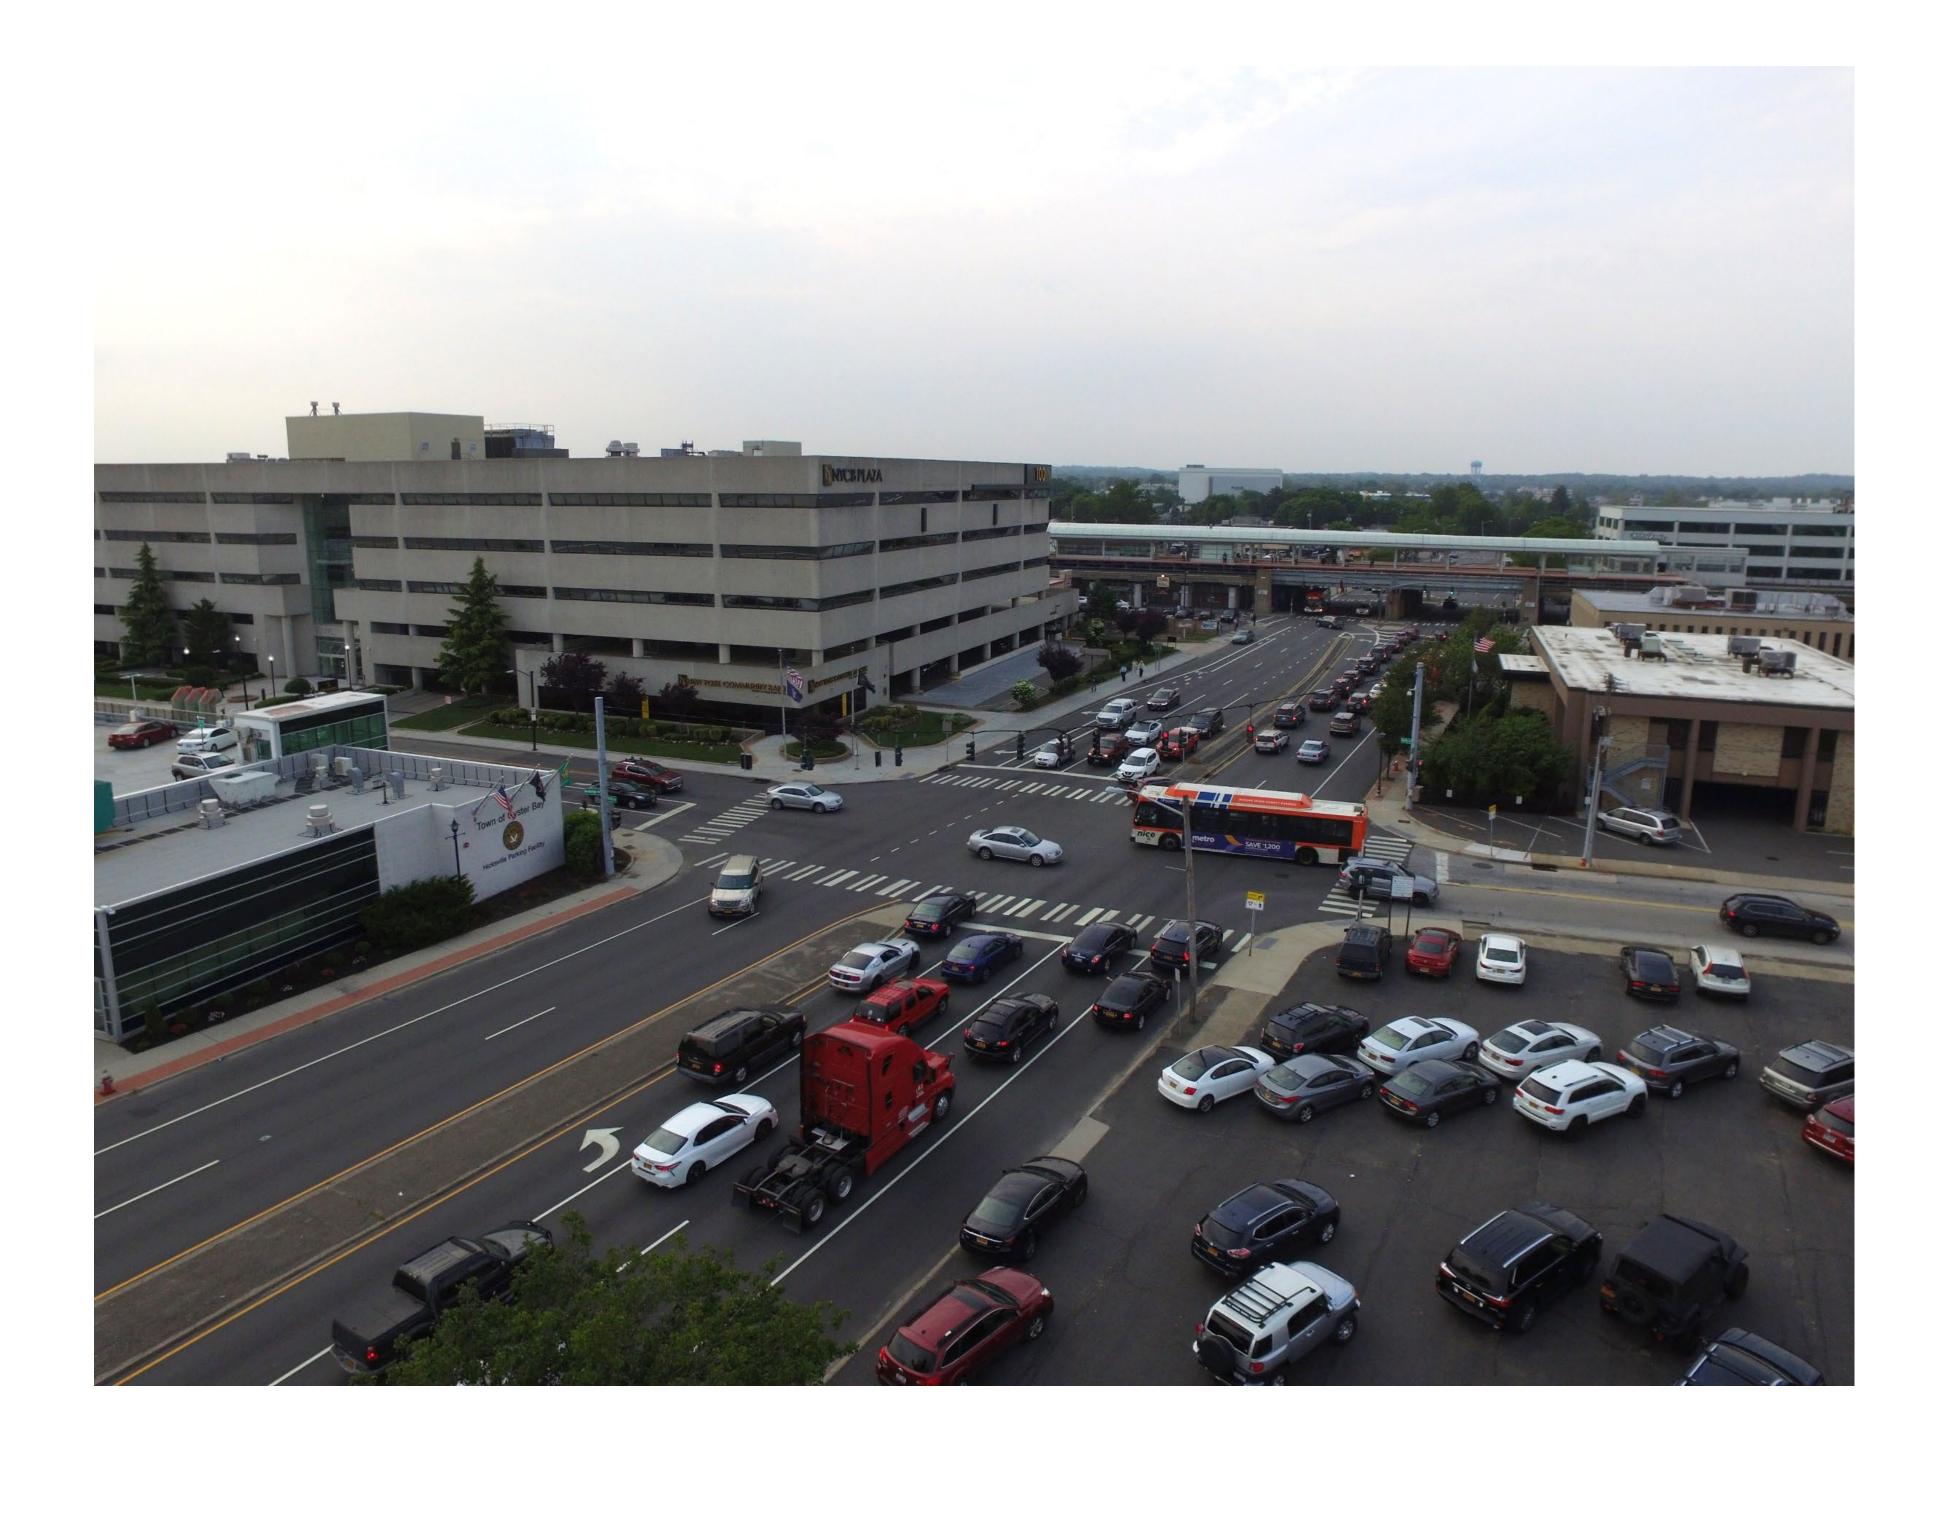

# STATION CIRCULATION & PEDESTRIAN IMPROVEMENTS

JOHN ST FROM NEWBRIDGE RD TO BROADWAY