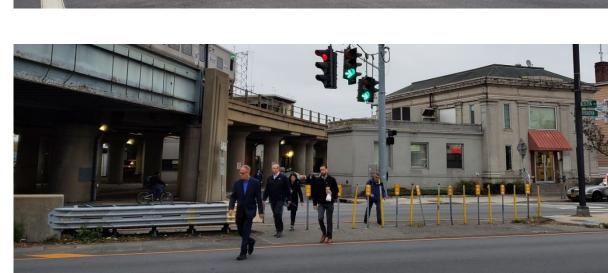

# STATION CIRCULATION & PEDESTRIAN IMPROVEMENTS

JOHN ST FROM NEWBRIDGE RD TO BROADWAY