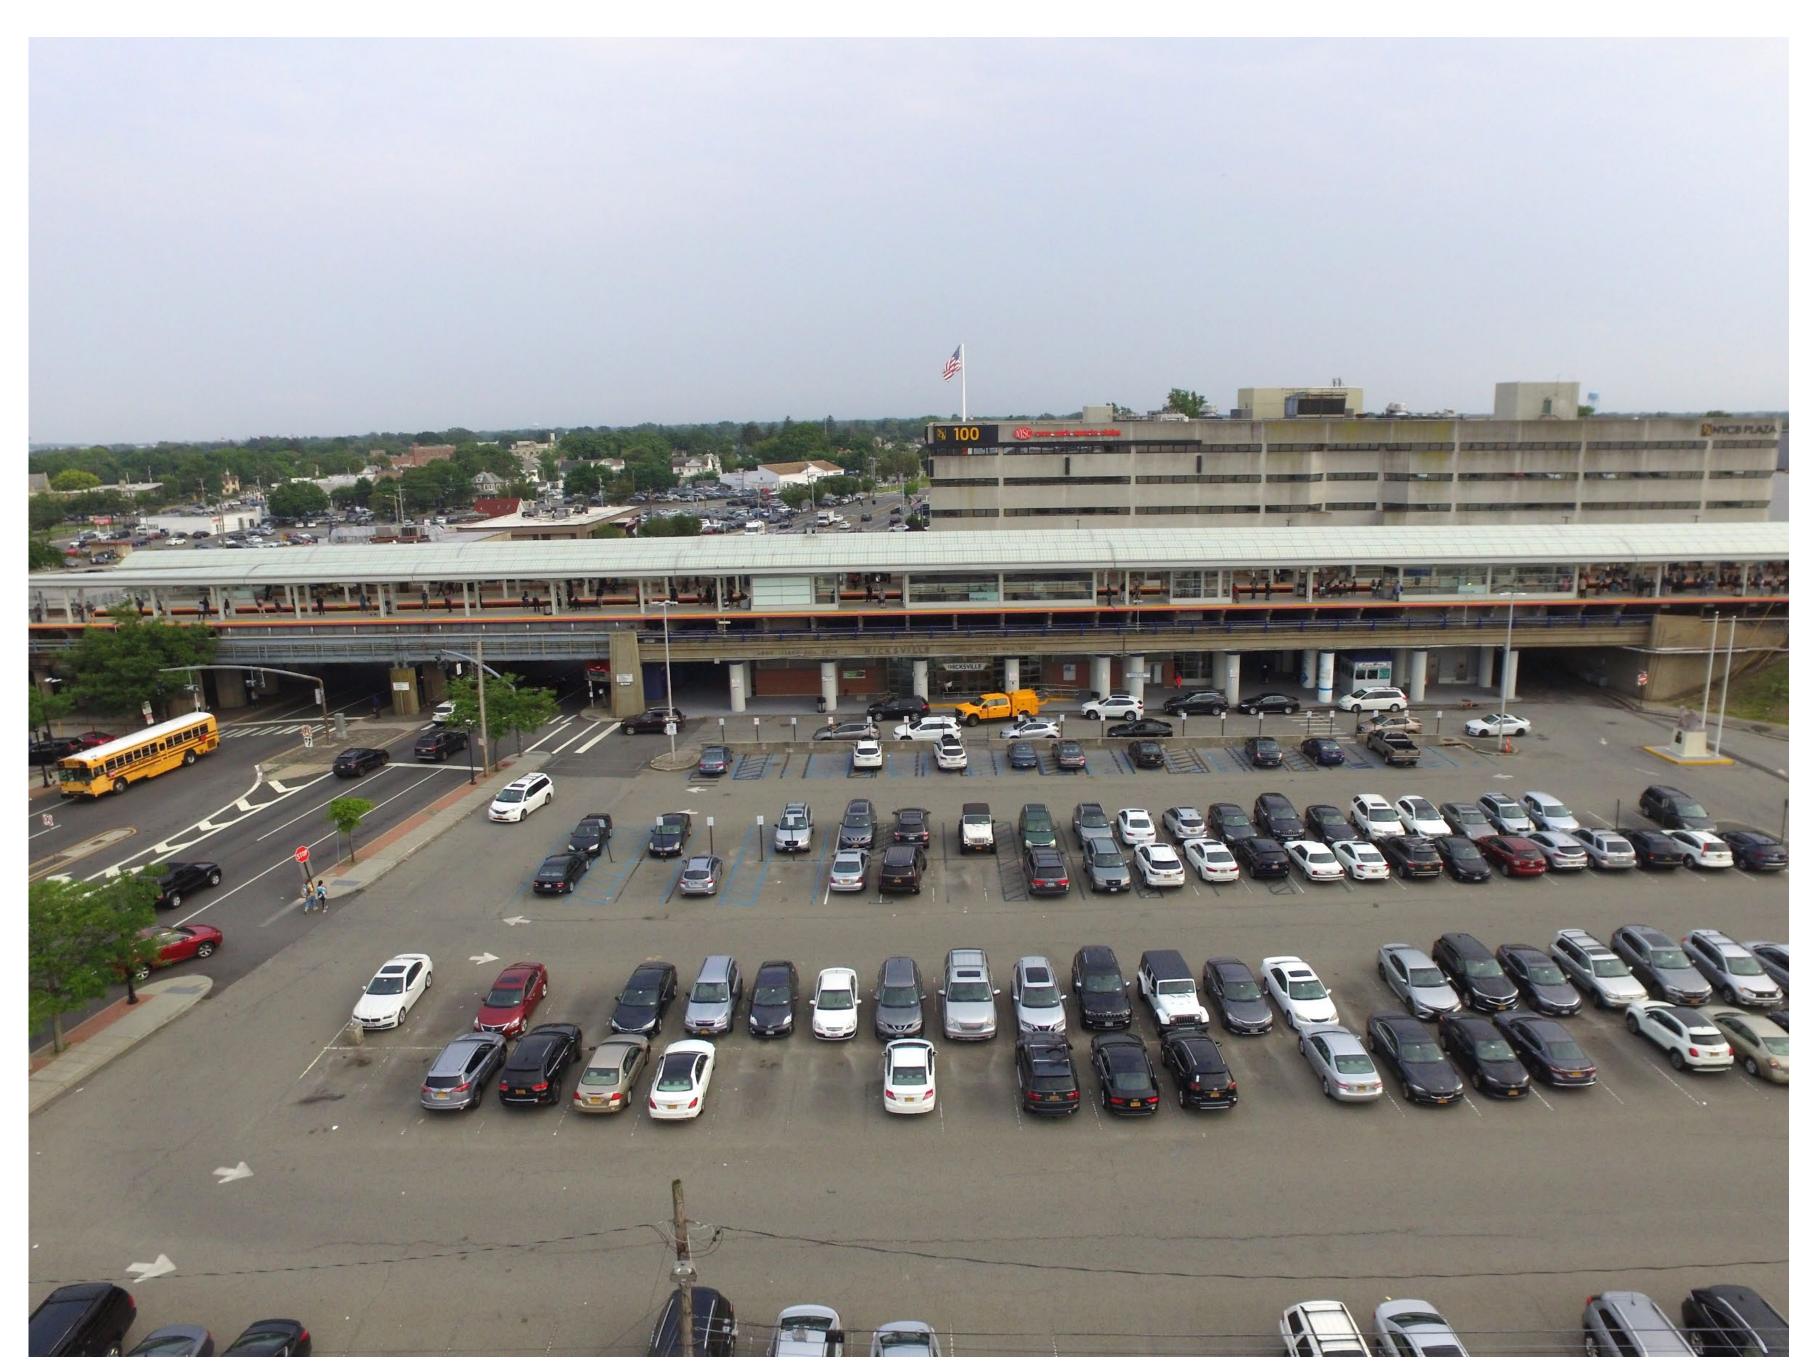

# STATION CIRCULATION & PEDESTRIAN IMPROVEMENTS

JOHN ST FROM NEWBRIDGE RD TO BROADWAY