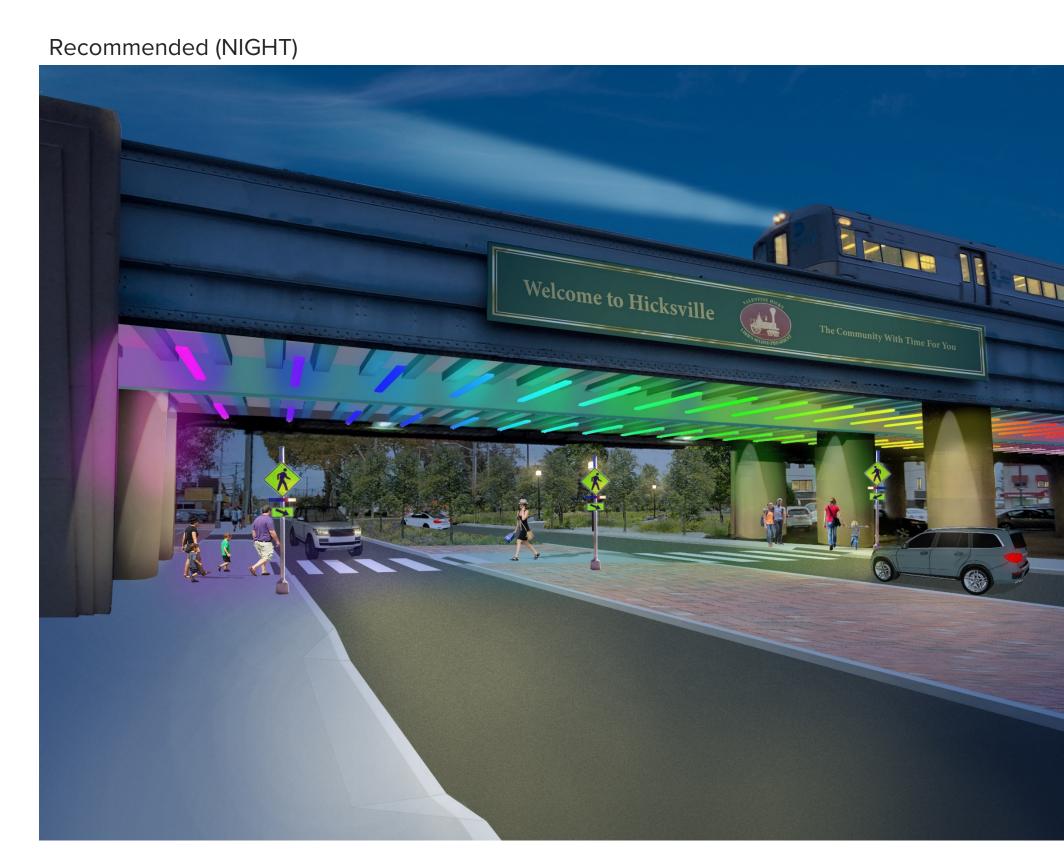

#### UNDERLINE

Underline intersections with north-south roads

EXISTING

Recommended (DAY)

**EXISTING CONDITIONS** 

Newbridge Rd

Jerusalem Ave