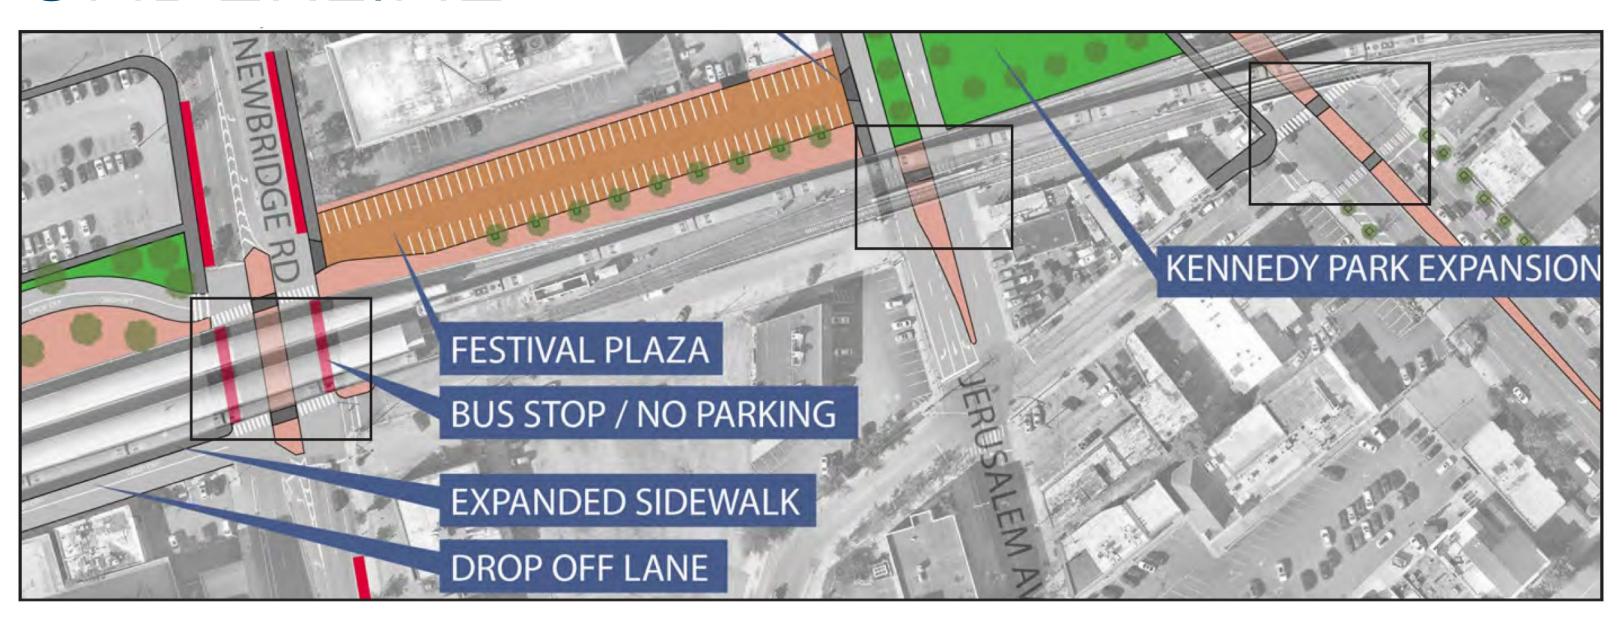

ewbridge Road

4. Duffy Ave Mid-Block Crossing

5. Broadway & Newbridge Rd at John St

6. Train Station Circulation and Pedestrian Safety Improvements

7. Barclay Triangle & Park Expansion

Option A DRI-based

Option B Preferred Alternative

8. "Underline" Connection Under the LIRR Overpass (Broadway to Newbridge Rd)

Downtown Hicksville Complete Streets Project

#### RECOMMENDED BIKE ROUTES AND FACILITIES



### DUFFY AVE MID-BLOCK CROSSING





#### Downtown Hicksville Complete Streets Project

#### DUFFY AVE & NEWBRIDGE RD



BIRELANS

Downtown Hicksville Complete Streets Project

# STATION CIRCULATION & PEDESTRIAN IMPROVEMENTS





JOHN ST FROM NEWBRIDGE RD TO BROADWAY





# BARCLAY TRIANGLE & PARK EXPANSION



#### OPTION A



#### OPTION B - PREFERRED ALTERNATIVE



#### UNDERLINE



Underline intersections with north-south roads









EXISTING



Recommended (DAY)





**EXISTING CONDITIONS** 

Newbridge Rd







Jerusalem Ave













### NEXT STEPS

Final Public Comments

Cost Estimates

Preparation of Final Study Report

Implementation Plan and Grant Opportunities

January 2020

February 2020

March 2020

Ongoing