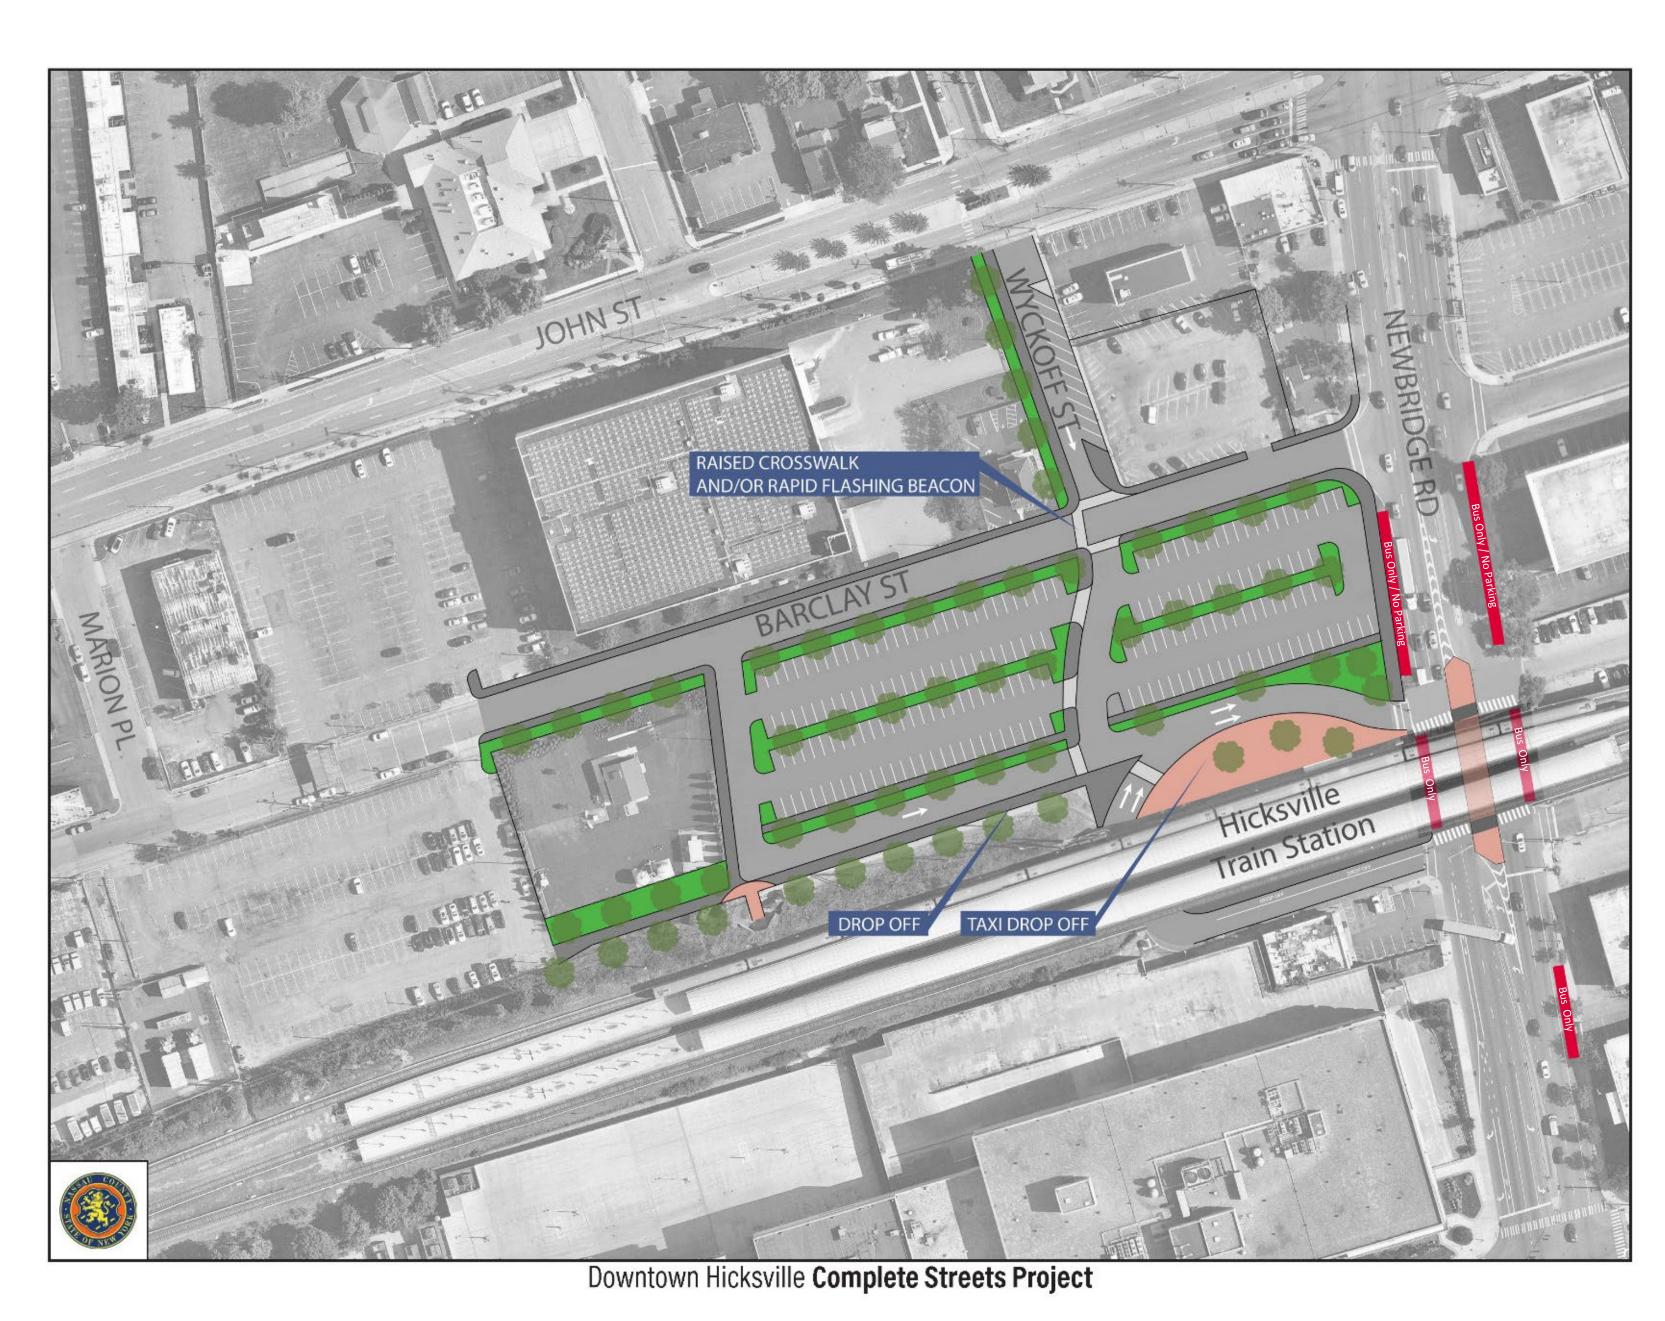

# STATION CIRCULATION & PEDESTRIAN IMPROVEMENTS

JOHN ST FROM NEWBRIDGE RD TO BROADWAY