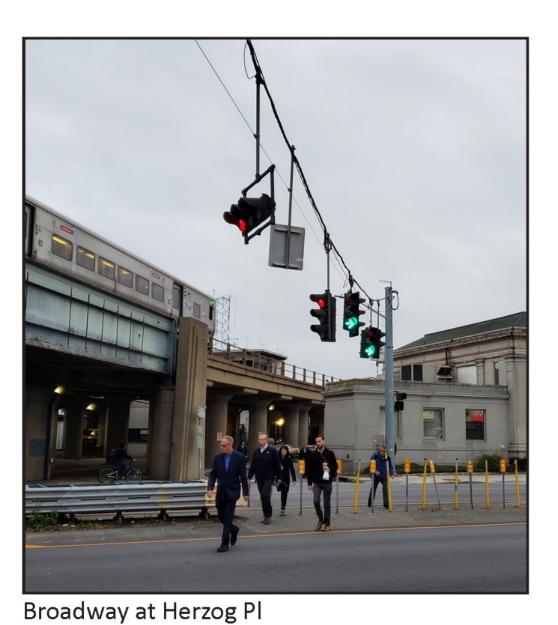

#### UNDERLINE

Underline intersections with north-south roads

EXISTING

Recommended (DAY)

**EXISTING CONDITIONS** 

Newbridge Rd

Jerusalem Ave