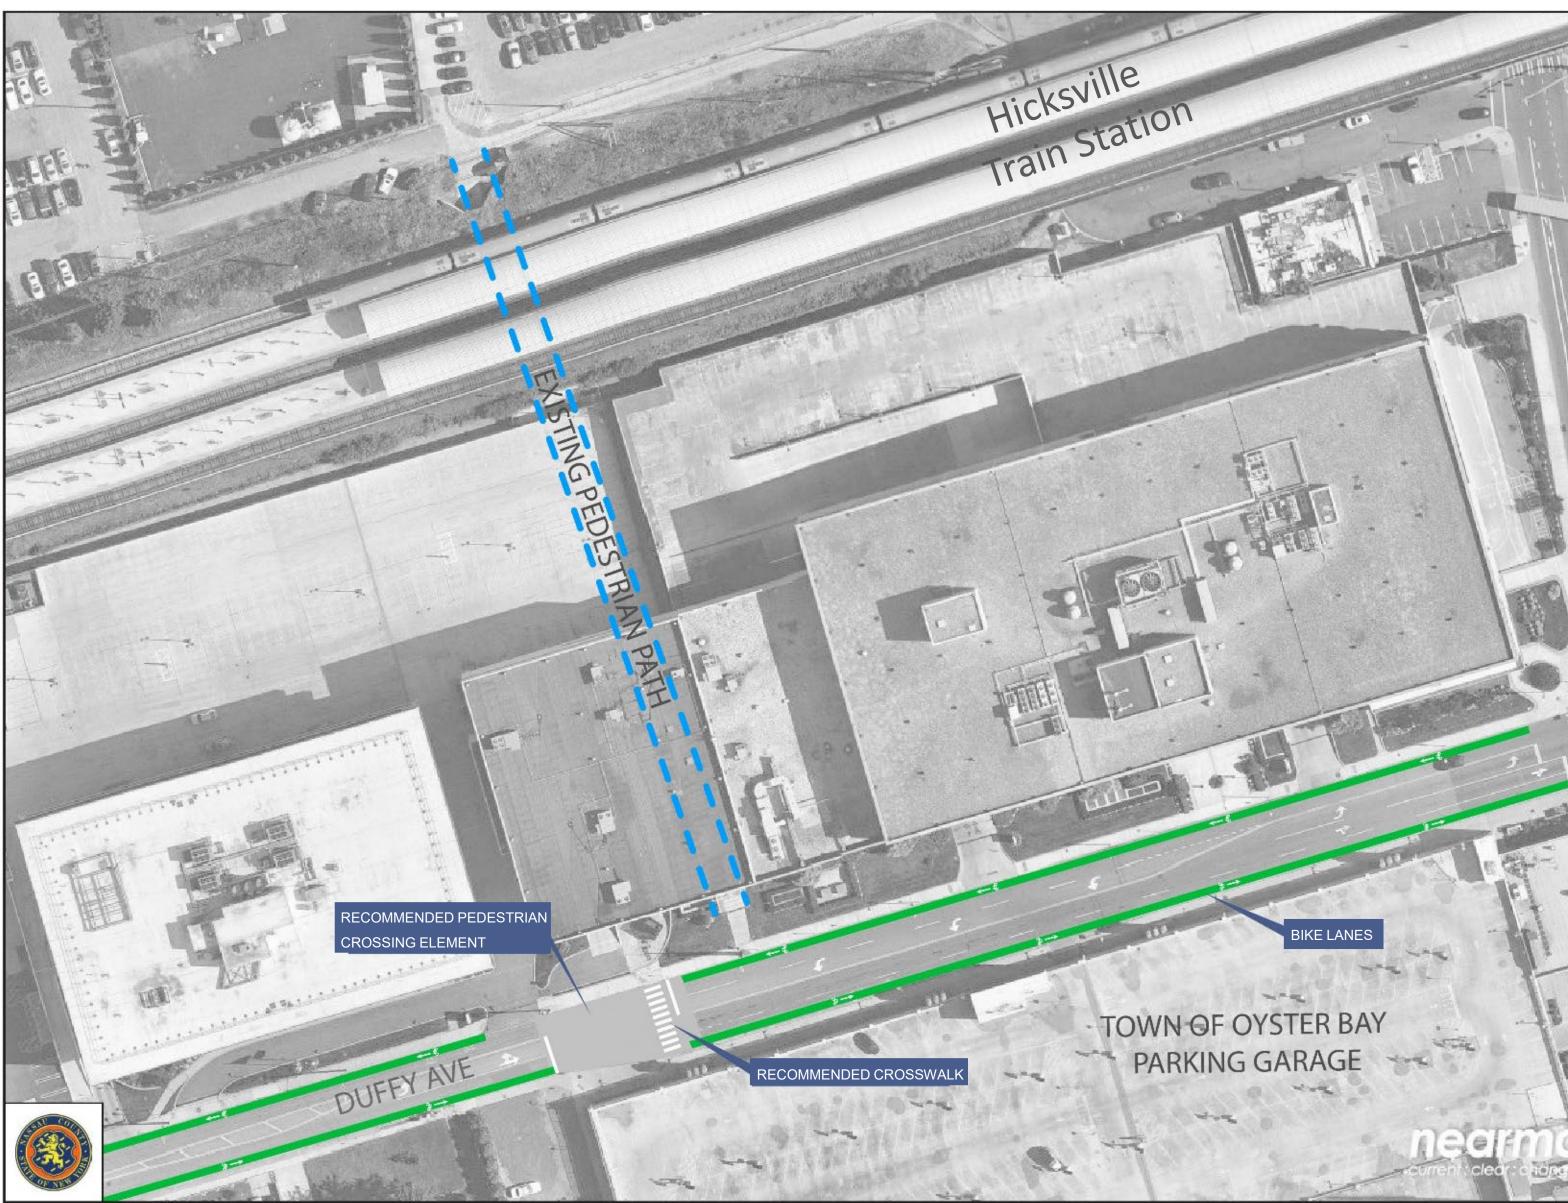

### DUFFY AVE MID-BLOCK CROSSING

#### Downtown Hicksville Complete Streets Project