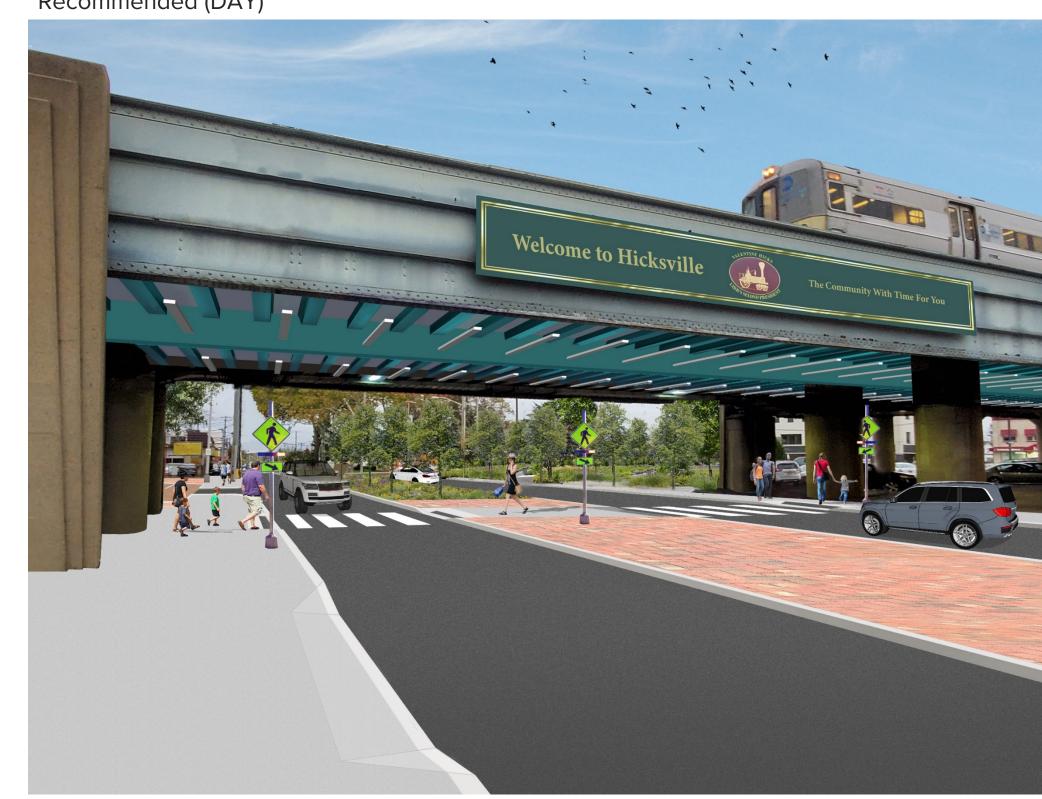

#### UNDERLINE

Underline intersections with north-south roads

EXISTING

Recommended (DAY)

**EXISTING CONDITIONS** 

Newbridge Rd

Jerusalem Ave