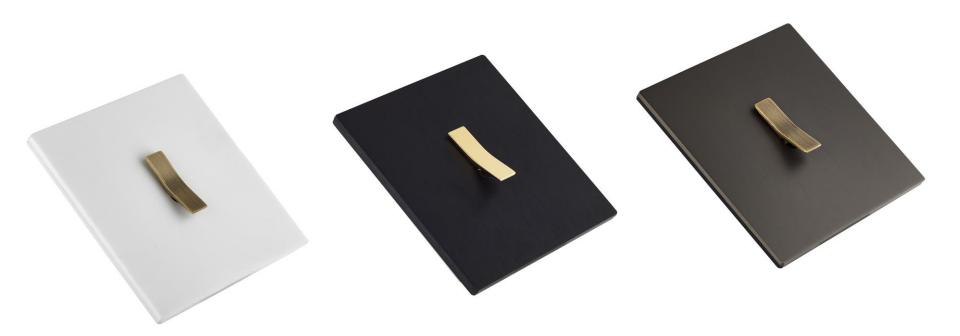

#### what is BRIDGE?

BRIDGE is Font Barcelona's new collection of decorative electrical mechanisms.

BRIDGE follows the style of 5.1 collection by Font Barcelona, but the main difference between both collections is on the mechanism.

The distinctive sign of 5.1 Collection is the design of the toggle mechanism (Red Dot award winner 2013).

The distinctive sign of this new Bride collection is the design of the rocker. We've developed a new mechanism in order to include a rocker instead of a toggle.

Plates and rocker finishes are the same as 5.1 collection.