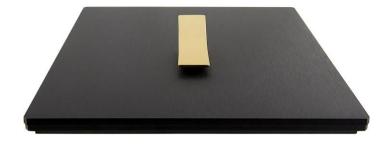

The distinctive sign of 5.1 Collection is the design of the toggle mechanism (Red Dot award winner 2013).

The distinctive sign of this new Bride collection is the design of the rocker. We've developed a new mechanism in order to include a rocker instead of a toggle.

Plates and rocker finishes are the same as 5.1 collection.

Strong character, marked by geometric proportions of its rocker

Its form evoques a bridge that join design, ergonomics, simplicity and tradition