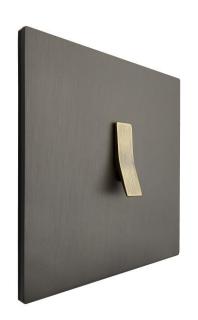

#### what is BRIDGE?

BRIDGE is Font Barcelona's new collection of decorative electrical mechanisms.

BRIDGE follows the style of 5.1 collection by Font Barcelona, but the main difference between both collections is on the mechanism.

The distinctive sign of 5.1 Collection is the design of the toggle mechanism (Red Dot award winner 2013).

The distinctive sign of this new Bride collection is the design of the rocker. We've developed a new mechanism in order to include a rocker instead of a toggle.

Plates and rocker finishes are the same as 5.1 collection.

Strong character, marked by geometric proportions of its rocker

Its form evoques a bridge that join design, ergonomics, simplicity and tradition