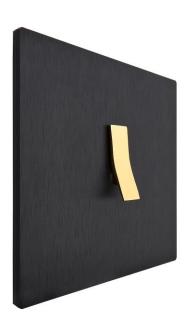

#### what is BRIDGE?

BRIDGE is Font Barcelona's new collection of decorative electrical mechanisms.

BRIDGE follows the style of 5.1 collection by Font Barcelona, but the main difference between both collections is on the mechanism.

The distinctive sign of 5.1 Collection is the design of the toggle mechanism (Red Dot award winner 2013).

The distinctive sign of this new Bride collection is the design of the rocker. We've developed a new mechanism in order to include a rocker instead of a toggle.

Plates and rocker finishes are the same as 5.1 collection.

Strong character, marked by geometric proportions of its rocker

Its form evoques a bridge that join design, ergonomics, simplicity and tradition