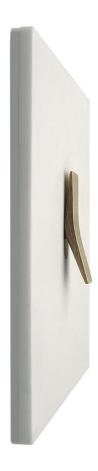

The distinctive sign of 5.1 Collection is the design of the toggle mechanism (Red Dot award winner 2013).

The distinctive sign of this new Bride collection is the design of the rocker. We've developed a new mechanism in order to include a rocker instead of a toggle.

Plates and rocker finishes are the same as 5.1 collection.

Strong character, marked by geometric proportions of its rocker

Its form evoques a bridge that join design, ergonomics, simplicity and tradition