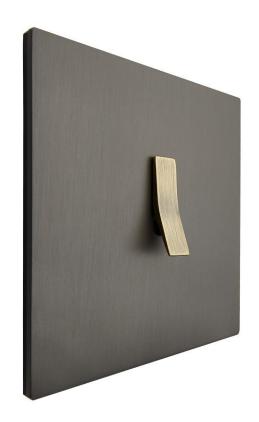

The distinctive sign of 5.1 Collection is the design of the toggle mechanism (Red Dot award winner 2013).

The distinctive sign of this new Bride collection is the design of the rocker. We've developed a new mechanism in order to include a rocker instead of a toggle.

Strong character, marked by geometric proportions of its rocker

Its form evoques a bridge that join design, ergonomics, simplicity and tradition