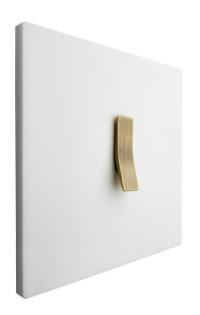

#### what is BRIDGE?

BRIDGE is Font Barcelona's new collection of decorative electrical mechanisms.

BRIDGE follows the style of 5.1 collection by Font Barcelona, but the main difference between both collections is on the mechanism.

The distinctive sign of 5.1 Collection is the design of the toggle mechanism (Red Dot award winner 2013).

The distinctive sign of this new Bride collection is the design of the rocker. We've developed a new mechanism in order to include a rocker instead of a toggle.

Strong character, marked by geometric proportions of its rocker

Its form evoques a bridge that join design, ergonomics, simplicity and tradition