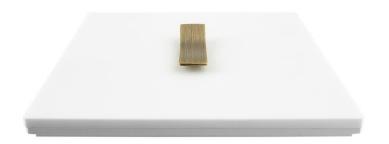

The distinctive sign of 5.1 Collection is the design of the toggle mechanism (Red Dot award winner 2013).

The distinctive sign of this new Bride collection is the design of the rocker. We've developed a new mechanism in order to include a rocker instead of a toggle.

Strong character, marked by geometric proportions of its rocker

Its form evoques a bridge that join design, ergonomics, simplicity and tradition