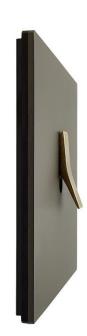

#### what is BRIDGE?

BRIDGE is Font Barcelona's new collection of decorative electrical mechanisms.

BRIDGE follows the style of 5.1 collection by Font Barcelona, but the main difference between both collections is on the mechanism.

The distinctive sign of 5.1 Collection is the design of the toggle mechanism (Red Dot award winner 2013).

The distinctive sign of this new Bride collection is the design of the rocker. We've developed a new mechanism in order to include a rocker instead of a toggle.

Strong character, marked by geometric proportions of its rocker

Its form evoques a bridge that join design, ergonomics, simplicity and tradition