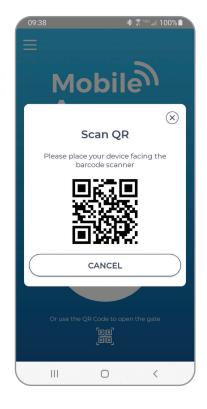

## **Minimal Credentialing**

TIBA Mobile Access App provides "Ticket in/Ticket out" and "Card in/Card out" functionality by using the mobile phone – no additional credentials are required.

# **Virtual Ticket Capabilities**

If the parker's mobile number is not in the database, the "virtual ticket" is created. Same phone number at the exit calculates fee and allows payment at TIBA exit devices.