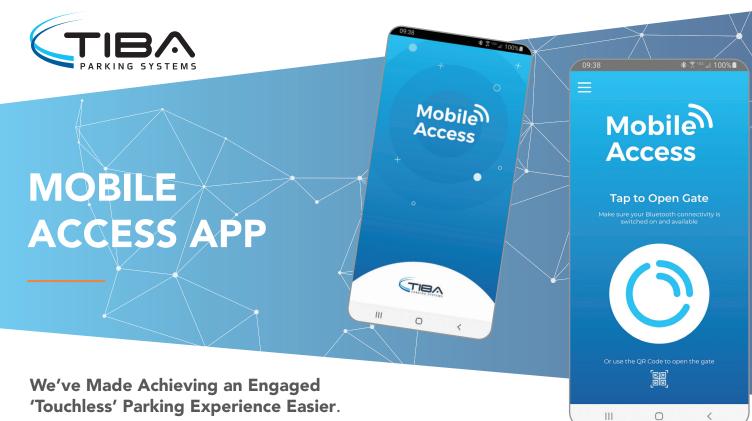

TIBA Parking Systems strives to constantly innovate to address market challenges and create value opportunities for our customers and their guests. As part of this commitment, we have addressed the market shift to deliver a more frictionless guest experience for parkers. Our technology team has responded with the TIBA Mobile Access App.

The Mobile Access App allows parkers to utilize Bluetooth technology to access parking facilities in a touchless, safe and secure manner. Using the app, parkers can simply download the TIBA Mobile Access App, tap their phones using Bluetooth connectivity to TIBA facility parking equipment, and seamlessly enter or exit parking facilities. No need to stop and scan badges or purchase tickets; simply enter, park and go.

A touchless and contact-free parking experience is becoming the standard for a safe and frictionless experience, and TIBA is pleased to deliver on this as part of our promise to deliver an Engaged Parking Experience.