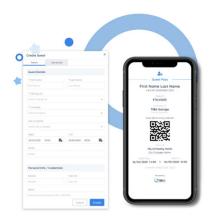

#### **Guest Passes**

Enable owners, operators, and merchants to create temporary guest passes by phone number, license plate, or QR code.

Extended-stay parkers no longer have to pull tickets and get validations each day. Simply sign them up with a "Guest Pass" for automatic garage or lot access via a license plate, phone number, or emailed QR code.