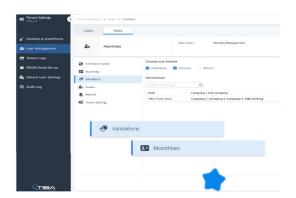

#### **Monthly Management**

Create and manage monthly parking accounts for parkers at locations across your portfolio from your computer, laptop, phone, or tablet.

#### **Validations**

Access a variety of options to provide validations for patrons.

- eValidations Look up transient tickets and apply electronic validations.
- eCoupons Create and send QR codes to customers by email.
- Stickers Create barcoded stickers that can be affixed to tickets from any local printer.