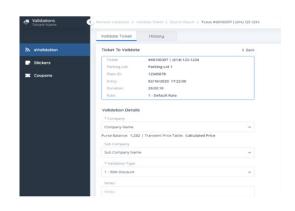

#### **Validations**

Access a variety of options to provide validations for patrons.

- eValidations Look up transient tickets and apply electronic validations.
- eCoupons Create and send QR codes to customers by email.
- Stickers Create barcoded stickers that can be affixed to tickets from any local printer.