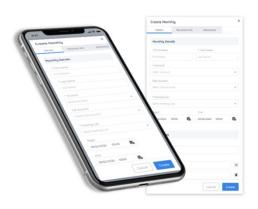

#### **Monthly Management**

Create and manage monthly parking accounts for parkers at locations across your portfolio from your computer, laptop, phone, or tablet.