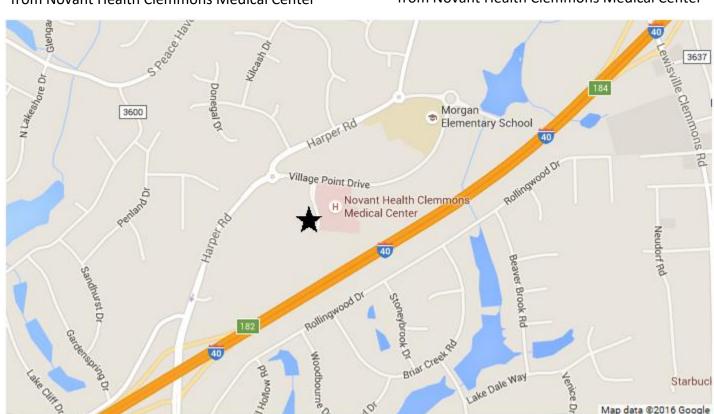

## From Winston-Salem:

Take I-40 West

Exit 182: Harper Road/Tanglewood

Turn right off of exit

When you reach the traffic circle, follow signage to Village Point Drive

Turn right on Village Medical Circle

Office is in the medical complex directly across from Novant Health Clemmons Medical Center

## From North Wilkesboro:

Take US-421 South toward Winston-Salem

Exit 242: Lewisville/Clemmons

Turn right toward Clemmons

Take I-40 West

Exit 182: Harper Road/Tanglewood

Turn right off of exit

When you reach the traffic circle, follow signage to Village Point Drive

Turn right on Village Medical Circle

Office is in the medical complex directly across from Novant Health Clemmons Medical Center

## From Advance/Mocksville:

Take I-40 East

Exit 182: Harper Rd/Tanglewood

Turn left off of exit

When you reach the traffic circle, follow signage to Village Point Drive

Turn right on Village Medical Circle

Office is in the medical complex directly across from Novant Health Clemmons Medical Center