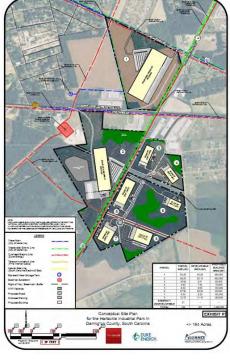

# **Property Information**

Acreage 225.00

Price per acre \$10,000—\$22,500 per acre

<u>Dividable</u> Yes

### **Additional Information**

Zoning No Zoning Present

<u>Tax Map Number</u> 079-00-01-064, 079-00-01-025, 079-00-01-002

For more information contact:

Frank Willis at (843) 413-3210