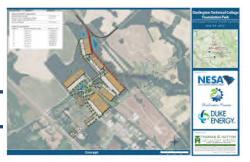

# **Tech Foundation Park**

### Location

Title Tech Foundation Park

<u>Location</u> 122 Palmetto Road

<u>Site or Park</u> Tech Foundation Park

#### **Utilities and Services**

<u>Electric Supplier</u> Duke Energy Progress

Natural Gas South Carolina Electric and Gas (SCE&G)

<u>Water</u> Darlington County Water and Sewer Authority

Main Size 12"

<u>Wastewater</u> Darlington County Water and Sewer Authority