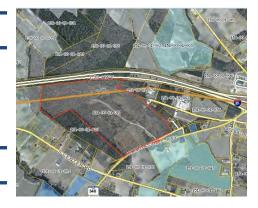

#### Location

Title Darlington County I-20 Industrial Park

Location 8/10 of a mile SW of Exit 137 on I-20 at SC Hwy 340

Site or Park I-20/340 Industrial Park

# **Property Information**

Acreage 163.00

<u>Price per acre</u> \$20,000-\$50,000 per acre

<u>Dividable</u> Yes

## **Transportation**

Interstate I-20 (1 mile from site)

<u>Airport</u> Florence Regional (13 miles from site)

<u>Civil Airport</u> Darlington County Airport (19 miles from site)

Port Charleston Port (134 miles from site)