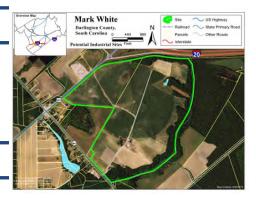

## **Mark White Site**

### Location

Title Mark White Site

<u>Location</u> Hwy 401 South of Exit 131 on I-20

<u>Site or Park</u> Stand alone site

# **Property Information**

Acreage 197

<u>Price per acre</u> \$30,000 per acre

<u>Dividable</u> unknown

### **Additional Information**

Zoning No zoning present

<u>Tax Map Number</u> 088-00-01-022 and 088-00-01-026

For more information contact:

Frank Willis at (843) 413-3210