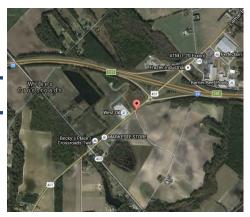

### Location

Title Mark White Site

<u>Location</u> Hwy 401 South of Exit 131 on I-20

<u>Site or Park</u> Stand alone site

## Transportation

<u>Interstate</u> I-20 (1 mile from site)

<u>Airport</u> Florence Regional (18 miles from site)

<u>Civil Airport</u> Darlington County Airport (21.6 miles from site)

<u>Port</u> Charleston Port (132 miles from site)