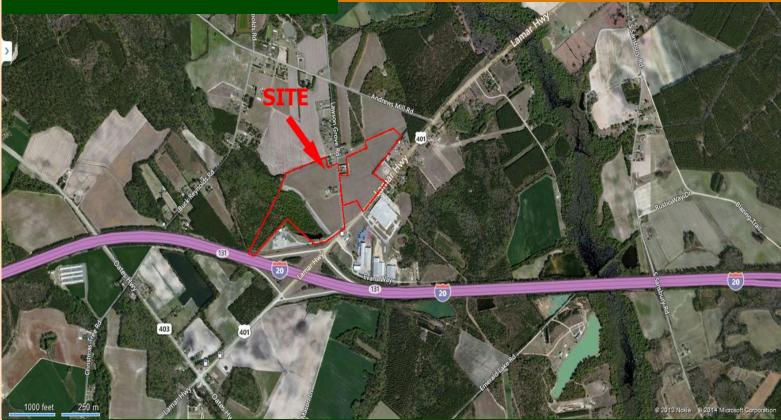

## **DEVELOPMENT SITE**

This +/- 72 acre site is situated at the interchange of I-20 and SC Hwy. 401 (Lamar Hwy.) between Darlington and Lamar, SC. The property is approximately 4 miles from the City of Darlington, 15 minutes from Hartsville, 45 minutes from Columbia, and 15 minutes from the intersection of I-20 and I-95 in Florence, the Pee Dee Area's shopping, business and medical hub.

The site has excellent visibility and can be easily accessed from via Interstate 20 and SC Hwy. 401.

| Traffic Counts:    | 25,700 VPD on Interstate 20                            | Electricity: | Pee Dee Electric                                         |
|--------------------|--------------------------------------------------------|--------------|----------------------------------------------------------|
| Interstate Access: | Interstate 95 - 9 Miles<br>Interstate 202 Miles        | Gas:         | SCE&G-12" Polyethylene Natural Gas Line on SC 401        |
| Zoning:            | None                                                   | Water:       | Darlington County<br>10" water on South Side of SC 401   |
| Airport:           | Florence Regional –12 Miles<br>Myrtle Beach - 80 Miles |              | 6" water on North Side of SC 401 and on Lawson Grove Rd. |
| Port:              | Port of Charleston-138 Miles                           | Sewer:       | Darlington County                                        |
| For Sale:          | \$1,220,000 (Owner Will Subdivide)                     |              | 8" gravity sewer on South Side of SC 401                 |