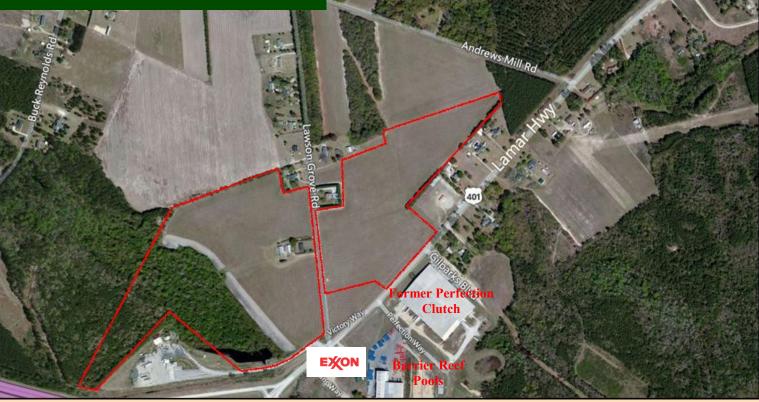

## **DEVELOPMENT SITE**

This +/- 72 acre site is situated at the interchange of I-20 and SC Hwy. 401 (Lamar Hwy.) between Darlington and Lamar, SC. The property is approximately 4 miles from the City of Darlington, 15 minutes from Hartsville, 45 minutes from Columbia, and 15 minutes from the intersection of I-20 and I-95 in Florence, the Pee Dee Area's shopping, business and medical hub.

The site has excellent visibility and can be easily accessed from via Interstate 20 and SC Hwy. 401.

| Traffic Counts:    | 25,700 VPD on Interstate 20                            | Electricity: | Pee Dee Electric                                         |
|--------------------|--------------------------------------------------------|--------------|----------------------------------------------------------|
| Interstate Access: | Interstate 95 - 9 Miles<br>Interstate 202 Miles        | Gas:         | SCE&G-12" Polyethylene Natural Gas Line on SC 401        |
| Zoning:            | None                                                   | Water:       | Darlington County<br>10" water on South Side of SC 401   |
| Airport:           | Florence Regional –12 Miles<br>Myrtle Beach - 80 Miles |              | 6" water on North Side of SC 401 and on Lawson Grove Rd. |
| Port:              | Port of Charleston-138 Miles                           | Sewer:       | Darlington County                                        |
| For Sale:          | \$1,220,000 (Owner Will Subdivide)                     |              | 8" gravity sewer on South Side of SC 401                 |