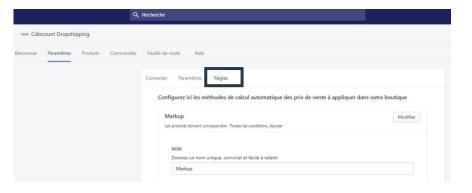

### 3-3- Settings

- Then click on the "Rules" tab to add a price markup rule.
  - Name your rule

• Selection of the products to which the rule applies

• Set the conditions and the rule markup