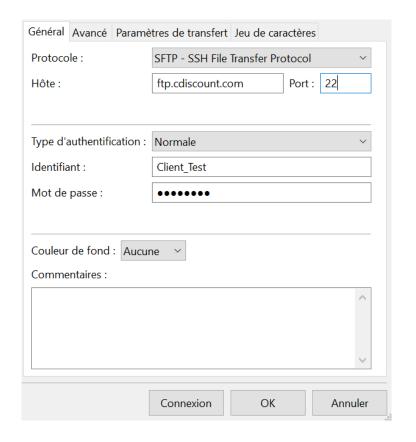

The authentication information is sent by Cdiscount via a E-mail containing .ppk files. The access can be done thanks to an FTP solution as Filezilla according the following process:

- 1. Open Filezilla and select « File > Site Manager > New Site »
- 2. Select SFTP SSH File Transfer Protocol
- **3. Host**: ftp.cdiscount.com
- **4. Port**: 22
- **5. Authentification Type :** Normal
- **6.** Login: LOGIN communicated by Cdiscount in your welcome Email.
- 7. Password: LOGIN communicated by Cdiscount in your welcome Email.

### 2.2 – Get access to you private FTP

8. Click on OK: Your Catalogue is available « Catalogue\_YOURCOMPANY\_inter.csv »