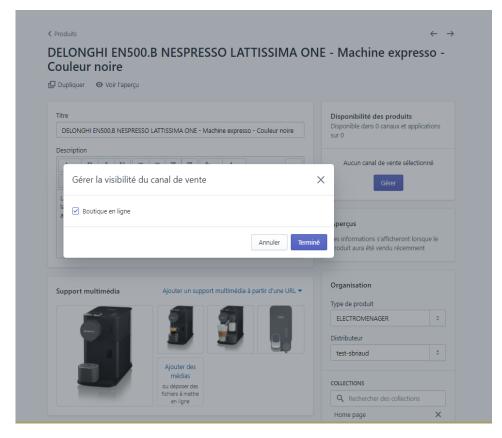

#### **3-4- Importation Catalogue Products**

- You can check the imported products by clicking on the " My inventory " tab and if necessary modify the product file by clicking on the " Modify " hyperlink.
- If you have disabled the "Publish New Products" option, remember to make your products available on your store by clicking on the "Manage" button or en masse from the "Products" page of Shopify.