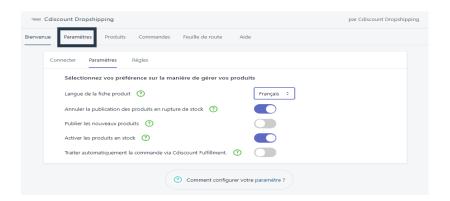

## 3-3- Settings

Login with your provided credentials

- Set up "your preferences".
  - Deactivate "Publish new products".
    - pour vérifier les fiches produit des premiers produits et vérifier votre paramétrage des règles de prix.
  - Deactivate "Automatically process the order via Cdiscount Fullfilment"
    - in order to validate the first orders before they are automatically sent.
- Manage your automatic calculation rules