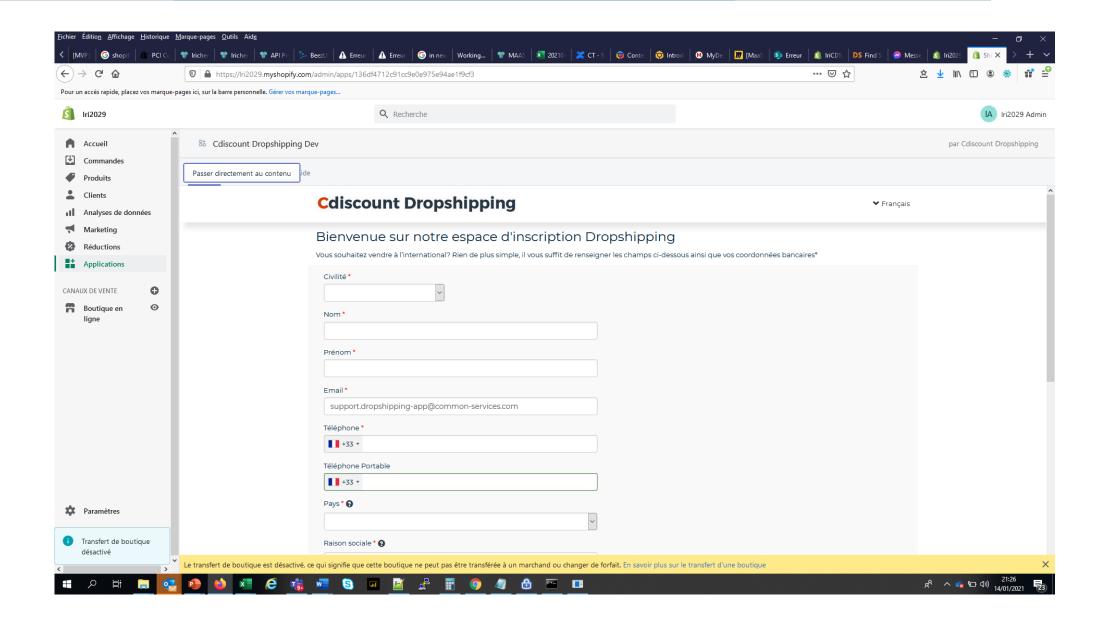

### 3-1 - Module installation

- Login to Shopify and navigate to the URL: <a href="https://apps.shopify.com/cdiscount-dropshipping">https://apps.shopify.com/cdiscount-dropshipping</a>
- Click on the "Add Application" button.

## 3-1 - Module installation