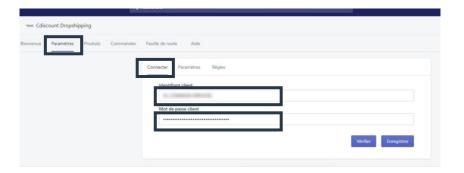

## 3-3- Settings

Login with your provided credentials

- Set up "your preferences".
  - Deactivate "Publish new products".
    - pour vérifier les fiches produit des premiers produits et vérifier votre paramétrage des règles de prix.
  - Deactivate "Automatically process the order via Cdiscount Fullfilment"
    - in order to validate the first orders before they are automatically sent.
- Manage your automatic calculation rules