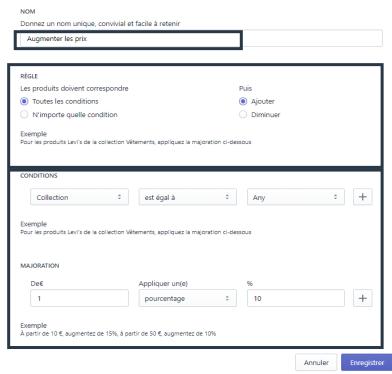

### 3-3- Settings

- Then click on the "Rules" tab to add a price markup rule.
  - Name your rule

• Selection of the products to which the rule applies

• Set the conditions and the rule markup