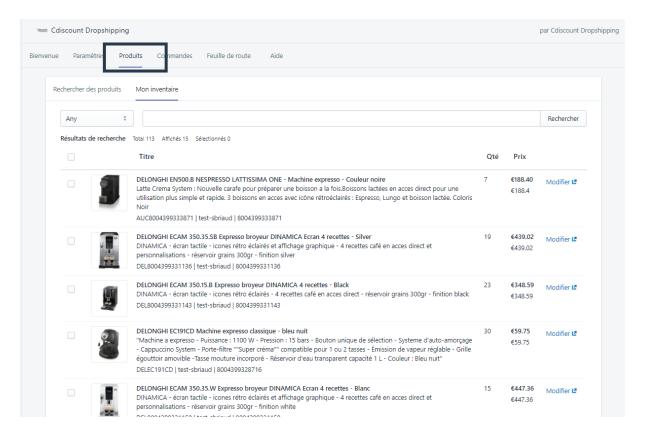

#### **3-4- Importation Catalogue Products**

- You can check the imported products by clicking on the " My inventory " tab and if necessary modify the product file by clicking on the " Modify " hyperlink.
- If you have disabled the "Publish New Products" option, remember to make your products available on your store by clicking on the "Manage" button or en masse from the "Products" page of Shopify.