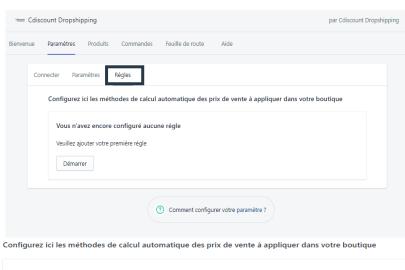

## 3-3- Settings

Login with your provided credentials

- Set up "your preferences".
  - Deactivate "Publish new products".
    - pour vérifier les fiches produit des premiers produits et vérifier votre paramétrage des règles de prix.
  - Deactivate "Automatically process the order via Cdiscount Fullfilment"
    - in order to validate the first orders before they are automatically sent.
- Manage your automatic calculation rules

### 3-3- Settings

- Then click on the "Rules" tab to add a price markup rule.
  - Name your rule

• Selection of the products to which the rule applies

• Set the conditions and the rule markup