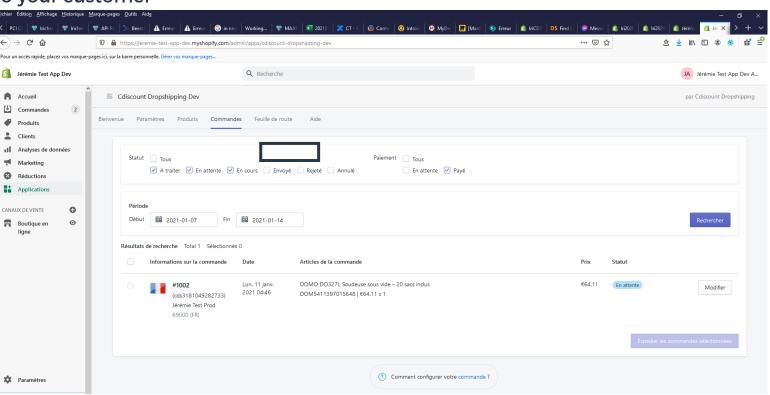

## 3-5- Monitoring and tracking Orders

#### 1- Access to your orders

2 - Filter by "Status", "Payment" or "Period".

### 3-5- Monitoring and tracking Orders

- Your orders are processed automatically by our system thanks to the Shopify plugin, you will find all your orders via the dashboard tab "Orders".
- You can find the progress of your orders via the following order statuses:
  - Pending: your order has been created and will be processed automatically by our system in the near future.
  - · In progress: your order has been processed and will be shipped to your customer shortly.
  - Rejected: for various reasons, your order has been rejected by our system, please contact our dedicated support team.
  - Cancelled: your order can be cancelled if a customer requests a cancellation or if an ordered item is not available.
  - Shipped: your order has been shipped to your customer