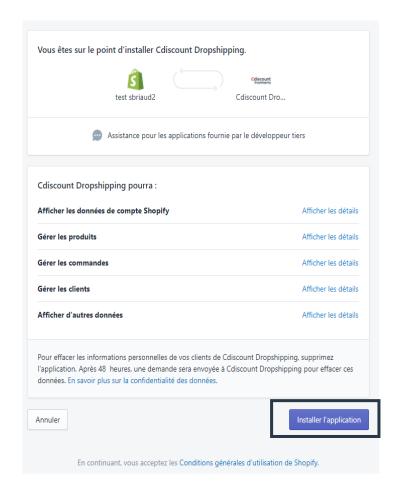

### 3-1 - Module installation

- Login to Shopify and navigate to the URL: <a href="https://apps.shopify.com/cdiscount-dropshipping">https://apps.shopify.com/cdiscount-dropshipping</a>
- Click on the "Add Application" button.