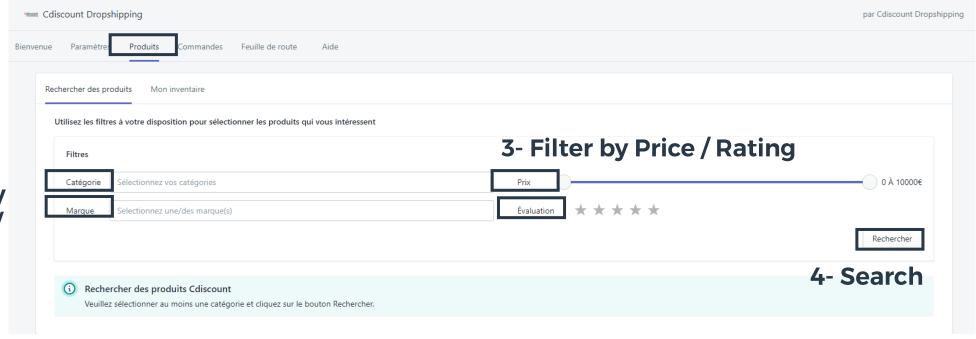

tton.





## 3-1 - Module installation



### 3-2- Dashboard



### 3-2- Dashboard



## 3-3- Settings

Login with your provided credentials

- Set up "your preferences".
  - Deactivate "Publish new products".
    - pour vérifier les fiches produit des premiers produits et vérifier votre paramétrage des règles de prix.
  - Deactivate "Automatically process the order via Cdiscount Fullfilment"
    - in order to validate the first orders before they are automatically sent.
- Manage your automatic calculation rules







### 3-3- Settings

- Then click on the "Rules" tab to add a price markup rule.
  - Name your rule

• Selection of the products to which the rule applies

• Set the conditions and the rule markup





## **3-4- Importation Catalogue Products**

#### 1- Import your products



2- Filter by Category / Brand

#### **3-4- Importation Catalogue Products**

- You can check the imported products by clicking on the " My inventory " tab and if necessary modify the product file by clicking on the " Modify " hyperlink.
- If you have disabled the "Publish New Products" option, remember to make your products available on your store by clicking on the "Manage" button or en masse from the "Products" page of Shopify.





## **3-4- Importation Catalogue Products**

Cdiscount Dropshipping

Utilisez les filtres à votre disposition pour sélectionner les produits qui vous intéressent Filtres 0 À 10000€ Sélectionnez vos catégories **1- Category Selection** EFFETS ET CONTROLE DU SON Selectionnez une/des marque(s) Évaluation Rechercher Sélectionnez une collection 3- Import product