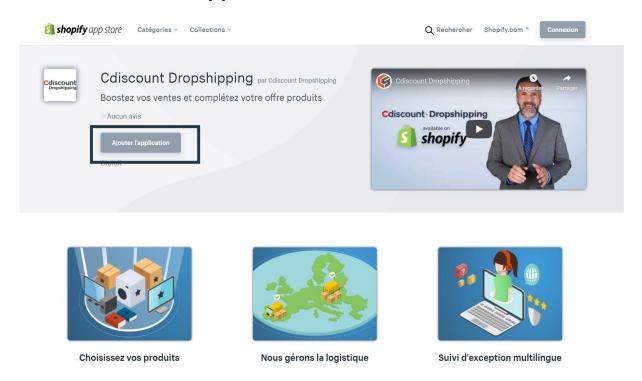

### 3-1 - Module installation

- Login to Shopify and navigate to the URL: <a href="https://apps.shopify.com/cdiscount-dropshipping">https://apps.shopify.com/cdiscount-dropshipping</a>
- Click on the "Add Application" button.