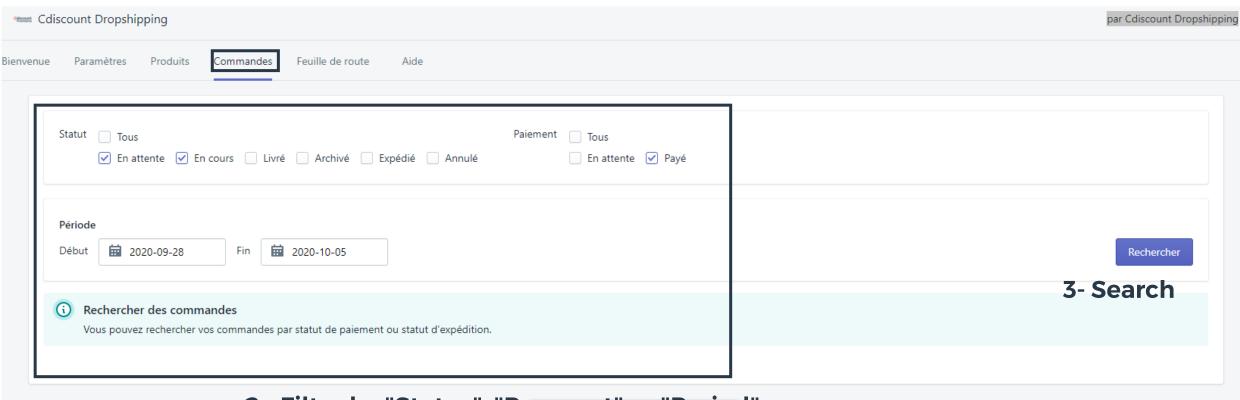

fy.





## **3-4- Importation Catalogue Products**

Cdiscount Dropshipping

Utilisez les filtres à votre disposition pour sélectionner les produits qui vous intéressent Filtres 0 À 10000€ Sélectionnez vos catégories **1- Category Selection** EFFETS ET CONTROLE DU SON Selectionnez une/des marque(s) Évaluation Rechercher Sélectionnez une collection 3- Import product selection Q Filtre éléments Résultat de la recherche Total: 11 Affichés: 11 Sélectionnés: 1 Produit Statut HERCULES STARLIGHT - Contrôleur DJ USB - 4 pads x 4 modes - Carte son intégrée - Serato DJ Lite inclus 2 €63.14 2- Product Selection HERCULES 4780884 Console DJ Starlight - USB type A - 2 canaux - Noir HERCULES | 3362934745707

par Cdiscount Dropshippi

## 3-5- Monitoring and tracking Orders

#### 1- Access to your orders



2 - Filter by "Status", "Payment" or "Period".

### 3-5- Monitoring and tracking Orders

- Your orders are processed automatically by our system thanks to the Shopify plugin, you will find all your orders via the dashboard tab "Orders".
- You can find the progress of your orders via the following order statuses:
  - Pending: your order has been created and will be processed automatically by our system in the near future.
  - · In progress: your order has been processed and will be shipped to your customer shortly.
  - Rejected: for various reasons, your order has been rejected by our system, please contact our dedicated support team.
  - Cancelled: your order can be cancelled if a customer requests a cancellation or if an ordered item is not available.
  - Shipped: your order has been sh