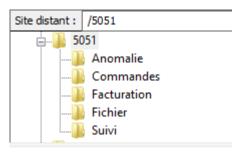

The FTP access contains 5 folders:

- Commandes
- Anomalie
- Suivi
- Fichier
- Facturation

You have to place your order files into the "Commandes" folder.

Orders may be placed 24/7 on the FTP server.