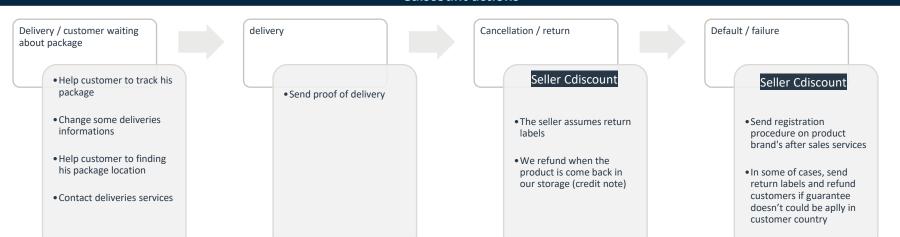

#### **Customer journey** Product selection / Order delivery Order validation Delivery / customer waiting Cancellation / return Default / failure about package • The customer goes on • The customer use the • The package is sent – The package is delivered • The customer use his • We help customer after customer have tracking - the customer enjoy his the purchase if his his favourite marchant's process to cancellation right, we prepare and send him all webmarchant site in his pay. After that we are number to follow his order product had breakdowns country and could access inform about the order package documents to insure to our catalogue and we could send it secure package come Delay of return start • We send him bill and back. from this event. procedure to register his product on producer According to his order guarantee webservice and webmarchant's rules, the return can be Products selled by free or pay for customer cdiscount are guaranteed for 2 years **Cdiscount actions** Delivery / customer waiting delivery Cancellation / return Default / failure about package