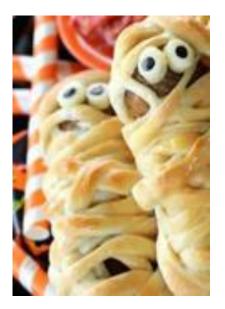

### Sausage Roll Mummies

Cheese & Marmite Sausages Rolls partially wrapped in Puff Pastry with eyes