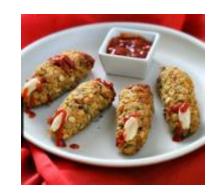

### Pizza Skulls

Calzone Pizza shaped as a Skull

**Bloody Falafel Fingers** 

Falafel with Tomato Chutney

**Bone Cheese Straws** 

Parmesan flavoured Cheese Straws shaped as Bones

\*\*\*

Dessert: