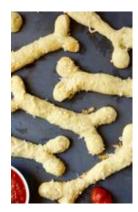

### Pizza Skulls

Calzone Pizza shaped as a Skull

**Bloody Falafel Fingers** 

Falafel with Tomato Chutney

**Bone Cheese Straws** 

Parmesan flavoured Cheese Straws shaped as Bones

\*\*\*

Dessert: