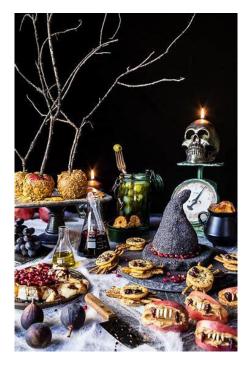

### Pizza Skulls

Calzone Pizza shaped as a Skull

**Bloody Falafel Fingers** 

Falafel with Tomato Chutney

**Bone Cheese Straws** 

Parmesan flavoured Cheese Straws shaped as Bones

\*\*\*

Dessert:

**Poison Toffee** 

Delicious Green Apples dipped in Black Chocolate

**Gravestone Brownies** 

Rocky Road Brownies with a Gravestone Biscuit

Cocktail