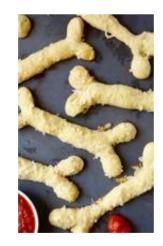

### Pizza Skulls

Calzone Pizza shaped as a Skull

**Bloody Falafel Fingers** 

Falafel with Tomato Chutney

**Bone Cheese Straws** 

Parmesan flavoured Cheese Straws shaped as Bones

\*\*\*

Dessert: