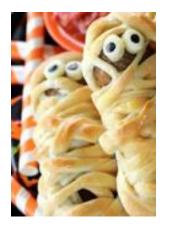

### Sausage Roll Mummies

Cheese & Marmite Sausages Rolls partially wrapped in Puff Pastry with eyes