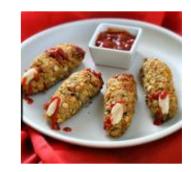

### Pizza Skulls

Calzone Pizza shaped as a Skull

**Bloody Falafel Fingers** 

Falafel with Tomato Chutney

**Bone Cheese Straws** 

Parmesan flavoured Cheese Straws shaped as Bones

\*\*\*

Dessert: