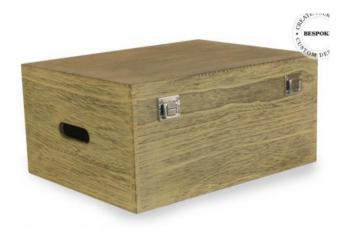

All packaged in eco friendly disposable wear Platters delivered in a luxury wicker hamper Branded card with message & menu printed Delivery to individual home addresses on an allocated day within the M25

## Deluxe Halloween Chest -£45 per person including VAT