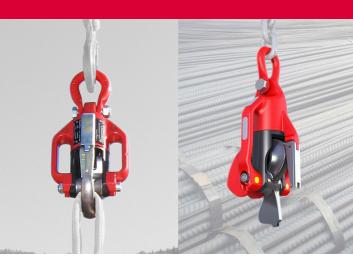

## RADIO CONTROLLED HOOK SYSTEM

IT MAKES A TON OF SENSE

## VERSATILITY

LOAD ATTACHED DIRECTLY TO HOOK

BASKET RIGGING FOR INCREASED LIFTING CAPACITY

CHOKER
RIGGING
WHEN NO
LIFTING
POINTS
AVAILABLE

SAFELY RELEASE FROM DISTANCE

#### SYSTEM

LUDWIGHOOK

LUDWIGHOOK<sup>XL</sup>

RADIO CONTROL

CHARGING UNIT
OPTIONAL: MOBILE CHARGING

TRANSPORT CASE

FOR YOUR SAFETY
HOOKS CAN ONLY
OPEN WHEN THE
LOAD IS FULLY
SET DOWN