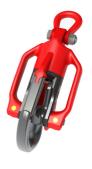

#### SYSTEM

LUDWIGHOOK

LUDWIGHOOK<sup>XL</sup>

RADIO CONTROL

CHARGING UNIT
OPTIONAL: MOBILE CHARGING

TRANSPORT CASE

FOR YOUR SAFETY
HOOKS CAN ONLY
OPEN WHEN THE
LOAD IS FULLY
SET DOWN

### TECHNICAL DATA

LUDWIGHOOK

LUDWIG**HOOK**<sup>XL</sup>

SAFE WORKING LOAD

4,400LB

11,600LB

PRODUCT WEIGHT

6.2LB