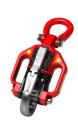

#### SYSTEM

LUDWIGHOOK

LUDWIGHOOK<sup>XL</sup>

RADIO CONTROL

CHARGING UNIT
OPTIONAL: MOBILE CHARGING

TRANSPORT CASE

FOR YOUR SAFETY
HOOKS CAN ONLY
OPEN WHEN THE
LOAD IS FULLY
SET DOWN

### TECHNICAL DATA

LUDWIGHOOK

LUDWIG**HOOK**<sup>XL</sup>

SAFE WORKING LOAD

4,400LB

11,600LB

PRODUCT WEIGHT

6.2LB