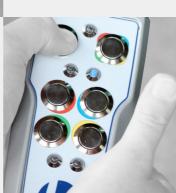

## RADIO CONTROLLED HOOK SYSTEM

IT MAKES A TON OF SENSE

#### SYSTEM

LUDWIGHOOK

LUDWIGHOOK<sup>XL</sup>

RADIO CONTROL

CHARGING UNIT
OPTIONAL: MOBILE CHARGING

TRANSPORT CASE

FOR YOUR SAFETY
HOOKS CAN ONLY
OPEN WHEN THE
LOAD IS FULLY
SET DOWN