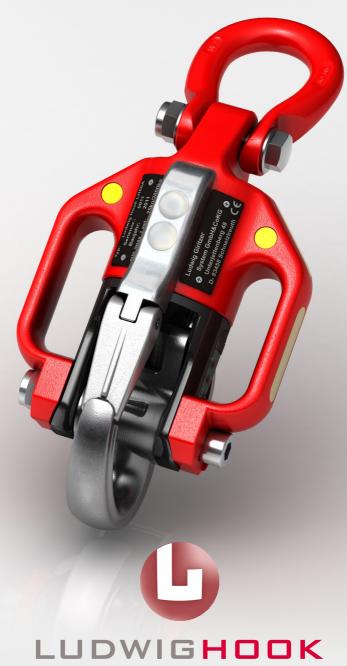

#### SYSTEM

LUDWIGHOOK

LUDWIGHOOK<sup>XL</sup>

RADIO CONTROL

CHARGING UNIT
OPTIONAL: MOBILE CHARGING

TRANSPORT CASE

FOR YOUR SAFETY
HOOKS CAN ONLY
OPEN WHEN THE
LOAD IS FULLY
SET DOWN

### TECHNICAL DATA

LUDWIGHOOK

LUDWIG**HOOK**<sup>XL</sup>

SAFE WORKING LOAD

4,400LB

11,600LB

PRODUCT WEIGHT

6.2LB