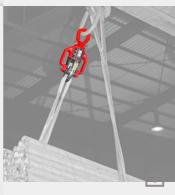

## VERSATILITY

LOAD ATTACHED DIRECTLY TO HOOK

BASKET RIGGING FOR INCREASED LIFTING CAPACITY

CHOKER
RIGGING
WHEN NO
LIFTING
POINTS
AVAILABLE

SAFELY RELEASE FROM DISTANCE