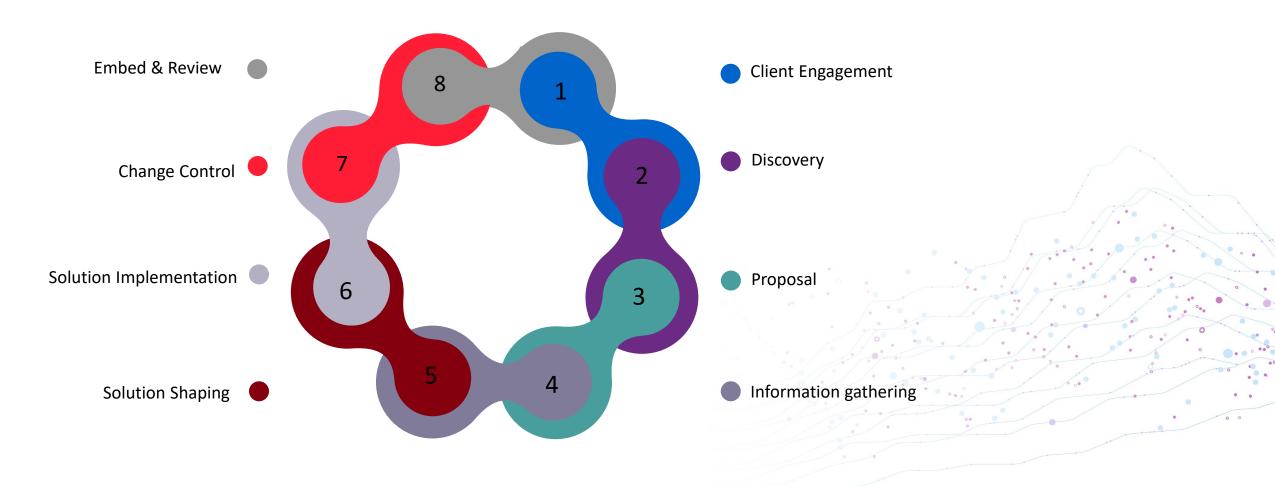

team or broken tooling and requires immediate remediation

The initial phase of the audit work. It can be a standalone timebound activity designed to review your existing setup or estate in order to identify gaps, determine initial priority and uncover opportunities.

Inclusive of Discovery phase, this is the complete review of your estate, in which we jointly agree which areas are to be reviewed, impacted and recommendations made. We assist by delivering against ongoing review/delivery milestones or by sourcing talent with hard to find skillsets.

#### **Outputs:**

- Immediate Assessment Report
- Joint Action

#### **Output:**

> The Discovery Report

#### **Output:**

Full Report of Agility capability
 With Recommendations And
 Impact

#### **Output:**

> As Agreed



# Our Lifecycle





### How We Work



# **THANK YOU**

**VENTURESTEP.IO**INFO@VENTURESTEP.IO