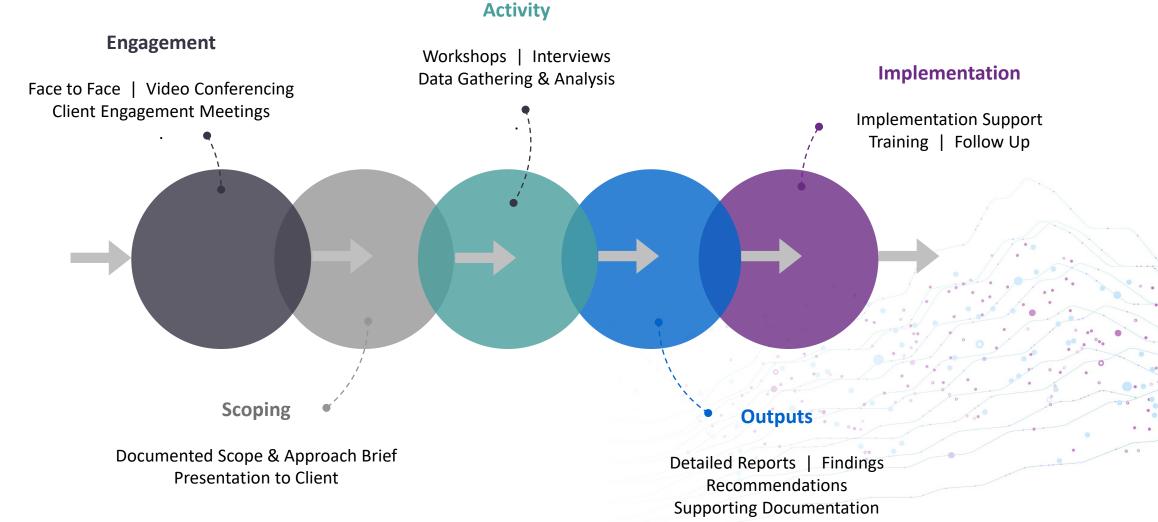

ng and requires immediate remediation

The initial phase of the audit work. It can be a standalone timebound activity designed to review your existing setup or estate in order to identify gaps, determine initial priority and uncover opportunities.

Inclusive of Discovery phase, this is the complete review of your estate, in which we jointly agree which areas are to be reviewed, impacted and recommendations made. We assist by delivering against ongoing review/delivery milestones or by sourcing talent with hard to find skillsets.

#### **Outputs:**

- Immediate Assessment Report
- Joint Action

#### **Output:**

> The Discovery Report

#### **Output:**

Full Report of Agility capability
 With Recommendations And
 Impact

#### **Output:**

> As Agreed



# Our Lifecycle





### How We Work



# **THANK YOU**

**VENTURESTEP.IO**INFO@VENTURESTEP.IO