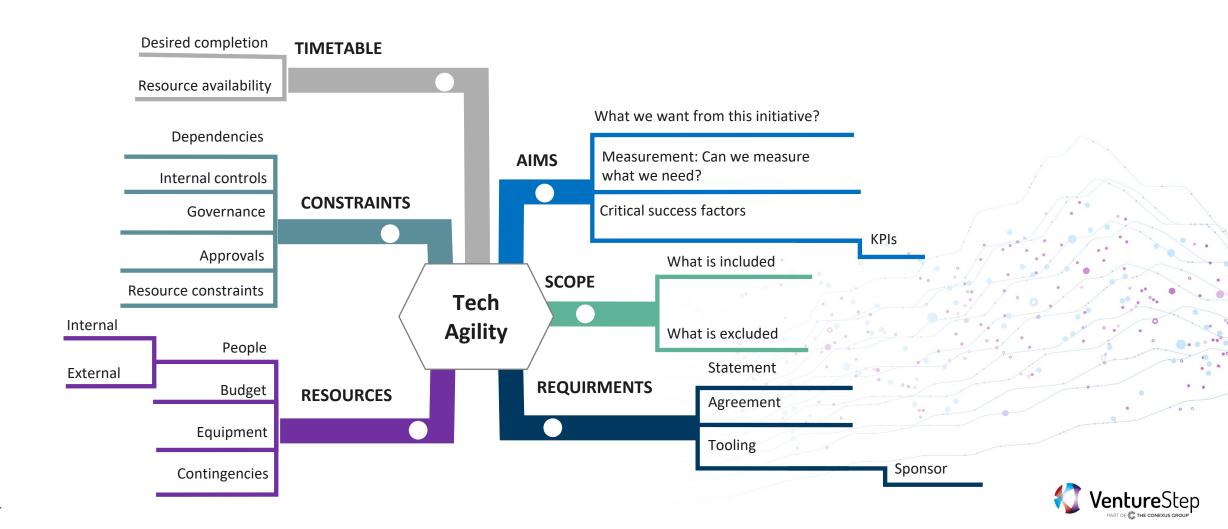

#### **Tech Agility Audit**

#### **Output:**

Full Report of Agility capability
 With Recommendations And
 Impact