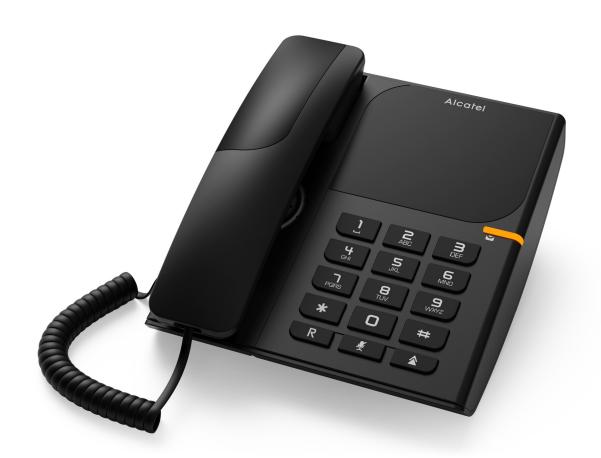

## The residential phone with the essential features!

- A dedicated key to automatically redial the last called number
- A ringer LED to see easily when a new call is coming
- Wall mountable to be installed everywhere

**Redial key** 

Visual call indicator

Ringer volume control

**Wall mountable** 

### **Main features**

- Incoming call visual indicator
- 1 Number of ringtone
- 3 Ringtone volume control (High / Low / Off)
- Last number redial
- Mute key
- Flash (R) key

### **Technical features**

- Wall mountable
- Dialing type (Tone / Pulse)
- Flashing duration (100, 300, 600ms)
- Removable line connector cord (RJ11/RJ11)
- Size: L x W x H (mm) 193 x 184 x 72
- Number of piece / carton: 8
- Colors: Black and White

Visual call indicator