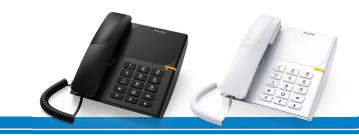

### **Technical features**

- Wall mountable
- Dialing type (Tone / Pulse)
- Flashing duration (100, 300, 600ms)
- Removable line connector cord (RJ11/RJ11)
- Size: L x W x H (mm) 193 x 184 x 72
- Number of piece / carton: 8
- Colors: Black and White