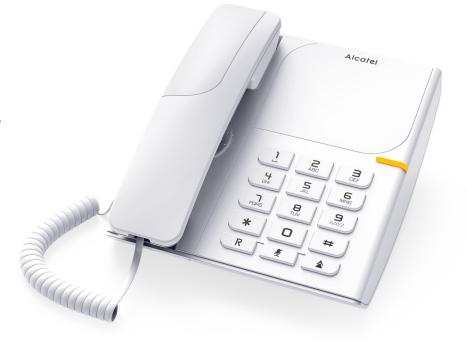

### **Technical features**

- Wall mountable
- Dialing type (Tone / Pulse)
- Flashing duration (100, 300, 600ms)
- Removable line connector cord (RJ11/RJ11)
- Size: L x W x H (mm) 193 x 184 x 72
- Number of piece / carton: 8
- Colors: Black and White