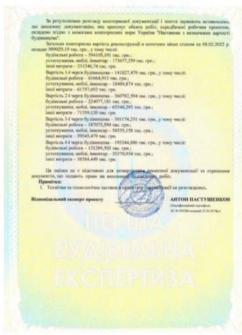

### **BUCHA HOSPITAL: COST OF REALIZATION**

TOTAL: \$ 37,6 mln \*

Step 1: 4411 M2/\$ 5,2 mln Step 2: 14 367M2/\$ 13,6 mln Step 3: 12 132 M2/\$ 11,5 mln Step 4: 7 457 M2/\$ 7,3mln

\* as of February 8, 2022