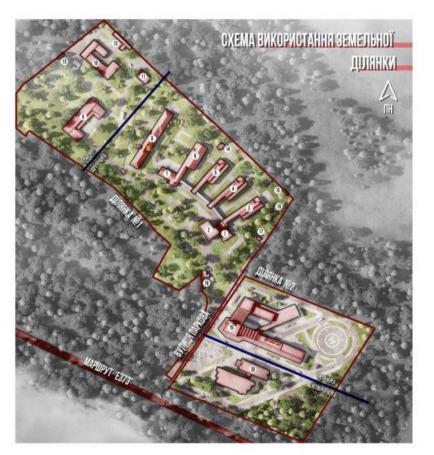

7.0 m2 Actual power: 310 bed

Project capacity: 1,200 bed

Parkova St. 4, Vorzel, Bucha community



# KYIV REGIONAL MENTAL HEALTH CENTER: EXISTING STATUS



Year of construction: 1978 Capital repair was not held



# KYIV REGIONAL MENTAL HEALTH CENTER: DAMAGE DUE TO WAR









# KYIV REGIONAL MENTAL HEALTH CENTER: DAMAGE DUE TO WAR









## HOSPITAL RECONSTRUCTION AND EXTENSION PLAN





### **USE OF THE LAND PLOT**

#### Step 1

Psychiatric department patalogo-anatomical corpus

#### Step 2

The reception department and the administrative building, Reanimation emergency and department traumatology, pediatrics, therapy neurology and cardiology infectious department

#### Step 3

Perinatal department

#### Step 4

Laboratory, blood transfusion X-ray department diagnosis, blood tests





## **SPECIALIZED PREMISES**

Step 1



Pathological anatomical corpus

The general appearance of psychiatricdepartment





## **ADMIN CORPUS AND RECEPTION DEPARTMENT**





## **GENERAL VIEW OF INTERIORS**

## Step 2



Reception

Arrangement of the ward





## PERINATAL CENTER AND SURGERY

## Step 3





## **DIAGNOSTIC DEPARTMENT**

## Step 4



X-ray department

### Clinical laboratory





### **NEWLY CONSTRUCTED FACILITIES**



The blood transfusion department

Elements of arrangement of the territory





### **BUCHA HOSPITAL: COST OF REALIZATION**





TOTAL: \$ 37,6 mln \*

Step 1: 4411 M2/\$ 5,2 mln Step 2: 14 367M2/\$ 13,6 mln Step 3: 12 132 M2/\$ 11,5 mln Step 4: 7 457 M2/\$ 7,3mln

\* as of February 8, 2022