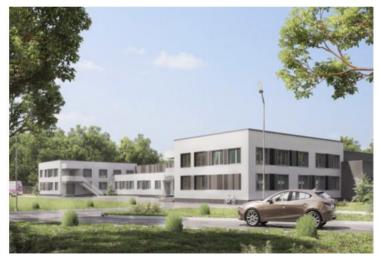

HEALTH CENTER: EXISTING STATUS



Year of construction: 1978 Capital repair was not held



# KYIV REGIONAL MENTAL HEALTH CENTER: DAMAGE DUE TO WAR









# KYIV REGIONAL MENTAL HEALTH CENTER: DAMAGE DUE TO WAR









## HOSPITAL RECONSTRUCTION AND EXTENSION PLAN





### **USE OF THE LAND PLOT**

#### Step 1

Psychiatric department patalogo-anatomical corpus

#### Step 2

The reception department and the administrative building, Reanimation emergency and department traumatology, pediatrics, therapy neurology and cardiology infectious department

#### Step 3

Perinatal department

#### Step 4

Laboratory, blood transfusion X-ray department diagnosis, blood tests





## **SPECIALIZED PREMISES**

Step 1



Pathological anatomical corpus

The general appearance of psychiatricdepartment





## **ADMIN CORPUS AND RECEPTION DEPARTMENT**





## **GENERAL VIEW OF INTERIORS**

## Step 2



Reception

Arrangement of the ward





## PERINATAL CENTER AND SURGERY

## Step 3





## **DIAGNOSTIC DEPARTMENT**

## Step 4



X-ray department

### Clinical laboratory





### **NEWLY CONSTRUCTED FACILITIES**



The blood transfusion department

Elements of arrangement of the territory





### **BUCHA HOSPITAL: COST OF REALIZATION**





TOTAL: \$ 37,6 mln \*

Step 1: 4411 M2/\$ 5,2 mln Step 2: 14 367M2/\$ 13,6 mln Step 3: 12 132 M2/\$ 11,5 mln Step 4: 7 457 M2/\$ 7,3mln

\* as of February 8, 2022