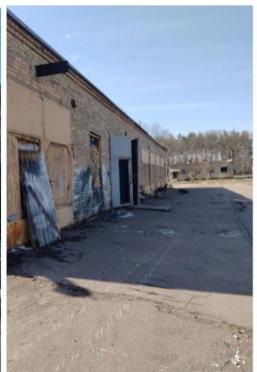

## VDOMA KRASHCHE: THE STEPS OF COMPLEXRECOVERY

- 1. Damage assessment
- 2. Recovery
- 3. Security
- 4. Profitability
- 5. Infrastructure
- 6. Memory
- 7. Education and medicine
- 8. Smart City
- 9. Energy efficiency
- 10. Ecology



## BUCHA'S GENERAL HOSPITAL WITH MENTAL HEALTH CENTRE

Project of reconstruction of the Kyiv Regional Mental Health Centre with additional facilities



Plot No. 1: 8.529 ha Plot No. 2: 4.4866 ha

Total area of premises: 38367.0 m2 Actual power: 310 bed

Project capacity: 1,200 bed

Parkova St. 4, Vorzel, Bucha community



# KYIV REGIONAL MENTAL HEALTH CENTER: EXISTING STATUS



Year of construction: 1978 Capital repair was not held



# KYIV REGIONAL MENTAL HEALTH CENTER: DAMAGE DUE TO WAR









# KYIV REGIONAL MENTAL HEALTH CENTER: DAMAGE DUE TO WAR









## HOSPITAL RECONSTRUCTION AND EXTENSION PLAN





### **USE OF THE LAND PLOT**

#### Step 1

Psychiatric department patalogo-anatomical corpus

#### Step 2

The reception department and the administrative building, Reanimation emergency and department traumatology, pediatrics, therapy neurology and cardiology infectious department

#### Step 3

Perinatal department

#### Step 4

Laboratory, blood transfusion X-ray department diagnosis, blood tests





## **SPECIALIZED PREMISES**

Step 1



Pathological anatomical corpus

The general appearance of psychiatricdepartment





## **ADMIN CORPUS AND RECEPTION DEPARTMENT**





## **GENERAL VIEW OF INTERIORS**

## Step 2



Reception

Arrangement of the ward





## PERINATAL CENTER AND SURGERY

## Step 3





## **DIAGNOSTIC DEPARTMENT*