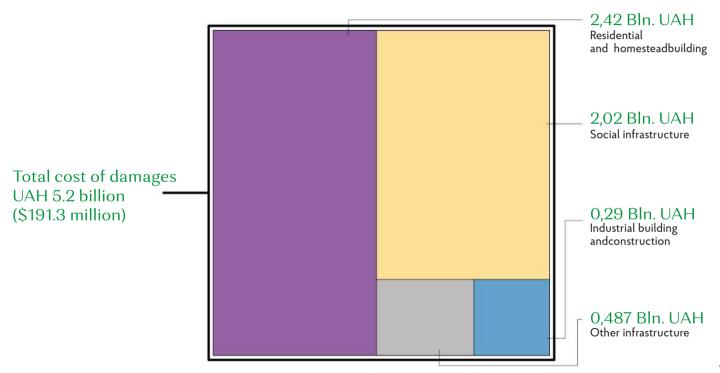

# BUCHA'S GENERAL HOSPITAL WITH MENTAL HEALTH CENTRE

Reconstruction project with additional facilities

### **BUCHA: ASSESSMENT OF CAUSED DAMAGE**

## Damages by building types





## VDOMA KRASHCHE: THE STEPS OF COMPLEXRECOVERY

- 1. Damage assessment
- 2. Recovery
- 3. Security
- 4. Profitability
- 5. Infrastructure
- 6. Memory
- 7. Education and medicine
- 8. Smart City
- 9. Energy efficiency
- 10. Ecology



## BUCHA'S GENERAL HOSPITAL WITH MENTAL HEALTH CENTRE

Project of reconstruction of the Kyiv Regional Mental Health Centre with additional facilities



Plot No. 1: 8.529 ha Plot No. 2: 4.4866 ha

Total area of premises: 38367.0 m2 Actual power: 310 bed

Project capacity: 1,200 bed

Parkova St. 4, Vorzel, Bucha community



# KYIV REGIONAL MENTAL HEALTH CENTER: EXISTING STATUS



Year of construction: 1978 Capital repair was not held



# KYIV REGIONAL MENTAL HEALTH CENTER: DAMAGE DUE TO WAR









# KYIV REGIONAL MENTAL HEALTH CENTER: DAMAGE DUE TO WAR