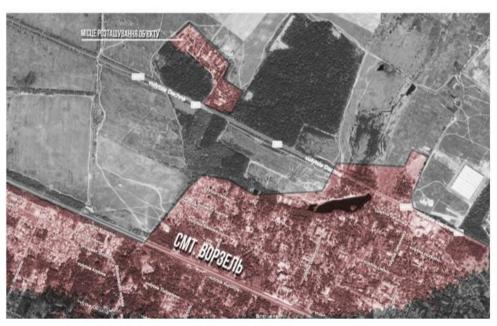

# BUCHA'S GENERAL HOSPITAL WITH MENTAL HEALTH CENTRE

Reconstruction project with additional facilities

### **BUCHA: ASSESSMENT OF CAUSED DAMAGE**

## Damages by building types





## VDOMA KRASHCHE: THE STEPS OF COMPLEXRECOVERY

- 1. Damage assessment
- 2. Recovery
- 3. Security
- 4. Profitability
- 5. Infrastructure
- 6. Memory
- 7. Education and medicine
- 8. Smart City
- 9. Energy efficiency
- 10. Ecology



## BUCHA'S GENERAL HOSPITAL WITH MENTAL HEALTH CENTRE

Project of reconstruction of the Kyiv Regional Mental Health Centre with additional facilities



Plot No. 1: 8.529 ha Plot No. 2: 4.4866 ha

Total area of premises: 38367.0 m2 Actual power: 310 bed

Project capacity: 1,200 bed

Parkova St. 4, Vorzel, Bucha community



# KYIV REGIONAL MENTAL HEALTH CENTER: EXISTING STATUS



Year of construction: 1978 Capital repair was not held



# KYIV REGIONAL MENTAL HEALTH CENTER: DAMAGE DUE TO WAR









# KYIV REGIONAL MENTAL HEALTH CENTER: DAMAGE DUE TO WAR









## HOSPITAL RECONSTRUCTION AND EXTENSION PLAN





### **USE OF THE LAND PLOT**

#### Step 1

Psychiatric department patalogo-anatomical corpus

#### Step 2

The reception department and the administrative building, Reanimation emergency and department traumatology, pediatrics, therapy neurology and cardiology infectious department

#### Step 3

Perinatal department

#### Step