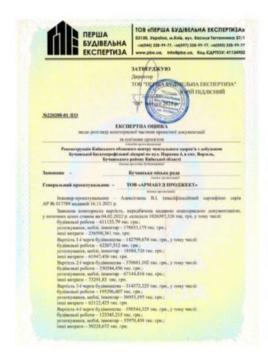

### **BUCHA HOSPITAL: COST OF REALIZATION**

TOTAL: \$ 37,6 mln \*

Step 1: 4411 M2/\$ 5,2 mln Step 2: 14 367M2/\$ 13,6 mln Step 3: 12 132 M2/\$ 11,5 mln Step 4: 7 457 M2/\$ 7,3mln

\* as of February 8, 2022