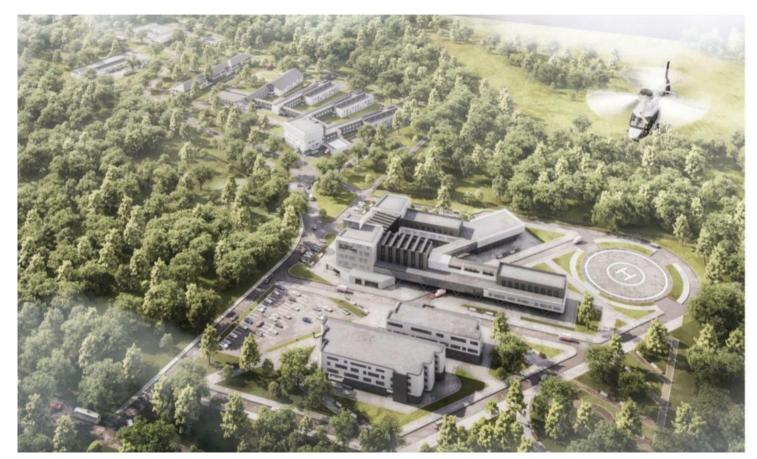

Damage assessment
- 2. Recovery
- 3. Security
- 4. Profitability
- 5. Infrastructure
- 6. Memory
- 7. Education and medicine
- 8. Smart City
- 9. Energy efficiency
- 10. Ecology



## BUCHA'S GENERAL HOSPITAL WITH MENTAL HEALTH CENTRE

Project of reconstruction of the Kyiv Regional Mental Health Centre with additional facilities



Plot No. 1: 8.529 ha Plot No. 2: 4.4866 ha

Total area of premises: 38367.0 m2 Actual power: 310 bed

Project capacity: 1,200 bed

Parkova St. 4, Vorzel, Bucha community



# KYIV REGIONAL MENTAL HEALTH CENTER: EXISTING STATUS



Year of construction: 1978 Capital repair was not held



# KYIV REGIONAL MENTAL HEALTH CENTER: DAMAGE DUE TO WAR









# KYIV REGIONAL MENTAL HEALTH CENTER: DAMAGE DUE TO WAR









## HOSPITAL RECONSTRUCTION AND EXTENSION PLAN





### **USE OF THE LAND PLOT**

#### Step 1

Psychiatric department patalogo-anatomical corpus

#### Step 2

The reception department and the administrative building, Reanimation emergency and department traumatology, pediatrics, therapy neurology and cardiology infectious department

#### Step 3

Perinatal department

#### Step 4

Laboratory, blood transfusion X-ray department diagnosis, blood tests





## **SPECIALIZED PREMISES**

Step 1



Pathological anatomical corpus

The general appearance of psychiatricdepartment





## **ADMIN CORPUS AND RECEPTION DEPARTMENT**





## **GENERAL VIEW OF INTERIORS**

## Step 2



Reception

Arrangement of the ward





## PERINATAL CENTER AND SURGERY

## Step 3





## **DIAGNOSTIC DEPARTMENT**

## Step 4



X-ray department

### Clinical labora