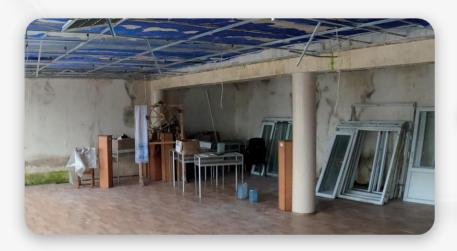

### **Current status**

The building of the cultural complex suffered **significant damage** due to rocket attacks by the Russian troops. The collapse of the roof of the building led to further damage to the premises: **cracks appeared near the walls,** on the ceiling and on the floor, **which led to flooding** and the formation of mold. Accordingly, furniture, equipment, inventory and elements of interior decoration became unusable.

#### Art Gallery

Dance hall