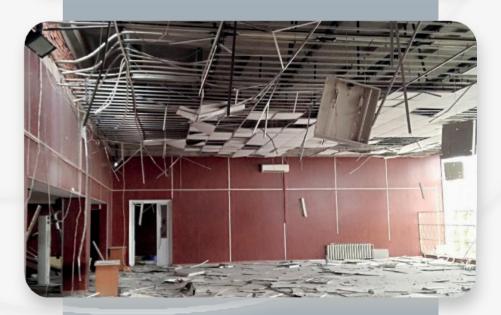

### **Current status**

The building of the cultural complex suffered **significant damage** due to rocket attacks by the Russian troops. The collapse of the roof of the building led to further damage to the premises: **cracks appeared near the walls,** on the ceiling and on the floor, **which led to flooding** and the formation of mold. Accordingly, furniture, equipment, inventory and elements of interior decoration became unusable.