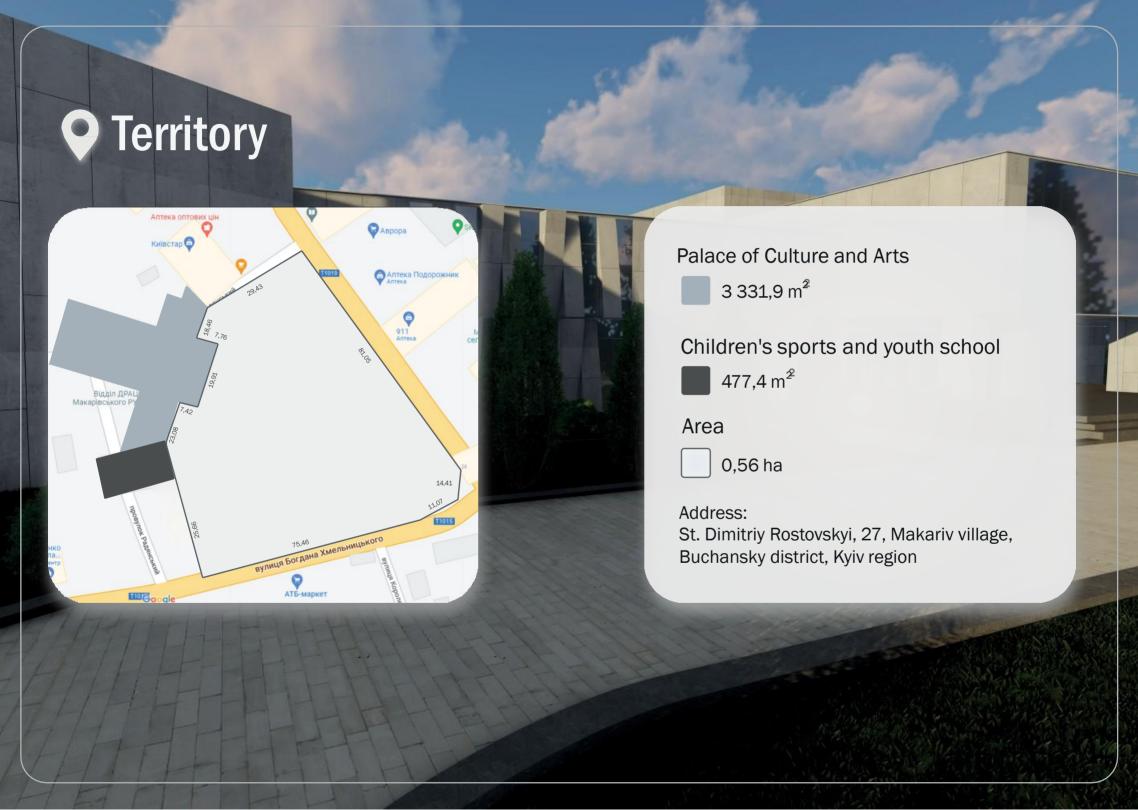

## Budget

According to preliminary calculations, the total the area of damage is more than **3802 m.**,

The estimate is **1500 USD for 1 m.**<sup>2</sup>