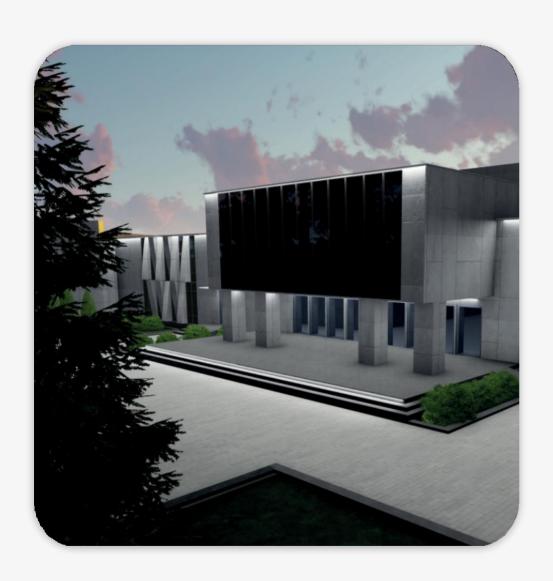

## PROJECT RECONSTRUCTION

Cultural and sports complex Palace of Culture and Arts

### **Current status**

The building of the cultural complex suffered **significant damage** due to rocket attacks by the Russian troops. The collapse of the roof of the building led to further damage to the premises: **cracks appeared near the walls,** on the ceiling and on the floor, **which led to flooding** and the formation of mold. Accordingly, furniture, equipment, inventory and elements of interior decoration became unusable.