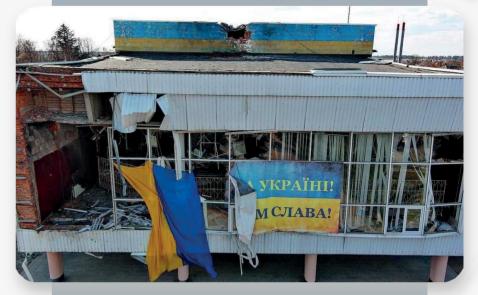

### **Current status**

The building of the cultural complex suffered **significant damage** due to rocket attacks by the Russian troops. The collapse of the roof of the building led to further damage to the premises: **cracks appeared near the walls,** on the ceiling and on the floor, **which led to flooding** and the formation of mold. Accordingly, furniture, equipment, inventory and elements of interior decoration became unusable.