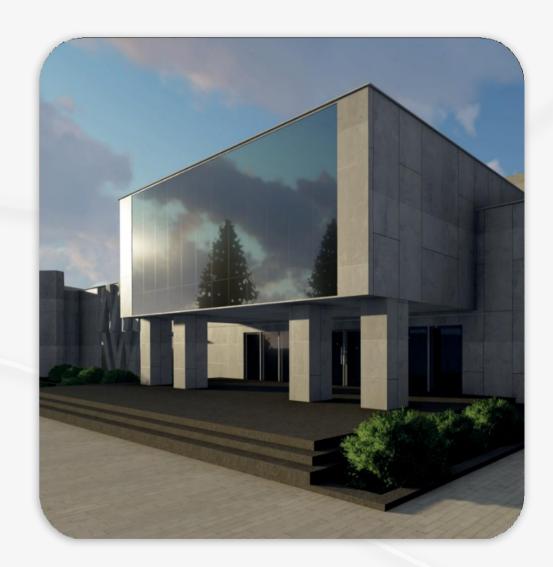

## PROJECT RECONSTRUCTION

Cultural and sports complex Palace of Culture and Arts

### **Current status**

The building of the cultural complex suffered **significant damage** due to rocket attacks by the Russian troops. The collapse of the roof of the building led to further damage to the premises: **cracks appeared near the walls,** on the ceiling and on the floor, **which led to flooding** and the formation of mold. Accordingly, furniture, equipment, inventory and elements of interior decoration became unusable.