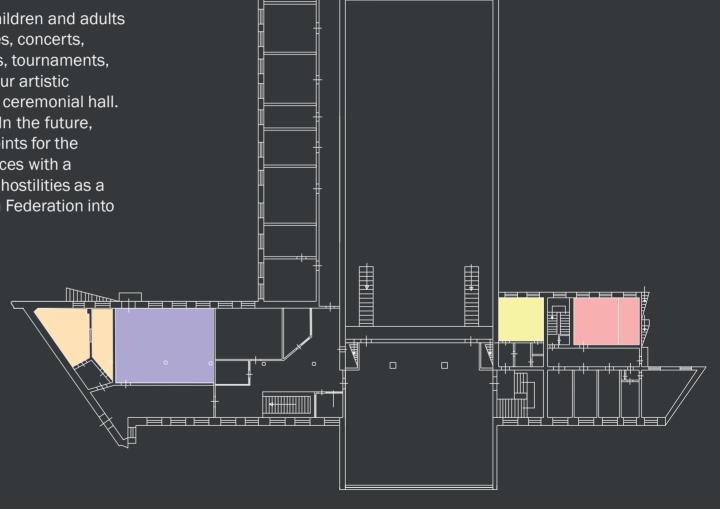

# **Functional: First floor** 1663,4 m<sup>2</sup> Concert hall Points of rehabilitation Ceremonial hall Psychologist's office Bathrooms and showers Gym

#### **Functional: Second floor**

+ 4 +

1258,7 m<sup>2</sup>

Before the war, circles and associations for children and adults worked in the center. We held sports initiatives, concerts, theatrical performances, circus performances, tournaments, festivals, holidays, contests, reviews of amateur artistic creativity. The newlyweds were married in the ceremonial hall. An art gallery worked on a permanent basis. In the future, there is an arrangement on the territory of points for the provision of psychological assistance and offices with a psychologist for children who suffered during hostilities as a result of the full-scale invasion of the Russian Federation into the territory of Ukraine

Dance hall

Art Gallery

Music hall