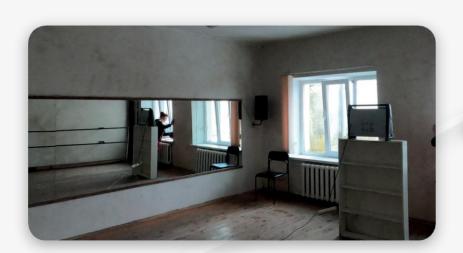

### **Current status**

The building of the cultural complex suffered **significant damage** due to rocket attacks by the Russian troops. The collapse of the roof of the building led to further damage to the premises: **cracks appeared near the walls,** on the ceiling and on the floor, **which led to flooding** and the formation of mold. Accordingly, furniture, equipment, inventory and elements of interior decoration became unusable.