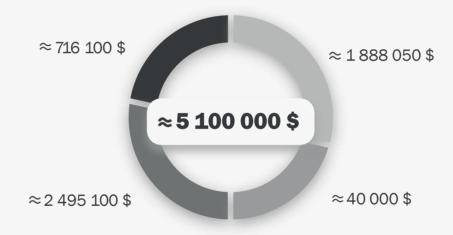

## Budget

According to preliminary calculations, the total the area of damage is more than **3802 m.**,

The estimate is **1500 USD for 1 m.**<sup>2</sup>