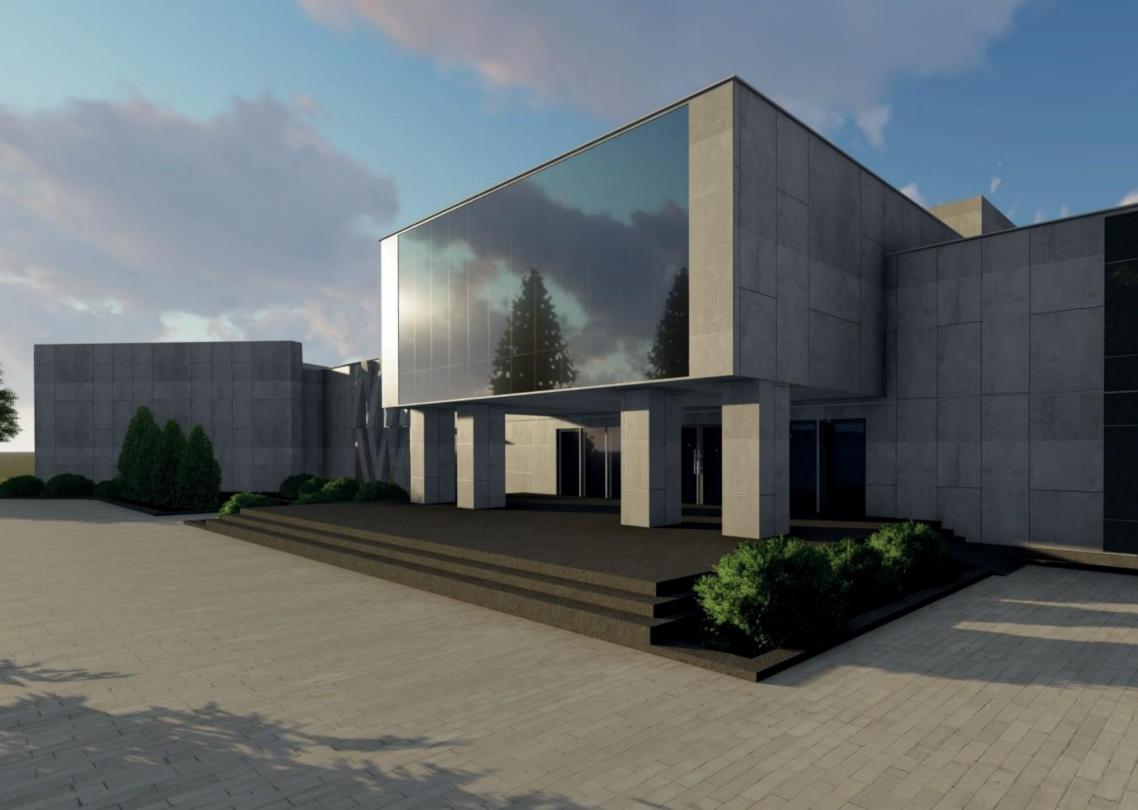

## PROJECT RECONSTRUCTION

Cultural and sports complex Palace of Culture and Arts

### **Current status**

The building of the cultural complex suffered **significant damage** due to rocket attacks by the Russian troops. The collapse of the roof of the building led to further damage to the premises: **cracks appeared near the walls,** on the ceiling and on the floor, **which led to flooding** and the formation of mold. Accordingly, furniture, equipment, inventory and elements of interior decoration became unusable.