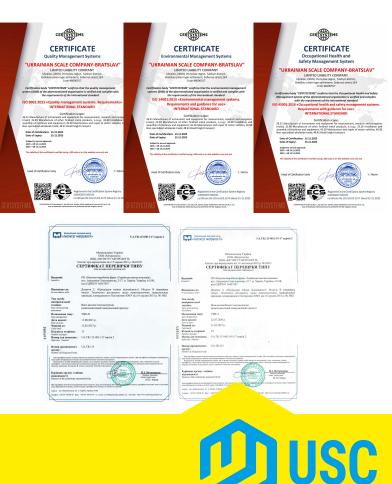

Certificate Quality Management Systems ISO 9001:2015 «Quality management systems. Requirements» International Standard

Certificate Environmental Management Systems ISO 14001:2015 «Environmental management systems. Requirements and guidance for use» International Standard

Certificate Occupational Health and Safety Management System ISO 45001:2018 «Occupational health and safety management systems. Requirements with guidance for use»

# **Our Certifications**