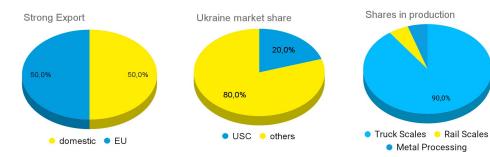

# **Our value proposal**

We Manufacture Scales in Ukraine (USC)

Currently, We Sell and Provide Service Support in Ukraine, Turkey, and Romania, and We are Ready to Expand Cooperation with Other Countries.

We Have Installed Scales in the Following Countries:

- Poland

- Romania - Serbia

- Uzbekistan

- Azerbaijan
- Guinea
- Georgia
- Lithuania
- Moldova