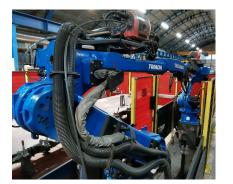

#### Innovation

We installed the first system in Ukraine with two maximum range welding robots

# **Railway Scale** Products for Various Industries

ARAMIS AFX-2060 laser cutting machine

Yaskawa AR3120 welding robots

Fronius welding machines

Ermaksan tandem press brake

210 sqm painting chamber

Air recirculation system