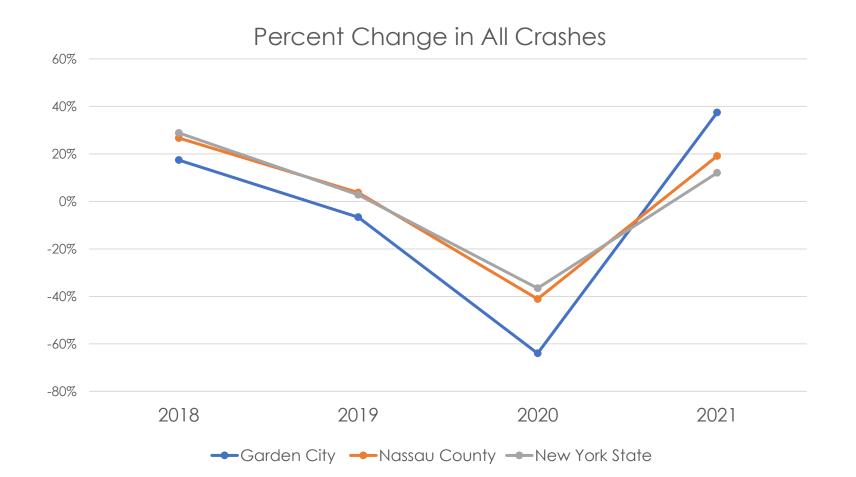

Source: NYSDOT and NYS DMV

| Year              | 2017    | 2018    | 2019    | 2020    | 2021    |
|-------------------|---------|---------|---------|---------|---------|
| Garden City       | 822     | 995     | 933     | 569     | 909     |
| Nassau<br>County  | 29,557  | 40,306  | 41,862  | 29,672  | 36,665  |
| New York<br>State | 309,371 | 434,596 | 447,021 | 327,390 | 372,159 |

Source: NYSDOT and NYS DMV