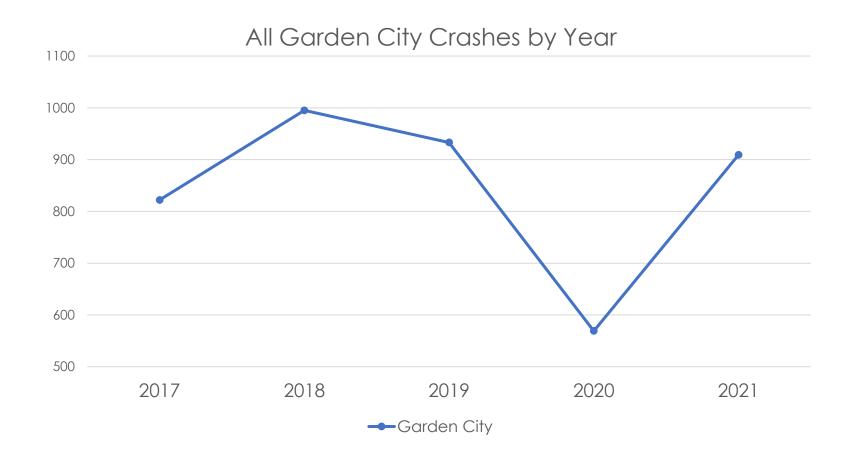

#### CRASHES IN GARDEN CITY (SERIOUS/FATAL)

| Year                           | 2017 | 2018 | 2019 | 2020 | 2021 |
|--------------------------------|------|------|------|------|------|
| Crashes                        | 822  | 995  | 933  | 569  | 909  |
| Crashes with<br>Serious Injury | 21   | 14   | 14   | 9    | 19   |
| Crashes with<br>Fatality       | 0    | 0    | 1    | 1    | 1    |

Source: NYSDOT. Data collected for the study area from 01/01/2017 – 12/31/2021.