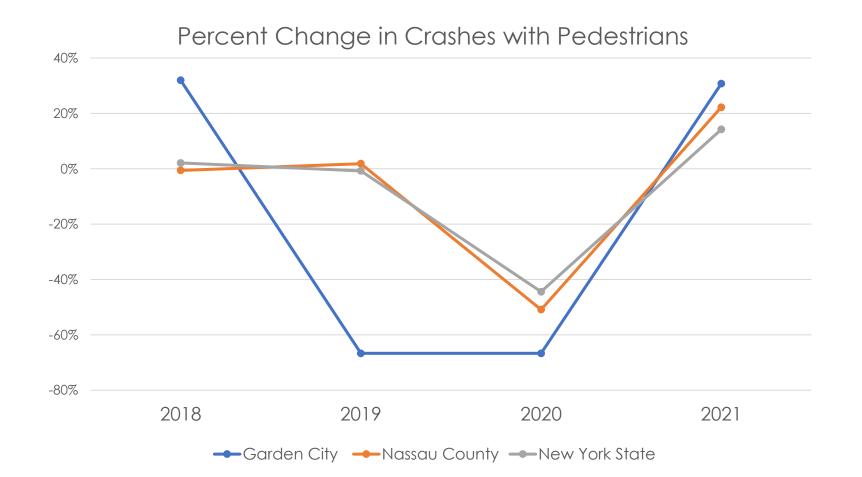

# CRASHES IN GARDEN CITY (PEDS / BIKE)

| Year                                | 2017 | 2018 | 2019 | 2020 | 2021 |
|-------------------------------------|------|------|------|------|------|
| Crashes                             | 822  | 995  | 933  | 569  | 909  |
| Crashes<br>involving<br>Pedestrians | 17   | 25   | 15   | 9    | 13   |
| Crashes<br>involving<br>Bicyclists  | 9    | 9    | 7    | 8    | 9    |

Source: NYSDOT. Data collected for the study area from 01/01/2017 – 12/31/2021.