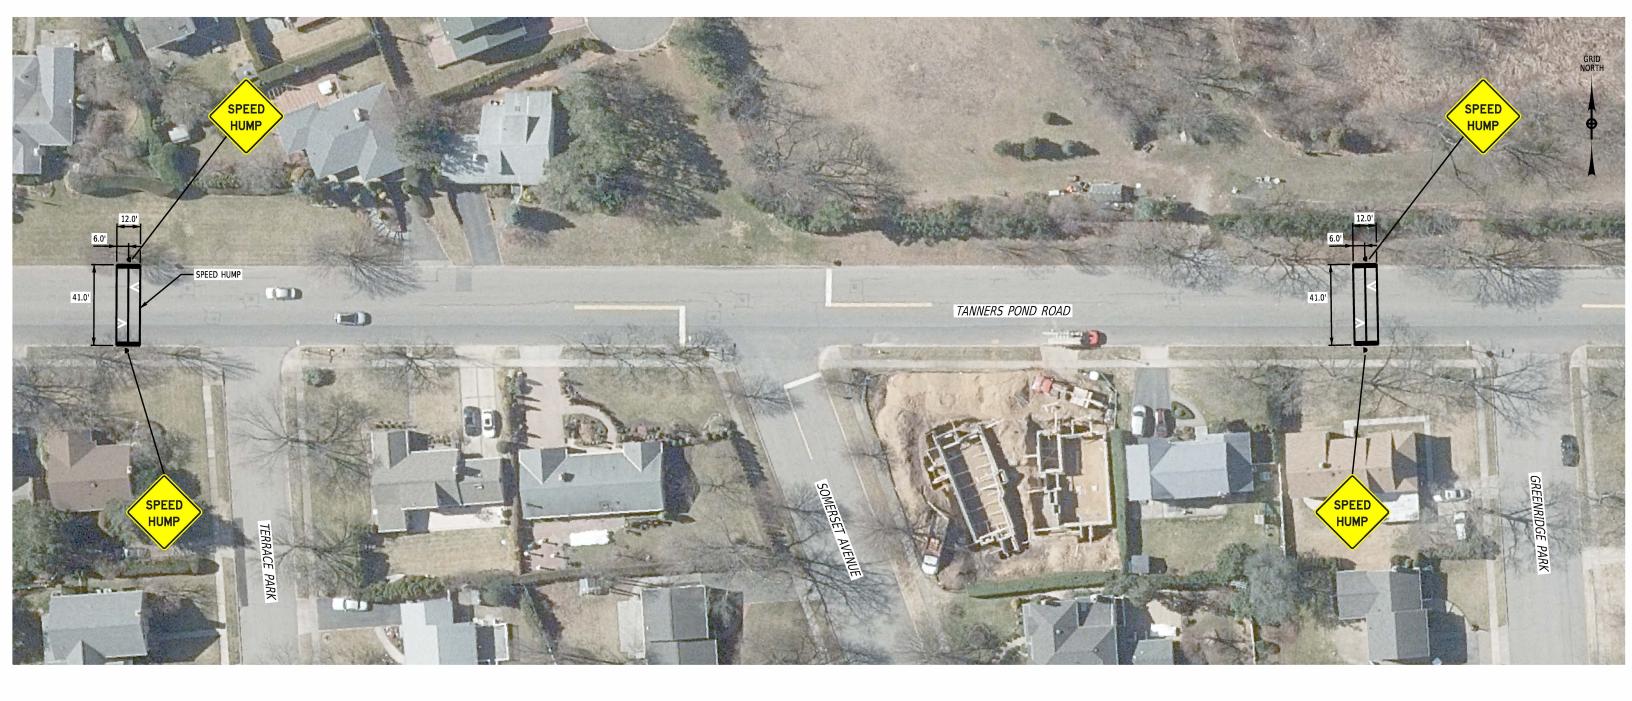

# **POTENTIAL IMPROVEMENT LOCATIONS**

GARDEN CITY TRAFFIC CALMING VILLAGE OF GARDEN CITY PROJECT: 121-321 DATE: 3/2023

.FIG\_01.dgn

FILE = Nt/Projects/2021/121-321 Gerden City - Setellite Treffic Celming Study/Working/CADD/dom.connect/figures/121

GARDEN CITY TRAFFIC CALMING VILLAGE OF GARDEN CITY PROJECT: 121-321 DATE: 3/2023