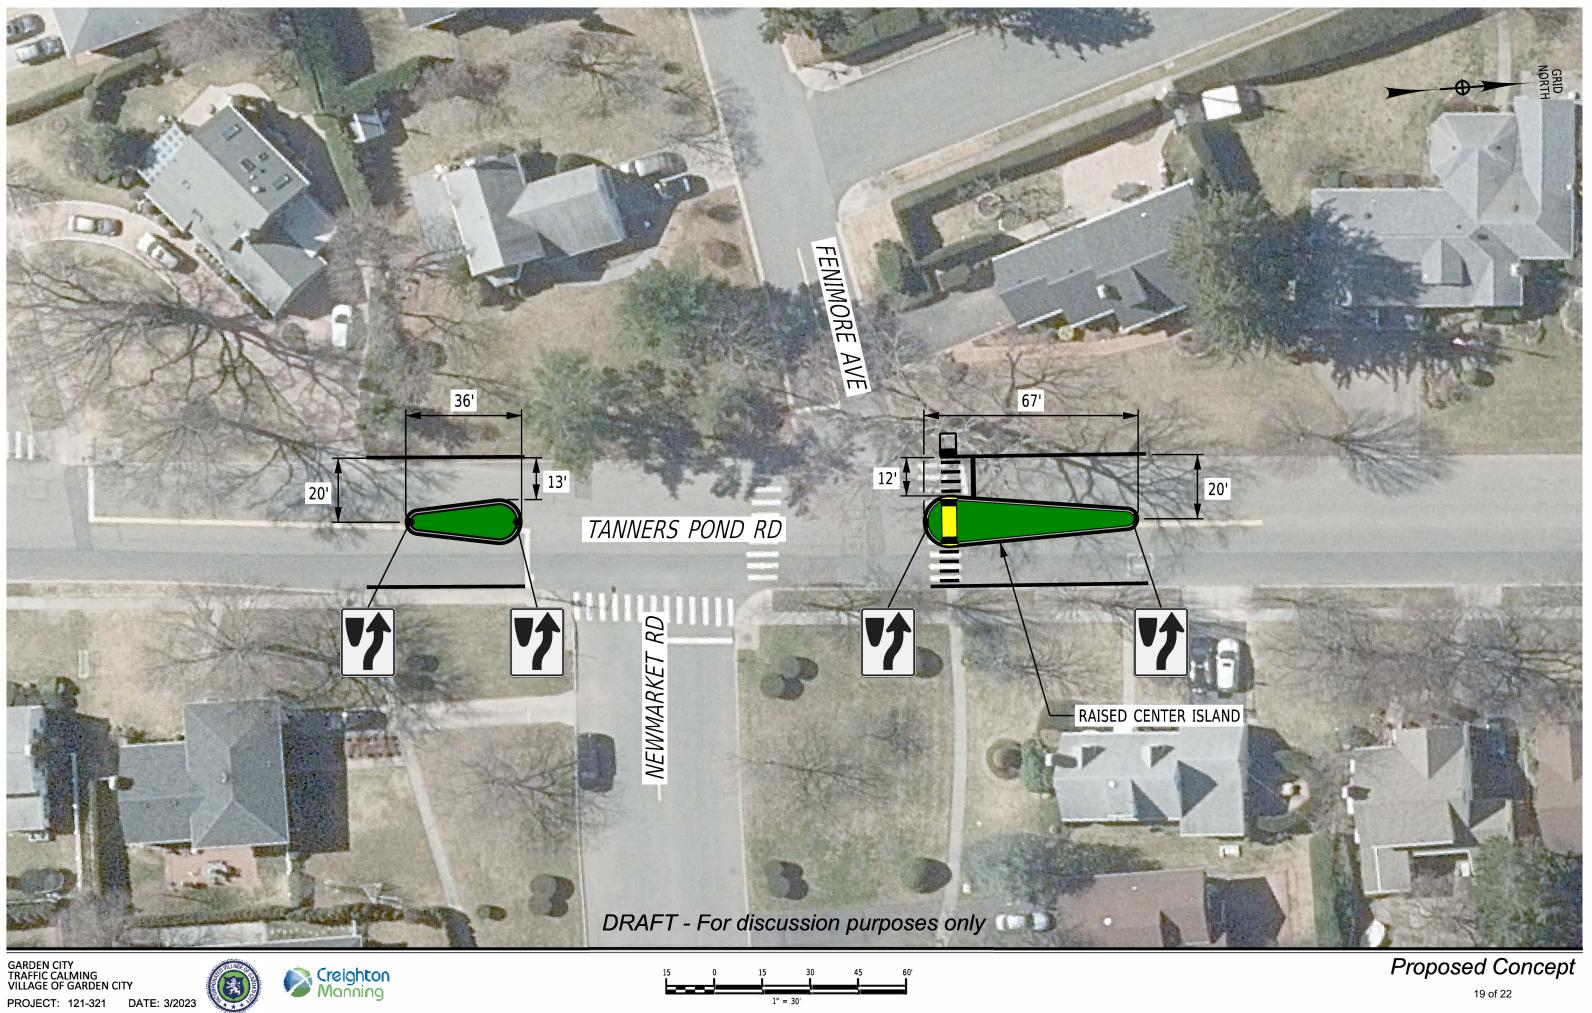

Proposed Concept

121-321\_TRF\_FIG\_16A.dor udu/Working/CADD/don

tudu/Working\CADD\dan\_

GARDEN CITY TRAFFIC CALMING VILLAGE OF GARDEN CITY PROJECT: 121-321 DATE: 3/2023

FILE = Nt/Projects\2021\121-321 Gerden City - Setellite Treffic Celming Study\Working\CADD\dan.connect\fig