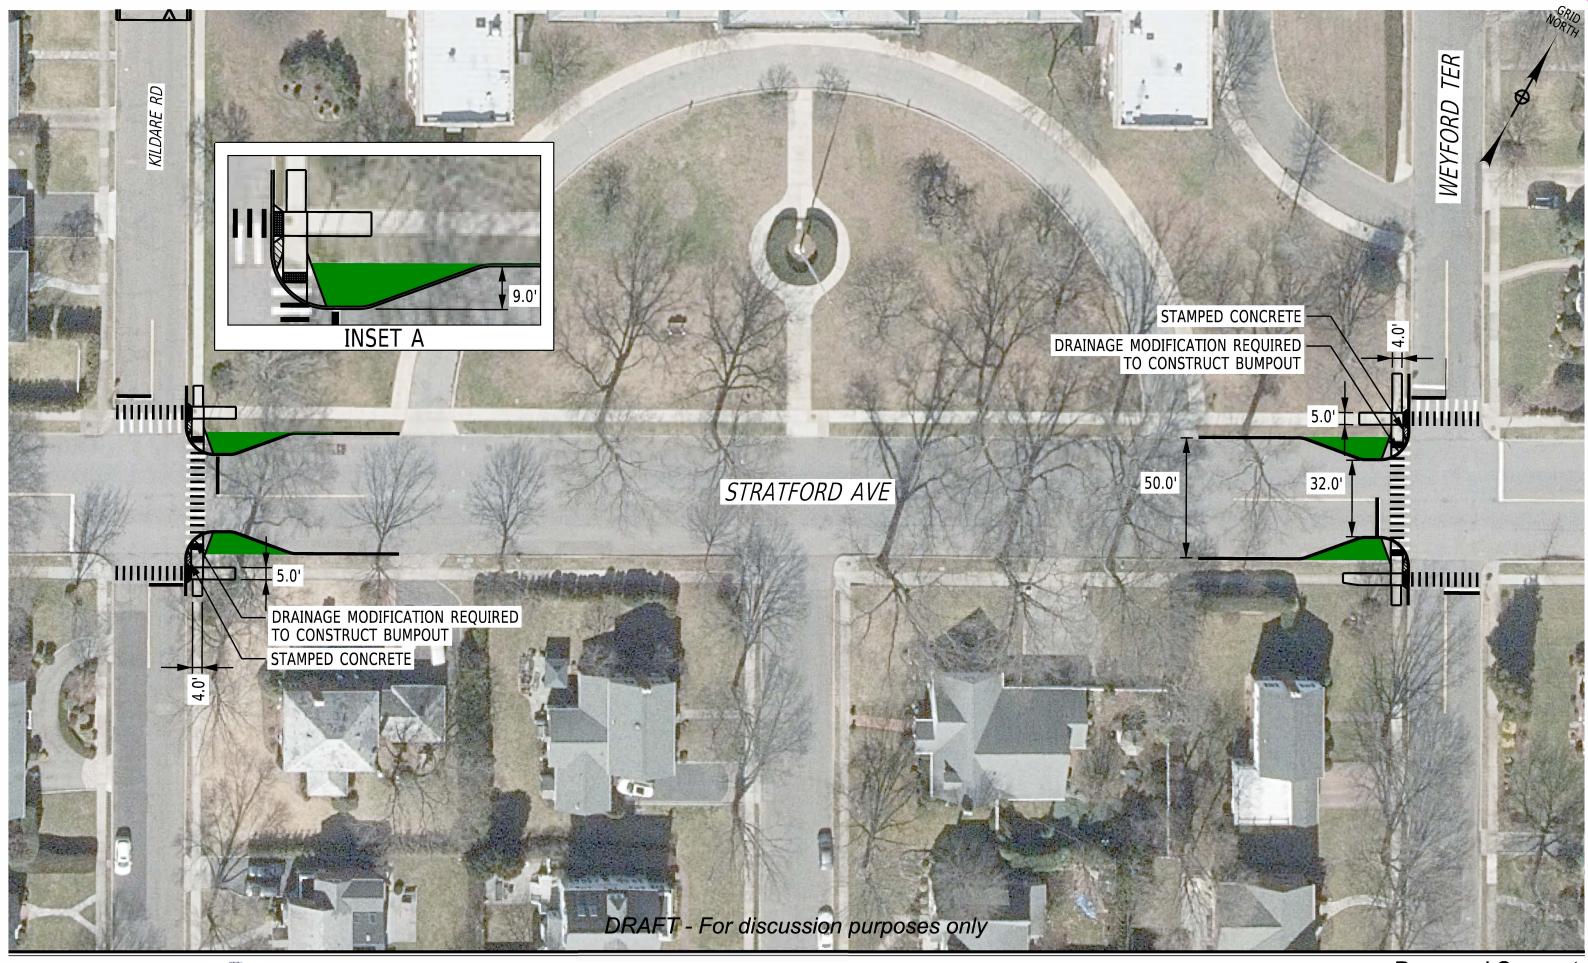

### Boylston St ->

Proposed Concept

7 of 22

GARDEN CITY TRAFFIC CALMING VILLAGE OF GARDEN CITY PROJECT: 121-321 DATE: 4/2023

65 0 65 130 195 260" 1" = 130"

9 of 22

PROJECT: 121-321 DATE: 3/2023

GARDEN CITY TRAFFIC CALMING VILLAGE OF GARDEN CITY PROJECT: 121-321 DATE: 3/2023