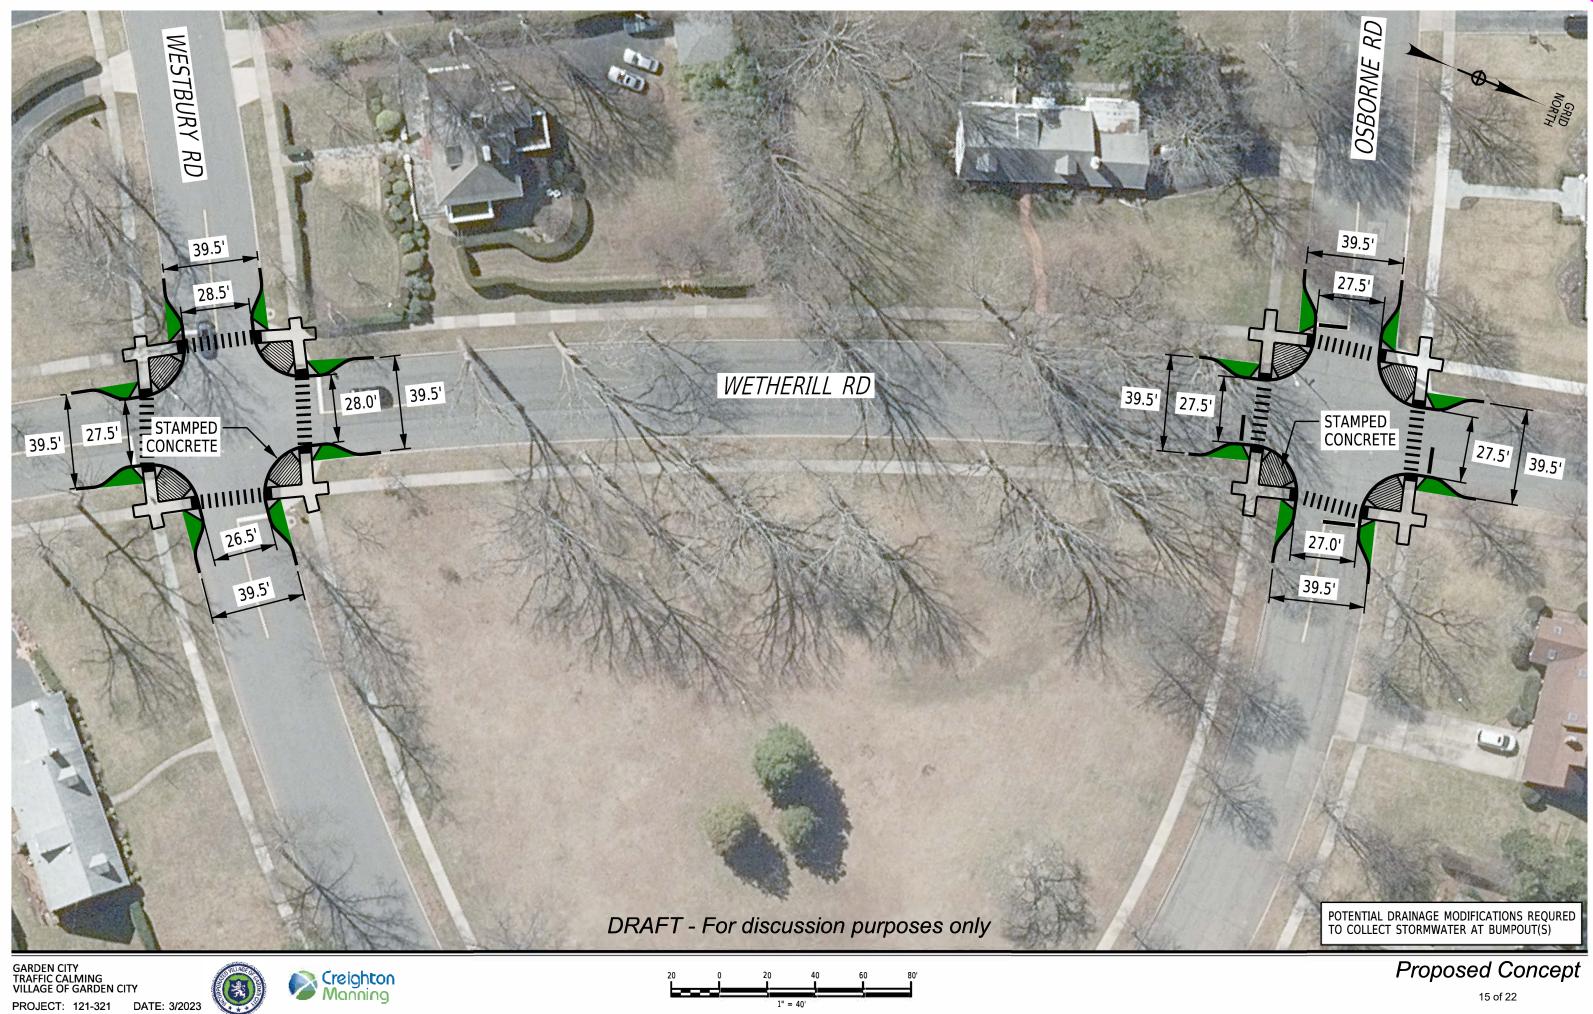

FIG.05.don

Proposed Concept

1" = 30

.F1G.06.dgn

PROJECT: 121-321 DATE: 3/2023

dy\Working\CADD\dgn\_

121-321.TRF.FIG.07.dgn

GARDEN CITY TRAFFIC CALMING VILLAGE OF GARDEN CITY PROJECT: 121-321 DATE: 3/2023