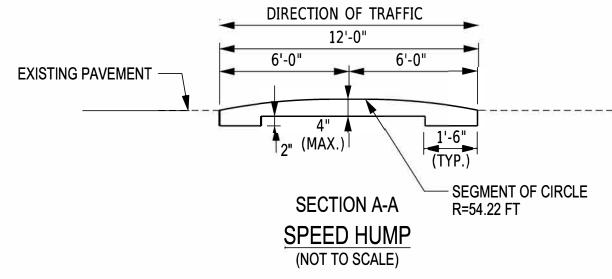

### Edgemere Rd ->

Proposed Concept

4 of 22

GARDEN CITY TRAFFIC CALMING VILLAGE OF GARDEN CITY PROJECT: 121-321 DATE: 4/2023

us\2021\121-321 Garden Cru

50 0 50 100 150 200 1" = 100'

Proposed Concept

<- Tremont St