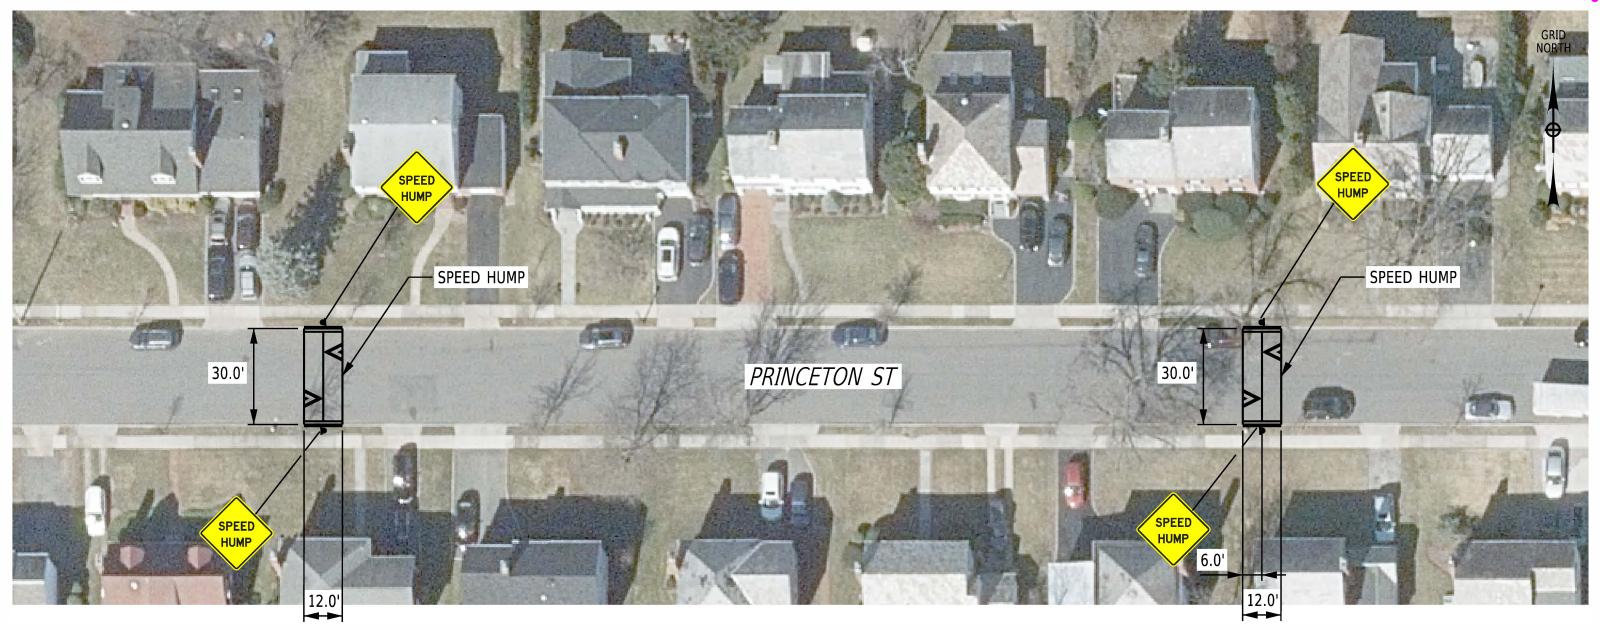

GARDEN CITY TRAFFIC CALMING VILLAGE OF GARDEN CITY PROJECT: 121-321 DATE: 3/2023