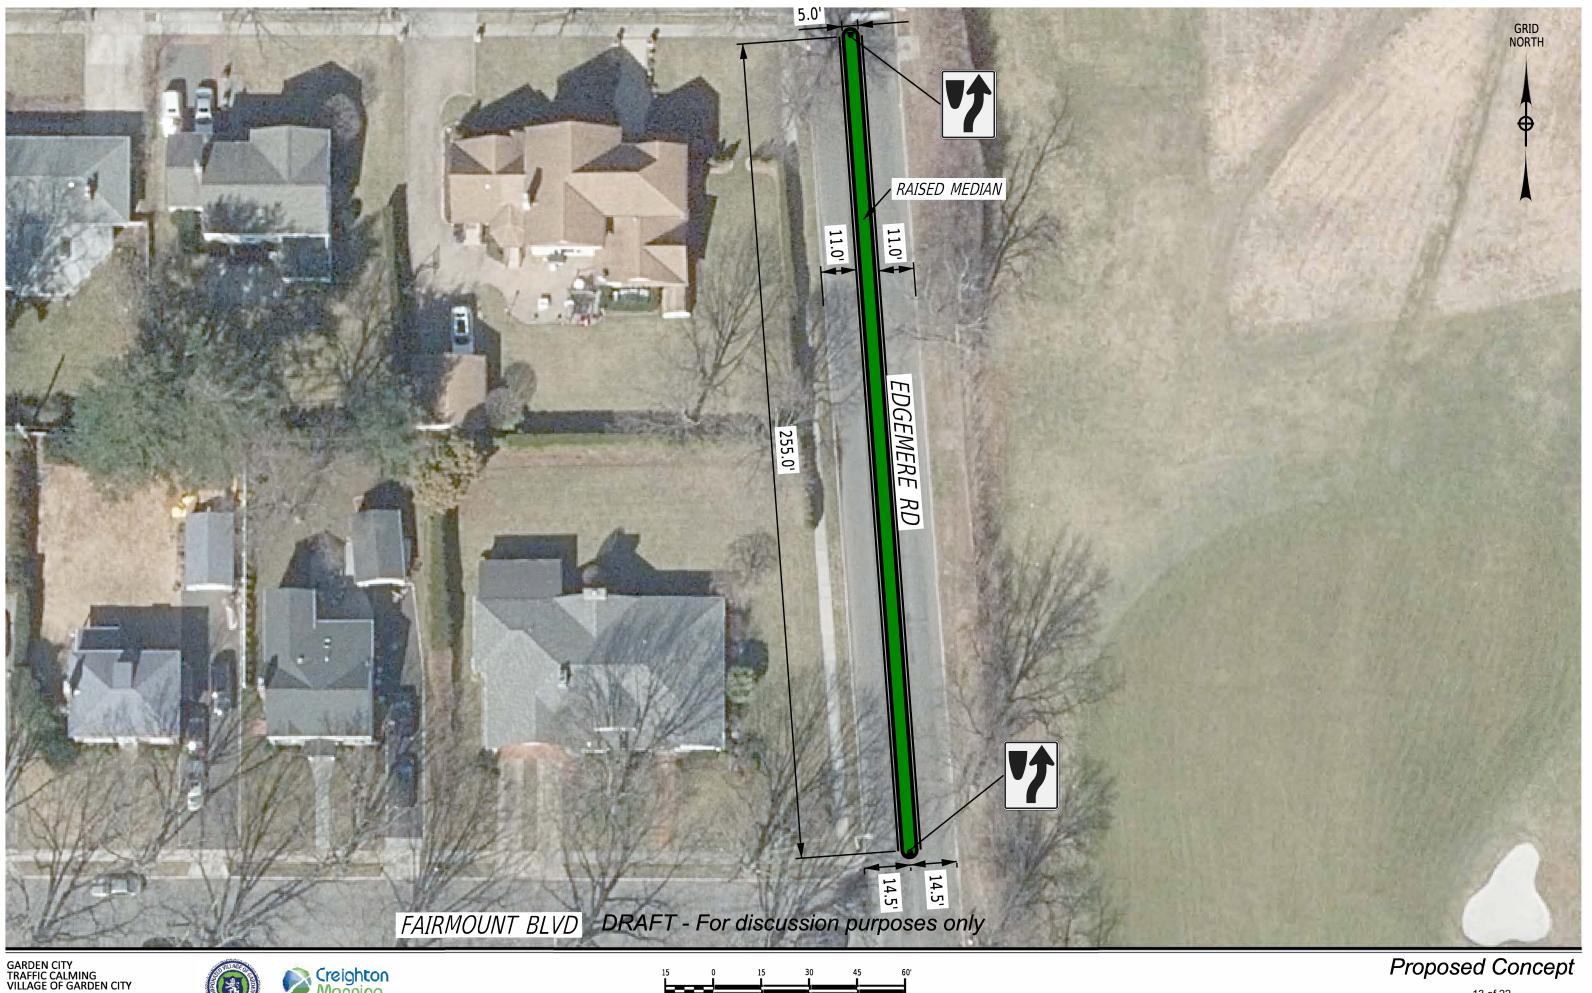

### Edgemere Rd ->

Proposed Concept

4 of 22

GARDEN CITY TRAFFIC CALMING VILLAGE OF GARDEN CITY PROJECT: 121-321 DATE: 4/2023

us\2021\121-321 Garden Cru

50 0 50 100 150 200 1" = 100'

Proposed Concept

<- Tremont St