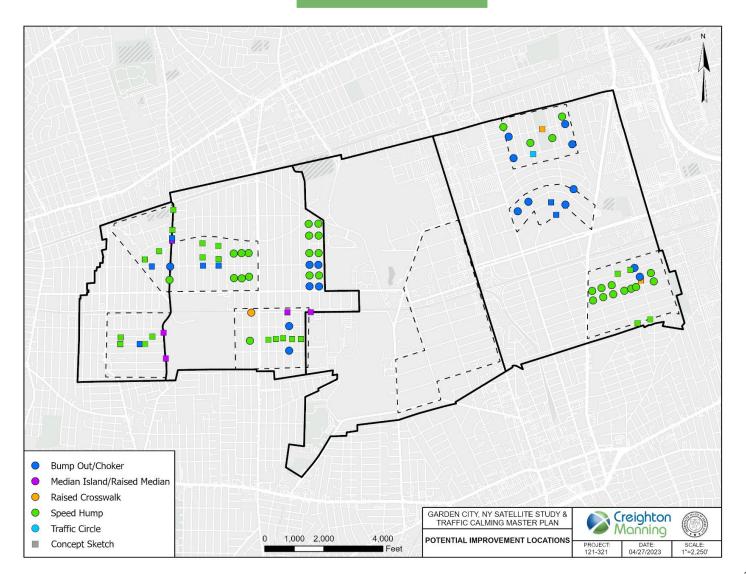

# **POTENTIAL IMPROVEMENT LOCATIONS**

GARDEN CITY TRAFFIC CALMING VILLAGE OF GARDEN CITY PROJECT: 121-321 DATE: 3/2023

.FIG\_01.dgn

FILE = Nt/Projects/2021/121-321 Gerden City - Setellite Treffic Celming Study/Working/CADD/dom.connect/figures/121

GARDEN CITY TRAFFIC CALMING VILLAGE OF GARDEN CITY PROJECT: 121-321 DATE: 3/2023