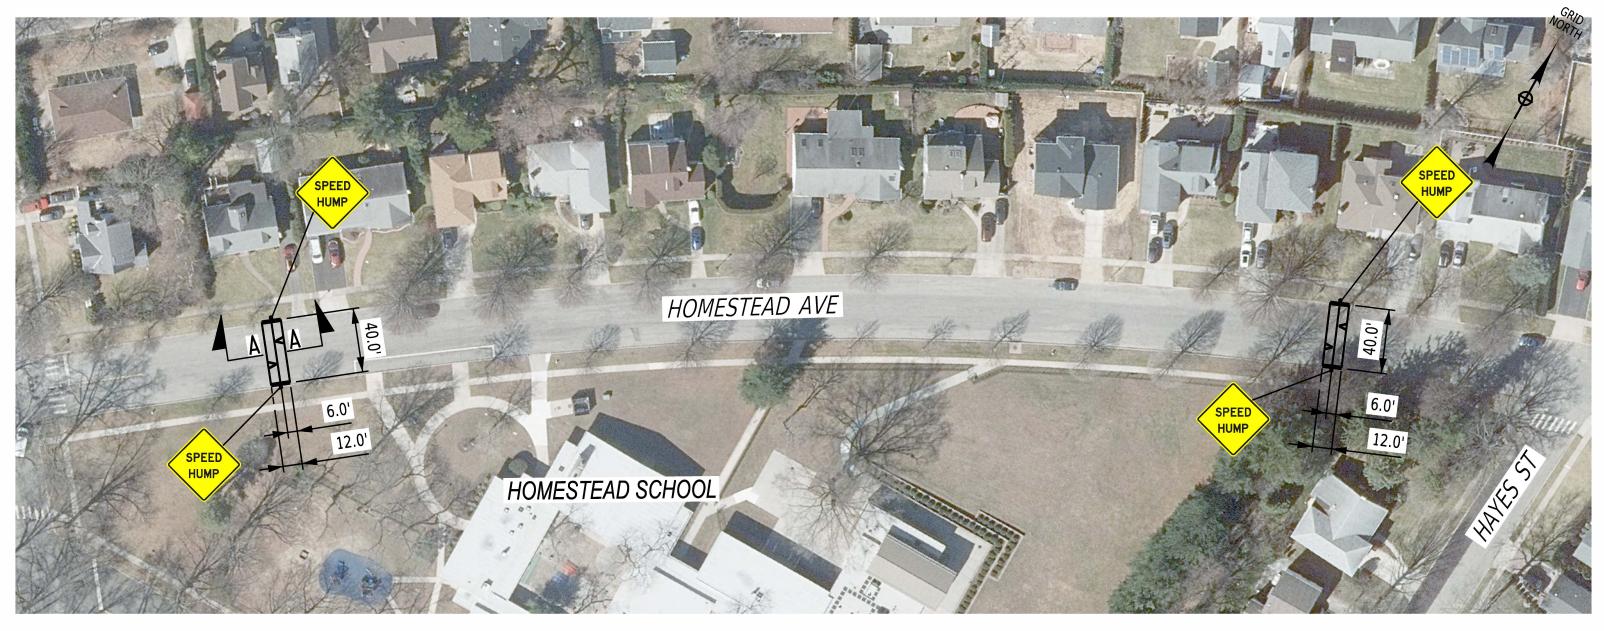

Final Report

Appendix VIII – Concept Sketches

# **POTENTIAL IMPROVEMENT LOCATIONS**







GARDEN CITY TRAFFIC CALMING VILLAGE OF GARDEN CITY PROJECT: 121-321 DATE: 3/2023



.FIG\_01.dgn



FILE = Nt/Projects/2021/121-321 Gerden City - Setellite Treffic Celming Study/Working/CADD/dom.connect/figures/121









GARDEN CITY TRAFFIC CALMING VILLAGE OF GARDEN CITY PROJECT: 121-321 DATE: 3/2023





## Boylston St ->

Proposed Concept

3 of 22



<- Middleton Rd









10\_15b.dor



### Edgemere Rd ->

Proposed Concept

4 of 22



GARDEN CITY TRAFFIC CALMING VILLAGE OF GARDEN CITY PROJECT: 121-321 DATE: 4/2023

us\2021\121-321 Garden Cru



50 0 50 100 150 200 1" = 100'

Proposed Concept











<- Tremont St



DRAFT - For discussion purposes only

GARDEN CITY TRAFFIC CALMING VILLAGE OF GARDEN CITY PROJECT: 121-321 DATE: 3/2023





### Boylston St ->

Proposed Concept