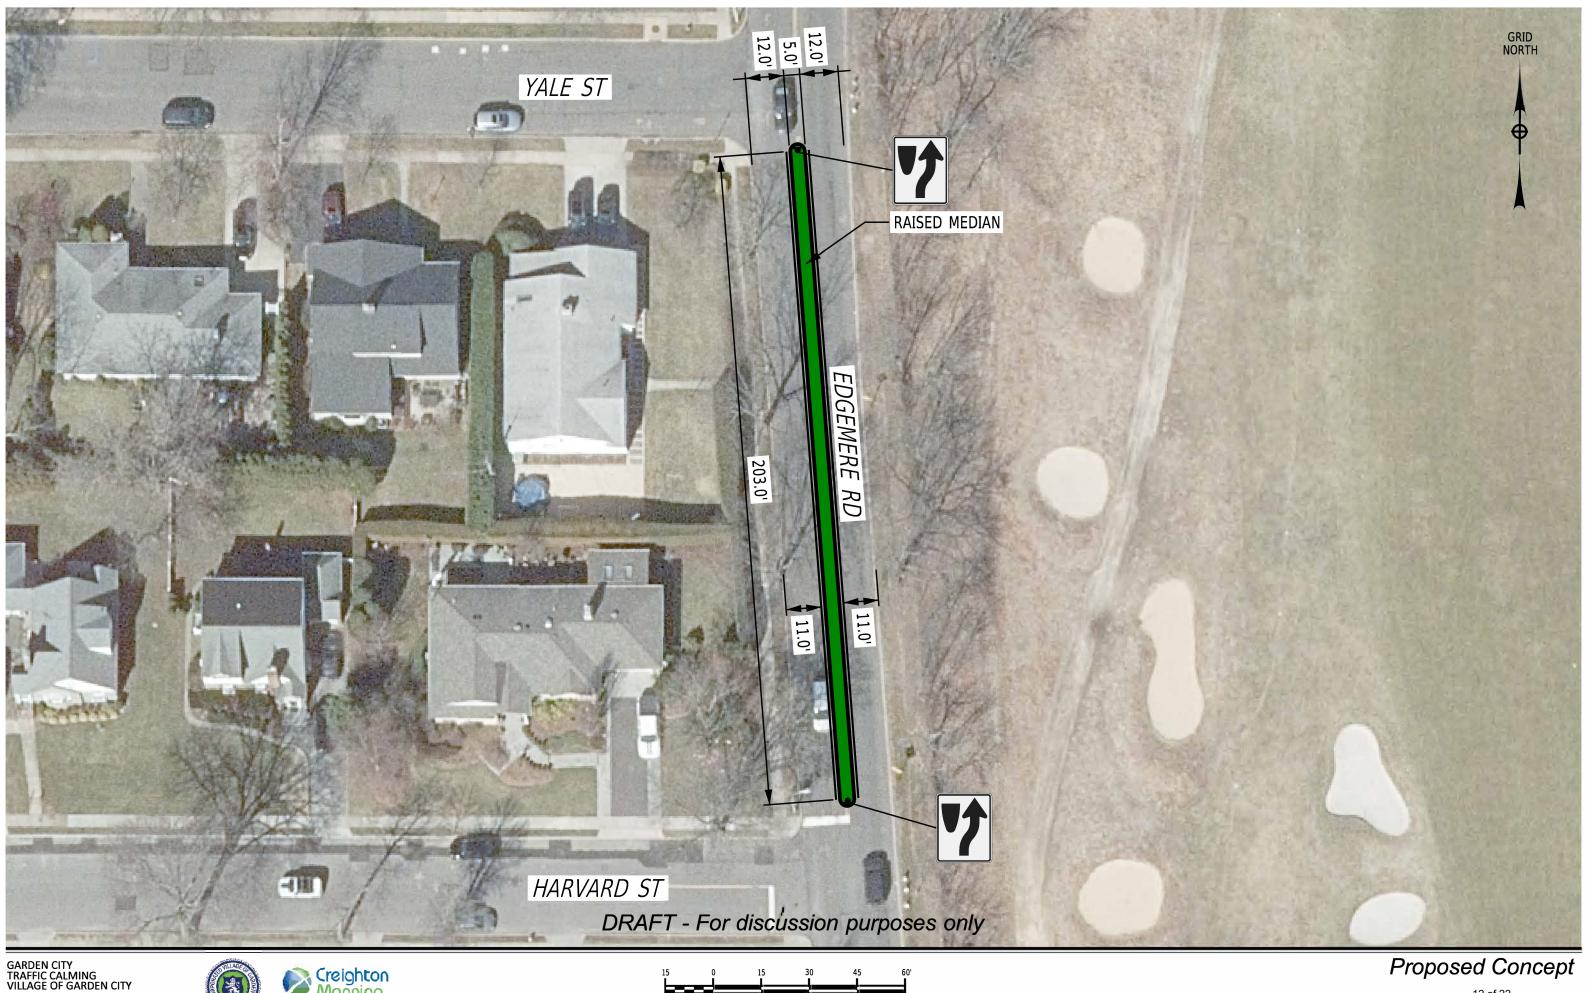

### Edgemere Rd ->

Proposed Concept

4 of 22

GARDEN CITY TRAFFIC CALMING VILLAGE OF GARDEN CITY PROJECT: 121-321 DATE: 4/2023

us\2021\121-321 Garden Cru

50 0 50 100 150 200 1" = 100'

Proposed Concept

<- Tremont St