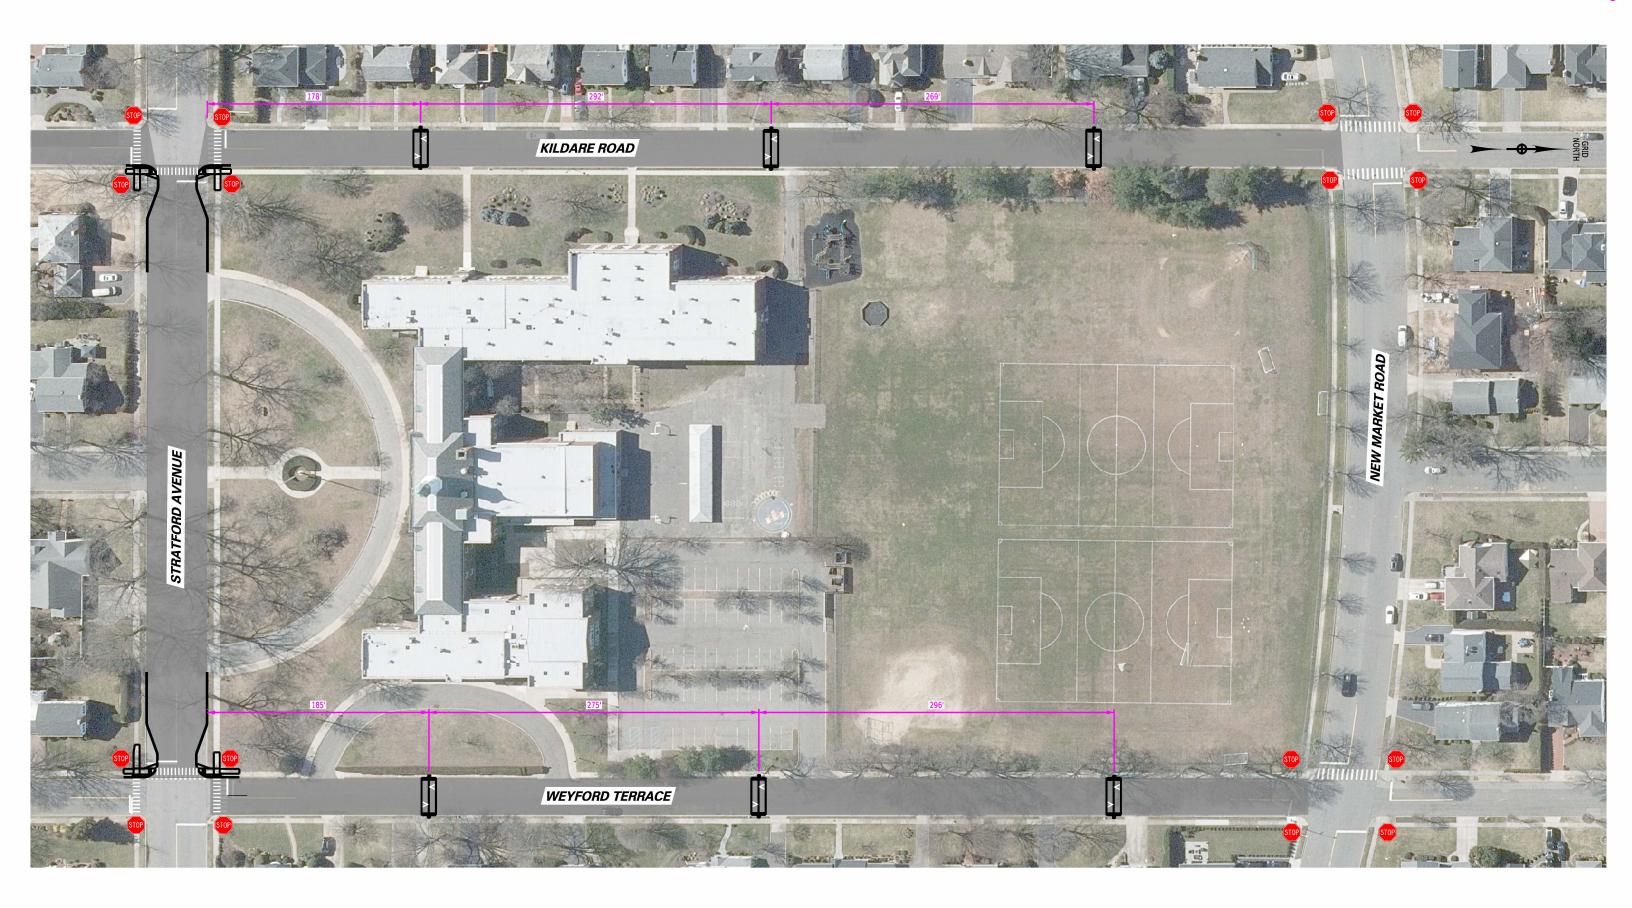

### Edgemere Rd ->

Proposed Concept

4 of 22

GARDEN CITY TRAFFIC CALMING VILLAGE OF GARDEN CITY PROJECT: 121-321 DATE: 4/2023

us\2021\121-321 Garden Cru

50 0 50 100 150 200 1" = 100'

Proposed Concept

<- Tremont St