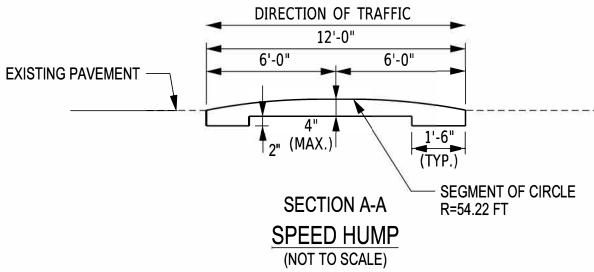

Final Report

Appendix VIII – Concept Sketches

# **POTENTIAL IMPROVEMENT LOCATIONS**







GARDEN CITY TRAFFIC CALMING VILLAGE OF GARDEN CITY PROJECT: 121-321 DATE: 3/2023



.FIG\_01.dgn



FILE = Nt/Projects/2021/121-321 Gerden City - Setellite Treffic Celming Study/Working/CADD/dom.connect/figures/121









GARDEN CITY TRAFFIC CALMING VILLAGE OF GARDEN CITY PROJECT: 121-321 DATE: 3/2023





## Boylston St ->

Proposed Concept

3 of 22



<- Middleton Rd









10\_15b.dor



### Edgemere Rd ->

Proposed Concept

4 of 22



GARDEN CITY TRAFFIC CALMING VILLAGE OF GARDEN CITY PROJECT: 121-321 DATE: 4/2023

us\2021\121-321 Garden Cru



50 0 50 100 150 200 1" = 100'

Proposed Concept











<- Tremont St



DRAFT - For discussion purposes only

GARDEN CITY TRAFFIC CALMING VILLAGE OF GARDEN CITY PROJECT: 121-321 DATE: 3/2023





### Boylston St ->

Proposed Concept

7