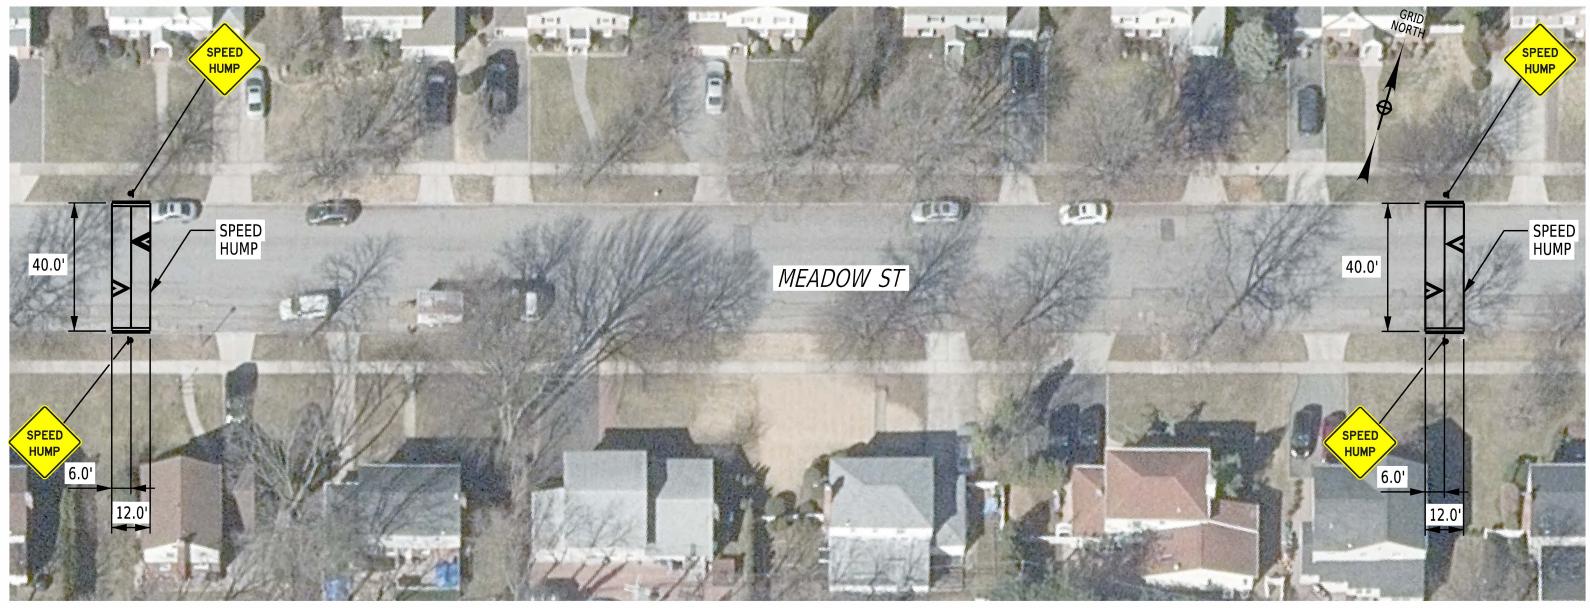

GARDEN CITY TRAFFIC CALMING VILLAGE OF GARDEN CITY PROJECT: 121-321 DATE: 3/2023