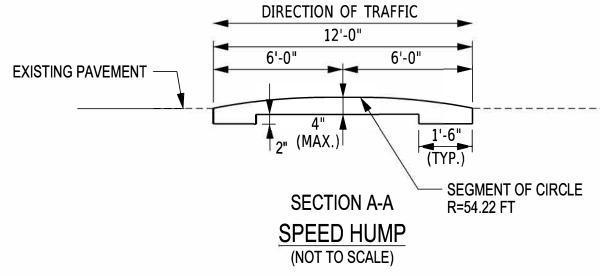

FIG.05.don

Proposed Concept

1" = 30

.F1G.06.dgn

PROJECT: 121-321 DATE: 3/2023

dy\Working\CADD\dgn\_

121-321.TRF.FIG.07.dgn

GARDEN CITY TRAFFIC CALMING VILLAGE OF GARDEN CITY PROJECT: 121-321 DATE: 3/2023