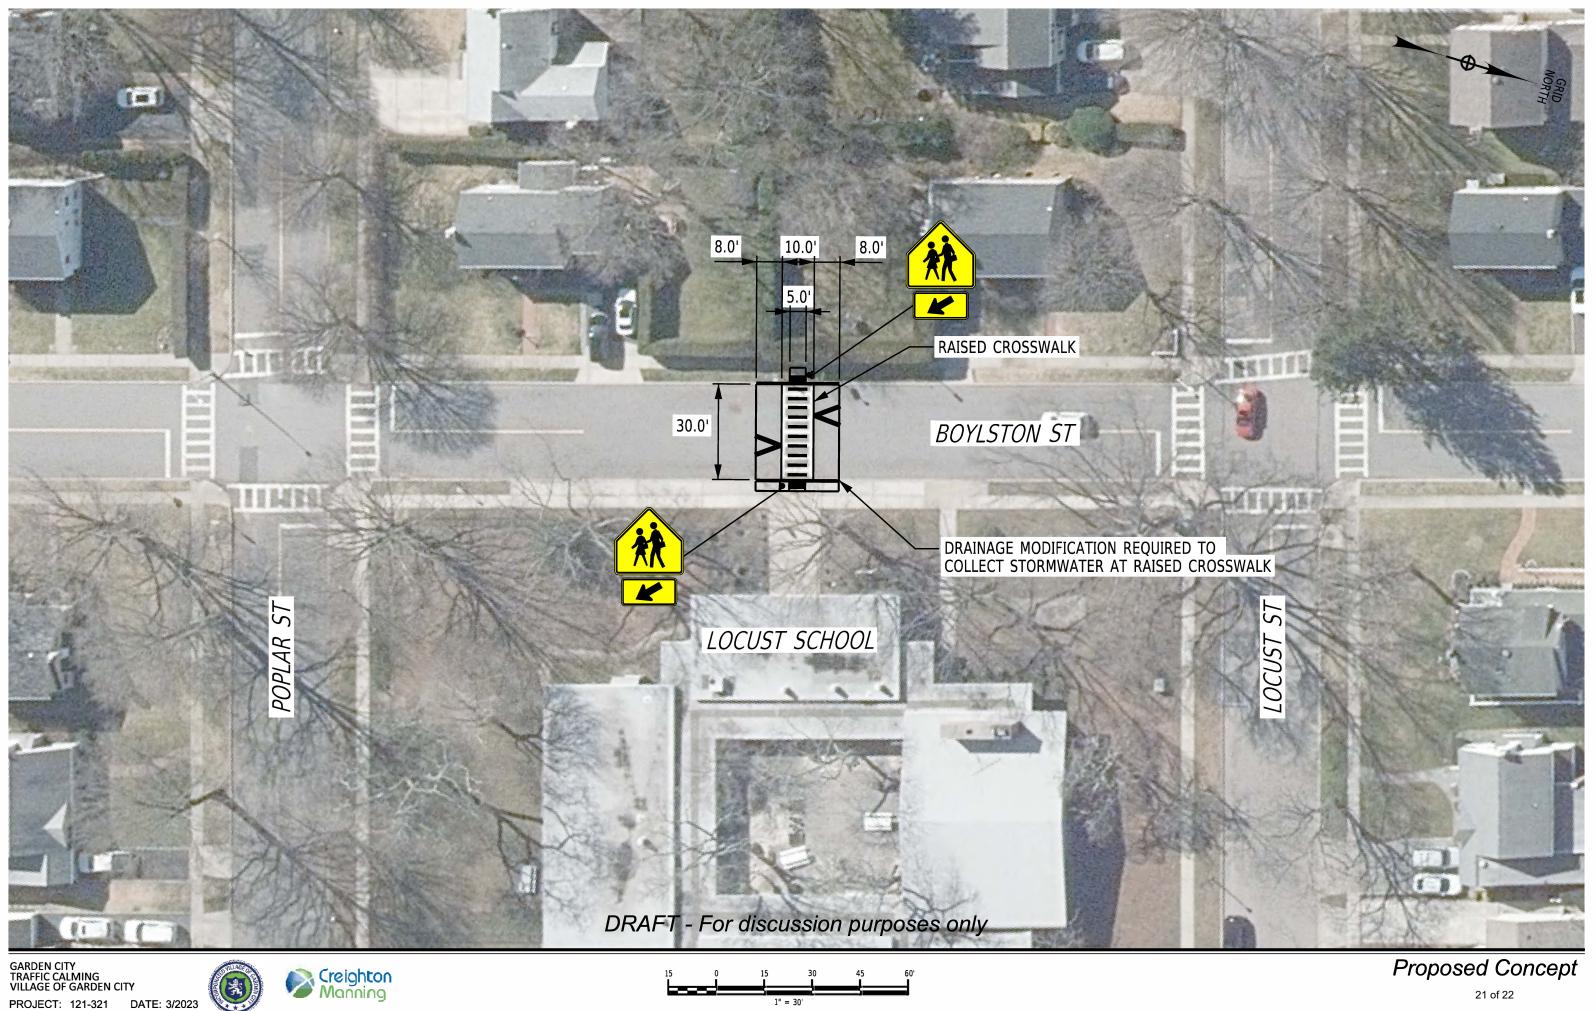

### Boylston St ->

Proposed Concept

7 of 22

GARDEN CITY TRAFFIC CALMING VILLAGE OF GARDEN CITY PROJECT: 121-321 DATE: 4/2023

65 0 65 130 195 260" 1" = 130"

9 of 22

PROJECT: 121-321 DATE: 3/2023

GARDEN CITY TRAFFIC CALMING VILLAGE OF GARDEN CITY PROJECT: 121-321 DATE: 3/2023