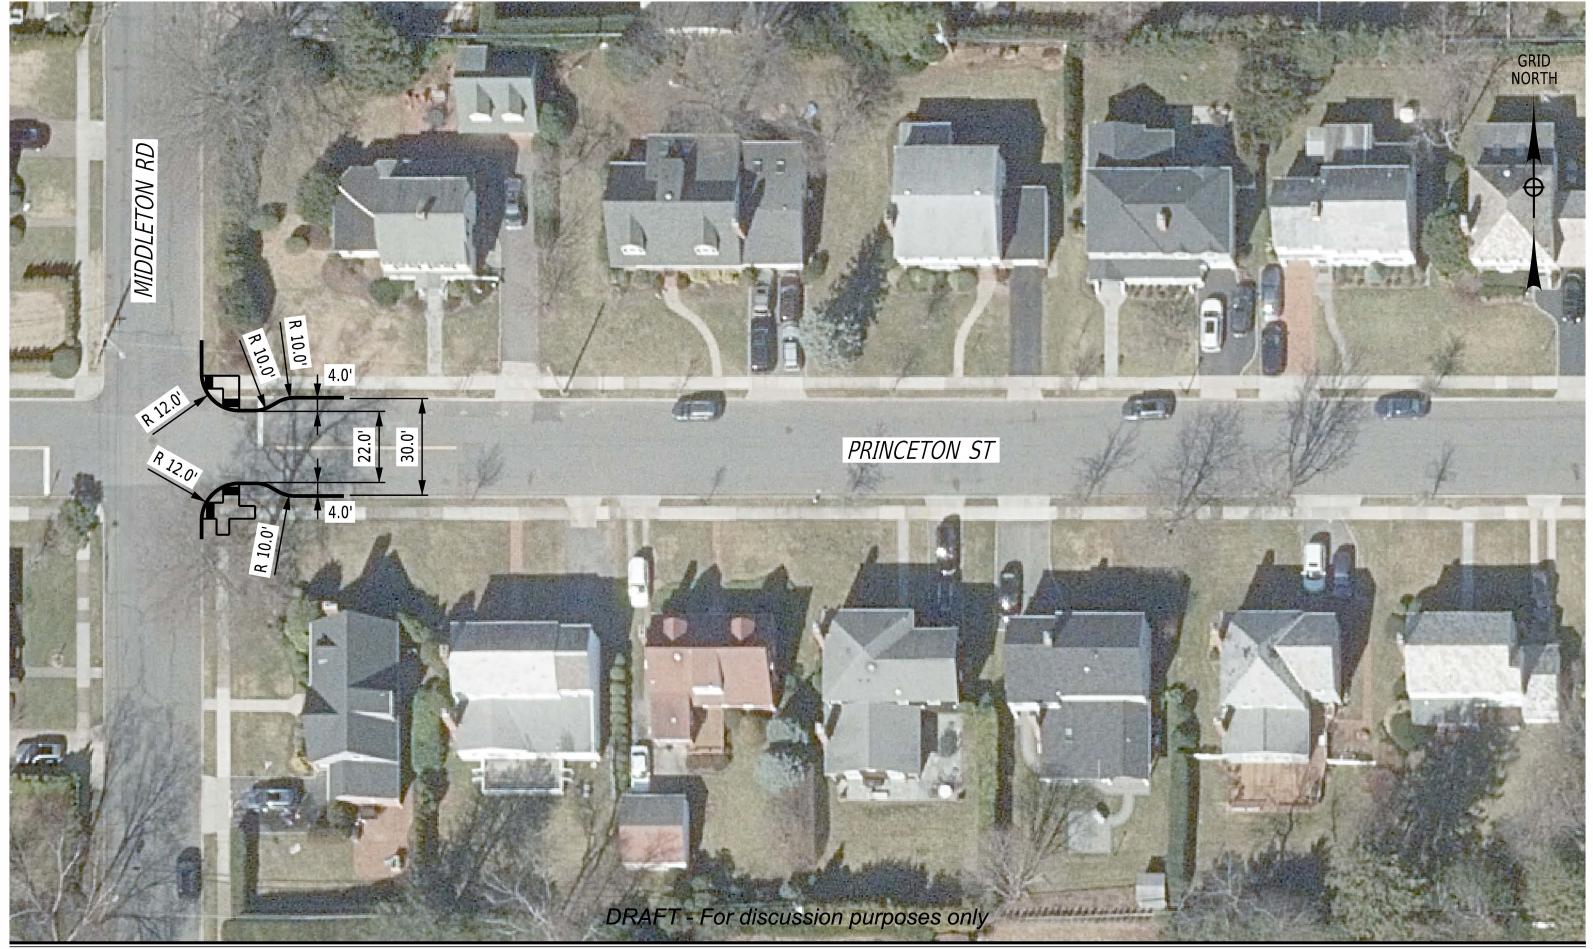

purposes only

GARDEN CITY TRAFFIC CALMING VILLAGE OF GARDEN CITY PROJECT: 121-321 DATE: 3/2023





### Boylston St ->

Proposed Concept

7 of 22













GARDEN CITY TRAFFIC CALMING VILLAGE OF GARDEN CITY PROJECT: 121-321 DATE: 4/2023



65 0 65 130 195 260" 1" = 130"





9 of 22



PROJECT: 121-321 DATE: 3/2023







GARDEN CITY TRAFFIC CALMING VILLAGE OF GARDEN CITY PROJECT: 121-321 DATE: 3/2023



FIG.05.don



Proposed Concept



1" = 30



.F1G.06.dgn



PROJECT: 121-321 DATE: 3/2023



dy\Working\CADD\dgn\_

121-321.TRF.FIG.07.dgn





GARDEN CITY TRAFFIC CALMING VILLAGE OF GARDEN CITY PROJECT: 121-321 DATE: 3/2023



rkana\CADD\dan



Proposed Concept



PROJECT: 121-321 DATE: 3/2023



F.FIG.09.don





PROJECT: 121-321 DATE: 3/2023



lorking\CADD\da



Proposed Concept



GARDEN CITY TRAFFIC CALMING VILLAGE OF GARDEN CITY PROJECT: 121-321 DATE: 3/2023







Proposed Concept







121-321\_TRF\_FIG\_16A.dor udu/Working/CADD/don



tudu/Working\CADD\dan\_





GARDEN CITY TRAFFIC CALMING VILLAGE OF GARDEN CITY PROJECT: 121-321 DATE: 3/2023





FILE = Nt/Projects\2021\121-321 Gerden City - Setellite Treffic Celming Study\Working\CADD\dan.connect\fig

Proposed Concept