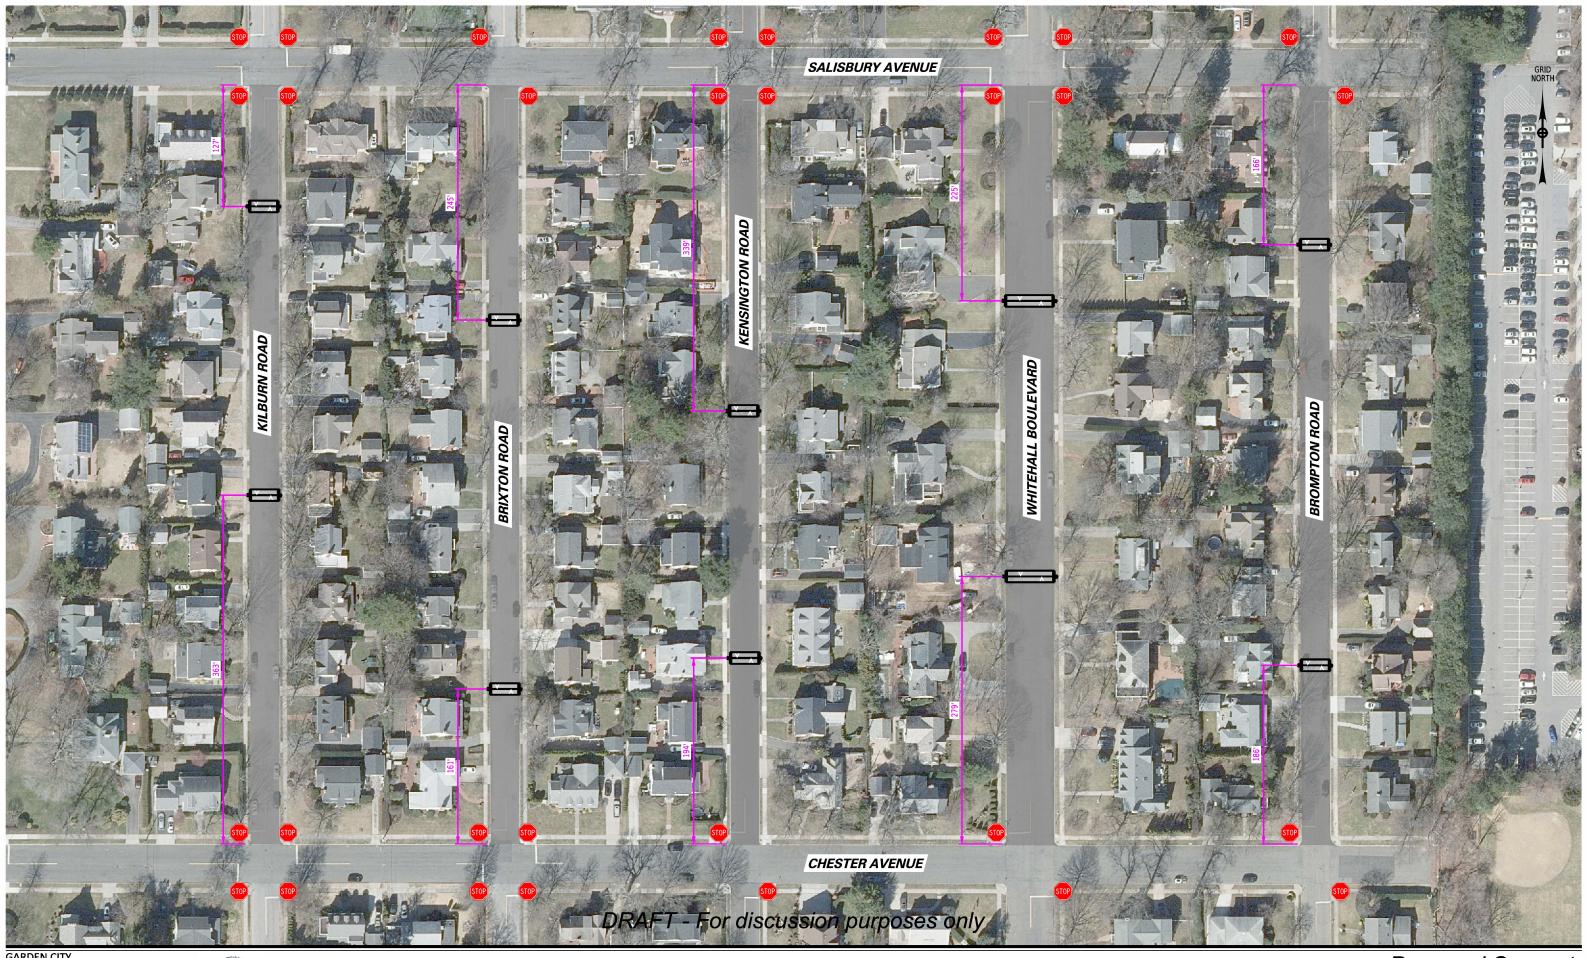

# **POTENTIAL IMPROVEMENT LOCATIONS**

GARDEN CITY TRAFFIC CALMING VILLAGE OF GARDEN CITY PROJECT: 121-321 DATE: 3/2023

.FIG\_01.dgn

FILE = Nt/Projects/2021/121-321 Gerden City - Setellite Treffic Celming Study/Working/CADD/dom.connect/figures/121

GARDEN CITY TRAFFIC CALMING VILLAGE OF GARDEN CITY PROJECT: 121-321 DATE: 3/2023