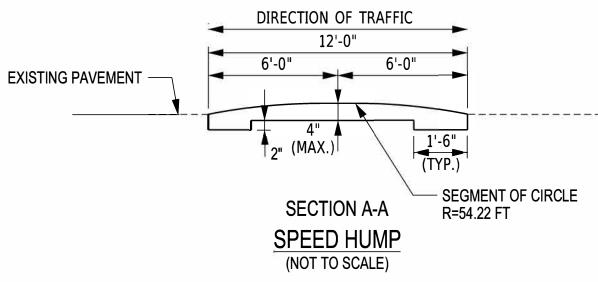

Final Report

Appendix VIII – Concept Sketches

# **POTENTIAL IMPROVEMENT LOCATIONS**







GARDEN CITY TRAFFIC CALMING VILLAGE OF GARDEN CITY PROJECT: 121-321 DATE: 3/2023



.FIG\_01.dgn



FILE = Nt/Projects/2021/121-321 Gerden City - Setellite Treffic Celming Study/Working/CADD/dom.connect/figures/121









GARDEN CITY TRAFFIC CALMING VILLAGE OF GARDEN CITY PROJECT: 121-321 DATE: 3/2023





## Boylston St ->

Proposed Concept

3 of 22



<- Middleton Rd









10\_15b.dor



### Edgemere Rd ->

Proposed Concept

4 of 22



GARDEN CITY TRAFFIC CALMING VILLAGE OF GARDEN CITY PROJECT: 121-321 DATE: 4/2023

us\2021\121-321 Garden Cru



50 0 50 100 150 200 1" = 100'

Proposed Concept











<- Tremont St



DRAFT - For discussion purposes only

GARDEN CITY TRAFFIC CALMING VILLAGE OF GARDEN CITY PROJECT: 121-321 DATE: 3/2023





### Boylston St ->

Proposed Concept

7 of 22













GARDEN CITY TRAFFIC CALMING VILLAGE OF GARDEN CITY PROJECT: 121-321 DATE: 4/2023



65 0 65 130 195 260" 1" = 130"





9 of 22



PROJECT: 121-321 DATE: 3/2023







GARDEN CITY TRAFFIC CALMING VILLAGE OF GARDEN CITY PROJECT: 121-321 DATE: 3/2023



FIG.05.don



Proposed Concept



1" = 30



.F1G.06.dgn



PROJECT: 121-321 DATE: 3/2023



dy\Working\CADD\dgn\_

121-321.TRF.FIG.07.dgn





GARDEN CITY TRAFFIC CALMING VILLAGE OF GARDEN CITY PROJECT: 121-321 DATE: 3/2023



rkana\CADD\dan



Proposed Concept



PROJECT: 121-321 DATE: 3/2023



F.FIG.09.don





PROJECT: 121-321 DATE: 3/2023



lorking\CADD\