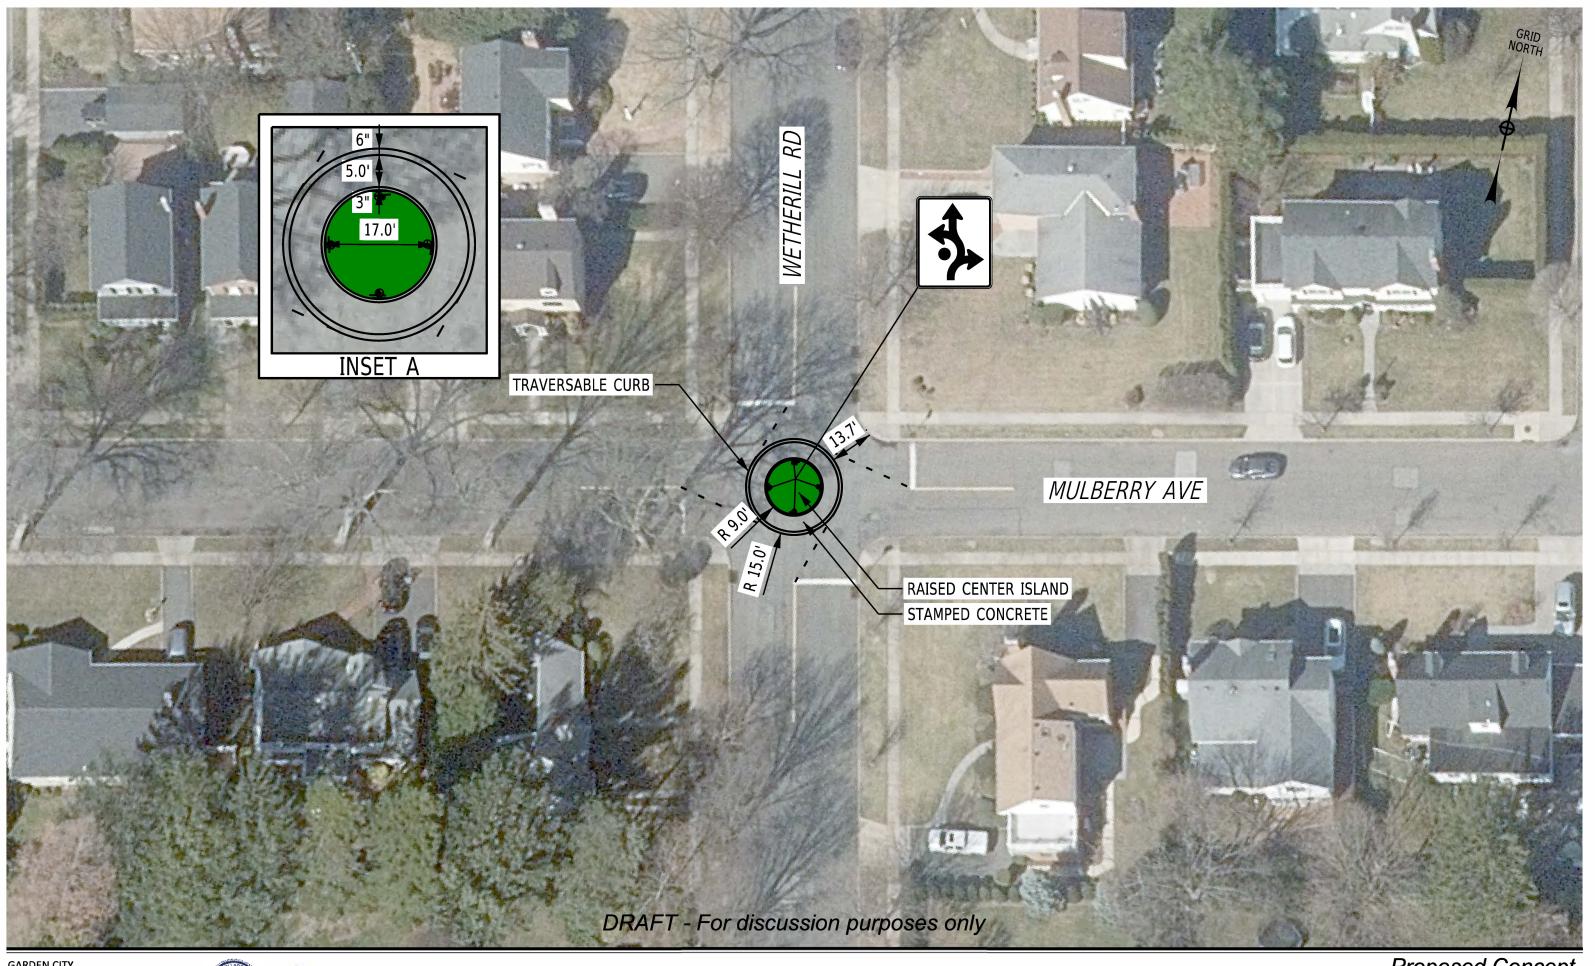

Proposed Concept

121-321\_TRF\_FIG\_16A.dor udu/Working/CADD/don

tudu/Working\CADD\dan\_

GARDEN CITY TRAFFIC CALMING VILLAGE OF GARDEN CITY PROJECT: 121-321 DATE: 3/2023

FILE = Nt/Projects\2021\121-321 Gerden City - Setellite Treffic Celming Study\Working\CADD\dan.connect\fig