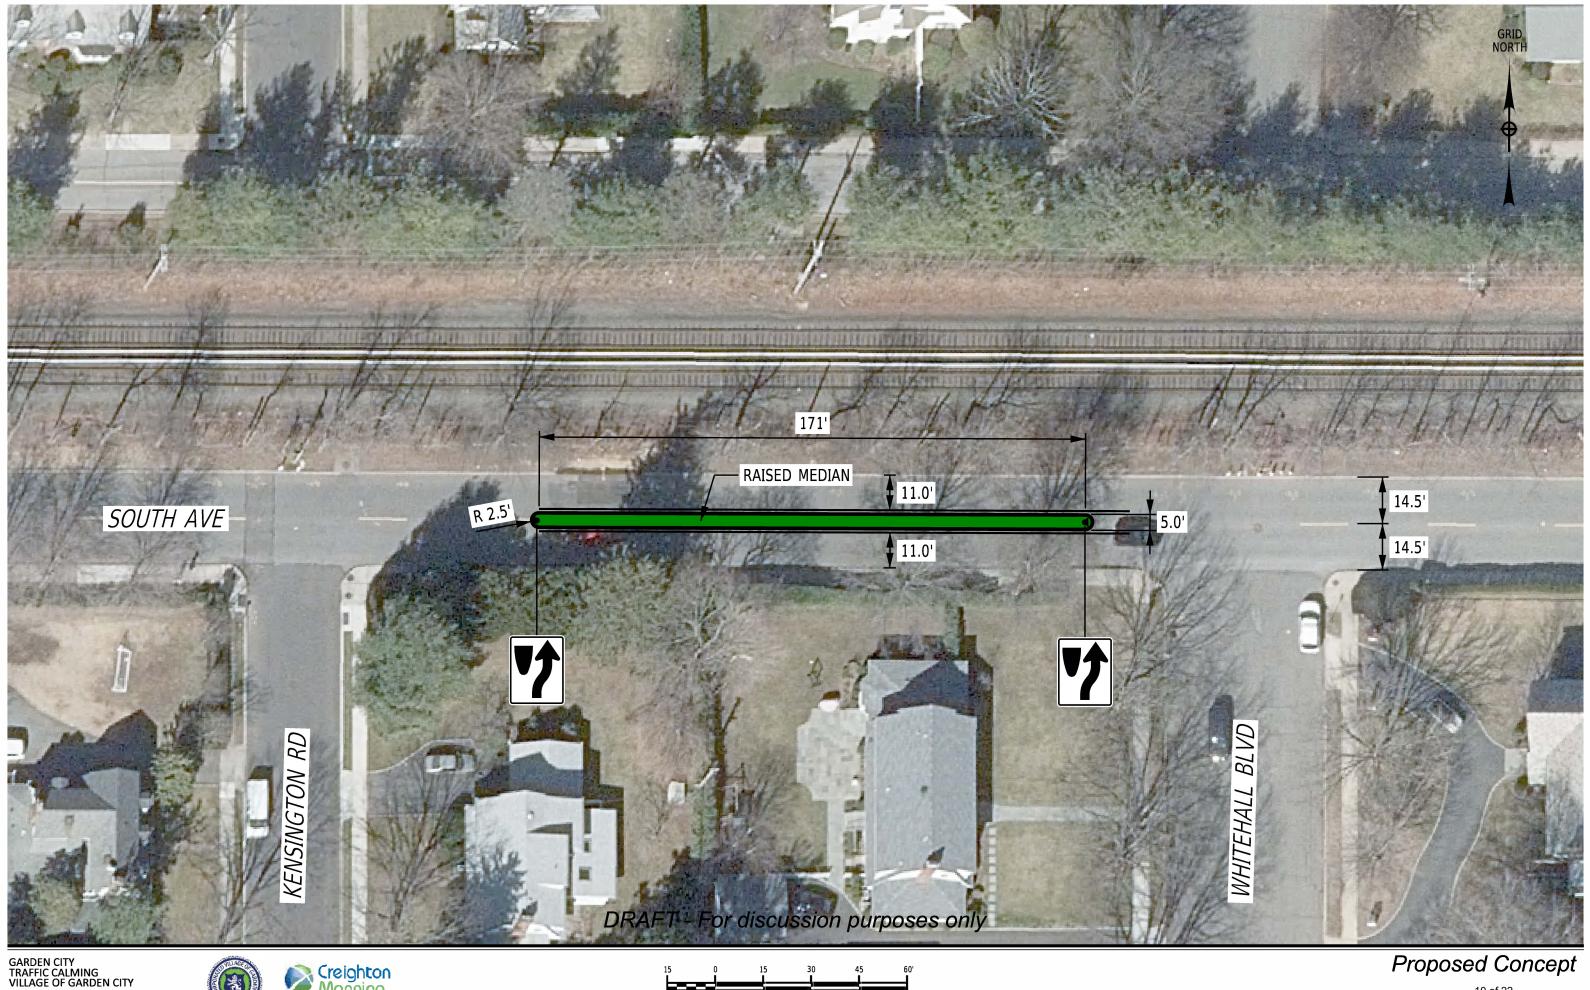

etellite Treffic Celming Study/Working/CADD/dom.connect/figures/121









GARDEN CITY TRAFFIC CALMING VILLAGE OF GARDEN CITY PROJECT: 121-321 DATE: 3/2023





## Boylston St ->

Proposed Concept

3 of 22



<- Middleton Rd









10\_15b.dor



### Edgemere Rd ->

Proposed Concept

4 of 22



GARDEN CITY TRAFFIC CALMING VILLAGE OF GARDEN CITY PROJECT: 121-321 DATE: 4/2023

us\2021\121-321 Garden Cru



50 0 50 100 150 200 1" = 100'

Proposed Concept











<- Tremont St



DRAFT - For discussion purposes only

GARDEN CITY TRAFFIC CALMING VILLAGE OF GARDEN CITY PROJECT: 121-321 DATE: 3/2023





### Boylston St ->

Proposed Concept

7 of 22













GARDEN CITY TRAFFIC CALMING VILLAGE OF GARDEN CITY PROJECT: 121-321 DATE: 4/2023



65 0 65 130 195 260" 1" = 130"





9 of 22



PROJECT: 121-321 DATE: 3/2023







GARDEN CITY TRAFFIC CALMING VILLAGE OF GARDEN CITY PROJECT: 121-321 DATE: 3/2023



FIG.05.don



Proposed Concept



1" = 30



.F1G.06.dgn



PROJECT: 121-321 DATE: 3/2023



dy\Working\CADD\dgn\_

121-321.TRF.FIG.07.dgn





GARDEN CITY TRAFFIC CALMING VILLAGE OF GARDEN CITY PROJECT: 121-321 DATE: 3/2023



rkana\CADD\dan



Proposed Concept



PROJECT: 121-321 DATE: 3/2023



F.FIG.09.don





PROJECT: 121-321 DATE: 3/2023



lorking\CADD\da



Proposed Concept



GARDEN CITY TRAFFIC CALMING VILLAGE OF GARDEN CITY PROJECT: 121-321 DATE: 3/2023







Proposed Concept







121-321\_TRF\_FIG\_16A.dor udu/Working/CADD/don



tudu/Working\CADD\dan\_





GARDEN CITY TRAFFIC CALMING VILLAGE OF GARDEN CITY PROJECT: 121-321 DATE: 3/2023





FILE = Nt/