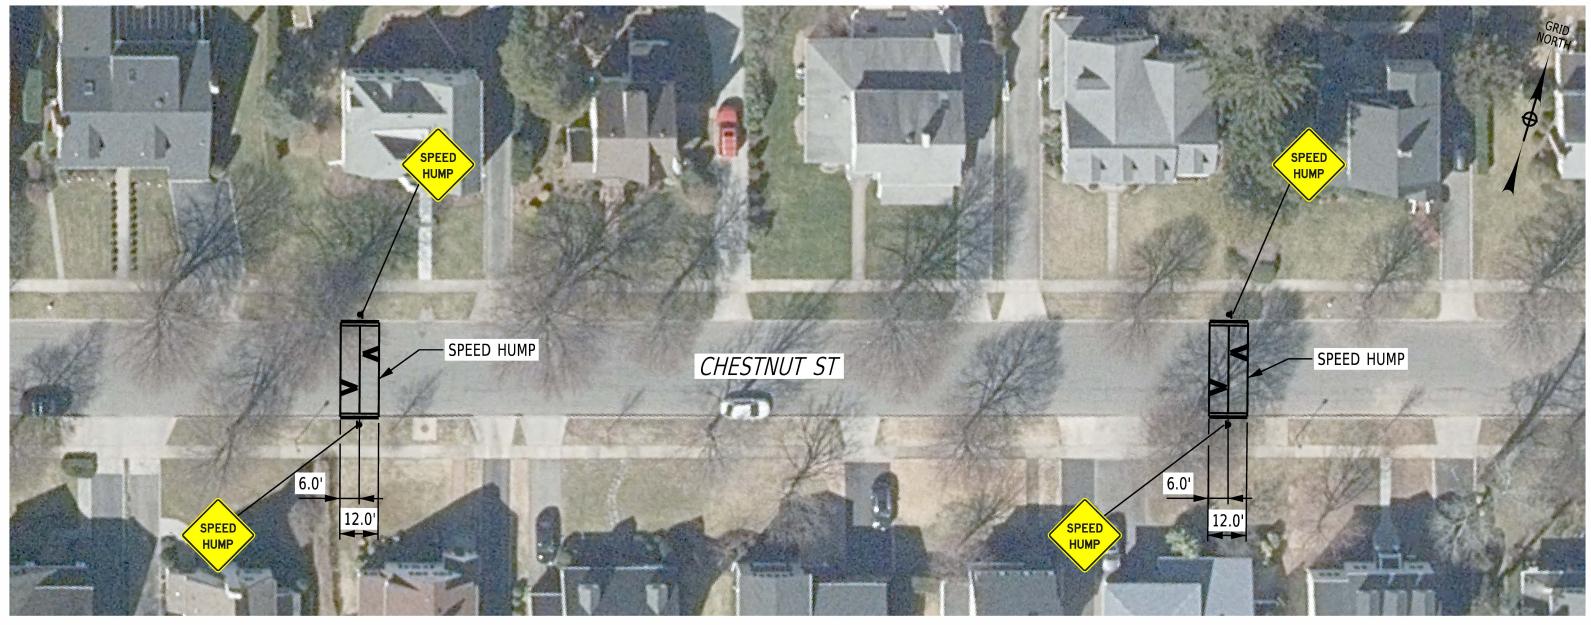

### Edgemere Rd ->

Proposed Concept

4 of 22

GARDEN CITY TRAFFIC CALMING VILLAGE OF GARDEN CITY PROJECT: 121-321 DATE: 4/2023

us\2021\121-321 Garden Cru

50 0 50 100 150 200 1" = 100'

Proposed Concept

<- Tremont St