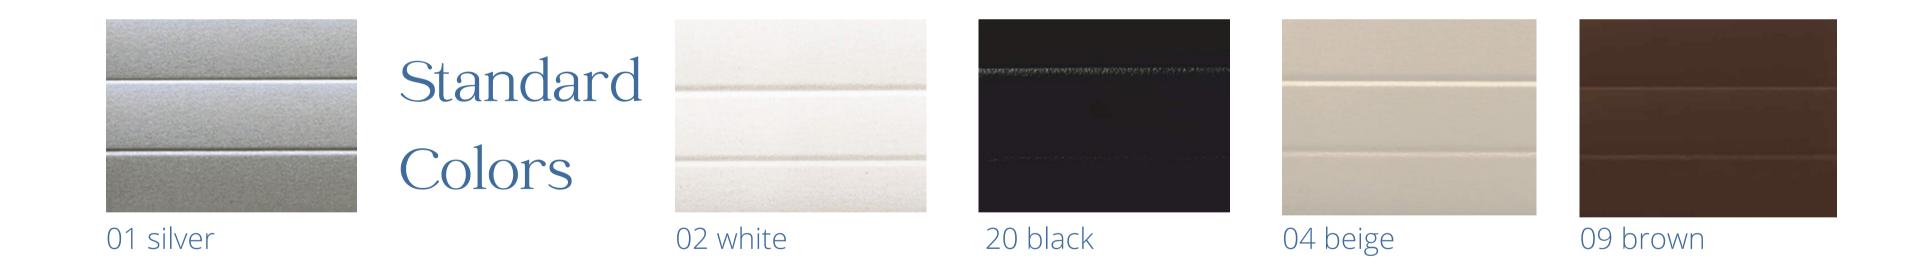

# color option

of roll up security shutters & garage doors

01 silver

#### Standard Colors

02 white

03 grey

04 beige

09 brown

23 anthracite grey

# Premium Colors

20 black

08 dark brown