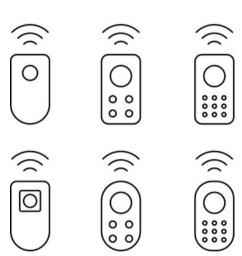

Control Type: Non-Radio Motor With key paddle Control Type: Motor with radio Control Type: Remote control

Control Type: Spring push up Motor Controller Type:
Hand Remote
Wall Remote
Key Ring Remote
Wireless KeyPad

Motor Controller Type: Hand Remote Motor Controller Type: Wall Remote Motor Controller Type: Key Ring Remote Motor Controller Type: Wireless KeyPad