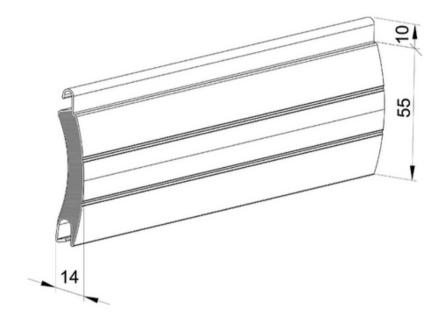

#### PA55

Technical data: Weight 1m<sup>2</sup>: 3.4 kg Profile thickness: 14 mm

Number of slats on 1m height: 18 pc Maximum surface of the product: 9.5 m<sup>2</sup>

Profile height: 55 mm

Maximum width of the insect screen: 2000 mm.