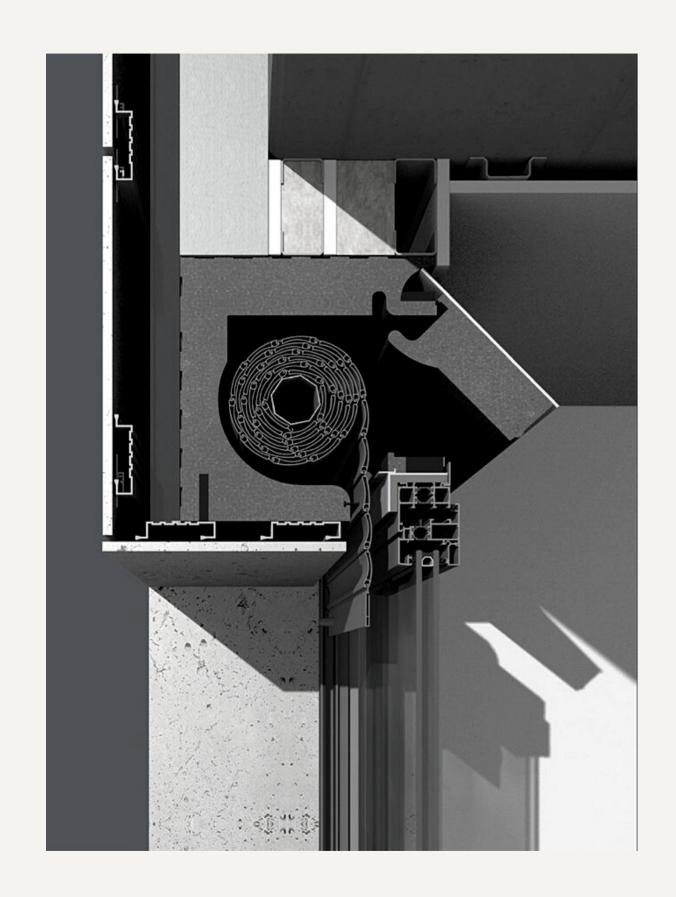

# roll up shutters

Roll up Shutter components:

Aluminium Head Box

Aluminium Slat profile (40,55,77 with foam)

Aluminium Guides and Bottom Bar

Control Type:

Tape coiler

Tape winch