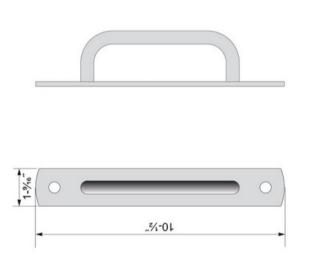

Control Type: Non-Radio Motor With key paddle Control Type: Motor with radio Control Type: Remote control

Control Type: Spring push up Motor Controller Type:
Hand Remote
Wall Remote
Key Ring Remote
Wireless KeyPad

Motor Controller Type: Hand Remote Motor Controller Type: Wall Remote Motor Controller Type: Key Ring Remote Motor Controller Type: Wireless KeyPad