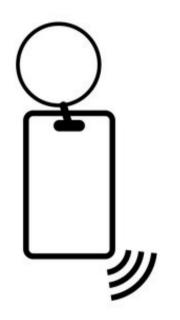

Control Type: Non-Radio Motor With key paddle Control Type: Motor with radio Control Type: Remote control

Control Type: Spring push up Motor Controller Type:
Hand Remote
Wall Remote
Key Ring Remote
Wireless KeyPad

Motor Controller Type: Hand Remote Motor Controller Type: Wall Remote Motor Controller Type: Key Ring Remote Motor Controller Type: Wireless KeyPad