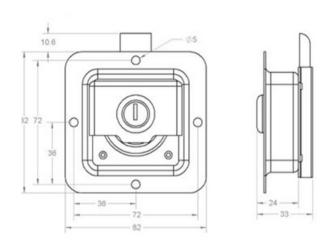

Spring push up

Crank

Non-Radio Motor (With key switch, switch paddle)

Motor with radio

Remote control

Control Type: Tape coiler

Control Type: Crank

Control Type: Non-Radio Motor With key switch

Control Type: Non-Radio Motor With key paddle Control Type: Motor with radio Control Type: Remote control

Control Type: Spring push up Motor Controller Type:
Hand Remote
Wall Remote
Key Ring Remote
Wireless KeyPad