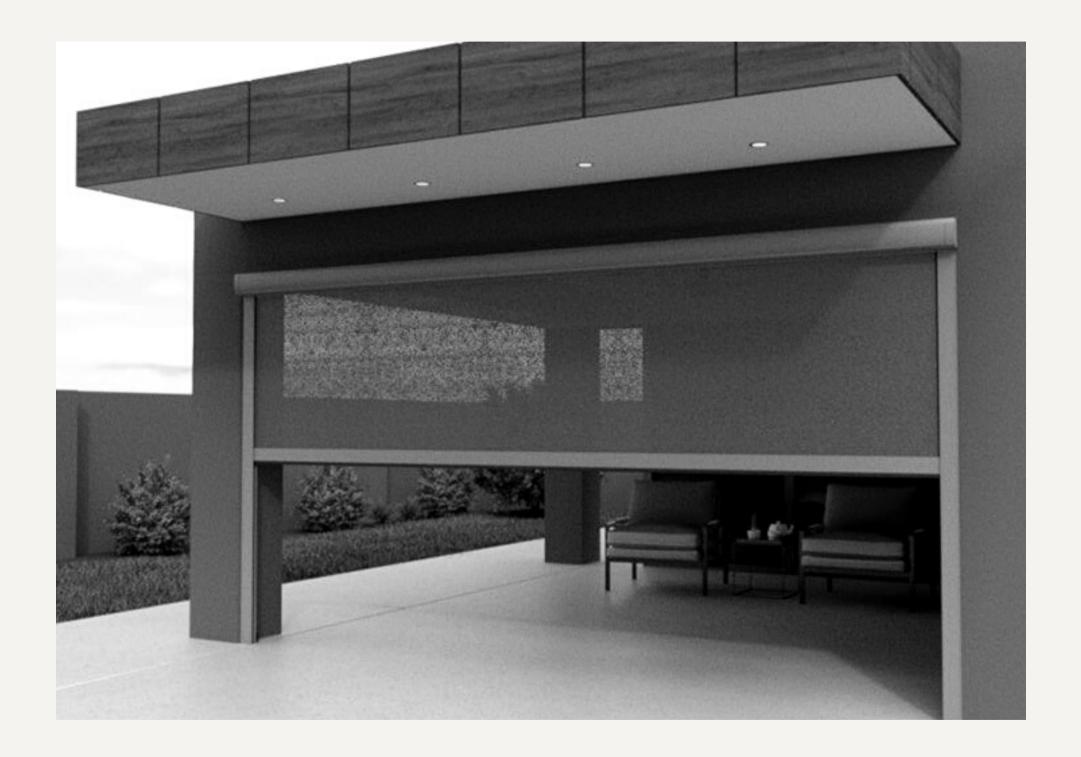

### screens

Energy-efficient screens components:

Aluminium panel Box

Aluminium guide rails

Exterior rated fabrics

Manual, motorized and remote control

Energy-efficient Screens are designed to provide superior solar protection, mitigate UV damage and optimize thermal comfort. Regulate thermal temperatures easily with environmental sensors to automatically lower and raise your screens without a thought.