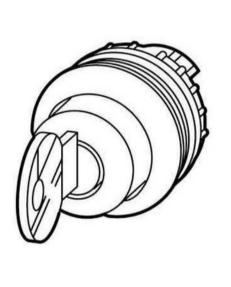

Spring push up

Crank

Non-Radio Motor (With key switch, switch paddle)

Motor with radio

Remote control

Control Type: Tape coiler

Control Type: Crank

Control Type: Non-Radio Motor With key switch

Control Type: Non-Radio Motor With key paddle Control Type: Motor with radio Control Type: Remote control

Control Type: Spring push up Motor Controller Type:
Hand Remote
Wall Remote
Key Ring Remote
Wireless KeyPad