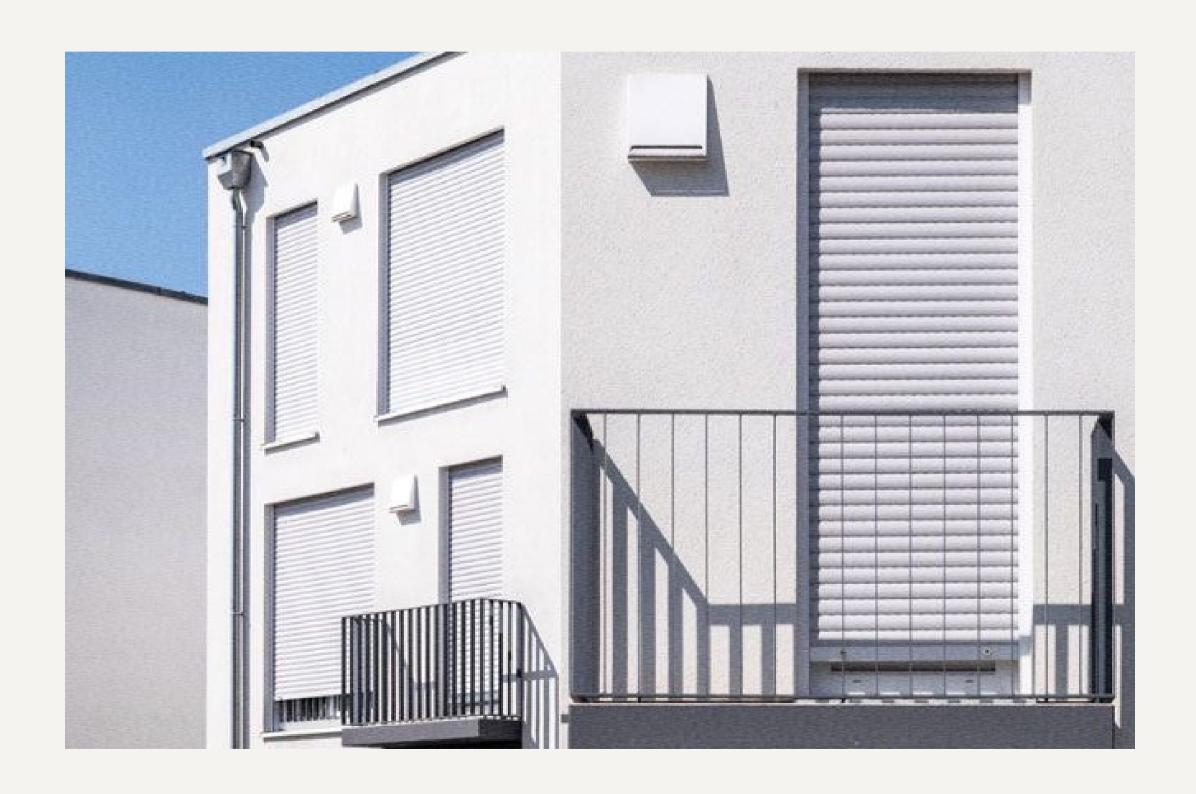

#### Cabana Shutters

Cabana Shutters are manufacturer of roller shutters & screens. We offer aluminum roller shutters to suit all requirements. We specialize in residential and commercial roll-up security shutters & screens for cabanas, pergola, gazebo, shed, garage doors, windows, patio doors. Our product is customized to the client's needs and job specifications. Roller shutters are the perfect solution for any home or business owner looking to increase security for their property. Roller shutters can be used to protect, improve thermal insulation, weather and more. Insulating design will keep you cool in the summer and warm in the winter. Cabana Shutters specialize in unique projects. We offer a large range of colors, slats sizes and control options. Choose from a range of electric motors, remotes, timers, battery, manual systems, spring loaded and battery systems. Combining the luxury design shutters with innovating security, these shutters bring safety in style. Our experienced team finds the shutters or screens that suit your needs. From concept to completion. Shipping within Canada & USA.

# roll up shutters

Roll up Shutter components:

Aluminium Head Box

Aluminium Slat profile (40,55,77 with foam)

Aluminium Guides and Bottom Bar

Control Type:

Tape coiler

Tape winch

# garage door

Garage door components:

Lift master system

850 LM Receiver

SMC

Photocell for SMC

Aluminium Slat profile 77 with foam