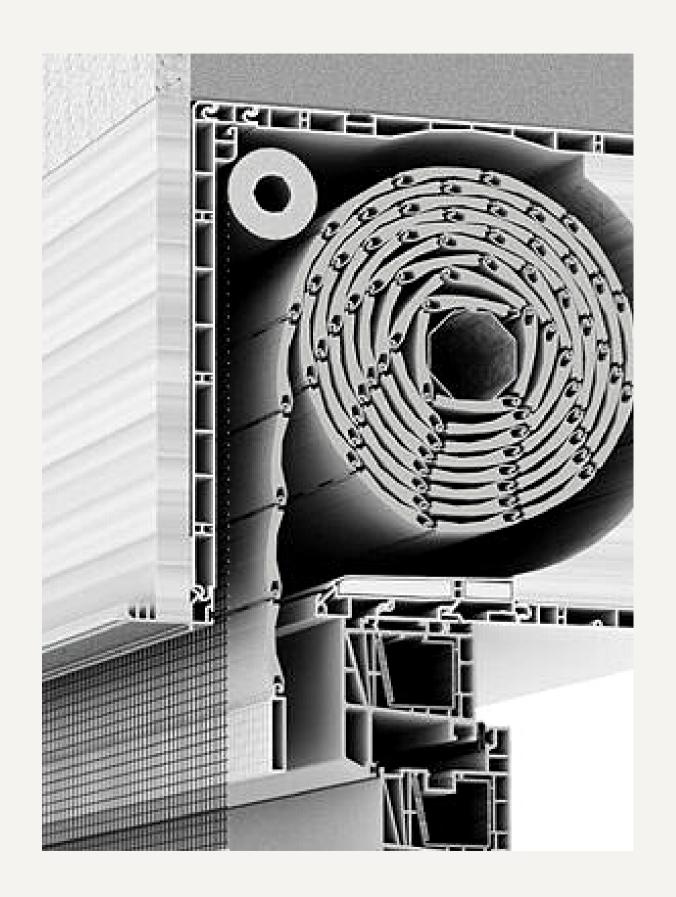

# roll up shutters

Roll up Shutter components:

Aluminium Head Box

Aluminium Slat profile (40,55,77 with foam)

Aluminium Guides and Bottom Bar

Control Type:

Tape coiler

Tape winch

# garage door

Garage door components:

Lift master system

850 LM Receiver

SMC

Photocell for SMC

Aluminium Slat profile 77 with foam