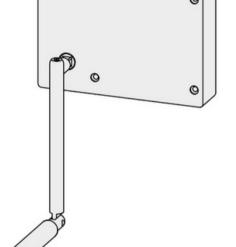

# roll up shutters

Roll up Shutter components:

Aluminium Head Box

Aluminium Slat profile (40,55,77 with foam)

Aluminium Guides and Bottom Bar

Control Type:

Tape coiler

Tape winch

Spring push up

Crank

Non-Radio Motor (With key switch, switch paddle)

Motor with radio

Remote control

Control Type: Tape coiler

Control Type: Crank

Control Type: Non-Radio Motor With key switch