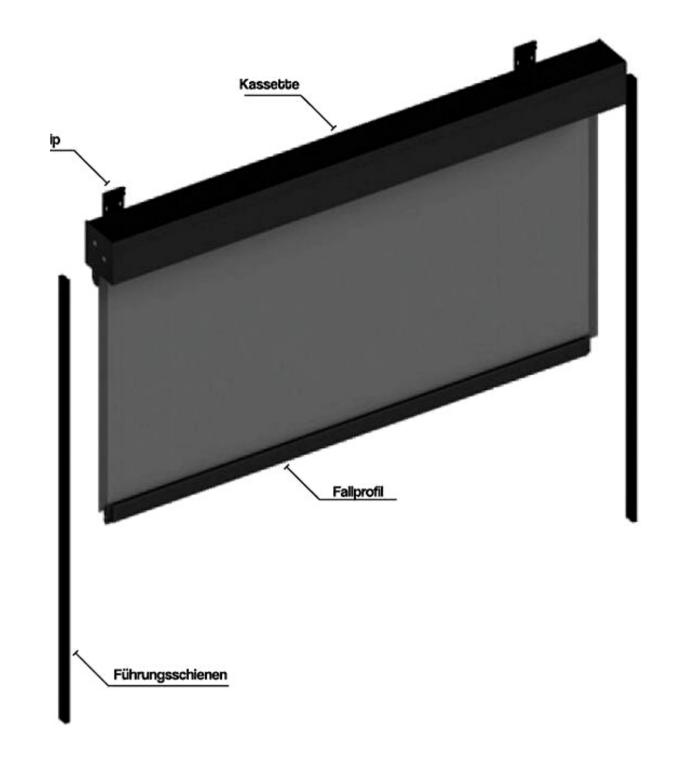

# roll up shutters

Roll up Shutter components:

Aluminium Head Box

Aluminium Slat profile (40,55,77 with foam)

Aluminium Guides and Bottom Bar

Control Type:

Tape coiler

Tape winch

Spring push up

Crank

Non-Radio Motor (With key switch, switch paddle)

Motor with radio

Remote control

Control Type: Tape coiler

Control Type: Crank

Control Type: Non-Radio Motor With key switch

Control Type: Non-Radio Motor With key paddle Control Type: Motor with radio Control Type: Remote control

Control Type: Spring push up Motor Controller Type:
Hand Remote
Wall Remote
Key Ring Remote
Wireless KeyPad