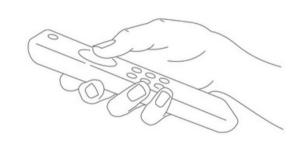

Spring push up

Crank

Non-Radio Motor (With key switch, switch paddle)

Motor with radio

Remote control

Control Type: Tape coiler

Control Type: Crank

Control Type: Non-Radio Motor With key switch

Control Type: Non-Radio Motor With key paddle Control Type: Motor with radio Control Type: Remote control

Control Type: Spring push up Motor Controller Type:
Hand Remote
Wall Remote
Key Ring Remote
Wireless KeyPad