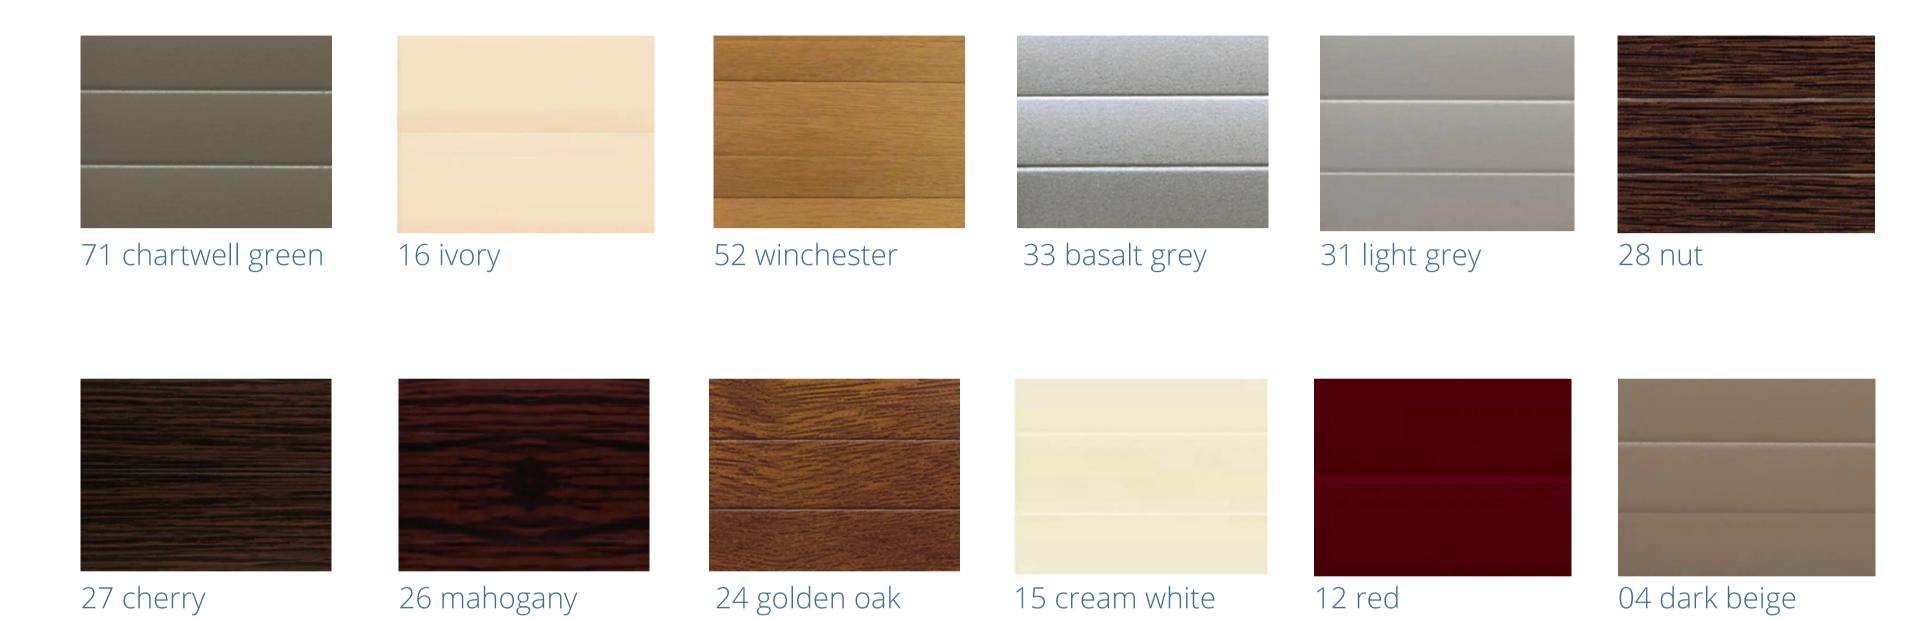

# color option

of roll up security shutters & garage doors

01 silver

#### Standard Colors

02 white

03 grey

04 beige

09 brown

23 anthracite grey

# Premium Colors

20 black

08 dark brown

# OptionalColors