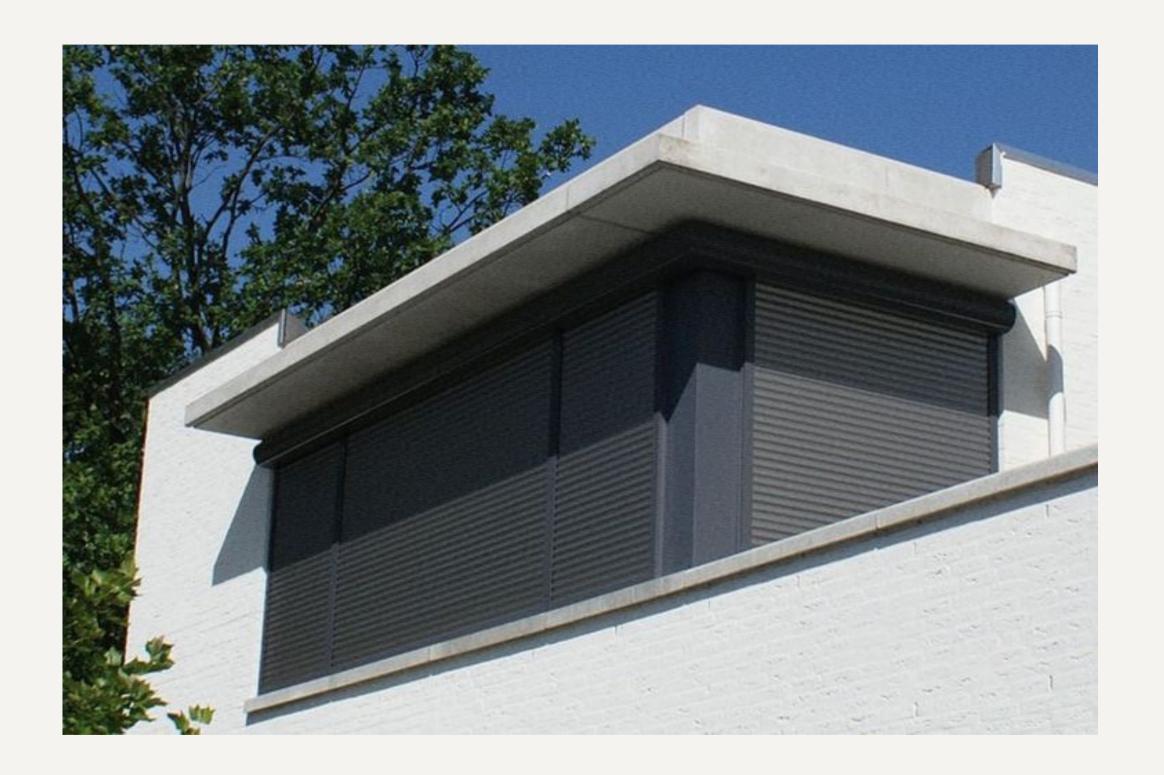

# roll up shutters

Roll up Shutter components:

Aluminium Head Box

Aluminium Slat profile (40,55,77 with foam)

Aluminium Guides and Bottom Bar

Control Type:

Tape coiler

Tape winch

# garage door

Garage door components:

Lift master system

850 LM Receiver

SMC

Photocell for SMC

Aluminium Slat profile 77 with foam