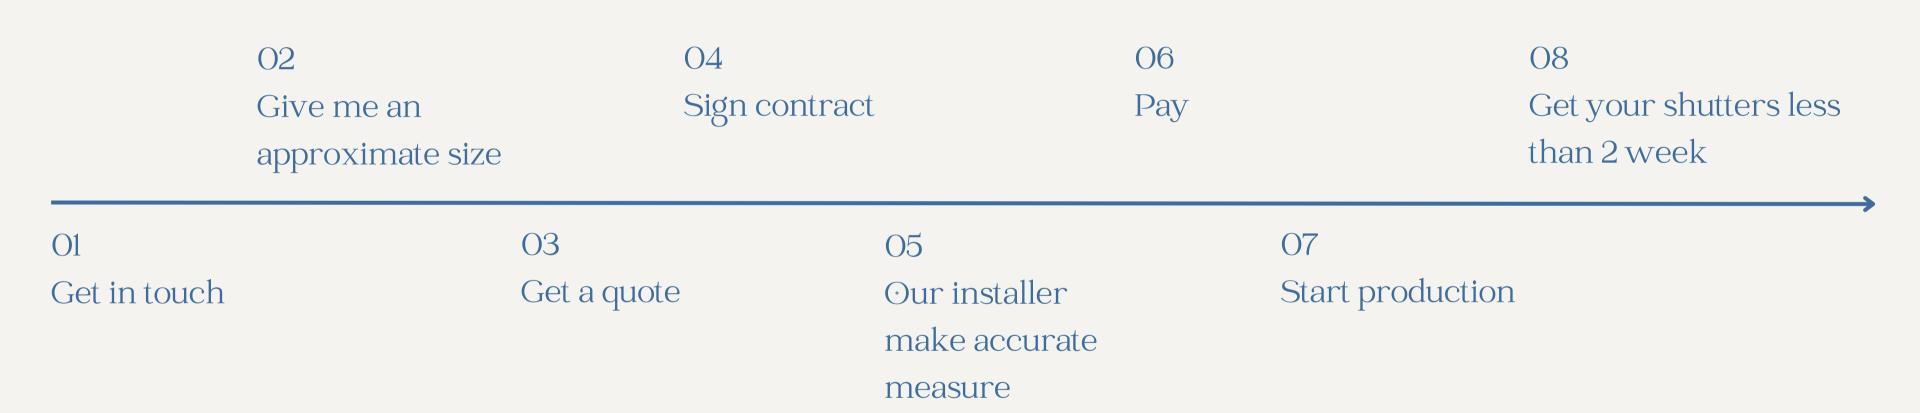

nthracite grey

# Premium Colors

20 black



08 dark brown



# OptionalColors

### screens

Energy-efficient screens components:

Aluminium panel Box

Aluminium guide rails

Exterior rated fabrics

Manual, motorized and remote control









Energy-efficient Screens are designed to provide superior solar protection, mitigate UV damage and optimize thermal comfort. Regulate thermal temperatures easily with environmental sensors to automatically lower and raise your screens without a thought.

# color option

of frame screens



## our manufacture

30 years of experience

Team of professional

Material is always available

European equipment





## our service



# why choose us?

Own manufacture 30 years of experience USA Leading supplier USA Life warranty Canada



## how this work?



# get in touch!

t. 1 (437) 286–7545

Roman Hrybov

info@cabana-shutters.com

# thank you!