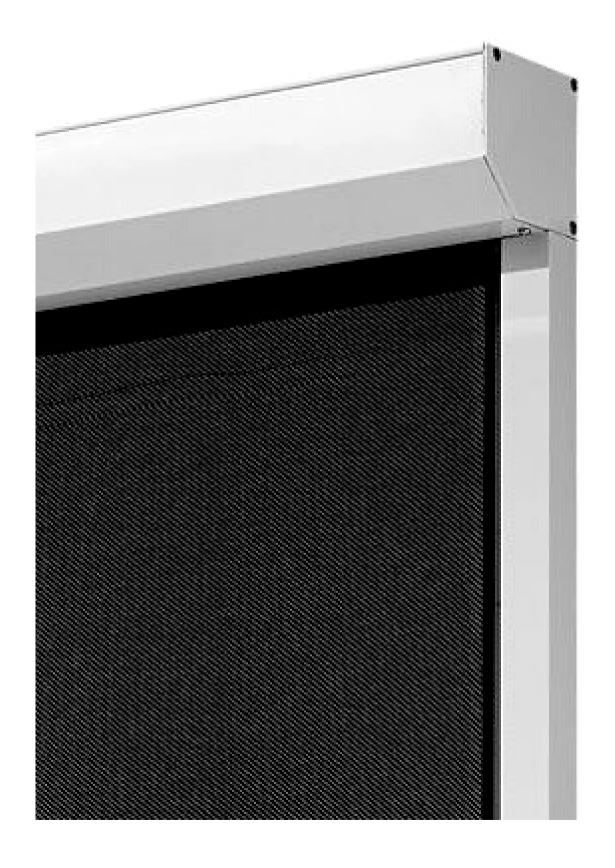

# roll up shutters

Roll up Shutter components:

Aluminium Head Box

Aluminium Slat profile (40,55,77 with foam)

Aluminium Guides and Bottom Bar

Control Type:

Tape coiler

Tape winch