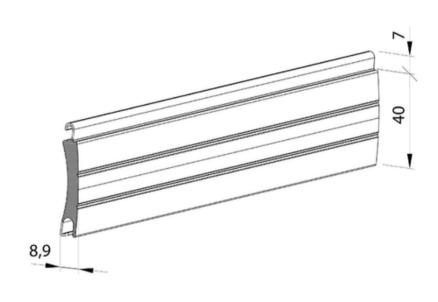

#### PA40

Technical data: Weight 1m<sup>2</sup>: 3.3 kg Profile thickness: 8.7 mm

Number of slats on 1m height: 25 pc Maximum surface of the product: 7 m<sup>2</sup>

Profile height: 40 mm

Maximum width of the insect screen: 2000 mm.