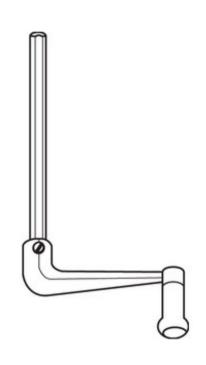

Spring push up

Crank

Non-Radio Motor (With key switch, switch paddle)

Motor with radio

Remote control

Control Type: Tape coiler

Control Type: Crank

Control Type: Non-Radio Motor With key switch