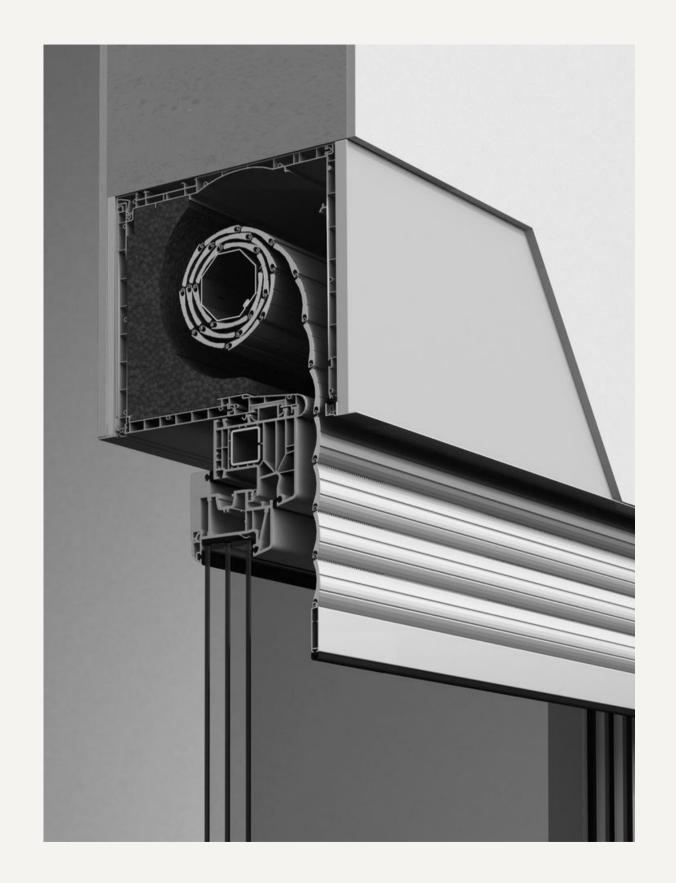

# roll up shutters

Roll up Shutter components:

Aluminium Head Box

Aluminium Slat profile (40,55,77 with foam)

Aluminium Guides and Bottom Bar

Control Type:

Tape coiler

Tape winch