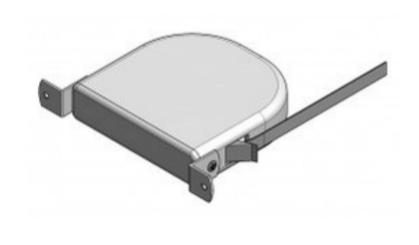

# roll up shutters

Roll up Shutter components:

Aluminium Head Box

Aluminium Slat profile (40,55,77 with foam)

Aluminium Guides and Bottom Bar

Control Type:

Tape coiler

Tape winch