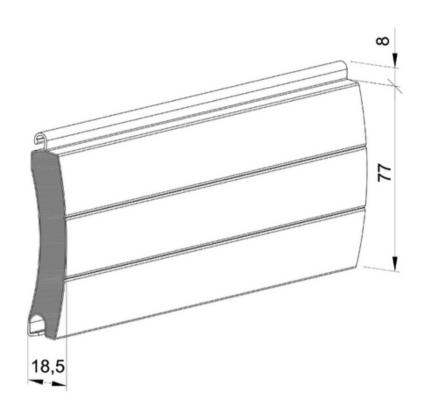

#### PA77

Technical data:
Weight 1m²: 4.8 kg
Profile thickness: 18.5 mm
Number of slats on 1m height: 13 pc
Maximum surface of the product: 15 m²
Profile height: 77 mm.