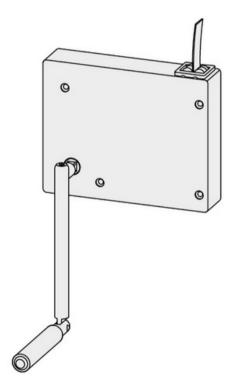

# roll up shutters

Roll up Shutter components:

Aluminium Head Box

Aluminium Slat profile (40,55,77 with foam)

Aluminium Guides and Bottom Bar

Control Type:

Tape coiler

Tape winch

Spring push up

Crank

Non-Radio Motor (With key switch, switch paddle)

Motor with radio

Remote control

Control Type: Tape coiler

Control Type: Crank

Control Type: Non-Radio Motor With key switch