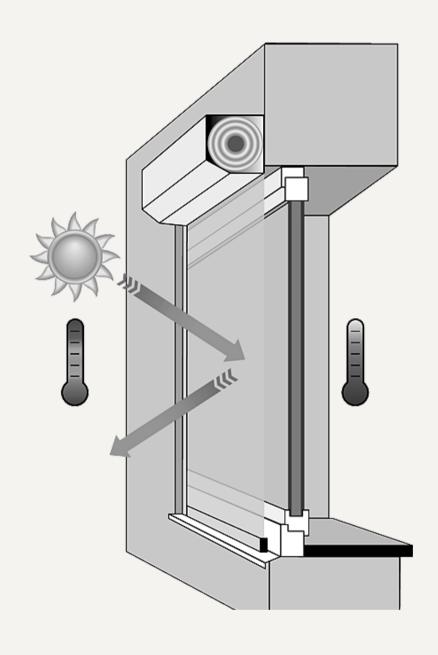

### screens

Energy-efficient screens components:

Aluminium panel Box

Aluminium guide rails

Exterior rated fabrics

Manual, motorized and remote control

Energy-efficient Screens are designed to provide superior solar protection, mitigate UV damage and optimize thermal comfort. Regulate thermal temperatures easily with environmental sensors to automatically lower and raise your screens without a thought.