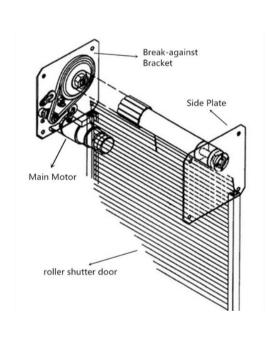

# garage door

Garage door components:

Lift master system

850 LM Receiver

SMC

Photocell for SMC

Aluminium Slat profile 77 with foam