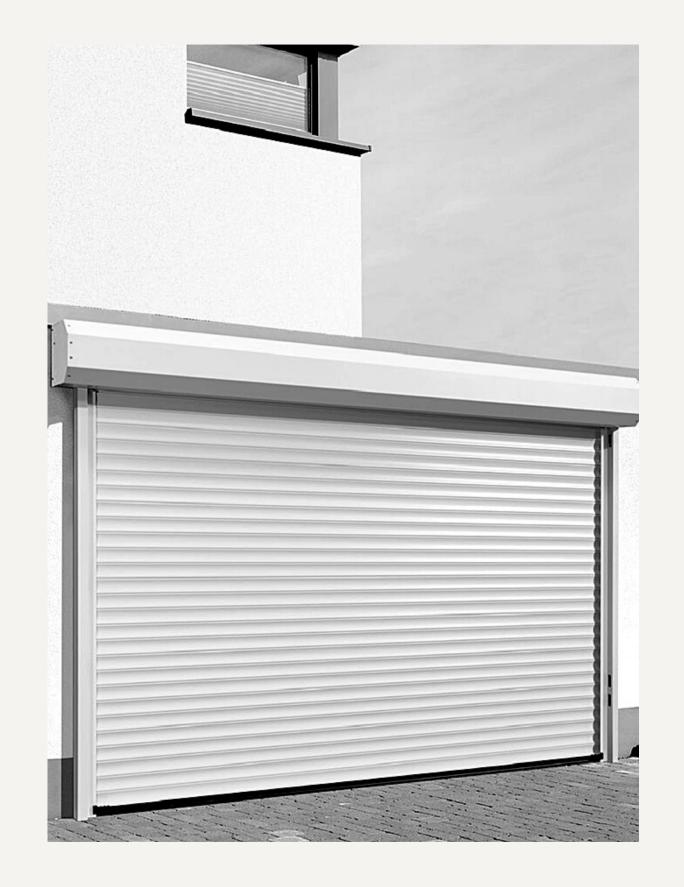

# garage door

Garage door components:

Lift master system

850 LM Receiver

SMC

Photocell for SMC

Aluminium Slat profile 77 with foam