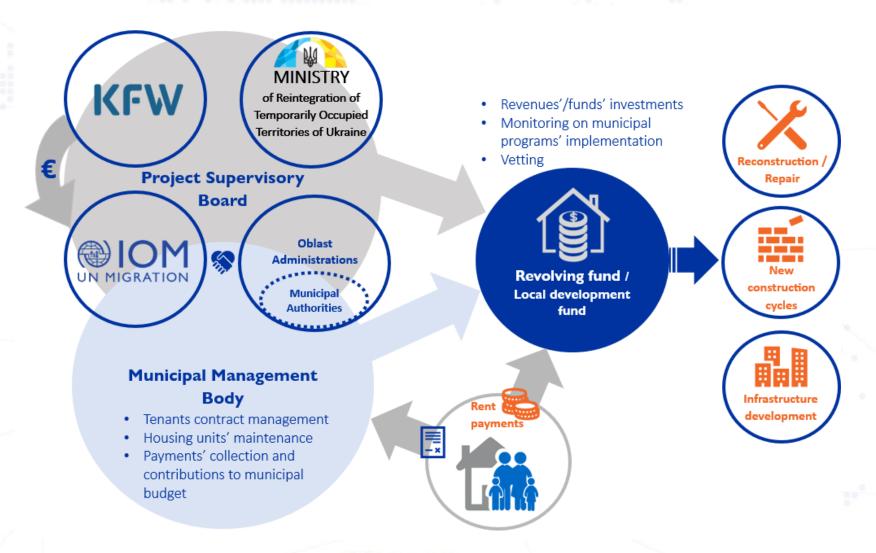

# HOW IOM HOUSING PROJECTS FUNCTION

# HOUSING PROJECT'S SOFT COMPONENTS

REVOLVING

non-banking municipal entity to operate under the municipal programme

FUND:

**LEGISLATION FACILITATION:** 

Introduce municipal social housing model (Council Estate) in Ukraine Currently affordable municipal rent is included in draft law "On Framework Housing Policy"

ESMMP:

Ensure environmental sustainability of buildings

To find the consensus of new construction among neighborhood community

Government &

contract

Project Supervisory Board (Ministerial regulations)

MoUs

Contracts with municipalities on housing maintenance, revolving fund operations etc

IOM UN MIGRATION

framework:

# COOPERATION WITH MUNICIPALITIES: LEGALLY BINDING FRAME

**MEMORANDUM ON** 

COOPERATION (MoU):

IOM – MUNICIPALITY Partnership Agreement:

Mid-term municipal

programme:

Sets the will of signing parties to contribute to project implementation.

Term of MoU coincides with project duration (5years)

Divides obligations in activities within project with budgetary implications:

- (Re-)construction works/utility connections
- Administrative costs of entities supporting housing units
- Indicates tenants' selection criteria
- Frames channeling of the reveniews from the affordable rent of housing units