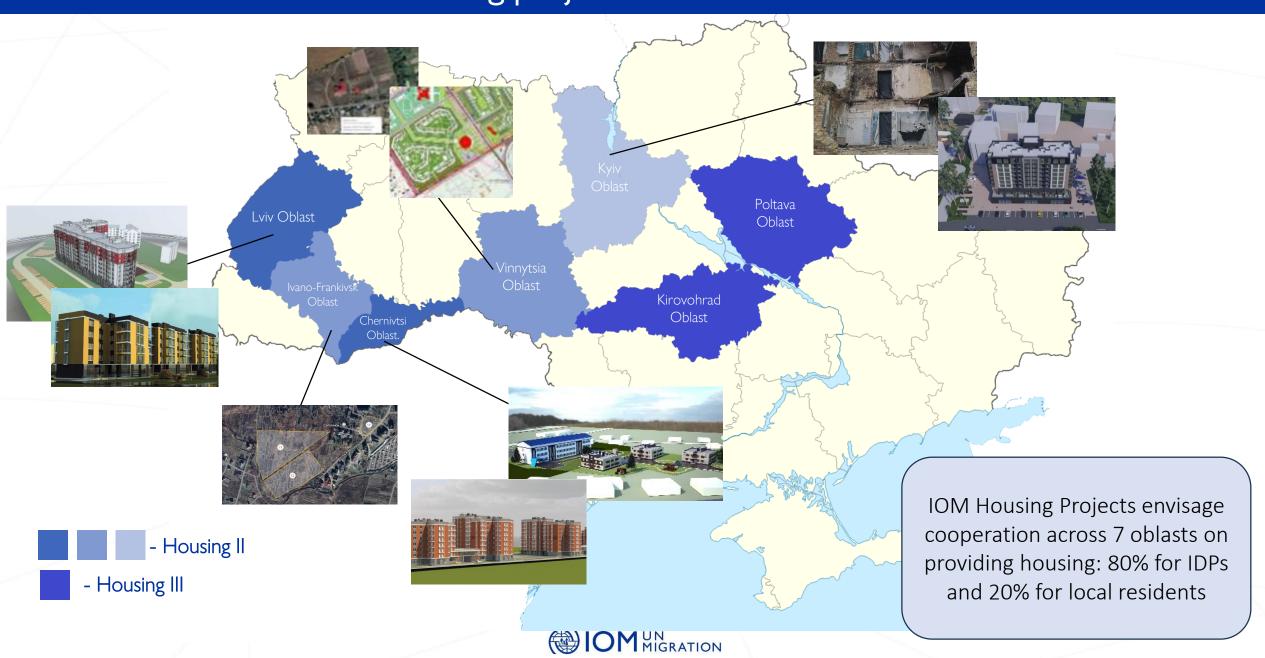

# «INTERNATIONAL ORGANIZATION FOR MIGRATION IN UKRAINE: COOPERATION WITH MUNICIPALITIES ON HOUSING PROJECTS»

November 2024, Warsaw



## IOM's housing projects as of November 2024



# HOW IOM HOUSING PROJECTS FUNCTION





# HOUSING PROJECT'S SOFT COMPONENTS

REVOLVING

non-banking municipal entity to operate under the municipal programme

FUND:

**LEGISLATION FACILITATION:** 



Introduce municipal social housing model (Council Estate) in Ukraine Currently affordable municipal rent is included in draft law "On Framework Housing Policy"

ESMMP:



Ensure environmental sustainability of buildings

To find the consensus of new construction among neighborhood community

Government &

contract



Project Supervisory Board (Ministerial regulations)

MoUs

Contracts with municipalities on housing maintenance, revolving fund operations etc

IOM UN MIGRATION

framework:

# COOPERATION WITH MUNICIPALITIES: LEGALLY BINDING FRAME

**MEMORANDUM ON** 

COOPERATION (MoU):

IOM –