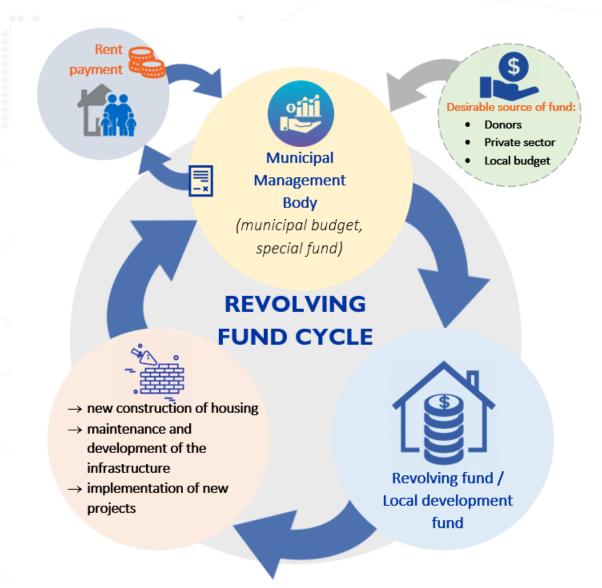

#### REVOLVING FUND

Local Development Fund (LDF, revolving fund) is a fund established by local authorities to accumulate monthly payments from tenants of municipal housing and use the accumulated funds to maintain and develop housing infrastructure and implement projects.

- is in municipal ownershipestablished by a decision of the local
- operates as a revolving fund

### REVOLVING FUND

## IOM Housing Project Revolving Fund