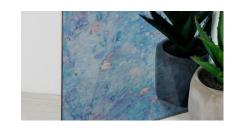

# **Common Glass Types**

Clear

**Frosted** 

Reeded

**Reeded Frosted** 

**Graphite Tinted** 

**Bronze Tinted** 

**Antic Mirror** 