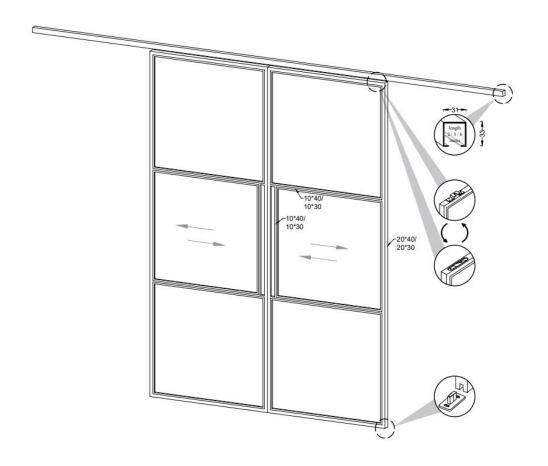

### **Double Sliding**

Width

1200 mm - 3000 mm

Height

1800 mm - 3000 mm

**Fittings** 

Sliding system HAFELE,

Germany

Damper

Yes

Handle

Custom steel

<sup>\*</sup> Additional options for over-panels and side screens are available. It is possible to manufacture according to an individual sketch.