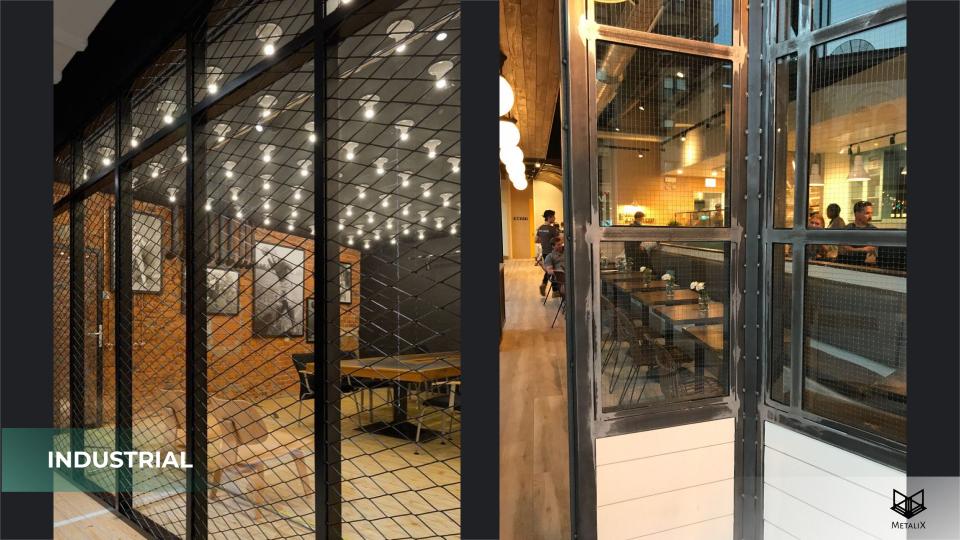

However, to make a choice as easy as possible for our customers, we have highlighted 3 key styles in which customers most often order our constructions:

- Classic
- Loft
- Industrial