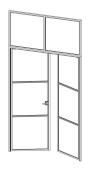

# Double Hinged Asymmetric

### Width

900 mm - 1800 mm

### Height

1800 mm - 3000 mm

### **Fittings**

Steel hinges

### **Damper**

Optional

### Handle

Classic lever

(TUPAI, Portugal, or any other)

One side can be fixed