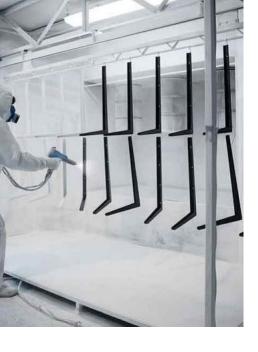

### **Perfectness in details**

All frames go through the sandblasting stage. This technique allows you to eliminate the slightest signs of corrosion processes, to eliminate the remains of dust and surface defects. Thanks to this approach, polymer paint is evenly distributed over surfaces and has the highest adhesion (fixation) with metal. After applying paint, the structure is baked at a temperature of 200 degrees C. By combining these two processes, we create an ideal coating on parts of various sizes and shapes, which is resistant to moisture and scratches.