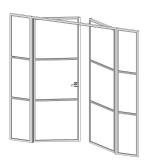

### **Double Hinged**

### Width

600 mm - 2400 mm

### Height

1800 mm - 3000 mm

### **Fittings**

Steel hinges

### **Damper**

Optional

### Handle

Classic lever

(TUPAI, Portugal, or any other)

One side can be fixed

<sup>\*</sup> Additional options for over-panels and side screens are available. It is possible to manufacture according to an individual sketch.