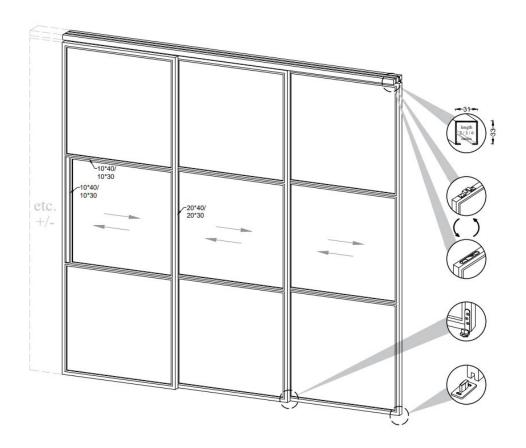

### **Cascade Sliding**

Width

1200 mm - 6000 mm

Height

1800 mm - 3000 mm

**Fittings** 

Sliding system HAFELE,

Germany

Damper

Yes

Handle

**Custom Steel** 

<sup>\*</sup> Additional options for over-panels and side screens are available. It is possible to manufacture according to an individual sketch.