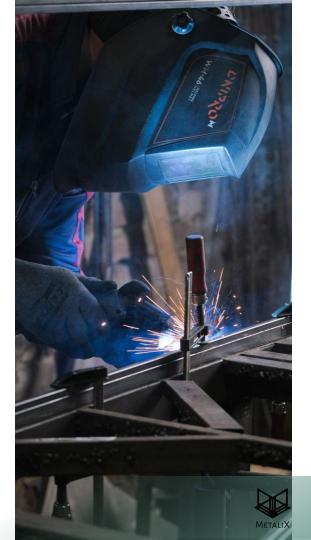

### All starts from the steel

The basis of our designs is metal profile pipes made of cold-rolled steel. Depending on the size, shape, division into cells, and the type of door, frames are welded from them, and the necessary technical openings are made. After welding, the structures undergo a surface preparation stage for uniform distribution of the colouring composition; they are subjected to additional processing.