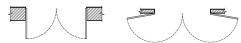

# **Corner Sliding** Width 600 mm - 1500 mm Height 1800 mm - 3000 mm **Fittings** Sliding system HAFELE, 10\*40/~ 10\*30 Germany **Damper** Yes Handle Custom steel

700 mm - 2000 mm