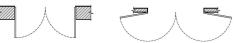

# **Corner Sliding** Width 600 mm - 1500 mm Height 1800 mm - 3000 mm **Fittings** Sliding system HAFELE, 10\*40/~ 10\*30 Germany **Damper** Yes Handle Custom steel

700 mm - 2000 mm