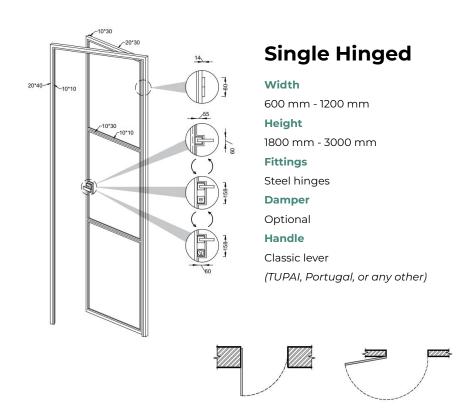

### **Single Pivot**

### Width

600 mm - 1000 mm

### Height

1800 mm - 3000 mm

### **Fittings**

Hydraulic pivot JNF, Portugal

### **Damper**

Yes

### Handle

Custom steel

(or without)