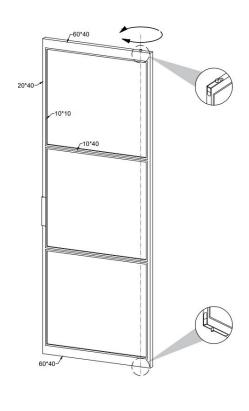

### **Room Divider**

### Width

900 mm - ∞

### Height

1800 mm - 3000 mm

### **Fittings**

Depends on the door type

### Damper

Optional

### Handle

Depends on the door type

Combined with any type of door opening

<sup>\*</sup> Additional options for over-panels and side screens are available. It is possible to manufacture according to an individual sketch.