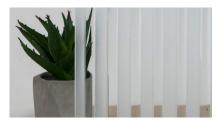

# **Common Glass Types**

Clear

**Frosted** 

Reeded

**Reeded Frosted** 

**Graphite Tinted** 

**Bronze Tinted** 

**Antic Mirror** 