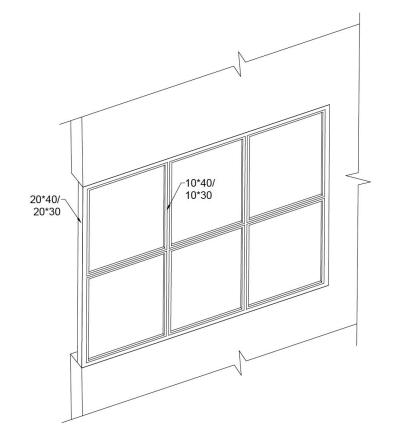

# Interior Window (fixed)

Width

300 mm - ∞

Height

300 mm - ∞

<sup>\*</sup> Additional options for over-panels and side screens are available. It is possible to manufacture according to an individual sketch.