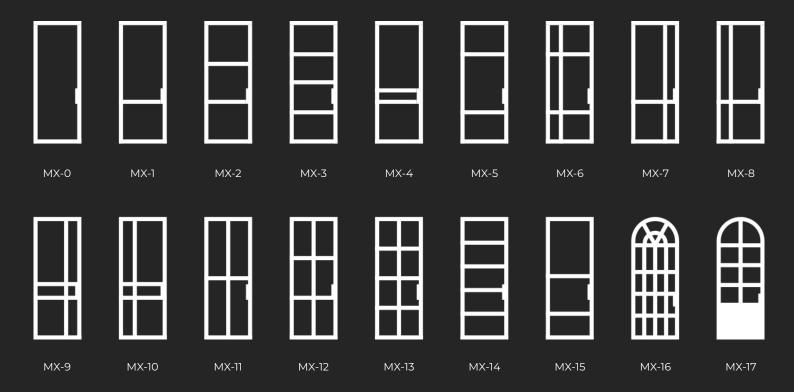

# **Cross-bar Types**

The variety of door types and custom cross-bars are our product inherent advantages. Flexibility in the choice of door solutions allows you to solve the problem of zoning of any complexity, starting with the issue of limited space for opening and ending with the need for rapid transformation of large-scale premises.