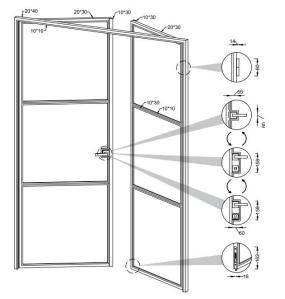

### **Single Pivot**

### Width

600 mm - 1000 mm

### Height

1800 mm - 3000 mm

### **Fittings**

Hydraulic pivot JNF, Portugal

### **Damper**

Yes

### Handle

Custom steel

(or without)