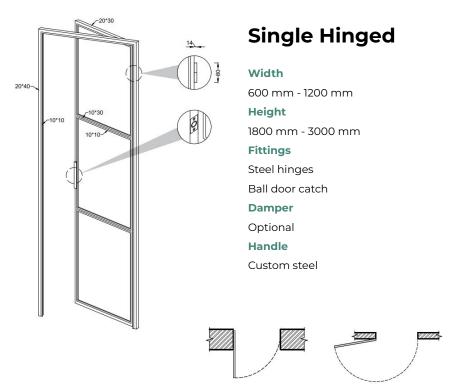

### **Double Hinged**

### Width

600 mm - 2400 mm

### Height

1800 mm - 3000 mm

### **Fittings**

Steel hinges

### **Damper**

Optional

### Handle

Classic lever

(TUPAI, Portugal, or any other)

One side can be fixed

<sup>\*</sup> Additional options for over-panels and side screens are available. It is possible to manufacture according to an individual sketch.