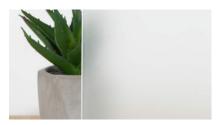

# **Common Glass Types**

Clear

**Frosted** 

Reeded

**Reeded Frosted** 

**Graphite Tinted** 

**Bronze Tinted** 

**Antic Mirror** 