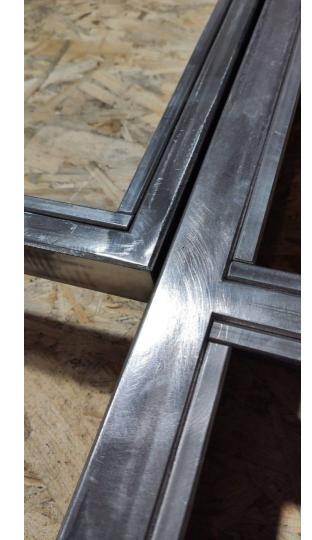

### All starts from the steel

The basis of our designs is metal profile pipes made of cold-rolled steel. Depending on the size, shape, division into cells, and the type of door, frames are welded from them, and the necessary technical openings are made. After welding, the structures undergo a surface preparation stage for uniform distribution of the colouring composition; they are subjected to additional processing.

### **Perfectness in details**

All frames go through the sandblasting stage. This technique allows you to eliminate the slightest signs of corrosion processes, to eliminate the remains of dust and surface defects. Thanks to this approach, polymer paint is evenly distributed over surfaces and has the highest adhesion (fixation) with metal. After applying paint, the structure is baked at a temperature of 200 degrees C. By combining these two processes, we create an ideal coating on parts of various sizes and shapes, which is resistant to moisture and scratches.