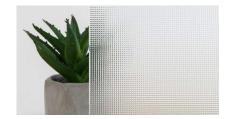

# **Common Glass Types**

Clear

**Frosted** 

Reeded

**Reeded Frosted** 

**Graphite Tinted** 

**Bronze Tinted** 

**Antic Mirror** 