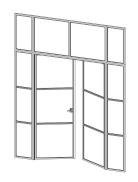

is possible to manufacture according to an individual sketch.



### **Room Divider**

### Width

900 mm - ∞

### Height

1800 mm - 3000 mm

### **Fittings**

Depends on the door type

### Damper

Optional

### Handle

Depends on the door type

Combined with any type of door opening



<sup>\*</sup> Additional options for over-panels and side screens are available. It is possible to manufacture according to an individual sketch.

# **Cross-bar Types**



The variety of door types and custom cross-bars are our product inherent advantages. Flexibility in the choice of door solutions allows you to solve the problem of zoning of any complexity, starting with the issue of limited space for opening and ending with the need for rapid transformation of large-scale premises.



# **Side screens**



Over-panel + 2 Fixed Side Screens



Over-panel



Over-panel + Left Fixed Side Screen



Fixed Trapeze Side Screen



Over-panel + Right Fixed Side Screen



Fixed Trapeze Side Screen



2 Fixed Side Screens



Fixed Triangle Side Screen



# We Are Global





# Want to Be our Partner?

### If you are:

- designer or architect and looking for a reliable contractor
- potential dealer and want to represent the MetaliX brand in your region

Just leave your request at <a href="Metalix Website">Metalix Website</a> or mail us!



+38 098 520 1368



info@metalix.co

### Want to see more?



metalix.space



metalix.spaces