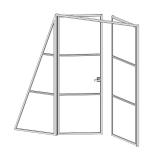

# Double Hinged Asymmetric

### Width

900 mm - 1800 mm

### Height

1800 mm - 3000 mm

### **Fittings**

Steel hinges

### **Damper**

Optional

### Handle

Classic lever

(TUPAI, Portugal, or any other)

One side can be fixed