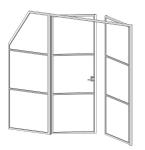

# **Corner Sliding** Width 600 mm - 1500 mm Height 1800 mm - 3000 mm **Fittings** Sliding system HAFELE, 10\*40/~ 10\*30 Germany **Damper** Yes Handle Custom steel

700 mm - 2000 mm

### Height

Width

1800 mm - 3000 mm

### **Fittings**

Folding system HAFELE,

Germany

### **Damper**

Yes

### Handle

Custom steel

<sup>\*</sup> Additional options for over-panels and side screens are available. It is possible to manufacture according to an individual sketch.