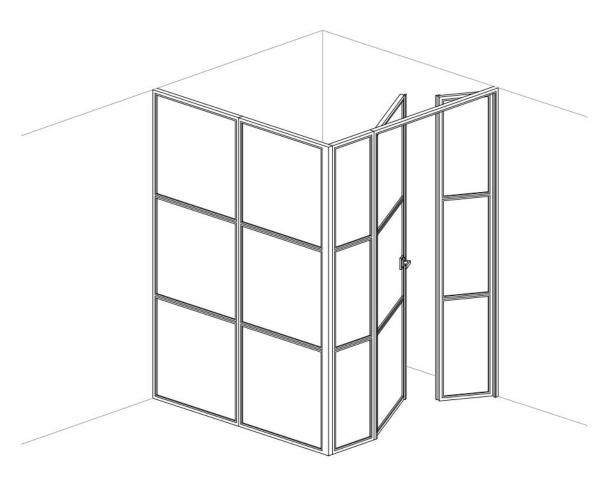

# **Corner Sliding** Width 600 mm - 1500 mm Height 1800 mm - 3000 mm **Fittings** Sliding system HAFELE, 10\*40/~ 10\*30 Germany **Damper** Yes Handle Custom steel

700 mm - 2000 mm