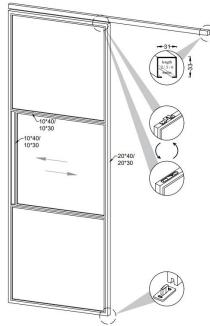

### **Single Sliding**

### Width

600 mm - 1500 mm

### Height

1800 mm - 3000 mm

### **Fittings**

Sliding system HAFELE,

Germany

### Damper

Yes

### Handle

Custom steel

<sup>\*</sup> Additional options for over-panels and side screens are available. It is possible to manufacture according to an individual sketch.