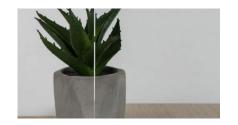

# **Common Glass Types**

Clear

**Frosted** 

Reeded

**Reeded Frosted** 

**Graphite Tinted** 

**Bronze Tinted** 

**Antic Mirror** 