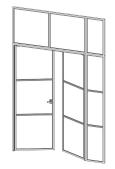

### **Double Hinged**

### Width

600 mm - 2400 mm

### Height

1800 mm - 3000 mm

### **Fittings**

Steel hinges

### **Damper**

Optional

### Handle

Classic lever

(TUPAI, Portugal, or any other)

One side can be fixed

<sup>\*</sup> Additional options for over-panels and side screens are available. It is possible to manufacture according to an individual sketch.