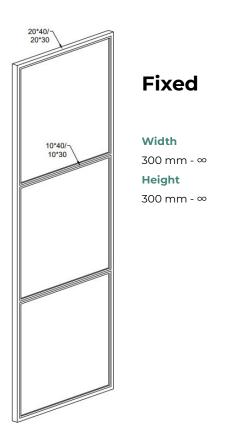

# Interior Window (fixed)

Width

300 mm - ∞

Height

300 mm - ∞

<sup>\*</sup> Additional options for over-panels and side screens are available. It is possible to manufacture according to an individual sketch.