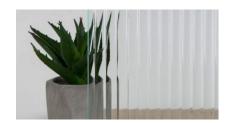

# **Common Glass Types**

Clear

**Frosted** 

Reeded

**Reeded Frosted** 

**Graphite Tinted** 

**Bronze Tinted** 

**Antic Mirror** 