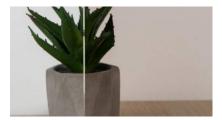

# **Common Glass Types**

Clear

**Frosted** 

Reeded

**Reeded Frosted** 

**Graphite Tinted** 

**Bronze Tinted** 

**Antic Mirror** 