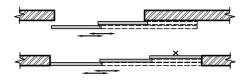

# **Corner Sliding** Width 600 mm - 1500 mm Height 1800 mm - 3000 mm **Fittings** Sliding system HAFELE, 10\*40/~ 10\*30 Germany **Damper** Yes Handle Custom steel

700 mm - 2000 mm