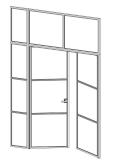

### **Double Hinged**

### Width

600 mm - 2400 mm

### Height

1800 mm - 3000 mm

### **Fittings**

Steel hinges

### **Damper**

Optional

### Handle

Classic lever

(TUPAI, Portugal, or any other)

One side can be fixed

<sup>\*</sup> Additional options for over-panels and side screens are available. It is possible to manufacture according to an individual sketch.