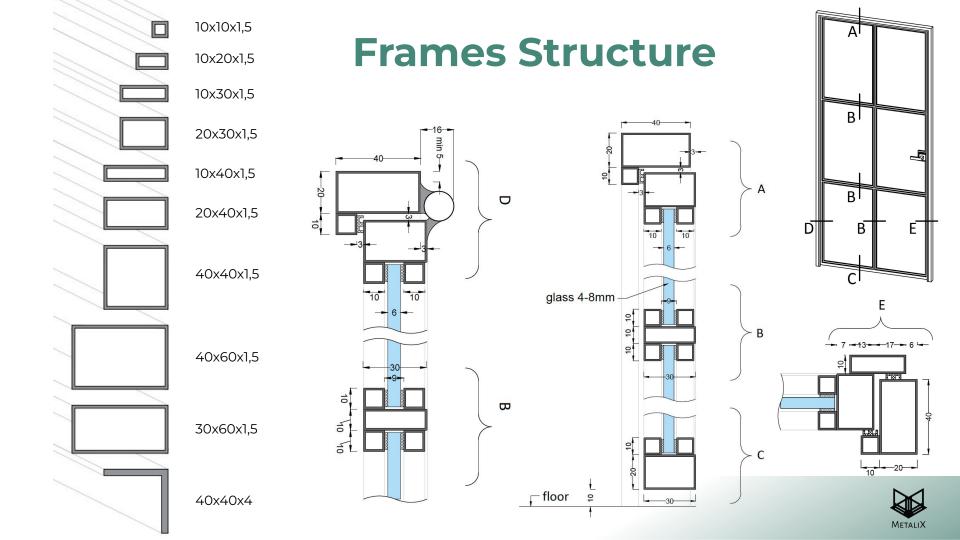

### All starts from the steel

The basis of our designs is metal profile pipes made of cold-rolled steel. Depending on the size, shape, division into cells, and the type of door, frames are welded from them, and the necessary technical openings are made. After welding, the structures undergo a surface preparation stage for uniform distribution of the colouring composition; they are subjected to additional processing.

### **Perfectness in details**

All frames go through the sandblasting stage. This technique allows you to eliminate the slightest signs of corrosion processes, to eliminate the remains of dust and surface defects. Thanks to this approach, polymer paint is evenly distributed over surfaces and has the highest adhesion (fixation) with metal. After applying paint, the structure is baked at a temperature of 200 degrees C. By combining these two processes, we create an ideal coating on parts of various sizes and shapes, which is resistant to moisture and scratches.

Next, the product goes through the assembly stage, where fittings and seals are attached, and glass is cut and mounted. At each stage, the product undergoes a quality check so that we are sure that you will receive the perfect "MetaliX" product.