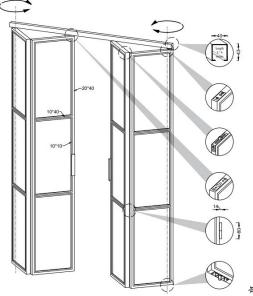

# Double Hinged Asymmetric

### **Fittings**

Steel hinges

### **Damper**

Optional

### Handle

Classic lever

(TUPAI, Portugal, or any other)

One side can be fixed