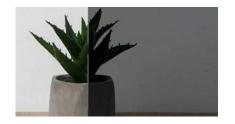

# **Common Glass Types**

Clear

**Frosted** 

Reeded

**Reeded Frosted** 

**Graphite Tinted** 

**Bronze Tinted** 

**Antic Mirror** 