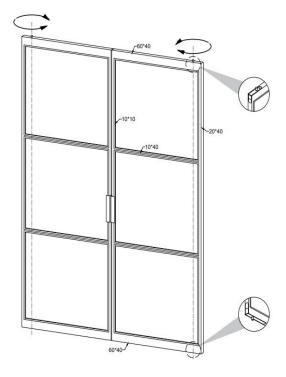

# **Corner Sliding** Width 600 mm - 1500 mm Height 1800 mm - 3000 mm **Fittings** Sliding system HAFELE, 10\*40/~ 10\*30 Germany **Damper** Yes Handle Custom steel

700 mm - 2000 mm