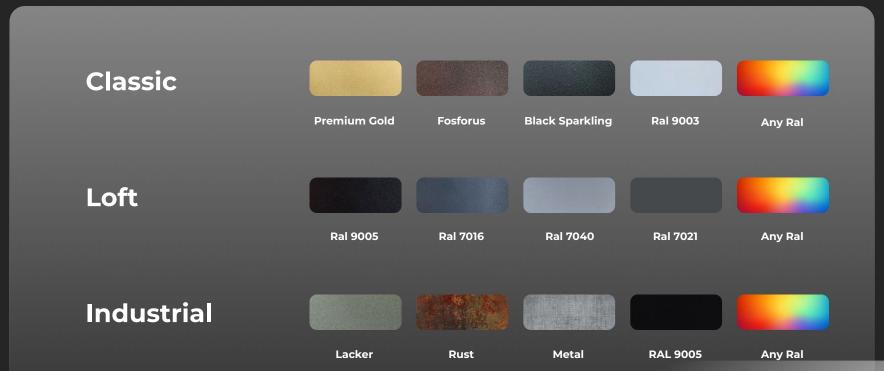

However, to make a choice as easy as possible for our customers, we have highlighted 3 key styles in which customers most often order our constructions:

- Classic
- Loft
- Industrial

# **Typical Frame Colors**