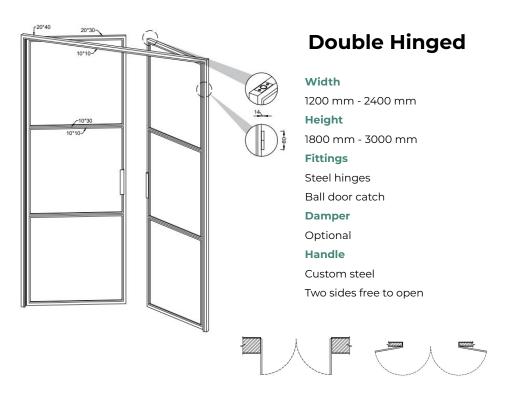

### **Double Hinged**

### Width

600 mm - 2400 mm

### Height

1800 mm - 3000 mm

### **Fittings**

Steel hinges

### **Damper**

Optional

### Handle

Classic lever

(TUPAI, Portugal, or any other)

One side can be fixed

<sup>\*</sup> Additional options for over-panels and side screens are available. It is possible to manufacture according to an individual sketch.