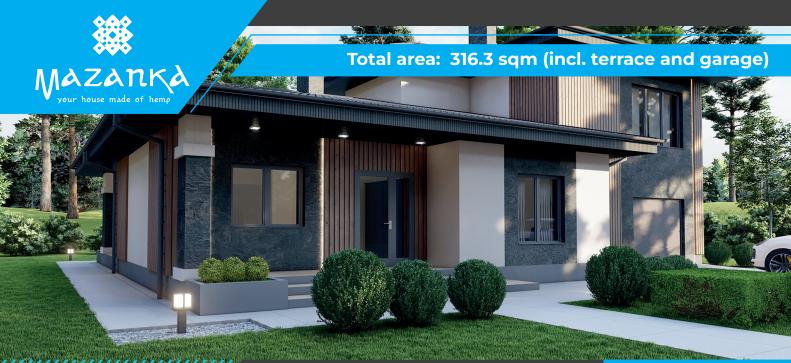

## **Commercial Proposal**

Model M3

The M3 model hemp house is designed with an ideal layout for a large family, featuring two residential floors and a spacious basement. The first floor serves as a relaxing and entertaining area, with a guest reception space, kitchen-living room that opens up to a luxurious terrace, a garage, and a storage room. The living room boasts a ceiling height of over 3 meters, creating a sense of spaciousness and grandeur throughout the house.

On the second floor, you'll find three bedrooms, two bathrooms, and a walk-in closet, occupying half of the house's floor space. The basement can be divided into several rooms and used as a wine cellar, home gym, or for storing preserves.