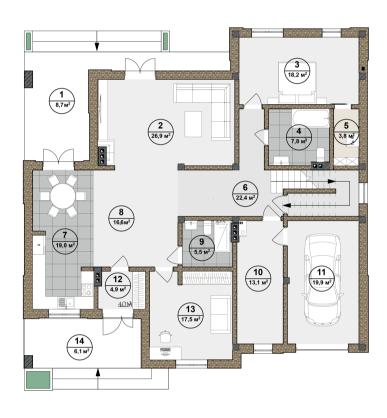

## Floor Plan of House Model M3

|                          |                       | A? |
|--------------------------|-----------------------|----|
| 2<br>17,6 M <sup>2</sup> | <u>З</u><br>(19,9 м;) |    |
|                          |                       |    |

| 1 FLOOR |               |              |  |
|---------|---------------|--------------|--|
| Nº      | ROOM NAME     | AREA(m2)     |  |
| 1       | Terrace       | 8,7 о,3*КОЕФ |  |
| 2       | Living Room   | 26,9         |  |
| 3       | Bedroom       | 18,2         |  |
| 4       | Bathroom      | 7,8          |  |
| 5       | Laundry       | 3,8          |  |
| 6       | Corridor      | 22,4         |  |
| 7       | Kitchen       | 19,0         |  |
| 8       | Hall          | 16,6         |  |
| 9       | Bathroom      | 5,5          |  |
| 10      | Boiler room   | 13,1         |  |
| 11      | Garage        | 19,9         |  |
| 12      | Entrance Hall | 4,9          |  |
| 13      | Office        | 17,5         |  |
| 14      | Porch         | 6,1          |  |
|         |               | 190,4 м²     |  |