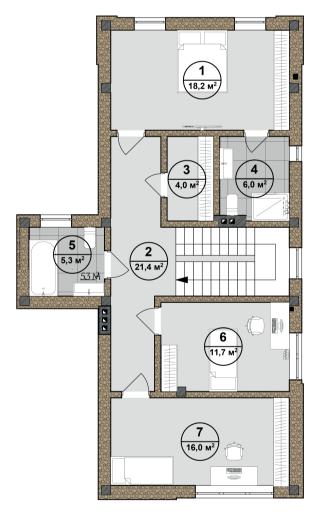

|                         | 2 FLOOR                    |          |  |
|-------------------------|----------------------------|----------|--|
| Nº                      | ROOM NAME                  | AREA(m2) |  |
| 1                       | Bedroom                    | 18,2     |  |
| 2                       | Corridor                   | 21,4     |  |
| 3                       | Wardrobe                   | 4,0      |  |
| 4                       | Bathroom                   | 6,0      |  |
| 5                       | Bathroom                   | 5,3      |  |
| 6                       | Bedroom                    | 11,7     |  |
| 7                       | Bedroom                    | 16,0     |  |
|                         | AREA OF PREMISES PER FLOOR | 82,6 м²  |  |
| TOTAL AREA OF THE HOUSE |                            | 316,3 м² |  |
|                         | DWELLING PLACE             | 91,0 м²  |  |