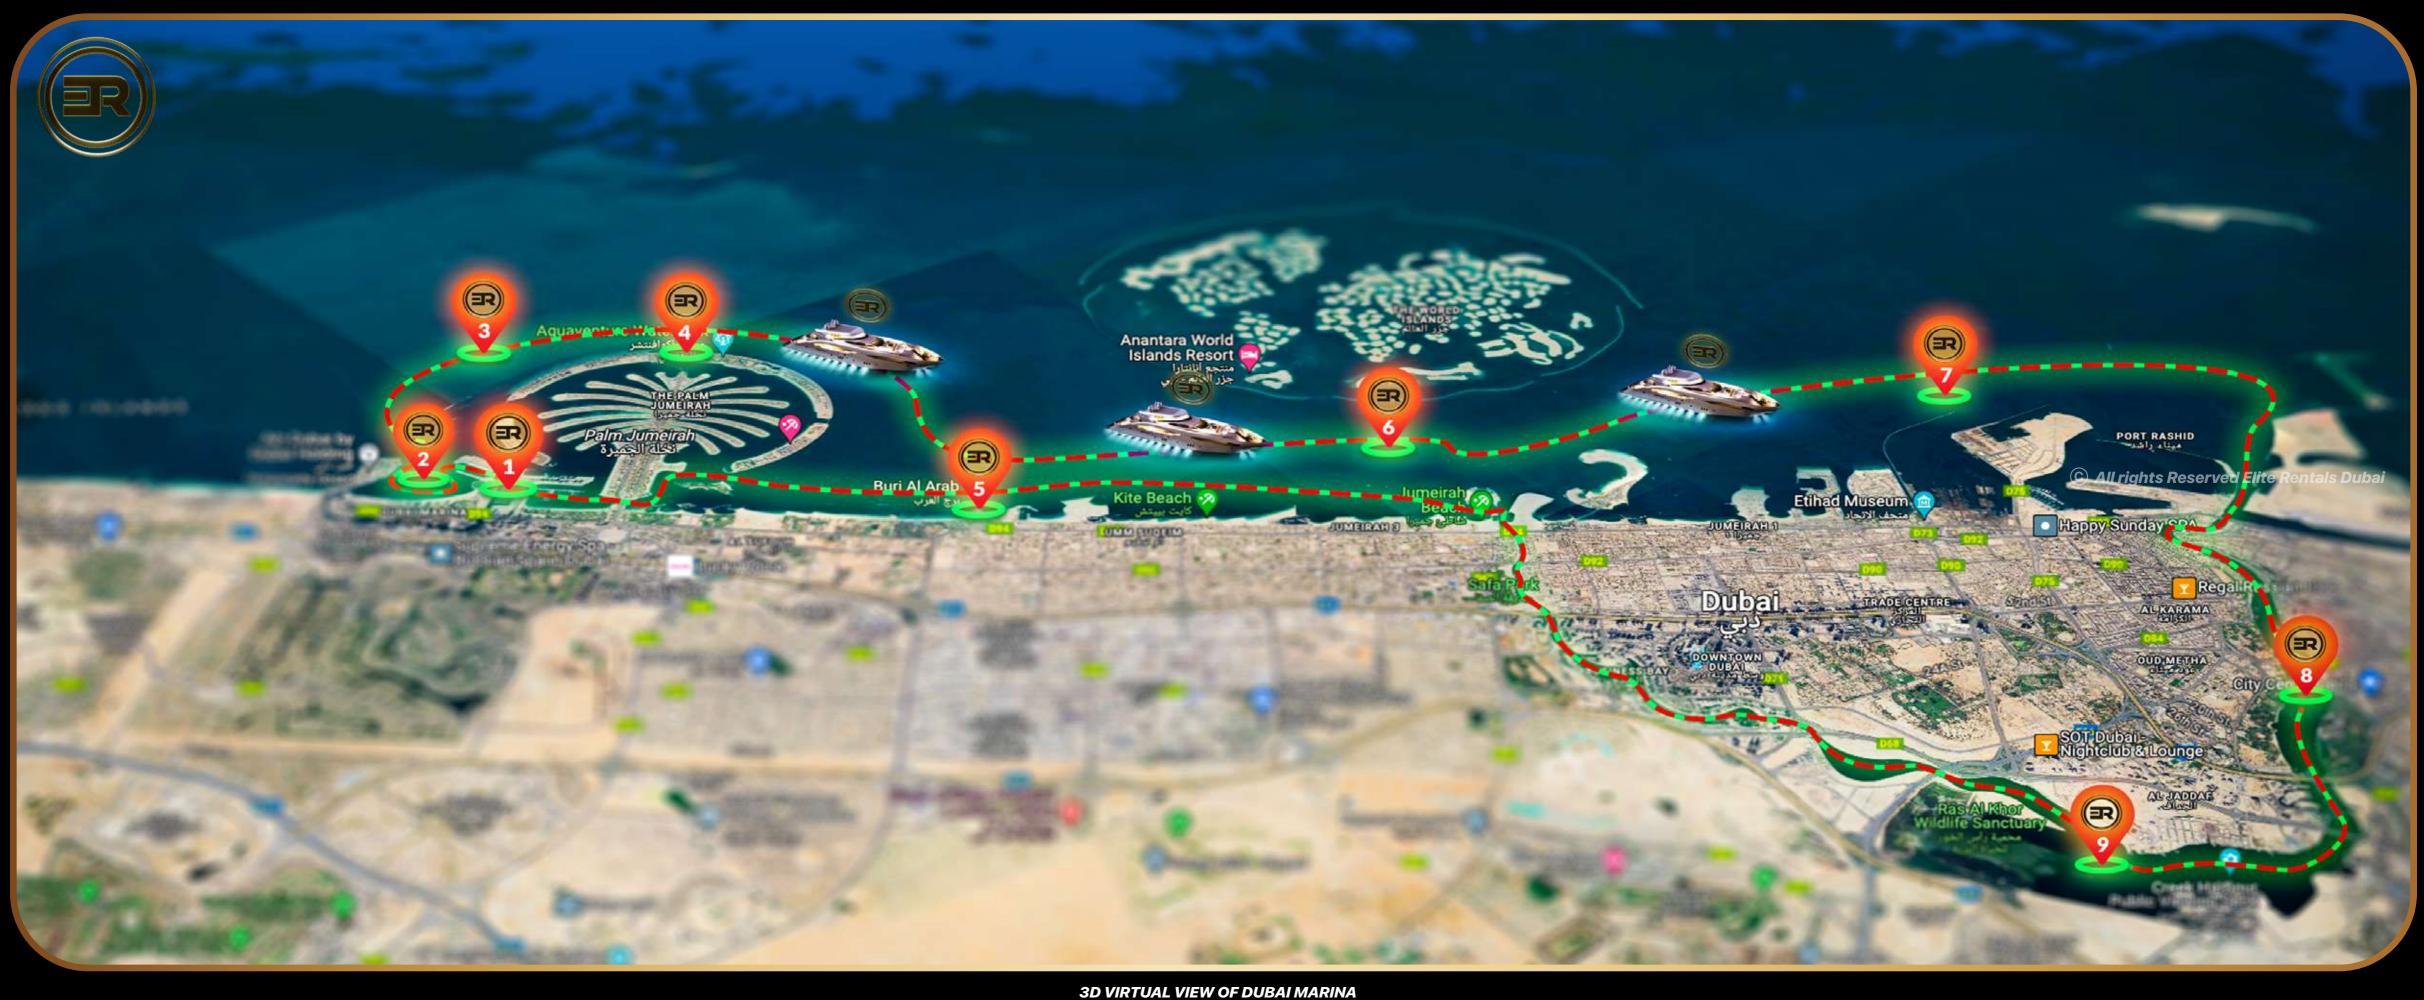

# ULTIMATE EXCURSION 8 HOURS OF FULL DAY ELITE YACHTING ADVENTURE

ELITE FULL DAY / 8 HOUR TOUR ROUTE

# **EMBARKATION POINT | GRAND WELCOME**

Location | Dubai harbour

Guests are greeted with a warm welcome aboard the yacht, accompanied by a signature refreshment crafted by our private bartenders. The yacht sets sail, offering a magnificent view of the Dubai skyline as a majestic farewell.

As the yacht heads towards Jumeirah Beach Residence, guests can soak in the breathtaking coastal views. The premium open bar is available, serving a selection of top-shelf spirits, exquisite cocktails, and refreshing mocktails.

Location | JBR

The yacht glides towards Ain Dubai and Bluewater Island, offering a unique perspective of these iconic landmarks

Location | JBR

Guests enjoy an hour of exhilarating water sports at JBR, including complimentary jet skiing, ensuring a thrilling experience with safety as a priority.

#### Location | Palm Coast line

The journey continues to Atlantis and the Royal Atlantis, with the yacht's luxurious amenities enhancing the experience.

#### Location | Atlantis the palm

The yacht anchors near Atlantis, The Palm, for a tranquil sunset viewing, accompanied by the open bar's premium offerings. This serene interval is ideal for sipping a favorite cocktail or mocktail while admiring the day's end.

R

R

Location | Burj Al Arab

The yacht sails past the iconic Burj Al Arab, offering unparalleled views of this architectural marvel.

Location | Dubai Canal Business bay

The yacht anchors near Atlantis, The Palm, for a tranquil sunset viewing, accompanied by the open bar's premium offerings. This serene interval is ideal for sipping a favorite cocktail or mocktail while admiring the day's end.

**DISEMBARKATION POINT** 

As the yacht makes its leisurely return to Dubai Harbor, guests continue to enjoy the premium bar service. The atmosphere is one of relaxed luxury, with every need catered to by our attentive crew.