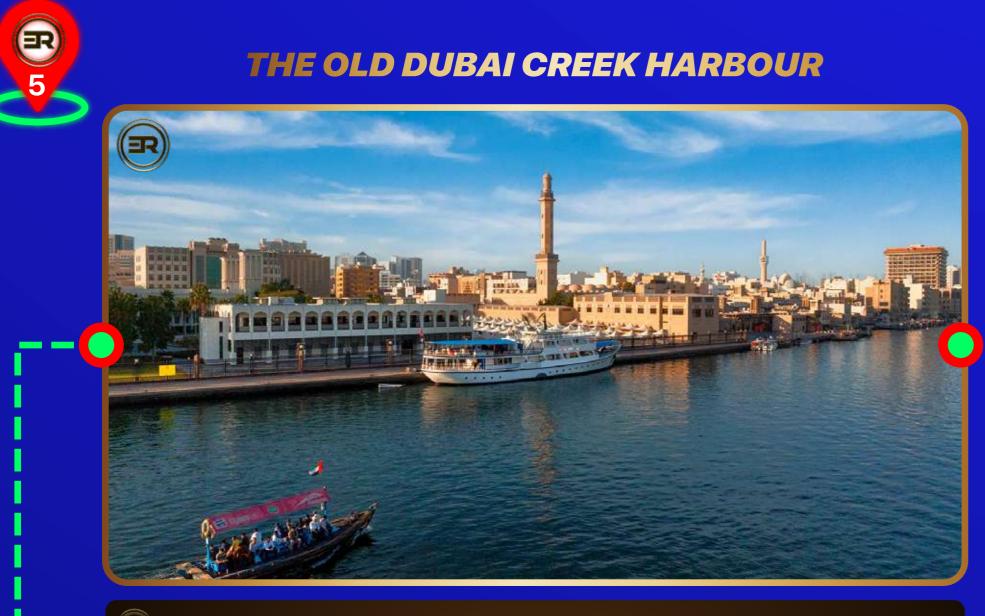

Location | The old Dubai Creek

The yacht anchors near Atlantis, The Palm, for a tranquil sunset viewing, accompanied by the open bar's premium offerings. This serene interval is ideal for sipping a favorite cocktail or mocktail while admiring the day's end.