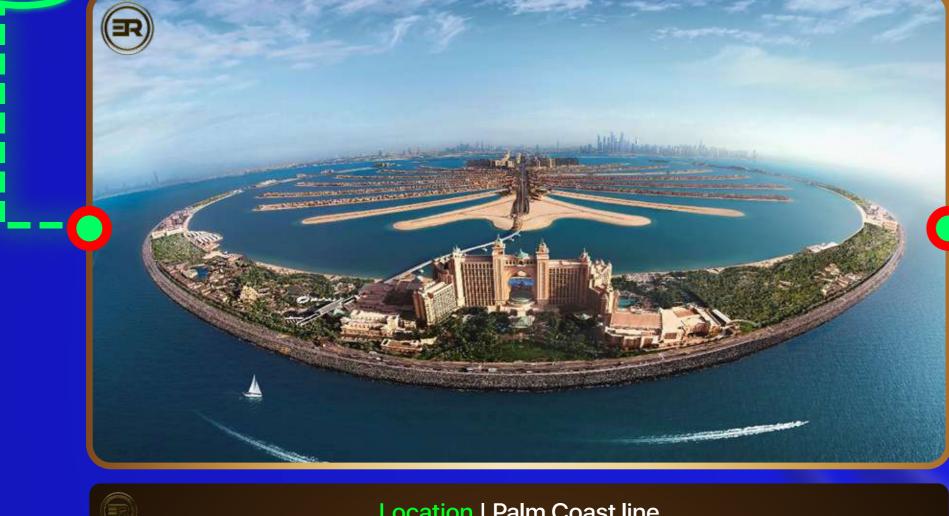

#### Location | Palm Coast line

The journey continues to Atlantis and the Royal Atlantis, with the yacht's luxurious amenities enhancing the experience.