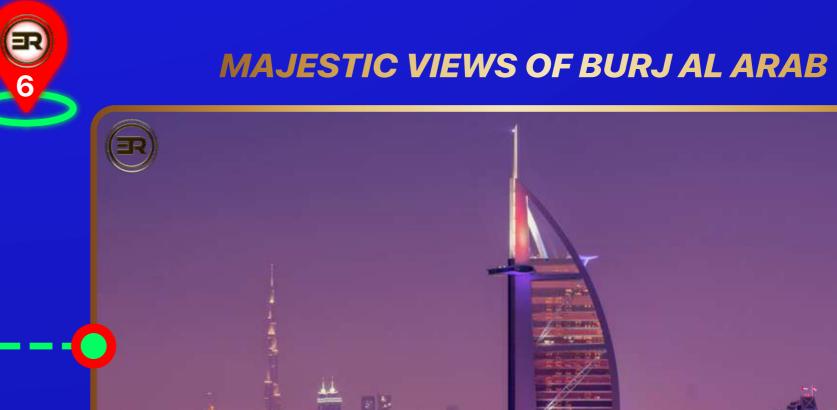

R

R

Location | Burj Al Arab

The yacht sails past the iconic Burj Al Arab, offering unparalleled views of this architectural marvel.

Location | Dubai Canal Business bay

The yacht anchors near Atlantis, The Palm, for a tranquil sunset viewing, accompanied by the open bar's premium offerings. This serene interval is ideal for sipping a favorite cocktail or mocktail while admiring the day's end.