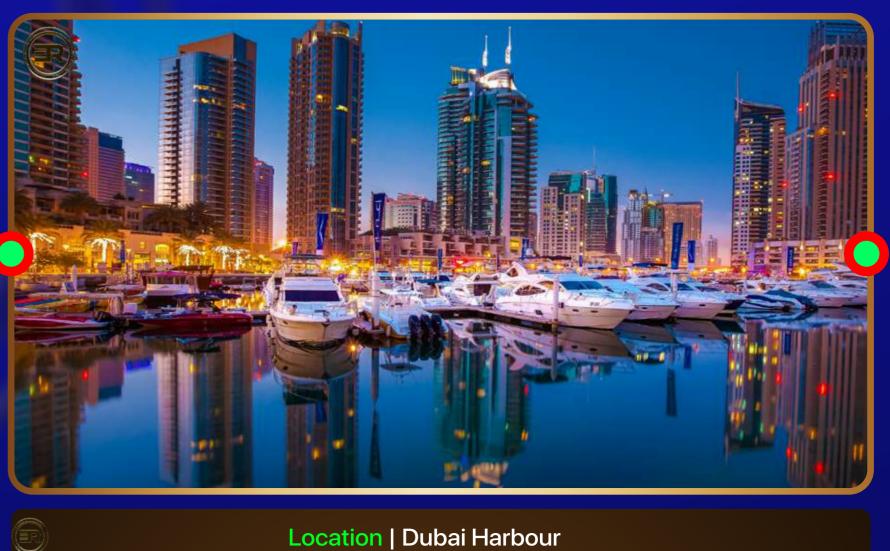

# **EMBARKATION POINT | GRAND WELCOME**

Location | Dubai harbour

Guests are greeted with a warm welcome aboard the yacht, accompanied by a signature refreshment crafted by our private bartenders. The yacht sets sail, offering a magnificent view of the Dubai skyline as a majestic farewell.