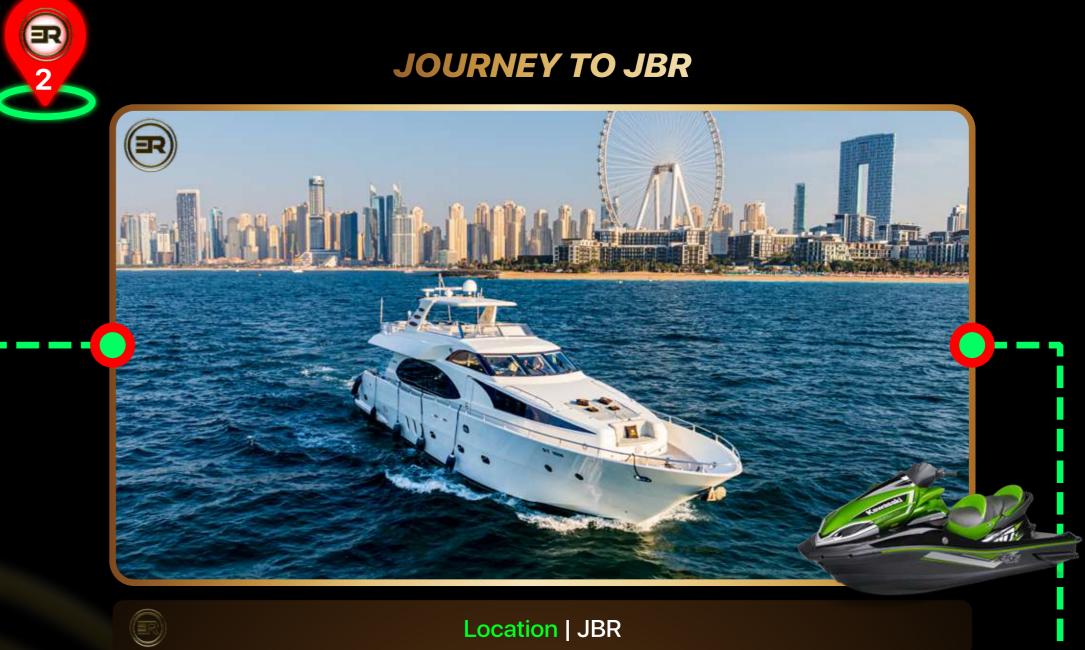

Location | JBR

The yacht glides towards Ain Dubai and Bluewater Island, offering a unique perspective of these iconic landmarks

Location | JBR

Guests enjoy an hour of exhilarating water sports at JBR, including complimentary jet skiing, ensuring a thrilling experience with safety as a priority.