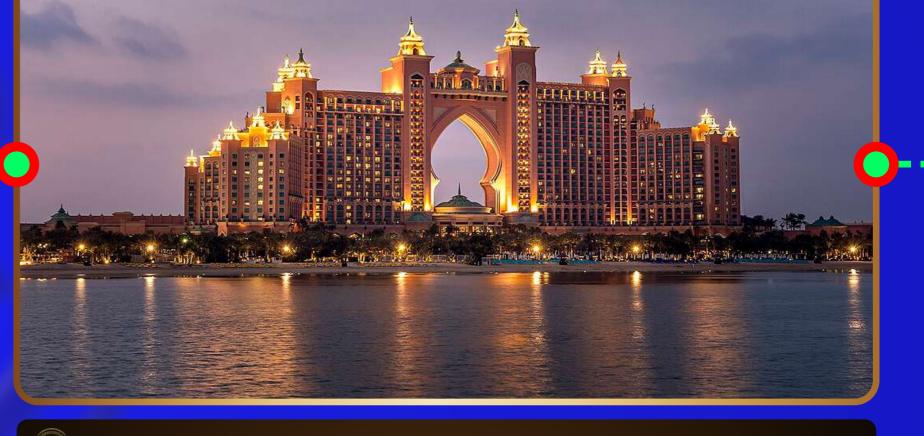

#### Location | Atlantis the palm

The yacht anchors near Atlantis, The Palm, for a tranquil sunset viewing, accompanied by the open bar's premium offerings. This serene interval is ideal for sipping a favorite cocktail or mocktail while admiring the day's end.