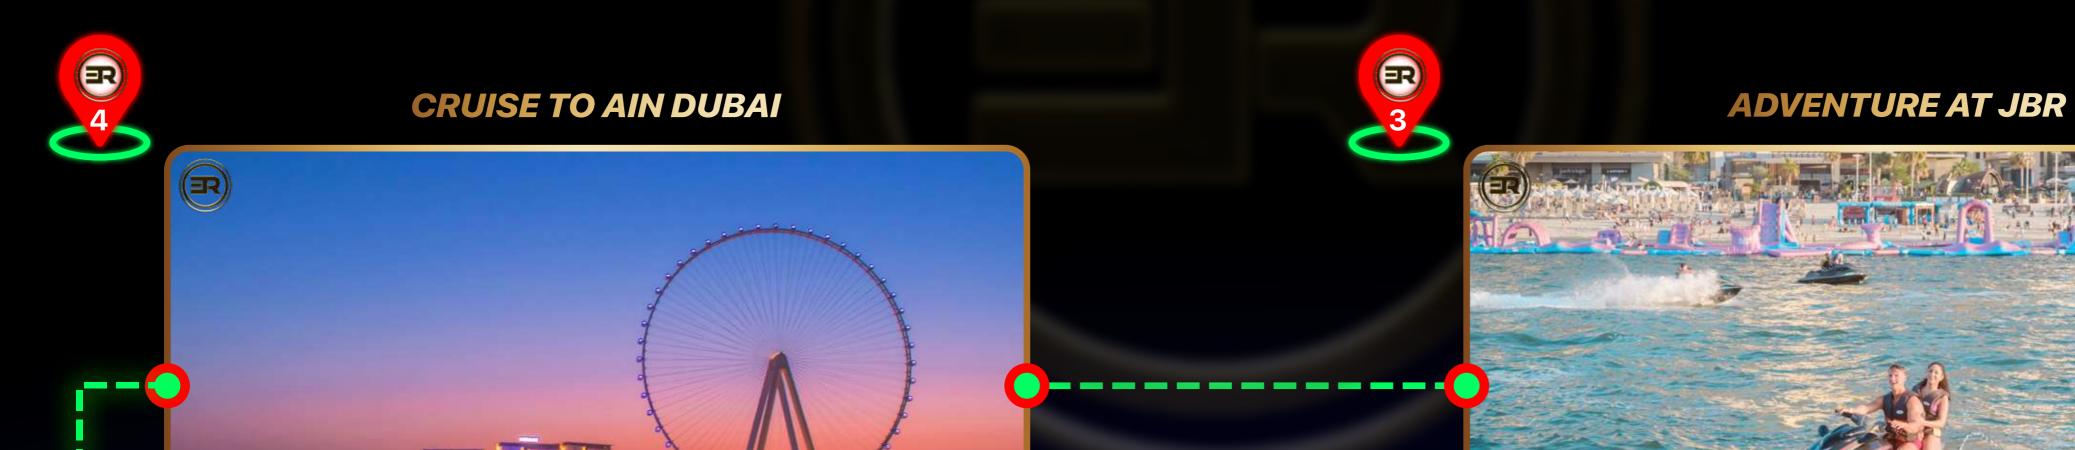

Location | JBR

The yacht glides towards Ain Dubai and Bluewater Island, offering a unique perspective of these iconic landmarks

Location | JBR

Guests enjoy an hour of exhilarating water sports at JBR, including complimentary jet skiing, ensuring a thrilling experience with safety as a priority.