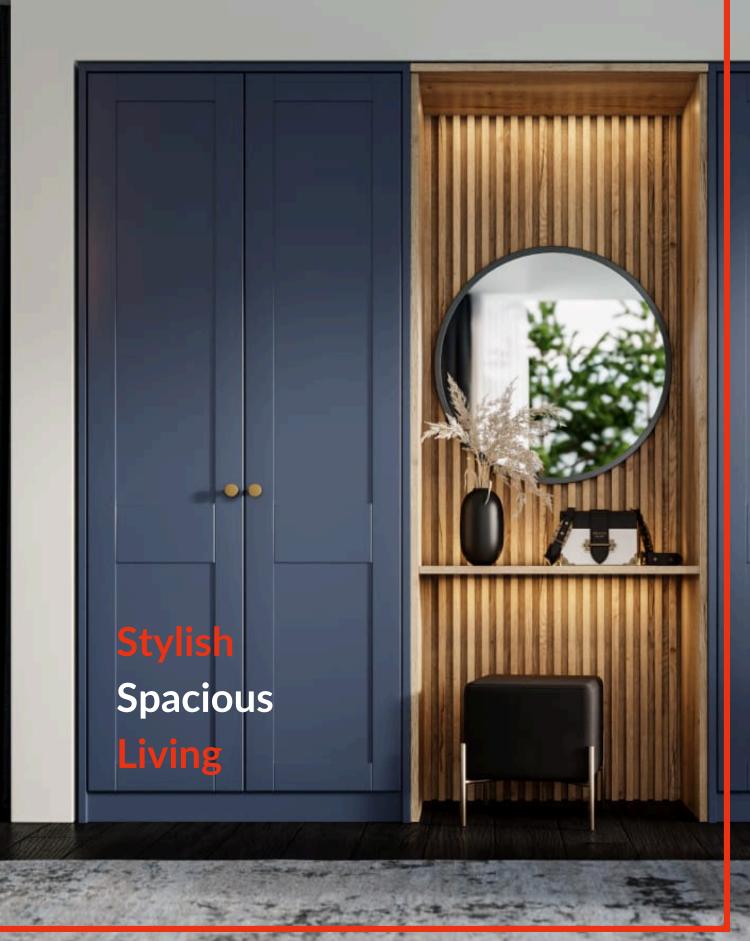

## **Clever Storage**

We'll turn any unused space into functional, practical storage.

From under the stairs, to window recesses and alcoves or just complimentary wall units, we'll ensure you have a place for everything and everything is in its place.