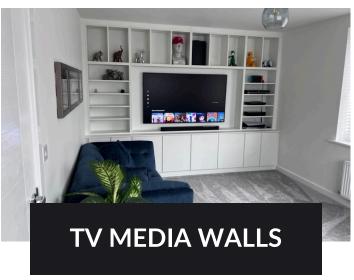

### Media Walls

## Day or night, it's all about the atmosphere.

Say goodbye to wasted space and clutter with a made-to-measure media wall. As the wall becomes the focal point of your living room, you'll be amazed at how organised everything appears. Choose from a vast range of finishes and mood lighting.