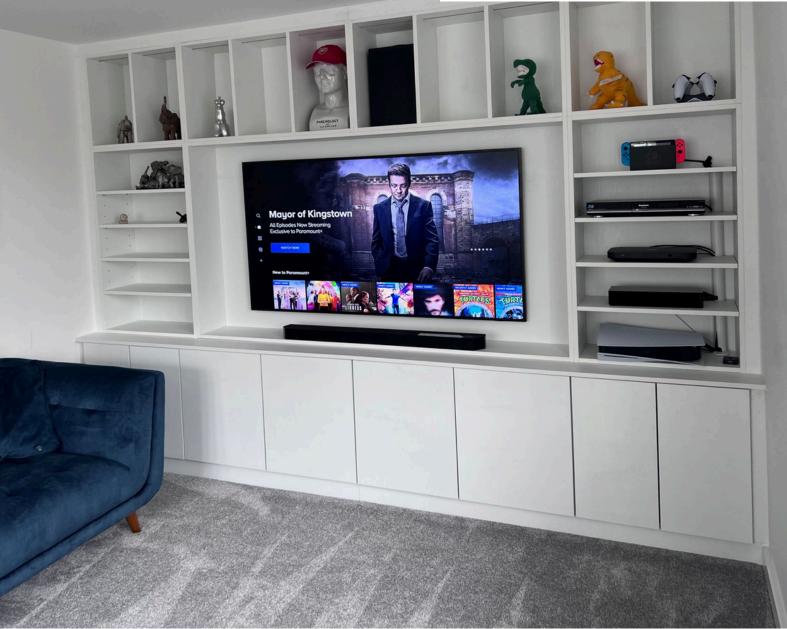

### Media Walls

## Day or night, it's all about the atmosphere.

Say goodbye to wasted space and clutter with a made-to-measure media wall. As the wall becomes the focal point of your living room, you'll be amazed at how organised everything appears. Choose from a vast range of finishes and mood lighting.