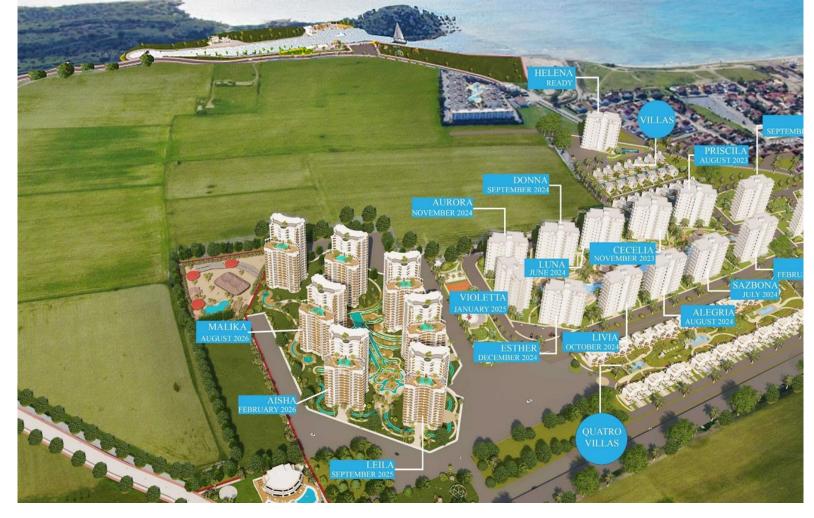

The new project, Caesar Palm Jumeirah, offers you a taste of Dubai right in Northern Cyprus, just 300 meters from the sandy site in Boaz. The project includes 7 multi-storey buildings at different stages of construction. The complex is equipped with a palm-shaped swimming pool, gardens, fountains, separate pools, as well as separate rooftop pools and recreation areas for each building. This complex is ideal for comfortable living or investment.

### Residential complex infrastructure CAESAR PALM JUMEIRAH:

The Caesar Palm Jumeirah residence is located on the coast of Famagusta Bay next to the Caesar Blue complex near the village of Boaz. The architects were inspired to create this project by the project of the world famous man-made island Palm Jumeirah (Palm Jumeirah) in the United Arab Emirates. The outline of the elite 22-storey high-rise resort development project in Boaz also resembles a date palm tree. A characteristic feature of the Caesar Palm Jumeirah complex is the presence of high-rise swimming pools of the Infinity pool type on the 16th or 17th floors of the buildings. The high location of the pool gives the impression of endless space; the view from the pool merges with the surrounding landscape and the azure sea.