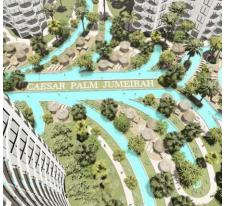

#### **Residential complex CAESAR PALM JUMEIRAH**

in the northern part of Cyprus

Your dream of a luxury home by the sea can come true!

CAESAR PALM JUMEIRAH residential complex is a luxury project in the heart of Boaz, a complex by the sea.

The new project, Caesar Palm Jumeirah, offers you a taste of Dubai right in Northern Cyprus, just 300 meters from the sandy site in Boaz. The project includes 7 multi-storey buildings at different stages of construction. The complex is equipped with a palm-shaped swimming pool, gardens, fountains, separate pools, as well as separate rooftop pools and recreation areas for each building. This complex is ideal for comfortable living or investment.

### Residential complex infrastructure CAESAR PALM JUMEIRAH:

The Caesar Palm Jumeirah residence is located on the coast of Famagusta Bay next to the Caesar Blue complex near the village of Boaz. The architects were inspired to create this project by the project of the world famous man-made island Palm Jumeirah (Palm Jumeirah) in the United Arab Emirates. The outline of the elite 22-storey high-rise resort development project in Boaz also resembles a date palm tree. A characteristic feature of the Caesar Palm Jumeirah complex is the presence of high-rise swimming pools of the Infinity pool type on the 16th or 17th floors of the buildings. The high location of the pool gives the impression of endless space; the view from the pool merges with the surrounding landscape and the azure sea.