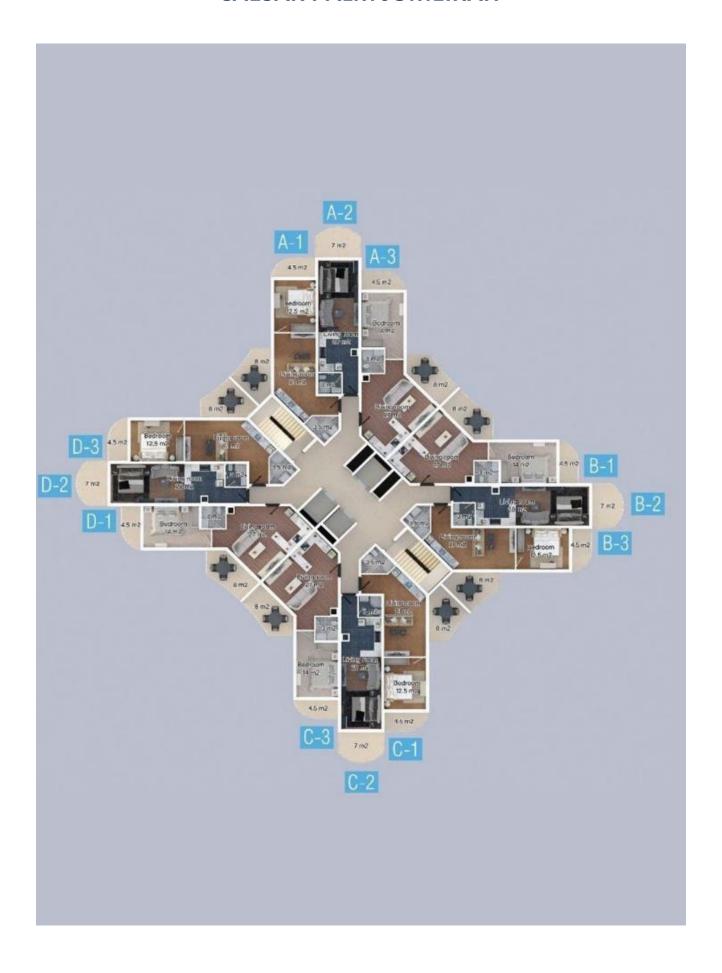

### Payment calculation example - Apartments Khadija 2+1

|                                                      |   |            | Description                                         |                              |
|------------------------------------------------------|---|------------|-----------------------------------------------------|------------------------------|
| Apartment Khadija 806 / 2+1 / 104m - 18.5m           | £ | 281,358.00 |                                                     | C-1                          |
| Deposit                                              | £ | 1,000.00   |                                                     | 8th floor                    |
| Down payment 30%                                     | £ | 83,407.40  | within 30 days after deposit                        | September 2026 plus 4 months |
| Interest-free balance for 84 months                  | £ | 196,950.60 | after 1 month from 30% of the original contribution |                              |
| Monthly payment                                      | £ | 2,344.65   |                                                     |                              |
| Additionally:                                        |   |            |                                                     |                              |
| VAT (5%)                                             | £ | 14,067.90  | one year after handing over the keys                |                              |
| Connection to utility networks                       | £ | 1,500.00   | one year after handing over the keys                | NAADII                       |
| Registration of agreement (0.5%)                     | £ | 1,406.79   | after the down payment                              |                              |
| Fully furnished designer package                     | £ | 12,000.00  | optional                                            |                              |
| Title documents (6%)                                 | £ | 16,881.48  | before the contract registration stage              |                              |
| Annual maintenance fee from date of transfer<br>keys | £ | 1,350.00   | starting from the moment of handing over the keys   | CAESAR PALM JUMEIRAH         |
|                                                      | £ | 328,564.17 |                                                     |                              |

# Payment calculation example - Apartments Malika 409 / 1+1 taking into account the refund of funds from apartment rentals.

|                                                   |   |            | Descriptio                                        |                                                                                                                                                                                                                                                                                                                                                                                                                                                                                                                                                                                                                                                                                                                                                                                                                                                                                                                                                                                                                                                                                                                                                                                                                                                                                                                                                                                                                                                                                                                                                                                                                                                                                                                                                                                                                                                                                                                                                                                                                                                                                                                                |
|---------------------------------------------------|---|------------|---------------------------------------------------|--------------------------------------------------------------------------------------------------------------------------------------------------------------------------------------------------------------------------------------------------------------------------------------------------------------------------------------------------------------------------------------------------------------------------------------------------------------------------------------------------------------------------------------------------------------------------------------------------------------------------------------------------------------------------------------------------------------------------------------------------------------------------------------------------------------------------------------------------------------------------------------------------------------------------------------------------------------------------------------------------------------------------------------------------------------------------------------------------------------------------------------------------------------------------------------------------------------------------------------------------------------------------------------------------------------------------------------------------------------------------------------------------------------------------------------------------------------------------------------------------------------------------------------------------------------------------------------------------------------------------------------------------------------------------------------------------------------------------------------------------------------------------------------------------------------------------------------------------------------------------------------------------------------------------------------------------------------------------------------------------------------------------------------------------------------------------------------------------------------------------------|
|                                                   |   |            | n                                                 |                                                                                                                                                                                                                                                                                                                                                                                                                                                                                                                                                                                                                                                                                                                                                                                                                                                                                                                                                                                                                                                                                                                                                                                                                                                                                                                                                                                                                                                                                                                                                                                                                                                                                                                                                                                                                                                                                                                                                                                                                                                                                                                                |
| Apartment Malika 409 / 1+1 / 64.5m - 10m          | £ | 169,470.00 |                                                   | C-3                                                                                                                                                                                                                                                                                                                                                                                                                                                                                                                                                                                                                                                                                                                                                                                                                                                                                                                                                                                                                                                                                                                                                                                                                                                                                                                                                                                                                                                                                                                                                                                                                                                                                                                                                                                                                                                                                                                                                                                                                                                                                                                            |
| Deposit                                           | £ | 1,000.00   |                                                   | 4th floor                                                                                                                                                                                                                                                                                                                                                                                                                                                                                                                                                                                                                                                                                                                                                                                                                                                                                                                                                                                                                                                                                                                                                                                                                                                                                                                                                                                                                                                                                                                                                                                                                                                                                                                                                                                                                                                                                                                                                                                                                                                                                                                      |
| Down payment 50%                                  | £ | 83,735.00  | within 30 days after deposit                      | May 2026 plus 4 months                                                                                                                                                                                                                                                                                                                                                                                                                                                                                                                                                                                                                                                                                                                                                                                                                                                                                                                                                                                                                                                                                                                                                                                                                                                                                                                                                                                                                                                                                                                                                                                                                                                                                                                                                                                                                                                                                                                                                                                                                                                                                                         |
| Interest-free balance for 30 months 50%           | £ | 84,735.00  | after 1 month at 50% initial contribution         |                                                                                                                                                                                                                                                                                                                                                                                                                                                                                                                                                                                                                                                                                                                                                                                                                                                                                                                                                                                                                                                                                                                                                                                                                                                                                                                                                                                                                                                                                                                                                                                                                                                                                                                                                                                                                                                                                                                                                                                                                                                                                                                                |
| Monthly payment amount                            | £ | 2,824.50   |                                                   |                                                                                                                                                                                                                                                                                                                                                                                                                                                                                                                                                                                                                                                                                                                                                                                                                                                                                                                                                                                                                                                                                                                                                                                                                                                                                                                                                                                                                                                                                                                                                                                                                                                                                                                                                                                                                                                                                                                                                                                                                                                                                                                                |
| Additionally:                                     |   |            |                                                   |                                                                                                                                                                                                                                                                                                                                                                                                                                                                                                                                                                                                                                                                                                                                                                                                                                                                                                                                                                                                                                                                                                                                                                                                                                                                                                                                                                                                                                                                                                                                                                                                                                                                                                                                                                                                                                                                                                                                                                                                                                                                                                                                |
| VAT (5%)                                          | £ | 8,473.50   | one year after handing over the keys              |                                                                                                                                                                                                                                                                                                                                                                                                                                                                                                                                                                                                                                                                                                                                                                                                                                                                                                                                                                                                                                                                                                                                                                                                                                                                                                                                                                                                                                                                                                                                                                                                                                                                                                                                                                                                                                                                                                                                                                                                                                                                                                                                |
| Connection to utility networks                    | £ | 1,500.00   | one year after handing over the keys              | 40.01                                                                                                                                                                                                                                                                                                                                                                                                                                                                                                                                                                                                                                                                                                                                                                                                                                                                                                                                                                                                                                                                                                                                                                                                                                                                                                                                                                                                                                                                                                                                                                                                                                                                                                                                                                                                                                                                                                                                                                                                                                                                                                                          |
| Registration of agreement (0.5%)                  | £ | 847.35     |                                                   | Le Contraction de la contracti |
| Fully furnished designer package                  | £ | 12,000.00  | optional                                          |                                                                                                                                                                                                                                                                                                                                                                                                                                                                                                                                                                                                                                                                                                                                                                                                                                                                                                                                                                                                                                                                                                                                                                                                                                                                                                                                                                                                                                                                                                                                                                                                                                                                                                                                                                                                                                                                                                                                                                                                                                                                                                                                |
| Title documents (6%)                              | £ | 10,168.20  | before the contract registration stage            |                                                                                                                                                                                                                                                                                                                                                                                                                                                                                                                                                                                                                                                                                                                                                                                                                                                                                                                                                                                                                                                                                                                                                                                                                                                                                                                                                                                                                                                                                                                                                                                                                                                                                                                                                                                                                                                                                                                                                                                                                                                                                                                                |
| Annual maintenance fee from date of transfer keys | £ | 1,200.00   | starting from the moment of handing over the keys | Caesar Palm Jumeirah                                                                                                                                                                                                                                                                                                                                                                                                                                                                                                                                                                                                                                                                                                                                                                                                                                                                                                                                                                                                                                                                                                                                                                                                                                                                                                                                                                                                                                                                                                                                                                                                                                                                                                                                                                                                                                                                                                                                                                                                                                                                                                           |
|                                                   | £ | 203,659.05 |                                                   |                                                                                                                                                                                                                                                                                                                                                                                                                                                                                                                                                                                                                                                                                                                                                                                                                                                                                                                                                                                                                                                                                                                                                                                                                                                                                                                                                                                                                                                                                                                                                                                                                                                                                                                                                                                                                                                                                                                                                                                                                                                                                                                                |
| Cashback 6%                                       | £ | 10 168     |                                                   |                                                                                                                                                                                                                                                                                                                                                                                                                                                                                                                                                                                                                                                                                                                                                                                                                                                                                                                                                                                                                                                                                                                                                                                                                                                                                                                                                                                                                                                                                                                                                                                                                                                                                                                                                                                                                                                                                                                                                                                                                                                                                                                                |
| Rental guarantee 1 year 8%                        | £ | 13,558     |                                                   |                                                                                                                                                                                                                                                                                                                                                                                                                                                                                                                                                                                                                                                                                                                                                                                                                                                                                                                                                                                                                                                                                                                                                                                                                                                                                                                                                                                                                                                                                                                                                                                                                                                                                                                                                                                                                                                                                                                                                                                                                                                                                                                                |
| Rental guarantee 1 year 8%                        | £ | 13,558     |                                                   |                                                                                                                                                                                                                                                                                                                                                                                                                                                                                                                                                                                                                                                                                                                                                                                                                                                                                                                                                                                                                                                                                                                                                                                                                                                                                                                                                                                                                                                                                                                                                                                                                                                                                                                                                                                                                                                                                                                                                                                                                                                                                                                                |
| Rental guarantee 1 year 8%                        | £ | 13,558     |                                                   |                                                                                                                                                                                                                                                                                                                                                                                                                                                                                                                                                                                                                                                                                                                                                                                                                                                                                                                                                                                                                                                                                                                                                                                                                                                                                                                                                                                                                                                                                                                                                                                                                                                                                                                                                                                                                                                                                                                                                                                                                                                                                                                                |
|                                                   | £ | 40 673     |                                                   |                                                                                                                                                                                                                                                                                                                                                                                                                                                                                                                                                                                                                                                                                                                                                                                                                                                                                                                                                                                                                                                                                                                                                                                                                                                                                                                                                                                                                                                                                                                                                                                                                                                                                                                                                                                                                                                                                                                                                                                                                                                                                                                                |

## Payment calculation example - Apartments Khadija 2+1 taking into account the refund of funds from apartment rentals.

|                                                      |   |            | Description                                       |                              |
|------------------------------------------------------|---|------------|---------------------------------------------------|------------------------------|
| Apartment Khadija 806 / 2+1 / 104m - 18.5m           | £ | 281,358.00 |                                                   | C-1                          |
| Deposit                                              | £ | 1,000.00   |                                                   | 8th floor                    |
| Down payment 50%                                     | £ | 139,679.00 | within 30 days after deposit                      | September 2026 plus 4 months |
| Interest-free balance for 30 months 50%              | £ | 140,679.00 | after 1 month at 50% initial contribution         |                              |
| Monthly payment amount                               | £ | 4,689.30   |                                                   |                              |
| Additionally:                                        |   |            |                                                   |                              |
| VAT (5%)                                             | £ | 14,067.90  | one year after handing over the keys              | VHADIJ.4                     |
| Connection to utility networks                       | £ | 1,500.00   | one year after handing over the keys              |                              |
| Registration of agreement (0.5%)                     | £ | 1,406.79   | after the down payment                            |                              |
| Fully furnished designer package                     | £ | 12,000.00  | optional                                          |                              |
| Title documents (6%)                                 | £ | 16,881.48  | before the contract registration stage            |                              |
| Annual maintenance fee from date of transfer<br>keys | £ | 1,350.00   | starting from the moment of handing over the keys | CAESAR PALM JUMEIRAH         |
|                                                      | £ | 328,564.17 |                                                   |                              |
| Cashback 6%                                          | £ | 16,881     |                                                   |                              |
| Rental guarantee 1 year 8%                           | £ | 22,509     |                                                   |                              |
| Rental guarantee 1 year 8%                           | £ | 22,509     |                                                   |                              |
| Rental guarantee 1 year 8%                           | £ | 22,509     |                                                   |                              |
|                                                      | £ | 67,526     |                                                   |                              |