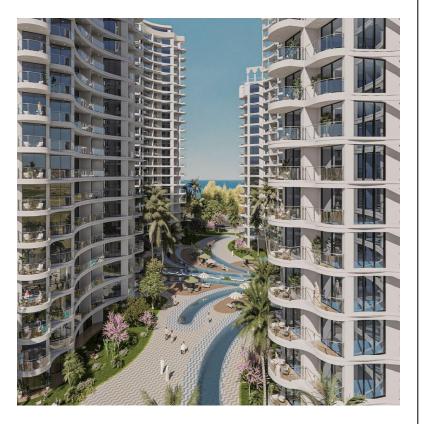

### Residential complex infrastructure CAESAR PALM JUMEIRAH:

The Caesar Palm Jumeirah residence is located on the coast of Famagusta Bay next to the Caesar Blue complex near the village of Boaz. The architects were inspired to create this project by the project of the world famous man-made island Palm Jumeirah (Palm Jumeirah) in the United Arab Emirates. The outline of the elite 22-storey high-rise resort development project in Boaz also resembles a date palm tree. A characteristic feature of the Caesar Palm Jumeirah complex is the presence of high-rise swimming pools of the Infinity pool type on the 16th or 17th floors of the buildings. The high location of the pool gives the impression of endless space; the view from the pool merges with the surrounding landscape and the azure sea.

From the windows of any apartment there are stunning panoramas of Famagusta Bay and the Beshbarmak mountain range. The Mediterranean climate, sea and mountains create the feeling that your corner of the Mediterranean is right here.

#### **Examples of ready-made solutions for our apartments:**

The construction of high-comfort apartments such as Studio, 1+1 and 2+1 is carried out using modern innovative technologies.

Each building is equipped with a lobby and private amenities including a gym, lounge and collaboration area with high-speed Internet connection. In addition, each building has a rooftop swimming pool, providing residents with the opportunity to relax and enjoy stunning views of the surrounding landscape.