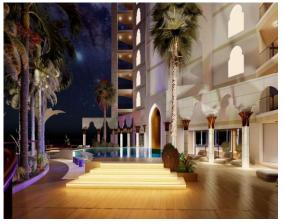

#### **Residential complex CAESAR PALM JUMEIRAH**

in the northern part of Cyprus

Your dream of a luxury home by the sea can come true!

CAESAR PALM JUMEIRAH residential complex is a luxury project in the heart of Boaz, a complex by the sea.

The new project, Caesar Palm Jumeirah, offers you a taste of Dubai right in Northern Cyprus, just 300 meters from the sandy site in Boaz. The project includes 7 multi-storey buildings at different stages of construction. The complex is equipped with a palm-shaped swimming pool, gardens, fountains, separate pools, as well as separate rooftop pools and recreation areas for each building. This complex is ideal for comfortable living or investment.

### Residential complex infrastructure CAESAR PALM JUMEIRAH:

The Caesar Palm Jumeirah residence is located on the coast of Famagusta Bay next to the Caesar Blue complex near the village of Boaz. The architects were inspired to create this project by the project of the world famous man-made island Palm Jumeirah (Palm Jumeirah) in the United Arab Emirates. The outline of the elite 22-storey high-rise resort development project in Boaz also resembles a date palm tree. A characteristic feature of the Caesar Palm Jumeirah complex is the presence of high-rise swimming pools of the Infinity pool type on the 16th or 17th floors of the buildings. The high location of the pool gives the impression of endless space; the view from the pool merges with the surrounding landscape and the azure sea.