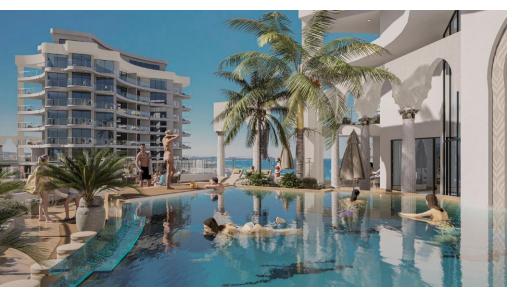

### Residential complex infrastructure CAESAR PALM JUMEIRAH:

The Caesar Palm Jumeirah residence is located on the coast of Famagusta Bay next to the Caesar Blue complex near the village of Boaz. The architects were inspired to create this project by the project of the world famous man-made island Palm Jumeirah (Palm Jumeirah) in the United Arab Emirates. The outline of the elite 22-storey high-rise resort development project in Boaz also resembles a date palm tree. A characteristic feature of the Caesar Palm Jumeirah complex is the presence of high-rise swimming pools of the Infinity pool type on the 16th or 17th floors of the buildings. The high location of the pool gives the impression of endless space; the view from the pool merges with the surrounding landscape and the azure sea.

From the windows of any apartment there are stunning panoramas of Famagusta Bay and the Beshbarmak mountain range. The Mediterranean climate, sea and mountains create the feeling that your corner of the Mediterranean is right here.