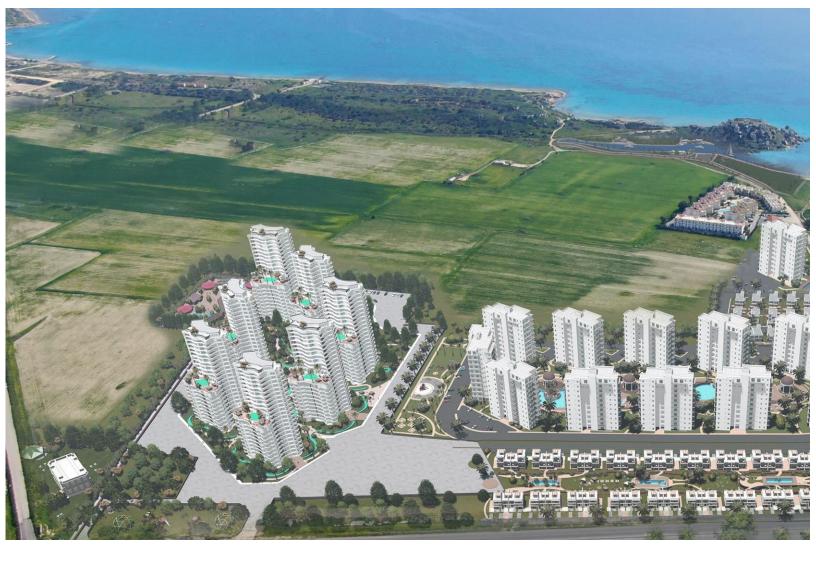

The new project, Caesar Palm Jumeirah, offers you a taste of Dubai right in Northern Cyprus, just 300 meters from the sandy site in Boaz. The project includes 7 multi-storey buildings at different stages of construction. The complex is equipped with a palm-shaped swimming pool, gardens, fountains, separate pools, as well as separate rooftop pools and recreation areas for each building. This complex is ideal for comfortable living or investment.

### Residential complex infrastructure CAESAR PALM JUMEIRAH:

The Caesar Palm Jumeirah residence is located on the coast of Famagusta Bay next to the Caesar Blue complex near the village of Boaz. The architects were inspired to create this project by the project of the world famous man-made island Palm Jumeirah (Palm Jumeirah) in the United Arab Emirates. The outline of the elite 22-storey high-rise resort development project in Boaz also resembles a date palm tree. A characteristic feature of the Caesar Palm Jumeirah complex is the presence of high-rise swimming pools of the Infinity pool type on the 16th or 17th floors of the buildings. The high location of the pool gives the impression of endless space; the view from the pool merges with the surrounding landscape and the azure sea.