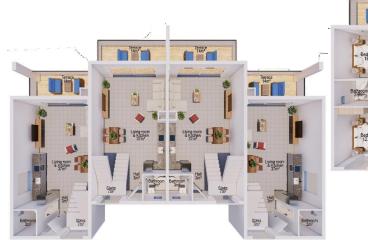

# **Interiors**

The properties in this project are semi-detached villas and blocks of 4 Quatros villas, with breathtaking views of the Mediterranean Sea and mountains.

The 1st phase of construction is complemented by three blocks of apartments VENUS, CASTOR, ARCTURUS and ALTAIR with 2+1 apartments on the ground floor with large galleries and 1+1 apartments on the 1st floor with roof terraces.