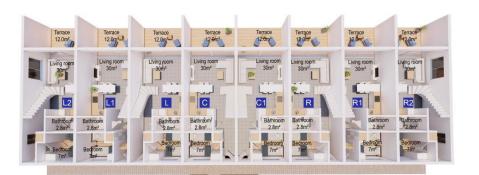

# Omega, Delta, Lyra, Andromeda, Sirius, Beta & Alpha

Caesar Breeze Ground Floor

Caesar Breeze First Floor

**Caesar Breeze Gallery Floor** 

**Caesar Breeze Roof Floor** 

CAESAR BREEZE