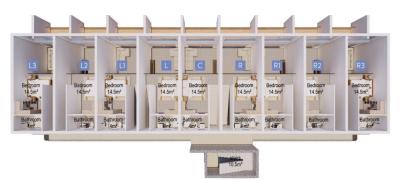

#### Project CAESAR BREEZE / CAESAR BREEZE 1st phase

The project covers an area of 133,800 m2.

Caesar Breeze is a modern complex of villas and apartments, located just 200 meters from a well-equipped beach.

The properties in this project are semi-detached villas and blocks of 4 Quatros villas, with breathtaking views of the Mediterranean Sea and mountains.

The 1st phase of construction is complemented by three blocks of apartments VENUS, CASTOR, ARCTURUS and ALTAIR with 2+1 apartments on the ground floor with large galleries and 1+1 apartments on the 1st floor with roof terraces.