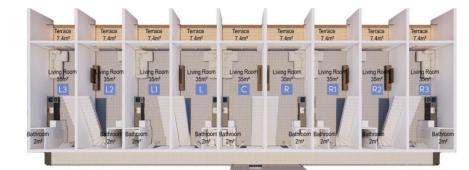

#### Project CAESAR BREEZE / CAESAR BREEZE 1st phase

The project covers an area of 133,800 m2.

Caesar Breeze is a modern complex of villas and apartments, located just 200 meters from a well-equipped beach.

The properties in this project are semi-detached villas and blocks of 4 Quatros villas, with breathtaking views of the Mediterranean Sea and mountains.

The 1st phase of construction is complemented by three blocks of apartments VENUS, CASTOR, ARCTURUS and ALTAIR with 2+1 apartments on the ground floor with large galleries and 1+1 apartments on the 1st floor with roof terraces.