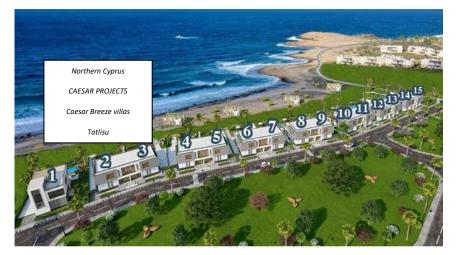

The residence CAESAR BREEZE is located on the northern sea coast of the TRNC near the village of Tatlisu next to the Caesar Bay complex. The entire project covers an area of 133,800 m2. Caesar Breeze is a modern residential complex of villas for two owners, villas for four owners QUATROS and apartments. Construction includes 3 phases.

#### Project CAESAR BREEZE / CAESAR BREEZE 1st phase

The project covers an area of 133,800 m2.

Caesar Breeze is a modern complex of villas and apartments, located just 200 meters from a well-equipped beach.

The properties in this project are semi-detached villas and blocks of 4 Quatros villas, with breathtaking views of the Mediterranean Sea and mountains.

The 1st phase of construction is complemented by three blocks of apartments VENUS, CASTOR, ARCTURUS and ALTAIR with 2+1 apartments on the ground floor with large galleries and 1+1 apartments on the 1st floor with roof terraces.