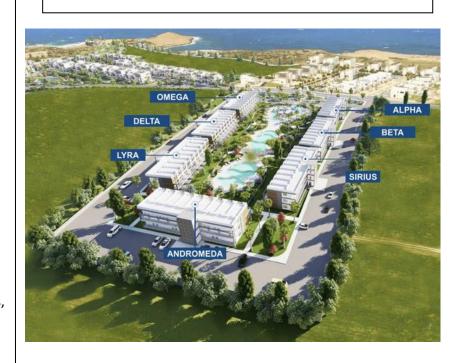

# Project CAESAR BREEZE / CAESAR BREEZE 2nd phase

Caesar Breeze phase 2 is a modern complex of 2storey buildings with apartments of 1+1 and 2+1 types. and roof terraces.

Hurry up to make your choice of apartments in the houses OMEGA, DELTA, LYRA, ANDROMEDA, ALPHA, BETA, SIRIUS!

**Exteriors** 

Caesar Breeze Site Plan Phase 2

# Omega, Delta, Lyra, Andromeda, Sirius, Beta & Alpha

Caesar Breeze Ground Floor

Caesar Breeze First Floor

**Caesar Breeze Gallery Floor** 

**Caesar Breeze Roof Floor** 

CAESAR BREEZE