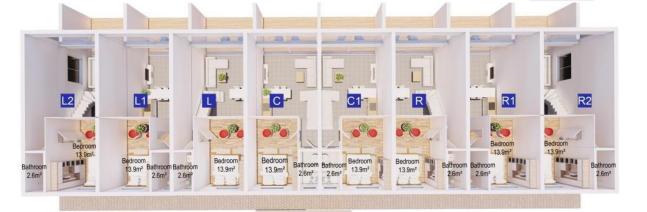

# Omega, Delta, Lyra, Andromeda, Sirius, Beta & Alpha

Caesar Breeze Ground Floor

Caesar Breeze First Floor

**Caesar Breeze Gallery Floor** 

**Caesar Breeze Roof Floor** 

CAESAR BREEZE