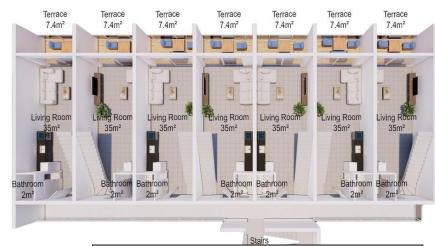

The properties in this project are semi-detached villas and blocks of 4 Quatros villas, with breathtaking views of the Mediterranean Sea and mountains.

The 1st phase of construction is complemented by three blocks of apartments VENUS, CASTOR, ARCTURUS and ALTAIR with 2+1 apartments on the ground floor with large galleries and 1+1 apartments on the 1st floor with roof terraces.

# Project CAESAR BREEZE / CAESAR BREEZE 2nd phase

Caesar Breeze phase 2 is a modern complex of 2storey buildings with apartments of 1+1 and 2+1 types. and roof terraces.

Hurry up to make your choice of apartments in the houses OMEGA, DELTA, LYRA, ANDROMEDA, ALPHA, BETA, SIRIUS!