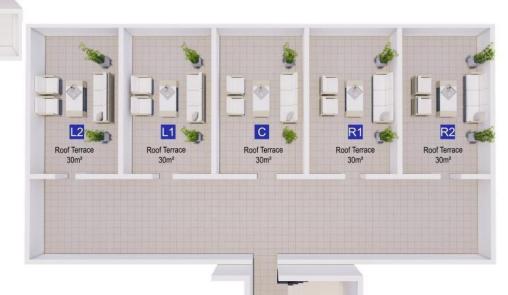

# Caesar Breeze Site Plan Phase 1

For the convenience of residents, several cascading swimming pools will operate on the project territory, and the owners of these apartments will be able to use the infrastructure of all projects of this developer, which include: a private indoor equipped beach, heated swimming pools, SPA centers, fitness centers, restaurants, etc. d. "Caesar Breeze" will be your ideal place for a quiet life or just a pleasant vacation. Away from the tourist bustle but off the beaten path.

### **Layouts Caesar Breeze Quatro**

**Caesar Breeze Quatro Ground Floor** 

**Caesar Breeze Quatro Optional Ground Floor** 

#### **Caesar Breeze Quatro First Floor**

**Caesar Breeze Quatro Mezzanine & First** 

**Caesar Breeze Quatro Roof Floor** 