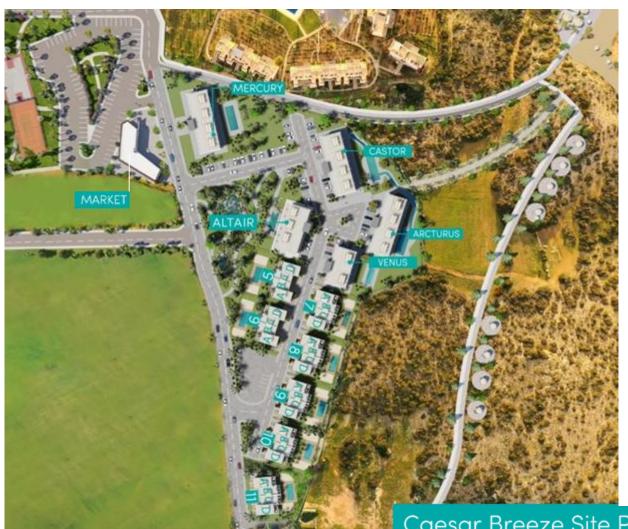

# Caesar Breeze Site Plan Phase 1

For the convenience of residents, several cascading swimming pools will operate on the project territory, and the owners of these apartments will be able to use the infrastructure of all projects of this developer, which include: a private indoor equipped beach, heated swimming pools, SPA centers, fitness centers, restaurants, etc. d. "Caesar Breeze" will be your ideal place for a quiet life or just a pleasant vacation. Away from the tourist bustle but off the beaten path.

The properties in this project are semi-detached villas and blocks of 4 Quatros villas, with breathtaking views of the Mediterranean Sea and mountains.

The 1st phase of construction is complemented by three blocks of apartments VENUS, CASTOR, ARCTURUS and ALTAIR with 2+1 apartments on the ground floor with large galleries and 1+1 apartments on the 1st floor with roof terraces.