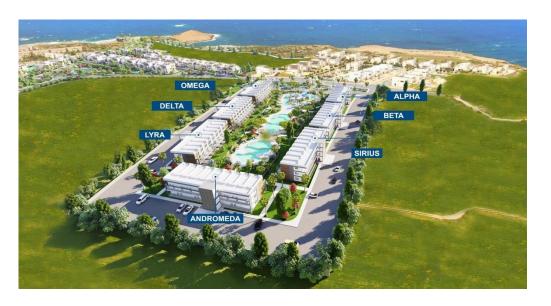

# Project CAESAR BREEZE / CAESAR BREEZE 2nd phase

Caesar Breeze phase 2 is a modern complex of 2storey buildings with apartments of 1+1 and 2+1 types. and roof terraces.

Hurry up to make your choice of apartments in the houses OMEGA, DELTA, LYRA, ANDROMEDA, ALPHA, BETA, SIRIUS!

# Omega, Delta, Lyra, Andromeda, Sirius, Beta & Alpha

Caesar Breeze Ground Floor

Caesar Breeze First Floor

**Caesar Breeze Gallery Floor** 

**Caesar Breeze Roof Floor** 

CAESAR BREEZE