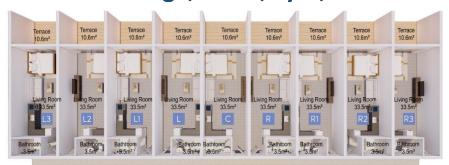

#### Project CAESAR BREEZE / CAESAR BREEZE 1st phase

The project covers an area of 133,800 m2.

Caesar Breeze is a modern complex of villas and apartments, located just 200 meters from a well-equipped beach.

The properties in this project are semi-detached villas and blocks of 4 Quatros villas, with breathtaking views of the Mediterranean Sea and mountains.

The 1st phase of construction is complemented by three blocks of apartments VENUS, CASTOR, ARCTURUS and ALTAIR with 2+1 apartments on the ground floor with large galleries and 1+1 apartments on the 1st floor with roof terraces.