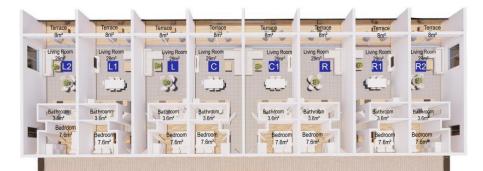

# Omega, Delta, Lyra, Andromeda, Sirius, Beta & Alpha

Caesar Breeze Ground Floor

Caesar Breeze First Floor

**Caesar Breeze Gallery Floor** 

**Caesar Breeze Roof Floor** 

CAESAR BREEZE