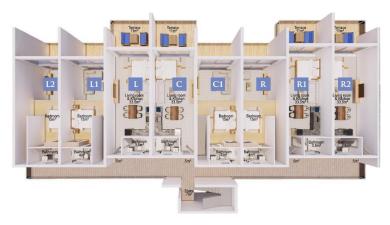

# Omega, Delta, Lyra, Andromeda, Sirius, Beta & Alpha

Caesar Breeze Ground Floor

Caesar Breeze First Floor

**Caesar Breeze Gallery Floor** 

**Caesar Breeze Roof Floor** 

CAESAR BREEZE

#### **ARIES**

**Caesar Breeze Ground Floor** 

**Caesar Breeze First Floor** 

**Caesar Breeze Second Floor** 

**Caesar Breeze Roof Floor** 

#### **Caesar Breeze Quatros First Floor**

**Caesar Breeze Quatros Ground Floor** 