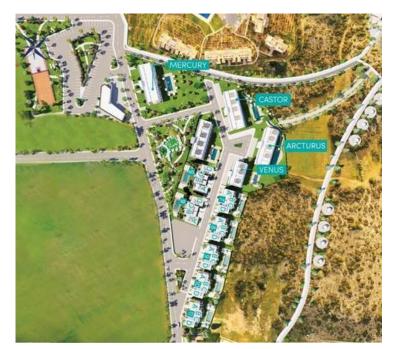

The properties in this project are semi-detached villas and blocks of 4 Quatros villas, with breathtaking views of the Mediterranean Sea and mountains.

The 1st phase of construction is complemented by three blocks of apartments VENUS, CASTOR, ARCTURUS and ALTAIR with 2+1 apartments on the ground floor with large galleries and 1+1 apartments on the 1st floor with roof terraces.

# **Layouts Caesar Breeze Castor & Arcturus**

Caesar
Breeze Castor
& Arcturus
Ground Floor

Caesar
Breeze Castor
& Arcturus
First Floor

Caesar
Breeze Castor
& Arcturus
Gallery Floor

Caesar
Breeze Castor
& Arcturus
Roof Floor