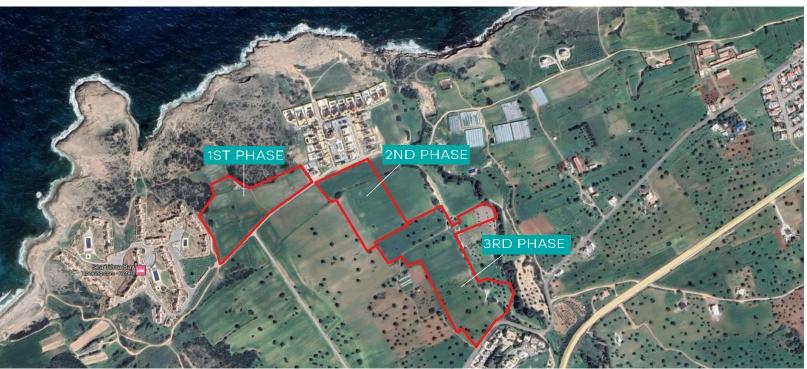

The residence CAESAR BREEZE is located on the northern sea coast of the TRNC near the village of Tatlisu next to the Caesar Bay complex. The entire project covers an area of 133,800 m2. Caesar Breeze is a modern residential complex of villas for two owners, villas for four owners QUATROS and apartments. Construction includes 3 phases.

Objects of the 1st and 2nd phases of construction are located just 200 meters from the equipped beach. The windows offer views of the Mediterranean Sea on one side and the northern side of the picturesque Beshbarmak mountain range on the other.

The objects of the 3rd phase of construction of villas are located on the first coastline with an equipped beach.

Caesar Breeze is an ideal place to enjoy a holiday away from the bustle of the city and connected with nature.