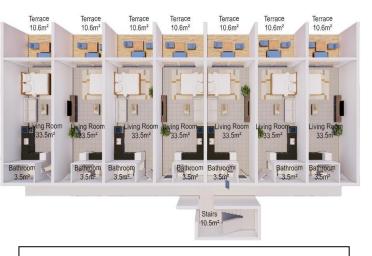

The properties in this project are semi-detached villas and blocks of 4 Quatros villas, with breathtaking views of the Mediterranean Sea and mountains.

The 1st phase of construction is complemented by three blocks of apartments VENUS, CASTOR, ARCTURUS and ALTAIR with 2+1 apartments on the ground floor with large galleries and 1+1 apartments on the 1st floor with roof terraces.

# Project CAESAR BREEZE / CAESAR BREEZE 2nd phase

Caesar Breeze phase 2 is a modern complex of 2storey buildings with apartments of 1+1 and 2+1 types. and roof terraces.

Hurry up to make your choice of apartments in the houses OMEGA, DELTA, LYRA, ANDROMEDA, ALPHA, BETA, SIRIUS!