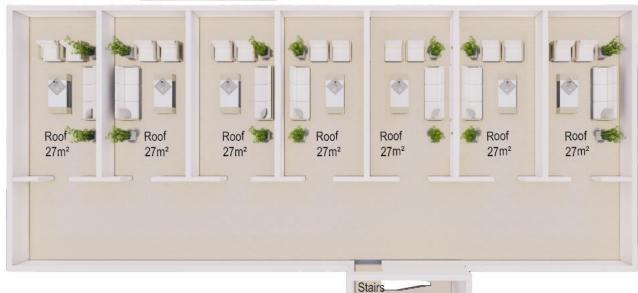

#### **Caesar Breeze Altair**

**Caesar Breeze Altair Ground Floor** 

**Caesar Breeze Altair First Floor** 

Caesar Breeze Altair Mezzanine Floor

Caesar Breeze Altair Roof Floor

10m<sup>2</sup>

### **Layouts Caesar Breeze Venus**

**Caesar Breeze Venus Ground Floor** 

**Caesar Breeze Venus Ground Floor** 

Caesar Breeze Venus Gallery Floor

Caesar Breeze Venus Roof Floor

# **Layouts Caesar Breeze Castor & Arcturus**

Caesar
Breeze Castor
& Arcturus
Ground Floor

Caesar
Breeze Castor
& Arcturus
First Floor

Caesar
Breeze Castor
& Arcturus
Gallery Floor

Caesar
Breeze Castor
& Arcturus
Roof Floor