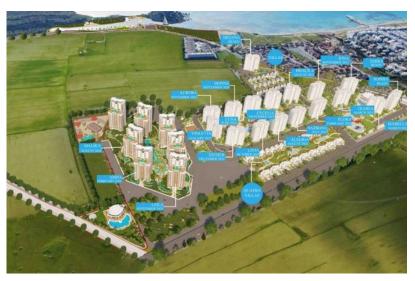

#### Project CAESAR BREEZE / CAESAR BREEZE 1st phase

The project covers an area of 133,800 m2.

Caesar Breeze is a modern complex of villas and apartments, located just 200 meters from a well-equipped beach.

The properties in this project are semi-detached villas and blocks of 4 Quatros villas, with breathtaking views of the Mediterranean Sea and mountains.

The 1st phase of construction is complemented by three blocks of apartments VENUS, CASTOR, ARCTURUS and ALTAIR with 2+1 apartments on the ground floor with large galleries and 1+1 apartments on the 1st floor with roof terraces.