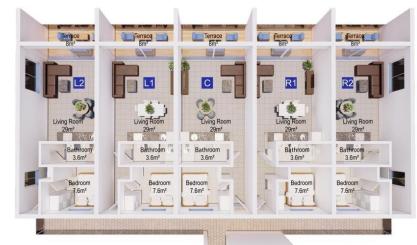

# Omega, Delta, Lyra, Andromeda, Sirius, Beta & Alpha

Caesar Breeze Ground Floor

Caesar Breeze First Floor

**Caesar Breeze Gallery Floor** 

**Caesar Breeze Roof Floor** 

CAESAR BREEZE