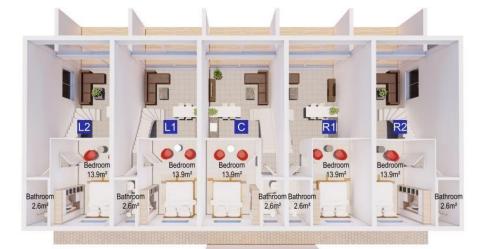

# Omega, Delta, Lyra, Andromeda, Sirius, Beta & Alpha

Caesar Breeze Ground Floor

Caesar Breeze First Floor

**Caesar Breeze Gallery Floor** 

**Caesar Breeze Roof Floor** 

CAESAR BREEZE

#### **ARIES**

**Caesar Breeze Ground Floor** 

**Caesar Breeze First Floor** 

**Caesar Breeze Second Floor** 

**Caesar Breeze Roof Floor** 