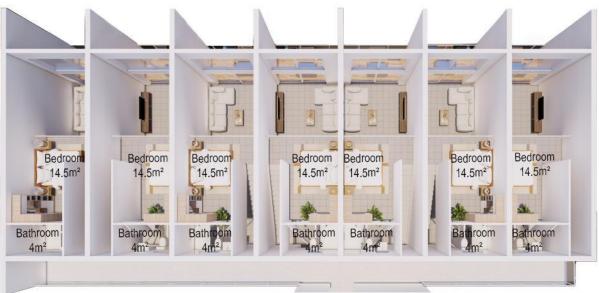

The properties in this project are semi-detached villas and blocks of 4 Quatros villas, with breathtaking views of the Mediterranean Sea and mountains.

The 1st phase of construction is complemented by three blocks of apartments VENUS, CASTOR, ARCTURUS and ALTAIR with 2+1 apartments on the ground floor with large galleries and 1+1 apartments on the 1st floor with roof terraces.

# Project CAESAR BREEZE / CAESAR BREEZE 2nd phase

Caesar Breeze phase 2 is a modern complex of 2storey buildings with apartments of 1+1 and 2+1 types. and roof terraces.

Hurry up to make your choice of apartments in the houses OMEGA, DELTA, LYRA, ANDROMEDA, ALPHA, BETA, SIRIUS!