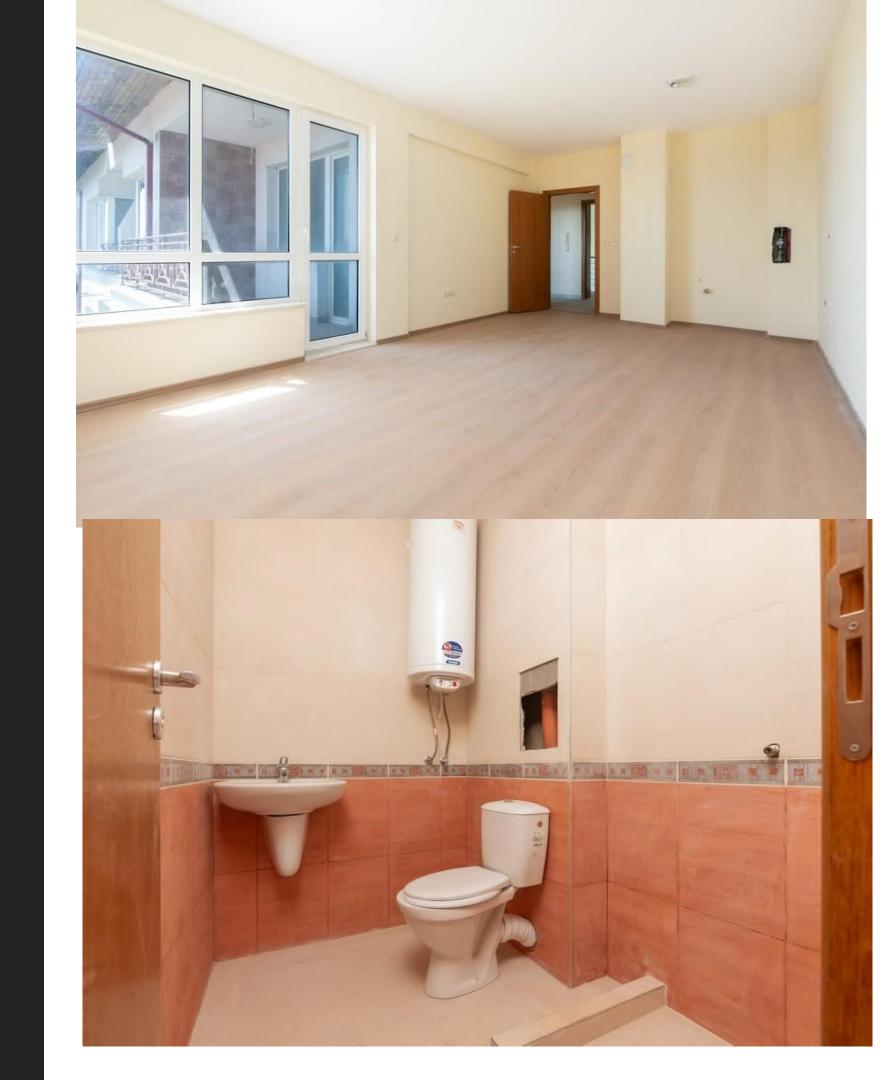

INFORMATION
Floor 3, 91.76 sq.m. –
East-North-South-West

TYPE Two-room

INFORMATION Floor 2, 72.09 sq.m. - West-North

TYPE Two-room

INFORMATION
Floor 3, 70.81 sq.m. –
East-North-South-West

TYPE Two-room

INFORMATION Floor 3, 62.17 sq.m. - East-North