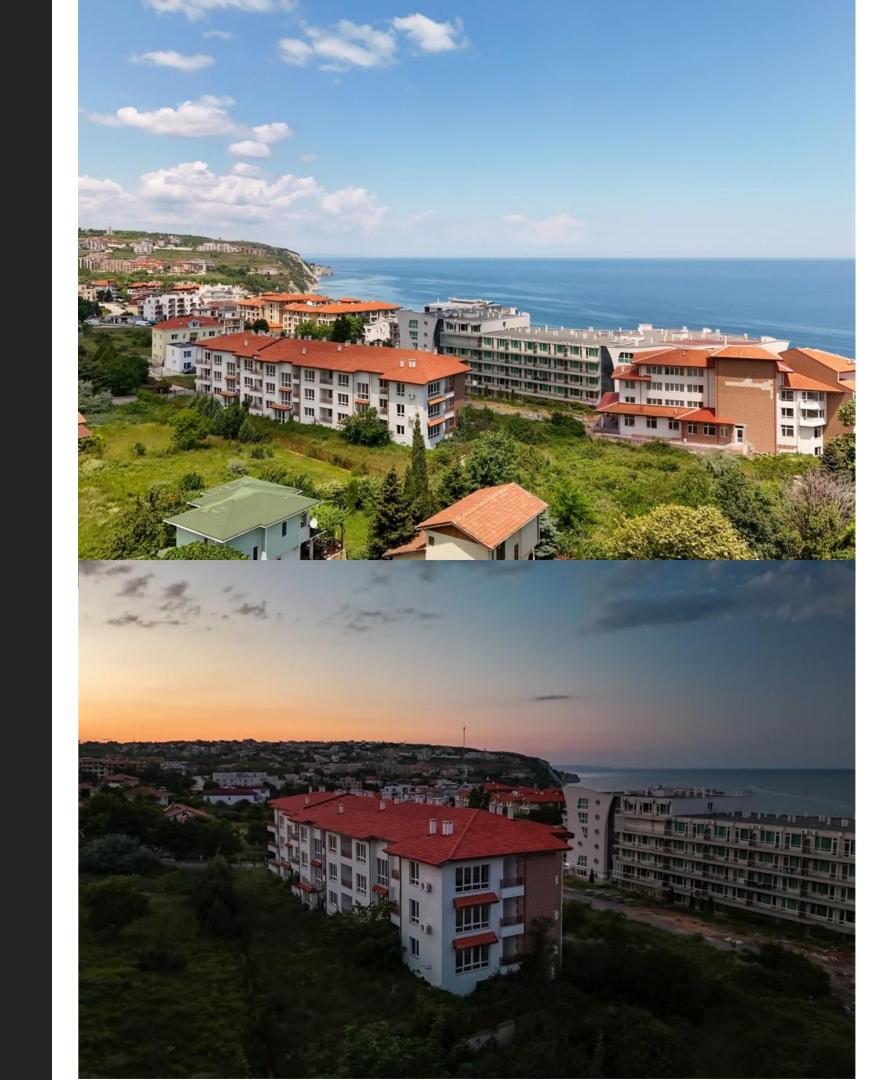

| 59 920                                 | € 911                       | Iztok-North            | Free   |
| G     | Floor 3  | Apartment 9  | Double-layered  | 73.12            | 90 950                                    | 63 665                                 | € 1,01                      | Iztok-South            | Free   |
| G     | Floor 3  | Apartment 10 | Double-layered  | 60.09            | 87 740                                    | 61 418                                 | € 827                       | Iztok-South            | Free   |
| G     | Floor 3  | Apartment 11 | Double-layered  | 62.79            | 85 600                                    | 59 920                                 | € 836                       | Iztok-North-South-West | Free   |









TYPE Two-room

INFORMATION Floor 2, 68.63 sq.m. - East-West-South









TYPE two-room

INFORMATION Floor 2, 57.83 sq.m. - East-North







TYPE Two-room

INFORMATION
Floor 3, 71.55 sq.m. –
East-North-South-West





TYPE
Three-room

INFORMATION
Floor 3, 91.76 sq.m. –
East-North-South-West









TYPE Two-room

INFORMATION Floor 2, 72.09 sq.m. - West-North







TYPE Two-room

INFORMATION
Floor 3, 70.81 sq.m. –
East-North-South-West





TYPE Two-room

INFORMATION Floor 3, 62.17 sq.m. - East-North





TYPE Two-room

INFORMATION Floor 3, 68.92 sq.m. - East-North





TYPE Two-room

INFORMATION Floor 3, 73.12 sq.m. - Iztok-South





TYPE Two-room

INFORMATION Floor 3, 60.09 sq.m. - Iztok-South





**TYPE** 

Two-room

**INFORMATION** 

Floor 3, 62.79 sq.m. –

**East-North-South-