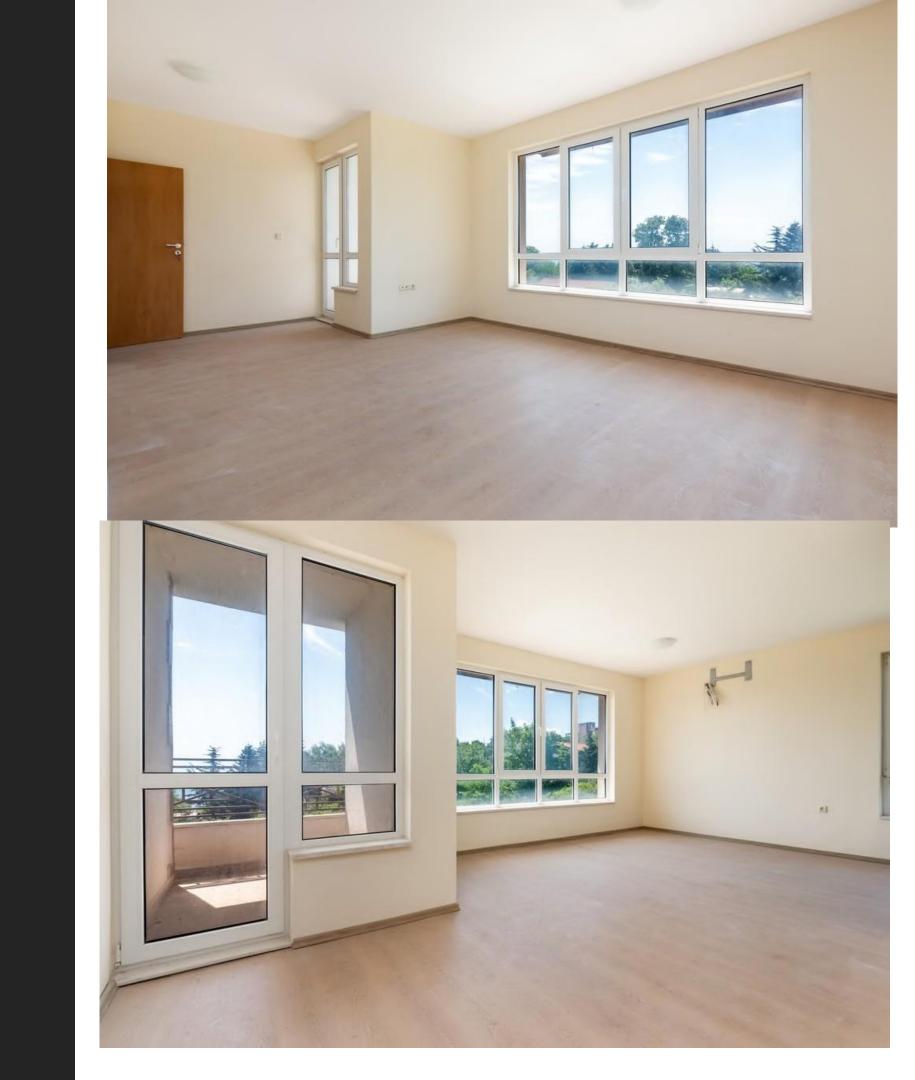

TYPE Two-room

INFORMATION Floor 2, 68.63 sq.m. - East-West-South

TYPE two-room

INFORMATION Floor 2, 57.83 sq.m. - East-North

TYPE Two-room

INFORMATION
Floor 3, 71.55 sq.m. –
East-North-South-West

TYPE
Three-room

INFORMATION
Floor 3, 91.76 sq.m. –
East-North-South-West

TYPE Two-room

INFORMATION Floor 2, 72.09 sq.m. - West-North

TYPE Two-room

INFORMATION
Floor 3, 70.81 sq.m. –
East-North-South-West

TYPE Two-room

INFORMATION Floor 3, 62.17 sq.m. - East-North