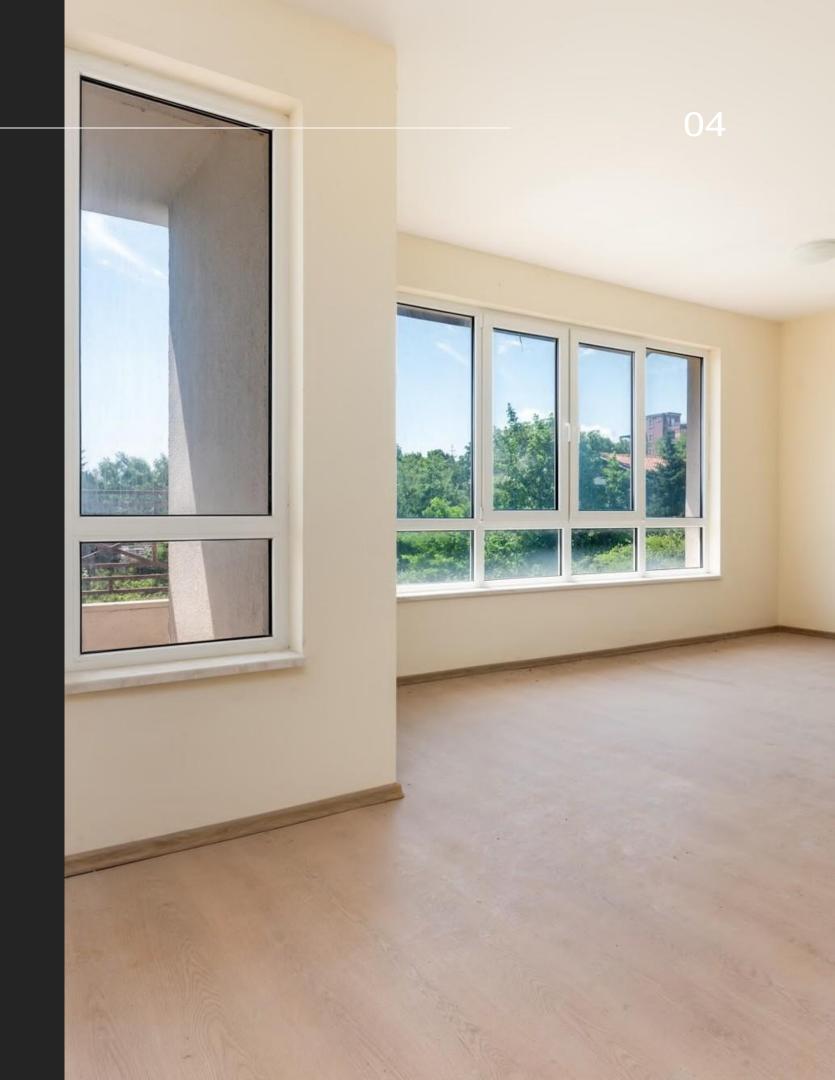

TYPE Two-room

INFORMATION Floor 2, 68.63 sq.m. - East-West-South

TYPE two-room

INFORMATION Floor 2, 57.83 sq.m. - East-North

TYPE Two-room

INFORMATION
Floor 3, 71.55 sq.m. –
East-North-South-West

TYPE
Three-room

INFORMATION
Floor 3, 91.76 sq.m. –
East-North-South-West

TYPE Two-room

INFORMATION Floor 2, 72.09 sq.m. - West-North

TYPE Two-room

INFORMATION
Floor 3, 70.81 sq.m. –
East-North-South-West

TYPE Two-room

INFORMATION Floor 3, 62.17 sq.m. - East-North