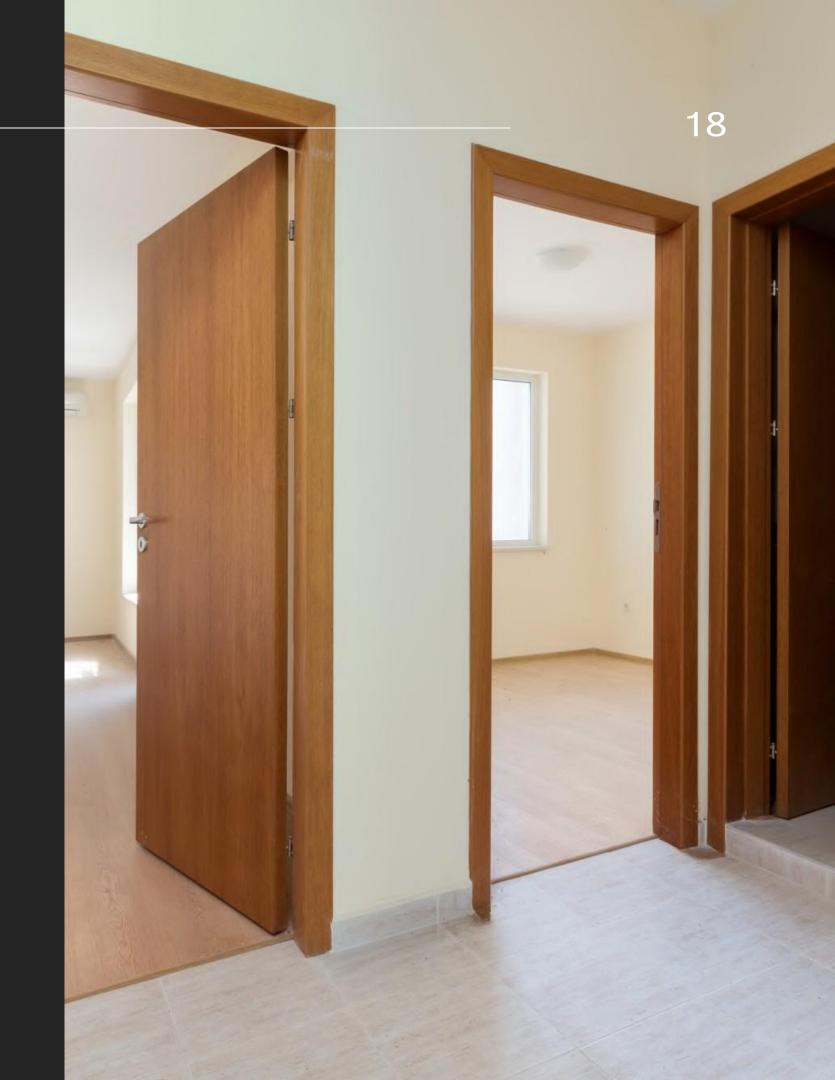

INFORMATION
Floor 3, 91.76 sq.m. –
East-North-South-West

TYPE Two-room

INFORMATION Floor 2, 72.09 sq.m. - West-North

TYPE Two-room

INFORMATION
Floor 3, 70.81 sq.m. –
East-North-South-West

TYPE Two-room

INFORMATION Floor 3, 62.17 sq.m. - East-North