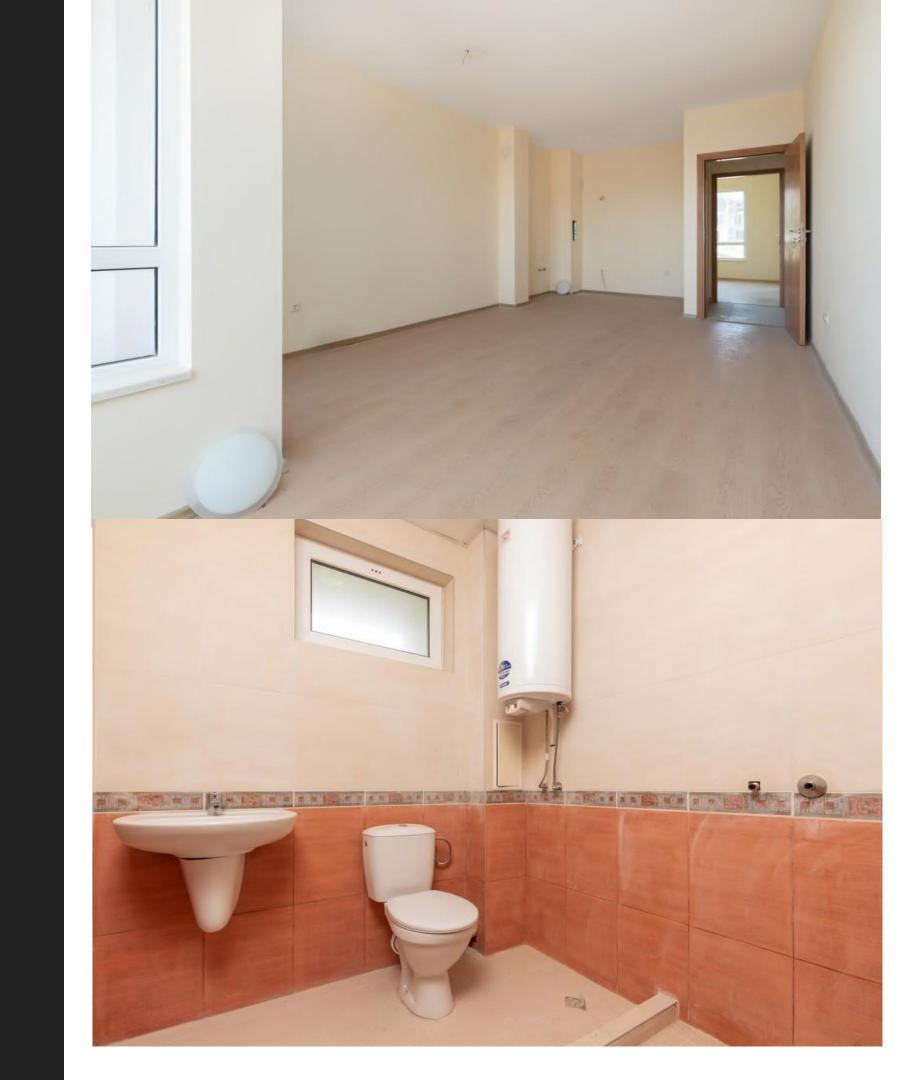

TYPE Two-room

INFORMATION Floor 2, 68.63 sq.m. - East-West-South

TYPE two-room

INFORMATION Floor 2, 57.83 sq.m. - East-North

TYPE Two-room

INFORMATION
Floor 3, 71.55 sq.m. –
East-North-South-West

TYPE
Three-room