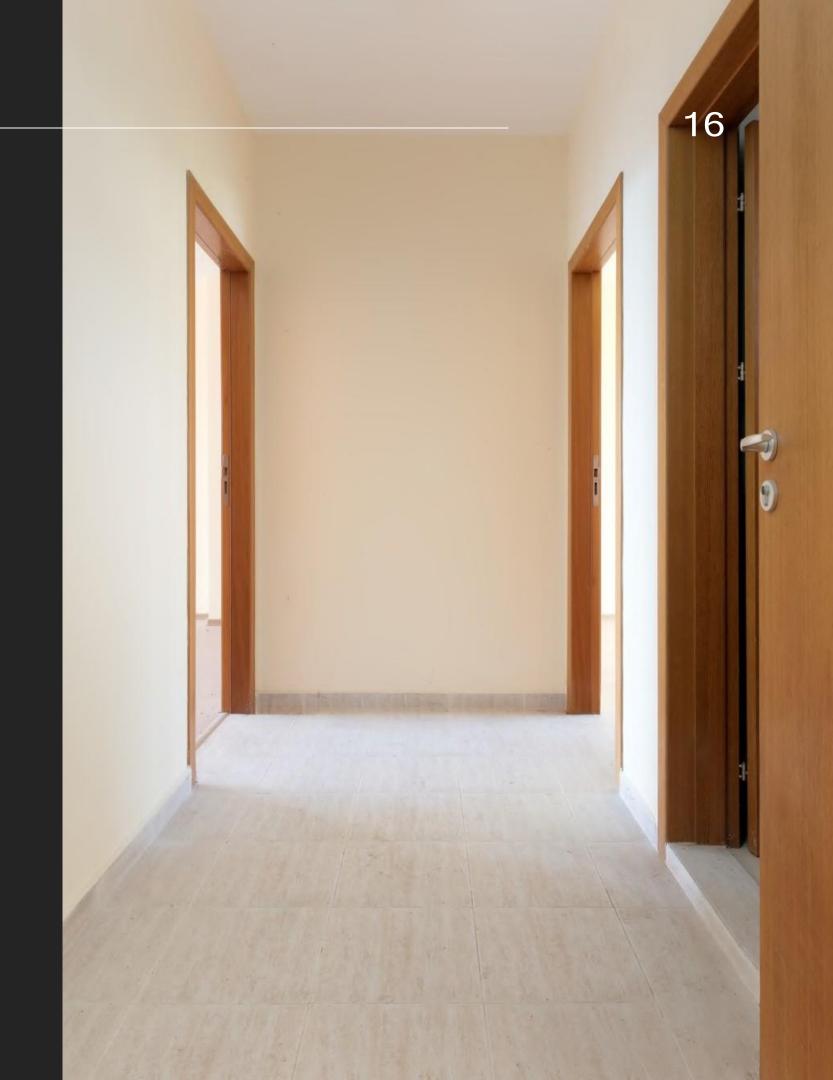

TYPE Two-room

INFORMATION Floor 2, 68.63 sq.m. - East-West-South

TYPE two-room

INFORMATION Floor 2, 57.83 sq.m. - East-North

TYPE Two-room

INFORMATION
Floor 3, 71.55 sq.m. –
East-North-South-West

TYPE
Three-room