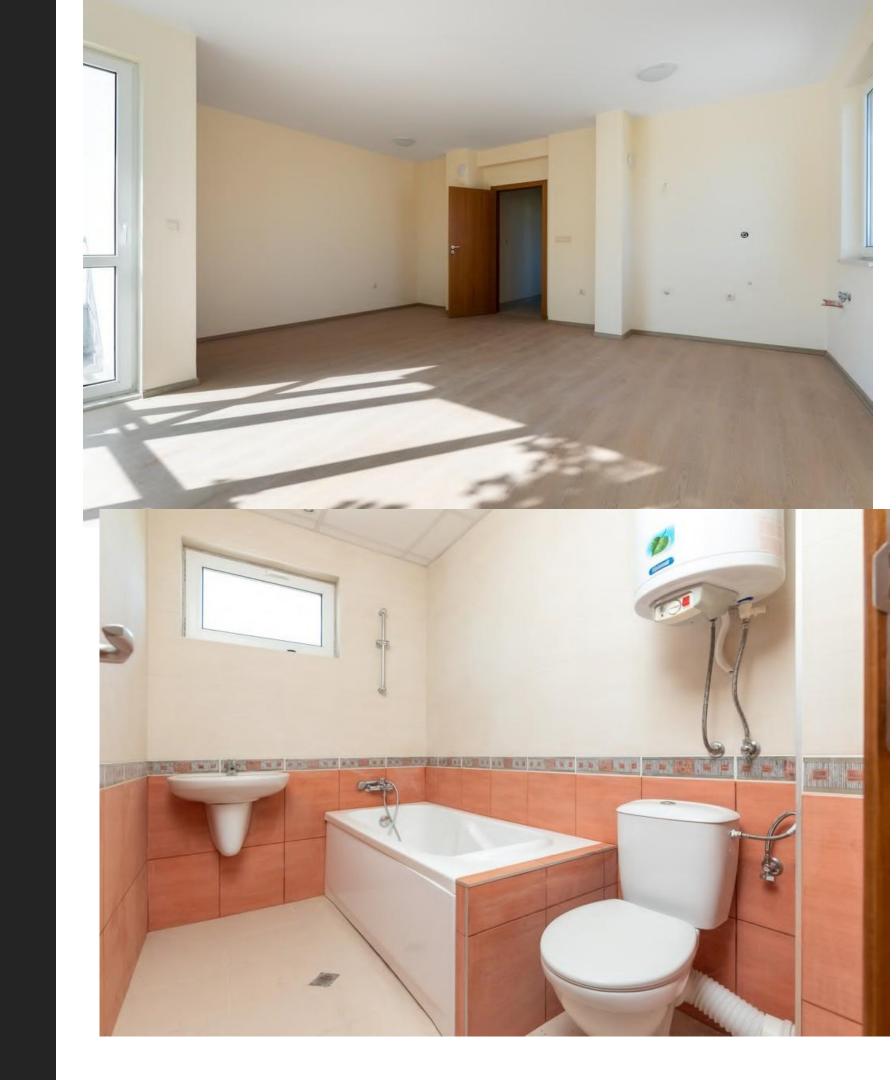

TYPE Two-room

INFORMATION Floor 2, 68.63 sq.m. - East-West-South

TYPE two-room

INFORMATION Floor 2, 57.83 sq.m. - East-North

TYPE Two-room

INFORMATION
Floor 3, 71.55 sq.m. –
East-North-South-West

TYPE
Three-room