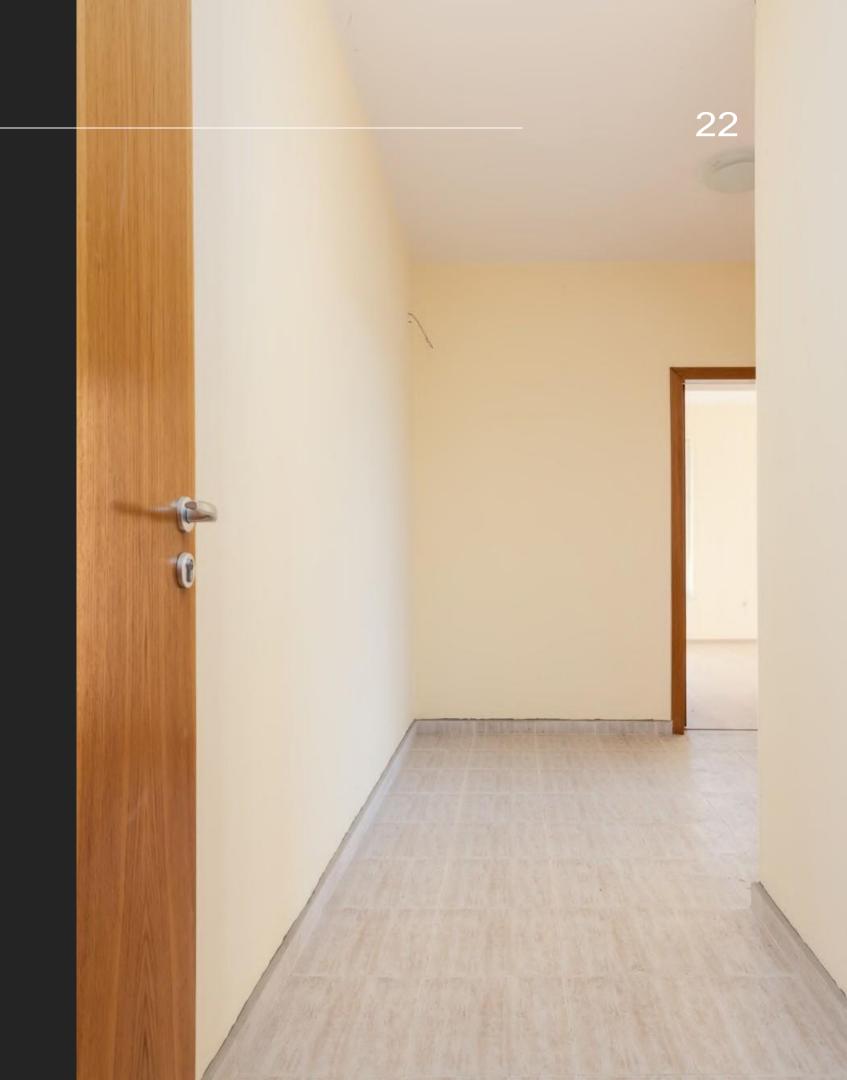

INFORMATION
Floor 3, 91.76 sq.m. –
East-North-South-West

TYPE Two-room

INFORMATION Floor 2, 72.09 sq.m. - West-North

TYPE Two-room

INFORMATION
Floor 3, 70.81 sq.m. –
East-North-South-West

TYPE Two-room

INFORMATION Floor 3, 62.17 sq.m. - East-North