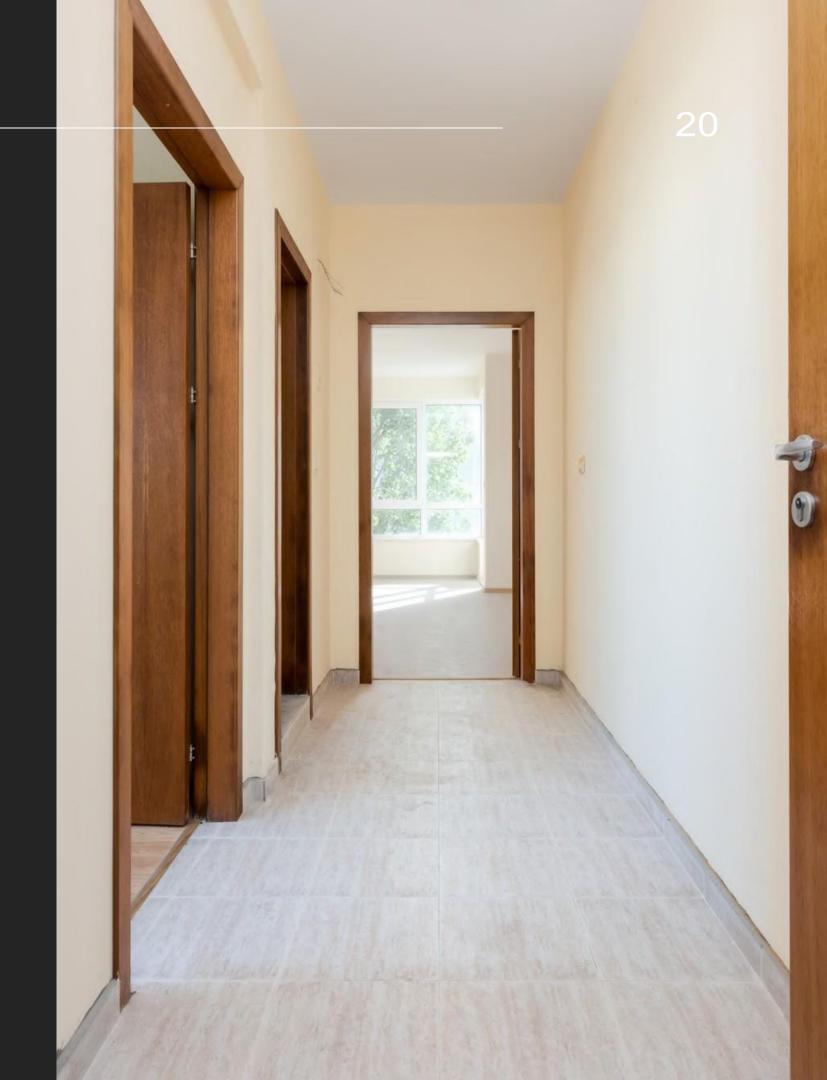

TYPE Two-room

INFORMATION Floor 2, 68.63 sq.m. - East-West-South

TYPE two-room

INFORMATION Floor 2, 57.83 sq.m. - East-North

TYPE Two-room

INFORMATION
Floor 3, 71.55 sq.m. –
East-North-South-West

TYPE
Three-room