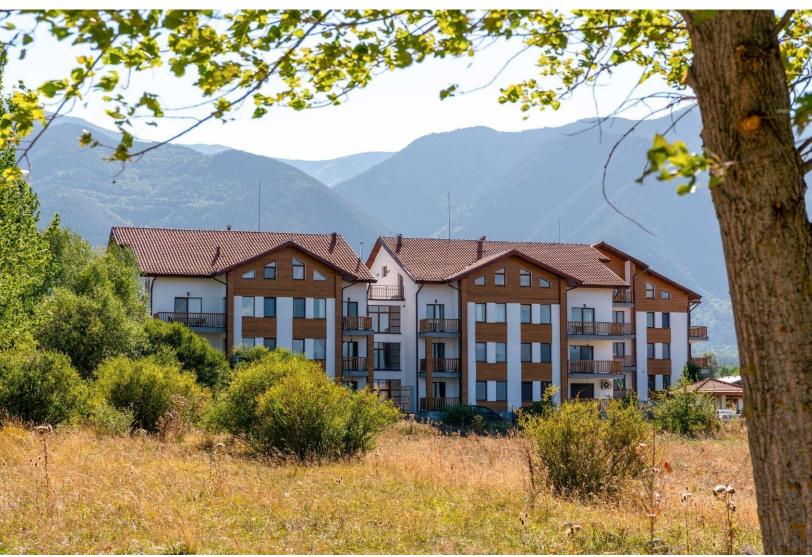

## DESCRIPTION OF THE COMPLEX

Buildings A B C D E and F are standard, meaning that the size and layout of apartments in each individual building are almost identical.

Buildings A and B have a common entrance.

Buildings C and D have a common entrance.

Buildings E and F have a common entrance.

Each building consists of 4 floors, each floor has 5 apartments.

Each apartment has a balcony, with the exception of apartments 42 and 44 of all buildings, which are located on the upper floors.