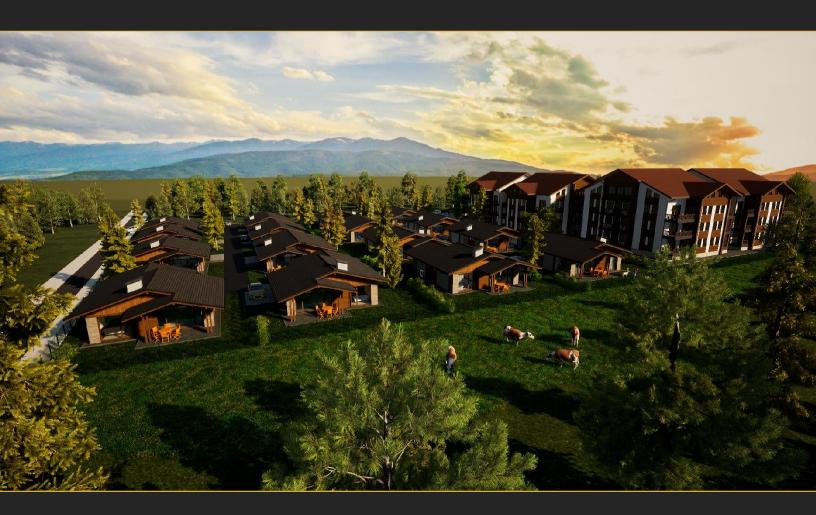

# Complex PARK in Bansko

AT AN ARM'S LENGTH FROM THE HEART OF THE CITY!

Choosing the right location is extremely important, especially when buying a home for investment purposes. The complex is located in the Razlozhka Valley, one of the most picturesque corners of Bulgaria, offering a unique view of the snow-capped slopes of Pirin, Rila and the Rhodopes. The complex is located next to the Pirin National Park, a cultural and world heritage site. The close proximity to the Pirin Golf and Country Club offers visitors to the apartments numerous opportunities for rest and relaxation - an unforgettable ski holiday from December to May, a golf tournament in the mountains from April to November or a well. - a well-deserved resort holiday all year round for the whole family.

Just 6 km (about 7-8 minutes by car) are the ski slopes of the prestigious and world famous ski resort of Bansko, and in the other direction one of the most picturesque towns - Razlog, offering its visitors a collection of authentic traditions, buildings of cultural and historical value, entertainment options, numerous shops and restaurants.

10 km away is the village of Banya, which has gained popularity in recent years due to its 75 mineral springs and breathtaking panoramic views of Pirin and Rila.

## DESCRIPTION OF THE COMPLEX

Buildings A B C D E and F are standard, meaning that the size and layout of apartments in each individual building are almost identical.

Buildings A and B have a common entrance.