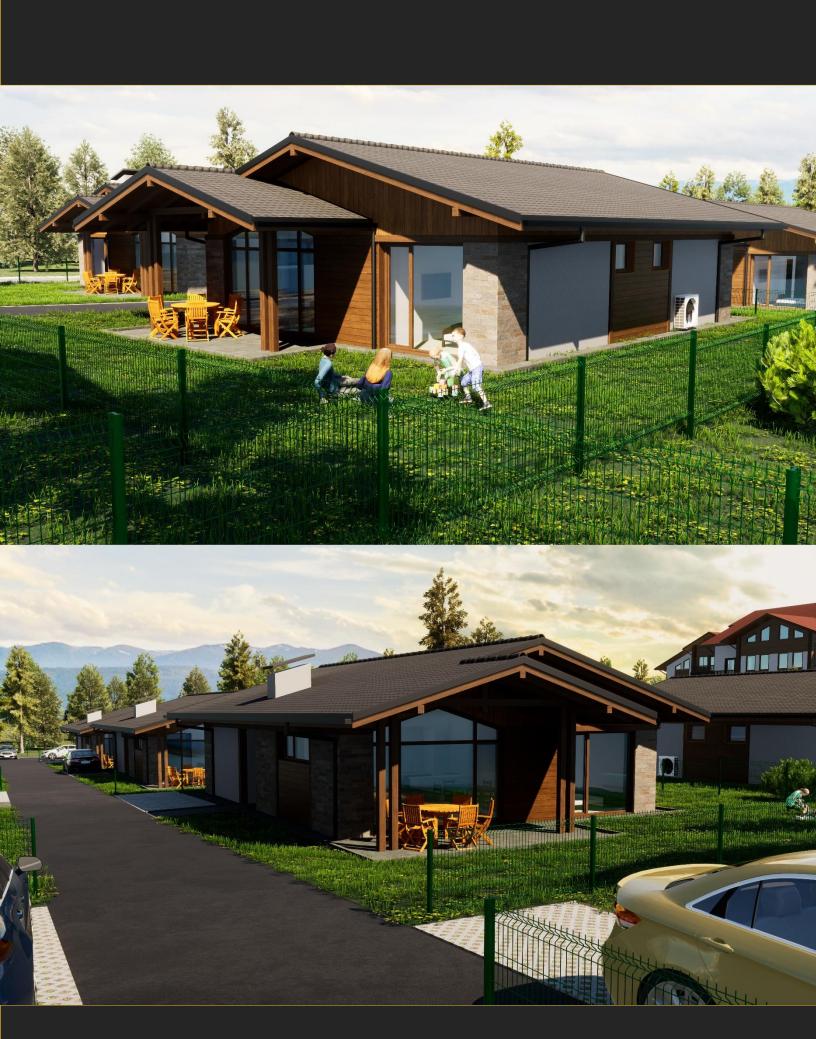

## DESCRIPTION OF THE COMPLEX

Buildings A B C D E and F are standard, meaning that the size and layout of apartments in each individual building are almost identical.

Buildings A and B have a common entrance.

Buildings C and D have a common entrance.

Buildings E and F have a common entrance.

Each building consists of 4 floors, each floor has 5 apartments.

Each apartment has a balcony, with the exception of apartments 42 and 44 of all buildings, which are located on the upper floors.

The area of the apartments ranges from 56 to 160 sq.m. The smallest apartments range from 56 to 68 sq.m. Currently they are studios, but the large area and functional distribution make it possible to convert them into two-room apartments. This can be done by constructing a frame/partition using plasterboard.