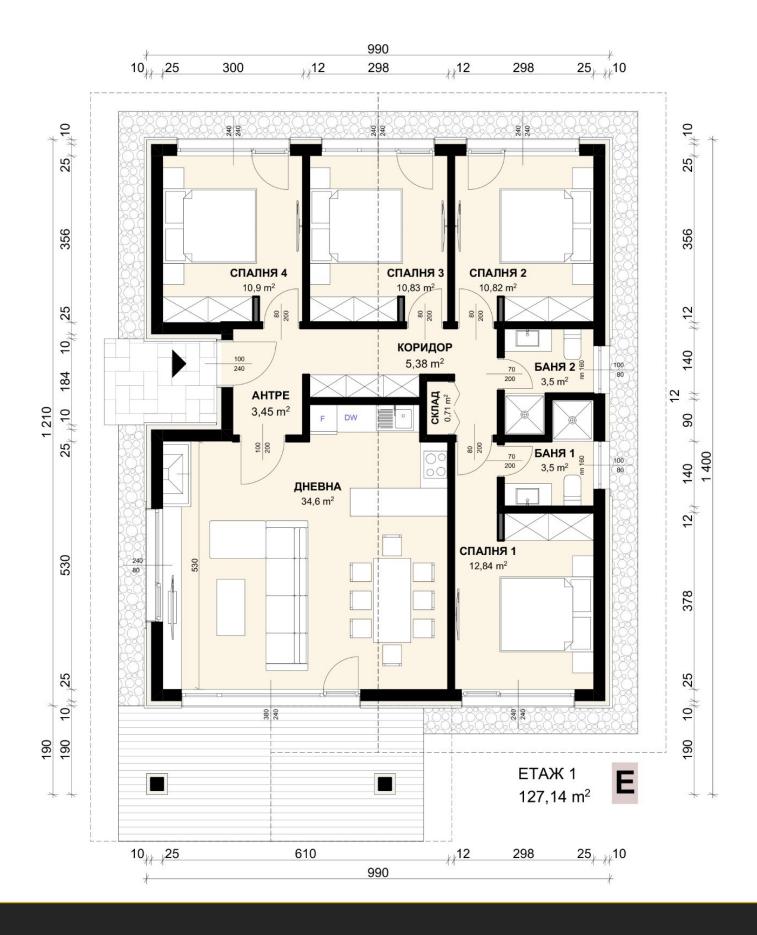

Free   |  |  |
| 10                   | 424.45       | 127.14          | € 278 882                 | Free   |  |  |
| 11                   | 424.44       | 127.14          | € 278 882                 | Free   |  |  |
| 12                   | 424.52       | 127.14          | € 278 882                 | Free   |  |  |
| 13                   | 433.00       | 114.48          | € 257 237                 | Free   |  |  |
|                      |              |                 |                           |        |  |  |
| prices include. VAT! |              |                 |                           |        |  |  |

When purchasing a house from a legal entity, you can get a 20% VAT refund!

### House with 3 bedrooms – 114.63 m<sup>2</sup>



### House with 4 bedrooms – 127.14 m<sup>2</sup>





















## PIRIN PARK















#### **INFORMATION**

One of the main concerns when buying an apartment in a gated community or recreation area is the maintenance fee. Apartments in gated complexes often appear on the real estate market at extremely attractive prices. In fact, the low price of real estate is just one type of down payment, after which the real part, or more simply put, the annual maintenance fee begins. These fees range from €15 to €35 per sq.m. for 1 calendar year! This means that per 100 sq.m. apartment, you will be required to pay from 1500 to 3500 euros for maintenance for 1 calendar year. This is approximately from 250 to 600 leva per month for owning an apartment in a gated complex. In many cases, these service charges significantly reduce the project