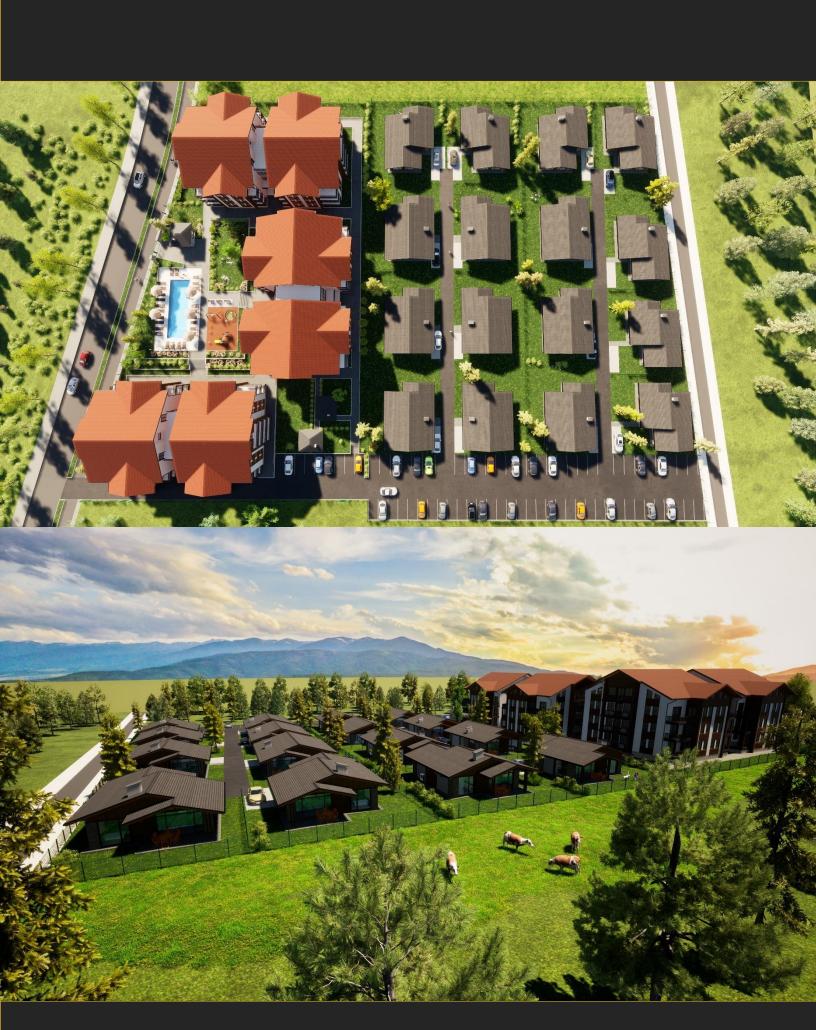

## DESCRIPTION OF THE COMPLEX

Buildings A B C D E and F are standard, meaning that the size and layout of apartments in each individual building are almost identical.

Buildings A and B have a common entrance.

Buildings C and D have a common entrance.

Buildings E and F have a common entrance.

Each building consists of 4 floors, each floor has 5 apartments.

Each apartment has a balcony, with the exception of apartments 42 and 44 of all buildings, which are located on the upper floors.

## PIRIN PARK