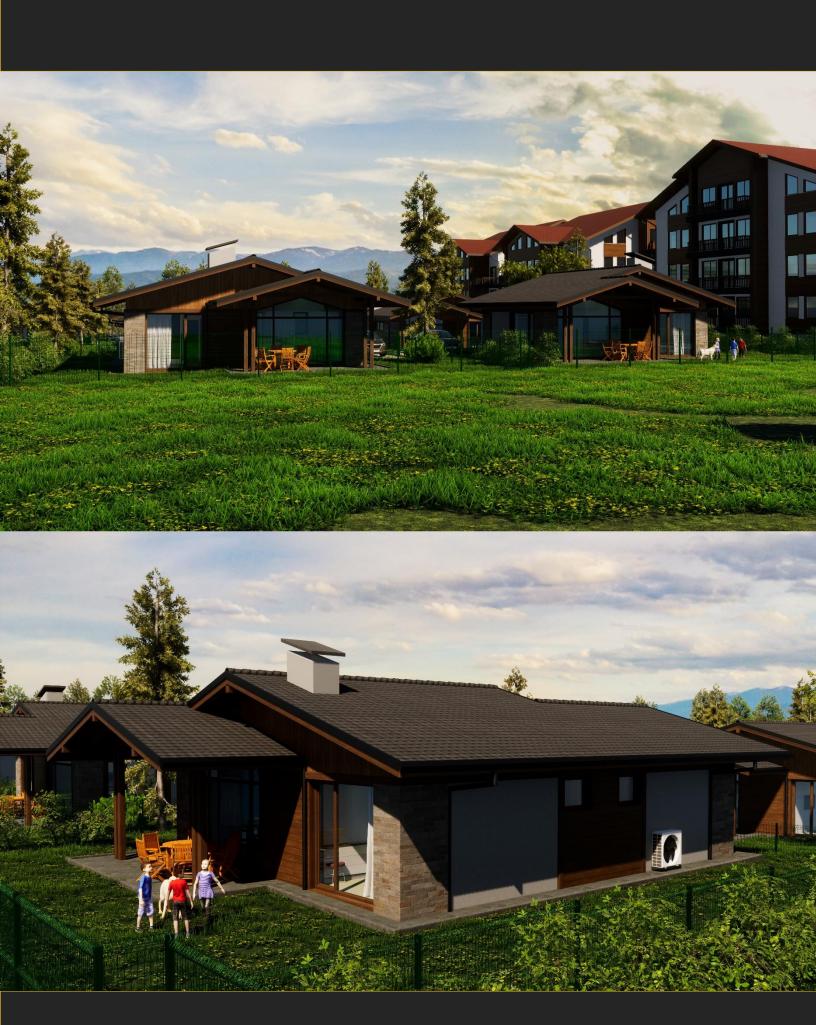

### House with 3 bedrooms – 114.63 m<sup>2</sup>

### House with 4 bedrooms – 127.14 m<sup>2</sup>