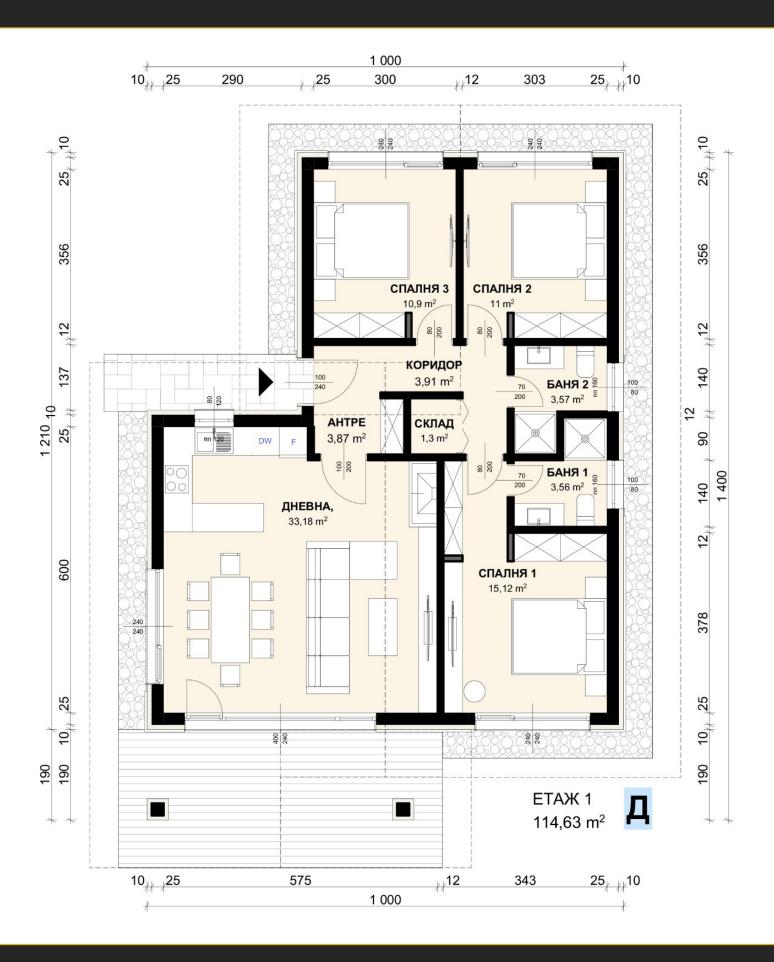

| 114.48          | € 251 112                 | Free   |  |  |
| 10                   | 424.45       | 127.14          | € 278 882                 | Free   |  |  |
| 11                   | 424.44       | 127.14          | € 278 882                 | Free   |  |  |
| 12                   | 424.52       | 127.14          | € 278 882                 | Free   |  |  |
| 13                   | 433.00       | 114.48          | € 257 237                 | Free   |  |  |
|                      |              |                 |                           |        |  |  |
| prices include. VAT! |              |                 |                           |        |  |  |

When purchasing a house from a legal entity, you can get a 20% VAT refund!

### House with 3 bedrooms – 114.63 m<sup>2</sup>



### House with 4 bedrooms – 127.14 m<sup>2</sup>





















## PIRIN PARK















#### **INFORMATION**

One of the main concerns when buying an apartment in a gated community or recreation area is the maintenance fee. Apartments in gated complexes often appear on the real estate market at extremely attractive prices. In fact, the low price of real estate is just one type of down payment, after which the real part, or more simply put, the annual maintenance fee begins. These fees range from €15 to €35 per sq.m. for 1 calendar year! This means that per 100 sq.m. apartment, you will be required to pay from 1500 to 3500 euros for maintenance for 1 calendar year. This is approximately from 250 to 600 leva per month for owning an apartment in a gated complex. In many cases, th