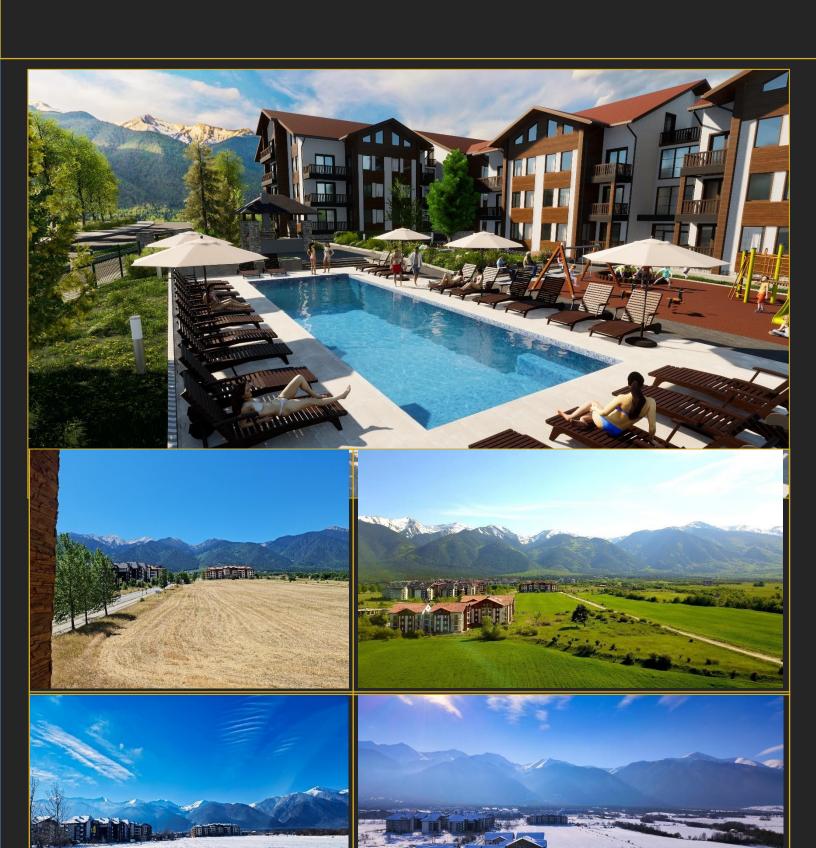

# Complex PARK in Bansko

AT AN ARM'S LENGTH FROM THE HEART OF THE CITY!

Choosing the right location is extremely important, especially when buying a home for investment purposes. The complex is located in the Razlozhka Valley, one of the most picturesque corners of Bulgaria, offering a unique view of the snow-capped slopes of Pirin, Rila and the Rhodopes. The complex is located next to the Pirin National Park, a cultural and world heritage site. The close proximity to the Pirin Golf and Country Club offers visitors to the apartments numerous opportunities for rest and relaxation - an unforgettable ski holiday from December to May, a golf tournament in the mountains from April to November or a well. - a well-deserved resort holiday all year round for the whole family.

Just 6 km (about 7-8 minutes by car) are the ski slopes of the prestigious and world famous ski resort of Bansko, and in the other direction one of the most picturesque towns - Razlog, offering its visitors a collection of authentic traditions, buildings of cultural and historical value, entertainment options, numerous shops and restaurants.

10 km away is the village of Banya, which has gained popularity in recent years due to its 75 mineral springs and breathtaking panoramic views of Pirin and Rila.