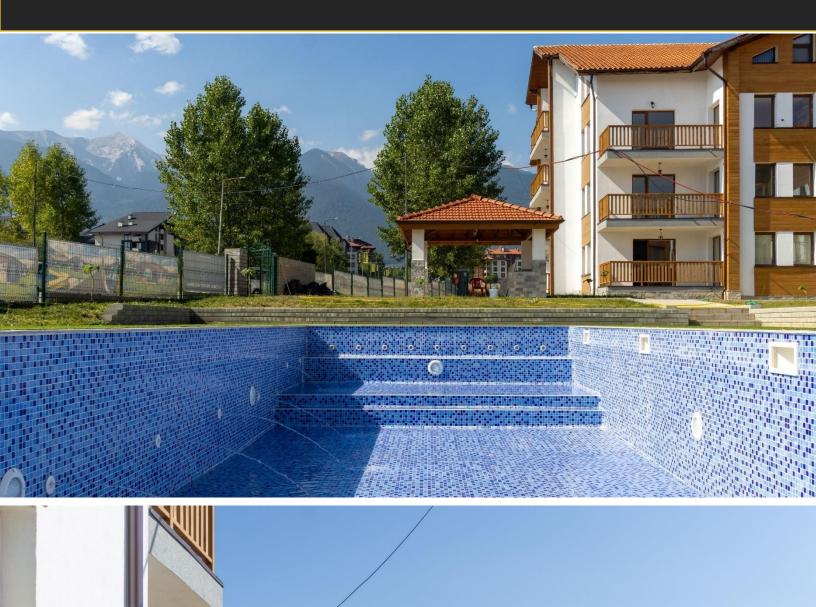

## PIRIN PARK

#### **INFORMATION**

One of the main concerns when buying an apartment in a gated community or recreation area is the maintenance fee. Apartments in gated complexes often appear on the real estate market at extremely attractive prices. In fact, the low price of real estate is just one type of down payment, after which the real part, or more simply put, the annual maintenance fee begins. These fees range from €15 to €35 per sq.m. for 1 calendar year! This means that per 100 sq.m. apartment, you will be required to pay from 1500 to 3500 euros for maintenance for 1 calendar year. This is approximately from 250 to 600 leva per month for owning an apartment in a gated complex. In many cases, these service charges significantly reduce the projected return on your investment, as rental income is, in some cases, eaten up by up to 100% of the service charge.

On the hillside of Bansko, as in all our complexes, the maintenance fee is minimal and equal to 3 euros per sq.m. without VAT annually! The fee is fixed and can only be changed at a general meeting, at which apartment owners make a unanimous decision to increase, decrease or cancel the maintenance fee.