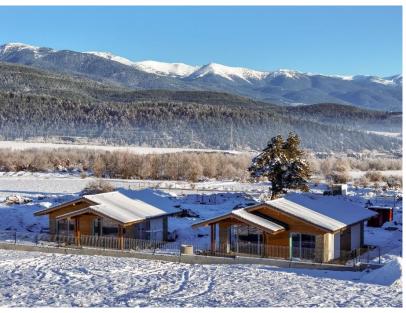

# Complex PARK in Bansko

AT AN ARM'S LENGTH FROM THE HEART OF THE CITY!

Choosing the right location is extremely important, especially when buying a home for investment purposes. The complex is located in the Razlozhka Valley, one of the most picturesque corners of Bulgaria, offering a unique view of the snow-capped slopes of Pirin, Rila and the Rhodopes. The complex is located next to the Pirin National Park, a cultural and world heritage site. The close proximity to the Pirin Golf and Country Club offers visitors to the apartments numerous opportunities for rest and relaxation - an unforgettable ski holiday from December to May, a golf tournament in the mountains from April to November or a well. - a well-deserved resort holiday all year round for the whole family.

## DESCRIPTION OF THE COMPLEX

Buildings A B C D E and F are standard, meaning that the size and layout of apartments in each individual building are almost identical.

Buildings A and B have a common entrance.

Buildings C and D have a common entrance.

Buildings E and F have a common entrance.

Each building consists of 4 floors, each floor has 5 apartments.

Each apartment has a balcony, with the exception of apartments 42 and 44 of all buildings, which are located on the upper floors.