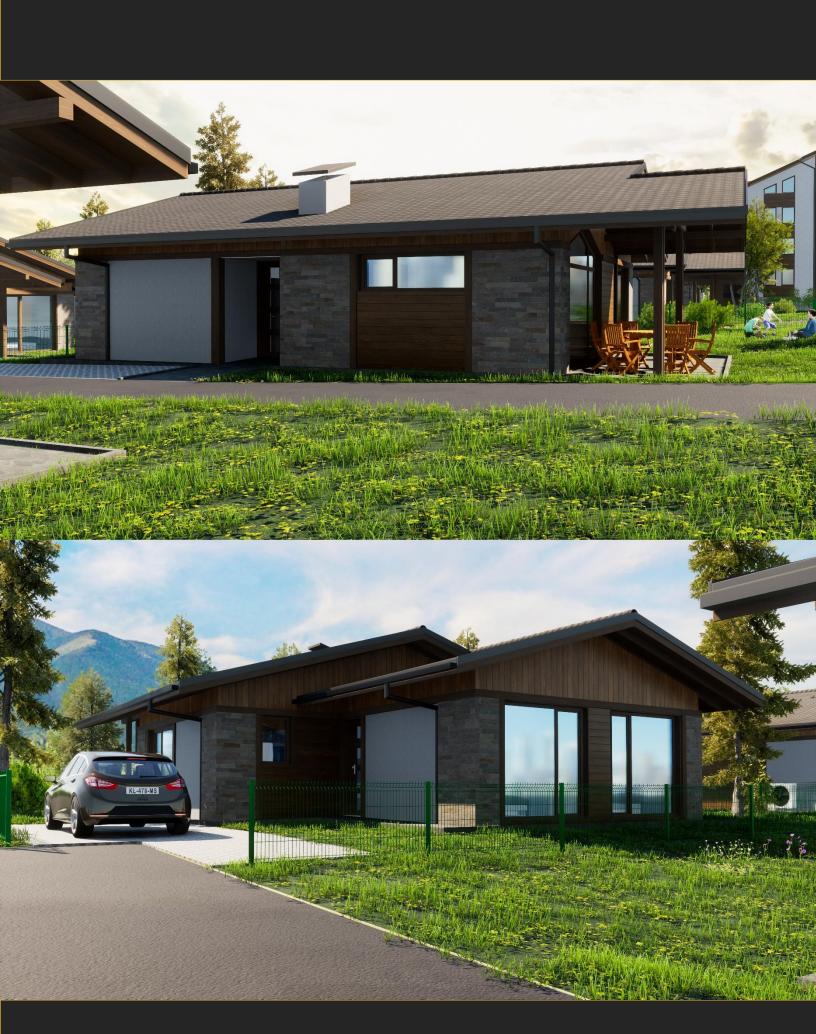

## DESCRIPTION OF THE COMPLEX

Buildings A B C D E and F are standard, meaning that the size and layout of apartments in each individual building are almost identical.

Buildings A and B have a common entrance.

Buildings C and D have a common entrance.

Buildings E and F have a common entrance.

Each building consists of 4 floors, each floor has 5 apartments.

Each apartment has a balcony, with the exception of apartments 42 and 44 of all buildings, which are located on the upper floors.

The area of the apartments ranges from 56 to 160 sq.m. The smallest apartments range from 56 to 68 sq.m. Currently they are studios, but the large area and functional distribution make it possible to convert them into two-room apartments. This can be done by constructing a frame/partition using plasterboard.