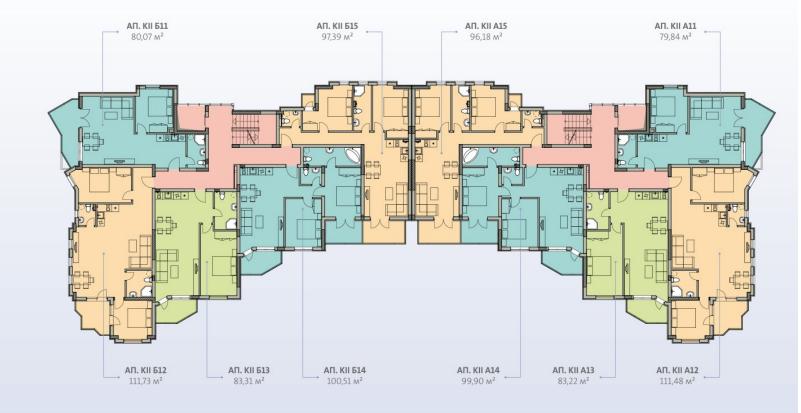

## Below are the floor plans of the Millennium 2 complex

КОРПУС · 2 :: ЭТАЖ

3

КОРПУС · 2 :: ЭТАЖ

Апартаменты, расположенные в этой части корпуса, имеют собственные выходы к лужайке, где можно поиграть с детьми или просто погулять по траве