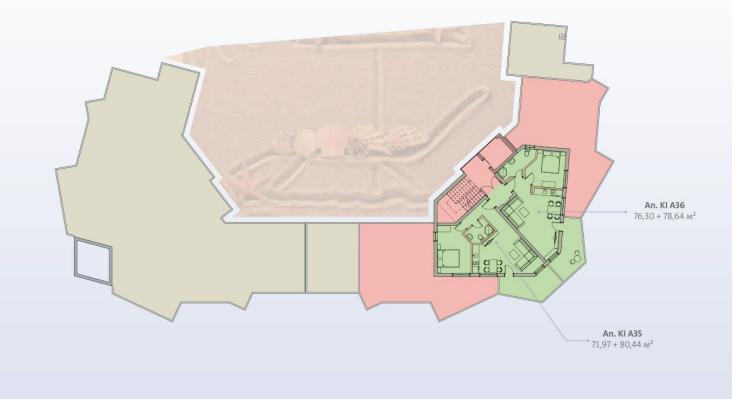

## Below are the floor plans of the Millennium 2 complex

КОРПУС · 2 :: ЭТАЖ

3

КОРПУС · 2 :: ЭТАЖ

Апартаменты, расположенные в этой части корпуса, имеют собственные выходы к лужайке, где можно поиграть с детьми или просто погулять по траве