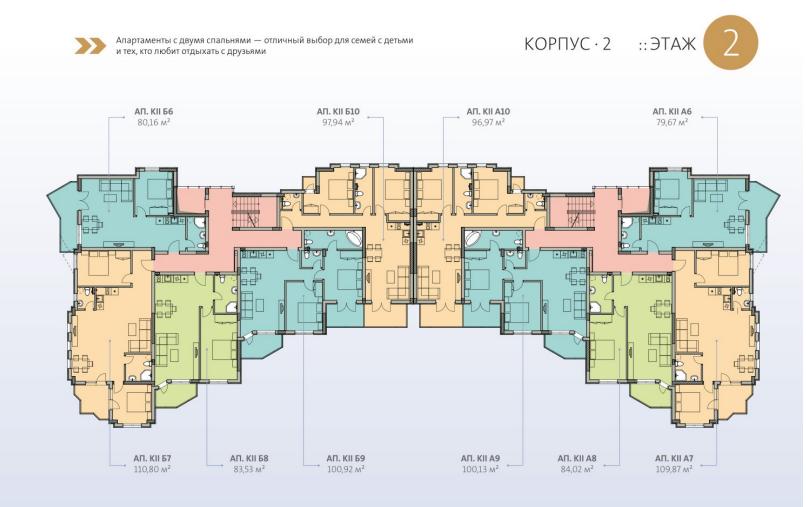

## Below are the floor plans of the Millennium 2 complex

КОРПУС · 2 :: ЭТАЖ

3

КОРПУС · 2 :: ЭТАЖ

Апартаменты, расположенные в этой части корпуса, имеют собственные выходы к лужайке, где можно поиграть с детьми или просто погулять по траве