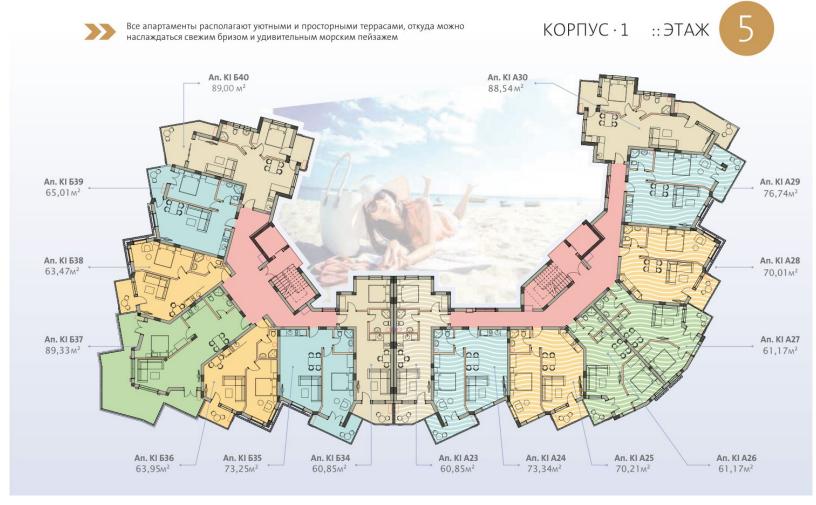

## Below are the floor plans of the Millennium 2 complex

КОРПУС · 2 :: ЭТАЖ

3

КОРПУС · 2 :: ЭТАЖ

Апартаменты, расположенные в этой части корпуса, имеют собственные выходы к лужайке, где можно поиграть с детьми или просто погулять по траве