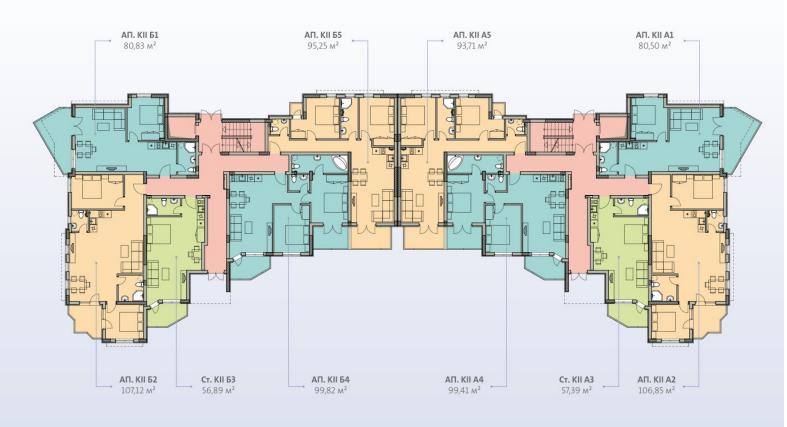

## Below are the floor plans of the Millennium 2 complex

КОРПУС · 2 :: ЭТАЖ

3

КОРПУС · 2 :: ЭТАЖ

Апартаменты, расположенные в этой части корпуса, имеют собственные выходы к лужайке, где можно поиграть с детьми или просто погулять по траве