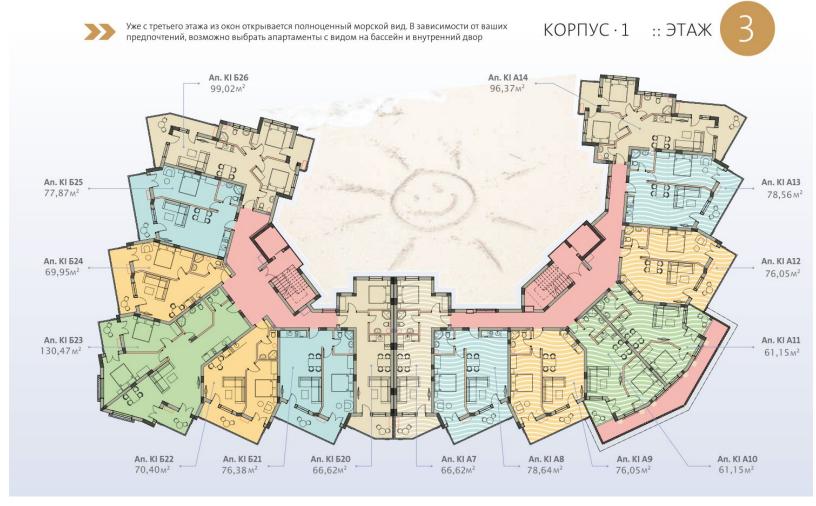

## Below are the floor plans of the Millennium 2 complex

КОРПУС · 2 :: ЭТАЖ

3

КОРПУС · 2 :: ЭТАЖ

Апартаменты, расположенные в этой части корпуса, имеют собственные выходы к лужайке, где можно поиграть с детьми или просто погулять по траве