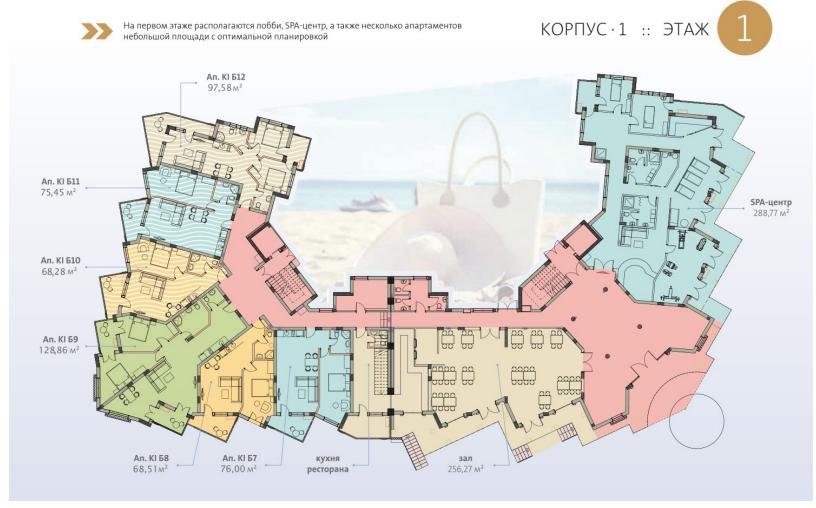

## Below are the floor plans of the Millennium 2 complex

КОРПУС · 2 :: ЭТАЖ

3

КОРПУС · 2 :: ЭТАЖ

Апартаменты, расположенные в этой части корпуса, имеют собственные выходы к лужайке, где можно поиграть с детьми или просто погулять по траве