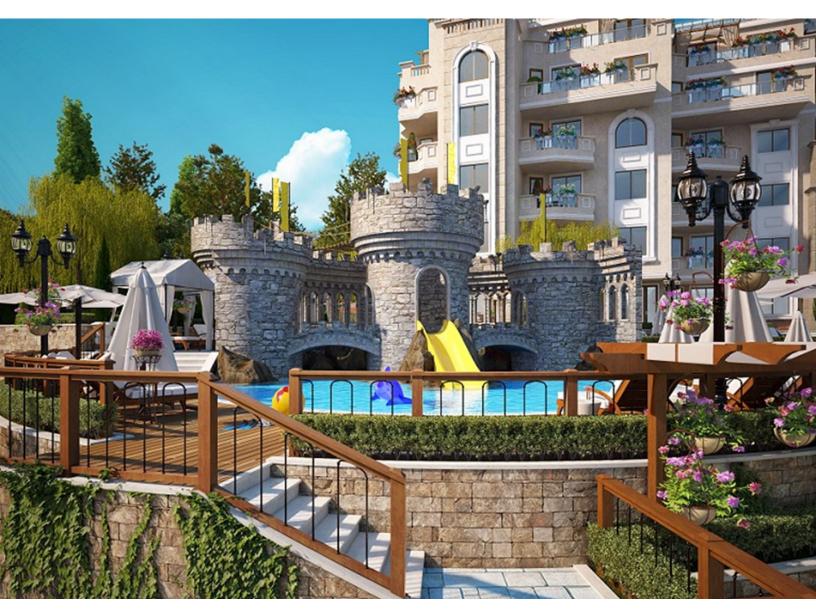

Residents have at their disposal a beautiful park area, outdoor swimming pools, sunbathing and relaxation areas, an indoor swimming pool, a small pool for children, a fireplace lounge, a reception, a bar, a restaurant with gourmet cuisine, a cafe, a spa center, a fitness center, a children's playground, 24-hour security and maintenance, and much more.