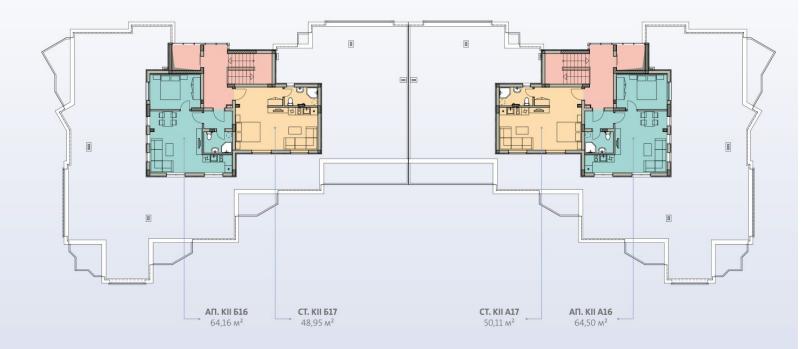

## Below are the floor plans of the Millennium 2 complex

КОРПУС · 2 :: ЭТАЖ

3

КОРПУС · 2 :: ЭТАЖ

Апартаменты, расположенные в этой части корпуса, имеют собственные выходы к лужайке, где можно поиграть с детьми или просто погулять по траве