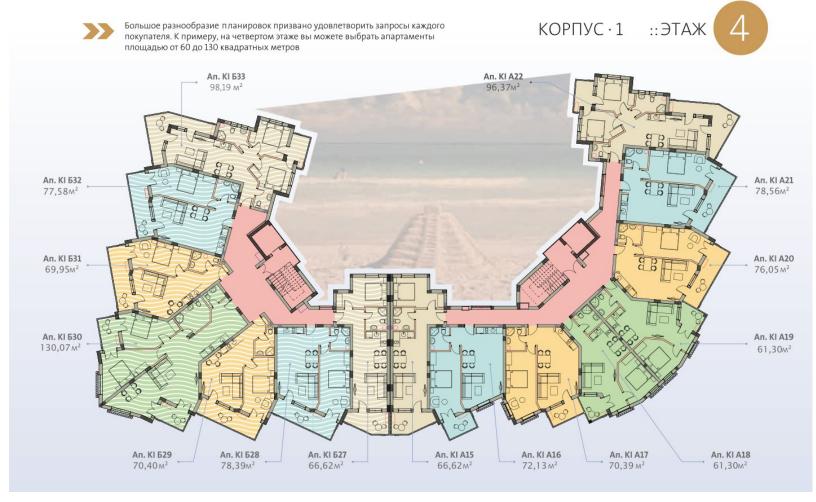

## Below are the floor plans of the Millennium 2 complex

КОРПУС · 2 :: ЭТАЖ

3

КОРПУС · 2 :: ЭТАЖ

Апартаменты, расположенные в этой части корпуса, имеют собственные выходы к лужайке, где можно поиграть с детьми или просто погулять по траве