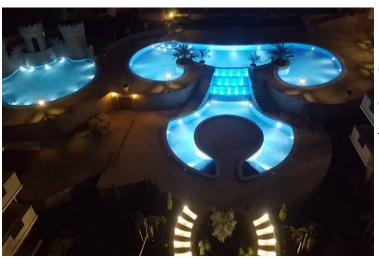

Residents have at their disposal a beautiful park area, outdoor swimming pools, sunbathing and relaxation areas, an indoor swimming pool, a small pool for children, a fireplace lounge, a reception, a bar, a restaurant with gourmet cuisine, a cafe, a spa center, a fitness center, a children's playground, 24-hour security and maintenance, and much more.