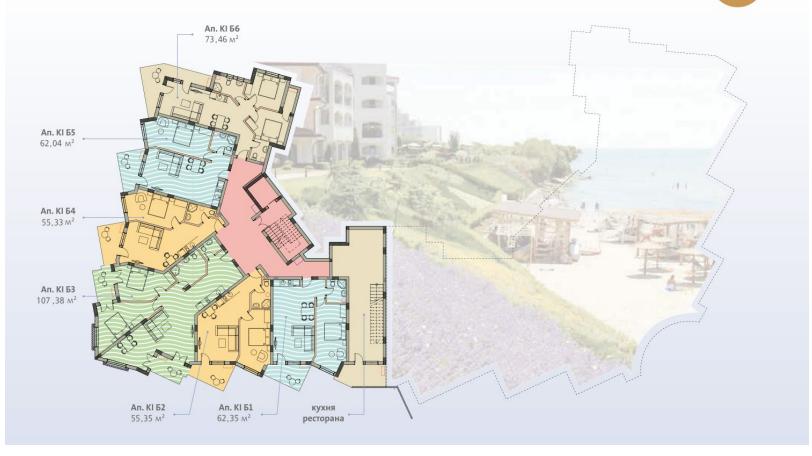

## Below are the floor plans of the Millennium 2 complex

КОРПУС · 2 :: ЭТАЖ

3

КОРПУС · 2 :: ЭТАЖ

Апартаменты, расположенные в этой части корпуса, имеют собственные выходы к лужайке, где можно поиграть с детьми или просто погулять по траве