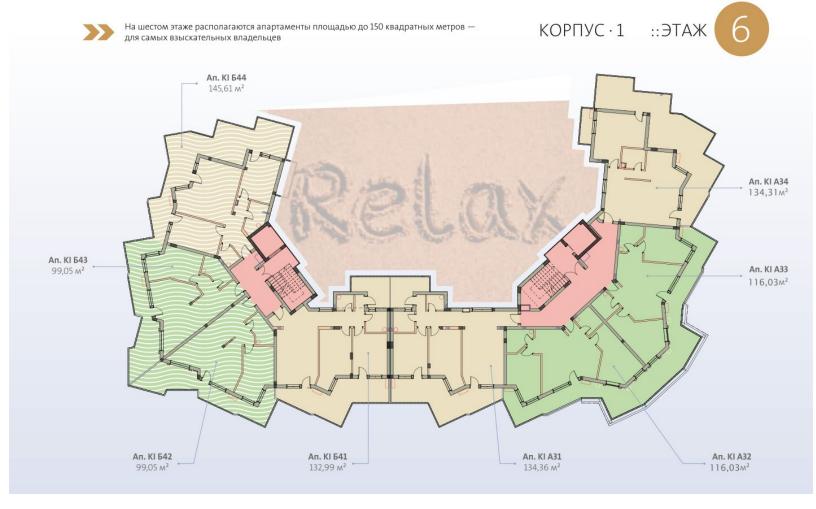

## Below are the floor plans of the Millennium 2 complex

КОРПУС · 2 :: ЭТАЖ

3

КОРПУС · 2 :: ЭТАЖ

Апартаменты, расположенные в этой части корпуса, имеют собственные выходы к лужайке, где можно поиграть с детьми или просто погулять по траве