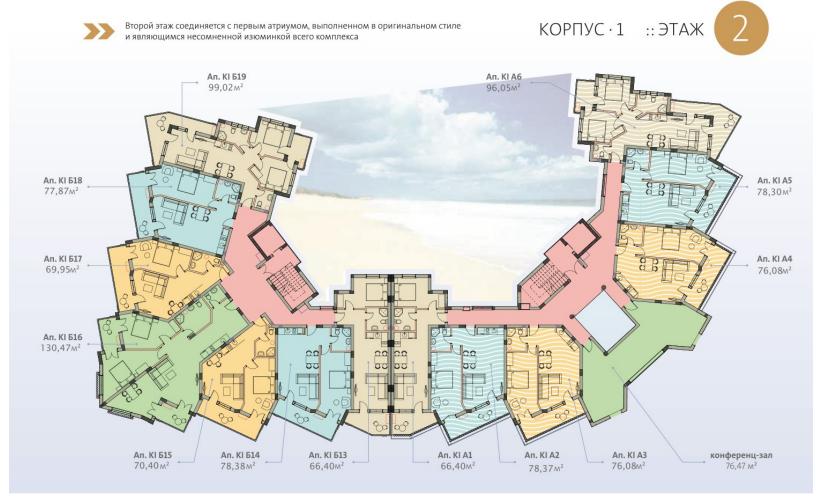

## Below are the floor plans of the Millennium 2 complex

КОРПУС · 2 :: ЭТАЖ

3

КОРПУС · 2 :: ЭТАЖ

Апартаменты, расположенные в этой части корпуса, имеют собственные выходы к лужайке, где можно поиграть с детьми или просто погулять по траве