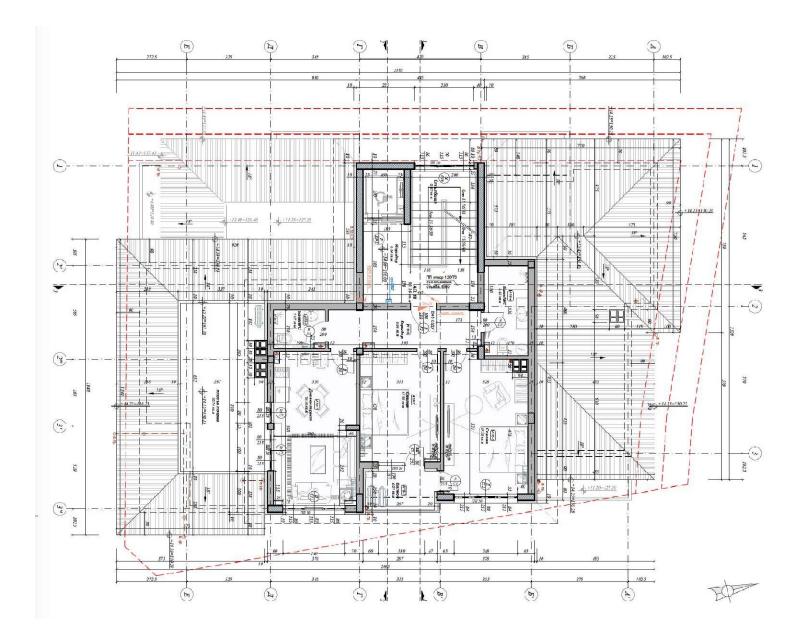

Description: 6-storey building, the house has 18 apartments - tworoomand three-room apartments, underground and surface parking for each The apartment offers basement premises. Description of the apartments: rented according to BDS (rough finishing: floor screed, walls to be painted, // drainage of sewer pipes and communications). With the possibility of turnkey completion and furnishing.

PRICE

| DEGREE OF READINESS |            |                         |  |             |                      |
|---------------------|------------|-------------------------|--|-------------|----------------------|
| ACT 14              | ACT 15     | ACT 16                  |  |             |                      |
| April 24            | January 25 | June 25                 |  |             |                      |
| Apartment           | Floor      | Type of<br>the property |  | Quadrature  | <b>Price in Euro</b> |
| no                  | 1,1001     |                         |  |             |                      |
| Apartment 5         | 2          | 1 bedroom               |  | 51.48 sq.m  | 113300               |
| Apartment 6         | 2          | 2 bedrooms              |  | 64.74 sq.m  | 140800               |
| Apartment 8         | 3          | 1 bedrooms              |  | 48.06 sq.m. | 106700               |
| Apartment 9         | 3          | 1 bedrooms              |  | 51.48 sq.m. | 114400               |
| Apartment 12        | 4          | 1 bedrooms              |  | 48.06 sq.m. | 108900               |
| Apartment 13        | 4          | 1 bedrooms              |  | 51.48 sq.m. | 116600               |