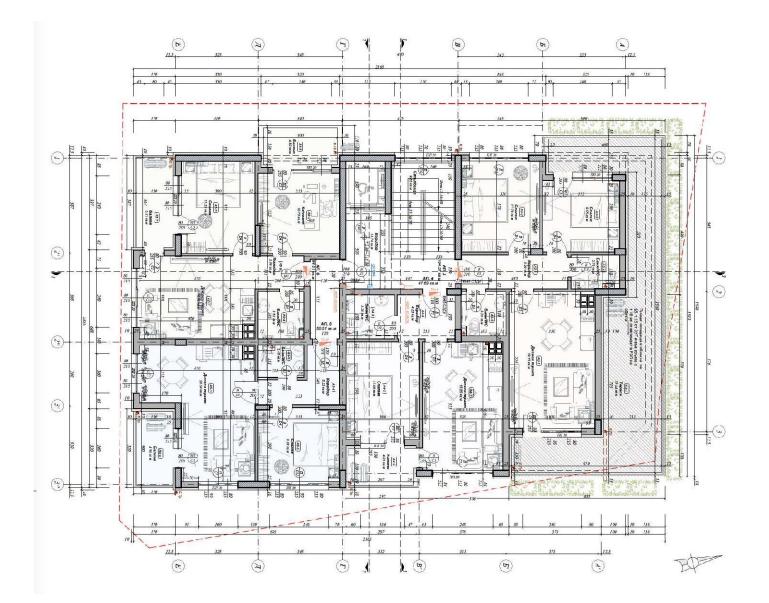

Description: 6-storey building, the house has 18 apartments - tworoomand three-room apartments, underground and surface parking for each The apartment offers basement premises. Description of the apartments: rented according to BDS (rough finishing: floor screed, walls to be painted, // drainage of sewer pipes and communications). With the possibility of turnkey completion and furnishing.

PRICE

| DEGREE OF READINESS |            |                         |  |             |                      |
|---------------------|------------|-------------------------|--|-------------|----------------------|
| ACT 14              | ACT 15     | ACT 16                  |  |             |                      |
| April 24            | January 25 | June 25                 |  |             |                      |
| Apartment           | Floor      | Type of<br>the property |  | Quadrature  | <b>Price in Euro</b> |
| no                  | 1,1001     |                         |  |             |                      |
| Apartment 5         | 2          | 1 bedroom               |  | 51.48 sq.m  | 113300               |
| Apartment 6         | 2          | 2 bedrooms              |  | 64.74 sq.m  | 140800               |
| Apartment 8         | 3          | 1 bedrooms              |  | 48.06 sq.m. | 106700               |
| Apartment 9         | 3          | 1 bedrooms              |  | 51.48 sq.m. | 114400               |
| Apartment 12        | 4          | 1 bedrooms              |  | 48.06 sq.m. | 108900               |
| Apartment 13        | 4          | 1 bedrooms              |  | 51.48 sq.m. | 116600               |