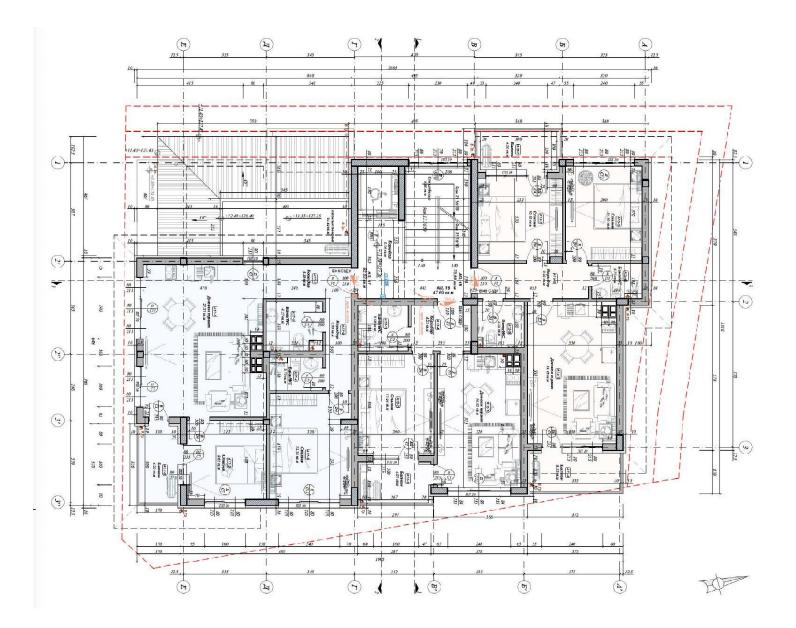

Description: 6-storey building, the house has 18 apartments - tworoomand three-room apartments, underground and surface parking for each The apartment offers basement premises. Description of the apartments: rented according to BDS (rough finishing: floor screed, walls to be painted, // drainage of sewer pipes and communications). With the possibility of turnkey completion and furnishing.

PRICE

| DEGREE OF READINESS |            |                         |  |             |                      |
|---------------------|------------|-------------------------|--|-------------|----------------------|
| ACT 14              | ACT 15     | ACT 16                  |  |             |                      |
| April 24            | January 25 | June 25                 |  |             |                      |
| Apartment           | Floor      | Type of<br>the property |  | Quadrature  | <b>Price in Euro</b> |
| no                  | 1,1001     |                         |  |             |                      |
| Apartment 5         | 2          | 1 bedroom               |  | 51.48 sq.m  | 113300               |
| Apartment 6         | 2          | 2 bedrooms              |  | 64.74 sq.m  | 140800               |
| Apartment 8         | 3          | 1 bedrooms              |  | 48.06 sq.m. | 106700               |
| Apartment 9         | 3          | 1 bedrooms              |  | 51.48 sq.m. | 114400               |
| Apartment 12        | 4          | 1 bedrooms              |  | 48.06 sq.m. | 108900               |
| Apartment 13        | 4          | 1 bedrooms              |  | 51.48 sq.m. | 116600               |