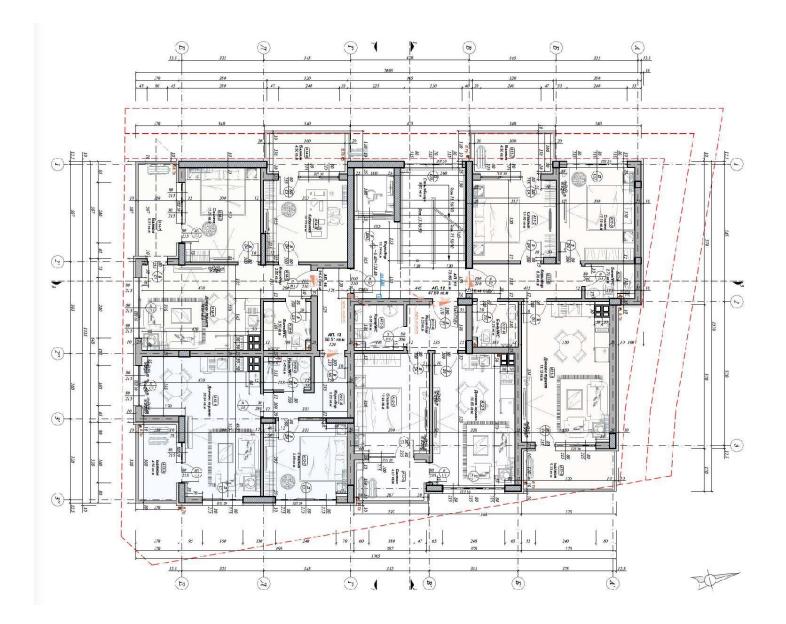

Description: 6-storey building, the house has 18 apartments - tworoomand three-room apartments, underground and surface parking for each The apartment offers basement premises. Description of the apartments: rented according to BDS (rough finishing: floor screed, walls to be painted, // drainage of sewer pipes and communications). With the possibility of turnkey completion and furnishing.

PRICE

| DEGREE OF READINESS |            |                         |  |             |                      |
|---------------------|------------|-------------------------|--|-------------|----------------------|
| ACT 14              | ACT 15     | ACT 16                  |  |             |                      |
| April 24            | January 25 | June 25                 |  |             |                      |
| Apartment           | Floor      | Type of<br>the property |  | Quadrature  | <b>Price in Euro</b> |
| no                  | 1,1001     |                         |  |             |                      |
| Apartment 5         | 2          | 1 bedroom               |  | 51.48 sq.m  | 113300               |
| Apartment 6         | 2          | 2 bedrooms              |  | 64.74 sq.m  | 140800               |
| Apartment 8         | 3          | 1 bedrooms              |  | 48.06 sq.m. | 106700               |
| Apartment 9         | 3          | 1 bedrooms              |  | 51.48 sq.m. | 114400               |
| Apartment 12        | 4          | 1 bedrooms              |  | 48.06 sq.m. | 108900               |
| Apartment 13        | 4          | 1 bedrooms              |  | 51.48 sq.m. | 116600               |