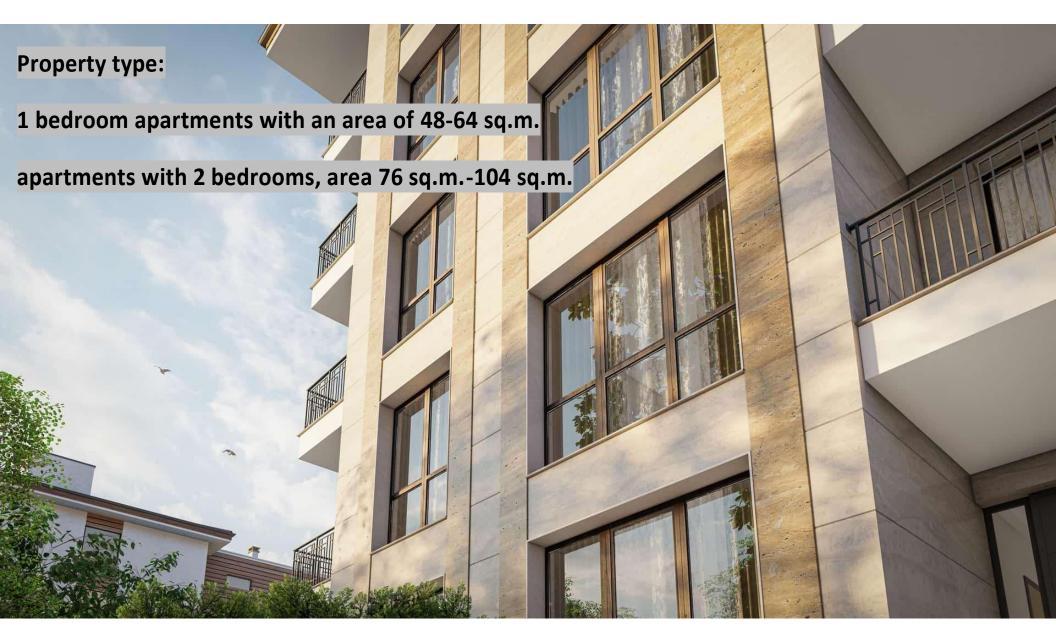

Description: 6-storey building, the house has 18 apartments - tworoomand three-room apartments, underground and surface parking for each The apartment offers basement premises. Description of the apartments: rented according to BDS (rough finishing: floor screed, walls to be painted, // drainage of sewer pipes and communications). With the possibility of turnkey completion and furnishing.

PRICE

| DEGREE OF READINESS |            |                         |  |             |                      |
|---------------------|------------|-------------------------|--|-------------|----------------------|
| ACT 14              | ACT 15     | ACT 16                  |  |             |                      |
| April 24            | January 25 | June 25                 |  |             |                      |
| Apartment           | Floor      | Type of<br>the property |  | Quadrature  | <b>Price in Euro</b> |
| no                  | 1,1001     |                         |  |             |                      |
| Apartment 5         | 2          | 1 bedroom               |  | 51.48 sq.m  | 113300               |
| Apartment 6         | 2          | 2 bedrooms              |  | 64.74 sq.m  | 140800               |
| Apartment 8         | 3          | 1 bedrooms              |  | 48.06 sq.m. | 106700               |
| Apartment 9         | 3          | 1 bedrooms              |  | 51.48 sq.m. | 114400               |
| Apartment 12        | 4          | 1 bedrooms              |  | 48.06 sq.m. | 108900               |
| Apartment 13        | 4          | 1 bedrooms              |  | 51.48 sq.m. | 116600               |