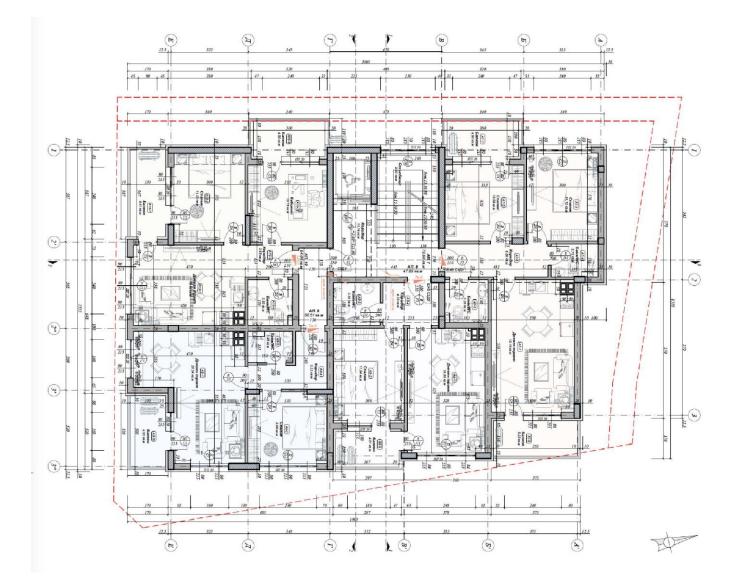

Description: 6-storey building, the house has 18 apartments - tworoomand three-room apartments, underground and surface parking for each The apartment offers basement premises. Description of the apartments: rented according to BDS (rough finishing: floor screed, walls to be painted, // drainage of sewer pipes and communications). With the possibility of turnkey completion and furnishing.

PRICE

| DEGREE OF READINESS |            |                         |  |             |                      |
|---------------------|------------|-------------------------|--|-------------|----------------------|
| ACT 14              | ACT 15     | ACT 16                  |  |             |                      |
| April 24            | January 25 | June 25                 |  |             |                      |
| Apartment           | Floor      | Type of<br>the property |  | Quadrature  | <b>Price in Euro</b> |
| no                  | 1,1001     |                         |  |             |                      |
| Apartment 5         | 2          | 1 bedroom               |  | 51.48 sq.m  | 113300               |
| Apartment 6         | 2          | 2 bedrooms              |  | 64.74 sq.m  | 140800               |
| Apartment 8         | 3          | 1 bedrooms              |  | 48.06 sq.m. | 106700               |
| Apartment 9         | 3          | 1 bedrooms              |  | 51.48 sq.m. | 114400               |
| Apartment 12        | 4          | 1 bedrooms              |  | 48.06 sq.m. | 108900               |
| Apartment 13        | 4          | 1 bedrooms              |  | 51.48 sq.m. | 116600               |