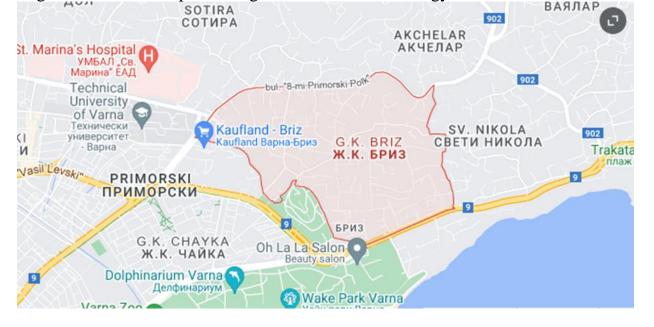

## Limited number of apartments with one and two bedrooms

The Breeze quarter is located in the eastern part of Varna in the Primorsky district, northeast of the Chaika residential area.

"Breeze" is one of the most dynamically developing

microdistricts of the city. Many housing cooperatives, complexes and houses are being built. Due to the hilly terrain, most buildings have sea views. There are many hotels and private villas for tourists, as well as the second largest shopping center, Piccadilly Park, in Varna.

There are 2 language high schools and a vocational high school for food processing and chemical technology. In the area there is

also a studio BNT - TV "Varna", broadcasting the program "More". Among the most visited beaches in the neighborhood are Chetvrta Buna and Pochivka. The Dolphinarium, Zoo and Natural History Museum are within walking distance.

Convenient bus routes are available.

Apartments from a developer in the best area of Varna

The house is under construction, in one of the best areas of Varna - Briz, next to the seasidepark, 5 minutes drive to 🌌

the city center. Excellent infrastructure.

Nearby are schools, kindergartens, supermarkets, and a hospital. Convenient transport links to all areas of the city.

There is a bus stop nearby. Excellent investment both for your own residence and for renting outrent