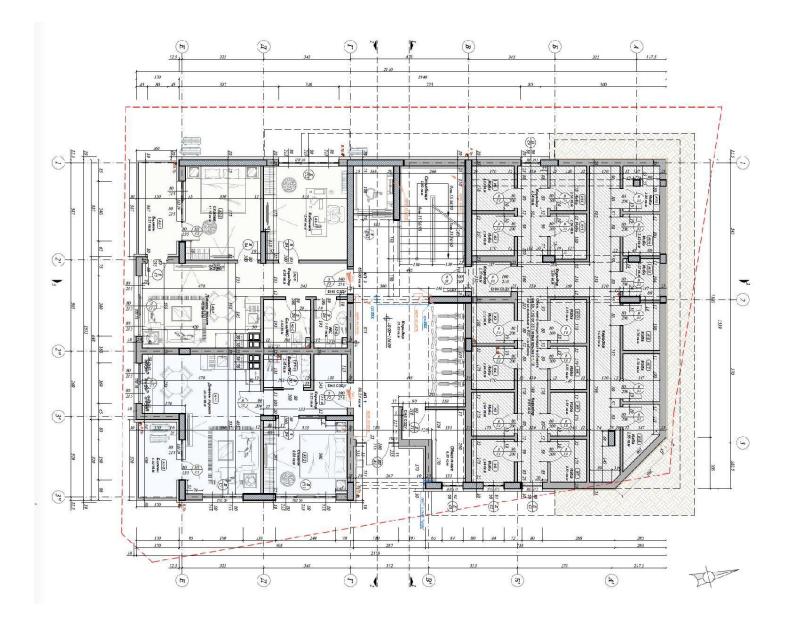

Description: 6-storey building, the house has 18 apartments - tworoomand three-room apartments, underground and surface parking for each The apartment offers basement premises. Description of the apartments: rented according to BDS (rough finishing: floor screed, walls to be painted, // drainage of sewer pipes and communications). With the possibility of turnkey completion and furnishing.

PRICE

| DEGREE OF READINESS |            |                         |  |             |                      |
|---------------------|------------|-------------------------|--|-------------|----------------------|
| ACT 14              | ACT 15     | ACT 16                  |  |             |                      |
| April 24            | January 25 | June 25                 |  |             |                      |
| Apartment           | Floor      | Type of<br>the property |  | Quadrature  | <b>Price in Euro</b> |
| no                  | 1,1001     |                         |  |             |                      |
| Apartment 5         | 2          | 1 bedroom               |  | 51.48 sq.m  | 113300               |
| Apartment 6         | 2          | 2 bedrooms              |  | 64.74 sq.m  | 140800               |
| Apartment 8         | 3          | 1 bedrooms              |  | 48.06 sq.m. | 106700               |
| Apartment 9         | 3          | 1 bedrooms              |  | 51.48 sq.m. | 114400               |
| Apartment 12        | 4          | 1 bedrooms              |  | 48.06 sq.m. | 108900               |
| Apartment 13        | 4          | 1 bedrooms              |  | 51.48 sq.m. | 116600               |