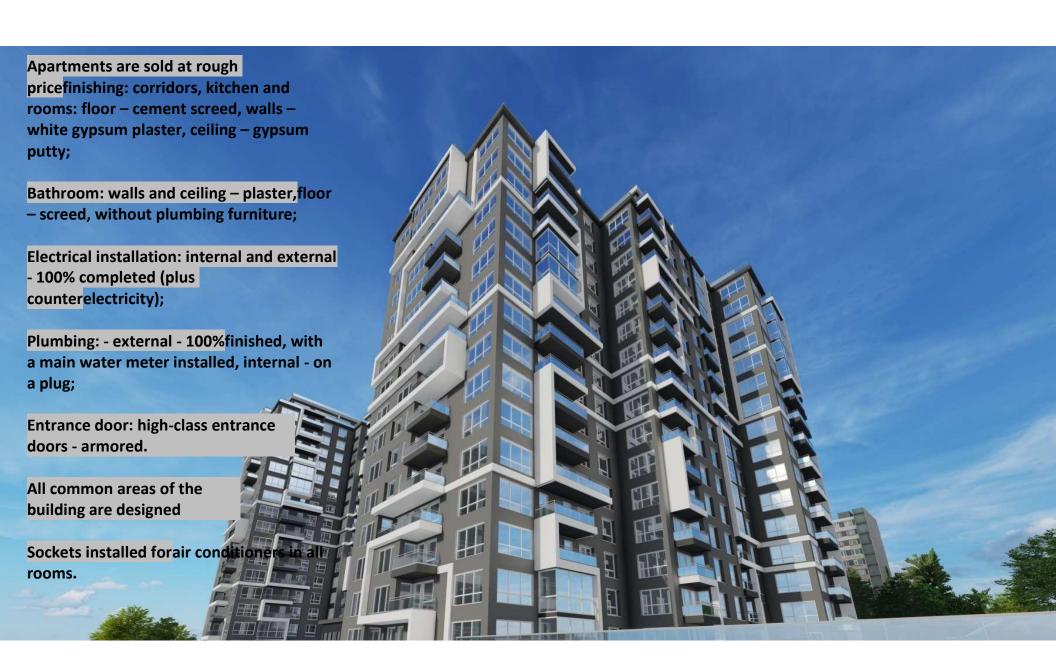

ost clinic and the private medical center Sanita operate on the territory of the microdistrict. In the Mladost district there are 17 schools, 12 kindergartens and 3 nurseries. On an area of about 40 acres, the Mladost



company built the largest sports complex in the city.entertainment center with 4 playgrounds, children's corner, lake with boats, indoor winter slide, summer amphitheater, climbing wall, etc. The complex will be used free of charge by almost 200,000 people.

Mladost is one of the large districts of the sea capital district of the

same name. Convenient transport links, plenty of green spaces, and more than 700 commercial enterprises make the Mladost district a preferred place to live.



## Residential multi-storey complex in one of the communicative areas of Varna











## **PRICE Object 10.1**

Possibility of installments for 3 years. **Payment** scheme: reservation 2,000 euros, 50% on preliminary agreement. 30% for act May 14, 2026 20% for the act March 15, 2027

| Floor | apartm | Туре                  | total area | Price     |
|-------|--------|-----------------------|------------|-----------|
|       | ent no |                       |            |           |
| 2     | 3      | One bedroom apartment | 76,08      | 104 390 € |
| 2     | 6      | Two bedroom apartment | 112,32     | 153 890 € |
| 2     | 9      | Two bedroom apartment | 113,66     | 153 890 € |
| 2     | 10     | One bedroom apartment | 54,6       | 73 590 €  |
| 3     | 12     | One bedroom apartment | 72,18      | 98 890 €  |
| 4     | 31     | Two bedroom apartment | 110,65