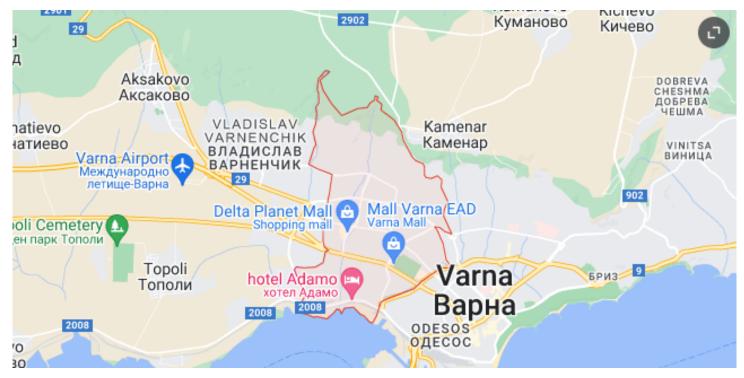

We offer for sale apartments in an apartment complex in one of the most prestigious areas of Varna - Mladost.

"Mladost" is a residential area in Varna, which is the preferred place to live, study,

do business and build new housing for many residents of Varna.

In the area there is a Burlex supermarket and hypermarkets Piccadilly and Mister Bricolage, next to the Pfo Mall shopping center. The Mladost quarter is located in the north-west of the central part of the city of Varna. Primary and secondary schools, kindergartens, markets, shopping centers, furniture houses and coffee shops are located here. The Mladost clinic and the private medical center Sanita operate on the territory of the microdistrict. In the Mladost district there are 17 schools, 12 kindergartens and 3 nurseries. On an area of about 40 acres, the Mladost

Mladost is one of the large districts of the sea capital district of the

same name. Convenient transport links, plenty of green spaces, and more than 700 commercial enterprises make the Mladost district a preferred place to live.