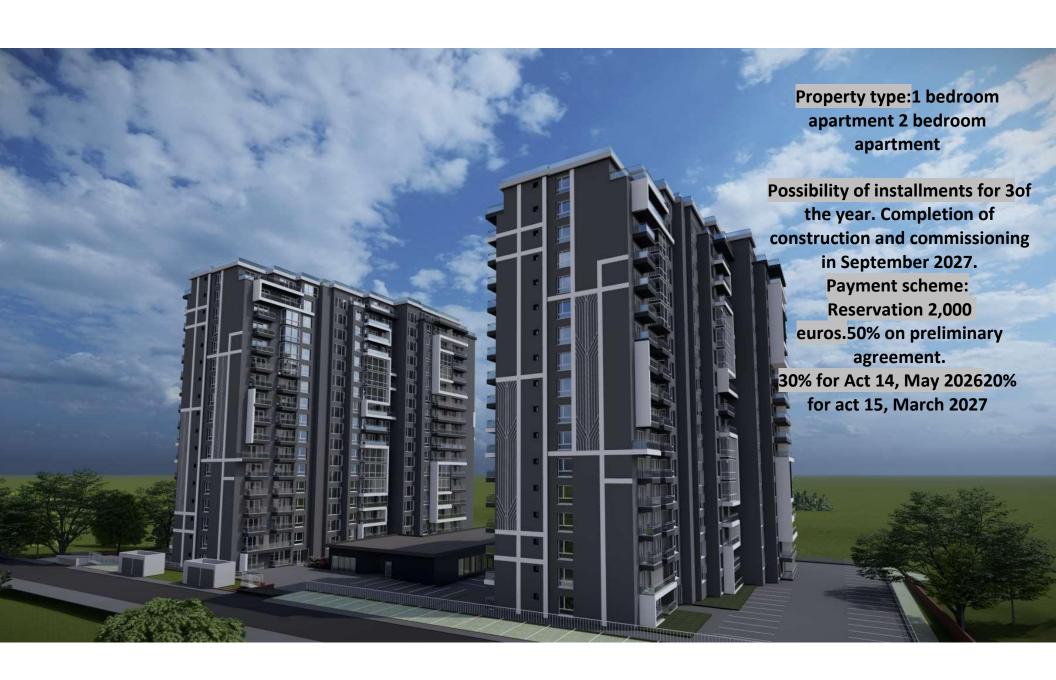

## **PRICE Object 10.1**

Possibility of installments for 3 years. **Payment** scheme: reservation 2,000 euros, 50% on preliminary agreement. 30% for act May 14, 2026 20% for the act March 15, 2027

| Floor | apartm | Туре                  | total area | Price     |
|-------|--------|-----------------------|------------|-----------|
|       | ent no |                       |            |           |
| 2     | 3      | One bedroom apartment | 76,08      | 104 390 € |
| 2     | 6      | Two bedroom apartment | 112,32     | 153 890 € |
| 2     | 9      | Two bedroom apartment | 113,66     | 153 890 € |
| 2     | 10     | One bedroom apartment | 54,6       | 73 590 €  |
| 3     | 12     | One bedroom apartment | 72,18      | 98 890 €  |
| 4     | 31     | Two bedroom apartment | 110,65     | 151 250 € |
| 5     | 42     | One bedroom apartment | 78,36      | 98 890 €  |
| 6     | 45     | One bedroom apartment | 73,26      | 98 890 €  |
| 6     | 52     | Two bedroom apartment | 117,77     | 151 250 € |
| 6     | 53     | One bedroom apartment | 78,36      | 98 890 €  |
| 7     | 61     | One bedroom apartment | 81,01      | 109 890 € |
| 7     | 62     | One bedroom apartment | 75,91      | 99 990 €  |
| 7     | 64     | One bedroom apartment | 78,36      | 98 890 €  |
| 8     | 65     | One bedroom apartment | 71,78      | 96 690 €  |
| 8     | 71     | One bedroom apartment | 66,93      | 98 890 €  |
| 8     | 74     | Two bedroom apartment | 109,65     | 151 250 € |
| 8     | 75     | One bedroom apartment | 78,36      | 98 890 €  |
| 9     | 83     | One bedroom apartment | 73,45      | 99 990 €  |
| 9     | 85     | One bedroom apartment | 78,36      | 98 890 €  |
| 10    | 86     | One bedroom apartment | 69,01      | 96 690 €  |
| 10    | 90     | One bedroom apartment | 70,97      | 97 790 €  |
| 10    | 93     | One bedroom apartment | 80,92      | 109 890 € |
| 10    | 94     | One bedroom apartment | 76,27      | 104 390 € |
| 10    | 95     | Two bedroom apartment | 110,3      | 151 250 € |
| 10    | 96     | One bedroom apartment | 78,36      | 98 890 €  |
| 11    | 105    | Two bedroom apartment | 115,13     | 153 890 € |
| 11    | 106    | One bedroom apartment | 78,36      | 98 890 €  |
| 12    | 107    | One bedroom apartment | 69,01      | 96 690 €  |

Possibility of installments for 3 years. Payment scheme: reservation 2,000 euros, 50% on preliminary agreement. 30% for act May 14, 2026 20% for the act March 15, 2027

| Floor | apartm<br>ent no | Туре                  | total area | Price     |
|-------|------------------|-----------------------|------------|-----------|
| 12    | 108              | One bedroom apartment | 72,18      | 98 890 €  |
| 12    | 110              | Two bedroom apartment | 102,07     | 139 590 € |
| 12    | 113              | One bedroom apartment | 66,59      | 98 890 €  |
| 12    | 114              | One bedroom apartment | 80,71      | 109 890 € |
| 12    | 115              | One bedroom apartment | 76,26      | 104 390 € |
| 12    | 117              | One bedroom apartment | 78,36      | 98 890 €  |
| 13    | 118              | One bedroom apartment | 68,77      | 96 690 €  |
| 13    | 121              | One bedroom apartment | 102,07     | 139 590 € |
| 13    | 122              | One bedroom apartment | 70,97      | 97 790 €  |
| 13    | 123              | Two bedroom apartment | 114,47     | 152 790 € |
| 13    | 126              | One bedroom apartment | 77,37      | 104 390 € |
| 13    | 128              | One bedroom apartment | 79,31      | 98 890 €  |
| 14    | 129              | One bedroom apartment | 68,77      | 96 690 €  |
| 14    | 132              | Two bedroom apartment | 102,07     | 139 590 € |
| 14    | 133              | One bedroom apartment | 70,97      | 97 790 €  |
| 14    | 138              | Two bedroom apartment | 112,65     | 152 790 € |
| 15    | 141              | One bedroom apartment | 72,18      | 98 890 €  |
| 15    | 146              | One bedroom apartment | 70,59      | 98 890 €  |
| 15    | 148              | One bedroom apartment | 75,91      | 104 390 € |
| 15    | 149              | Two bedroom apartment | 111,77     | 152 790 € |
| 15    | 150              | One bedroom apartment | 77,78      | 98 890 €  |
| 16    | 151              | One bedroom apartment | 68,77      | 96 690 €  |
| 16    | 157              | One bedroom apartment | 70,35      | 98 890 €  |
| 16    | 159              | One bedroom apartment | 77,34      | 104 390 € |
| 16    | 160              | Two bedroom apartment | 110,43     | 152 790 € |
| 16    | 161              | Two bedroom apartment | 77,78      | 98 890 €  |
| 17    | 162              | One bedroom apartment | 70,92      | 96 690 €  |
| 17    | 172              | One bedroom apartment | 81,66      | 98 890 €  |
| 18    | 184              | Two bedroom apartment | 117,35     | 153 890 € |
| 18    | 185              | One bedroom apartment | 106,2      | 142 890 € |
| 18    | 189              | Two bedroom apartment | 104,37     | 142 890 € |