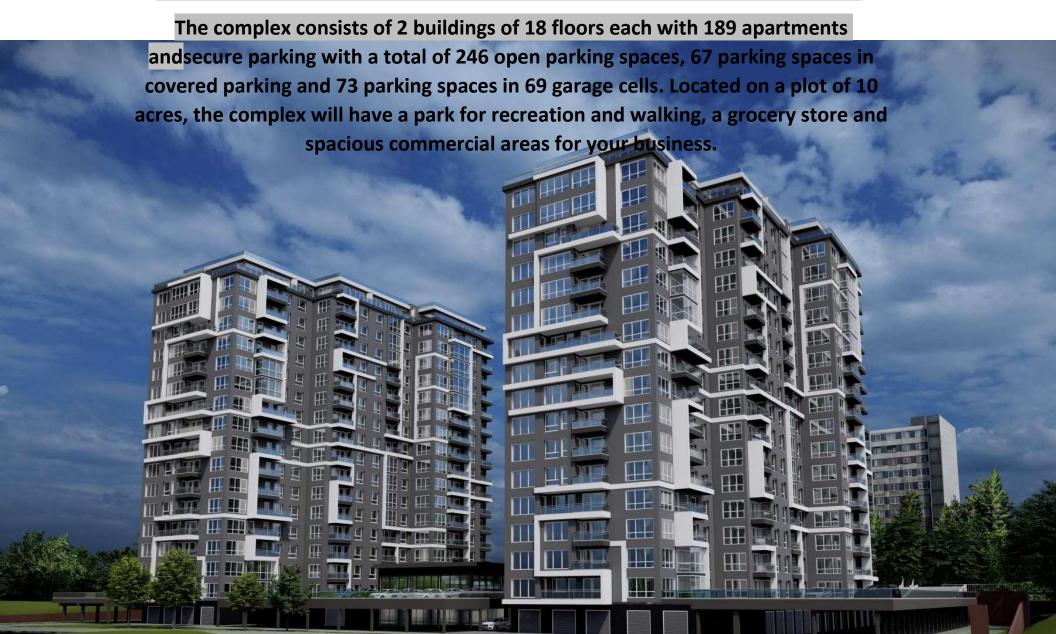

e Mladost clinic and the private medical center Sanita operate on the territory of the microdistrict. In the Mladost district there are 17 schools, 12 kindergartens and 3 nurseries. On an area of about 40 acres, the Mladost



company built the largest sports complex in the city.entertainment center with 4 playgrounds, children's corner, lake with boats, indoor winter slide, summer amphitheater, climbing wall, etc. The complex will be used free of charge by almost 200,000 people.

Mladost is one of the large districts of the sea capital district of the

same name. Convenient transport links, plenty of green spaces, and more than 700 commercial enterprises make the Mladost district a preferred place to live.



## Residential multi-storey complex in one of the communicative areas of Varna











## **PRICE Object 10.1**

Possibility of installments for 3 years. **Payment** scheme: reservation 2,000 euros, 50% on preliminary agreement. 30% for act May 14, 2026 20% for the act March 15, 2027

| Floor | apartm | Туре                  | total area | Price     |
|-------|--------|-----------------------|------------|-----------|
|       | ent no |                       |            |           |
| 2     | 3      | One bedroom apartment | 76,08      | 104 390 € |
| 2     | 6      | Two bedroom apartment | 112,32     | 153 890 € |
| 2     | 9      | Two bedroom apartment | 113,66     | 153 890 € |
| 2     | 10     | One bedroom apartment | 54,6       | 73 590 €  |
| 3     | 12     | One bedroom apartment | 72,18      | 98 890 €  |
| 4     | 31     | Two bedroom apartment | 110,