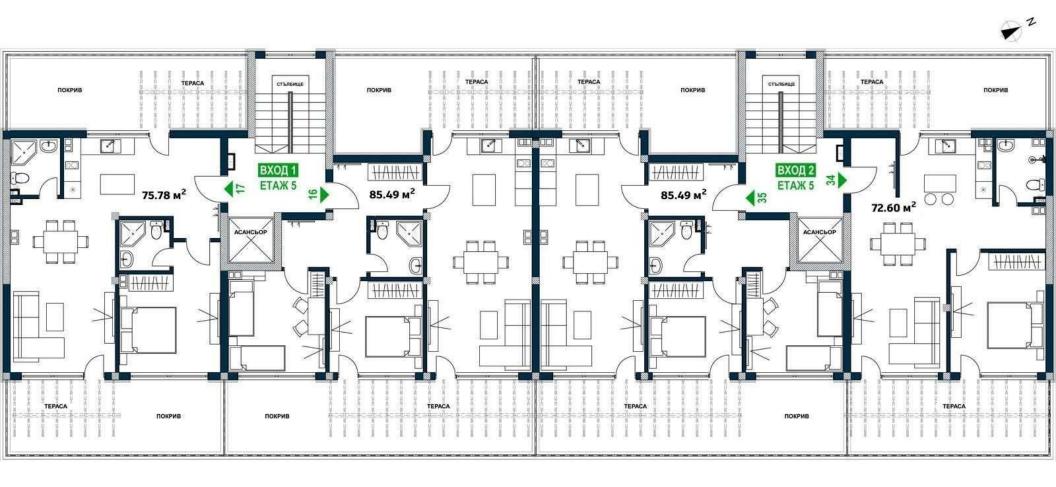

To ensure the comfort of residents in the complex there are 230 open and 105 closed parking spaces, large park area with children's playgrounds, kindergarten, classroom, grocery store, pharmacy, hairdresser, etc.