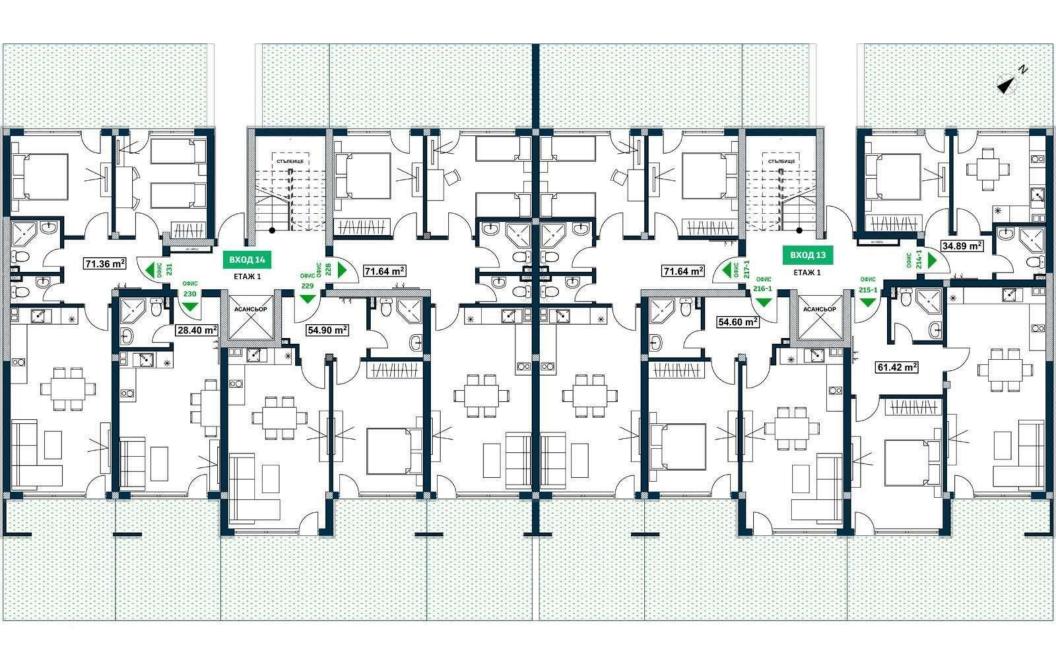

## Readiness degree ACT 16

| Apartment | Floor | Туре       | Quadrature | Price in euros |
|-----------|-------|------------|------------|----------------|
| No.       |       |            |            |                |
| A267      | 1     | 2 bedrooms | 76,14      | 127 600        |
| A300      | 1     | 2 bedrooms | 76,56      | 127 600        |
| A303      | 1     | 2 bedrooms | 76,26      | 127 600        |
| A327      | 4     | 2 bedrooms | 144,24     | 198 000        |
| A337      | 4     | 1 bedroom  | 126,33     | 161 920        |
| A17       | 5     | 1 bedroom  | 127,52     | 167 420        |
| A87       | 5     | 1 bedroom  | 127,52     | 167 420        |
| A122      | 5     | 1 bedroom  | 118,5      | 149 600        |
| A123      | 5     | 2 bedrooms | 144,91     | 278 190        |
| Furnished |       |            |            |                |
| A141      | 5     | 1 bedroom  | 126,93     | 161 920        |
| A176      | 5     | 2 bedrooms | 145,14     | 198 000        |