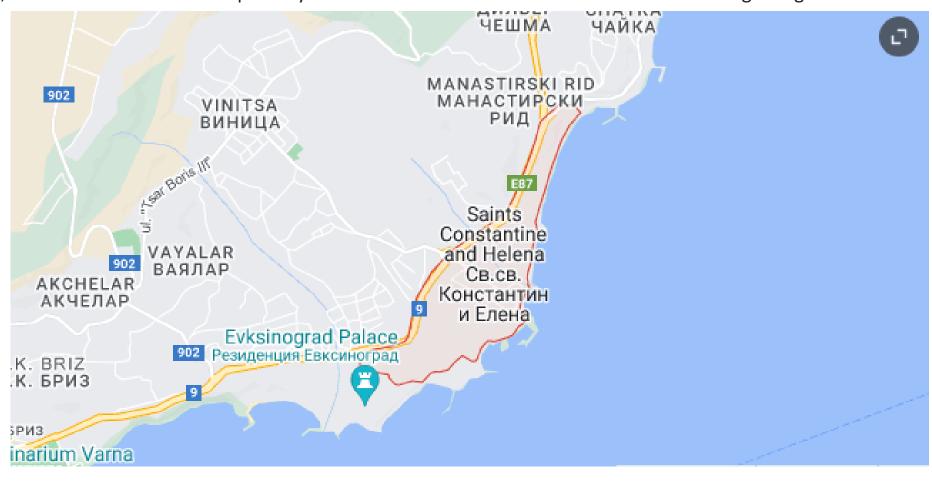

For convenience, the complex will provide

a classroom and a kindergarten.

It is located on the famous and oldest and most elegant resort of the Bulgarian coast - St. St. Konstantin and Elena, known throughout the world for its unique natural conditions. The cleanest coastline with fine sand, dense pine forest, and hot mineral springs are undoubtedly excellent prerequisites for a full and healthy rest and life. The resort offers a developed infrastructure. A sandy beach with a length of more than 10,000 m with a lot of entertainment and places to relax. Transport links are constant. There is a bus stop 50 meters from the complex. Distance to Varna - 8 km, to Varna airport - 15 km, to Golden Sands resort - 10 km.