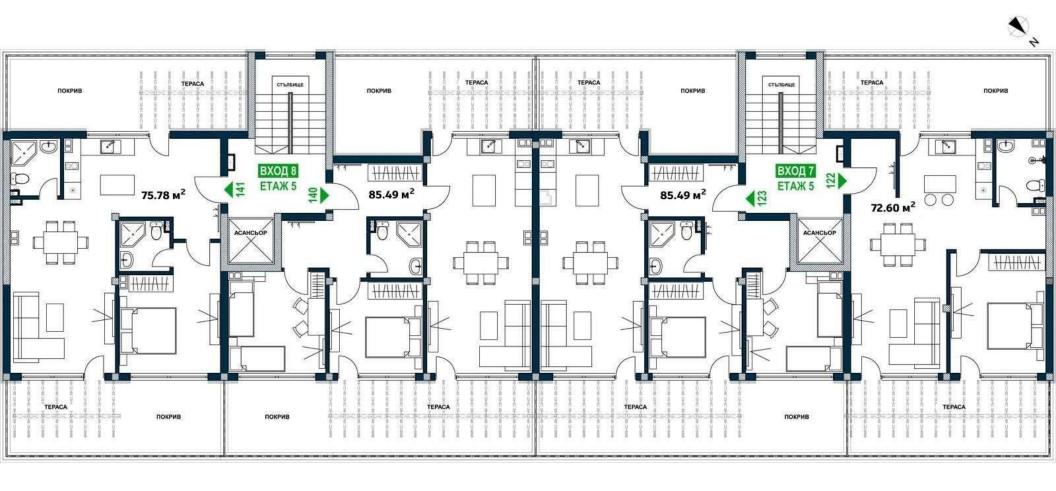

## Readiness degree ACT 16

| Apartment | Floor | Туре       | Quadrature | Price in euros |
|-----------|-------|------------|------------|----------------|
| No.       |       |            |            |                |
| A267      | 1     | 2 bedrooms | 76,14      | 127 600        |
| A300      | 1     | 2 bedrooms | 76,56      | 127 600        |
| A303      | 1     | 2 bedrooms | 76,26      | 127 600        |
| A327      | 4     | 2 bedrooms | 144,24     | 198 000        |
| A337      | 4     | 1 bedroom  | 126,33     | 161 920        |
| A17       | 5     | 1 bedroom  | 127,52     | 167 420        |
| A87       | 5     | 1 bedroom  | 127,52     | 167 420        |
| A122      | 5     | 1 bedroom  | 118,5      | 149 600        |
| A123      | 5     | 2 bedrooms | 144,91     | 278 190        |
| Furnished |       |            |            |                |
| A141      | 5     | 1 bedroom  | 126,93     | 161 920        |
| A176      | 5     | 2 bedrooms | 145,14     | 198 000        |