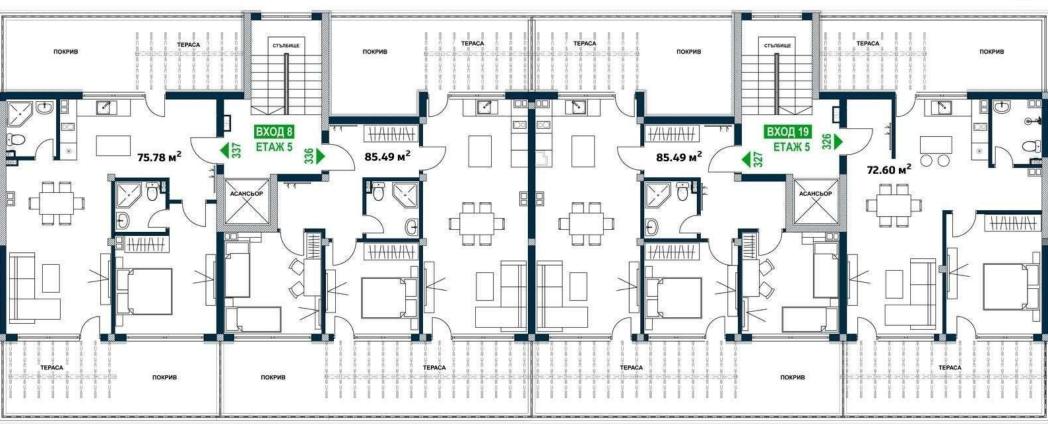

To ensure the comfort of residents in the complex there are 230 open and 105 closed parking spaces, large park area with children's playgrounds, kindergarten, classroom, grocery store, pharmacy, hairdresser, etc.