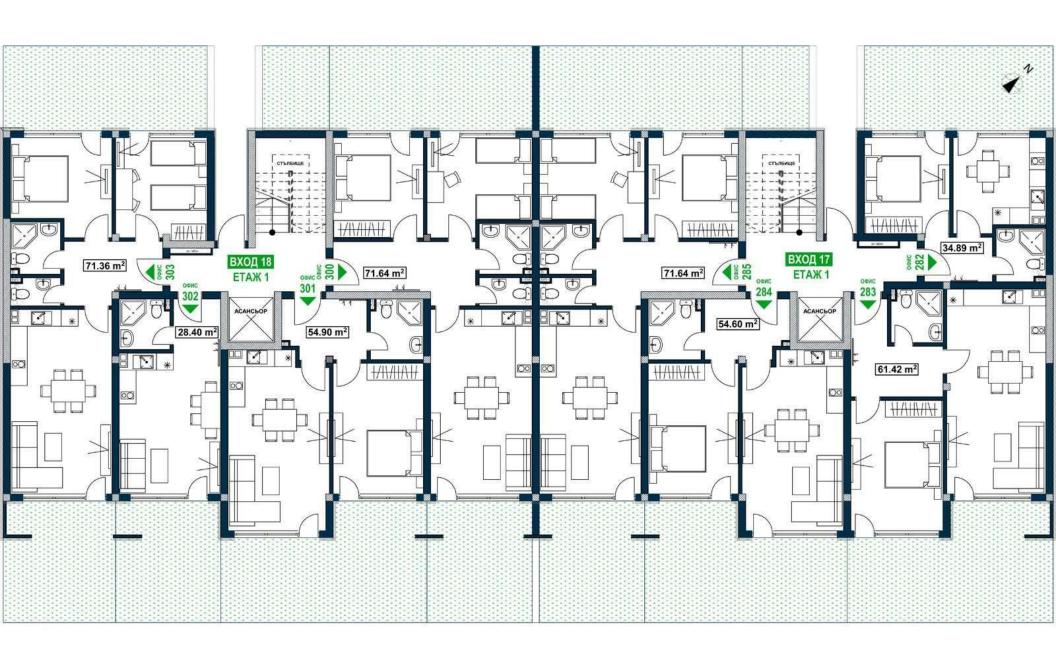

To ensure the comfort of residents in the complex there are 230 open and 105 closed parking spaces, large park area with children's playgrounds, kindergarten, classroom, grocery store, pharmacy, hairdresser, etc.