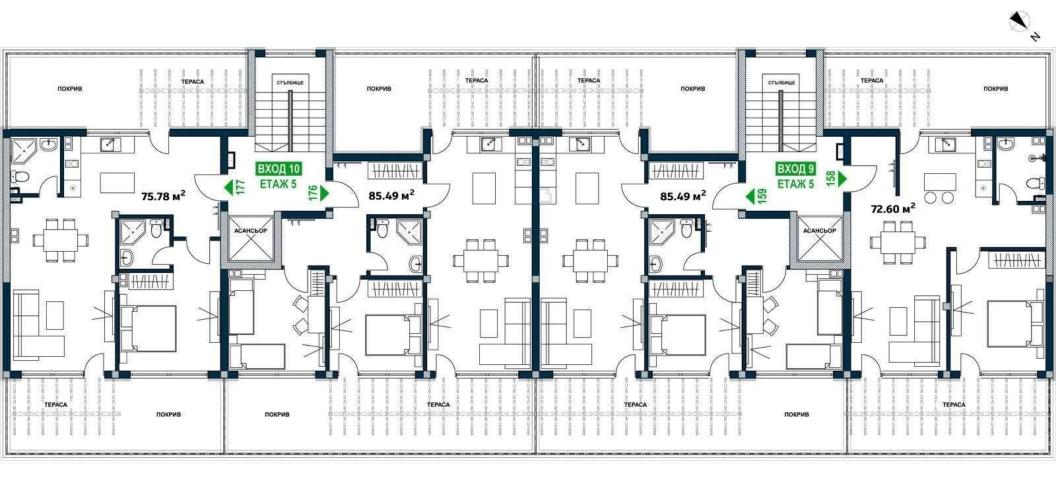

## Readiness degree ACT 16

| Apartment | Floor | Туре       | Quadrature | Price in euros |
|-----------|-------|------------|------------|----------------|
| No.       |       |            |            |                |
| A267      | 1     | 2 bedrooms | 76,14      | 127 600        |
| A300      | 1     | 2 bedrooms | 76,56      | 127 600        |
| A303      | 1     | 2 bedrooms | 76,26      | 127 600        |
| A327      | 4     | 2 bedrooms | 144,24     | 198 000        |
| A337      | 4     | 1 bedroom  | 126,33     | 161 920        |
| A17       | 5     | 1 bedroom  | 127,52     | 167 420        |
| A87       | 5     | 1 bedroom  | 127,52     | 167 420        |
| A122      | 5     | 1 bedroom  | 118,5      | 149 600        |
| A123      | 5     | 2 bedrooms | 144,91     | 278 190        |
| Furnished |       |            |            |                |
| A141      | 5     | 1 bedroom  | 126,93     | 161 920        |
| A176      | 5     | 2 bedrooms | 145,14     | 198 000        |