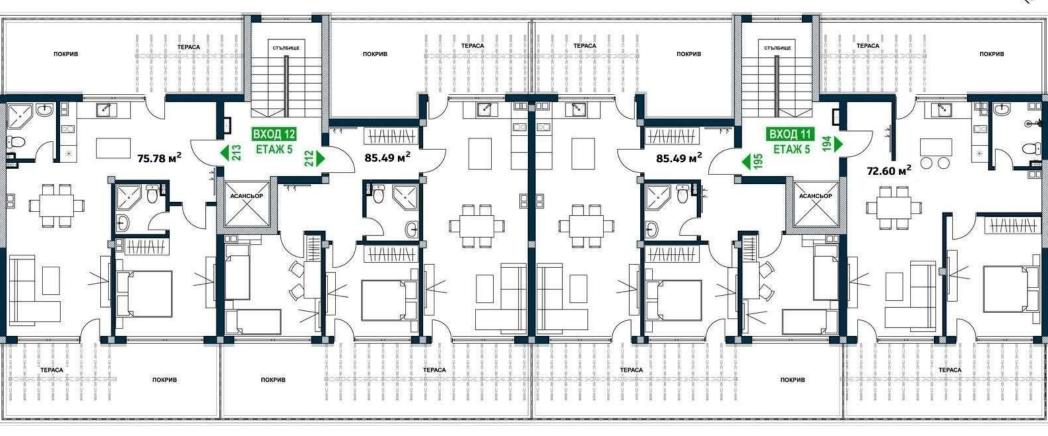

## Readiness degree ACT 16

| Apartment | Floor | Туре       | Quadrature | Price in euros |
|-----------|-------|------------|------------|----------------|
| No.       |       |            |            |                |
| A267      | 1     | 2 bedrooms | 76,14      | 127 600        |
| A300      | 1     | 2 bedrooms | 76,56      | 127 600        |
| A303      | 1     | 2 bedrooms | 76,26      | 127 600        |
| A327      | 4     | 2 bedrooms | 144,24     | 198 000        |
| A337      | 4     | 1 bedroom  | 126,33     | 161 920        |
| A17       | 5     | 1 bedroom  | 127,52     | 167 420        |
| A87       | 5     | 1 bedroom  | 127,52     | 167 420        |
| A122      | 5     | 1 bedroom  | 118,5      | 149 600        |
| A123      | 5     | 2 bedrooms | 144,91     | 278 190        |
| Furnished |       |            |            |                |
| A141      | 5     | 1 bedroom  | 126,93     | 161 920        |
| A176      | 5     | 2 bedrooms | 145,14     | 198 000        |