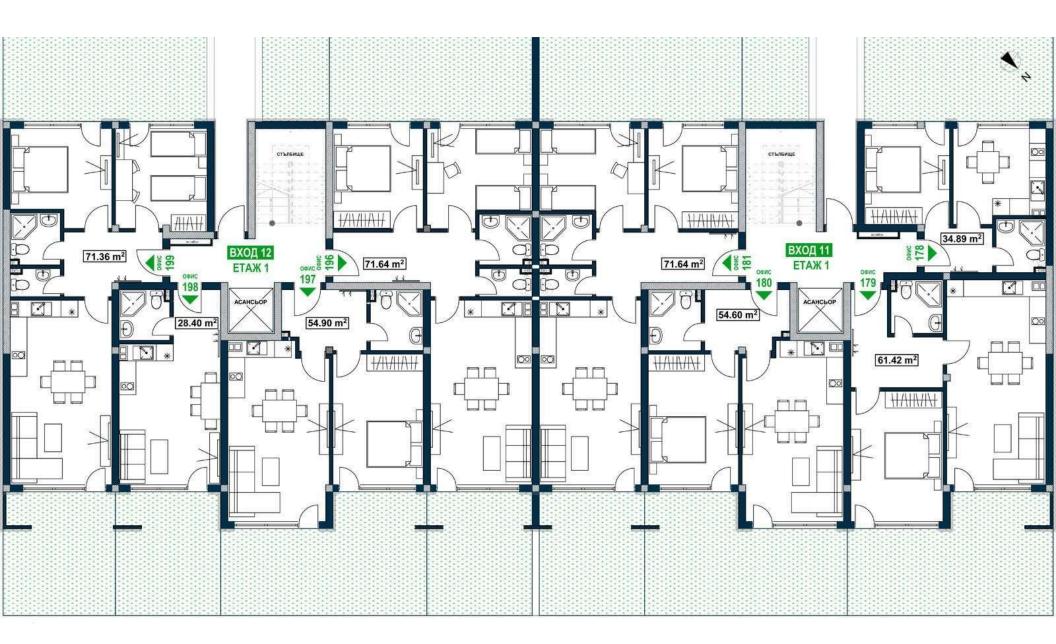

## Readiness degree ACT 16

| Apartment | Floor | Туре       | Quadrature | Price in euros |
|-----------|-------|------------|------------|----------------|
| No.       |       |            |            |                |
| A267      | 1     | 2 bedrooms | 76,14      | 127 600        |
| A300      | 1     | 2 bedrooms | 76,56      | 127 600        |
| A303      | 1     | 2 bedrooms | 76,26      | 127 600        |
| A327      | 4     | 2 bedrooms | 144,24     | 198 000        |
| A337      | 4     | 1 bedroom  | 126,33     | 161 920        |
| A17       | 5     | 1 bedroom  | 127,52     | 167 420        |
| A87       | 5     | 1 bedroom  | 127,52     | 167 420        |
| A122      | 5     | 1 bedroom  | 118,5      | 149 600        |
| A123      | 5     | 2 bedrooms | 144,91     | 278 190        |
| Furnished |       |            |            |                |
| A141      | 5     | 1 bedroom  | 126,93     | 161 920        |
| A176      | 5     | 2 bedrooms | 145,14     | 198 000        |