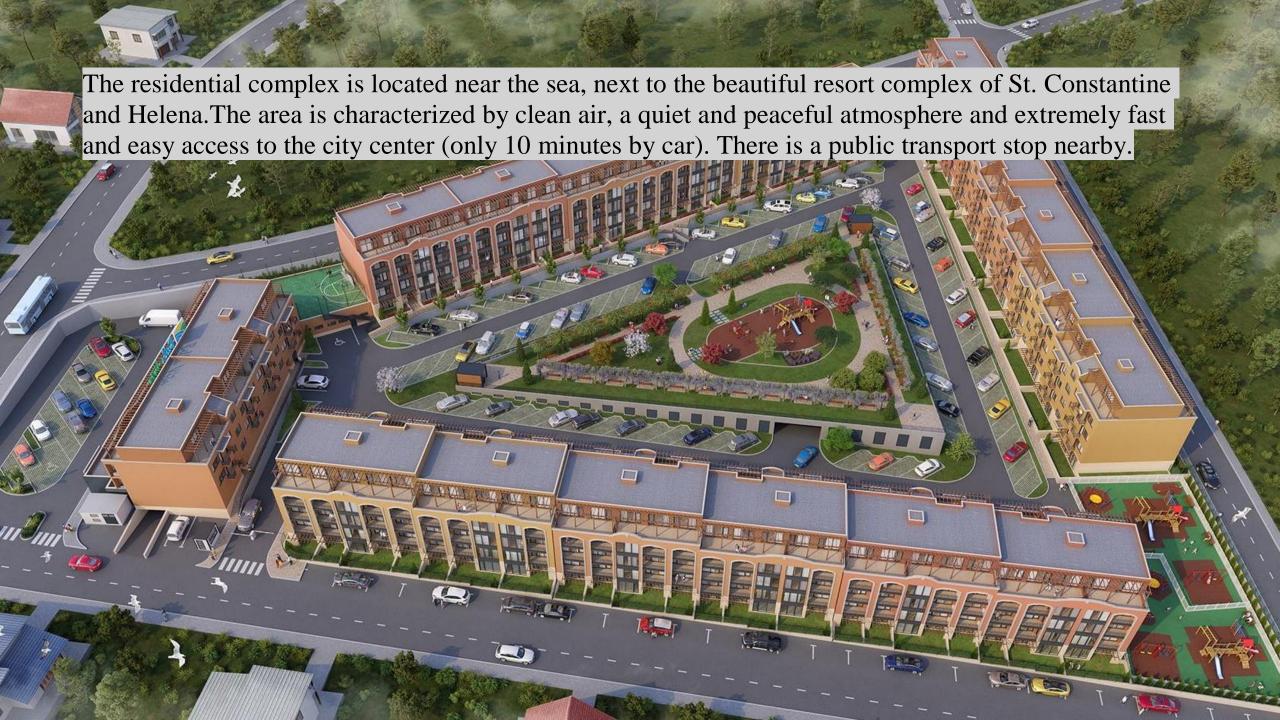

For convenience, the complex will provide

a classroom and a kindergarten.

It is located on the famous and oldest and most elegant resort of the Bulgarian coast - St. St. Konstantin and Elena, known throughout the world for its unique natural conditions. The cleanest coastline with fine sand, dense pine forest, and hot mineral springs are undoubtedly excellent prerequisites for a full and healthy rest and life. The resort offers a developed infrastructure. A sandy beach with a length of more than 10,000 m with a lot of entertainment and places to relax. Transport links are constant. There is a bus stop 50 meters from the complex. Distance to Varna - 8 km, to Varna airport - 15 km, to Golden Sands resort - 10 km.