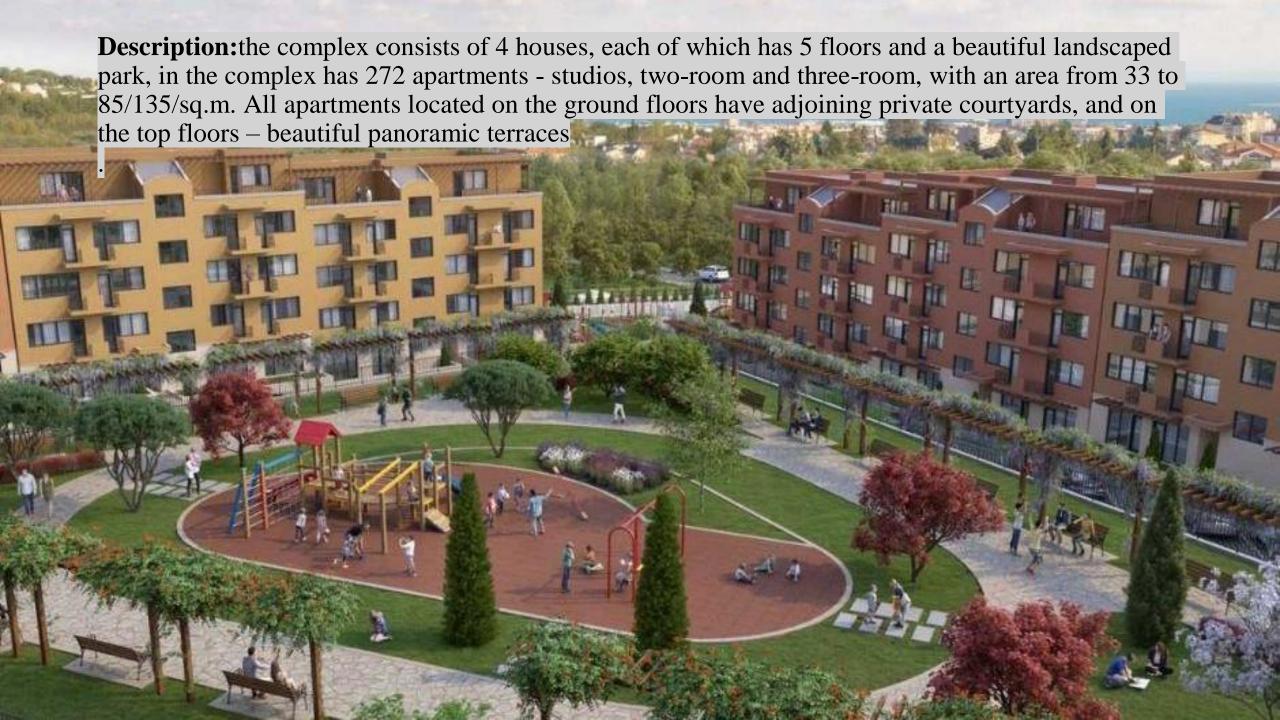

## Luxurious complex for year-round living close to the beach.

Beautiful green landscape, proximity to the sea capital of Bulgaria - Varna (10 minutes to the center of Varna).

The project is a residential complex intended for year-round living. Large park area with a children's playground, many parking spaces, pharmacy, hairdresser.

To ensure the comfort of residents in the complex there are 230 open and 105 closed parking spaces, large park area with children's playgrounds, kindergarten, classroom, grocery store, pharmacy, hairdresser, etc.