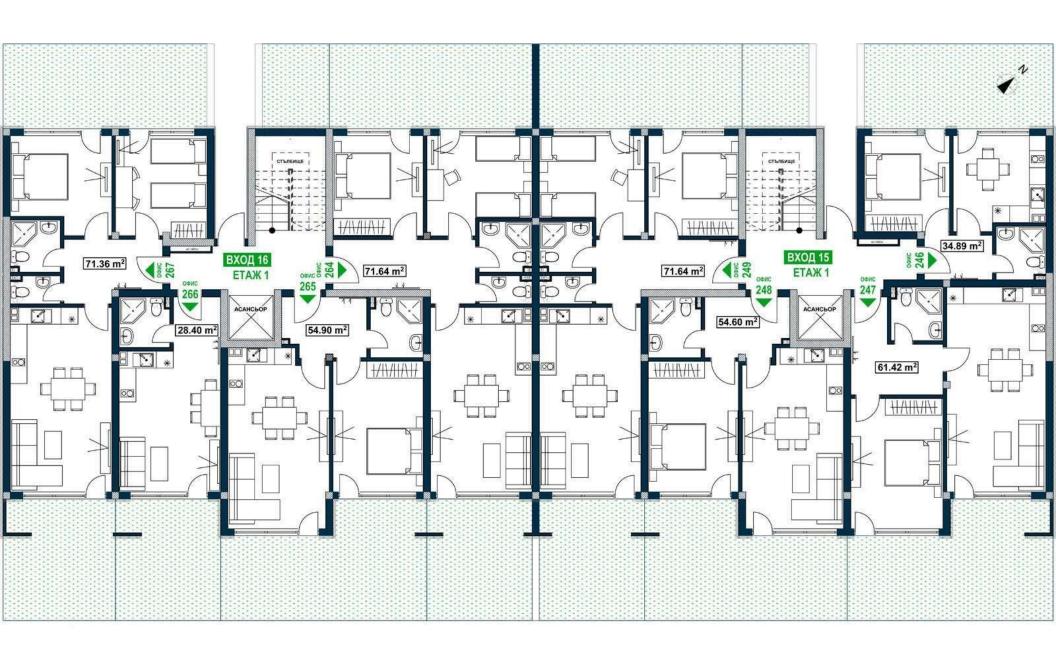

## Readiness degree ACT 16

| Apartment | Floor | Туре       | Quadrature | Price in euros |
|-----------|-------|------------|------------|----------------|
| No.       |       |            |            |                |
| A267      | 1     | 2 bedrooms | 76,14      | 127 600        |
| A300      | 1     | 2 bedrooms | 76,56      | 127 600        |
| A303      | 1     | 2 bedrooms | 76,26      | 127 600        |
| A327      | 4     | 2 bedrooms | 144,24     | 198 000        |
| A337      | 4     | 1 bedroom  | 126,33     | 161 920        |
| A17       | 5     | 1 bedroom  | 127,52     | 167 420        |
| A87       | 5     | 1 bedroom  | 127,52     | 167 420        |
| A122      | 5     | 1 bedroom  | 118,5      | 149 600        |
| A123      | 5     | 2 bedrooms | 144,91     | 278 190        |
| Furnished |       |            |            |                |
| A141      | 5     | 1 bedroom  | 126,93     | 161 920        |
| A176      | 5     | 2 bedrooms | 145,14     | 198 000        |