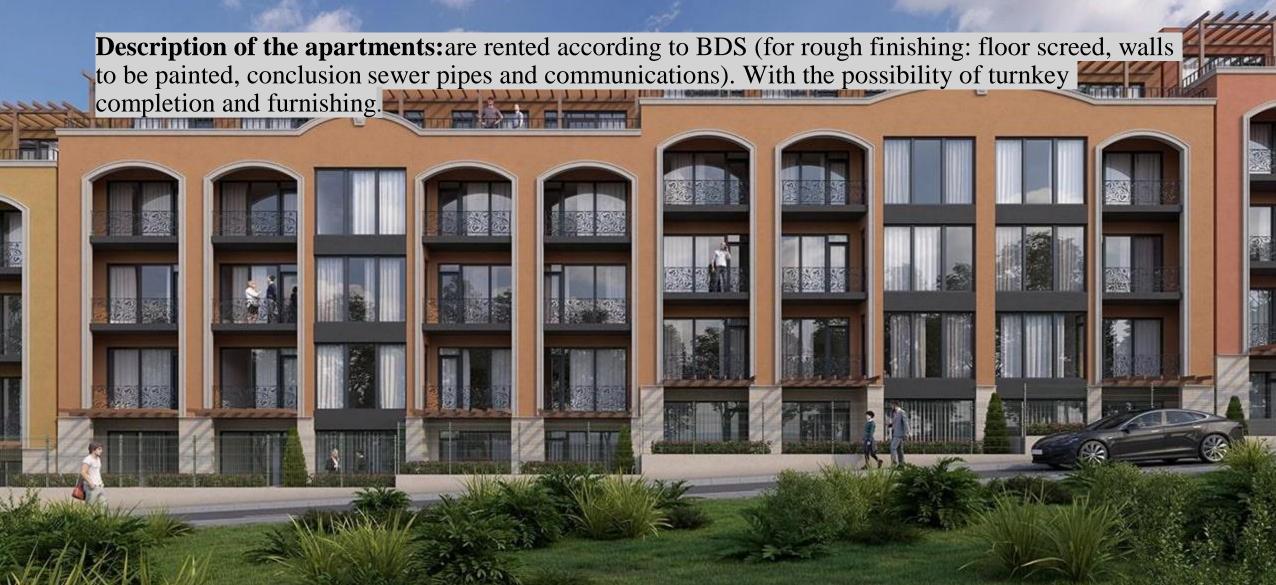

## Luxurious complex for year-round living close to the beach.

Beautiful green landscape, proximity to the sea capital of Bulgaria - Varna (10 minutes to the center of Varna).

The project is a residential complex intended for year-round living. Large park area with a children's playground, many parking spaces, pharmacy, hairdresser.

To ensure the comfort of residents in the complex there are 230 open and 105 closed parking spaces, large park area with children's playgrounds, kindergarten, classroom, grocery store, pharmacy, hairdresser, etc.