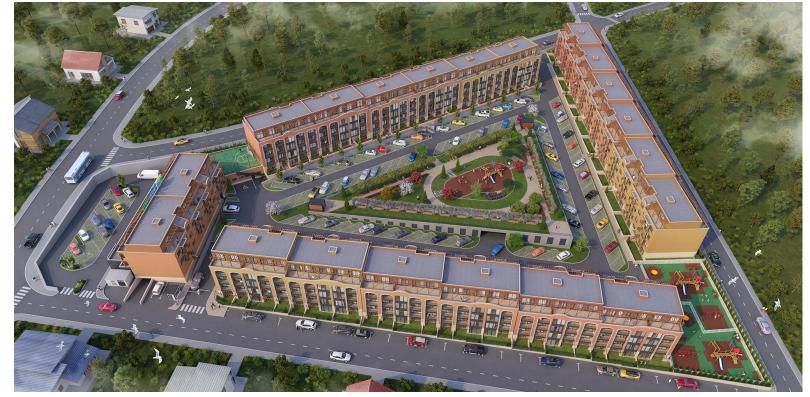

## Luxurious complex for year-round living close to the beach.

Beautiful green landscape, proximity to the sea capital of Bulgaria - Varna (10 minutes to the center of Varna).

The project is a residential complex intended for year-round living. Large park area with a children's playground, many parking spaces, pharmacy, hairdresser.

To ensure the comfort of residents in the complex there are 230 open and 105 closed parking spaces, large park area with children's playgrounds, kindergarten, classroom, grocery store, pharmacy, hairdresser, etc.