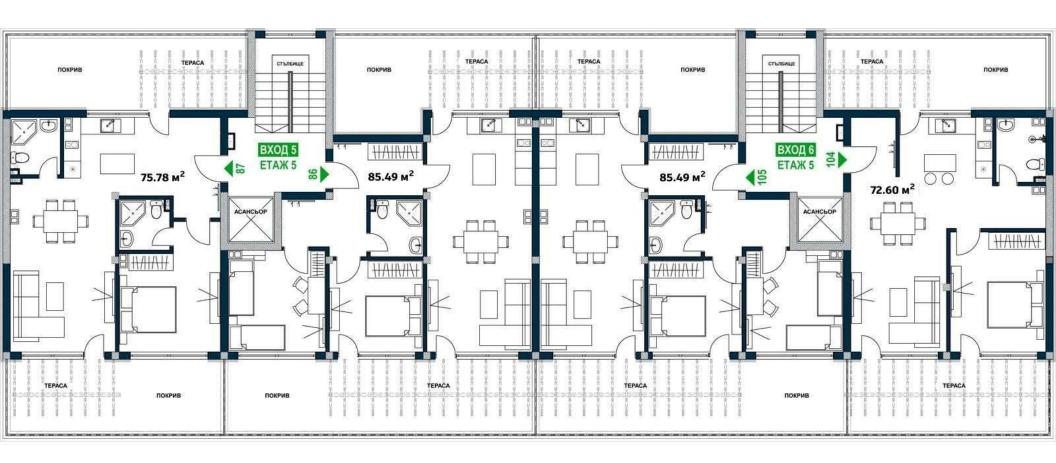

To ensure the comfort of residents in the complex there are 230 open and 105 closed parking spaces, large park area with children's playgrounds, kindergarten, classroom, grocery store, pharmacy, hairdresser, etc.