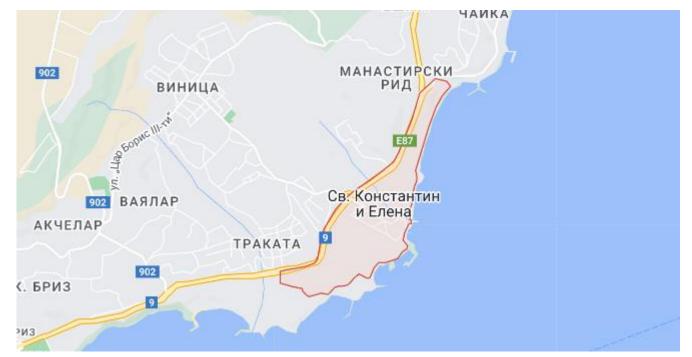

## CONSTRUCTION OF THE VINNITSA COMPLEX IN THE AREA OF ST. CONSTANTINE AND ELENA, VARNA

"Saints Constantine and Helena" is the first Bulgarian Black Sea resort.

This is one of the most famous and beautiful Bulgarian resorts. It is located 10 km north of the city of Varna among exceptionally beautiful natural terrain. The landscape is a natural terrace above the sea, about 10 - 15 m high. The entire complex is covered with