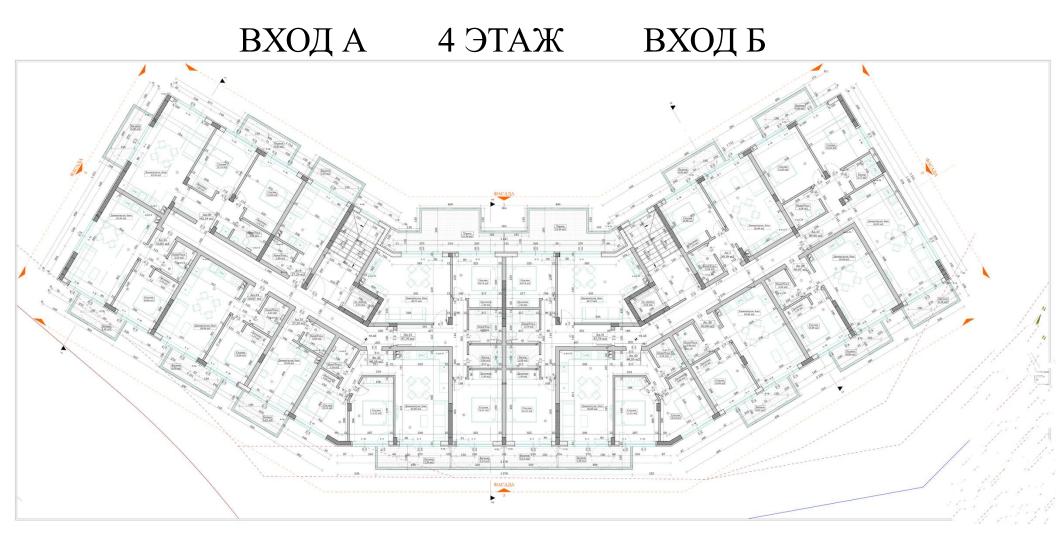

**Description:** The house consists of two entrances and 45 apartments located on 4 residential floors. 45 parking spaces, surface and underground parking. There are recreation and entertainment areas and quiet corners for mothers with children.

**Description of the apartments:**are rented according to BDS (for rough finishing: floor screed, walls to be painted, conclusion sewer pipes and communications). With the possibility of turnkey completion and furnishing.

## ВХОД А 1 ЭТАЖ ВХОД Б