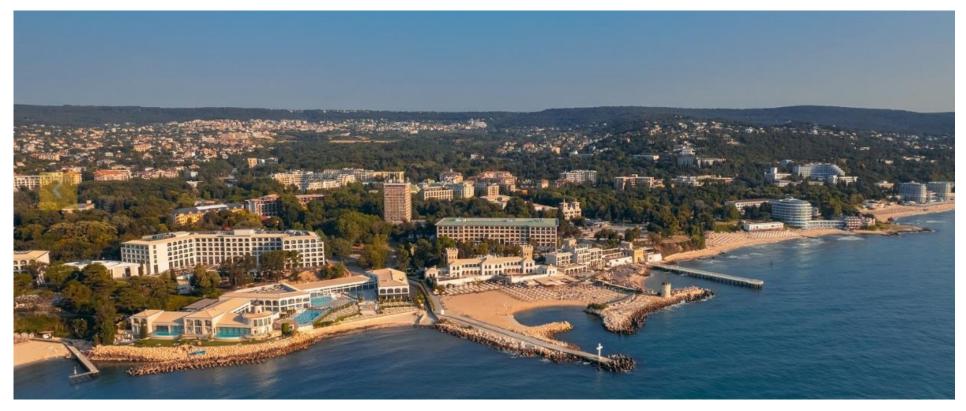

## CONSTRUCTION OF THE VINNITSA COMPLEX IN THE AREA OF ST. CONSTANTINE AND ELENA, VARNA

"Saints Constantine and Helena" is the first Bulgarian Black Sea resort.

This is one of the most famous and beautiful Bulgarian resorts. It is located 10 km north of the city of Varna among exceptionally beautiful natural terrain. The landscape is a natural terrace above the sea, about 10 - 15 m high. The entire complex is covered with

perennial broadleaf forest, which reaches almost to the shore. Beach strip more than 3.5 km long. The resort complex has tennis courts, playgrounds, a football court, outdoor and indoor mineral pools and yacht ports for 40 medium-sized yachts. One of the most important conditions for the development of the complex is the presence of 7 mineral springs with a depth of 1800 to 2050 m with a total flow rate of 175 l/sec. and water temperature from 40 to 60 degrees.

The beaches are open from May to October and offer tourists various attractions and entertainment opportunities such as water skiing, surfing, jets, sunbathing and pleasant walks.

Bars, restaurants and clubs of some of the hotels, located on the beach and throughout the resort, offer a variety of national cuisine and culinary delicacies for every taste.

The unique combination of a park, golden beaches and mineral springs in the resort complex "Saints Constantine and Helena" gives you the opportunity to enjoy an unforgettable vacation and recharge your spirits!