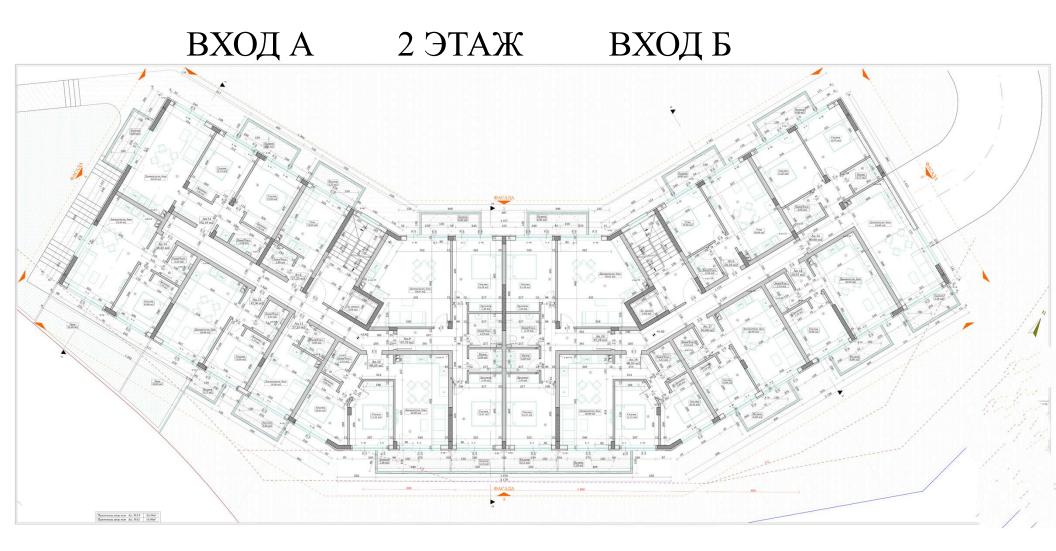

**Description:** The house consists of two entrances and 45 apartments located on 4 residential floors. 45 parking spaces, surface and underground parking. There are recreation and entertainment areas and quiet corners for mothers with children.

## PRICE LIST 8.2 OBJECT

Degree of readiness

| ACT 14     | ACT 15 | ACT 16 | ]          |            |                |
|------------|--------|--------|------------|------------|----------------|
| There is   | фев.25 | авг.25 |            |            |                |
| INPUT A    |        |        |            |            |                |
| Apartment  |        | Floor  | Туре       | Quadrature | Price in euros |
| No.        |        |        |            |            |                |
| A9         |        | 2      | 2 bedrooms | 106,85     | 129 250        |
| A11        |        | 2      | Studio     | 30,07      | 52 360         |
| A20        |        | 3      | 2 bedrooms | 106,85     | 141 020        |
| A6         |        | 4      | atelier    | 29,56      | 60 500         |
| A35        |        | 4      | 1 bedroom  | 58,58      | 95 700         |
| ENTRANCE B |        |        |            |            |                |
| Apartment  |        | Floor  | Туре       | Quadrature | Price in euros |
| No.        |        |        |            |            |                |
| B8         |        | 1      | 2 bedrooms | 93,98      | 108 790        |
| B19        |        | 2      | 2 bedrooms | 106,85     | 129 250        |
| В7         |        | 4      | 1 bedroom  | 54,45      | 78 100         |