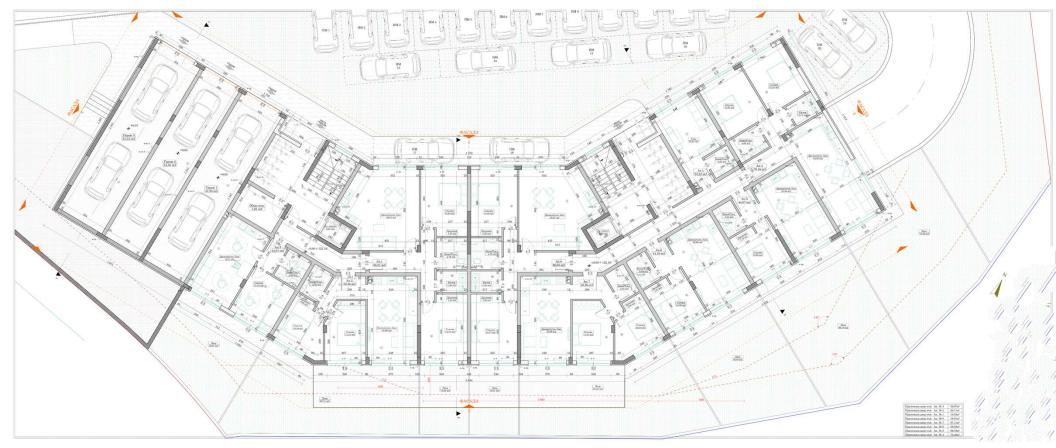

**Description:** The house consists of two entrances and 45 apartments located on 4 residential floors. 45 parking spaces, surface and underground parking. There are recreation and entertainment areas and quiet corners for mothers with children.

## PRICE LIST 8.2 OBJECT

Degree of readiness

| ACT 14     | ACT 15 | ACT 16 | ]          |            |                |
|------------|--------|--------|------------|------------|----------------|
| There is   | фев.25 | авг.25 |            |            |                |
| INPUT A    |        |        |            |            |                |
| Apartment  |        | Floor  | Туре       | Quadrature | Price in euros |
| No.        |        |        |            |            |                |
| A9         |        | 2      | 2 bedrooms | 106,85     | 129 250        |
| A11        |        | 2      | Studio     | 30,07      | 52 360         |
| A20        |        | 3      | 2 bedrooms | 106,85     | 141 020        |
| A6         |        | 4      | atelier    | 29,56      | 60 500         |
| A35        |        | 4      | 1 bedroom  | 58,58      | 95 700         |
| ENTRANCE B |        |        |            |            |                |
| Apartment  |        | Floor  | Туре       | Quadrature | Price in euros |
| No.        |        |        |            |            |                |
| B8         |        | 1      | 2 bedrooms | 93,98      | 108 790        |
| B19        |        | 2      | 2 bedrooms | 106,85     | 129 250        |
| В7         |        | 4      | 1 bedroom  | 54,45      | 78 100         |

## ВХОД А 1 ЭТАЖ ВХОД Б