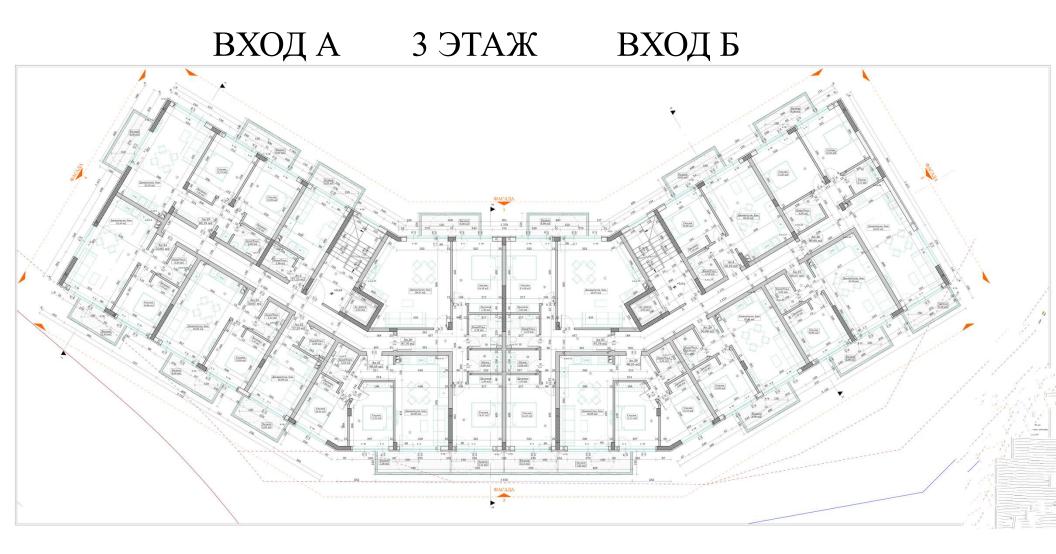

**Description:** The house consists of two entrances and 45 apartments located on 4 residential floors. 45 parking spaces, surface and underground parking. There are recreation and entertainment areas and quiet corners for mothers with children.

## PRICE LIST 8.2 OBJECT

Degree of readiness

| ACT 14     | ACT 15 | ACT 16 | ]          |            |                |
|------------|--------|--------|------------|------------|----------------|
| There is   | фев.25 | авг.25 |            |            |                |
| INPUT A    |        |        |            |            |                |
| Apartment  |        | Floor  | Туре       | Quadrature | Price in euros |
| No.        |        |        |            |            |                |
| A9         |        | 2      | 2 bedrooms | 106,85     | 129 250        |
| A11        |        | 2      | Studio     | 30,07      | 52 360         |
| A20        |        | 3      | 2 bedrooms | 106,85     | 141 020        |
| A6         |        | 4      | atelier    | 29,56      | 60 500         |
| A35        |        | 4      | 1 bedroom  | 58,58      | 95 700         |
| ENTRANCE B |        |        |            |            |                |
| Apartment  |        | Floor  | Туре       | Quadrature | Price in euros |
| No.        |        |        |            |            |                |
| B8         |        | 1      | 2 bedrooms | 93,98      | 108 790        |
| B19        |        | 2      | 2 bedrooms | 106,85     | 129 250        |
| В7         |        | 4      | 1 bedroom  | 54,45      | 78 100         |