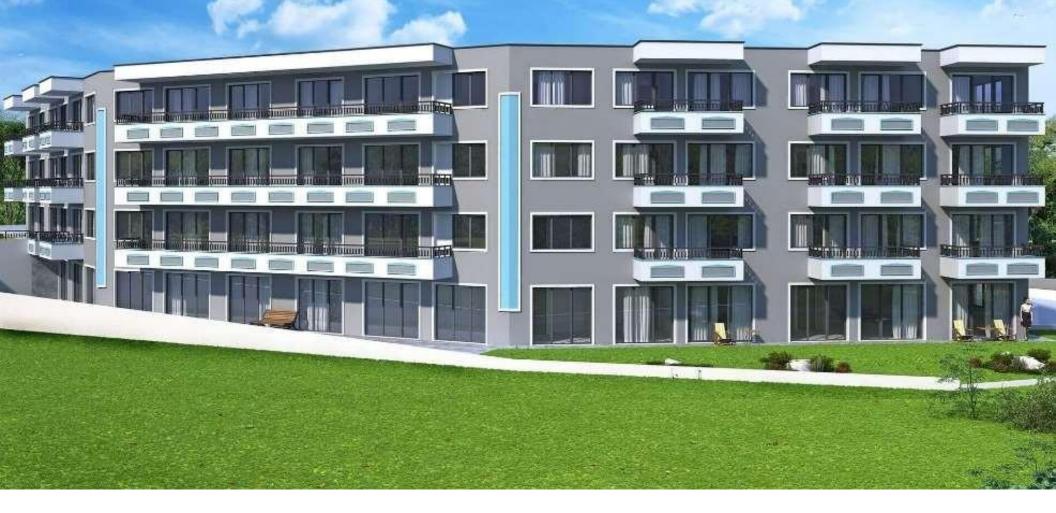

The residential complex is located near the sea, offering an impressive panorama. Excellent infrastructure. The complex with its modern architecture is in harmony with nature, creating a unique atmosphere. The complex has parking spaces and a recreation area.

**Description:** The house consists of two entrances and 45 apartments located on 4 residential floors. 45 parking spaces, surface and underground parking. There are recreation and entertainment areas and quiet corners for mothers with children.

**Description of the apartments:**are rented according to BDS (for rough finishing: floor screed, walls to be painted, conclusion sewer pipes and communications). With the possibility of turnkey completion and furnishing.