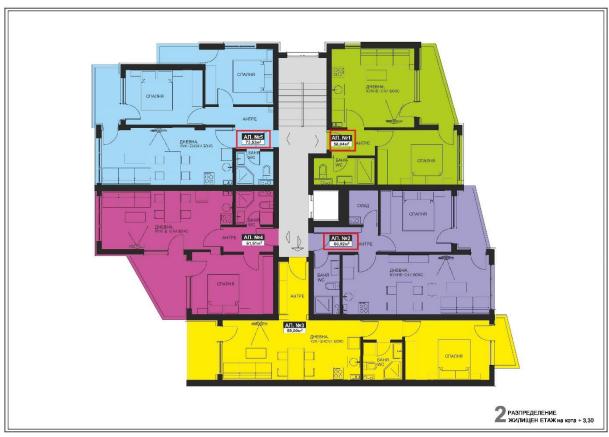

Completion date: June 2024. Has act 14.

The residential building will consist of:

Ground floor and (five) six residential floors, with garages.

| Objecti                   | <ul><li>oy bedrooms</li></ul> | Floor | Net area/m2 | Ideal parts m2 | Built up area<br>/total/ m2 | Price per m2 | Price    | Status |
|---------------------------|-------------------------------|-------|-------------|----------------|-----------------------------|--------------|----------|--------|
| POMORIE, JANE SANDANSKI 1 |                               |       |             |                |                             |              |          |        |
|                           |                               |       |             |                |                             |              |          |        |
| Apartment 3               | 1                             | 1     | 59,49       | 9,51           | 69,00                       | 1 320 €      | € 91 080 |        |
| Apartment 4               | 1                             | 1     | 53,12       | 8,49           | 61,61                       | 1 320 €      | € 81 325 |        |
| Apartment 8               | 1                             | 2     | 59,49       | 9,51           | 69,00                       | 1 320 €      | € 91 080 |        |
| Apartment 11              | -                             | 3     | 53,29       | 8,52           | 61,81                       | 1 320 €      | € 81 589 |        |
| Apartment 13              | 1                             | 3     | 59,49       | 9,51           | 69,00                       | 1 320 €      | € 91 080 |        |
| Apartment 18              | 1                             | 4     | 59,49       | 9,51           | 69,00                       | 1 320 €      | € 91 080 |        |
| Apartment 25              | -                             | 5     | 57,34       | 9,16           | 66,50                       | 1 320 €      | € 87 780 |        |