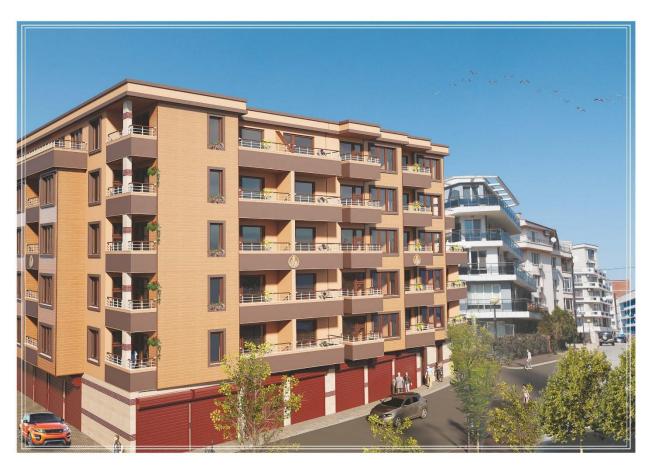

## Apartments in a building under construction in Pomorie JANE SANDANSKI 1

We offer for sale two-room apartments in a residential building from the developer. It is being built in the city of Pomorie, in close proximity to the sandy beach and center.

Completion date: June 2024. Has act 14.

The residential building will consist of:

Ground floor and (five) six residential floors, with garages.

| Objecti                   | <ul><li>oy bedrooms</li></ul> | Floor | Net area/m2 | Ideal parts m2 | Built up area<br>/total/ m2 | Price per m2 | Price    | Status |
|---------------------------|-------------------------------|-------|-------------|----------------|-----------------------------|--------------|----------|--------|
| POMORIE, JANE SANDANSKI 1 |                               |       |             |                |                             |              |          |        |
|                           |                               |       |             |                |                             |              |          |        |
| Apartment 3               | 1                             | 1     | 59,49       | 9,51           | 69,00                       | 1 320 €      | € 91 080 |        |
| Apartment 4               | 1                             | 1     | 53,12       | 8,49           | 61,61                       | 1 320 €      | € 81 325 |        |
| Apartment 8               | 1                             | 2     | 59,49       | 9,51           | 69,00                       | 1 320 €      | € 91 080 |        |
| Apartment 11              | -                             | 3     | 53,29       | 8,52           | 61,81                       | 1 320 €      | € 81 589 |        |
| Apartment 13              | 1                             | 3     | 59,49       | 9,51           | 69,00                       | 1 320 €      | € 91 080 |        |
| Apartment 18              | 1                             | 4     | 59,49       | 9,51           | 69,00                       | 1 320 €      | € 91 080 |        |
| Apartment 25              | -                             | 5     | 57,34       | 9,16           | 66,50                       | 1 320 €      | € 87 780 |        |