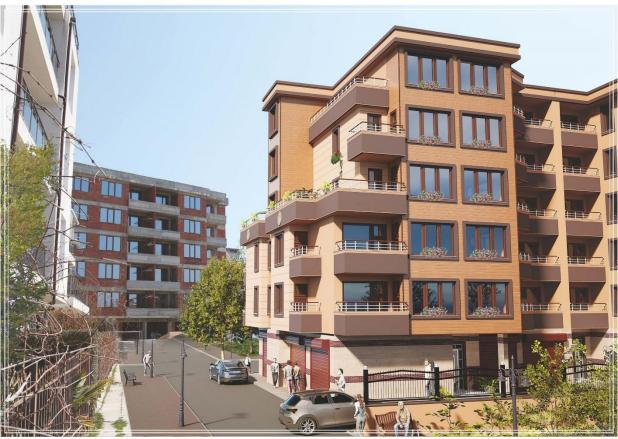

## Apartments in a building under construction in Pomorie JANE SANDANSKI 1

We offer for sale two-room apartments in a residential building from the developer. It is being built in the city of Pomorie, in close proximity to the sandy beach and center.

Completion date: June 2024. Has act 14.

The residential building will consist of:

Ground floor and (five) six residential floors, with garages.

| Objecti                   | <ul><li>oy bedrooms</li></ul> | Floor | Net area/m2 | Ideal parts m2 | Built up area<br>/total/ m2 | Price per m2 | Price    | Status |
|---------------------------|-------------------------------|-------|-------------|----------------|-----------------------------|--------------|----------|--------|
| POMORIE, JANE SANDANSKI 1 |                               |       |             |                |                             |              |          |        |
|                           |                               |       |             |                |                             |              |          |        |
| Apartment 3               | 1                             | 1     | 59,49       | 9,51           | 69,00                       | 1 320 €      | € 91 080 |        |
| Apartment 4               | 1                             | 1     | 53,12       | 8,49           | 61,61                       | 1 320 €      | € 81 325 |        |
| Apartment 8               | 1                             | 2     | 59,49       | 9,51           | 69,00                       | 1 320 €      | € 91 080 |        |
| Apartment 11              | -                             | 3     | 53,29       | 8,52           | 61,81                       | 1 320 €      | € 81 589 |        |
| Apartment 13              | 1                             | 3     | 59,49       | 9,51           | 69,00                       | 1 320 €      | € 91 080 |        |
| Apartment 18              | 1                             | 4     | 59,49       | 9,51           | 69,00                       | 1 320 €      | € 91 080 |        |
| Apartment 25              | -                             | 5     | 57,34       | 9,16           | 66,50                       | 1 320 €      | € 87 780 |        |