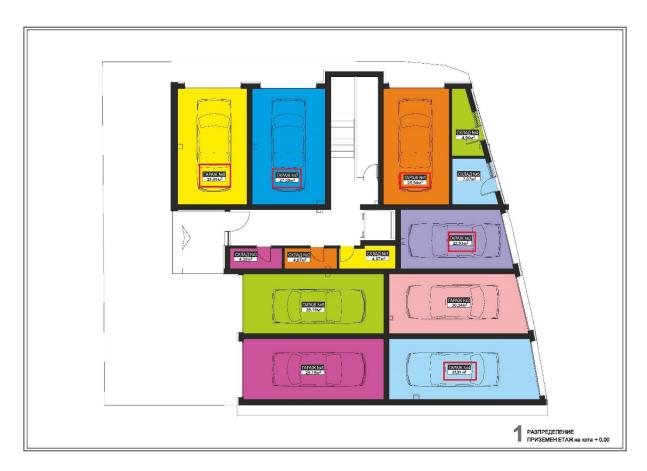

Completion date: June 2024. Has act 14.

The residential building will consist of:

Ground floor and (five) six residential floors, with garages.

| Objecti                   | <ul><li>oy bedrooms</li></ul> | Floor | Net area/m2 | Ideal parts m2 | Built up area<br>/total/ m2 | Price per m2 | Price    | Status |
|---------------------------|-------------------------------|-------|-------------|----------------|-----------------------------|--------------|----------|--------|
| POMORIE, JANE SANDANSKI 1 |                               |       |             |                |                             |              |          |        |
|                           |                               |       |             |                |                             |              |          |        |
| Apartment 3               | 1                             | 1     | 59,49       | 9,51           | 69,00                       | 1 320 €      | € 91 080 |        |
| Apartment 4               | 1                             | 1     | 53,12       | 8,49           | 61,61                       | 1 320 €      | € 81 325 |        |
| Apartment 8               | 1                             | 2     | 59,49       | 9,51           | 69,00                       | 1 320 €      | € 91 080 |        |
| Apartment 11              | -                             | 3     | 53,29       | 8,52           | 61,81                       | 1 320 €      | € 81 589 |        |
| Apartment 13              | 1                             | 3     | 59,49       | 9,51           | 69,00                       | 1 320 €      | € 91 080 |        |
| Apartment 18              | 1                             | 4     | 59,49       | 9,51           | 69,00                       | 1 320 €      | € 91 080 |        |
| Apartment 25              | -                             | 5     | 57,34       | 9,16           | 66,50                       | 1 320 €      | € 87 780 |        |