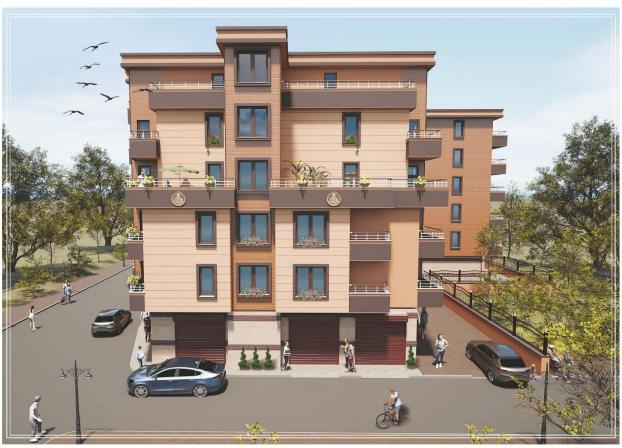

## Apartments in a building under construction in Pomorie JANE SANDANSKI 1

We offer for sale two-room apartments in a residential building from the developer. It is being built in the city of Pomorie, in close proximity to the sandy beach and center.

Completion date: June 2024. Has act 14.

The residential building will consist of:

Ground floor and (five) six residential floors, with garages.

| Objecti                   | <ul><li>oy bedrooms</li></ul> | Floor | Net area/m2 | Ideal parts m2 | Built up area<br>/total/ m2 | Price per m2 | Price    | Status |
|---------------------------|-------------------------------|-------|-------------|----------------|-----------------------------|--------------|----------|--------|
| POMORIE, JANE SANDANSKI 1 |                               |       |             |                |                             |              |          |        |
|                           |                               |       |             |                |                             |              |          |        |
| Apartment 3               | 1                             | 1     | 59,49       | 9,51           | 69,00                       | 1 320 €      | € 91 080 |        |
| Apartment 4               | 1                             | 1     | 53,12       | 8,49           | 61,61                       | 1 320 €      | € 81 325 |        |
| Apartment 8               | 1                             | 2     | 59,49       | 9,51           | 69,00                       | 1 320 €      | € 91 080 |        |
| Apartment 11              | -                             | 3     | 53,29       | 8,52           | 61,81                       | 1 320 €      | € 81 589 |        |
| Apartment 13              | 1                             | 3     | 59,49       | 9,51           | 69,00                       | 1 320 €      | € 91 080 |        |
| Apartment 18              | 1                             | 4     | 59,49       | 9,51           | 69,00                       | 1 320 €      | € 91 080 |        |
| Apartment 25              | -                             | 5     | 57,34       | 9,16           | 66,50                       | 1 320 €      | € 87 780 |        |