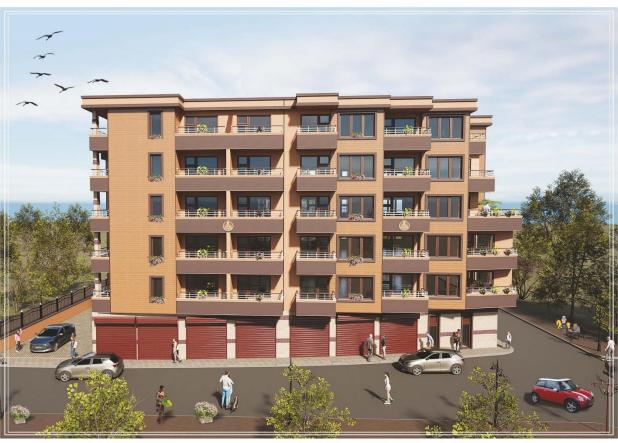

## Apartments in a building under construction in Pomorie JANE SANDANSKI 1

We offer for sale two-room apartments in a residential building from the developer. It is being built in the city of Pomorie, in close proximity to the sandy beach and center.

Completion date: June 2024. Has act 14.

The residential building will consist of:

Ground floor and (five) six residential floors, with garages.

| Objecti                   | <ul><li>oy bedrooms</li></ul> | Floor | Net area/m2 | Ideal parts m2 | Built up area<br>/total/ m2 | Price per m2 | Price    | Status |
|---------------------------|-------------------------------|-------|-------------|----------------|-----------------------------|--------------|----------|--------|
| POMORIE, JANE SANDANSKI 1 |                               |       |             |                |                             |              |          |        |
|                           |                               |       |             |                |                             |              |          |        |
| Apartment 3               | 1                             | 1     | 59,49       | 9,51           | 69,00                       | 1 320 €      | € 91 080 |        |
| Apartment 4               | 1                             | 1     | 53,12       | 8,49           | 61,61                       | 1 320 €      | € 81 325 |        |
| Apartment 8               | 1                             | 2     | 59,49       | 9,51           | 69,00                       | 1 320 €      | € 91 080 |        |
| Apartment 11              | -                             | 3     | 53,29       | 8,52           | 61,81                       | 1 320 €      | € 81 589 |        |
| Apartment 13              | 1                             | 3     | 59,49       | 9,51           | 69,00                       | 1 320 €      | € 91 080 |        |
| Apartment 18              | 1                             | 4     | 59,49       | 9,51           | 69,00                       | 1 320 €      | € 91 080 |        |
| Apartment 25              | -                             | 5     | 57,34       | 9,16           | 66,50                       | 1 320 €      | € 87 780 |        |