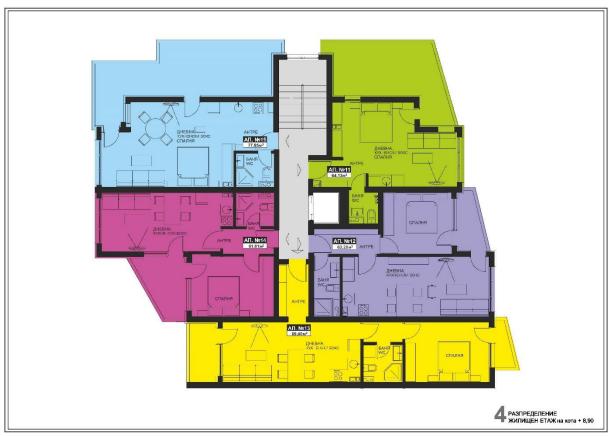

Completion date: June 2024. Has act 14.

The residential building will consist of:

Ground floor and (five) six residential floors, with garages.

| Objecti                   | <ul><li>oy bedrooms</li></ul> | Floor | Net area/m2 | Ideal parts m2 | Built up area<br>/total/ m2 | Price per m2 | Price    | Status |
|---------------------------|-------------------------------|-------|-------------|----------------|-----------------------------|--------------|----------|--------|
| POMORIE, JANE SANDANSKI 1 |                               |       |             |                |                             |              |          |        |
|                           |                               |       |             |                |                             |              |          |        |
| Apartment 3               | 1                             | 1     | 59,49       | 9,51           | 69,00                       | 1 320 €      | € 91 080 |        |
| Apartment 4               | 1                             | 1     | 53,12       | 8,49           | 61,61                       | 1 320 €      | € 81 325 |        |
| Apartment 8               | 1                             | 2     | 59,49       | 9,51           | 69,00                       | 1 320 €      | € 91 080 |        |
| Apartment 11              | -                             | 3     | 53,29       | 8,52           | 61,81                       | 1 320 €      | € 81 589 |        |
| Apartment 13              | 1                             | 3     | 59,49       | 9,51           | 69,00                       | 1 320 €      | € 91 080 |        |
| Apartment 18              | 1                             | 4     | 59,49       | 9,51           | 69,00                       | 1 320 €      | € 91 080 |        |
| Apartment 25              | -                             | 5     | 57,34       | 9,16           | 66,50                       | 1 320 €      | € 87 780 |        |