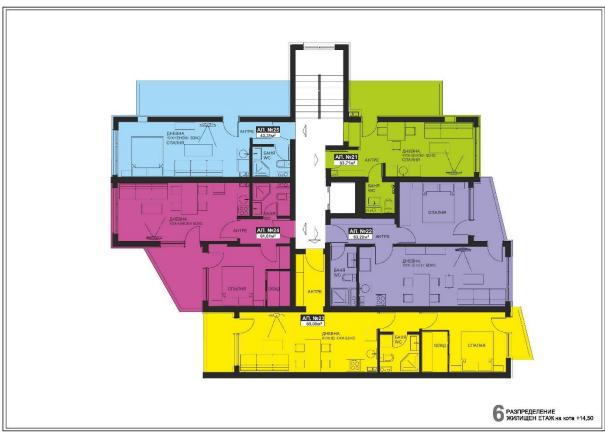

Completion date: June 2024. Has act 14.

The residential building will consist of:

Ground floor and (five) six residential floors, with garages.

| Objecti                   | <ul><li>oy bedrooms</li></ul> | Floor | Net area/m2 | Ideal parts m2 | Built up area<br>/total/ m2 | Price per m2 | Price    | Status |
|---------------------------|-------------------------------|-------|-------------|----------------|-----------------------------|--------------|----------|--------|
| POMORIE, JANE SANDANSKI 1 |                               |       |             |                |                             |              |          |        |
|                           |                               |       |             |                |                             |              |          |        |
| Apartment 3               | 1                             | 1     | 59,49       | 9,51           | 69,00                       | 1 320 €      | € 91 080 |        |
| Apartment 4               | 1                             | 1     | 53,12       | 8,49           | 61,61                       | 1 320 €      | € 81 325 |        |
| Apartment 8               | 1                             | 2     | 59,49       | 9,51           | 69,00                       | 1 320 €      | € 91 080 |        |
| Apartment 11              | -                             | 3     | 53,29       | 8,52           | 61,81                       | 1 320 €      | € 81 589 |        |
| Apartment 13              | 1                             | 3     | 59,49       | 9,51           | 69,00                       | 1 320 €      | € 91 080 |        |
| Apartment 18              | 1                             | 4     | 59,49       | 9,51           | 69,00                       | 1 320 €      | € 91 080 |        |
| Apartment 25              | -                             | 5     | 57,34       | 9,16           | 66,50                       | 1 320 €      | € 87 780 |        |