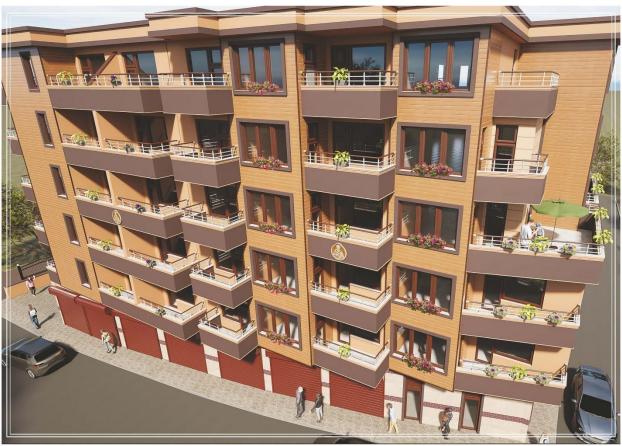

## Apartments in a building under construction in Pomorie JANE SANDANSKI 1

We offer for sale two-room apartments in a residential building from the developer. It is being built in the city of Pomorie, in close proximity to the sandy beach and center.

Completion date: June 2024. Has act 14.

The residential building will consist of:

Ground floor and (five) six residential floors, with garages.

| Objecti                   | <ul><li>oy bedrooms</li></ul> | Floor | Net area/m2 | Ideal parts m2 | Built up area<br>/total/ m2 | Price per m2 | Price    | Status |
|---------------------------|-------------------------------|-------|-------------|----------------|-----------------------------|--------------|----------|--------|
| POMORIE, JANE SANDANSKI 1 |                               |       |             |                |                             |              |          |        |
|                           |                               |       |             |                |                             |              |          |        |
| Apartment 3               | 1                             | 1     | 59,49       | 9,51           | 69,00                       | 1 320 €      | € 91 080 |        |
| Apartment 4               | 1                             | 1     | 53,12       | 8,49           | 61,61                       | 1 320 €      | € 81 325 |        |
| Apartment 8               | 1                             | 2     | 59,49       | 9,51           | 69,00                       | 1 320 €      | € 91 080 |        |
| Apartment 11              | -                             | 3     | 53,29       | 8,52           | 61,81                       | 1 320 €      | € 81 589 |        |
| Apartment 13              | 1                             | 3     | 59,49       | 9,51           | 69,00                       | 1 320 €      | € 91 080 |        |
| Apartment 18              | 1                             | 4     | 59,49       | 9,51           | 69,00                       | 1 320 €      | € 91 080 |        |
| Apartment 25              | -                             | 5     | 57,34       | 9,16           | 66,50                       | 1 320 €      | € 87 780 |        |