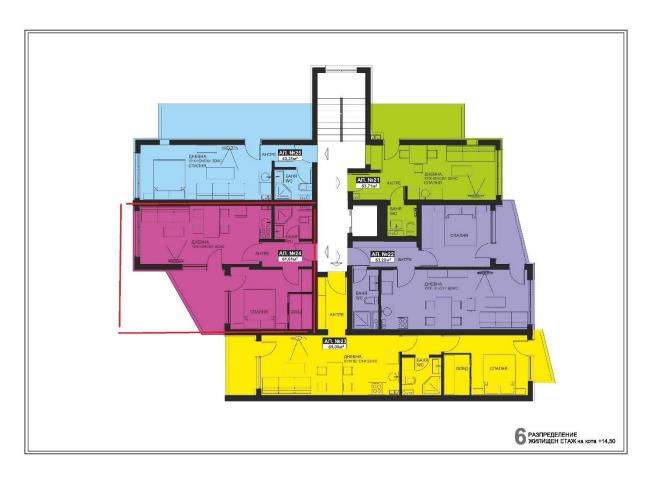

Completion date: June 2024. Has act 14.

The residential building will consist of:

Ground floor and (five) six residential floors, with garages.

| Objecti                   | <ul><li>oy bedrooms</li></ul> | Floor | Net area/m2 | Ideal parts m2 | Built up area<br>/total/ m2 | Price per m2 | Price    | Status |
|---------------------------|-------------------------------|-------|-------------|----------------|-----------------------------|--------------|----------|--------|
| POMORIE, JANE SANDANSKI 1 |                               |       |             |                |                             |              |          |        |
|                           |                               |       |             |                |                             |              |          |        |
| Apartment 3               | 1                             | 1     | 59,49       | 9,51           | 69,00                       | 1 320 €      | € 91 080 |        |
| Apartment 4               | 1                             | 1     | 53,12       | 8,49           | 61,61                       | 1 320 €      | € 81 325 |        |
| Apartment 8               | 1                             | 2     | 59,49       | 9,51           | 69,00                       | 1 320 €      | € 91 080 |        |
| Apartment 11              | -                             | 3     | 53,29       | 8,52           | 61,81                       | 1 320 €      | € 81 589 |        |
| Apartment 13              | 1                             | 3     | 59,49       | 9,51           | 69,00                       | 1 320 €      | € 91 080 |        |
| Apartment 18              | 1                             | 4     | 59,49       | 9,51           | 69,00                       | 1 320 €      | € 91 080 |        |
| Apartment 25              | -                             | 5     | 57,34       | 9,16           | 66,50                       | 1 320 €      | € 87 780 |        |