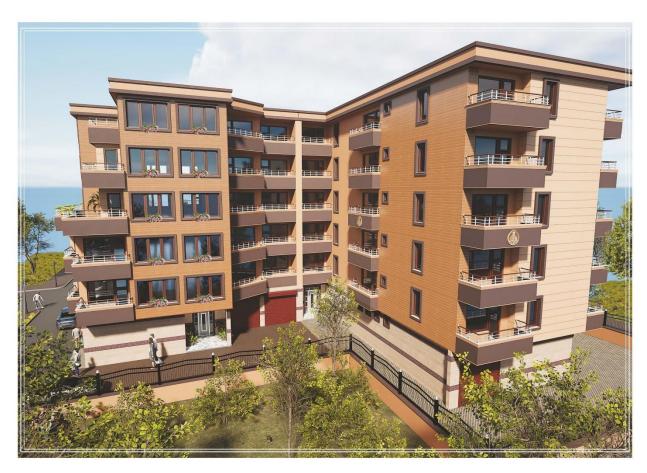

## Apartments in a building under construction in Pomorie JANE SANDANSKI 1

We offer for sale two-room apartments in a residential building from the developer. It is being built in the city of Pomorie, in close proximity to the sandy beach and center.

Completion date: June 2024. Has act 14.

The residential building will consist of:

Ground floor and (five) six residential floors, with garages.

| Objecti                   | <ul><li>oy bedrooms</li></ul> | Floor | Net area/m2 | Ideal parts m2 | Built up area<br>/total/ m2 | Price per m2 | Price    | Status |
|---------------------------|-------------------------------|-------|-------------|----------------|-----------------------------|--------------|----------|--------|
| POMORIE, JANE SANDANSKI 1 |                               |       |             |                |                             |              |          |        |
|                           |                               |       |             |                |                             |              |          |        |
| Apartment 3               | 1                             | 1     | 59,49       | 9,51           | 69,00                       | 1 320 €      | € 91 080 |        |
| Apartment 4               | 1                             | 1     | 53,12       | 8,49           | 61,61                       | 1 320 €      | € 81 325 |        |
| Apartment 8               | 1                             | 2     | 59,49       | 9,51           | 69,00                       | 1 320 €      | € 91 080 |        |
| Apartment 11              | -                             | 3     | 53,29       | 8,52           | 61,81                       | 1 320 €      | € 81 589 |        |
| Apartment 13              | 1                             | 3     | 59,49       | 9,51           | 69,00                       | 1 320 €      | € 91 080 |        |
| Apartment 18              | 1                             | 4     | 59,49       | 9,51           | 69,00                       | 1 320 €      | € 91 080 |        |
| Apartment 25              | -                             | 5     | 57,34       | 9,16           | 66,50                       | 1 320 €      | € 87 780 |        |