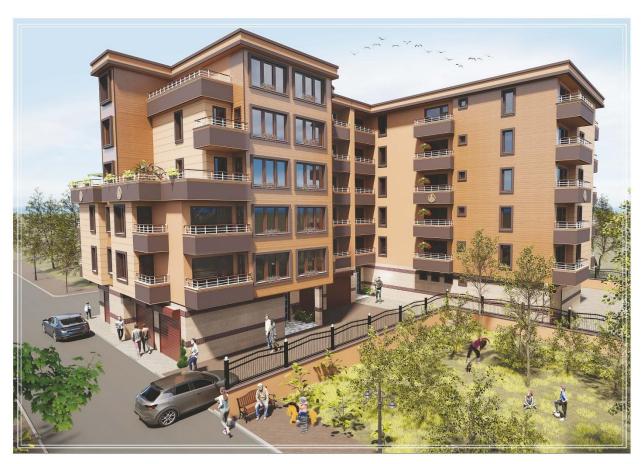

## Apartments in a building under construction in Pomorie JANE SANDANSKI 1

We offer for sale two-room apartments in a residential building from the developer. It is being built in the city of Pomorie, in close proximity to the sandy beach and center.

Completion date: June 2024. Has act 14.

The residential building will consist of:

Ground floor and (five) six residential floors, with garages.

| Objecti                   | <ul><li>oy bedrooms</li></ul> | Floor | Net area/m2 | Ideal parts m2 | Built up area<br>/total/ m2 | Price per m2 | Price    | Status |
|---------------------------|-------------------------------|-------|-------------|----------------|-----------------------------|--------------|----------|--------|
| POMORIE, JANE SANDANSKI 1 |                               |       |             |                |                             |              |          |        |
|                           |                               |       |             |                |                             |              |          |        |
| Apartment 3               | 1                             | 1     | 59,49       | 9,51           | 69,00                       | 1 320 €      | € 91 080 |        |
| Apartment 4               | 1                             | 1     | 53,12       | 8,49           | 61,61                       | 1 320 €      | € 81 325 |        |
| Apartment 8               | 1                             | 2     | 59,49       | 9,51           | 69,00                       | 1 320 €      | € 91 080 |        |
| Apartment 11              | -                             | 3     | 53,29       | 8,52           | 61,81                       | 1 320 €      | € 81 589 |        |
| Apartment 13              | 1                             | 3     | 59,49       | 9,51           | 69,00                       | 1 320 €      | € 91 080 |        |
| Apartment 18              | 1                             | 4     | 59,49       | 9,51           | 69,00                       | 1 320 €      | € 91 080 |        |
| Apartment 25              | -                             | 5     | 57,34       | 9,16           | 66,50                       | 1 320 €      | € 87 780 |        |