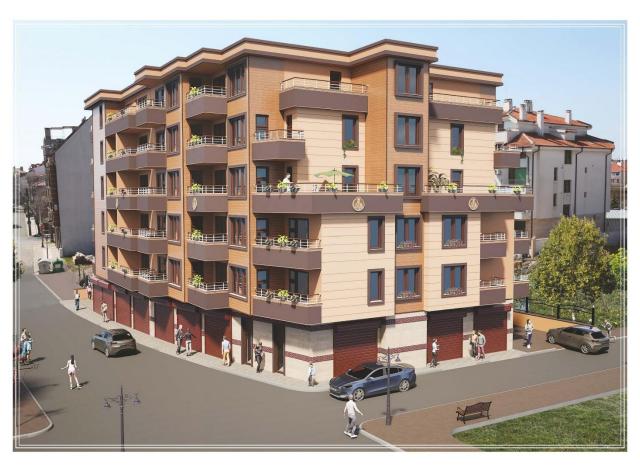

## Apartments in a building under construction in Pomorie JANE SANDANSKI 1

We offer for sale two-room apartments in a residential building from the developer. It is being built in the city of Pomorie, in close proximity to the sandy beach and center.

Completion date: June 2024. Has act 14.

The residential building will consist of:

Ground floor and (five) six residential floors, with garages.

| Objecti                   | <ul><li>oy bedrooms</li></ul> | Floor | Net area/m2 | Ideal parts m2 | Built up area<br>/total/ m2 | Price per m2 | Price    | Status |
|---------------------------|-------------------------------|-------|-------------|----------------|-----------------------------|--------------|----------|--------|
| POMORIE, JANE SANDANSKI 1 |                               |       |             |                |                             |              |          |        |
|                           |                               |       |             |                |                             |              |          |        |
| Apartment 3               | 1                             | 1     | 59,49       | 9,51           | 69,00                       | 1 320 €      | € 91 080 |        |
| Apartment 4               | 1                             | 1     | 53,12       | 8,49           | 61,61                       | 1 320 €      | € 81 325 |        |
| Apartment 8               | 1                             | 2     | 59,49       | 9,51           | 69,00                       | 1 320 €      | € 91 080 |        |
| Apartment 11              | -                             | 3     | 53,29       | 8,52           | 61,81                       | 1 320 €      | € 81 589 |        |
| Apartment 13              | 1                             | 3     | 59,49       | 9,51           | 69,00                       | 1 320 €      | € 91 080 |        |
| Apartment 18              | 1                             | 4     | 59,49       | 9,51           | 69,00                       | 1 320 €      | € 91 080 |        |
| Apartment 25              | -                             | 5     | 57,34       | 9,16           | 66,50                       | 1 320 €      | € 87 780 |        |