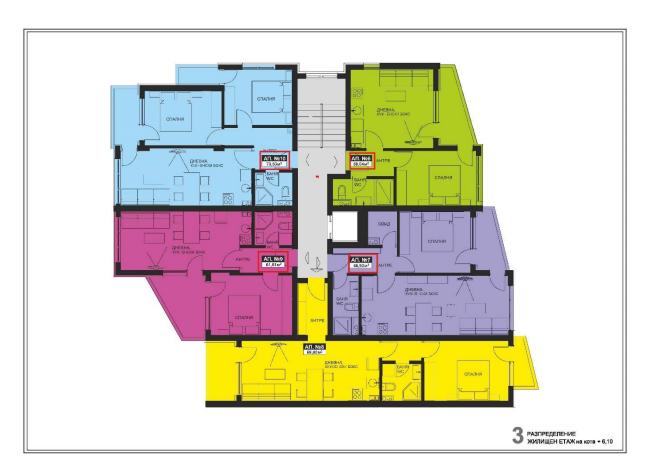

Completion date: June 2024. Has act 14.

The residential building will consist of:

Ground floor and (five) six residential floors, with garages.

| Objecti                   | <ul><li>oy bedrooms</li></ul> | Floor | Net area/m2 | Ideal parts m2 | Built up area<br>/total/ m2 | Price per m2 | Price    | Status |
|---------------------------|-------------------------------|-------|-------------|----------------|-----------------------------|--------------|----------|--------|
| POMORIE, JANE SANDANSKI 1 |                               |       |             |                |                             |              |          |        |
|                           |                               |       |             |                |                             |              |          |        |
| Apartment 3               | 1                             | 1     | 59,49       | 9,51           | 69,00                       | 1 320 €      | € 91 080 |        |
| Apartment 4               | 1                             | 1     | 53,12       | 8,49           | 61,61                       | 1 320 €      | € 81 325 |        |
| Apartment 8               | 1                             | 2     | 59,49       | 9,51           | 69,00                       | 1 320 €      | € 91 080 |        |
| Apartment 11              | -                             | 3     | 53,29       | 8,52           | 61,81                       | 1 320 €      | € 81 589 |        |
| Apartment 13              | 1                             | 3     | 59,49       | 9,51           | 69,00                       | 1 320 €      | € 91 080 |        |
| Apartment 18              | 1                             | 4     | 59,49       | 9,51           | 69,00                       | 1 320 €      | € 91 080 |        |
| Apartment 25              | -                             | 5     | 57,34       | 9,16           | 66,50                       | 1 320 €      | € 87 780 |        |