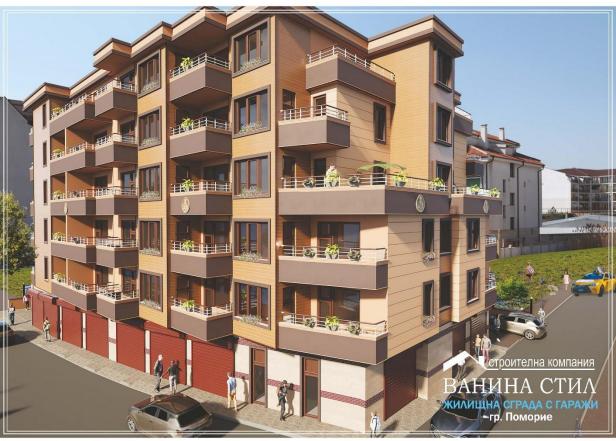

## Apartments in a building under construction in Pomorie JANE SANDANSKI 1

We offer for sale two-room apartments in a residential building from the developer. It is being built in the city of Pomorie, in close proximity to the sandy beach and center.

Completion date: June 2024. Has act 14.

The residential building will consist of:

Ground floor and (five) six residential floors, with garages.

| Objecti                   | <ul><li>oy bedrooms</li></ul> | Floor | Net area/m2 | Ideal parts m2 | Built up area<br>/total/ m2 | Price per m2 | Price    | Status |
|---------------------------|-------------------------------|-------|-------------|----------------|-----------------------------|--------------|----------|--------|
| POMORIE, JANE SANDANSKI 1 |                               |       |             |                |                             |              |          |        |
|                           |                               |       |             |                |                             |              |          |        |
| Apartment 3               | 1                             | 1     | 59,49       | 9,51           | 69,00                       | 1 320 €      | € 91 080 |        |
| Apartment 4               | 1                             | 1     | 53,12       | 8,49           | 61,61                       | 1 320 €      | € 81 325 |        |
| Apartment 8               | 1                             | 2     | 59,49       | 9,51           | 69,00                       | 1 320 €      | € 91 080 |        |
| Apartment 11              | -                             | 3     | 53,29       | 8,52           | 61,81                       | 1 320 €      | € 81 589 |        |
| Apartment 13              | 1                             | 3     | 59,49       | 9,51           | 69,00                       | 1 320 €      | € 91 080 |        |
| Apartment 18              | 1                             | 4     | 59,49       | 9,51           | 69,00                       | 1 320 €      | € 91 080 |        |
| Apartment 25              | -                             | 5     | 57,34       | 9,16           | 66,50                       | 1 320 €      | € 87 780 |        |