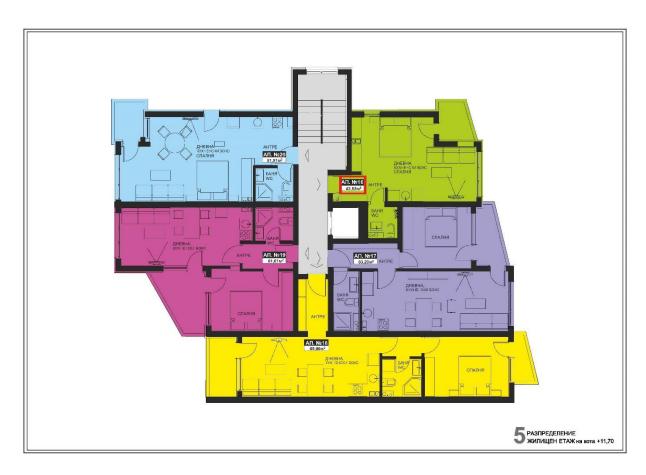

Completion date: June 2024. Has act 14.

The residential building will consist of:

Ground floor and (five) six residential floors, with garages.

| Objecti                   | <ul><li>oy bedrooms</li></ul> | Floor | Net area/m2 | Ideal parts m2 | Built up area<br>/total/ m2 | Price per m2 | Price    | Status |
|---------------------------|-------------------------------|-------|-------------|----------------|-----------------------------|--------------|----------|--------|
| POMORIE, JANE SANDANSKI 1 |                               |       |             |                |                             |              |          |        |
|                           |                               |       |             |                |                             |              |          |        |
| Apartment 3               | 1                             | 1     | 59,49       | 9,51           | 69,00                       | 1 320 €      | € 91 080 |        |
| Apartment 4               | 1                             | 1     | 53,12       | 8,49           | 61,61                       | 1 320 €      | € 81 325 |        |
| Apartment 8               | 1                             | 2     | 59,49       | 9,51           | 69,00                       | 1 320 €      | € 91 080 |        |
| Apartment 11              | -                             | 3     | 53,29       | 8,52           | 61,81                       | 1 320 €      | € 81 589 |        |
| Apartment 13              | 1                             | 3     | 59,49       | 9,51           | 69,00                       | 1 320 €      | € 91 080 |        |
| Apartment 18              | 1                             | 4     | 59,49       | 9,51           | 69,00                       | 1 320 €      | € 91 080 |        |
| Apartment 25              | -                             | 5     | 57,34       | 9,16           | 66,50                       | 1 320 €      | € 87 780 |        |