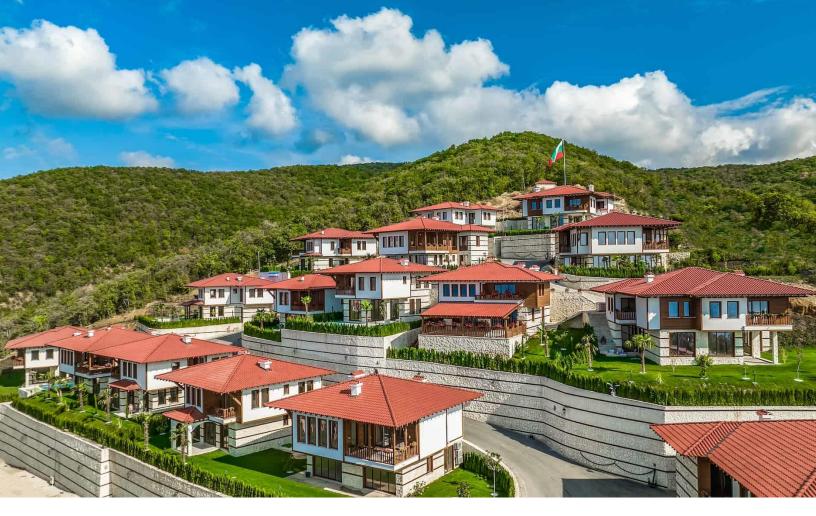

# ECO VILLAGE

The idea of preserving old Bulgarian traditions and the national spirit in architecture inspired us to create a project in the style of an old Bulgarian house.

The plot of land is located in the wooded area "Kasada", near the town of Sveti Vlas, municipality of Nessebar, and its steep slope from north to south offers a magnificent panoramic view of the sea from every corner. The location inspires the creation of a picturesque architectural ensemble with a wide variety of views of the forest and sea, opening from each house of the complex.

#### Architectural style and image

The architectural appearance of the buildings can be attributed to the era of the Bulgarian Renaissance. Materials characteristic of that time were used here, and the entire appearance of the houses was reproduced - bay windows on the second floor and protruding eaves.

#### A unique atmosphere among preserved nature

The complex will consist of:

- One- and two-apartment residential buildings (twin houses) and linear buildings.

Apart-hotel and
chapel that do not
block the sea view
from other houses.
Two tennis courts
and a swimming

Panoramic views

pool.

and maximum preservation of the environment are ensured by the use of a communication system with a meander structure.

The architectural concept is one of the important components aimed at creating a romantic appearance of the entire complex. A network of paths, illuminated by lanterns and covered with stone, provides panoramic views of both the sea and the forest from all levels of each house.