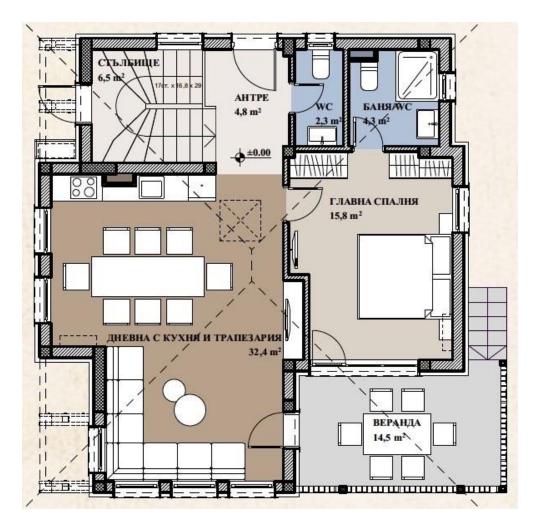

# Five bedroom family home with a total area of 251.30 square meters, in the style of "old Bulgarian house".

The property is completed completely turnkey, without furniture.

The house consists of:

1st floor – living room with kitchen, toilet, two bedrooms, two bathrooms with toilet, balcony