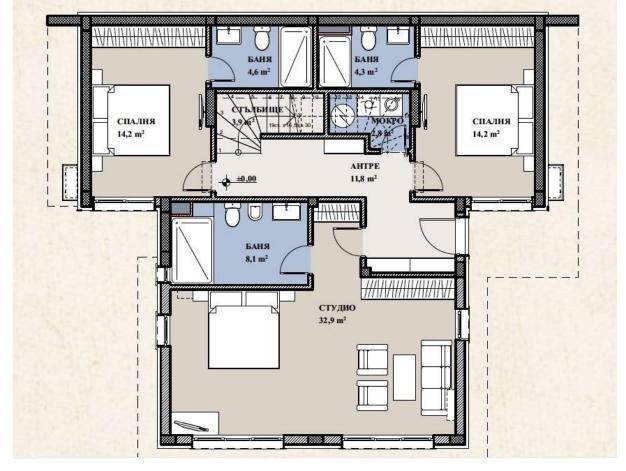

# Family house with six bedrooms with a total area of 299.90 square meters, in the style of an "old Bulgarian house".

The property will be completed turnkey, unfurnished.

- The house consists of:
- 1st floor living room with kitchen, toilet, service room, two bedrooms, two
- bathrooms with toilet, veranda
- 2nd floor four bedrooms, four bathrooms, two verandas