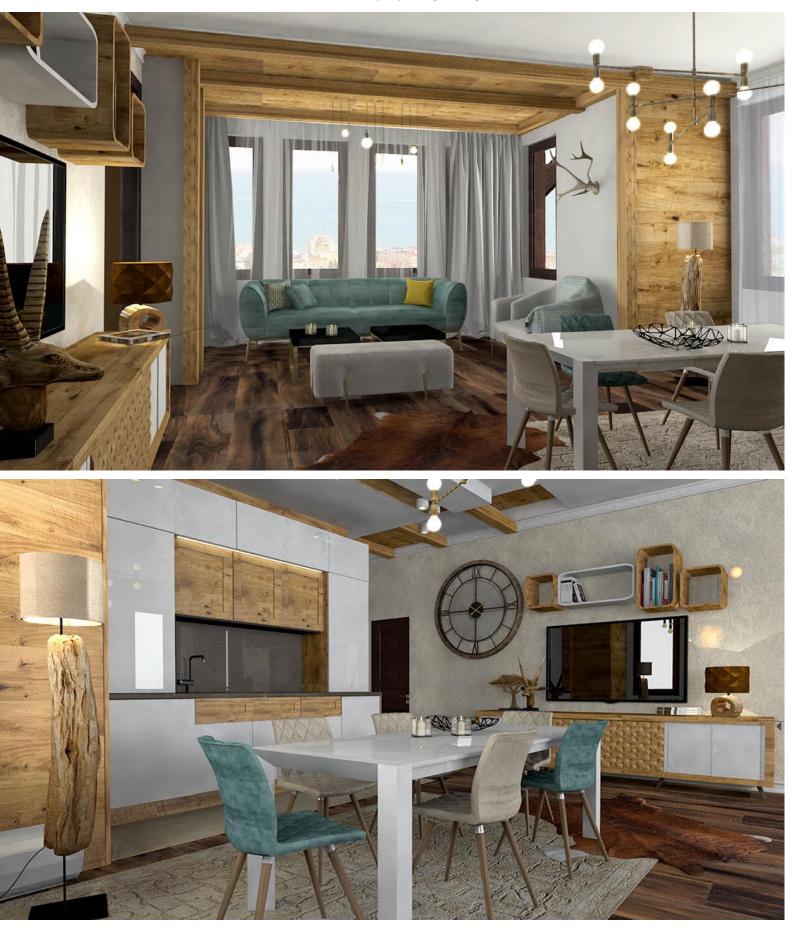

# An example of organizing a living space - interior

The houses are offered fully furnished, turnkey, unfurnished.