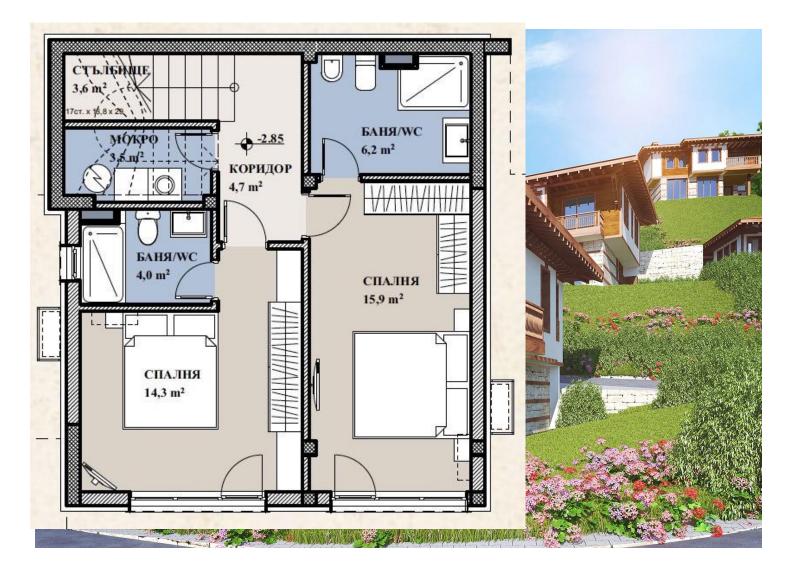

First and second floor

(House 4.3)

Duplex houses – house B – with a total area of 122.30 square meters, in the style of "old Bulgarian house"

The house is sold as a whole A and B or separately!

The property will be completed turnkey, unfurnished.

The whole house consists of:

1st floor – four bedrooms, four bathrooms with toilet, two service rooms

2nd floor – two living rooms with a kitchen, two toilets, two verandas

First and second floor