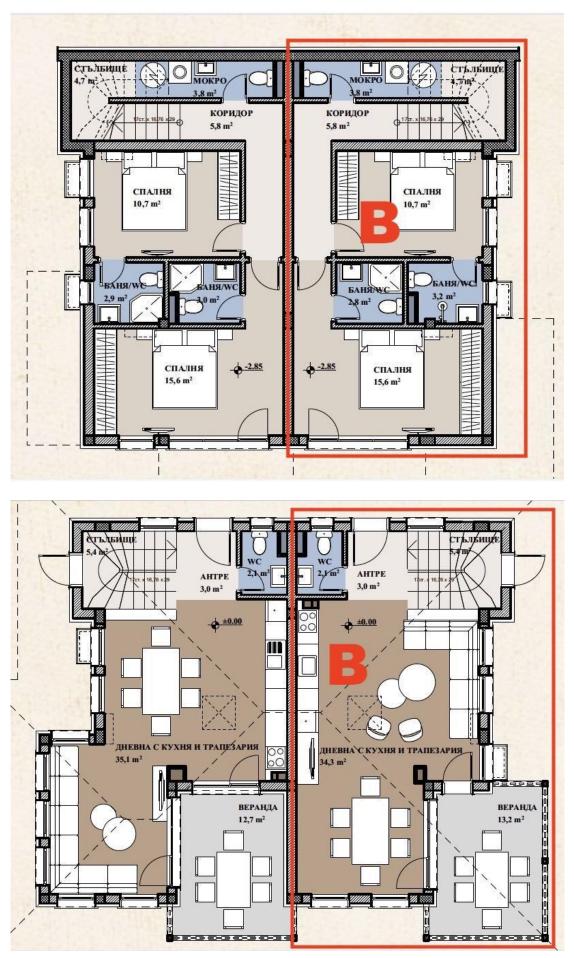

First and second floor

(House 4.3)

Duplex houses – house B – with a total area of 122.30 square meters, in the style of "old Bulgarian house"

The house is sold as a whole A and B or separately!

The property will be completed turnkey, unfurnished.

The whole house consists of:

1st floor – four bedrooms, four bathrooms with toilet, two service rooms

2nd floor – two living rooms with a kitchen, two toilets, two verandas

First and second floor