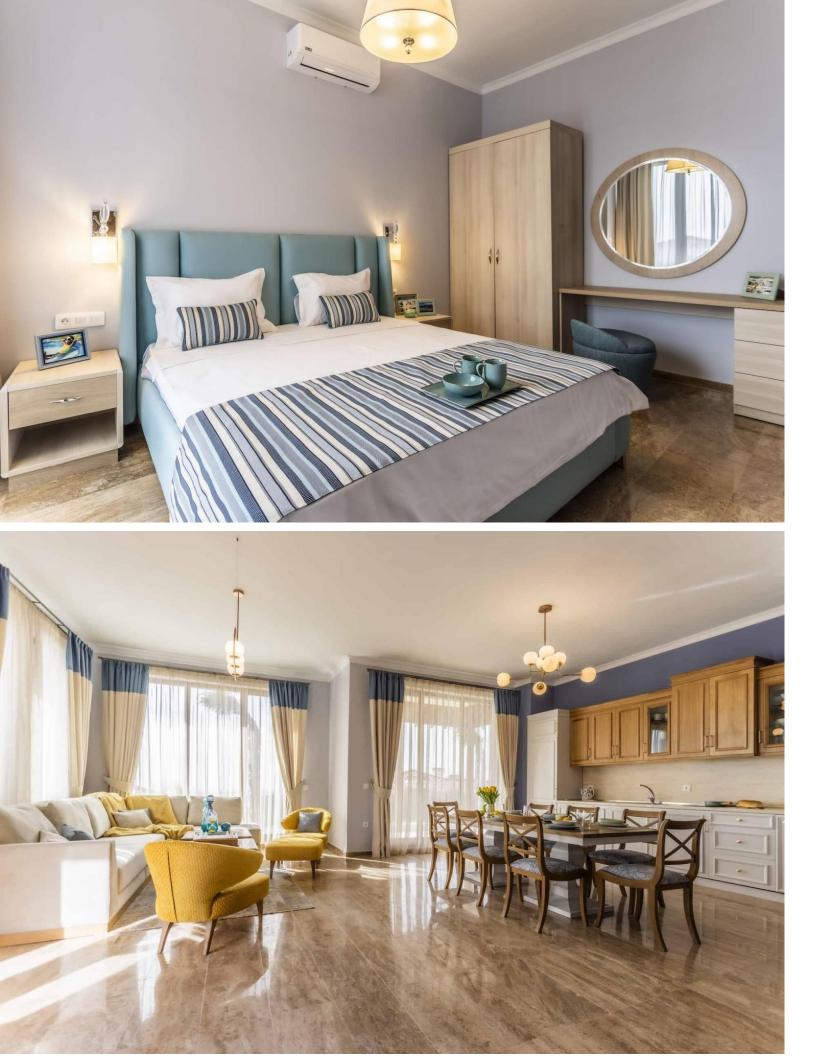

# An example of organizing a living space - interior

The houses are offered fully furnished, turnkey, unfurnished.

# Five bedroom family home with a total area of 251.30 square meters, in the style of "old Bulgarian house".

The property is completed completely turnkey, without furniture.

The house consists of:

1st floor – living room with kitchen, toilet, two bedrooms, two bathrooms with toilet, balcony

2nd floor – three bedrooms, three bathrooms with toilet, balcony