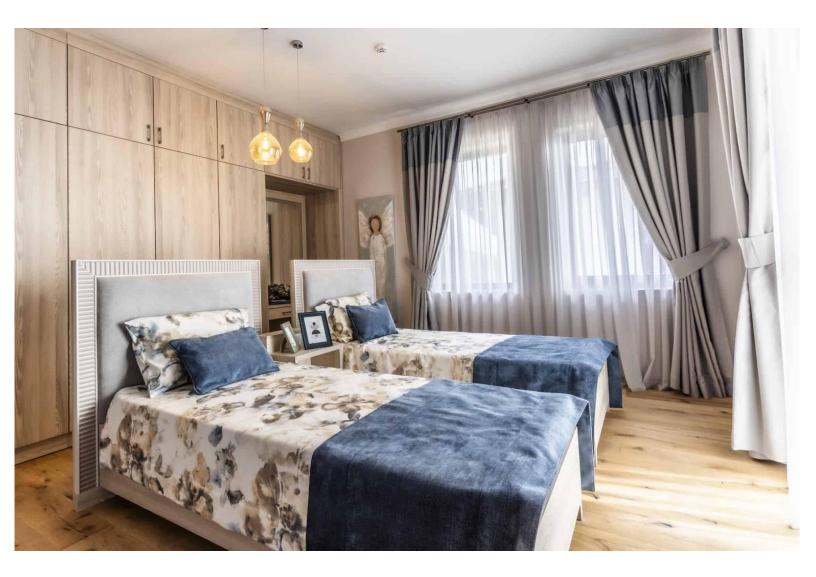

# An example of organizing a living space - interior

The houses are offered fully furnished, turnkey, unfurnished.

#### with a total area of 199 square meters, in the style of "old Bulgarian house",

The property will be completed turnkey, unfurnished.

The house consists of:

1st floor – three bedrooms, three bathrooms with toilet, storage room

2nd floor – living room with kitchen, toilet, one bedroom, one bathroom with toilet, balcony

First and second floor

(house 6.1)

Example package design