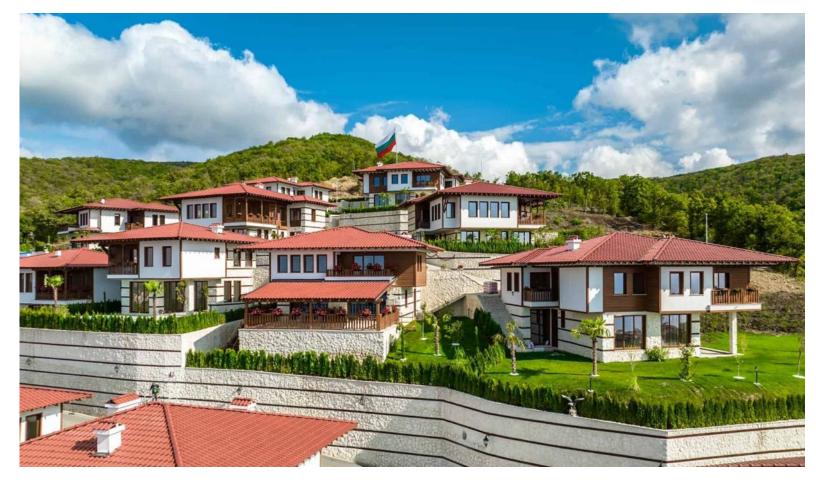

# ECO VILLAGE

The idea of preserving old Bulgarian traditions and the national spirit in architecture inspired us to create a project in the style of an old Bulgarian house.

The plot of land is located in the wooded area "Kasada", near the town of Sveti Vlas, municipality of Nessebar, and its steep slope from north to south offers a magnificent panoramic view of the sea from every corner. The location inspires the creation of a picturesque architectural ensemble with a wide variety of views of the forest and sea, opening from each house of the complex.

#### Architectural style and image

The architectural appearance of the buildings can be attributed to the era of the Bulgarian Renaissance. Materials characteristic of that time were used here, and the entire appearance of the houses was reproduced - bay windows on the second floor and protruding eaves.

The first floor of the houses is lined with stone. The second floor is covered with mineral plaster and paneled with

wood. There is a typical wooden edging of corners, walls and windows with wooden beams, as well as the so-called "santrachi" -

All materials used are environmentally friendly and have the highest class certificate.

The appearance of the complex is in complete harmony with the surrounding nature. horizontal wooden beams used to level the masonry.

#### A unique atmosphere among preserved nature

The complex will consist of:

- One- and two-apartment residential buildings (twin houses) and linear buildings.

Apart-hotel and
chapel that do not
block the sea view
from other houses.
Two tennis courts
and a swimming

Panoramic views

pool.

and maximum preservation of the environment are ensured by the use of a communication system with a meander structure.

The architectural concept is one of the important components aimed at creating a romantic appearance of the entire complex. A network of paths, illuminated by lanterns and covered with stone, provides panoramic views of both the sea and the forest from all levels of each house.