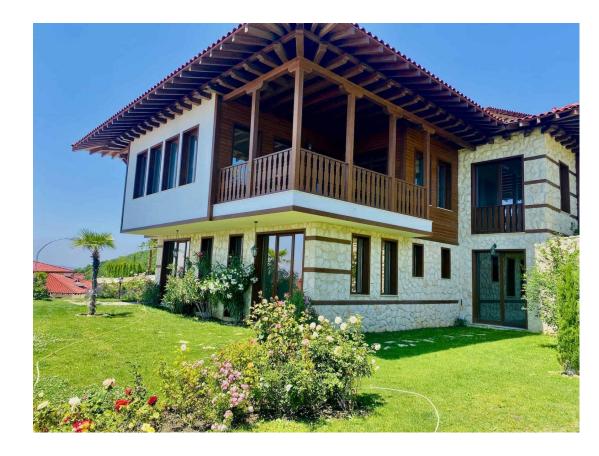

#### Architectural style and image

The architectural appearance of the buildings can be attributed to the era of the Bulgarian Renaissance. Materials characteristic of that time were used here, and the entire appearance of the houses was reproduced - bay windows on the second floor and protruding eaves.

The first floor of the houses is lined with stone. The second floor is covered with mineral plaster and paneled with

wood. There is a typical wooden edging of corners, walls and windows with wooden beams, as well as the so-called "santrachi" -

# An example of organizing a living space - interior

The houses are offered fully furnished, turnkey, unfurnished.