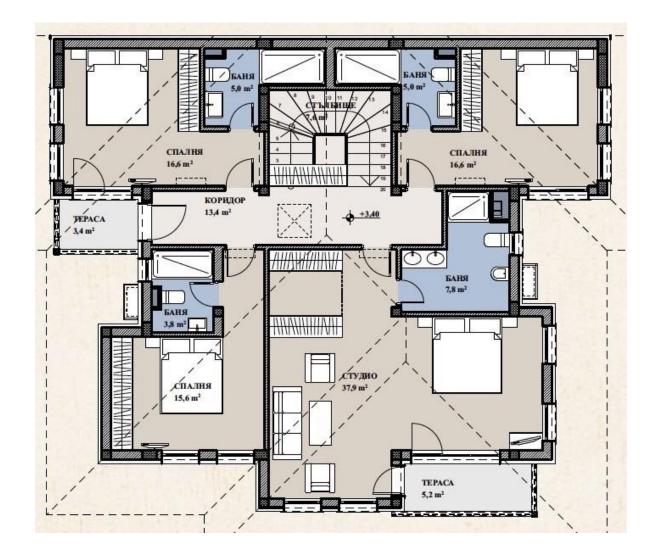

# Family house with six bedrooms with a total area of 299.90 square meters, in the style of an "old Bulgarian house".

The property will be completed turnkey, unfurnished.

- The house consists of:
- 1st floor living room with kitchen, toilet, service room, two bedrooms, two
- bathrooms with toilet, veranda
- 2nd floor four bedrooms, four bathrooms, two verandas