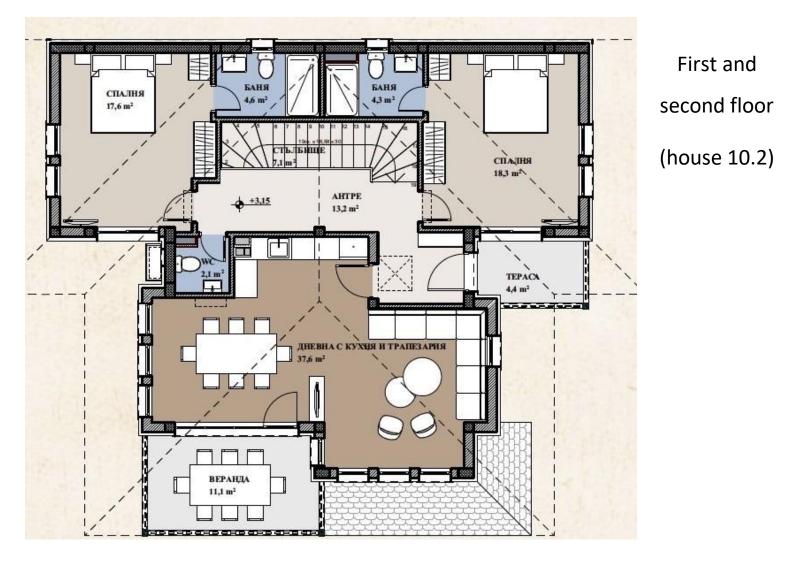

# Five bedroom family home with a total area of 251.30 square meters, in the style of "old Bulgarian house".

The property is completed completely turnkey, without furniture.

The house consists of:

1st floor – living room with kitchen, toilet, two bedrooms, two bathrooms with toilet, balcony

2nd floor – three bedrooms, three bathrooms with toilet, balcony