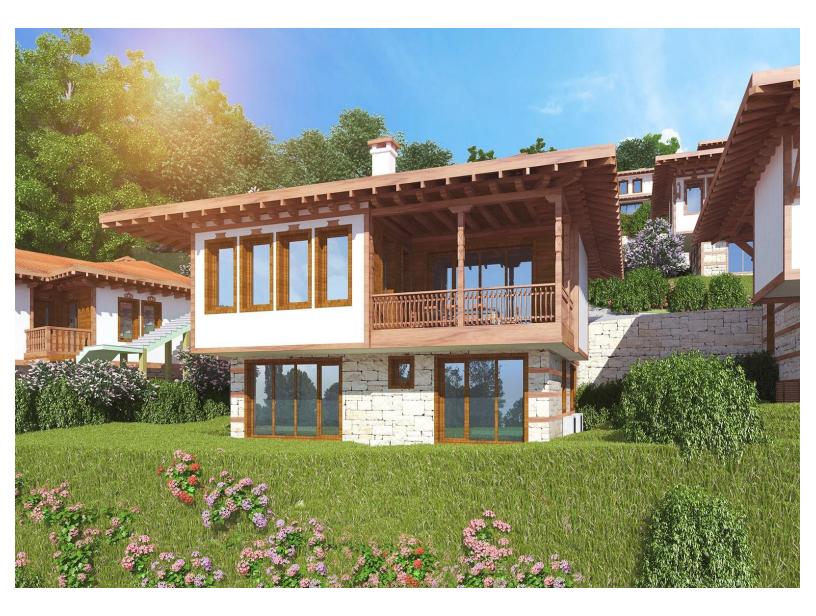

# ECO VILLAGE

The idea of preserving old Bulgarian traditions and the national spirit in architecture inspired us to create a project in the style of an old Bulgarian house.

The plot of land is located in the wooded area "Kasada", near the town of Sveti Vlas, municipality of Nessebar, and its steep slope from north to south offers a magnificent panoramic view of the sea from every corner. The location inspires the creation of a picturesque architectural ensemble with a wide variety of views of the forest and sea, opening from each house of the complex.

#### Architectural style and image

The architectural appearance of the buildings can be attributed to the era of the Bulgarian Renaissance. Materials characteristic of that time were used here, and the entire appearance of the houses was reproduced - bay windows on the second floor and protruding eaves.

The first floor of the houses is lined with stone. The second floor is covered with mineral plaster and paneled with

wood. There is a typical wooden edging of corners, walls and windows with wooden beams, as well as the so-called "santrachi" -

All materials used are environmentally friendly and have the highest class certificate.

The appearance of the complex is in complete harmony with the surrounding nature. horizontal wooden beams used to level the masonry.