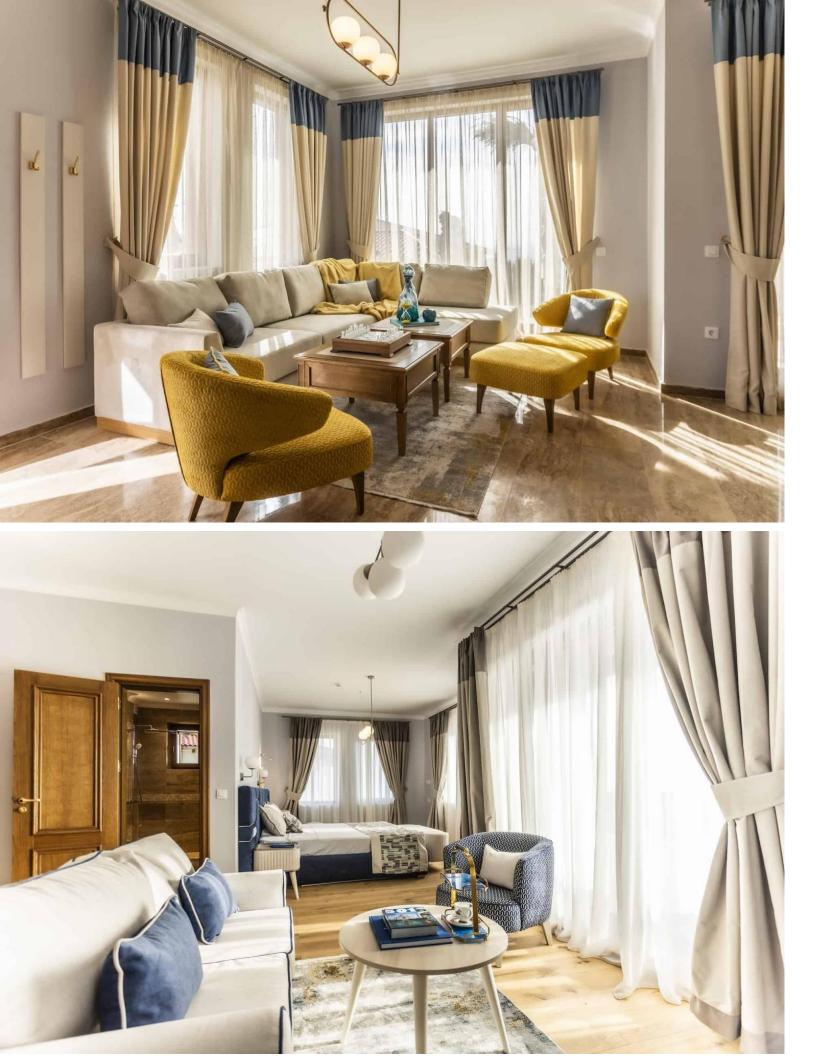

# An example of organizing a living space - interior

The houses are offered fully furnished, turnkey, unfurnished.

# Family house with six bedrooms with a total area of 299.90 square meters, in the style of an "old Bulgarian house".

The property will be completed turnkey, unfurnished.

- The house consists of:
- 1st floor living room with kitchen, toilet, service room, two bedrooms, two
- bathrooms with toilet, veranda
- 2nd floor four bedrooms, four bathrooms, two verandas