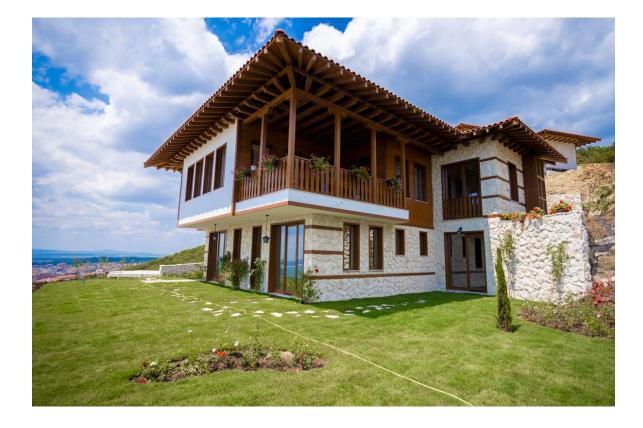

#### Architectural style and image

The architectural appearance of the buildings can be attributed to the era of the Bulgarian Renaissance. Materials characteristic of that time were used here, and the entire appearance of the houses was reproduced - bay windows on the second floor and protruding eaves.

The first floor of the houses is lined with stone. The second floor is covered with mineral plaster and paneled with

wood. There is a typical wooden edging of corners, walls and windows with wooden beams, as well as the so-called "santrachi" -

All materials used are environmentally friendly and have the highest class certificate.

The appearance of the complex is in complete harmony with the surrounding nature. horizontal wooden beams used to level the masonry.