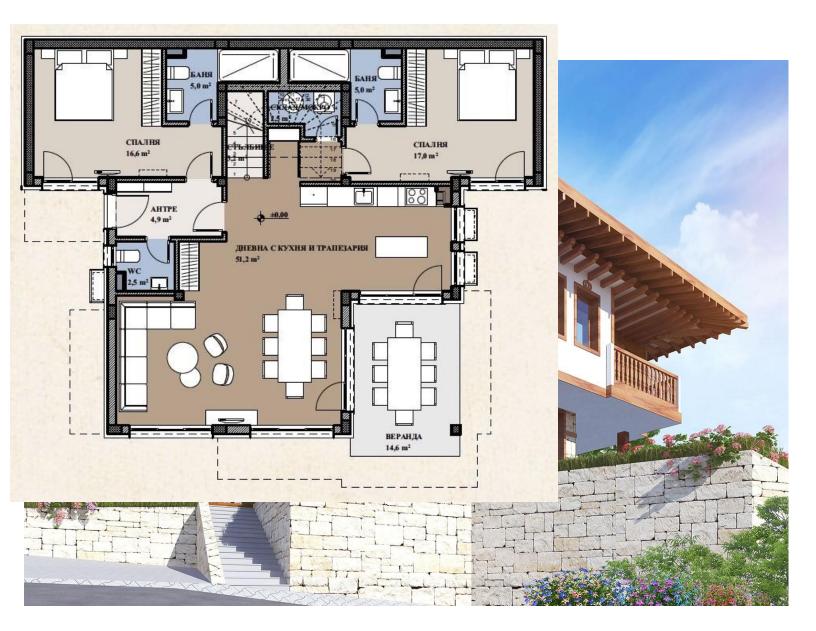

#### with a total area of 199 square meters, in the style of "old Bulgarian house",

The property will be completed turnkey, unfurnished.

The house consists of:

1st floor – three bedrooms, three bathrooms with toilet, storage room

2nd floor – living room with kitchen, toilet, one bedroom, one bathroom with toilet, balcony

First and second floor

(house 6.1)

Example package design