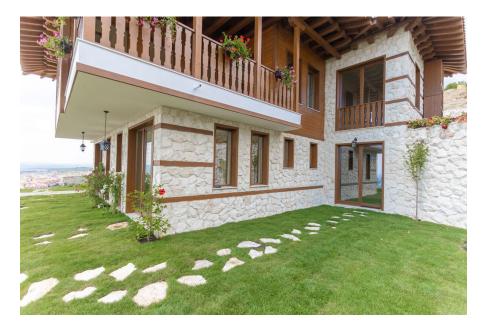

The first floor of the houses is lined with stone. The second floor is covered with mineral plaster and paneled with

wood. There is a typical wooden edging of corners, walls and windows with wooden beams, as well as the so-called "santrachi" -

# An example of organizing a living space - interior

The houses are offered fully furnished, turnkey, unfurnished.