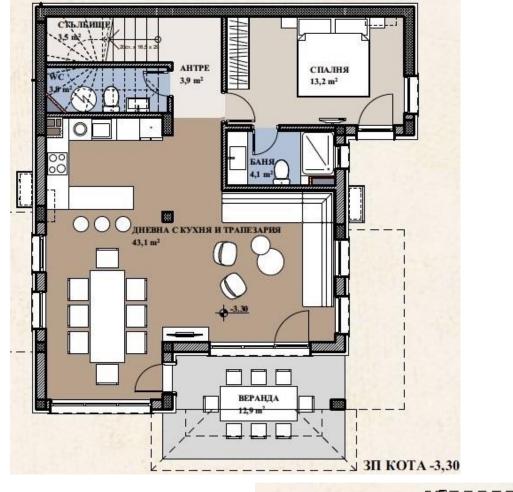

#### with a total area of 199 square meters, in the style of "old Bulgarian house",

The property will be completed turnkey, unfurnished.

The house consists of:

1st floor – three bedrooms, three bathrooms with toilet, storage room

2nd floor – living room with kitchen, toilet, one bedroom, one bathroom with toilet, balcony

First and second floor

(house 6.1)

Example package design