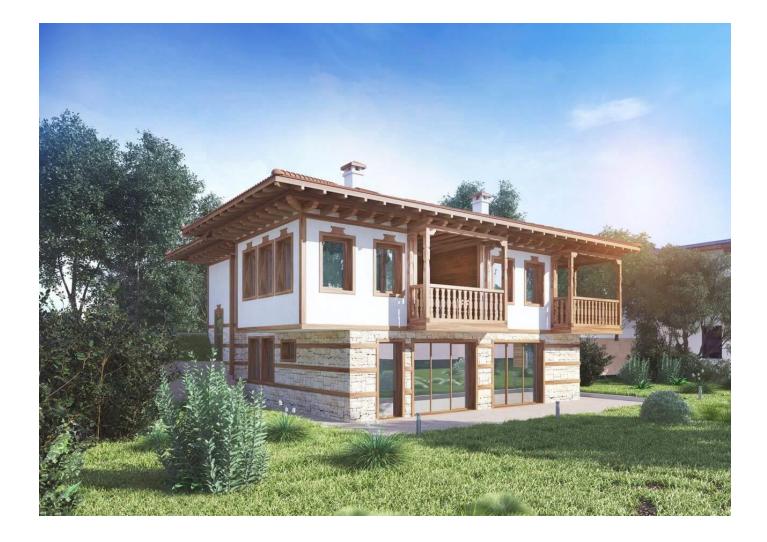

#### Architectural style and image

The architectural appearance of the buildings can be attributed to the era of the Bulgarian Renaissance. Materials characteristic of that time were used here, and the entire appearance of the houses was reproduced - bay windows on the second floor and protruding eaves.

The first floor of the houses is lined with stone. The second floor is covered with mineral plaster and paneled with

wood. There is a typical wooden edging of corners, walls and windows with wooden beams, as well as the so-called "santrachi" -

All materials used are environmentally friendly and have the highest class certificate.

The appearance of the complex is in complete harmony with the surrounding nature. horizontal wooden beams used to level the masonry.