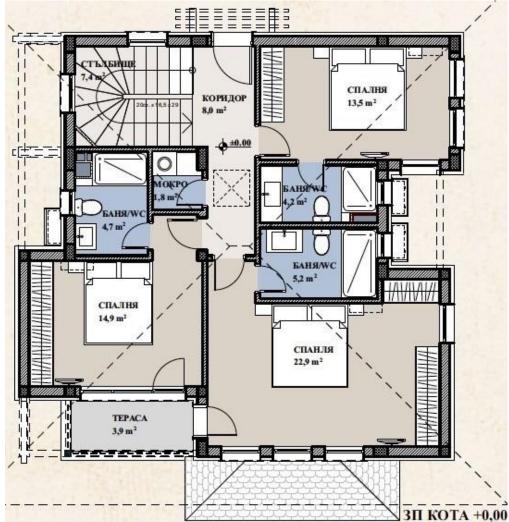

#### with a total area of 199 square meters, in the style of "old Bulgarian house",

The property will be completed turnkey, unfurnished.

The house consists of:

1st floor – three bedrooms, three bathrooms with toilet, storage room

2nd floor – living room with kitchen, toilet, one bedroom, one bathroom with toilet, balcony

First and second floor

(house 6.1)

Example package design