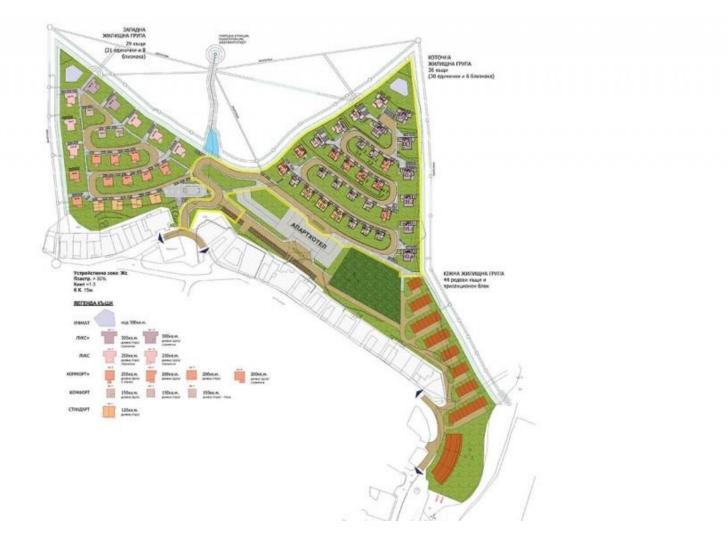

### Construction stages

The ECO VILLAGE residential complex will be built in three stages: the construction of residential buildings, an apart-hotel, a community center with an abundance of green spaces and internal paths

# Stage I

Eastern Residential Group

Consists of 36 houses

(30 single-family and 6 duplexes)

Internal track network.

Sidewalks, paths, parking lots with reinforced decking.

#### Stage II

Western Residential Group

Consists of 29 houses

(21 single-family houses and 8 duplexes)

Internal track network.

Sidewalks, paths, parking lots with reinforced decking.

Venue.

#### Stage III

#### Aparthotels

2 hotels with 199 beds each, including for guests of the complex.

Internal track network.

Sidewalks, paths, parking lots with reinforced decking.

### Stage IV

South residential group

It consists of 44 linear buildings and a three-section residential building.

Internal track network.