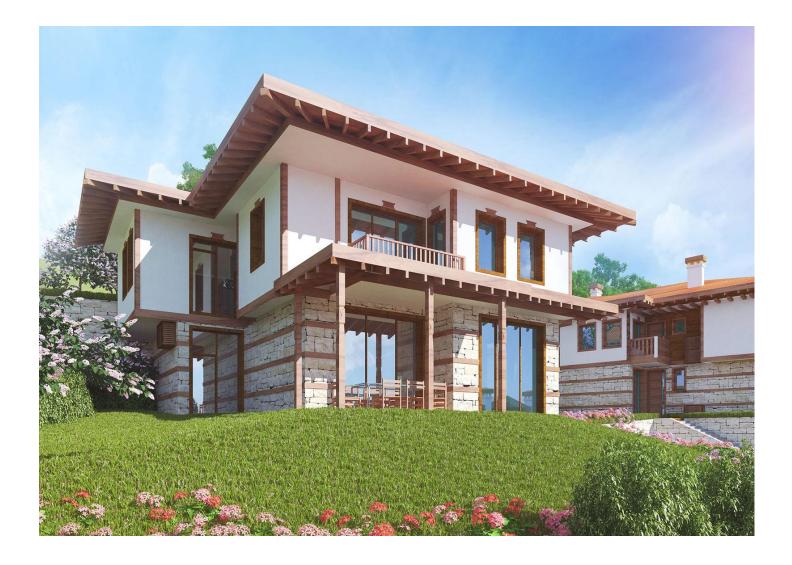

#### Architectural style and image

The architectural appearance of the buildings can be attributed to the era of the Bulgarian Renaissance. Materials characteristic of that time were used here, and the entire appearance of the houses was reproduced - bay windows on the second floor and protruding eaves.

The first floor of the houses is lined with stone. The second floor is covered with mineral plaster and paneled with

wood. There is a typical wooden edging of corners, walls and windows with wooden beams, as well as the so-called "santrachi" -

All materials used are environmentally friendly and have the highest class certificate.

The appearance of the complex is in complete harmony with the surrounding nature. horizontal wooden beams used to level the masonry.