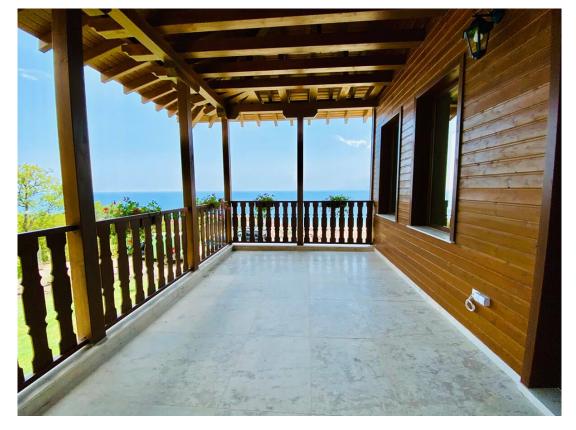

#### Architectural style and image

The architectural appearance of the buildings can be attributed to the era of the Bulgarian Renaissance. Materials characteristic of that time were used here, and the entire appearance of the houses was reproduced - bay windows on the second floor and protruding eaves.

The first floor of the houses is lined with stone. The second floor is covered with mineral plaster and paneled with

wood. There is a typical wooden edging of corners, walls and windows with wooden beams, as well as the so-called "santrachi" -

All materials used are environmentally friendly and have the highest class certificate.

The appearance of the complex is in complete harmony with the surrounding nature. horizontal wooden beams used to level the masonry.