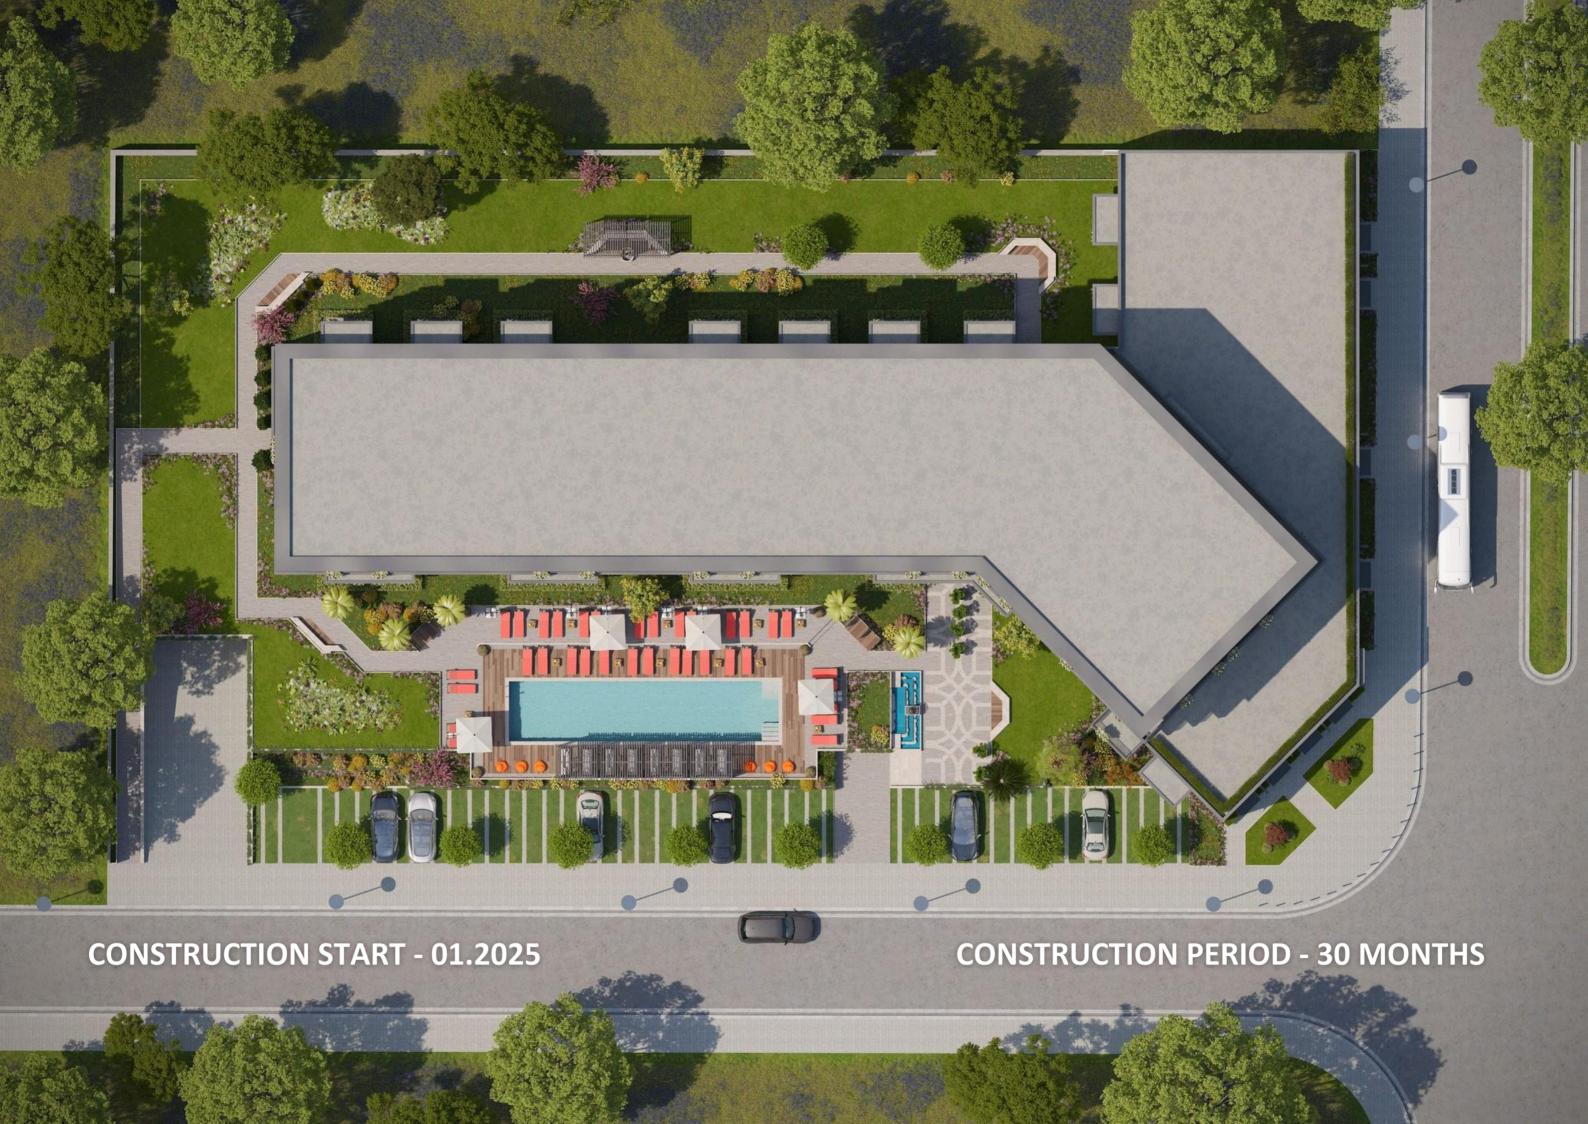

|                              |           |                                                                                                                                                                           | EMILIA ROMANA             | 4 <i>AVENUE</i> | <b>E</b>       |                   | 21.08.2024    |  |
|------------------------------|-----------|---------------------------------------------------------------------------------------------------------------------------------------------------------------------------|---------------------------|-----------------|----------------|-------------------|---------------|--|
|                              |           | START OF CONSTRUCTION - JANUARY 2025<br>CONSTRUCTION COMPLETION DATE: MARCH 2027<br>Payment scheme: 10% deposit, 40% - January 2025, 30% - January 2026, 20% - March 2027 |                           |                 |                |                   |               |  |
|                              |           |                                                                                                                                                                           |                           |                 |                |                   |               |  |
|                              | floor     | number                                                                                                                                                                    | type                      | square          | genera         | square<br>general | price in Euro |  |
|                              |           |                                                                                                                                                                           | 1st floor                 |                 | 1              | gono.u.           |               |  |
|                              | floor 1   | B102                                                                                                                                                                      | 1 bedroom apartment       | 43,47           | 7,58           | 51,05             | 86625         |  |
|                              | floor 1   | B103                                                                                                                                                                      | studio                    | 43,47           | 7,58           | 51,05             | 86625         |  |
|                              | floor 1   | B104                                                                                                                                                                      | studio                    | 45,65           | 7,96           | 53,61             | 86625         |  |
|                              | floor 1   | B105                                                                                                                                                                      | 1 bedroom apartment       | 43,47           | 7,58           | 51,05             | 86625         |  |
|                              | floor 1   | B106                                                                                                                                                                      | 1 bedroom apartment       | 45,07           | 7,86           | 52,93             | 86625         |  |
|                              | floor 1   | B107                                                                                                                                                                      | 1 bedroom apartment       | 51,14           | 8,92           | 60,06             | 100695        |  |
|                              | floor 1   | B108                                                                                                                                                                      | 1 bedroom apartment       | 48,92           | 8,54           | 57,46             | 99645         |  |
| 1                            | floor 1   | B109                                                                                                                                                                      | 1 bedroom apartment       | 48,92           | 8,54           | 57,46             | 99645         |  |
|                              | floor 1   | B110                                                                                                                                                                      | 1 bedroom apartment       | 48,92           | 8,54           | 57,46             | 99645         |  |
|                              | floor 1   | B111                                                                                                                                                                      | 1 bedroom apartment       | 48,92           | 8,54           | 57,46             | 99645         |  |
|                              | floor 1   | B112                                                                                                                                                                      | 1 bedroom apartment       | 48,92           | 8,54           | 57,46             | 99645         |  |
| Ser.                         | floor 1   | B113                                                                                                                                                                      | 1 bedroom apartment       | 50,30           | 8,78           | 59,08             | 99645         |  |
|                              | floor 1   | M 01                                                                                                                                                                      | shop                      | 220,00          | 38,38          | 258,38            | on request    |  |
|                              | floor 1-2 | M 02                                                                                                                                                                      | shop                      | 280,26          | 48,90          | 329,16            | on request    |  |
|                              | floor 1   | M 03                                                                                                                                                                      | shop                      | 77,98           | 13,61          | 91,59             | on request    |  |
|                              | floor 1   | M 04                                                                                                                                                                      | shop                      | 95,31           | 16,63          | 111,94            | on request    |  |
| 100 (A)                      |           |                                                                                                                                                                           | 2nd floor                 | 7               |                |                   |               |  |
|                              | floor 2   | A202                                                                                                                                                                      | 1 bedroom apartment       | 50,59           | 8,83           | 59,42             | 104895        |  |
|                              | floor 2   | A203                                                                                                                                                                      | 1 bedroom apartment       | 48,92           | 8,54           | 57,46             | 104895        |  |
|                              | floor 2   | A216                                                                                                                                                                      | studio                    | 39,66           | 6,92           | 46,58             | 80325         |  |
| COLUMN TO THE REAL PROPERTY. | floor 2   | B201                                                                                                                                                                      | studio                    | 40,31           | 7,03           | 47,34             | 80325         |  |
| 300 LU                       | floor 2   | B202                                                                                                                                                                      | 1 bedroom apartment       | 39,50           | 6,89           | 46,39             | 83895 reserve |  |
|                              | floor 2   | B204                                                                                                                                                                      | apartment with 2 bedrooms | 79,26           | 13,83          | 93,09             | 162645        |  |
| District Line                | floor 2   | B209                                                                                                                                                                      | 1 bedroom apartment       | 48,92           | 8,54           | 57,46             | 104895        |  |
|                              | floor 2   | B210                                                                                                                                                                      | 1 bedroom apartment       | 49,06           | 8,56           | 57,62             | 104895        |  |
|                              |           |                                                                                                                                                                           | 3rd floor                 |                 | In all and the | - ·               | 1             |  |
| B7 - 10                      | floor 3   | A306                                                                                                                                                                      | 1 bedroom apartment       | 48,92           | 8,54           | 57,46             | 104895        |  |
|                              | floor 3   | A307                                                                                                                                                                      | 1 bedroom apartment       | 48,92           | 8,54           | 57,46             | 104895        |  |
| 1 1 1 1 1                    | floor 3   | B304                                                                                                                                                                      | apartment with 2 bedrooms | 79,26           | 13,83          | 93,09             | 167895        |  |
|                              |           | THE RESERVE AND ADDRESS OF THE PERSON NAMED IN                                                                                                                            | 5th floor                 |                 |                |                   | T             |  |
|                              | floor 5   | A505                                                                                                                                                                      | 1 bedroom apartment       | 51,49           | 8,98           | 60,47             | 104895        |  |
| Service Services             | floor 5   | A507                                                                                                                                                                      | 1 bedroom apartment       | 48,92           | 8,54           | 57,46             | 104895        |  |
|                              | floor 5   | B501                                                                                                                                                                      | studio                    | 40,31           | 7,03           | 47,34             | 83895         |  |
|                              | floor 5   | B503                                                                                                                                                                      | 1 bedroom apartment       | 39,50           | 6,89           | 46,39             | 83895         |  |
| 100                          | floor 5   | B504                                                                                                                                                                      | apartment with 2 bedrooms | 79,26           | 13,83          | 93,09             | 167895        |  |
|                              | floor 5   | B505                                                                                                                                                                      | 1 bedroom apartment       | 48,92           | 8,54           | 57,46             | 104895        |  |
| 1                            | floor 5   | B508                                                                                                                                                                      | 1 bedroom apartment       | 48,92           | 8,54           | 57,46             | 104895        |  |
| -                            | floor 5   | B509                                                                                                                                                                      | 1 bedroom apartment       | 48,92           | 8,54           | 57,46             | 104895        |  |
| SHOW THE                     | floor 5   | B510                                                                                                                                                                      | 1 bedroom apartment       | 49,06           | 8,56           | 57,62             | 104895        |  |
| 989 - m                      | floor 5   | B513                                                                                                                                                                      | studio                    | 39,50           | 6,89           | 46,39             | 83895 reserve |  |
| 10 pt                        |           |                                                                                                                                                                           | 6th floor                 |                 |                |                   |               |  |
| CASSA .                      | floor 6   | A601                                                                                                                                                                      | apartment with 3 bedrooms | 125.81+24.97    | 21,95          | 172,73            | 367500        |  |
| 145.55 WHE                   | floor 6   | A602                                                                                                                                                                      | apartment with 2 bedrooms | 97.89+51.99     | 17,08          | 166,96            | 341250        |  |
| A RELLEGIO                   | floor 6   | A603                                                                                                                                                                      | apartment with 2 bedrooms | 98.24+65.85     | 17,14          | 181,23            | 393750        |  |
| The Road of the              | floor 6   | B601                                                                                                                                                                      | apartment with 3 bedrooms | 118.74+77.23    | 20,72          | 216,69            | 420000        |  |
|                              | floor 6   | B602                                                                                                                                                                      | apartment with 2 bedrooms | 87.3+30.07      | 15,23          | 132,60            | 288750        |  |
|                              |           |                                                                                                                                                                           | Storeroor                 |                 |                |                   |               |  |
| 10                           | floor 5   | CA503                                                                                                                                                                     | nantru                    | 2,43            | 0,42           | 2,85              | 3675          |  |
| 1.5                          |           | CA503                                                                                                                                                                     | pantry                    |                 |                |                   |               |  |
|                              | floor 5   | CA304                                                                                                                                                                     | pantry                    | 2,57            | 0,45           | 3,02              | 3675          |  |