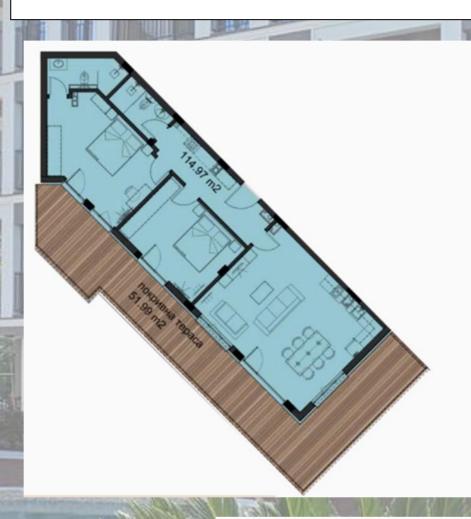

Three-room apartment with an area of 181 sq.m. on the 6th floor of the Emilia Romana Avenue complex.

Consists of a living room with kitchen and living room, 2 bedrooms, 2 bathrooms with toilet and a terrace.