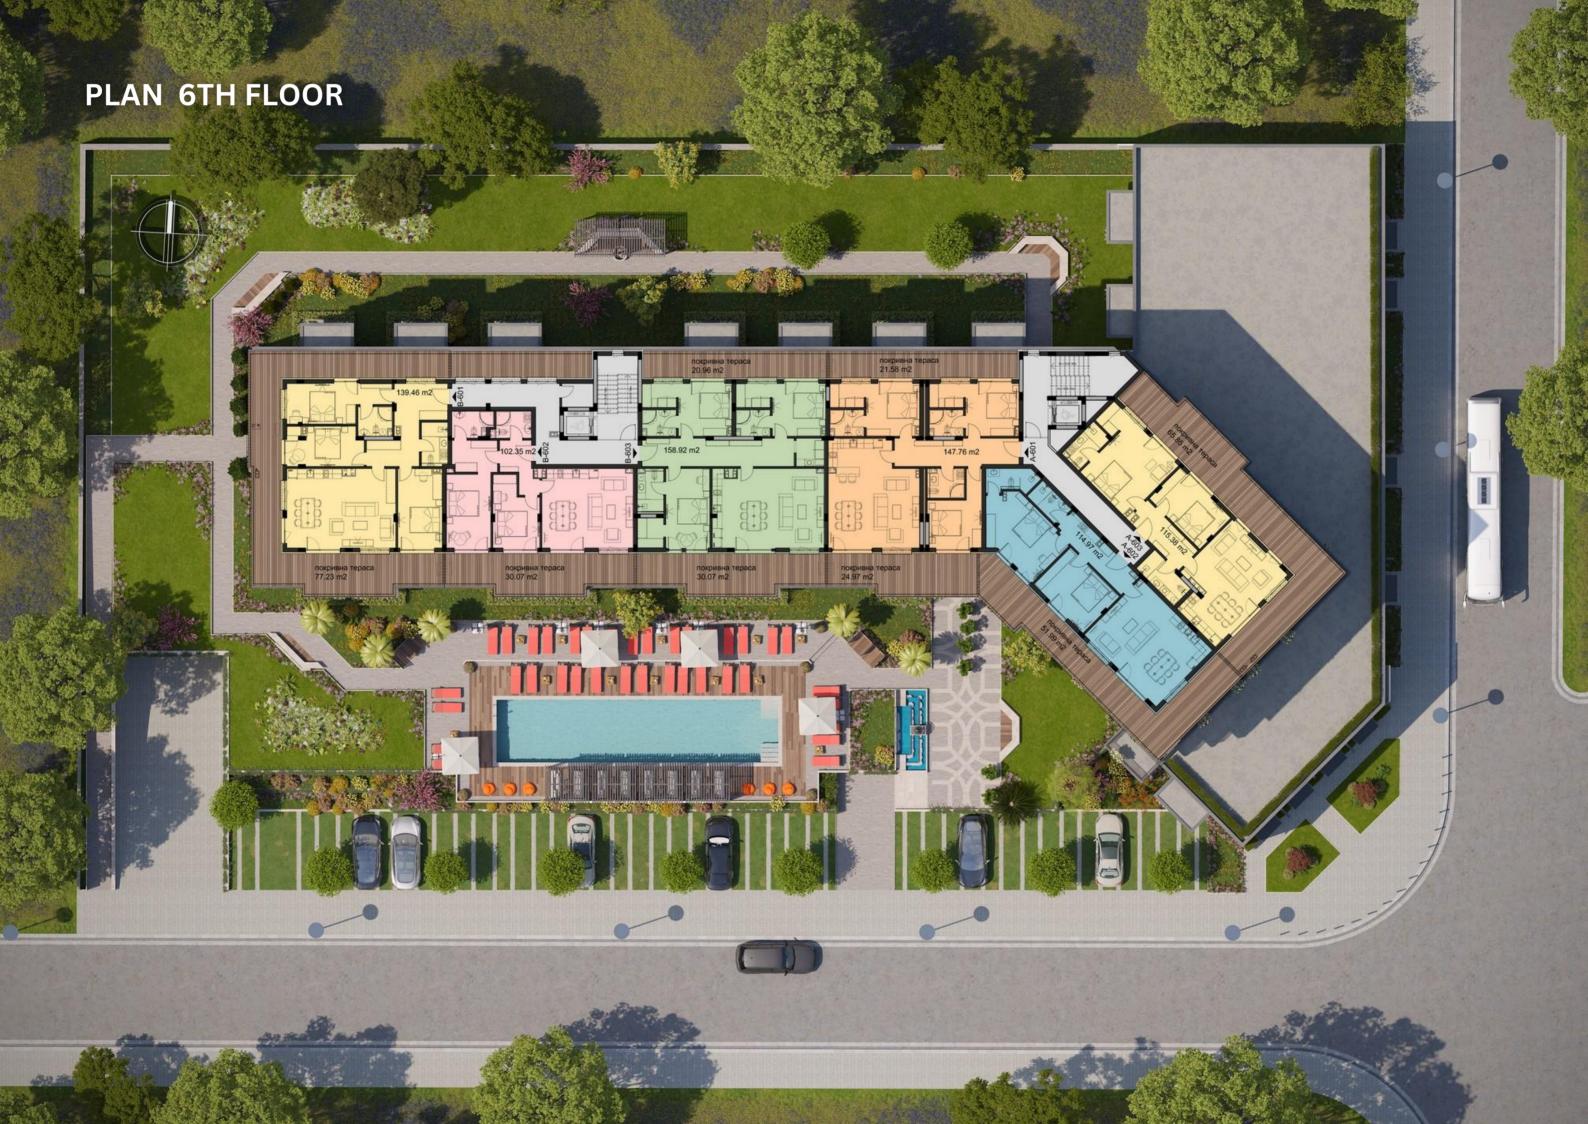

Three-room apartment with an area of 166 sq.m. on the 6th floor of the Emilia Romana Avenue complex. Consists of a living room with kitchen and living room, 2 bedrooms, 2 bathrooms with toilet and a terrace. For an additional fee, you can fully equip and purchase a parking space and a storage room.

Three-room apartment with an area of 181 sq.m. on the 6th floor of the Emilia Romana Avenue complex.

Consists of a living room with kitchen and living room, 2 bedrooms, 2 bathrooms with toilet and a terrace.

For an additional fee, you can fully equip and purchase a parking space and a storage room.

Three-room apartment with an area of 132 sq.m. on the 6th floor of the Emilia Romana Avenue complex. Consists of a living room with kitchen and living room, 2 bedrooms, 2 bathrooms with toilet and a terrace. For an additional fee, you can fully equip and purchase a parking space and a storage room.

покривна тераса 30.07 m2

Two-room apartment with an area of 57 sq.m. on the 5th floor of the Emilia Romana Avenue complex. Consists of a living room with kitchen and living room, bedroom, bathroom with toilet and terrace. For an additional fee, you can fully equip and purchase a parking space and a storage room.

Studio with an area of 46 sq.m. on the 5th floor of the Emilia Romana Avenue complex. Consists of a corner with kitchen-living room and bedroom, bathroom with toilet and terrace. For an additional fee, you can fully equip and purchase a parking space and a storage room.

|                              |           |                                                                                                                                                                           | EMILIA ROMANA             | 4 <i>AVENUE</i> | <b>E</b>       |                   | 21.08.2024    |  |
|------------------------------|-----------|---------------------------------------------------------------------------------------------------------------------------------------------------------------------------|---------------------------|-----------------|----------------|-------------------|---------------|--|
|                              |           | START OF CONSTRUCTION - JANUARY 2025<br>CONSTRUCTION COMPLETION DATE: MARCH 2027<br>Payment scheme: 10% deposit, 40% - January 2025, 30% - January 2026, 20% - March 2027 |                           |                 |                |                   |               |  |
|                              |           |                                                                                                                                                                           |                           |                 |                |                   |               |  |
|                              | floor     | number                                                                                                                                                                    | type                      | square          | genera         | square<br>general | price in Euro |  |
|                              |           |                                                                                                                                                                           | 1st floor                 |                 | 1              | gono.u.           |               |  |
|                              | floor 1   | B102                                                                                                                                                                      | 1 bedroom apartment       | 43,47           | 7,58           | 51,05             | 86625         |  |
|                              | floor 1   | B103                                                                                                                                                                      | studio                    | 43,47           | 7,58           | 51,05             | 86625         |  |
|                              | floor 1   | B104                                                                                                                                                                      | studio                    | 45,65           | 7,96           | 53,61             | 86625         |  |
|                              | floor 1   | B105                                                                                                                                                                      | 1 bedroom apartment       | 43,47           | 7,58           | 51,05             | 86625         |  |
|                              | floor 1   | B106                                                                                                                                                                      | 1 bedroom apartment       | 45,07           | 7,86           | 52,93             | 86625         |  |
|                              | floor 1   | B107                                                                                                                                                                      | 1 bedroom apartment       | 51,14           | 8,92           | 60,06             | 100695        |  |
|                              | floor 1   | B108                                                                                                                                                                      | 1 bedroom apartment       | 48,92           | 8,54           | 57,46             | 99645         |  |
| 1                            | floor 1   | B109                                                                                                                                                                      | 1 bedroom apartment       | 48,92           | 8,54           | 57,46             | 99645         |  |
|                              | floor 1   | B110                                                                                                                                                                      | 1 bedroom apartment       | 48,92           | 8,54           | 57,46             | 99645         |  |
|                              | floor 1   | B111                                                                                                                                                                      | 1 bedroom apartment       | 48,92           | 8,54           | 57,46             | 99645         |  |
|                              | floor 1   | B112                                                                                                                                                                      | 1 bedroom apartment       | 48,92           | 8,54           | 57,46             | 99645         |  |
| Ser.                         | floor 1   | B113                                                                                                                                                                      | 1 bedroom apartment       | 50,30           | 8,78           | 59,08             | 99645         |  |
|                              | floor 1   | M 01                                                                                                                                                                      | shop                      | 220,00          | 38,38          | 258,38            | on request    |  |
|                              | floor 1-2 | M 02                                                                                                                                                                      | shop                      | 280,26          | 48,90          | 329,16            | on request    |  |
|                              | floor 1   | M 03                                                                                                                                                                      | shop                      | 77,98           | 13,61          | 91,59             | on request    |  |
|                              | floor 1   | M 04                                                                                                                                                                      | shop                      | 95,31           | 16,63          | 111,94            | on request    |  |
| 100 (A)                      |           |                                                                                                                                                                           | 2nd floor                 | 7               |                |                   |               |  |
|                              | floor 2   | A202                                                                                                                                                                      | 1 bedroom apartment       | 50,59           | 8,83           | 59,42             | 104895        |  |
|                              | floor 2   | A203                                                                                                                                                                      | 1 bedroom apartment       | 48,92           | 8,54           | 57,46             | 104895        |  |
|                              | floor 2   | A216                                                                                                                                                                      | studio                    | 39,66           | 6,92           | 46,58             | 80325         |  |
| COLUMN TO THE REAL PROPERTY. | floor 2   | B201                                                                                                                                                                      | studio                    | 40,31           | 7,03           | 47,34             | 80325         |  |
| 300 LU                       | floor 2   | B202                                                                                                                                                                      | 1 bedroom apartment       | 39,50           | 6,89           | 46,39             | 83895 reserve |  |
|                              | floor 2   | B204                                                                                                                                                                      | apartment with 2 bedrooms | 79,26           | 13,83          | 93,09             | 162645        |  |
| District Line                | floor 2   | B209                                                                                                                                                                      | 1 bedroom apartment       | 48,92           | 8,54           | 57,46             | 104895        |  |
|                              | floor 2   | B210                                                                                                                                                                      | 1 bedroom apartment       | 49,06           | 8,56           | 57,62             | 104895        |  |
|                              |           |                                                                                                                                                                           | 3rd floor                 |                 | In all and the | - ·               | 1             |  |
| B7 - 10                      | floor 3   | A306                                                                                                                                                                      | 1 bedroom apartment       | 48,92           | 8,54           | 57,46             | 104895        |  |
|                              | floor 3   | A307                                                                                                                                                                      | 1 bedroom apartment       | 48,92           | 8,54           | 57,46             | 104895        |  |
| 1 1 1 1 1                    | floor 3   | B304                                                                                                                                                                      | apartment with 2 bedrooms | 79,26           | 13,83          | 93,09             | 167895        |  |
|                              |           | THE RESERVE AND ADDRESS OF THE PERSON NAMED IN                                                                                                                            | 5th floor                 |                 |                |                   | T             |  |
|                              | floor 5   | A505                                                                                                                                                                      | 1 bedroom apartment       | 51,49           | 8,98           | 60,47             | 104895        |  |
| Service Services             | floor 5   | A507                                                                                                                                                                      | 1 bedroom apartment       | 48,92           | 8,54           | 57,46             | 104895        |  |
|                              | floor 5   | B501                                                                                                                                                                      | studio                    | 40,31           | 7,03           | 47,34             | 83895         |  |
|                              | floor 5   | B503                                                                                                                                                                      | 1 bedroom apartment       | 39,50           | 6,89           | 46,39             | 83895         |  |
| 100                          | floor 5   | B504                                                                                                                                                                      | apartment with 2 bedrooms | 79,26           | 13,83          | 93,09             | 167895        |  |
|                              | floor 5   | B505                                                                                                                                                                      | 1 bedroom apartment       | 48,92           | 8,54           | 57,46             | 104895        |  |
| 1                            | floor 5   | B508                                                                                                                                                                      | 1 bedroom apartment       | 48,92           | 8,54           | 57,46             | 104895        |  |
| -                            | floor 5   | B509                                                                                                                                                                      | 1 bedroom apartment       | 48,92           | 8,54           | 57,46             | 104895        |  |
| SHOW THE                     | floor 5   | B510                                                                                                                                                                      | 1 bedroom apartment       | 49,06           | 8,56           | 57,62             | 104895        |  |
| 989 - m                      | floor 5   | B513                                                                                                                                                                      | studio                    | 39,50           | 6,89           | 46,39             | 83895 reserve |  |
| 10 pt                        |           |                                                                                                                                                                           | 6th floor                 |                 |                |                   |               |  |
| CASSA .                      | floor 6   | A601                                                                                                                                                                      | apartment with 3 bedrooms | 125.81+24.97    | 21,95          | 172,73            | 367500        |  |
| 145.55 WHE                   | floor 6   | A602                                                                                                                                                                      | apartment with 2 bedrooms | 97.89+51.99     | 17,08          | 166,96            | 341250        |  |
| A RELLEGIO                   | floor 6   | A603                                                                                                                                                                      | apartment with 2 bedrooms | 98.24+65.85     | 17,14          | 181,23            | 393750        |  |
| The Road of the              | floor 6   | B601                                                                                                                                                                      | apartment with 3 bedrooms | 118.74+77.23    | 20,72          | 216,69            | 420000        |  |
|                              | floor 6   | B602                                                                                                                                                                      | apartment with 2 bedrooms | 87.3+30.07      | 15,23          | 132,60            | 288750        |  |
|                              |           |                                                                                                                                                                           | Storeroor                 |                 |                |                   |               |  |
| 10                           | floor 5   | CA503                                                                                                                                                                     | nantru                    | 2,43            | 0,42           | 2,85              | 3675          |  |
| 1.5                          |           | CA503                                                                                                                                                                     | pantry                    |                 |                |                   |               |  |
|                              | floor 5   | CA304                                                                                                                                                                     | pantry                    | 2,57            | 0,45           | 3,02              | 3675          |  |