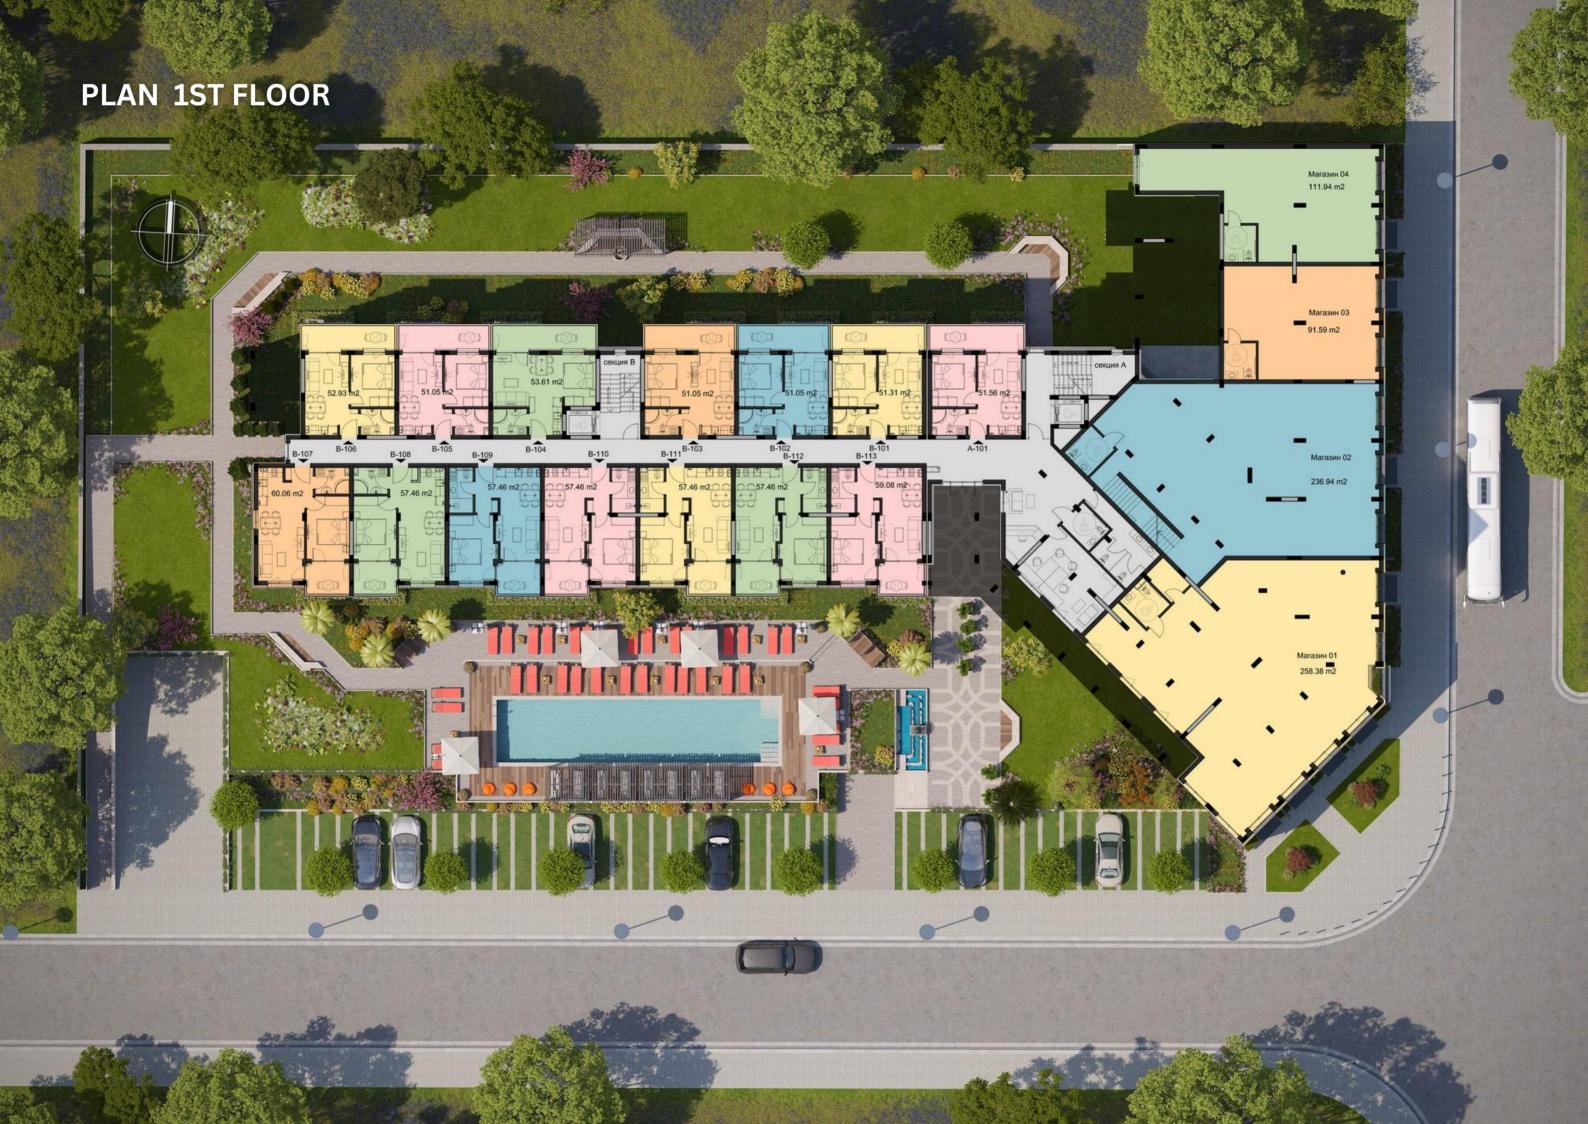

|                              |           |                                                                                                                                                                           | EMILIA ROMANA             | 4 <i>AVENUE</i> | <b>E</b>       |                   | 21.08.2024    |  |
|------------------------------|-----------|---------------------------------------------------------------------------------------------------------------------------------------------------------------------------|---------------------------|-----------------|----------------|-------------------|---------------|--|
|                              |           | START OF CONSTRUCTION - JANUARY 2025<br>CONSTRUCTION COMPLETION DATE: MARCH 2027<br>Payment scheme: 10% deposit, 40% - January 2025, 30% - January 2026, 20% - March 2027 |                           |                 |                |                   |               |  |
|                              |           |                                                                                                                                                                           |                           |                 |                |                   |               |  |
|                              | floor     | number                                                                                                                                                                    | type                      | square          | genera         | square<br>general | price in Euro |  |
|                              |           |                                                                                                                                                                           | 1st floor                 |                 | 1              | gono.u.           |               |  |
|                              | floor 1   | B102                                                                                                                                                                      | 1 bedroom apartment       | 43,47           | 7,58           | 51,05             | 86625         |  |
|                              | floor 1   | B103                                                                                                                                                                      | studio                    | 43,47           | 7,58           | 51,05             | 86625         |  |
|                              | floor 1   | B104                                                                                                                                                                      | studio                    | 45,65           | 7,96           | 53,61             | 86625         |  |
|                              | floor 1   | B105                                                                                                                                                                      | 1 bedroom apartment       | 43,47           | 7,58           | 51,05             | 86625         |  |
|                              | floor 1   | B106                                                                                                                                                                      | 1 bedroom apartment       | 45,07           | 7,86           | 52,93             | 86625         |  |
|                              | floor 1   | B107                                                                                                                                                                      | 1 bedroom apartment       | 51,14           | 8,92           | 60,06             | 100695        |  |
|                              | floor 1   | B108                                                                                                                                                                      | 1 bedroom apartment       | 48,92           | 8,54           | 57,46             | 99645         |  |
| 1                            | floor 1   | B109                                                                                                                                                                      | 1 bedroom apartment       | 48,92           | 8,54           | 57,46             | 99645         |  |
|                              | floor 1   | B110                                                                                                                                                                      | 1 bedroom apartment       | 48,92           | 8,54           | 57,46             | 99645         |  |
|                              | floor 1   | B111                                                                                                                                                                      | 1 bedroom apartment       | 48,92           | 8,54           | 57,46             | 99645         |  |
|                              | floor 1   | B112                                                                                                                                                                      | 1 bedroom apartment       | 48,92           | 8,54           | 57,46             | 99645         |  |
| Ser.                         | floor 1   | B113                                                                                                                                                                      | 1 bedroom apartment       | 50,30           | 8,78           | 59,08             | 99645         |  |
|                              | floor 1   | M 01                                                                                                                                                                      | shop                      | 220,00          | 38,38          | 258,38            | on request    |  |
|                              | floor 1-2 | M 02                                                                                                                                                                      | shop                      | 280,26          | 48,90          | 329,16            | on request    |  |
|                              | floor 1   | M 03                                                                                                                                                                      | shop                      | 77,98           | 13,61          | 91,59             | on request    |  |
|                              | floor 1   | M 04                                                                                                                                                                      | shop                      | 95,31           | 16,63          | 111,94            | on request    |  |
| 100 (A)                      |           |                                                                                                                                                                           | 2nd floor                 | 7               |                |                   |               |  |
|                              | floor 2   | A202                                                                                                                                                                      | 1 bedroom apartment       | 50,59           | 8,83           | 59,42             | 104895        |  |
|                              | floor 2   | A203                                                                                                                                                                      | 1 bedroom apartment       | 48,92           | 8,54           | 57,46             | 104895        |  |
|                              | floor 2   | A216                                                                                                                                                                      | studio                    | 39,66           | 6,92           | 46,58             | 80325         |  |
| COLUMN TO THE REAL PROPERTY. | floor 2   | B201                                                                                                                                                                      | studio                    | 40,31           | 7,03           | 47,34             | 80325         |  |
| 300 LU                       | floor 2   | B202                                                                                                                                                                      | 1 bedroom apartment       | 39,50           | 6,89           | 46,39             | 83895 reserve |  |
|                              | floor 2   | B204                                                                                                                                                                      | apartment with 2 bedrooms | 79,26           | 13,83          | 93,09             | 162645        |  |
| District Line                | floor 2   | B209                                                                                                                                                                      | 1 bedroom apartment       | 48,92           | 8,54           | 57,46             | 104895        |  |
|                              | floor 2   | B210                                                                                                                                                                      | 1 bedroom apartment       | 49,06           | 8,56           | 57,62             | 104895        |  |
|                              |           |                                                                                                                                                                           | 3rd floor                 |                 | In all and the | - ·               | 1             |  |
| B7 - 10                      | floor 3   | A306                                                                                                                                                                      | 1 bedroom apartment       | 48,92           | 8,54           | 57,46             | 104895        |  |
|                              | floor 3   | A307                                                                                                                                                                      | 1 bedroom apartment       | 48,92           | 8,54           | 57,46             | 104895        |  |
| 1 1 1 1 1                    | floor 3   | B304                                                                                                                                                                      | apartment with 2 bedrooms | 79,26           | 13,83          | 93,09             | 167895        |  |
|                              |           | THE RESERVE AND ADDRESS OF THE PERSON NAMED IN                                                                                                                            | 5th floor                 |                 |                |                   | T             |  |
|                              | floor 5   | A505                                                                                                                                                                      | 1 bedroom apartment       | 51,49           | 8,98           | 60,47             | 104895        |  |
| Service Services             | floor 5   | A507                                                                                                                                                                      | 1 bedroom apartment       | 48,92           | 8,54           | 57,46             | 104895        |  |
|                              | floor 5   | B501                                                                                                                                                                      | studio                    | 40,31           | 7,03           | 47,34             | 83895         |  |
|                              | floor 5   | B503                                                                                                                                                                      | 1 bedroom apartment       | 39,50           | 6,89           | 46,39             | 83895         |  |
| 100                          | floor 5   | B504                                                                                                                                                                      | apartment with 2 bedrooms | 79,26           | 13,83          | 93,09             | 167895        |  |
|                              | floor 5   | B505                                                                                                                                                                      | 1 bedroom apartment       | 48,92           | 8,54           | 57,46             | 104895        |  |
| 1                            | floor 5   | B508                                                                                                                                                                      | 1 bedroom apartment       | 48,92           | 8,54           | 57,46             | 104895        |  |
| -                            | floor 5   | B509                                                                                                                                                                      | 1 bedroom apartment       | 48,92           | 8,54           | 57,46             | 104895        |  |
| SHOW THE                     | floor 5   | B510                                                                                                                                                                      | 1 bedroom apartment       | 49,06           | 8,56           | 57,62             | 104895        |  |
| 989 - m                      | floor 5   | B513                                                                                                                                                                      | studio                    | 39,50           | 6,89           | 46,39             | 83895 reserve |  |
| 10 pt                        |           |                                                                                                                                                                           | 6th floor                 |                 |                |                   |               |  |
| CASSA .                      | floor 6   | A601                                                                                                                                                                      | apartment with 3 bedrooms | 125.81+24.97    | 21,95          | 172,73            | 367500        |  |
| 145.55 WHE                   | floor 6   | A602                                                                                                                                                                      | apartment with 2 bedrooms | 97.89+51.99     | 17,08          | 166,96            | 341250        |  |
| A RELLEGIO                   | floor 6   | A603                                                                                                                                                                      | apartment with 2 bedrooms | 98.24+65.85     | 17,14          | 181,23            | 393750        |  |
| The Road of the              | floor 6   | B601                                                                                                                                                                      | apartment with 3 bedrooms | 118.74+77.23    | 20,72          | 216,69            | 420000        |  |
|                              | floor 6   | B602                                                                                                                                                                      | apartment with 2 bedrooms | 87.3+30.07      | 15,23          | 132,60            | 288750        |  |
|                              |           |                                                                                                                                                                           | Storeroor                 |                 |                |                   |               |  |
| 10                           | floor 5   | CA503                                                                                                                                                                     | nantru                    | 2,43            | 0,42           | 2,85              | 3675          |  |
| 1.5                          |           | CA503                                                                                                                                                                     | pantry                    |                 |                |                   |               |  |
|                              | floor 5   | CA304                                                                                                                                                                     | pantry                    | 2,57            | 0,45           | 3,02              | 3675          |  |