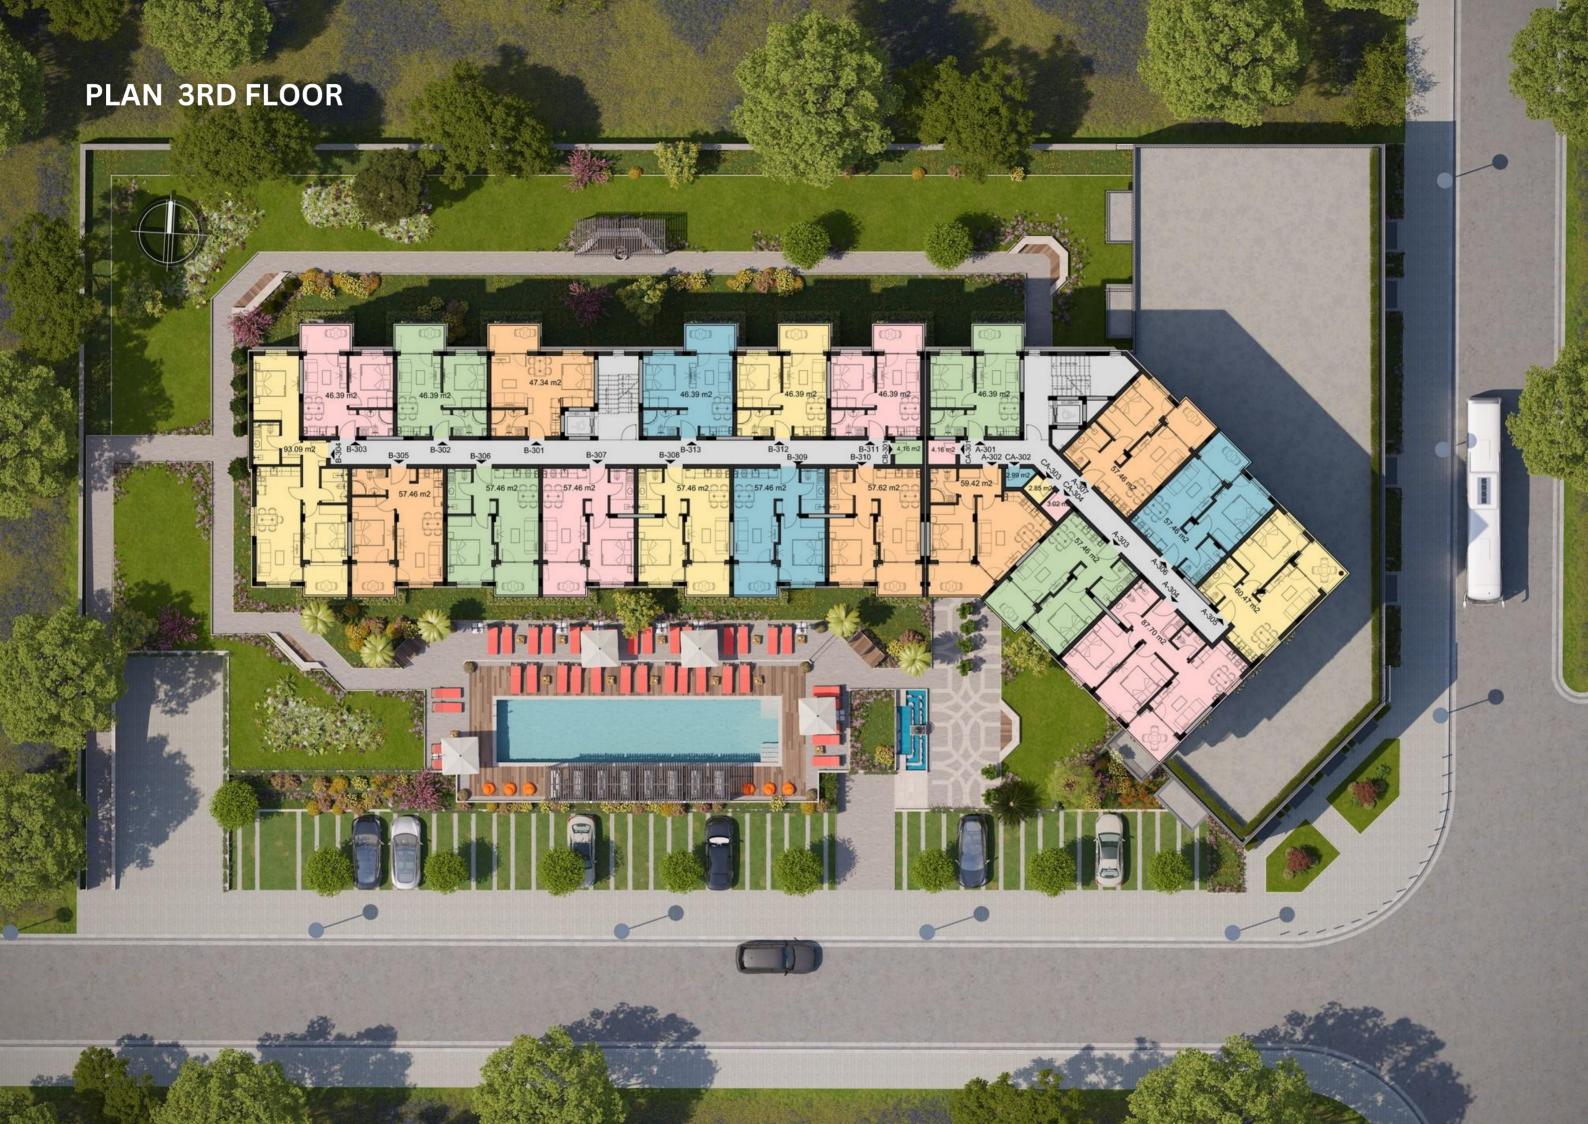

|                              |           |                                                                                                                                                                           | EMILIA ROMANA             | 4 <i>AVENUE</i> | <b>E</b>       |                   | 21.08.2024    |  |
|------------------------------|-----------|---------------------------------------------------------------------------------------------------------------------------------------------------------------------------|---------------------------|-----------------|----------------|-------------------|---------------|--|
|                              |           | START OF CONSTRUCTION - JANUARY 2025<br>CONSTRUCTION COMPLETION DATE: MARCH 2027<br>Payment scheme: 10% deposit, 40% - January 2025, 30% - January 2026, 20% - March 2027 |                           |                 |                |                   |               |  |
|                              |           |                                                                                                                                                                           |                           |                 |                |                   |               |  |
|                              | floor     | number                                                                                                                                                                    | type                      | square          | genera         | square<br>general | price in Euro |  |
|                              |           |                                                                                                                                                                           | 1st floor                 |                 | 1              | gono.u.           |               |  |
|                              | floor 1   | B102                                                                                                                                                                      | 1 bedroom apartment       | 43,47           | 7,58           | 51,05             | 86625         |  |
|                              | floor 1   | B103                                                                                                                                                                      | studio                    | 43,47           | 7,58           | 51,05             | 86625         |  |
|                              | floor 1   | B104                                                                                                                                                                      | studio                    | 45,65           | 7,96           | 53,61             | 86625         |  |
|                              | floor 1   | B105                                                                                                                                                                      | 1 bedroom apartment       | 43,47           | 7,58           | 51,05             | 86625         |  |
|                              | floor 1   | B106                                                                                                                                                                      | 1 bedroom apartment       | 45,07           | 7,86           | 52,93             | 86625         |  |
|                              | floor 1   | B107                                                                                                                                                                      | 1 bedroom apartment       | 51,14           | 8,92           | 60,06             | 100695        |  |
|                              | floor 1   | B108                                                                                                                                                                      | 1 bedroom apartment       | 48,92           | 8,54           | 57,46             | 99645         |  |
| 1                            | floor 1   | B109                                                                                                                                                                      | 1 bedroom apartment       | 48,92           | 8,54           | 57,46             | 99645         |  |
|                              | floor 1   | B110                                                                                                                                                                      | 1 bedroom apartment       | 48,92           | 8,54           | 57,46             | 99645         |  |
|                              | floor 1   | B111                                                                                                                                                                      | 1 bedroom apartment       | 48,92           | 8,54           | 57,46             | 99645         |  |
|                              | floor 1   | B112                                                                                                                                                                      | 1 bedroom apartment       | 48,92           | 8,54           | 57,46             | 99645         |  |
| Ser.                         | floor 1   | B113                                                                                                                                                                      | 1 bedroom apartment       | 50,30           | 8,78           | 59,08             | 99645         |  |
|                              | floor 1   | M 01                                                                                                                                                                      | shop                      | 220,00          | 38,38          | 258,38            | on request    |  |
|                              | floor 1-2 | M 02                                                                                                                                                                      | shop                      | 280,26          | 48,90          | 329,16            | on request    |  |
|                              | floor 1   | M 03                                                                                                                                                                      | shop                      | 77,98           | 13,61          | 91,59             | on request    |  |
|                              | floor 1   | M 04                                                                                                                                                                      | shop                      | 95,31           | 16,63          | 111,94            | on request    |  |
| 100 (A)                      |           |                                                                                                                                                                           | 2nd floor                 | 7               |                |                   |               |  |
|                              | floor 2   | A202                                                                                                                                                                      | 1 bedroom apartment       | 50,59           | 8,83           | 59,42             | 104895        |  |
|                              | floor 2   | A203                                                                                                                                                                      | 1 bedroom apartment       | 48,92           | 8,54           | 57,46             | 104895        |  |
|                              | floor 2   | A216                                                                                                                                                                      | studio                    | 39,66           | 6,92           | 46,58             | 80325         |  |
| COLUMN TO THE REAL PROPERTY. | floor 2   | B201                                                                                                                                                                      | studio                    | 40,31           | 7,03           | 47,34             | 80325         |  |
| 300 LU                       | floor 2   | B202                                                                                                                                                                      | 1 bedroom apartment       | 39,50           | 6,89           | 46,39             | 83895 reserve |  |
|                              | floor 2   | B204                                                                                                                                                                      | apartment with 2 bedrooms | 79,26           | 13,83          | 93,09             | 162645        |  |
| District Line                | floor 2   | B209                                                                                                                                                                      | 1 bedroom apartment       | 48,92           | 8,54           | 57,46             | 104895        |  |
|                              | floor 2   | B210                                                                                                                                                                      | 1 bedroom apartment       | 49,06           | 8,56           | 57,62             | 104895        |  |
|                              |           |                                                                                                                                                                           | 3rd floor                 |                 | In all and the | - ·               | 1             |  |
| B7 - 10                      | floor 3   | A306                                                                                                                                                                      | 1 bedroom apartment       | 48,92           | 8,54           | 57,46             | 104895        |  |
|                              | floor 3   | A307                                                                                                                                                                      | 1 bedroom apartment       | 48,92           | 8,54           | 57,46             | 104895        |  |
| 1 1 1 1 1                    | floor 3   | B304                                                                                                                                                                      | apartment with 2 bedrooms | 79,26           | 13,83          | 93,09             | 167895        |  |
|                              |           | THE RESERVE AND ADDRESS OF THE PERSON NAMED IN                                                                                                                            | 5th floor                 |                 |                |                   | T             |  |
|                              | floor 5   | A505                                                                                                                                                                      | 1 bedroom apartment       | 51,49           | 8,98           | 60,47             | 104895        |  |
| Service Services             | floor 5   | A507                                                                                                                                                                      | 1 bedroom apartment       | 48,92           | 8,54           | 57,46             | 104895        |  |
|                              | floor 5   | B501                                                                                                                                                                      | studio                    | 40,31           | 7,03           | 47,34             | 83895         |  |
|                              | floor 5   | B503                                                                                                                                                                      | 1 bedroom apartment       | 39,50           | 6,89           | 46,39             | 83895         |  |
| 100                          | floor 5   | B504                                                                                                                                                                      | apartment with 2 bedrooms | 79,26           | 13,83          | 93,09             | 167895        |  |
|                              | floor 5   | B505                                                                                                                                                                      | 1 bedroom apartment       | 48,92           | 8,54           | 57,46             | 104895        |  |
| 1                            | floor 5   | B508                                                                                                                                                                      | 1 bedroom apartment       | 48,92           | 8,54           | 57,46             | 104895        |  |
| -                            | floor 5   | B509                                                                                                                                                                      | 1 bedroom apartment       | 48,92           | 8,54           | 57,46             | 104895        |  |
| SHOW THE                     | floor 5   | B510                                                                                                                                                                      | 1 bedroom apartment       | 49,06           | 8,56           | 57,62             | 104895        |  |
| 989 - m                      | floor 5   | B513                                                                                                                                                                      | studio                    | 39,50           | 6,89           | 46,39             | 83895 reserve |  |
| 10 pt                        |           |                                                                                                                                                                           | 6th floor                 |                 |                |                   |               |  |
| CASSA .                      | floor 6   | A601                                                                                                                                                                      | apartment with 3 bedrooms | 125.81+24.97    | 21,95          | 172,73            | 367500        |  |
| 145.55 WHE                   | floor 6   | A602                                                                                                                                                                      | apartment with 2 bedrooms | 97.89+51.99     | 17,08          | 166,96            | 341250        |  |
| A RELLEGIO                   | floor 6   | A603                                                                                                                                                                      | apartment with 2 bedrooms | 98.24+65.85     | 17,14          | 181,23            | 393750        |  |
| The Road of the              | floor 6   | B601                                                                                                                                                                      | apartment with 3 bedrooms | 118.74+77.23    | 20,72          | 216,69            | 420000        |  |
|                              | floor 6   | B602                                                                                                                                                                      | apartment with 2 bedrooms | 87.3+30.07      | 15,23          | 132,60            | 288750        |  |
|                              |           |                                                                                                                                                                           | Storeroor                 |                 |                |                   |               |  |
| 10                           | floor 5   | CA503                                                                                                                                                                     | nantru                    | 2,43            | 0,42           | 2,85              | 3675          |  |
| 1.5                          |           | CA503                                                                                                                                                                     | pantry                    |                 |                |                   |               |  |
|                              | floor 5   | CA304                                                                                                                                                                     | pantry                    | 2,57            | 0,45           | 3,02              | 3675          |  |