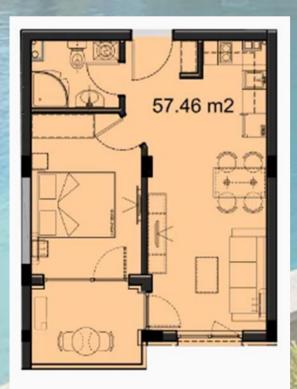

покривна тераса 30.07 m2

Two-room apartment with an area of 57 sq.m. on the 5th floor of the Emilia Romana Avenue complex. Consists of a living room with kitchen and living room, bedroom, bathroom with toilet and terrace. For an additional fee, you can fully equip and purchase a parking space and a storage room.