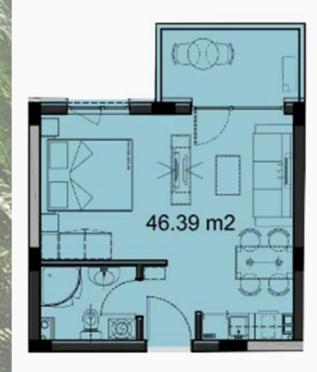

Studio with an area of 46 sq.m. on the 5th floor of the Emilia Romana Avenue complex. Consists of a corner with kitchen-living room and bedroom, bathroom with toilet and terrace. For an additional fee, you can fully equip and purchase a parking space and a storage room.