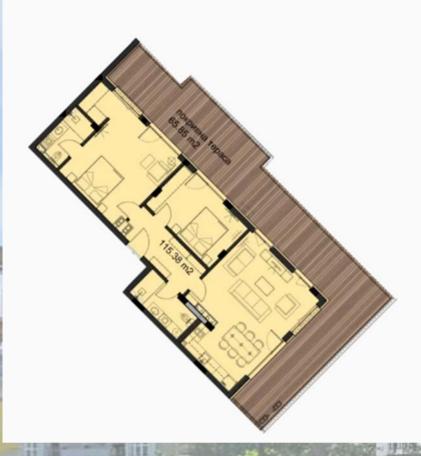

Three-room apartment with an area of 181 sq.m. on the 6th floor of the Emilia Romana Avenue complex.

Consists of a living room with kitchen and living room, 2 bedrooms, 2 bathrooms with toilet and a terrace.