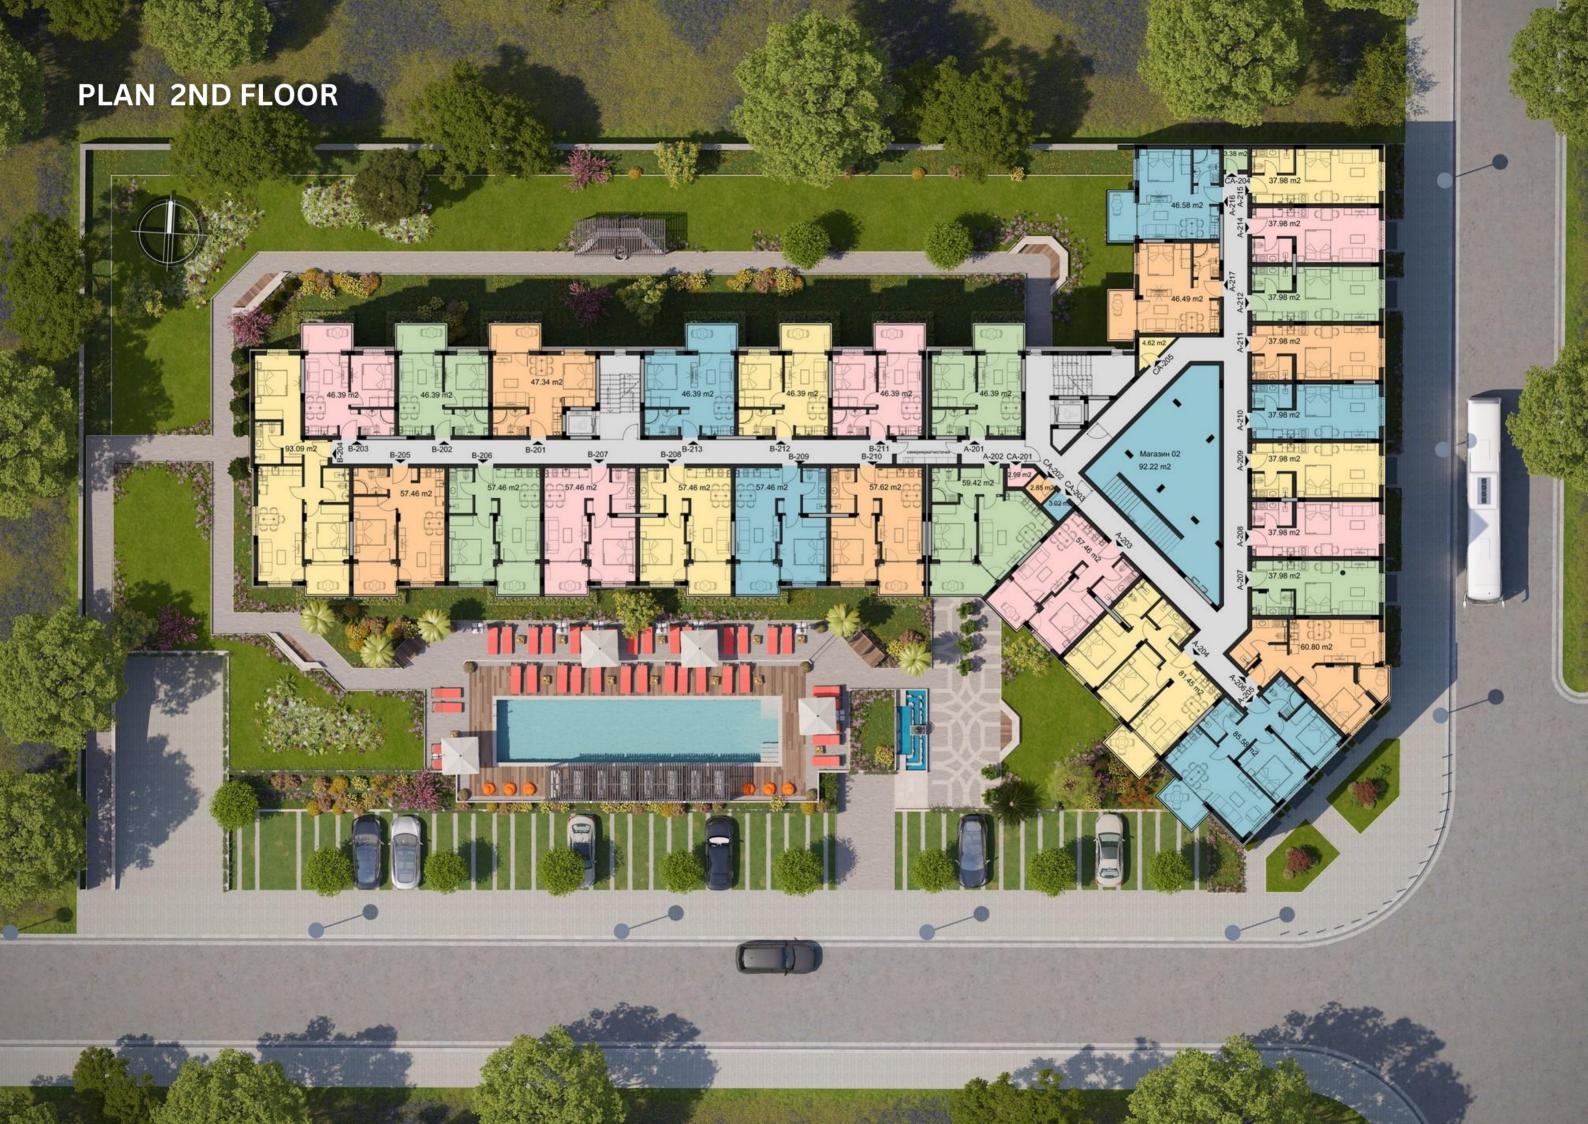

|                              |           |                                                                                                                                                                           | EMILIA ROMANA             | 4 <i>AVENUE</i> | <b>E</b>       |                   | 21.08.2024    |  |
|------------------------------|-----------|---------------------------------------------------------------------------------------------------------------------------------------------------------------------------|---------------------------|-----------------|----------------|-------------------|---------------|--|
|                              |           | START OF CONSTRUCTION - JANUARY 2025<br>CONSTRUCTION COMPLETION DATE: MARCH 2027<br>Payment scheme: 10% deposit, 40% - January 2025, 30% - January 2026, 20% - March 2027 |                           |                 |                |                   |               |  |
|                              |           |                                                                                                                                                                           |                           |                 |                |                   |               |  |
|                              | floor     | number                                                                                                                                                                    | type                      | square          | genera         | square<br>general | price in Euro |  |
|                              |           |                                                                                                                                                                           | 1st floor                 |                 | 1              | gono.u.           |               |  |
|                              | floor 1   | B102                                                                                                                                                                      | 1 bedroom apartment       | 43,47           | 7,58           | 51,05             | 86625         |  |
|                              | floor 1   | B103                                                                                                                                                                      | studio                    | 43,47           | 7,58           | 51,05             | 86625         |  |
|                              | floor 1   | B104                                                                                                                                                                      | studio                    | 45,65           | 7,96           | 53,61             | 86625         |  |
|                              | floor 1   | B105                                                                                                                                                                      | 1 bedroom apartment       | 43,47           | 7,58           | 51,05             | 86625         |  |
|                              | floor 1   | B106                                                                                                                                                                      | 1 bedroom apartment       | 45,07           | 7,86           | 52,93             | 86625         |  |
|                              | floor 1   | B107                                                                                                                                                                      | 1 bedroom apartment       | 51,14           | 8,92           | 60,06             | 100695        |  |
|                              | floor 1   | B108                                                                                                                                                                      | 1 bedroom apartment       | 48,92           | 8,54           | 57,46             | 99645         |  |
| 1                            | floor 1   | B109                                                                                                                                                                      | 1 bedroom apartment       | 48,92           | 8,54           | 57,46             | 99645         |  |
|                              | floor 1   | B110                                                                                                                                                                      | 1 bedroom apartment       | 48,92           | 8,54           | 57,46             | 99645         |  |
|                              | floor 1   | B111                                                                                                                                                                      | 1 bedroom apartment       | 48,92           | 8,54           | 57,46             | 99645         |  |
|                              | floor 1   | B112                                                                                                                                                                      | 1 bedroom apartment       | 48,92           | 8,54           | 57,46             | 99645         |  |
| Ser.                         | floor 1   | B113                                                                                                                                                                      | 1 bedroom apartment       | 50,30           | 8,78           | 59,08             | 99645         |  |
|                              | floor 1   | M 01                                                                                                                                                                      | shop                      | 220,00          | 38,38          | 258,38            | on request    |  |
|                              | floor 1-2 | M 02                                                                                                                                                                      | shop                      | 280,26          | 48,90          | 329,16            | on request    |  |
|                              | floor 1   | M 03                                                                                                                                                                      | shop                      | 77,98           | 13,61          | 91,59             | on request    |  |
|                              | floor 1   | M 04                                                                                                                                                                      | shop                      | 95,31           | 16,63          | 111,94            | on request    |  |
| 100 (A)                      |           |                                                                                                                                                                           | 2nd floor                 | 7               |                |                   |               |  |
|                              | floor 2   | A202                                                                                                                                                                      | 1 bedroom apartment       | 50,59           | 8,83           | 59,42             | 104895        |  |
|                              | floor 2   | A203                                                                                                                                                                      | 1 bedroom apartment       | 48,92           | 8,54           | 57,46             | 104895        |  |
|                              | floor 2   | A216                                                                                                                                                                      | studio                    | 39,66           | 6,92           | 46,58             | 80325         |  |
| COLUMN TO THE REAL PROPERTY. | floor 2   | B201                                                                                                                                                                      | studio                    | 40,31           | 7,03           | 47,34             | 80325         |  |
| 300 LU                       | floor 2   | B202                                                                                                                                                                      | 1 bedroom apartment       | 39,50           | 6,89           | 46,39             | 83895 reserve |  |
|                              | floor 2   | B204                                                                                                                                                                      | apartment with 2 bedrooms | 79,26           | 13,83          | 93,09             | 162645        |  |
| District Line                | floor 2   | B209                                                                                                                                                                      | 1 bedroom apartment       | 48,92           | 8,54           | 57,46             | 104895        |  |
|                              | floor 2   | B210                                                                                                                                                                      | 1 bedroom apartment       | 49,06           | 8,56           | 57,62             | 104895        |  |
|                              |           |                                                                                                                                                                           | 3rd floor                 |                 | In all and the | - ·               | 1             |  |
| B7 - 10                      | floor 3   | A306                                                                                                                                                                      | 1 bedroom apartment       | 48,92           | 8,54           | 57,46             | 104895        |  |
|                              | floor 3   | A307                                                                                                                                                                      | 1 bedroom apartment       | 48,92           | 8,54           | 57,46             | 104895        |  |
| 1 1 1 1 1                    | floor 3   | B304                                                                                                                                                                      | apartment with 2 bedrooms | 79,26           | 13,83          | 93,09             | 167895        |  |
|                              |           | THE RESERVE AND ADDRESS OF THE PERSON NAMED IN                                                                                                                            | 5th floor                 |                 |                |                   | T             |  |
|                              | floor 5   | A505                                                                                                                                                                      | 1 bedroom apartment       | 51,49           | 8,98           | 60,47             | 104895        |  |
| Service Services             | floor 5   | A507                                                                                                                                                                      | 1 bedroom apartment       | 48,92           | 8,54           | 57,46             | 104895        |  |
|                              | floor 5   | B501                                                                                                                                                                      | studio                    | 40,31           | 7,03           | 47,34             | 83895         |  |
|                              | floor 5   | B503                                                                                                                                                                      | 1 bedroom apartment       | 39,50           | 6,89           | 46,39             | 83895         |  |
| 100                          | floor 5   | B504                                                                                                                                                                      | apartment with 2 bedrooms | 79,26           | 13,83          | 93,09             | 167895        |  |
|                              | floor 5   | B505                                                                                                                                                                      | 1 bedroom apartment       | 48,92           | 8,54           | 57,46             | 104895        |  |
| 1                            | floor 5   | B508                                                                                                                                                                      | 1 bedroom apartment       | 48,92           | 8,54           | 57,46             | 104895        |  |
| -                            | floor 5   | B509                                                                                                                                                                      | 1 bedroom apartment       | 48,92           | 8,54           | 57,46             | 104895        |  |
| SHOW THE                     | floor 5   | B510                                                                                                                                                                      | 1 bedroom apartment       | 49,06           | 8,56           | 57,62             | 104895        |  |
| 989 - m                      | floor 5   | B513                                                                                                                                                                      | studio                    | 39,50           | 6,89           | 46,39             | 83895 reserve |  |
| 10 pt                        |           |                                                                                                                                                                           | 6th floor                 |                 |                |                   |               |  |
| CASSA .                      | floor 6   | A601                                                                                                                                                                      | apartment with 3 bedrooms | 125.81+24.97    | 21,95          | 172,73            | 367500        |  |
| 145.55 WHE                   | floor 6   | A602                                                                                                                                                                      | apartment with 2 bedrooms | 97.89+51.99     | 17,08          | 166,96            | 341250        |  |
| A RELLEGIO                   | floor 6   | A603                                                                                                                                                                      | apartment with 2 bedrooms | 98.24+65.85     | 17,14          | 181,23            | 393750        |  |
| The Road of the              | floor 6   | B601                                                                                                                                                                      | apartment with 3 bedrooms | 118.74+77.23    | 20,72          | 216,69            | 420000        |  |
|                              | floor 6   | B602                                                                                                                                                                      | apartment with 2 bedrooms | 87.3+30.07      | 15,23          | 132,60            | 288750        |  |
|                              |           |                                                                                                                                                                           | Storeroor                 |                 |                |                   |               |  |
| 10                           | floor 5   | CA503                                                                                                                                                                     | nantru                    | 2,43            | 0,42           | 2,85              | 3675          |  |
| 1.5                          |           | CA503                                                                                                                                                                     | pantry                    |                 |                |                   |               |  |
|                              | floor 5   | CA304                                                                                                                                                                     | pantry                    | 2,57            | 0,45           | 3,02              | 3675          |  |