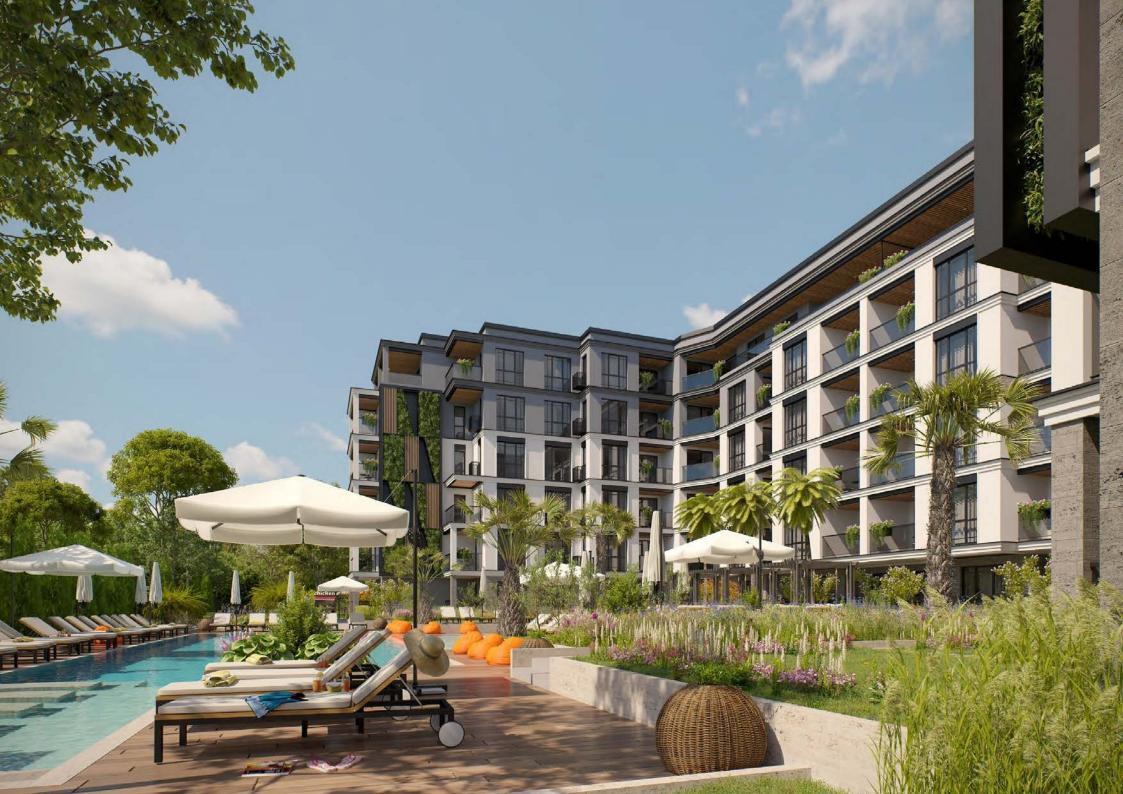

On an area of 4270 sq.m. The 6-story building has

94 apartments - 61 two-room and 33 three-room. Apartments on the 6th floor will have spacious terraces with beautiful landscaping.

The building has underground parking, 2 elevators, a reception and a technical room. The investor provides complete security with parking spaces. In the center of the project there is a large swimming pool for adults, a swimming pool for children,

jacuzzi. In the OPEN SKY FITNESS, SUNSET LOUNGE on the 6th floor you will feel like a star. A mobile BAR will offer the owners and guests of the complex the opportunity to eat delicious food and refresh drinks.