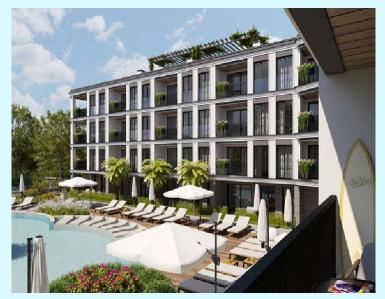

On an area of 4270 sq.m. The 6-story building has

94 apartments - 61 two-room and 33 three-room. Apartments on the 6th floor will have spacious terraces with beautiful landscaping.

The building has underground parking, 2 elevators, a reception and a technical room. The investor provides complete security with parking spaces. In the center of the project there is a large swimming pool for adults, a swimming pool for children,

jacuzzi. In the OPEN SKY FITNESS, SUNSET LOUNGE on the 6th floor you will feel like a star. A mobile BAR will offer the owners and guests of the complex the opportunity to eat delicious food and refresh drinks.