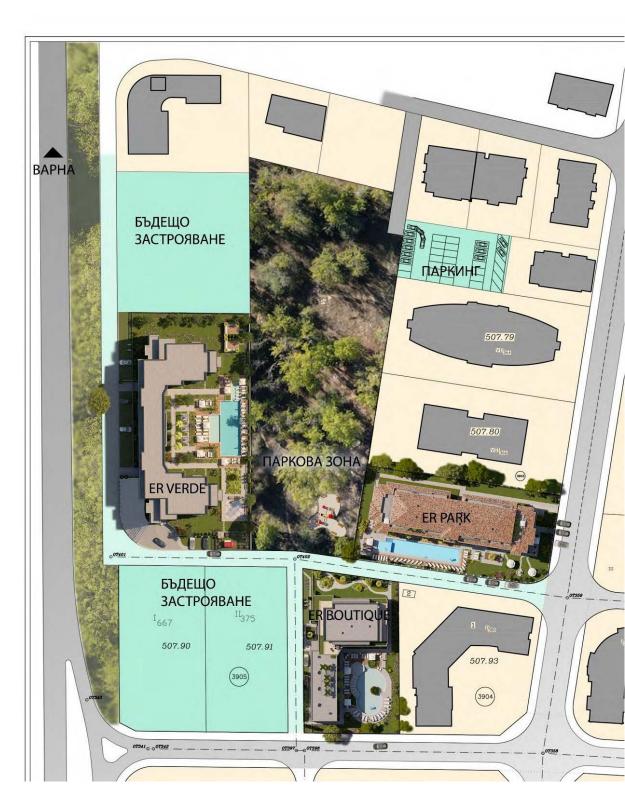

The plot on which EMILIA ROMANA VERDE is built is adjacent to the PARK and BOUTIQUE buildings. Three buildings will make up one common complex with 3 different swimming pools, rich landscape design, restaurants, parking lots - underground and above ground, electric charging stations for cars, a protected area, a sauna, a dry fountain, etc. The complex borders on an area allocated for a park of 7000 square meters. m.

EMILIA ROMANA PARK, BOUTIQUE and VERDE are part of the future EMILIA ROMANA RESORT complex, which together with the public park will have a total area of more than 20,000 sq.m.