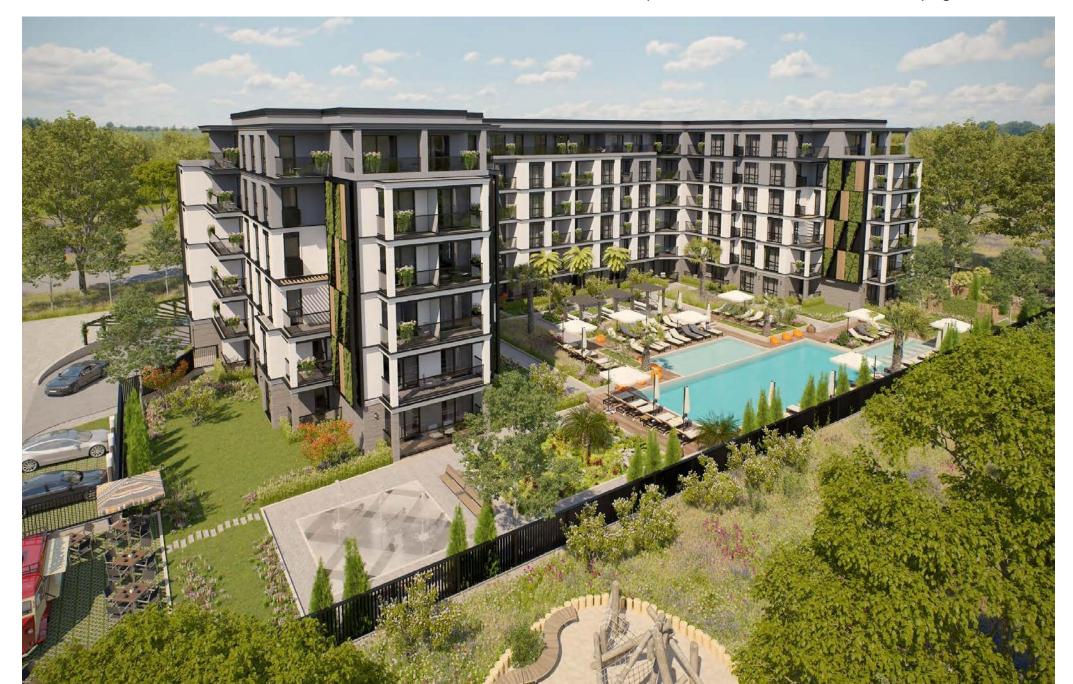

## EMILIA ROMANA VERDE

LIVING GREEN

+359 89-202-2011

+359 88-933-8334

+972 53-281-4559

(WhatsApp, Viber, Telegram)

Following the undeniable success of the newly built EMILIA ROMANA PARK complex and the recently started construction of EMILIA ROMANA BOUTIQUE, the investor of boutique holiday complexes LODAX INVESTMENT OOD is pleased to present its latest project EMILIA ROMANA VERDE - a modern, innovative building with stylish architecture, exquisite in every detail.

The name VERDE (from the Italian GREEN) draws attention to the rich landscape design of the complex and the presence of a park in front of it, as well as innovative green façade solutions and environmentally friendly construction.

The plot on which EMILIA ROMANA VERDE is built is adjacent to the PARK and BOUTIQUE buildings. Three buildings will make up one common complex with 3 different swimming pools, rich landscape design, restaurants, parking lots - underground and above ground, electric charging stations for cars, a protected area, a sauna, a dry fountain, etc. The complex borders on an area allocated for a park of 7000 square meters. m.

On an area of 4270 sq.m. The 6-story building has

94 apartments - 61 two-room and 33 three-room. Apartments on the 6th floor will have spacious terraces with beautiful landscaping.

The building has underground parking, 2 elevators, a reception and a technical room. The investor provides complete security with parking spaces. In the center of the project there is a large swimming pool for adults, a swimming pool for children,

jacuzzi. In the OPEN SKY FITNESS, SUNSET LOUNGE on the 6th floor you will feel like a star. A mobile BAR will offer the owners and guests of the complex the opportunity to eat delicious food and refresh drinks.