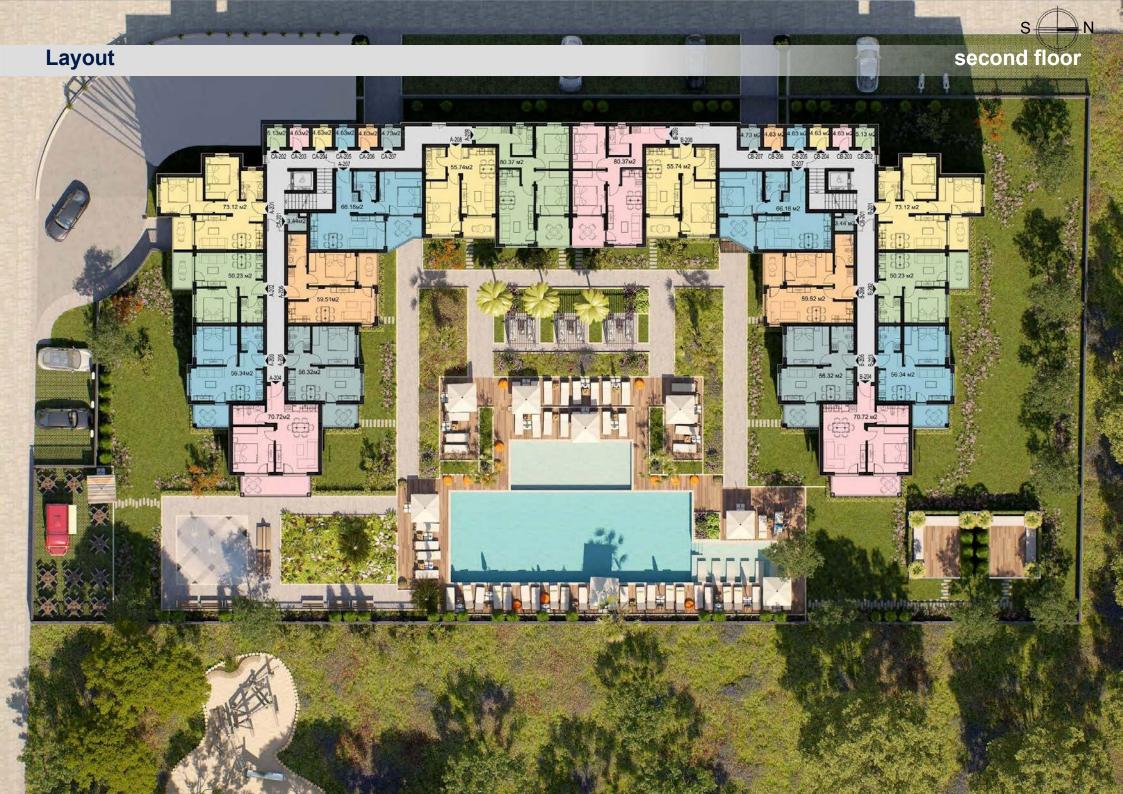

On an area of 4270 sq.m. The 6-story building has

94 apartments - 61 two-room and 33 three-room. Apartments on the 6th floor will have spacious terraces with beautiful landscaping.

The building has underground parking, 2 elevators, a reception and a technical room. The investor provides complete security with parking spaces. In the center of the project there is a large swimming pool for adults, a swimming pool for children,

## Layout

The trust of our clients is important to us. Complexes that we have already built:

Emilia Romana Park

Emilia Romana Boutique

Emilia Romana Ravda