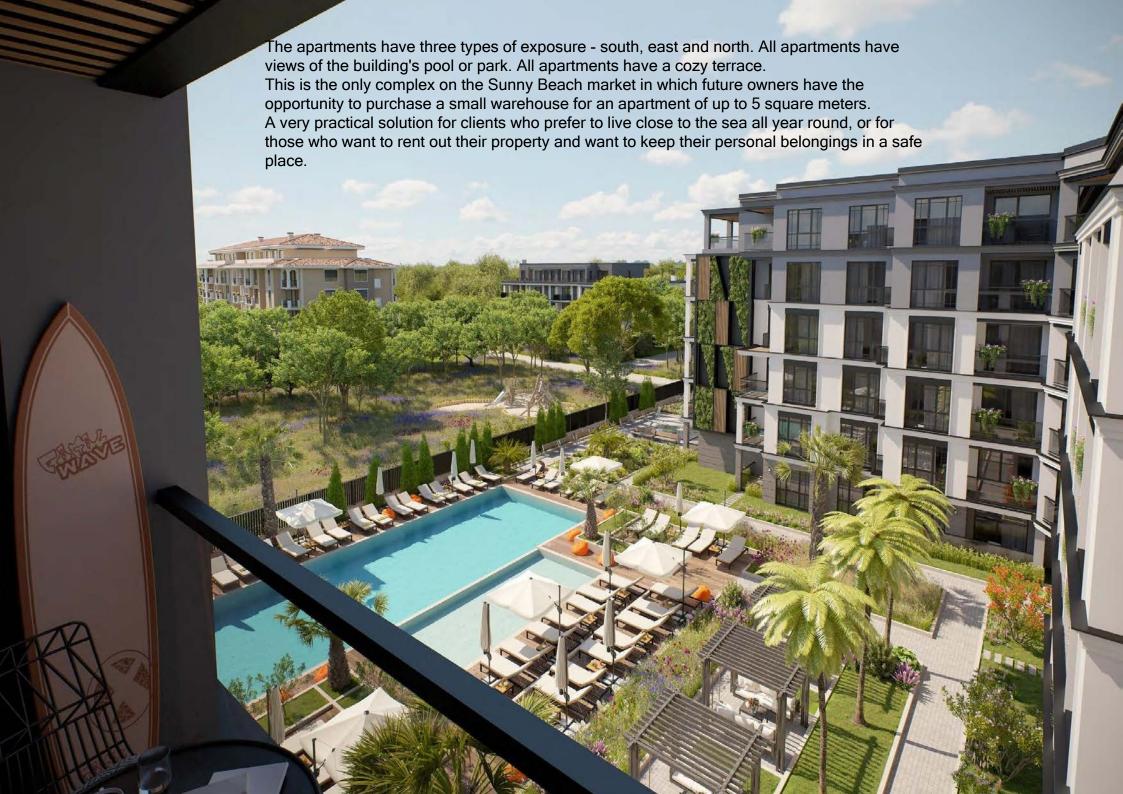

On an area of 4270 sq.m. The 6-story building has

94 apartments - 61 two-room and 33 three-room. Apartments on the 6th floor will have spacious terraces with beautiful landscaping.

The building has underground parking, 2 elevators, a reception and a technical room. The investor provides complete security with parking spaces. In the center of the project there is a large swimming pool for adults, a swimming pool for children,

jacuzzi. In the OPEN SKY FITNESS, SUNSET LOUNGE on the 6th floor you will feel like a star. A mobile BAR will offer the owners and guests of the complex the opportunity to eat delicious food and refresh drinks.