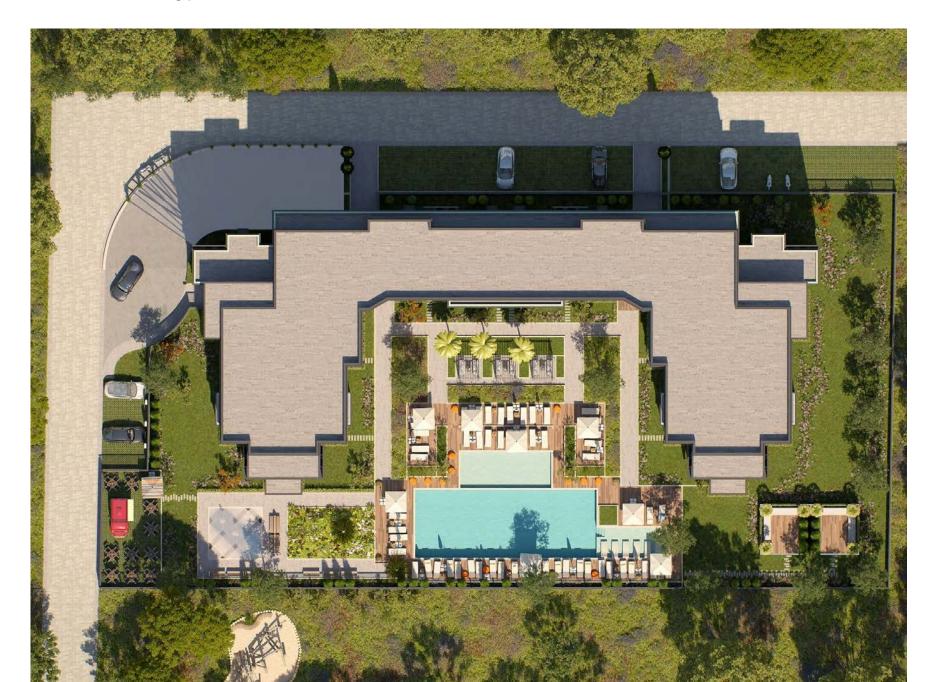

The plot on which EMILIA ROMANA VERDE is built is adjacent to the PARK and BOUTIQUE buildings. Three buildings will make up one common complex with 3 different swimming pools, rich landscape design, restaurants, parking lots - underground and above ground, electric charging stations for cars, a protected area, a sauna, a dry fountain, etc. The complex borders on an area allocated for a park of 7000 square meters. m.

On an area of 4270 sq.m. The 6-story building has

94 apartments - 61 two-room and 33 three-room. Apartments on the 6th floor will have spacious terraces with beautiful landscaping.

The building has underground parking, 2 elevators, a reception and a technical room. The investor provides complete security with parking spaces. In the center of the project there is a large swimming pool for adults, a swimming pool for children,

jacuzzi. In the OPEN SKY FITNESS, SUNSET LOUNGE on the 6th floor you will feel like a star. A mobile BAR will offer the owners and guests of the complex the opportunity to eat delicious food and refresh drinks.

## Layout

The trust of our clients is important to us. Complexes that we have already built:

Emilia Romana Park

Emilia Romana Boutique

Emilia Romana Ravda