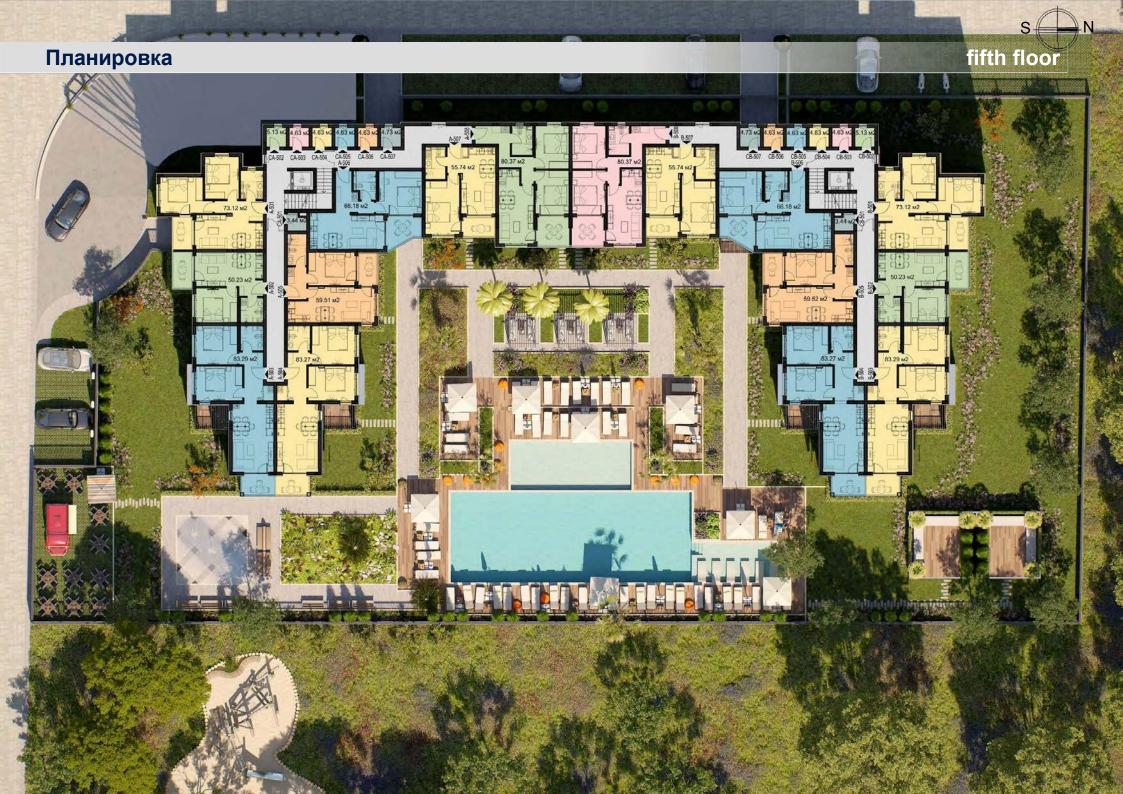

On an area of 4270 sq.m. The 6-story building has

94 apartments - 61 two-room and 33 three-room. Apartments on the 6th floor will have spacious terraces with beautiful landscaping.

The building has underground parking, 2 elevators, a reception and a technical room. The investor provides complete security with parking spaces. In the center of the project there is a large swimming pool for adults, a swimming pool for children,

## Layout

The trust of our clients is important to us. Complexes that we have already built:

Emilia Romana Park

Emilia Romana Boutique

Emilia Romana Ravda