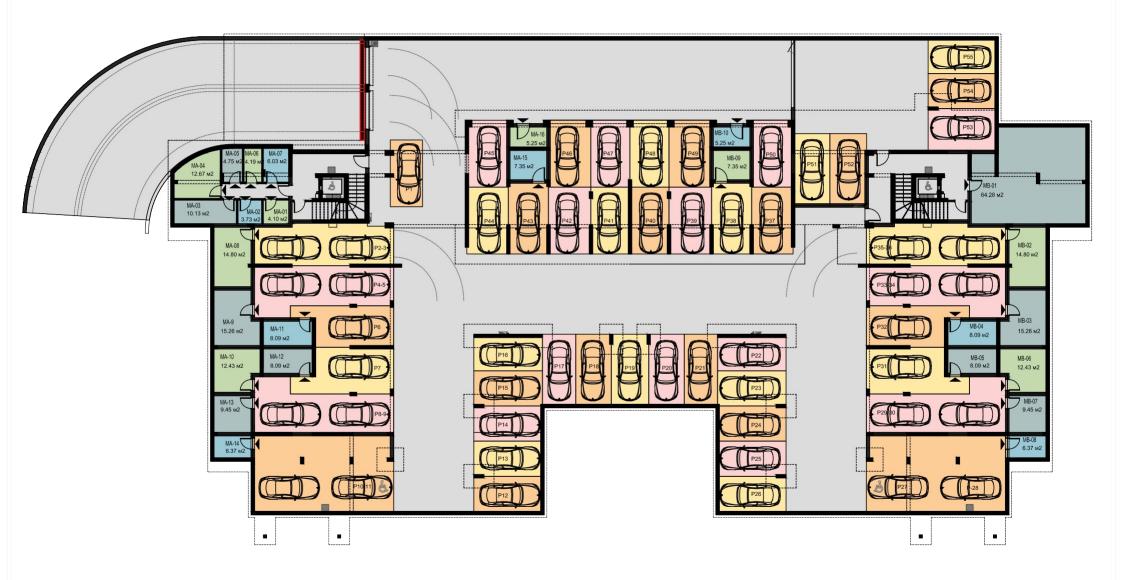

On an area of 4270 sq.m. The 6-story building has

94 apartments - 61 two-room and 33 three-room. Apartments on the 6th floor will have spacious terraces with beautiful landscaping.

The building has underground parking, 2 elevators, a reception and a technical room. The investor provides complete security with parking spaces. In the center of the project there is a large swimming pool for adults, a swimming pool for children,