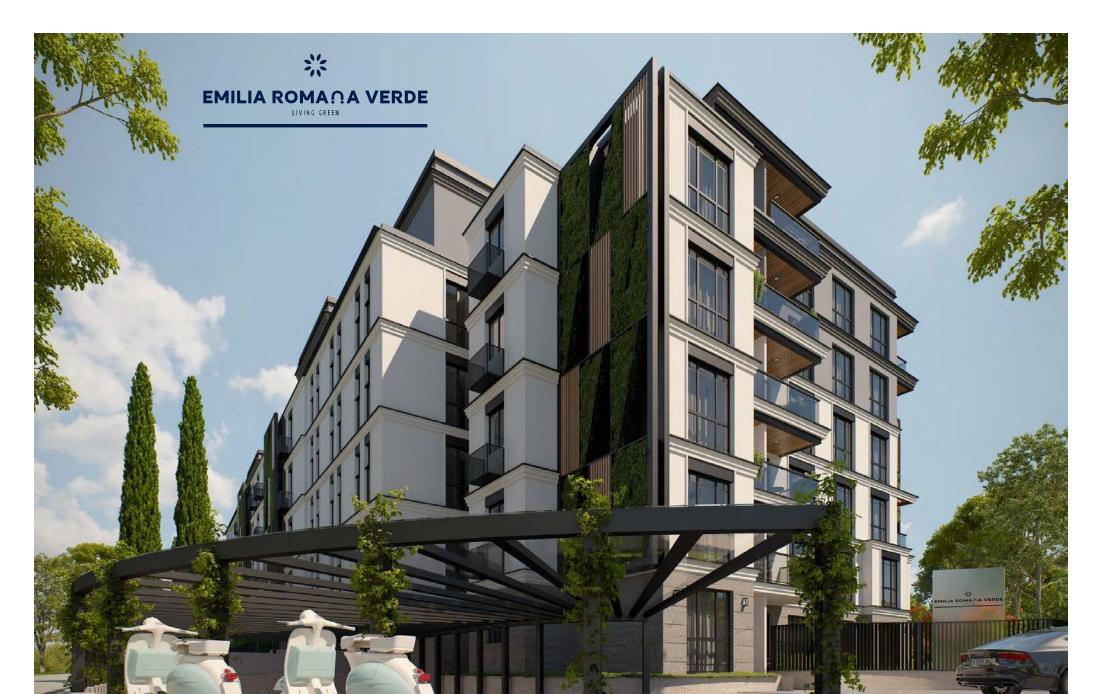

## EMILIA ROMANA VERDE

LIVING GREEN

+359 89-202-2011

+359 88-933-8334

+972 53-281-4559

(WhatsApp, Viber, Telegram)

Following the undeniable success of the newly built EMILIA ROMANA PARK complex and the recently started construction of EMILIA ROMANA BOUTIQUE, the investor of boutique holiday complexes LODAX INVESTMENT OOD is pleased to present its latest project EMILIA ROMANA VERDE - a modern, innovative building with stylish architecture, exquisite in every detail.

The name VERDE (from the Italian GREEN) draws attention to the rich landscape design of the complex and the presence of a park in front of it, as well as innovative green façade solutions and environmentally friendly construction.

On an area of 4270 sq.m. The 6-story building has

94 apartments - 61 two-room and 33 three-room. Apartments on the 6th floor will have spacious terraces with beautiful landscaping.

The building has underground parking, 2 elevators, a reception and a technical room. The investor provides complete security with parking spaces. In the center of the project there is a large swimming pool for adults, a swimming pool for children,

jacuzzi. In the OPEN SKY FITNESS, SUNSET LOUNGE on the 6th floor you will feel like a star. A mobile BAR will offer the owners and guests of the complex the opportunity to eat delicious food and refresh drinks.