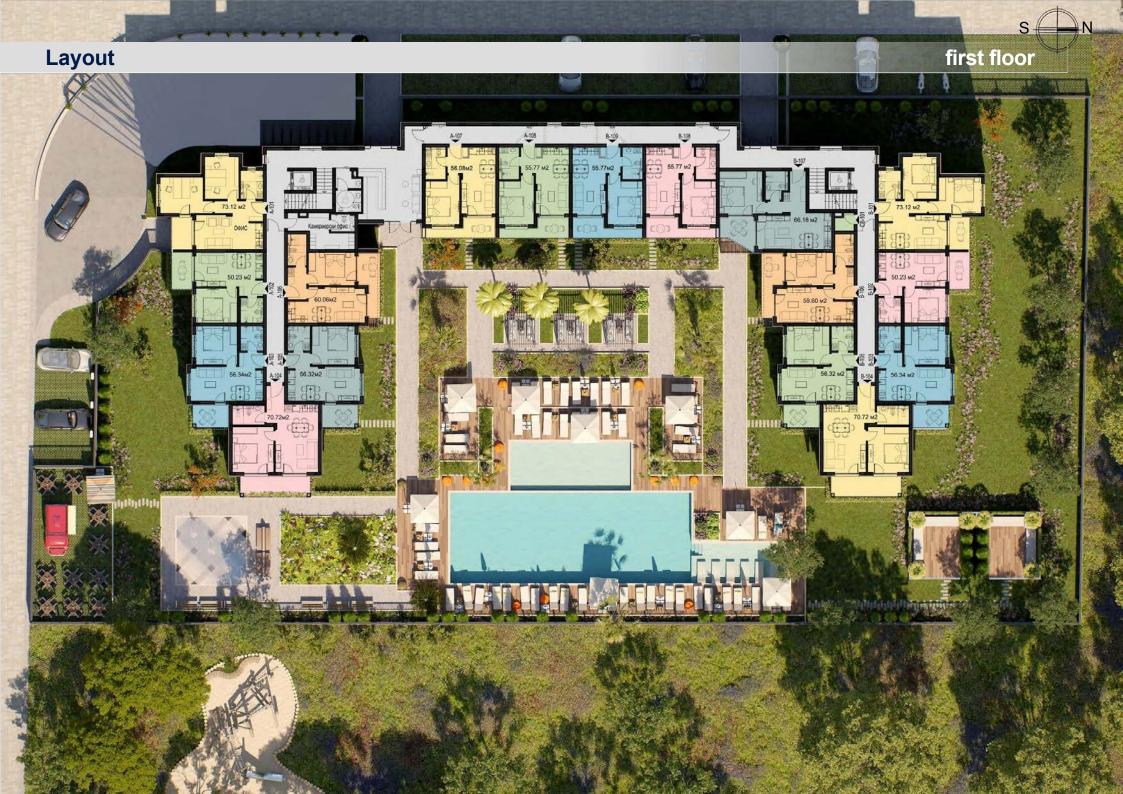

On an area of 4270 sq.m. The 6-story building has

94 apartments - 61 two-room and 33 three-room. Apartments on the 6th floor will have spacious terraces with beautiful landscaping.

The building has underground parking, 2 elevators, a reception and a technical room. The investor provides complete security with parking spaces. In the center of the project there is a large swimming pool for adults, a swimming pool for children,

## Layout

The trust of our clients is important to us. Complexes that we have already built:

Emilia Romana Park

Emilia Romana Boutique

Emilia Romana Ravda