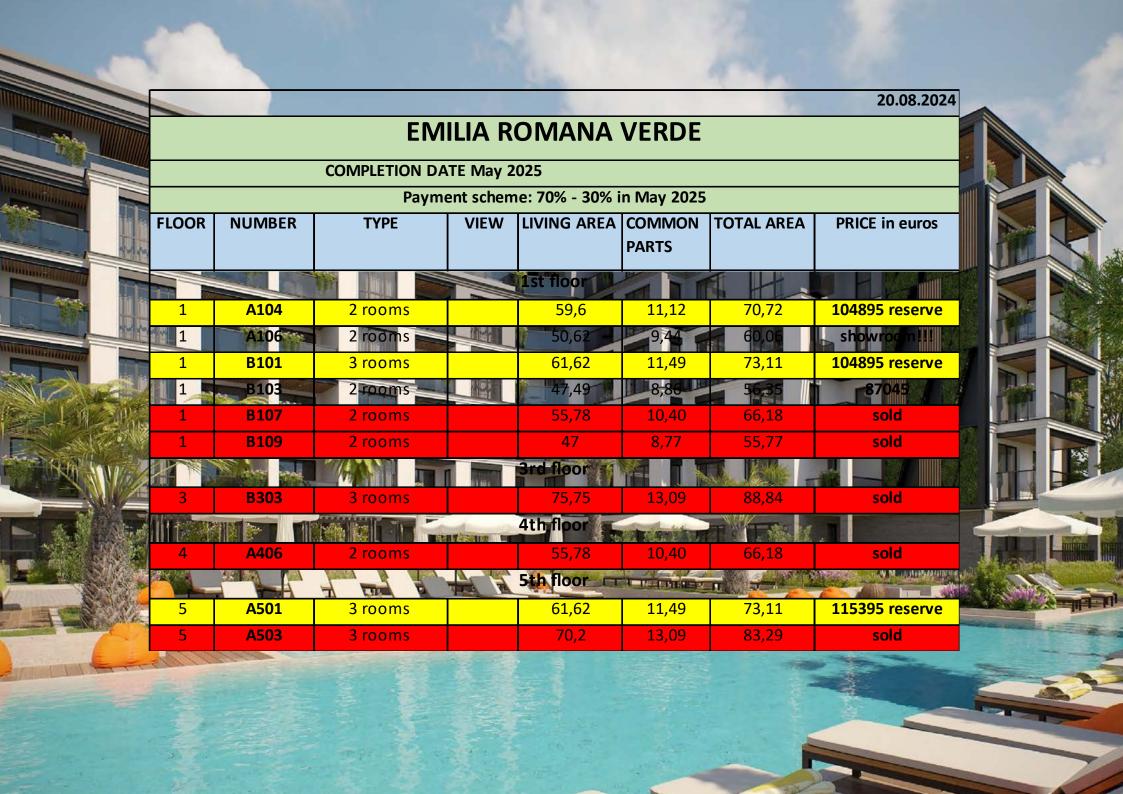

On an area of 4270 sq.m. The 6-story building has

94 apartments - 61 two-room and 33 three-room. Apartments on the 6th floor will have spacious terraces with beautiful landscaping.

The building has underground parking, 2 elevators, a reception and a technical room. The investor provides complete security with parking spaces. In the center of the project there is a large swimming pool for adults, a swimming pool for children,

jacuzzi. In the OPEN SKY FITNESS, SUNSET LOUNGE on the 6th floor you will feel like a star. A mobile BAR will offer the owners and guests of the complex the opportunity to eat delicious food and refresh drinks.