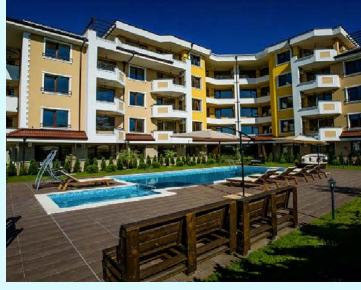

On an area of 4270 sq.m. The 6-story building has

94 apartments - 61 two-room and 33 three-room. Apartments on the 6th floor will have spacious terraces with beautiful landscaping.

The building has underground parking, 2 elevators, a reception and a technical room. The investor provides complete security with parking spaces. In the center of the project there is a large swimming pool for adults, a swimming pool for children,

jacuzzi. In the OPEN SKY FITNESS, SUNSET LOUNGE on the 6th floor you will feel like a star. A mobile BAR will offer the owners and guests of the complex the opportunity to eat delicious food and refresh drinks.