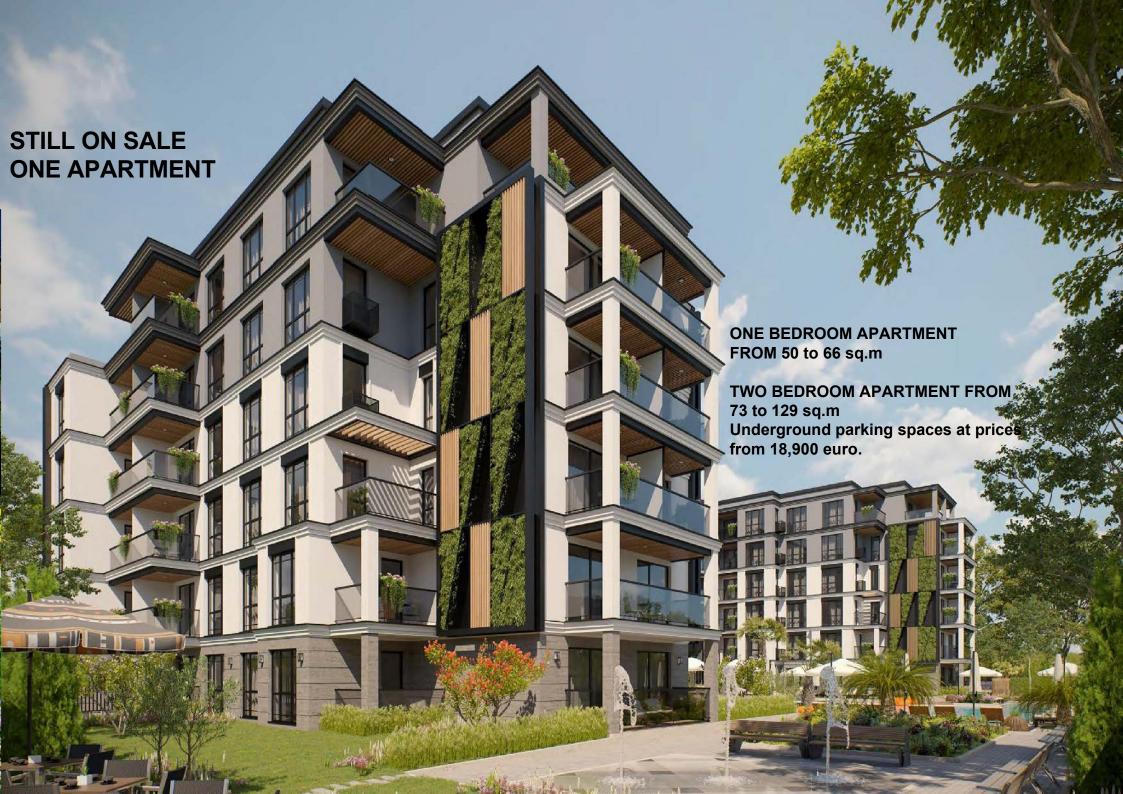

On an area of 4270 sq.m. The 6-story building has

94 apartments - 61 two-room and 33 three-room. Apartments on the 6th floor will have spacious terraces with beautiful landscaping.

The building has underground parking, 2 elevators, a reception and a technical room. The investor provides complete security with parking spaces. In the center of the project there is a large swimming pool for adults, a swimming pool for children,

jacuzzi. In the OPEN SKY FITNESS, SUNSET LOUNGE on the 6th floor you will feel like a star. A mobile BAR will offer the owners and guests of the complex the opportunity to eat delicious food and refresh drinks.