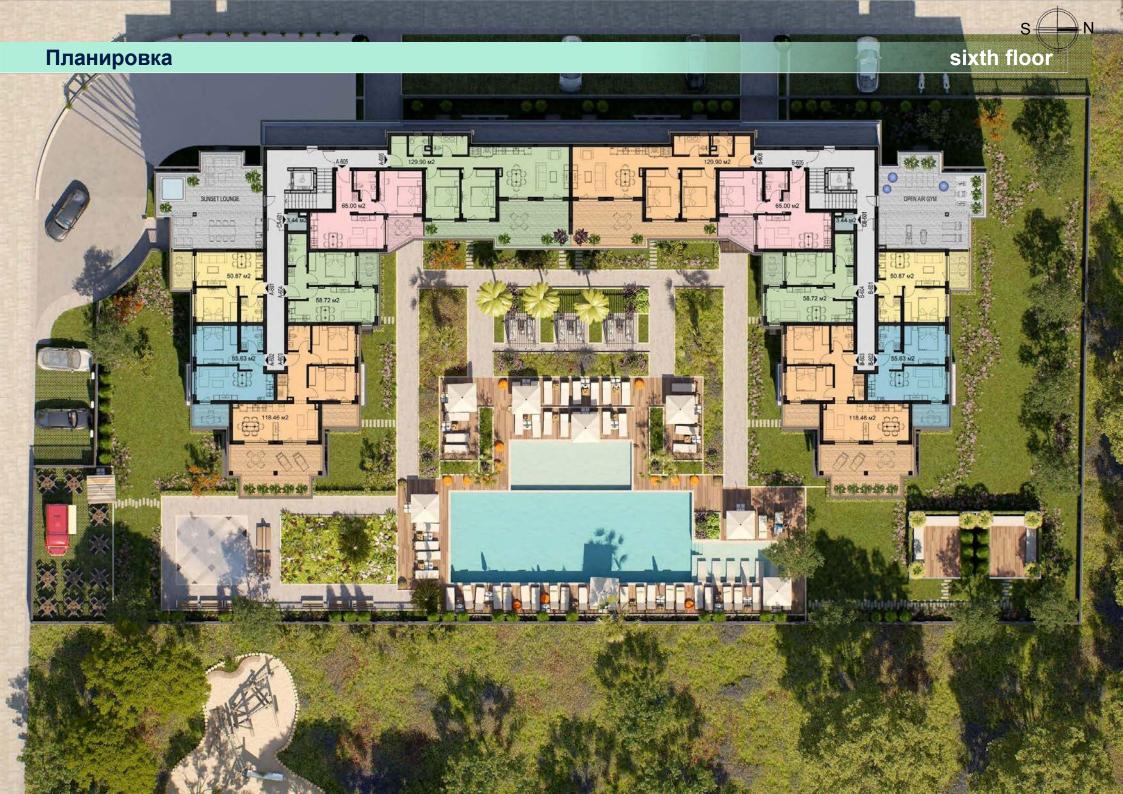

On an area of 4270 sq.m. The 6-story building has

94 apartments - 61 two-room and 33 three-room. Apartments on the 6th floor will have spacious terraces with beautiful landscaping.

The building has underground parking, 2 elevators, a reception and a technical room. The investor provides complete security with parking spaces. In the center of the project there is a large swimming pool for adults, a swimming pool for children,

jacuzzi. In the OPEN SKY FITNESS, SUNSET LOUNGE on the 6th floor you will feel like a star. A mobile BAR will offer the owners and guests of the complex the opportunity to eat delicious food and refresh drinks.

## Layout

The trust of our clients is important to us. Complexes that we have already built:

Emilia Romana Park

Emilia Romana Boutique

Emilia Romana Ravda