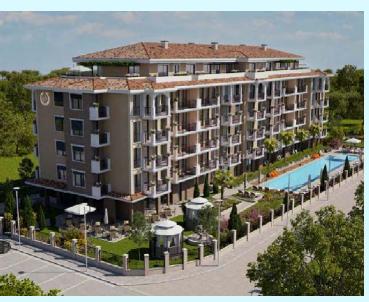

## EMILIA ROMANA VERDE

LIVING GREEN

+359 89-202-2011

+359 88-933-8334

+972 53-281-4559

(WhatsApp, Viber, Telegram)

Following the undeniable success of the newly built EMILIA ROMANA PARK complex and the recently started construction of EMILIA ROMANA BOUTIQUE, the investor of boutique holiday complexes LODAX INVESTMENT OOD is pleased to present its latest project EMILIA ROMANA VERDE - a modern, innovative building with stylish architecture, exquisite in every detail.

The plot on which EMILIA ROMANA VERDE is built is adjacent to the PARK and BOUTIQUE buildings. Three buildings will make up one common complex with 3 different swimming pools, rich landscape design, restaurants, parking lots - underground and above ground, electric charging stations for cars, a protected area, a sauna, a dry fountain, etc. The complex borders on an area allocated for a park of 7000 square meters. m.

On an area of 4270 sq.m. The 6-story building has

94 apartments - 61 two-room and 33 three-room. Apartments on the 6th floor will have spacious terraces with beautiful landscaping.

The building has underground parking, 2 elevators, a reception and a technical room. The investor provides complete security with parking spaces. In the center of the project there is a large swimming pool for adults, a swimming pool for children,