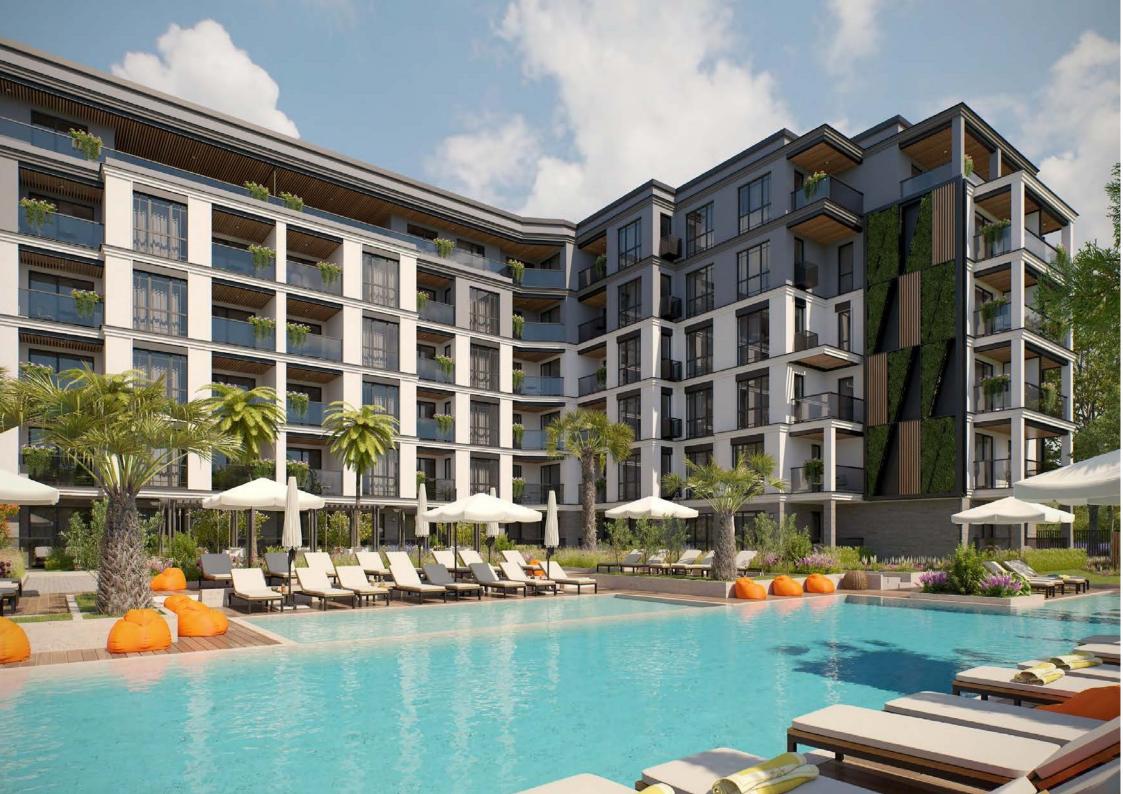

## EMILIA ROMANA VERDE

LIVING GREEN

+359 89-202-2011

+359 88-933-8334

+972 53-281-4559

(WhatsApp, Viber, Telegram)

Following the undeniable success of the newly built EMILIA ROMANA PARK complex and the recently started construction of EMILIA ROMANA BOUTIQUE, the investor of boutique holiday complexes LODAX INVESTMENT OOD is pleased to present its latest project EMILIA ROMANA VERDE - a modern, innovative building with stylish architecture, exquisite in every detail.

The name VERDE (from the Italian GREEN) draws attention to the rich landscape design of the complex and the presence of a park in front of it, as well as innovative green façade solutions and environmentally friendly construction.

The plot on which EMILIA ROMANA VERDE is built is adjacent to the PARK and BOUTIQUE buildings. Three buildings will make up one common complex with 3 different swimming pools, rich landscape design, restaurants, parking lots - underground and above ground, electric charging stations for cars, a protected area, a sauna, a dry fountain, etc. The complex borders on an area allocated for a park of 7000 square meters. m.