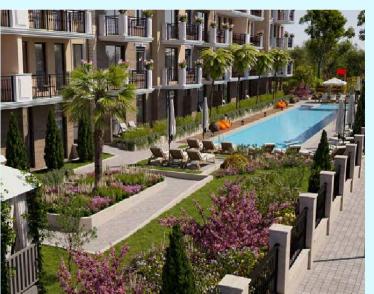

The name VERDE (from the Italian GREEN) draws attention to the rich landscape design of the complex and the presence of a park in front of it, as well as innovative green façade solutions and environmentally friendly construction.

The plot on which EMILIA ROMANA VERDE is built is adjacent to the PARK and BOUTIQUE buildings. Three buildings will make up one common complex with 3 different swimming pools, rich landscape design, restaurants, parking lots - underground and above ground, electric charging stations for cars, a protected area, a sauna, a dry fountain, etc. The complex borders on an area allocated for a park of 7000 square meters. m.