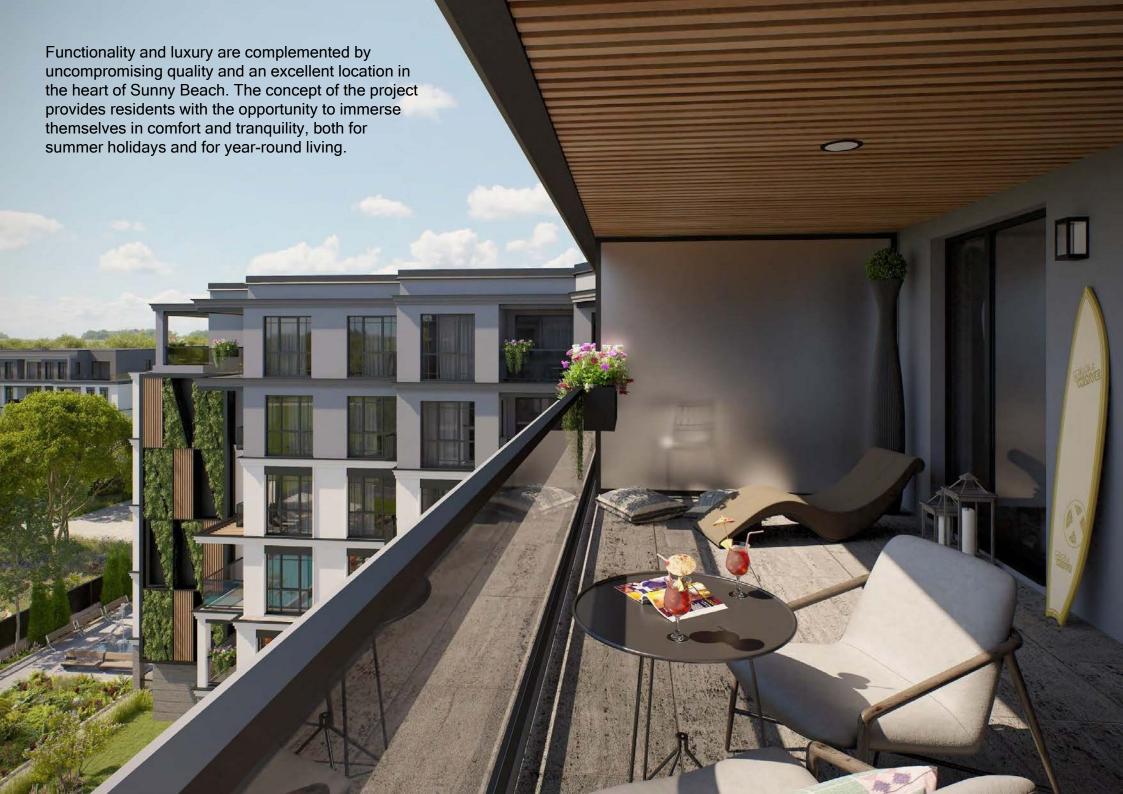

Within a radius of 400 meters from the complex there are 4 park areas with numerous attractions for children.

The modern appearance of the building and functional layout are the biggest advantage of EMILIA ROMANA VERDE among competing buildings in the Sunny Beach area.

On an area of 4270 sq.m. The 6-story building has

94 apartments - 61 two-room and 33 three-room. Apartments on the 6th floor will have spacious terraces with beautiful landscaping.

The building has underground parking, 2 elevators, a reception and a technical room. The investor provides complete security with parking spaces. In the center of the project there is a large swimming pool for adults, a swimming pool for children,