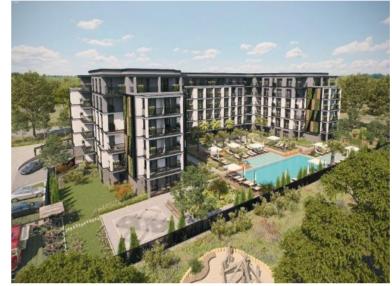

Owners in EMILIA ROMANA CITY will have the opportunity, for an additional fee, to use the infrastructure and club system of buildings that are part of the future EMILIA ROMANA RESORT complex, which includes the ESTE, VERDE, BOUTIQUE and PARK complexes, offers 4 themed pools, rich landscape design, restaurants, car and bicycle parking, charging stations for electric vehicles, a protected area, a large sports center, a sauna, a dry fountain and other amenities.

#### **EMILIA ROMANA CITY is located:**

- 10 meters from a public park;
- 300 meters from the tennis school
- 300 meters from the supermarket
- 250 meters from the bus stop
- 1 km to the resort center
- 700 meters (10 min. walk) to the beach.
- within a radius of 400 m from the complex there are 4 park areas with numerous attractions for children.