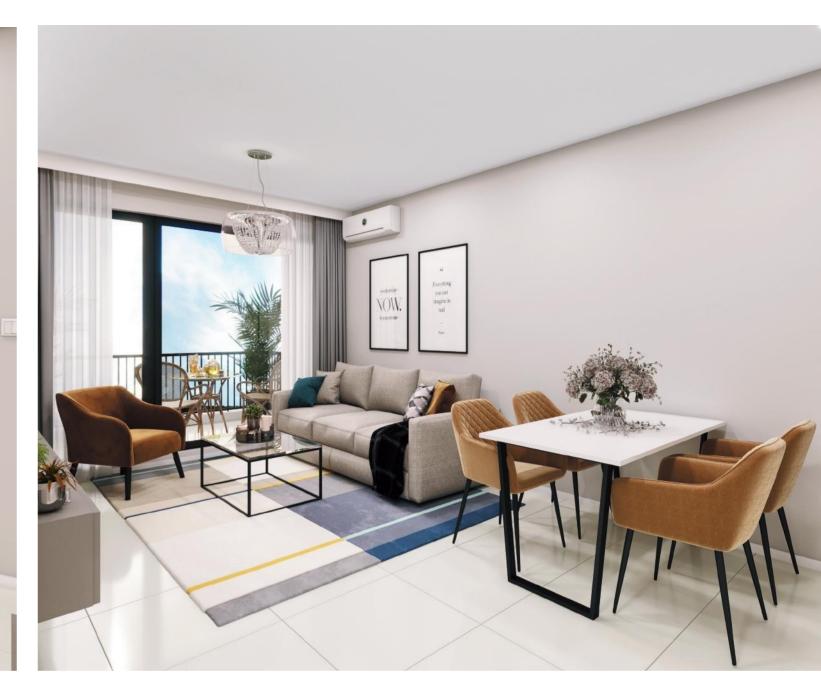

The plot on which EMILIA ROMANA CITY will be built is adjacent to the buildings ESTE, VERDE, BOUTIQUE and PARK. The complex also borders a park area with an area of 7,000 sq.m.

V. Emilia Romana City offers a selection of two-room apartments with one bathroom and three-room apartments with bathroom and separate toilet. Apartments of different sizes and with different orientations on the sides light, but all will have a compact terrace where the owners can enjoy warm spring, sunny summer or golden autumn in a wonderful climate Bulgaria.

LAYOUT 5TH FLOOR

All apartments are offered turnkey. For an additional fee, future owners can order a set of furniture and household appliances according to the design proposed to the investor.

The trust of our customers is very important to us. Our projects: