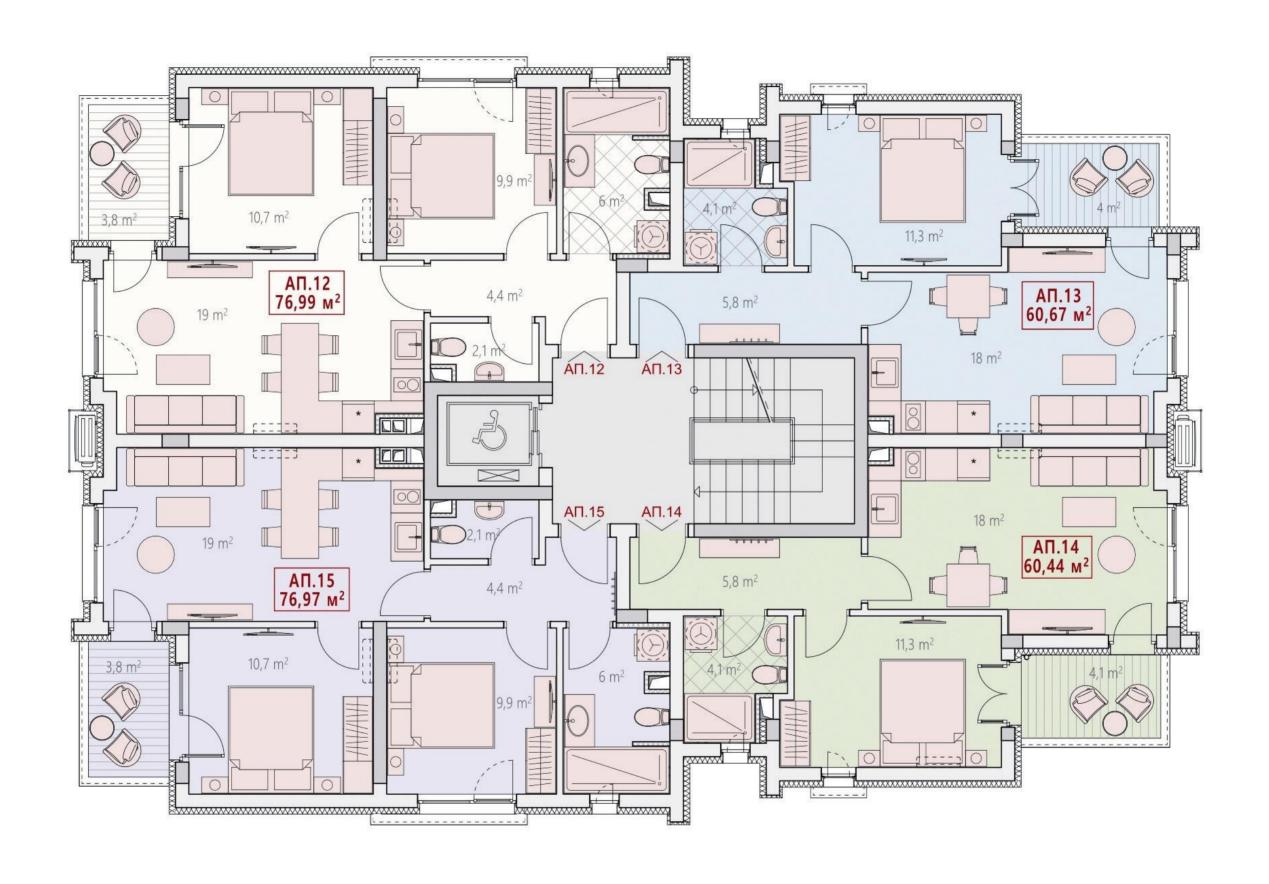

LAYOUT 3rd FLOOR

| №<br>жилище | площ<br>(без общи части) | общи части             | площ<br>(с общи части) | брой спални |  |
|-------------|--------------------------|------------------------|------------------------|-------------|--|
| АП. 12      | 68,2 кв.м.               | 8,79 кв.м. 76,99 кв.м. |                        | 2           |  |
| АП. 13      | 53,3 кв.м.               | 7,37 кв.м.             | 60,67 кв.м.            | 1           |  |

| №<br>жилище | площ<br>(без общи части) | общи части | площ<br>(с общи части) | брой спални |  |
|-------------|--------------------------|------------|------------------------|-------------|--|
| АП. 14      | 53,10 кв.м.              | 7,34 кв.м. | 60,44 кв.м.            | 1           |  |
| АП. 15      | 68,10 кв.м.              | 8,87 кв.м. | 76,97 кв.м.            | 2           |  |