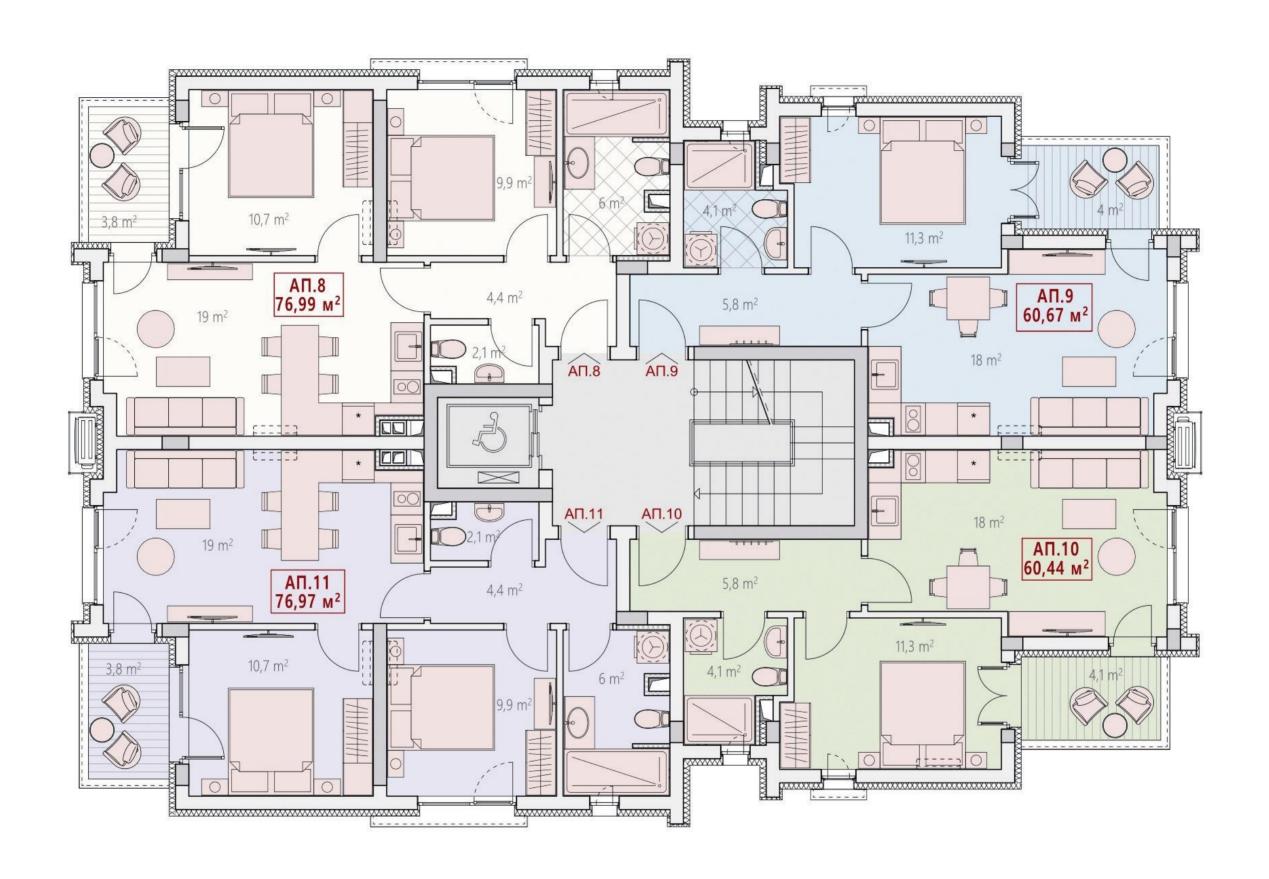

LAYOUT 2ND FLOOR

| №<br>жилище | площ<br>(без общи части) | общи части | площ<br>(с общи части) | брой спални |  |
|-------------|--------------------------|------------|------------------------|-------------|--|
| АП. 8       | 68,2 кв.м.               | 8,79 кв.м. | 76,99 кв.м.            | 2           |  |
| АП. 9       | 53,3 кв.м.               | 7,37 кв.м. | 60,67 кв.м.            | 1           |  |

| №<br>жилище | площ<br>(без общи части) | общи части | площ<br>(с общи части) | брой спални |
|-------------|--------------------------|------------|------------------------|-------------|
| АП. 10      | 53,10 кв.м.              | 7,34 кв.м. | 60,44 кв.м.            | 1           |
| АП. 11      | 68,10 кв.м.              | 8,87 кв.м. | 76,97 кв.м.            | 2           |