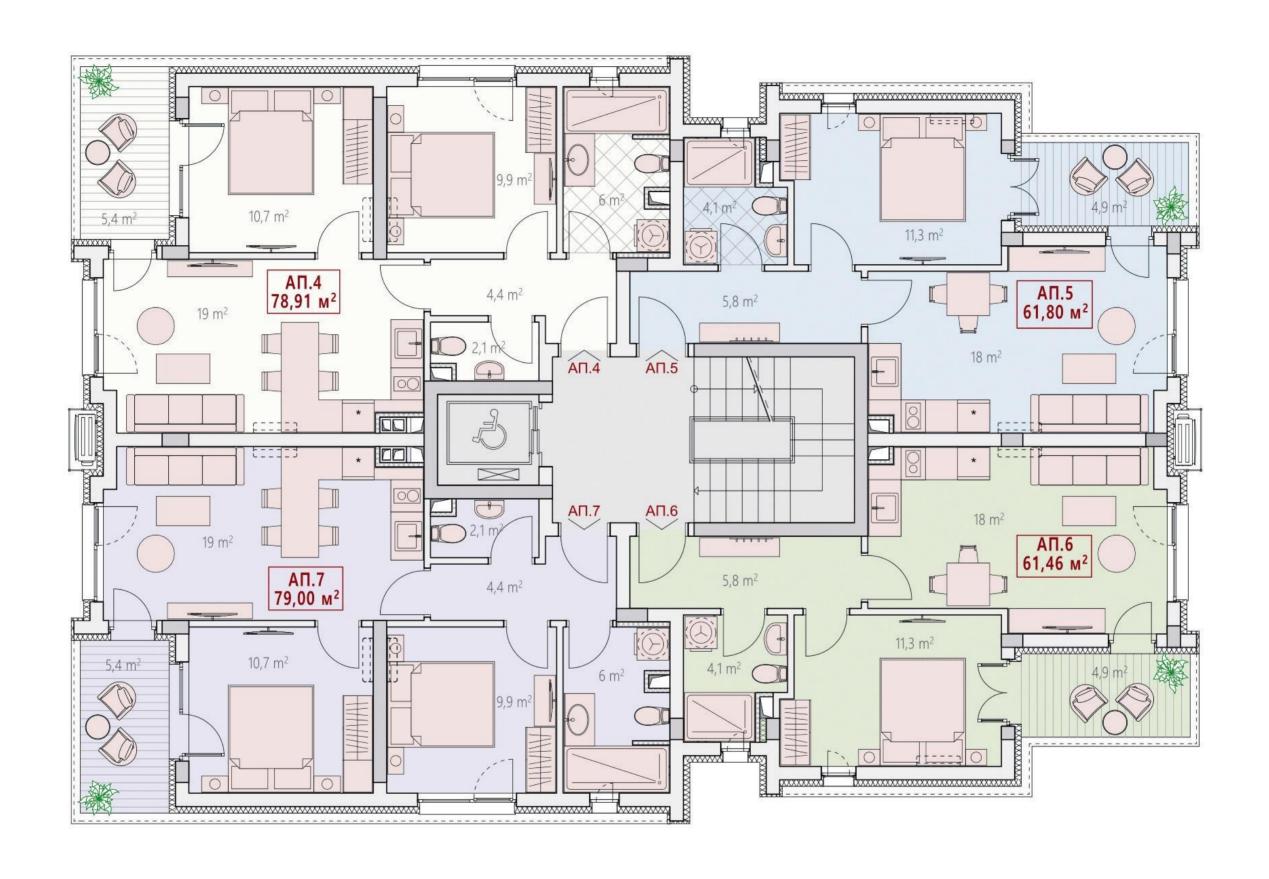

LAYOUT 1ST FLOOR

| №<br>жилище | площ<br>(без общи части) | общи части | площ<br>(с общи части) | брой спални |  |
|-------------|--------------------------|------------|------------------------|-------------|--|
| АП. 4       | 69,9 кв.м.               | 9,01 кв.м. | 78,91 кв.м.            | 2           |  |
| АП. 5       | 54,3 кв.м.               | 7,50 кв.м. | 61,80 кв.м.            | 1           |  |

| №<br>жилище | площ<br>(без общи части) | общи части | площ<br>(с общи части) | брой спални |
|-------------|--------------------------|------------|------------------------|-------------|
| АП. 6       | 54,0 кв.м.               | 7,46 кв.м. | 61,46 кв.м.            | 1           |
| АП. 7       | 69,9 кв.м.               | 9,10 кв.м. | 79,0 кв.м.             | 2           |