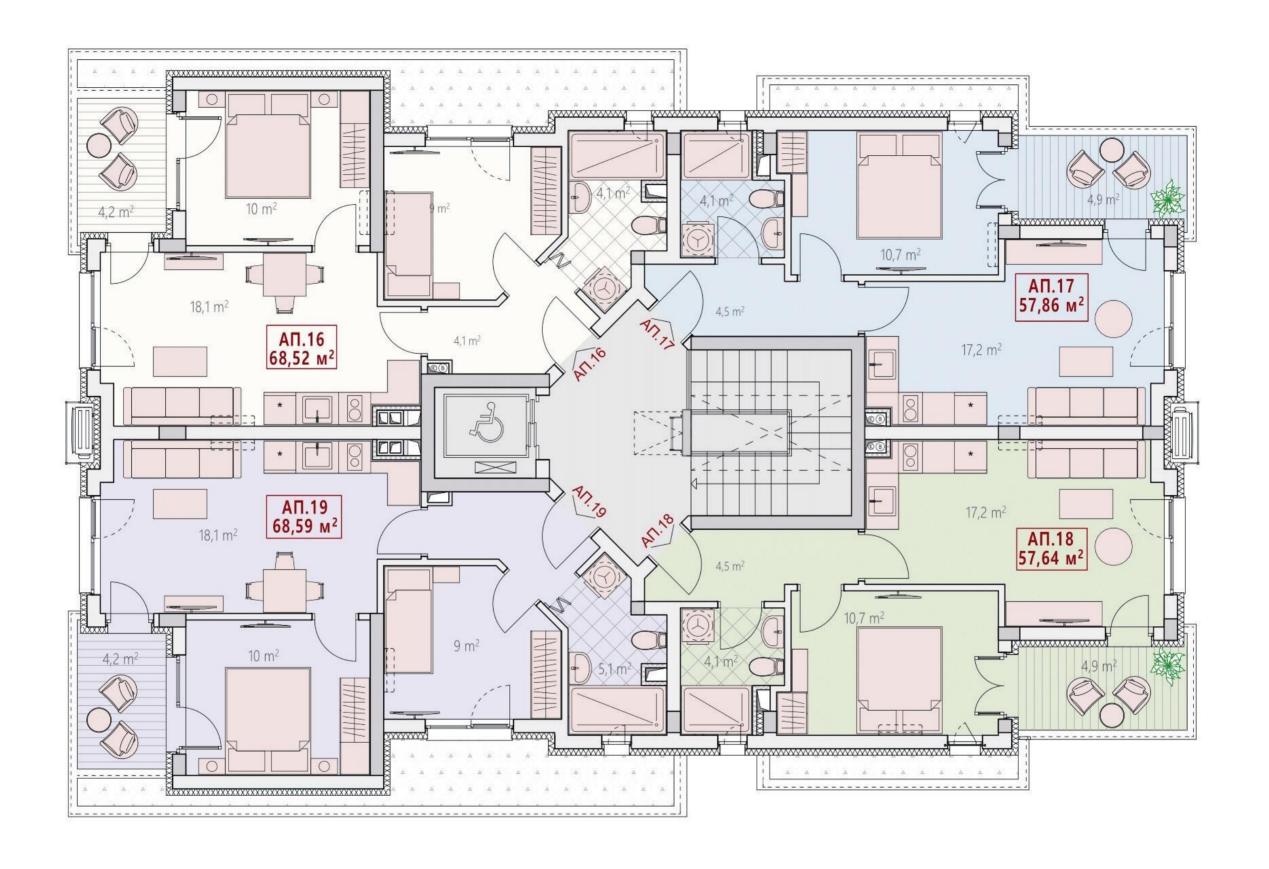

LAYOUT 4TH FLOOR

| №<br>жилище | площ<br>(без общи части) | общи части | площ<br>(с общи части) | брой спални |  |
|-------------|--------------------------|------------|------------------------|-------------|--|
| АП. 16      | 61,1 кв.м.               | 7,42 кв.м. | 68,52 кв.м.            | 2           |  |
| АП. 17      | 51,2 кв.м.               | 6,66 кв.м. | 57,86 кв.м.            | 1           |  |

| №<br>жилище | площ<br>(без общи части) | общи части | площ<br>(с общи части) | брой спални |  |
|-------------|--------------------------|------------|------------------------|-------------|--|
| АП. 18      | 51,0 кв.м.               | 6,64 кв.м. | 57,64 кв.м.            | 1           |  |
| АП. 19      | 61,10 кв.м.              | 7,49 кв.м. | 68,59 кв.м.            | 2           |  |

LAYOUT 5TH FLOOR

All apartments are offered turnkey. For an additional fee, future owners can order a set of furniture and household appliances according to the design proposed to the investor.

The trust of our customers is very important to us. Our projects: