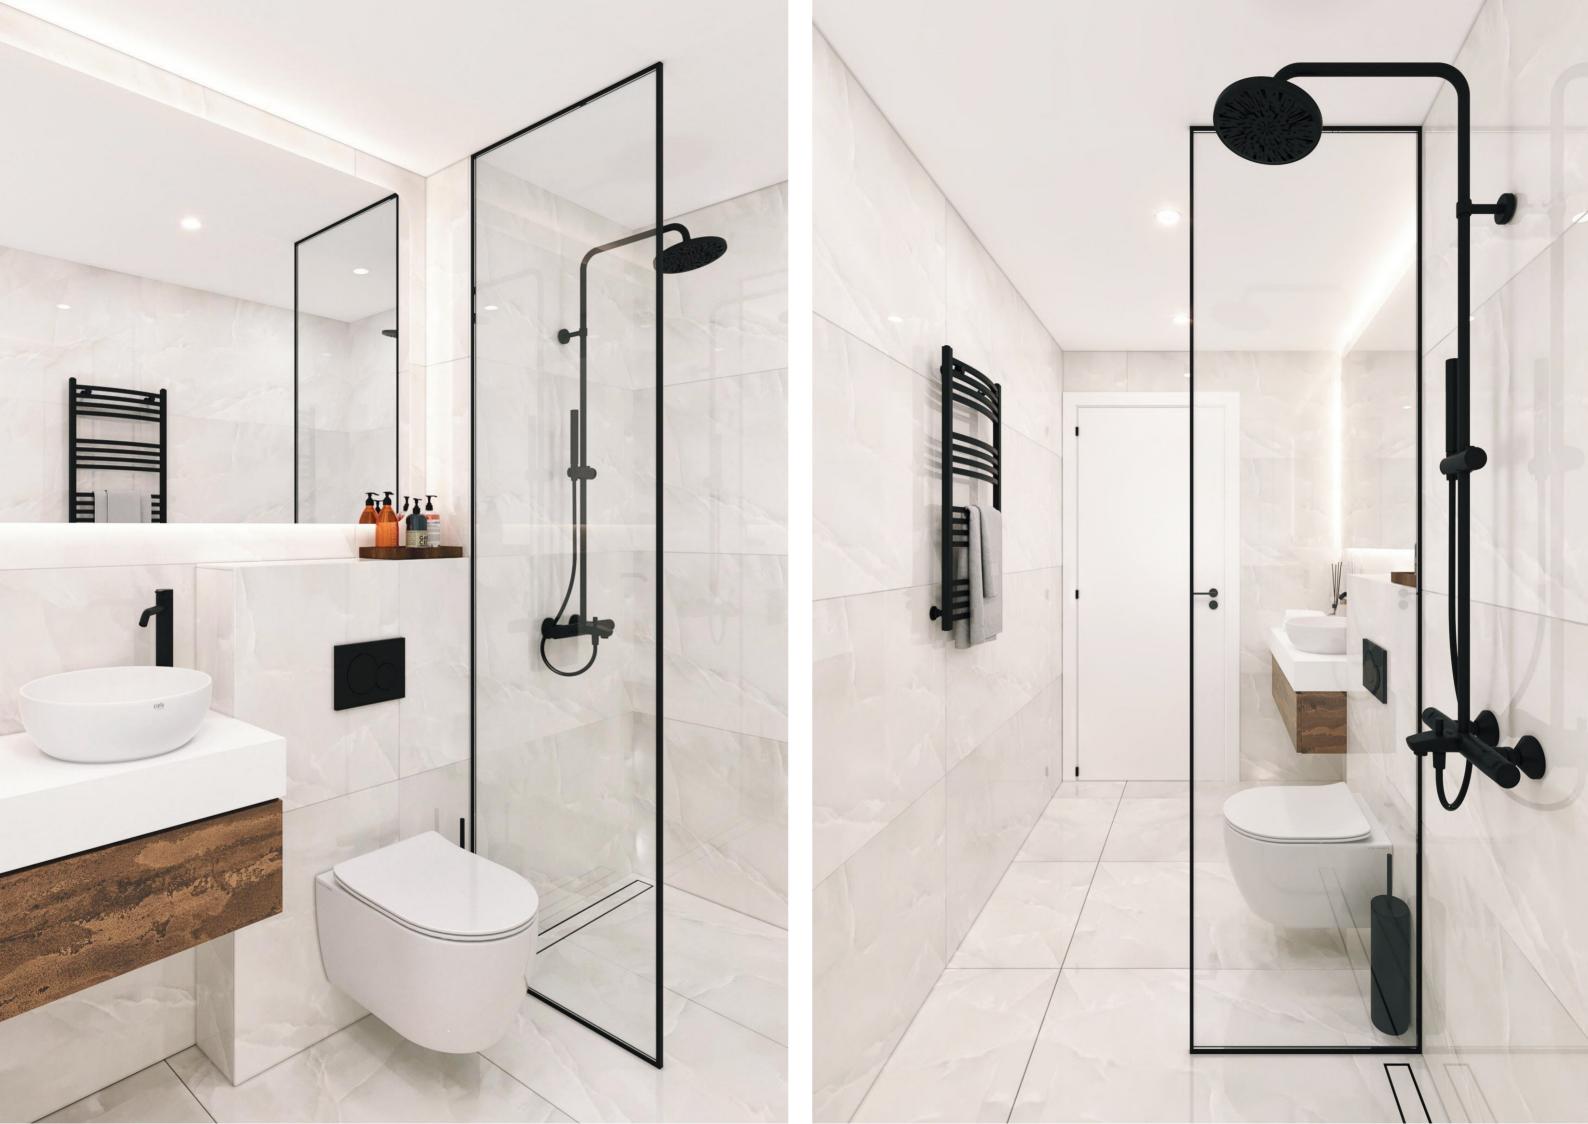

The plot on which EMILIA ROMANA CITY will be built is adjacent to the buildings ESTE, VERDE, BOUTIQUE and PARK. The complex also borders a park area with an area of 7,000 sq.m.

V. Emilia Romana City offers a selection of two-room apartments with one bathroom and three-room apartments with bathroom and separate toilet. Apartments of different sizes and with different orientations on the sides light, but all will have a compact terrace where the owners can enjoy warm spring, sunny summer or golden autumn in a wonderful climate Bulgaria.

Owners in EMILIA ROMANA CITY will have the opportunity, for an additional fee, to use the infrastructure and club system of buildings that are part of the future EMILIA ROMANA RESORT complex, which includes the ESTE, VERDE, BOUTIQUE and PARK complexes, offers 4 themed pools, rich landscape design, restaurants, car and bicycle parking, charging stations for electric vehicles, a protected area, a large sports center, a sauna, a dry fountain and other amenities.