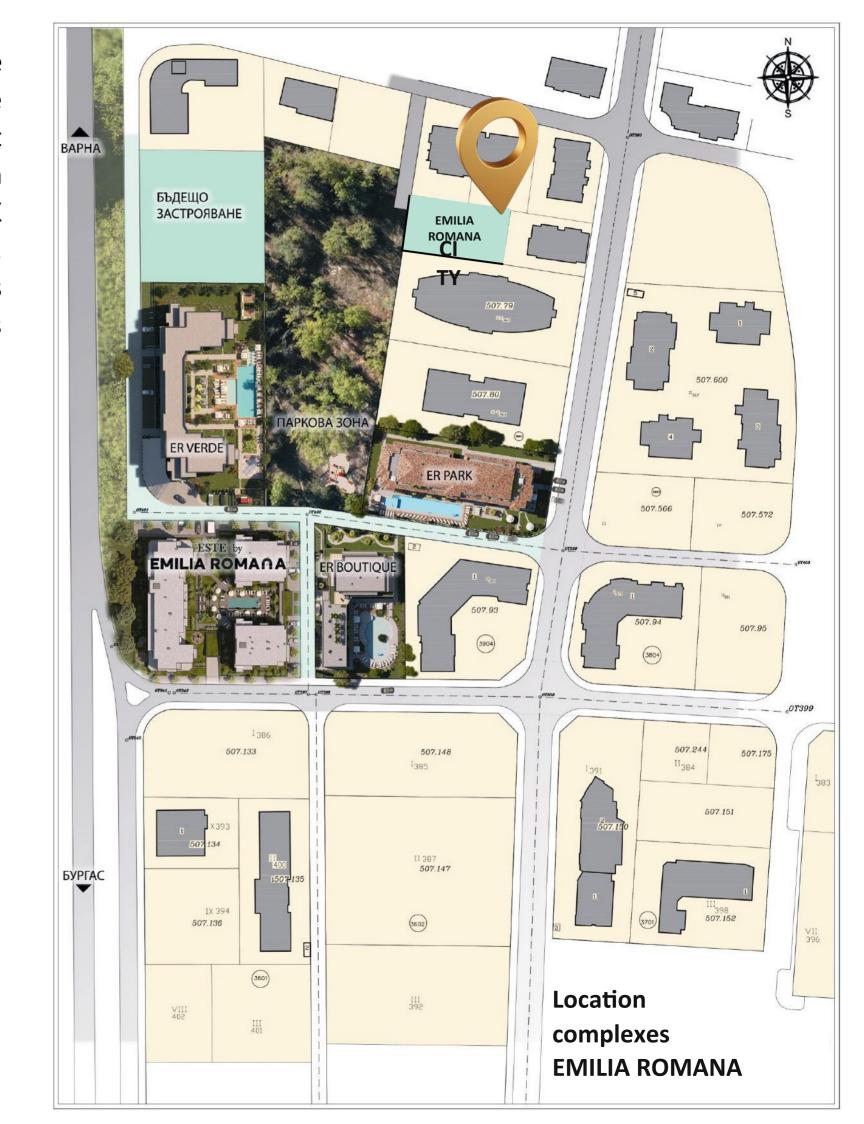

The plot on which EMILIA ROMANA CITY will be built is adjacent to the buildings ESTE, VERDE, BOUTIQUE and PARK. The complex also borders a park area with an area of 7,000 sq.m.

V. Emilia Romana City offers a selection of two-room apartments with one bathroom and three-room apartments with bathroom and separate toilet. Apartments of different sizes and with different orientations on the sides light, but all will have a compact terrace where the owners can enjoy warm spring, sunny summer or golden autumn in a wonderful climate Bulgaria.

Owners in EMILIA ROMANA CITY will have the opportunity, for an additional fee, to use the infrastructure and club system of buildings that are part of the future EMILIA ROMANA RESORT complex, which includes the ESTE, VERDE, BOUTIQUE and PARK complexes, offers 4 themed pools, rich landscape design, restaurants, car and bicycle parking, charging stations for electric vehicles, a protected area, a large sports center, a sauna, a dry fountain and other amenities.