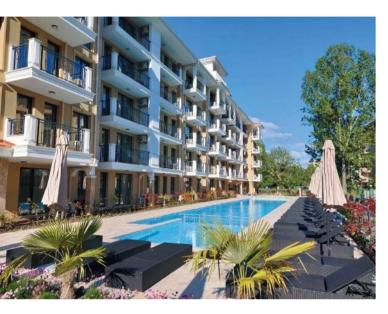

Owners in EMILIA ROMANA CITY will have the opportunity, for an additional fee, to use the infrastructure and club system of buildings that are part of the future EMILIA ROMANA RESORT complex, which includes the ESTE, VERDE, BOUTIQUE and PARK complexes, offers 4 themed pools, rich landscape design, restaurants, car and bicycle parking, charging stations for electric vehicles, a protected area, a large sports center, a sauna, a dry fountain and other amenities.

#### **EMILIA ROMANA CITY is located:**

- 10 meters from a public park;
- 300 meters from the tennis school
- 300 meters from the supermarket
- 250 meters from the bus stop
- 1 km to the resort center
- 700 meters (10 min. walk) to the beach.
- within a radius of 400 m from the complex there are 4 park areas with numerous attractions for children.