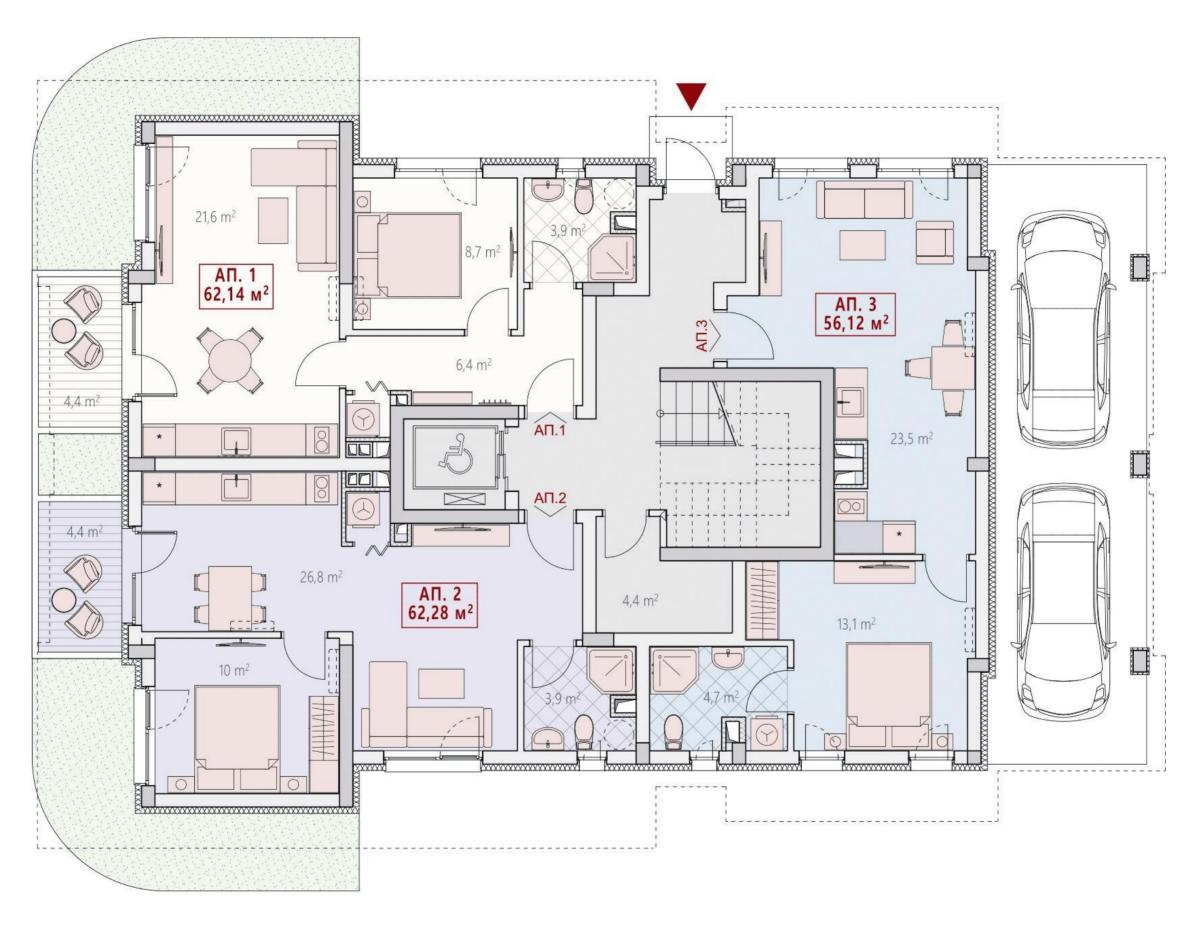

| №<br>жилище | площ<br>(без общи части) | общи части | площ<br>(с общи части) | брой спални |  |
|-------------|--------------------------|------------|------------------------|-------------|--|
| АП. 1       | 55,6 кв.м.               | 6,54 кв.м. | 62,14 кв.м.            | 1           |  |
| АП. 2       | 55,6 кв.м.               | 6,68 кв.м. | 62,28 кв.м.            | 1           |  |

| №<br>жилище | площ<br>(без общи части) | общи части | площ<br>(с общи части) | брой спални |  |
|-------------|--------------------------|------------|------------------------|-------------|--|
| АП. 3       | 50,1 кв.м.               | 6,02 кв.м. | 56,12 кв.м.            | 1           |  |
|             |                          |            |                        |             |  |