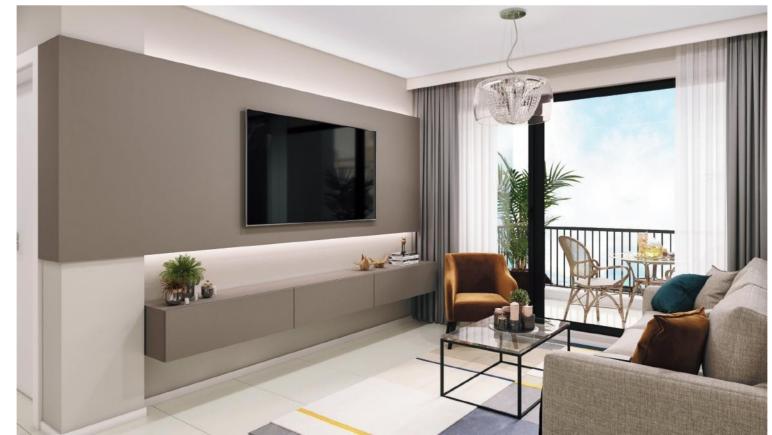

The plot on which EMILIA ROMANA CITY will be built is adjacent to the buildings ESTE, VERDE, BOUTIQUE and PARK. The complex also borders a park area with an area of 7,000 sq.m.

V. Emilia Romana City offers a selection of two-room apartments with one bathroom and three-room apartments with bathroom and separate toilet. Apartments of different sizes and with different orientations on the sides light, but all will have a compact terrace where the owners can enjoy warm spring, sunny summer or golden autumn in a wonderful climate Bulgaria.

LAYOUT 5TH FLOOR

All apartments are offered turnkey. For an additional fee, future owners can order a set of furniture and household appliances according to the design proposed to the investor.

The trust of our customers is very important to us. Our projects: