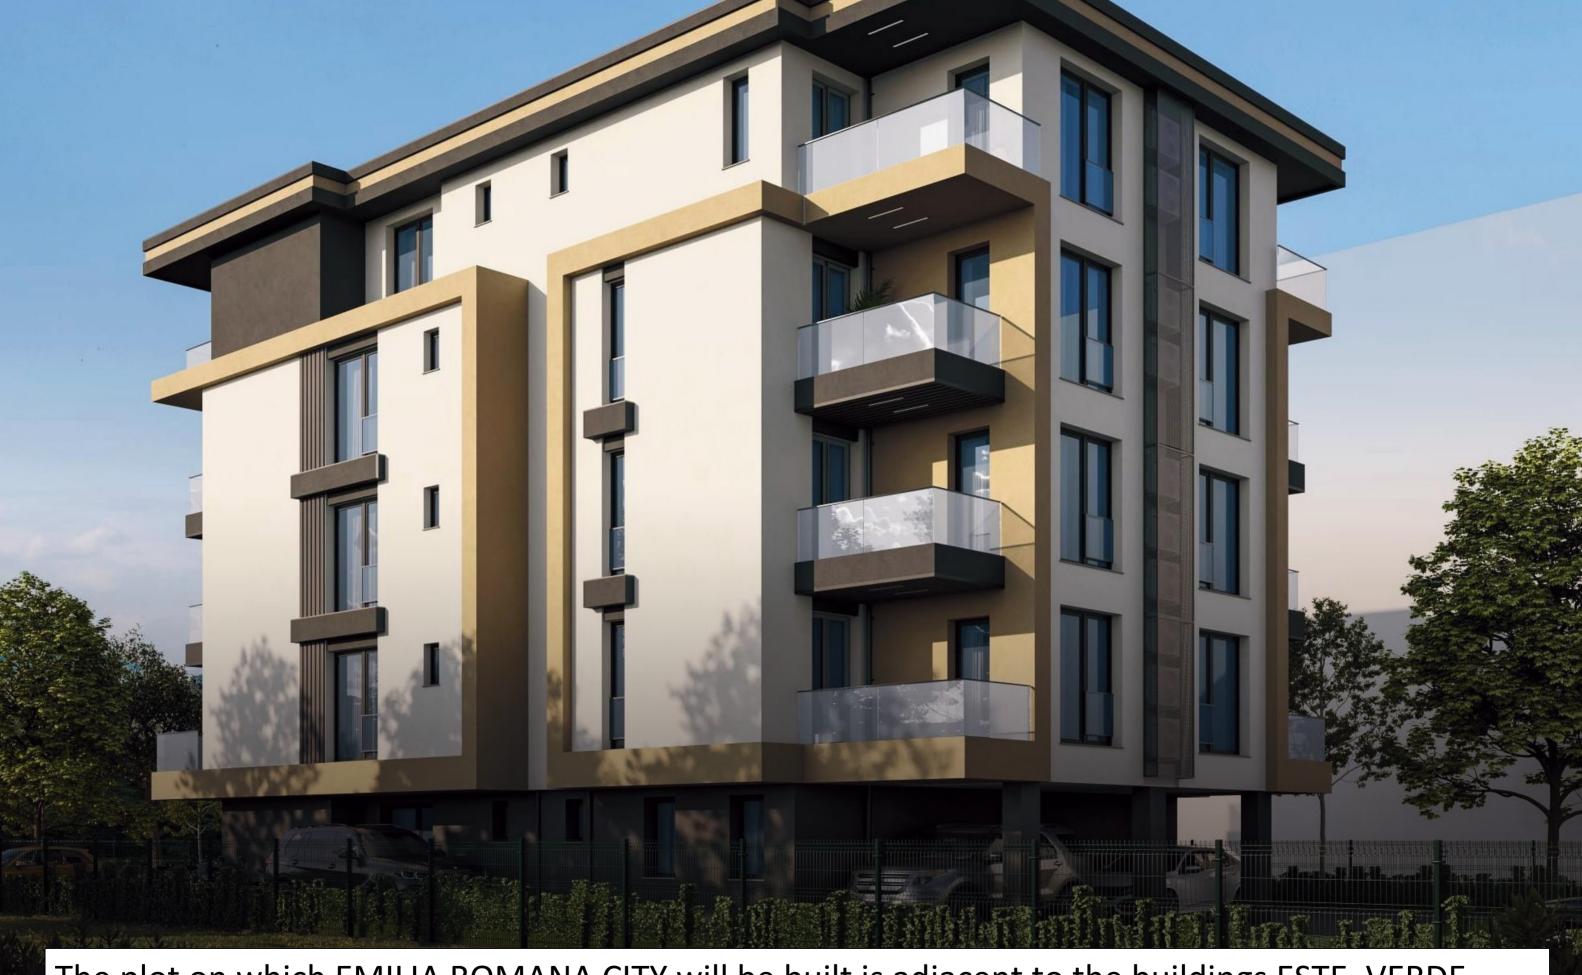

The plot on which EMILIA ROMANA CITY will be built is adjacent to the buildings ESTE, VERDE, BOUTIQUE and PARK. The complex also borders a park area with an area of 7,000 sq.m.

V. Emilia Romana City offers a selection of two-room apartments with one bathroom and three-room apartments with bathroom and separate toilet. Apartments of different sizes and with different orientations on the sides light, but all will have a compact terrace where the owners can enjoy warm spring, sunny summer or golden autumn in a wonderful climate Bulgaria.