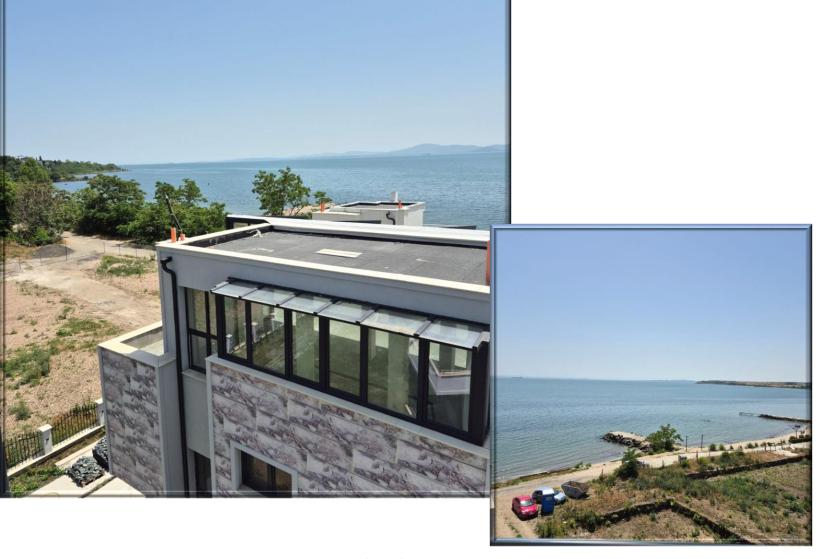

#### Price 1075€ per m2

(in addition, the buyer pays 7.5% VAT)

We present you a new construction project, located at the entrance to the city of Pomorie.

The house is built in close proximity to the sea line. From the upper floors opens a beautiful panorama of the sea.

Five minutes drive by car to the center of Pomorie, 20 minutes to the city of Burgas.

Supermarkets and shops are nearby. The facades of the building are faced with the most high-quality materials, the interior decoration of the walls and floors in the interflat space is decorated with stone and marble.

Almost all apartments allow you to admire the fantastic sea view.

The building has five residential upper floors, with 30 apartments.

The apartments are sold with rough finishing for renovation.

Without the support fee.

#### **Building highlight**

Fifth floor, one bedroom apartment with a huge terrace with panoramic sea views.... First Line....