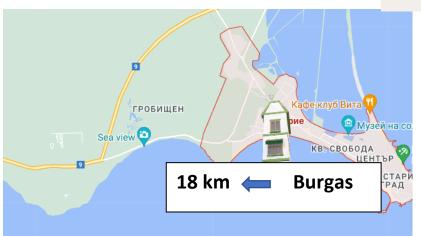

## Location

Five minutes drive by car to the center of Pomorie, 20 minutes to the city of Burgas.

Supermarkets and shops are nearby. The facades of the building are faced with the most high-quality materials, the interior decoration of the walls and floors in the interflat space is decorated with stone and marble.