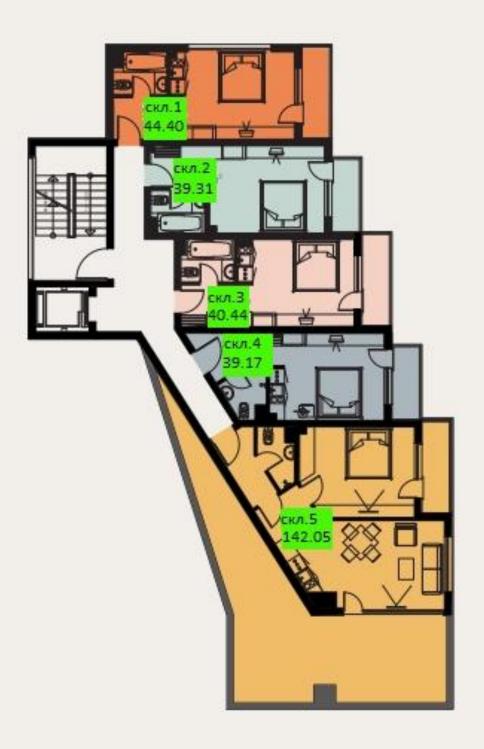

## Етаж 5

The complex offers studios and 1+1 different area:

Studios from 39 to 45 sq.m.

two-bedroom from 91 sq.m. to 102 sq.m.

For comfort and maximum safety, all floors are equipped with high-quality and reliable elevators.

Almost all apartments allow you to admire the fantastic sea view.

The building has five residential upper floors, with 30 apartments.

The apartments are sold with rough finishing for renovation.

Without the support fee.