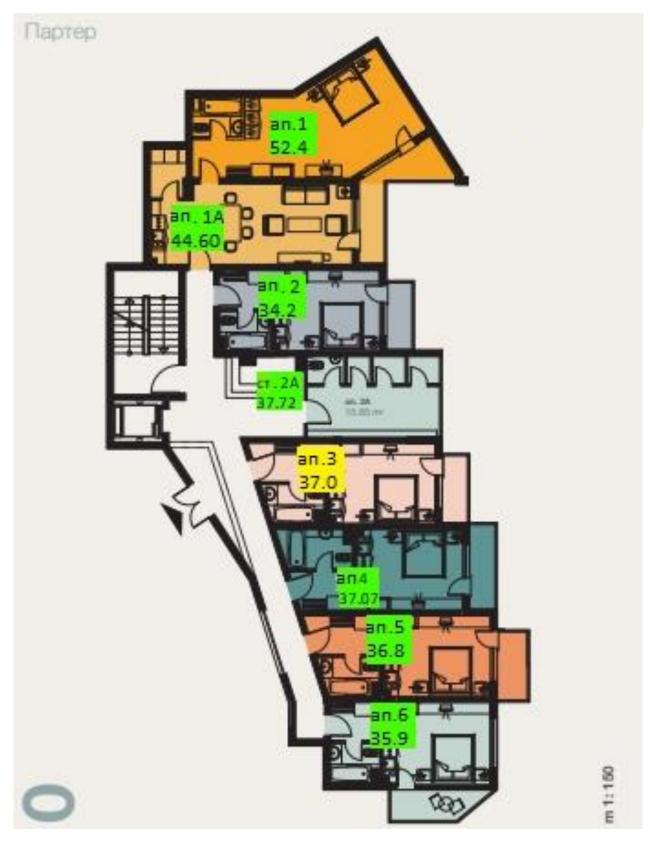

The complex offers studios and 1+1 different area:

Studios from 39 to 45 sq.m.

two-bedroom from 91 sq.m. to 102 sq.m.

For comfort and maximum safety, all floors are equipped with high-quality and reliable elevators.

Almost all apartments allow you to admire the fantastic sea view.

The building has five residential upper floors, with 30 apartments.

The apartments are sold with rough finishing for renovation.

Without the support fee.