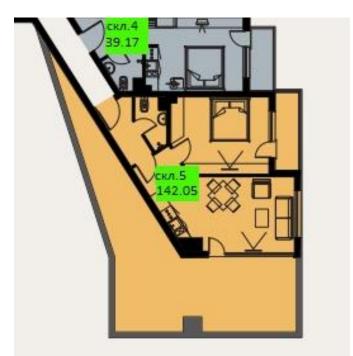

#### Apartment floor plan 1st floor

The complex offers studios and 1+1 different area:

Studios from 39 to 45 sq.m.

two-bedroom from 91 sq.m. to 102 sq.m.

For comfort and maximum safety, all floors are equipped with high-quality and reliable elevators.