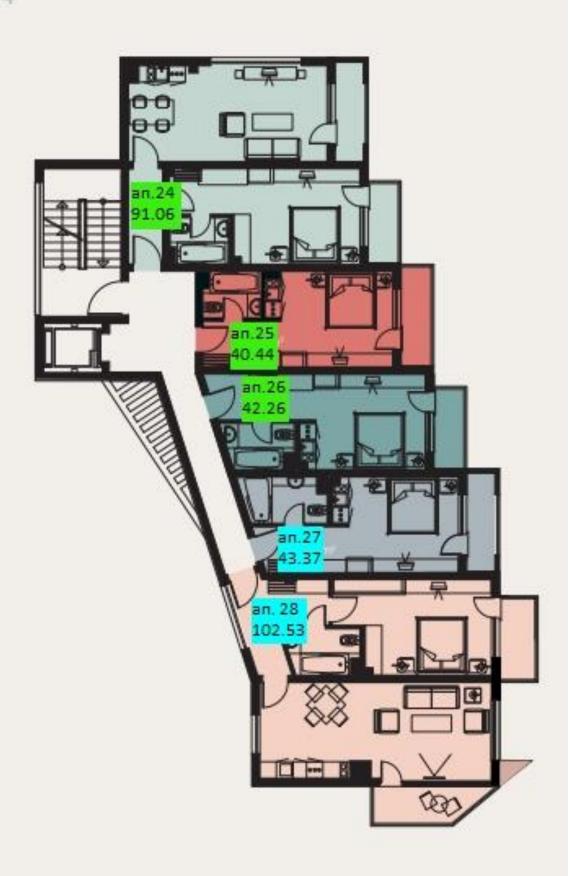

## Етаж 4

The complex offers studios and 1+1 different area:

Studios from 39 to 45 sq.m.

two-bedroom from 91 sq.m. to 102 sq.m.

For comfort and maximum safety, all floors are equipped with high-quality and reliable elevators.

Almost all apartments allow you to admire the fantastic sea view.

The building has five residential upper floors, with 30 apartments.

The apartments are sold with rough finishing for renovation.

Without the support fee.