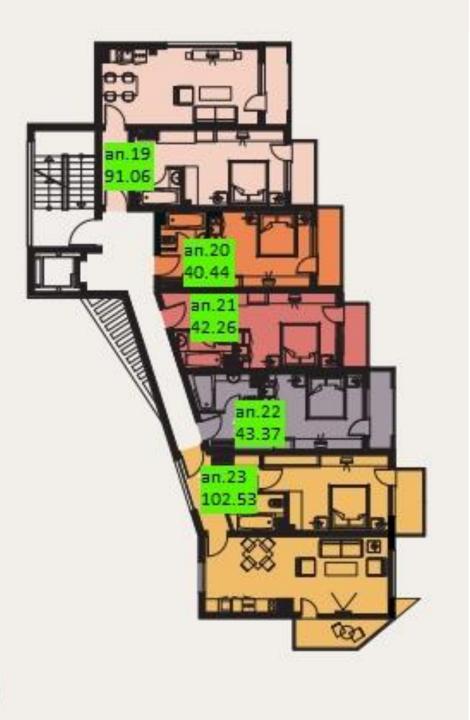

## Етаж 3

The complex offers studios and 1+1 different area:

Studios from 39 to 45 sq.m.

two-bedroom from 91 sq.m. to 102 sq.m.

For comfort and maximum safety, all floors are equipped with high-quality and reliable elevators.

Almost all apartments allow you to admire the fantastic sea view.

The building has five residential upper floors, with 30 apartments.

The apartments are sold with rough finishing for renovation.

Without the support fee.