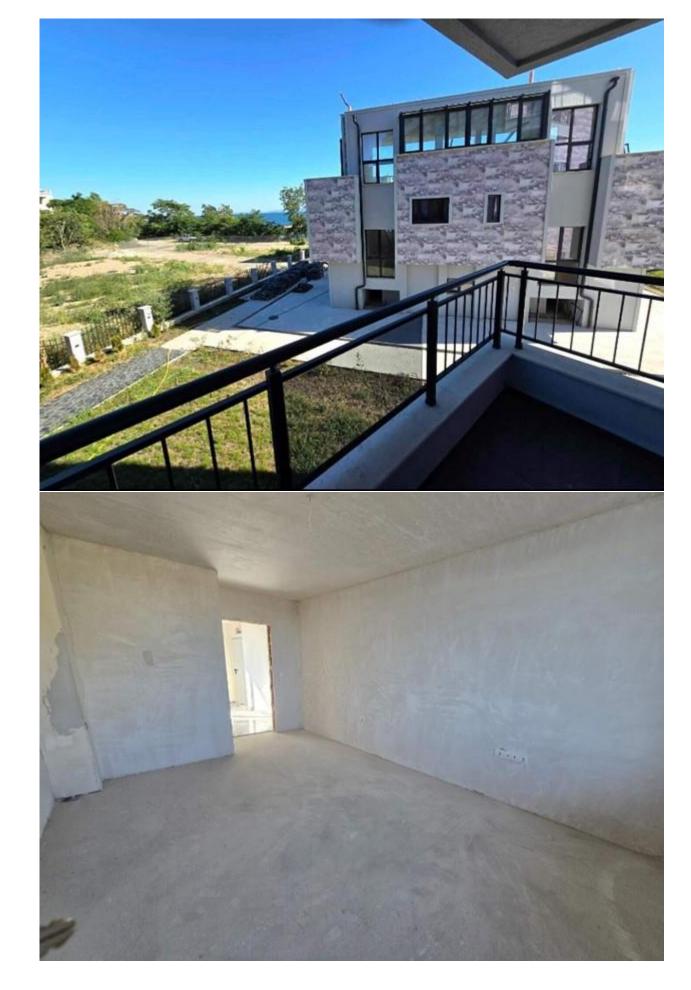

#### Price 1075€ per m2

(in addition, the buyer pays 7.5% VAT)

We present you a new construction project, located at the entrance to the city of Pomorie.

The house is built in close proximity to the sea line. From the upper floors opens a beautiful panorama of the sea.

Five minutes drive by car to the center of Pomorie, 20 minutes to the city of Burgas.

Supermarkets and shops are nearby. The facades of the building are faced with the most high-quality materials, the interior decoration of the walls and floors in the interflat space is decorated with stone and marble.

Almost all apartments allow you to admire the fantastic sea view.

The building has five residential upper floors, with 30 apartments.

The apartments are sold with rough finishing for renovation.

Without the support fee.