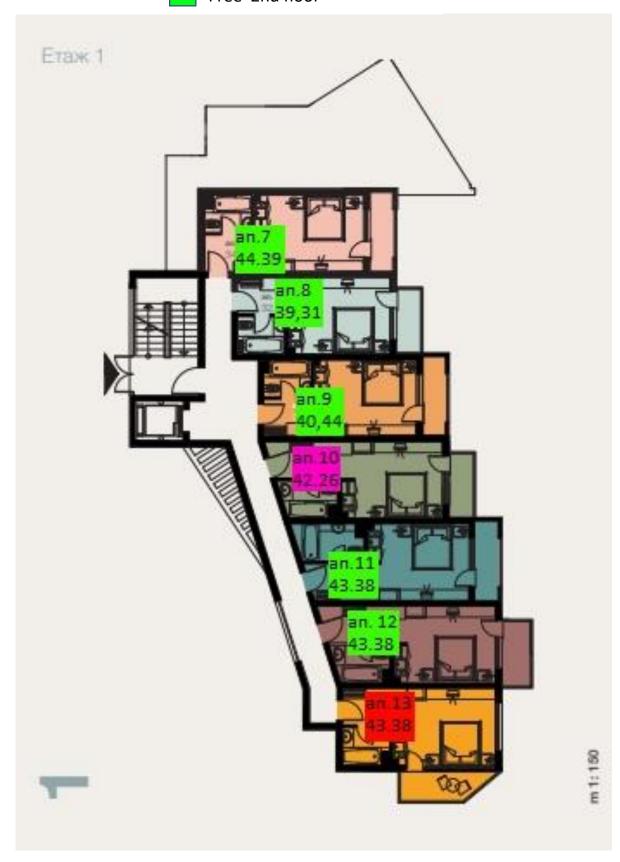

terflat space is decorated with stone and marble.







The complex offers studios and 1+1 different area:

Studios from 39 to 45 sq.m.

two-bedroom from 91 sq.m. to 102 sq.m.

For comfort and maximum safety, all floors are equipped with high-quality and reliable elevators.

Almost all apartments allow you to admire the fantastic sea view.

The building has five residential upper floors, with 30 apartments.

The apartments are sold with rough finishing for renovation.

Without the support fee.

There are minimum charges for elevator and site cleaning.

The complex will be completed in 2024

#### **Building highlight**

Fifth floor, one bedroom apartment with a huge terrace with panoramic sea views.... First Line....



## Location

















#### Apartment floor plan 1st floor









## Етаж 3





## Етаж 4





## Етаж 5