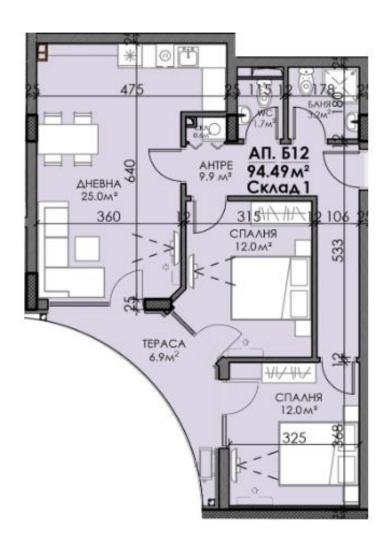

## LAGO Y MAR - FLOOR 3, APARTMENT B12

LAGO Y MAR FLOOR 3,
APARTMENT B13

We offer staged payment for construction and individual flexible plans according to the capabilities of each buyer.

#### contracts

|           |               | the total | residential |               |
|-----------|---------------|-----------|-------------|---------------|
| Floor     | number        | area m2   | area m2     | status        |
| 1 floor   | shop 1        | 130,93    | 118,59      | free for sale |
| 1 floor   | shop 2        | 133,42    | 120,84      | free for sale |
| 1 floor   | shop 3        | 136,87    | 123,97      | free for sale |
| 1 floor   | shop 4        | 238,21    | 215,75      | free for sale |
| 1 floor   | shop 5        | 221,94    | 200,65      | free for sale |
| 2 floor   | apartment A1  | 57,41     | 52,34       | free for sale |
| 2 floor   | apartment A2  | 83,65     | 75,98       | free for sale |
| 2 floor   | apartment A3  | 85,33     | 77,14       | free for sale |
| 2 floor   | apartment A4  | 59,63     | 53,86       | free for sale |
| 2 floor   | apartment A5  | 60,79     | 54,19       | free for sale |
| 2 floor   | apartment A6  | 61,96     | 55,96       | free for sale |
| 2 floor   | apartment A7  | 88,96     | 80,35       | free for sale |
| 2 floor   | apartment A8  | 53,62     | 48,84       | free for sale |
| 3 floor   | apartment A9  | 57,32     | 52,35       | free for sale |
| 3 floor   | apartment A10 | 83,77     | 75,87       | free for sale |
| 3 floor   | apartment A12 | 59,73     | 53,84       | free for sale |
| 3 floor   | apartment A13 | 60,91     | 54,91       | free for sale |
| 3 floor   | apartment A14 | 62,08     | 55,96       | free for sale |
| 3 floor   | apartment A15 | 69,92     | 53,21       | free for sale |
| 3 floor   | apartment B8  | 84,75     |             | free for sale |
| 3 floor   | apartment B9  | 62        |             | free for sale |
| 3 floor   | apartment B11 | 93,54     | 84,32       | free for sale |
| 3 floor   | apartment B12 | 94,49     | 82,95       | free for sale |
| 3 floor   | apartment B13 | 89,2      | 78,18       | free for sale |
| 3 floor   | apartment B14 | 90,84     | 82,12       | free for sale |
| 4th floor | apartment A24 | 71,49     | 64,63       | free for sale |
| 4th floor | apartment A21 | 60,91     | 54,91       | free for sale |
| 4th floor | apartment A22 | 62,08     | 55,96       | free for sale |
| 4th floor | apartment B15 | 84,75     |             | free for sale |
| 4th floor | apartment B19 | 92,02     | 82,95       | free for sale |
| 4th floor | apartment B21 | 90,84     | 82,12       | free for sale |
| 6th floor | apartment A40 | 71,49     | 64,63       | free for sale |
| 6th floor | apartment A33 | 57,32     | 52,35       | free for sale |
| 7th floor | apartment A45 | 113,04    | 102,49      | free for sale |