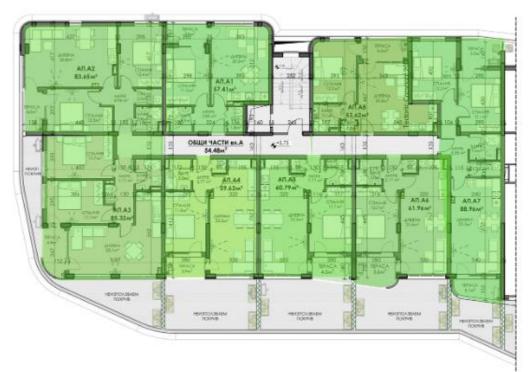

thermal insulation, as well as low operating costs. The apartments are delivered in the degree of completion according to BDS (plaster and screed).

Layout of apartments on floors of entrance A

### LAGO Y MAR - FLOOR 2, APARTMENT A1

LAGO Y MAR - FLOOR 2, APARTMENT A3

LAGO Y MAR FLOOR 2,
APARTMENT A2

LAGO Y MAR - FLOOR 2, APARTMENT A4

## LAGO Y MAR - FLOOR 2, APARTMENT A5

LAGO Y MAR - FLOOR 2, APARTMENT A6

## LAGO Y MAR - FLOOR 2, APARTMENT A8

LAGO Y MAR - FLOOR 2, APARTMENT A7