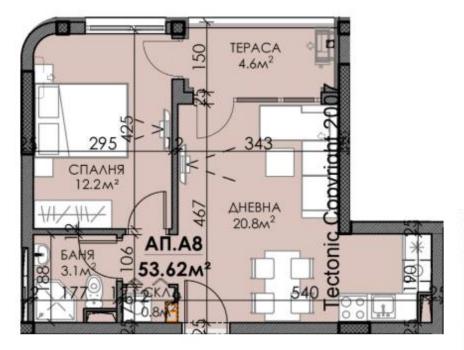

## LAGO Y MAR - FLOOR 2, APARTMENT A8

LAGO Y MAR - FLOOR 2, APARTMENT A7

#### contracts

|           |               | the total | residential |               |
|-----------|---------------|-----------|-------------|---------------|
| Floor     | number        | area m2   | area m2     | status        |
| 1 floor   | shop 1        | 130,93    | 118,59      | free for sale |
| 1 floor   | shop 2        | 133,42    | 120,84      | free for sale |
| 1 floor   | shop 3        | 136,87    | 123,97      | free for sale |
| 1 floor   | shop 4        | 238,21    | 215,75      | free for sale |
| 1 floor   | shop 5        | 221,94    | 200,65      | free for sale |
| 2 floor   | apartment A1  | 57,41     | 52,34       | free for sale |
| 2 floor   | apartment A2  | 83,65     | 75,98       | free for sale |
| 2 floor   | apartment A3  | 85,33     | 77,14       | free for sale |
| 2 floor   | apartment A4  | 59,63     | 53,86       | free for sale |
| 2 floor   | apartment A5  | 60,79     | 54,19       | free for sale |
| 2 floor   | apartment A6  | 61,96     | 55,96       | free for sale |
| 2 floor   | apartment A7  | 88,96     | 80,35       | free for sale |
| 2 floor   | apartment A8  | 53,62     | 48,84       | free for sale |
| 3 floor   | apartment A9  | 57,32     | 52,35       | free for sale |
| 3 floor   | apartment A10 | 83,77     | 75,87       | free for sale |
| 3 floor   | apartment A12 | 59,73     | 53,84       | free for sale |
| 3 floor   | apartment A13 | 60,91     | 54,91       | free for sale |
| 3 floor   | apartment A14 | 62,08     | 55,96       | free for sale |
| 3 floor   | apartment A15 | 69,92     | 53,21       | free for sale |
| 3 floor   | apartment B8  | 84,75     |             | free for sale |
| 3 floor   | apartment B9  | 62        |             | free for sale |
| 3 floor   | apartment B11 | 93,54     | 84,32       | free for sale |
| 3 floor   | apartment B12 | 94,49     | 82,95       | free for sale |
| 3 floor   | apartment B13 | 89,2      | 78,18       | free for sale |
| 3 floor   | apartment B14 | 90,84     | 82,12       | free for sale |
| 4th floor | apartment A24 | 71,49     | 64,63       | free for sale |
| 4th floor | apartment A21 | 60,91     | 54,91       | free for sale |
| 4th floor | apartment A22 | 62,08     | 55,96       | free for sale |
| 4th floor | apartment B15 | 84,75     |             | free for sale |
| 4th floor | apartment B19 | 92,02     | 82,95       | free for sale |
| 4th floor | apartment B21 | 90,84     | 82,12       | free for sale |
| 6th floor | apartment A40 | 71,49     | 64,63       | free for sale |
| 6th floor | apartment A33 | 57,32     | 52,35       | free for sale |
| 7th floor | apartment A45 | 113,04    | 102,49      | free for sale |