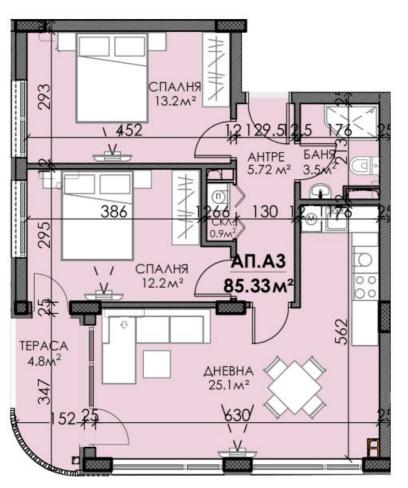

### LAGO Y MAR - FLOOR 2, APARTMENT A1

LAGO Y MAR - FLOOR 2, APARTMENT A3

LAGO Y MAR FLOOR 2,
APARTMENT A2

LAGO Y MAR - FLOOR 2, APARTMENT A4