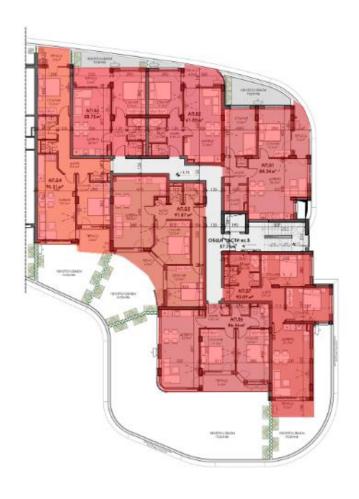

#### **DESCRIPTION OF THE BUILDING**

Lago y Mar will be designed with one basement floor and 6 residential floors. You will be able to choose between two elegant entrances A and B.

On the ground floors there are parking spaces and garages where you can safely park your cars, as well as 5 retail outlets, ideally located for your daily needs.

Lago Y Mar will have a total of 95 parking spaces and garages, as well as 83 residential apartments, all equipped with all the necessary amenities. The green areas and the basement of the building will also have convenient bicycle racks for healthy and ecological transportation.

thermal insulation, as well as low operating costs. The apartments are delivered in the degree of completion according to BDS (plaster and screed).

Layout of apartments on floors of entrance A