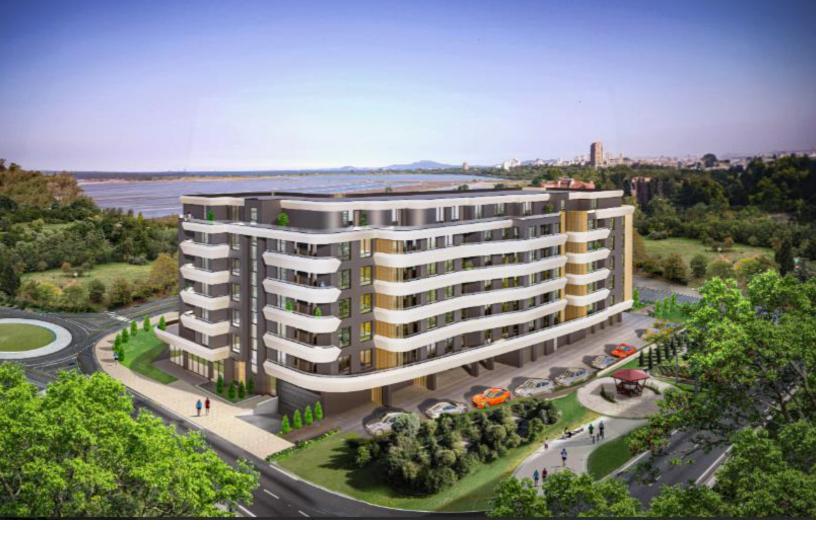

#### **LAGO Y MAR**

Introducing Lago Y Mar, a unique residential project located near the

Black Sea coast. Here, the sea breeze will fill your home with the scent of freshness and give you energy and peace.

The building is located on Nikola Petkov Boulevard, not far from the Black Sea coast.

Lago Y Mar, designed with a modern urban vision, fits harmoniously into the residential area. "Izgrev", which is one of the preferred residential areas of the city. Here you will find everything you need - convenient transport links, many shops, restaurants and green areas for walking and relaxing.

#### **DESCRIPTION OF THE BUILDING**

Lago y Mar will be designed with one basement floor and 6 residential floors. You will be able to choose between two elegant entrances A and B.

On the ground floors there are parking spaces and garages where you can safely park your cars, as well as 5 retail outlets, ideally located for your daily needs.