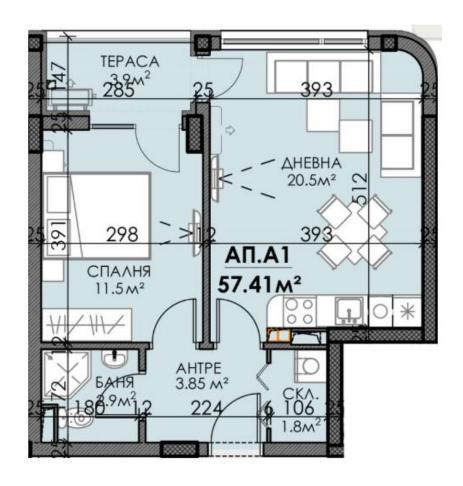

### LAGO Y MAR - FLOOR 2, APARTMENT A1

LAGO Y MAR - FLOOR 2, APARTMENT A3

LAGO Y MAR FLOOR 2,
APARTMENT A2

LAGO Y MAR - FLOOR 2, APARTMENT A4