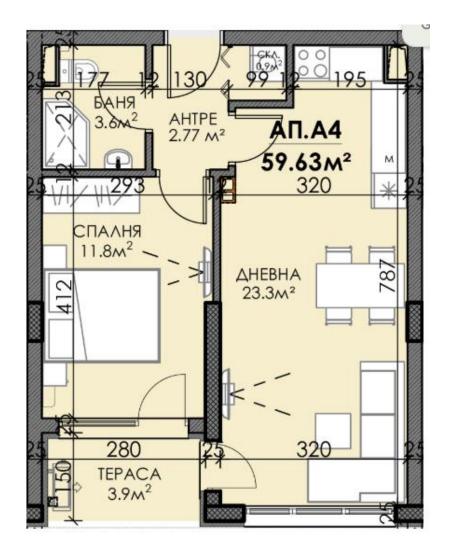

### LAGO Y MAR - FLOOR 2, APARTMENT A1

LAGO Y MAR - FLOOR 2, APARTMENT A3

LAGO Y MAR FLOOR 2,
APARTMENT A2

LAGO Y MAR - FLOOR 2, APARTMENT A4