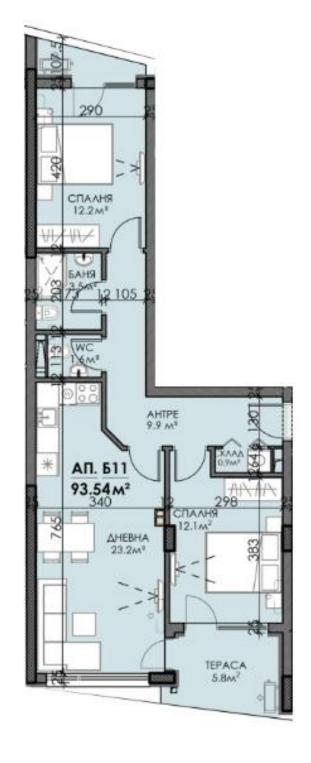

#### Layout of apartments on the floors of entrance B

LAGO Y MAR - FLOOR 3, APARTMENT B11

#### contracts

|           |               | the total | residential |               |
|-----------|---------------|-----------|-------------|---------------|
| Floor     | number        | area m2   | area m2     | status        |
| 1 floor   | shop 1        | 130,93    | 118,59      | free for sale |
| 1 floor   | shop 2        | 133,42    | 120,84      | free for sale |
| 1 floor   | shop 3        | 136,87    | 123,97      | free for sale |
| 1 floor   | shop 4        | 238,21    | 215,75      | free for sale |
| 1 floor   | shop 5        | 221,94    | 200,65      | free for sale |
| 2 floor   | apartment A1  | 57,41     | 52,34       | free for sale |
| 2 floor   | apartment A2  | 83,65     | 75,98       | free for sale |
| 2 floor   | apartment A3  | 85,33     | 77,14       | free for sale |
| 2 floor   | apartment A4  | 59,63     | 53,86       | free for sale |
| 2 floor   | apartment A5  | 60,79     | 54,19       | free for sale |
| 2 floor   | apartment A6  | 61,96     | 55,96       | free for sale |
| 2 floor   | apartment A7  | 88,96     | 80,35       | free for sale |
| 2 floor   | apartment A8  | 53,62     | 48,84       | free for sale |
| 3 floor   | apartment A9  | 57,32     | 52,35       | free for sale |
| 3 floor   | apartment A10 | 83,77     | 75,87       | free for sale |
| 3 floor   | apartment A12 | 59,73     | 53,84       | free for sale |
| 3 floor   | apartment A13 | 60,91     | 54,91       | free for sale |
| 3 floor   | apartment A14 | 62,08     | 55,96       | free for sale |
| 3 floor   | apartment A15 | 69,92     | 53,21       | free for sale |
| 3 floor   | apartment B8  | 84,75     |             | free for sale |
| 3 floor   | apartment B9  | 62        |             | free for sale |
| 3 floor   | apartment B11 | 93,54     | 84,32       | free for sale |
| 3 floor   | apartment B12 | 94,49     | 82,95       | free for sale |
| 3 floor   | apartment B13 | 89,2      | 78,18       | free for sale |
| 3 floor   | apartment B14 | 90,84     | 82,12       | free for sale |
| 4th floor | apartment A24 | 71,49     | 64,63       | free for sale |
| 4th floor | apartment A21 | 60,91     | 54,91       | free for sale |
| 4th floor | apartment A22 | 62,08     | 55,96       | free for sale |
| 4th floor | apartment B15 | 84,75     |             | free for sale |
| 4th floor | apartment B19 | 92,02     | 82,95       | free for sale |
| 4th floor | apartment B21 | 90,84     | 82,12       | free for sale |
| 6th floor | apartment A40 | 71,49     | 64,63       | free for sale |
| 6th floor | apartment A33 | 57,32     | 52,35       | free for sale |
| 7th floor | apartment A45 | 113,04    | 102,49      | free for sale |