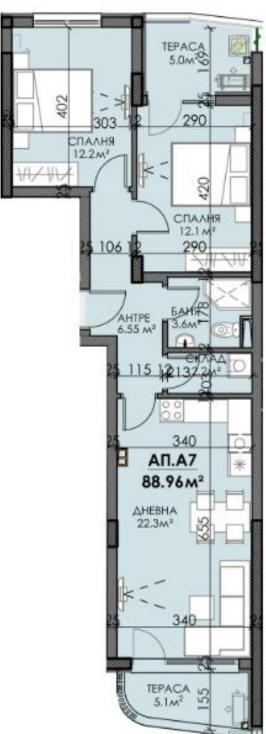

## LAGO Y MAR - FLOOR 2, APARTMENT A8

LAGO Y MAR - FLOOR 2, APARTMENT A7

#### contracts

|           |               | the total | residential |               |
|-----------|---------------|-----------|-------------|---------------|
| Floor     | number        | area m2   | area m2     | status        |
| 1 floor   | shop 1        | 130,93    | 118,59      | free for sale |
| 1 floor   | shop 2        | 133,42    | 120,84      | free for sale |
| 1 floor   | shop 3        | 136,87    | 123,97      | free for sale |
| 1 floor   | shop 4        | 238,21    | 215,75      | free for sale |
| 1 floor   | shop 5        | 221,94    | 200,65      | free for sale |
| 2 floor   | apartment A1  | 57,41     | 52,34       | free for sale |
| 2 floor   | apartment A2  | 83,65     | 75,98       | free for sale |
| 2 floor   | apartment A3  | 85,33     | 77,14       | free for sale |
| 2 floor   | apartment A4  | 59,63     | 53,86       | free for sale |
| 2 floor   | apartment A5  | 60,79     | 54,19       | free for sale |
| 2 floor   | apartment A6  | 61,96     | 55,96       | free for sale |
| 2 floor   | apartment A7  | 88,96     | 80,35       | free for sale |
| 2 floor   | apartment A8  | 53,62     | 48,84       | free for sale |
| 3 floor   | apartment A9  | 57,32     | 52,35       | free for sale |
| 3 floor   | apartment A10 | 83,77     | 75,87       | free for sale |
| 3 floor   | apartment A12 | 59,73     | 53,84       | free for sale |
| 3 floor   | apartment A13 | 60,91     | 54,91       | free for sale |
| 3 floor   | apartment A14 | 62,08     | 55,96       | free for sale |
| 3 floor   | apartment A15 | 69,92     | 53,21       | free for sale |
| 3 floor   | apartment B8  | 84,75     |             | free for sale |
| 3 floor   | apartment B9  | 62        |             | free for sale |
| 3 floor   | apartment B11 | 93,54     | 84,32       | free for sale |
| 3 floor   | apartment B12 | 94,49     | 82,95       | free for sale |
| 3 floor   | apartment B13 | 89,2      | 78,18       | free for sale |
| 3 floor   | apartment B14 | 90,84     | 82,12       | free for sale |
| 4th floor | apartment A24 | 71,49     | 64,63       | free for sale |
| 4th floor | apartment A21 | 60,91     | 54,91       | free for sale |
| 4th floor | apartment A22 | 62,08     | 55,96       | free for sale |
| 4th floor | apartment B15 | 84,75     |             | free for sale |
| 4th floor | apartment B19 | 92,02     | 82,95       | free for sale |
| 4th floor | apartment B21 | 90,84     | 82,12       | free for sale |
| 6th floor | apartment A40 | 71,49     | 64,63       | free for sale |
| 6th floor | apartment A33 | 57,32     | 52,35       | free for sale |
| 7th floor | apartment A45 | 113,04    | 102,49      | free for sale |