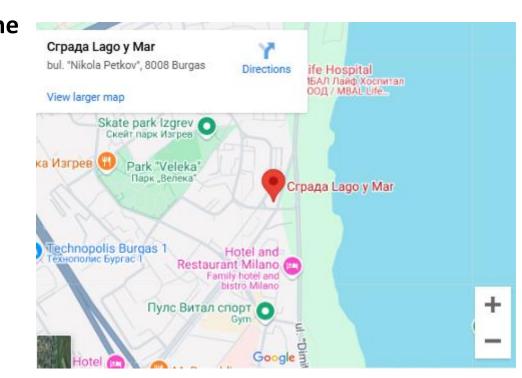

The building is located on Nikola Petkov Boulevard, not far from the Black Sea coast.

Lago Y Mar, designed with a modern urban vision, fits harmoniously into the residential area. "Izgrev", which is one of the preferred residential areas of the city. Here you will find everything you need - convenient transport links, many shops, restaurants and green areas for walking and relaxing.