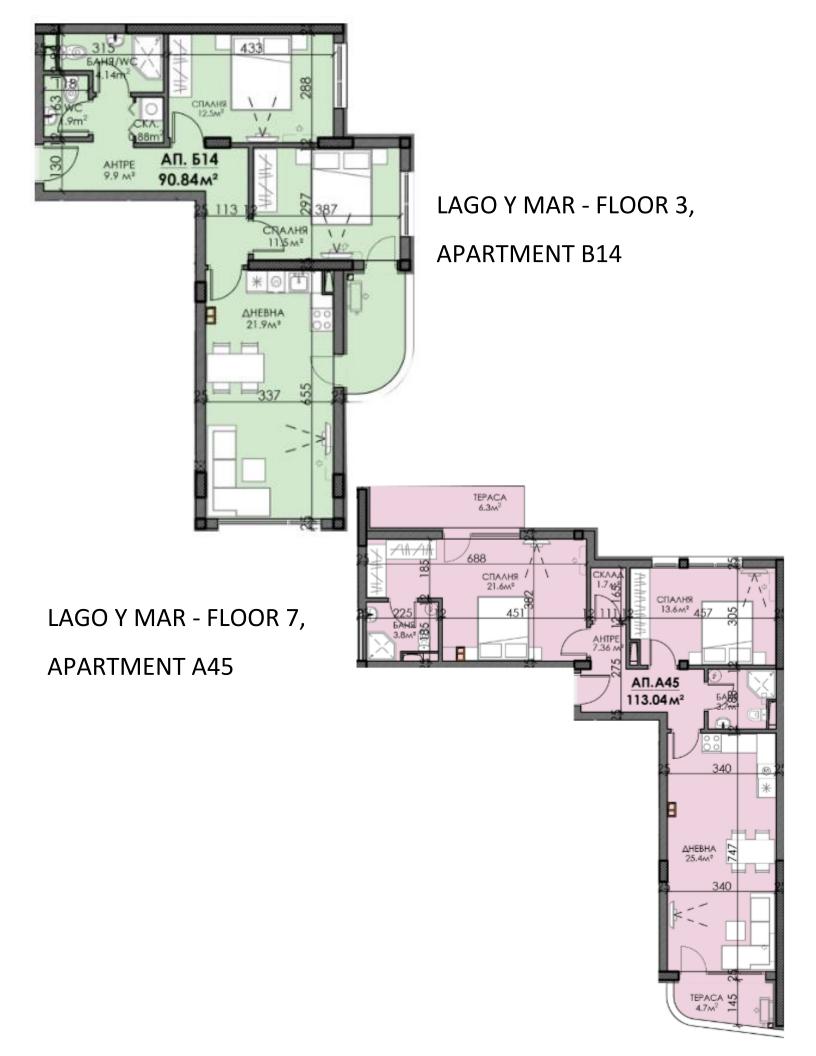

#### Layout of apartments on the floors of entrance B

LAGO Y MAR - FLOOR 3, APARTMENT B11

## LAGO Y MAR - FLOOR 3, APARTMENT B12

LAGO Y MAR FLOOR 3,
APARTMENT B13

We offer staged payment for construction and individual flexible plans according to the capabilities of each buyer.

#### contracts

|           |               | the total | residential |               |
|-----------|---------------|-----------|-------------|---------------|
| Floor     | number        | area m2   | area m2     | status        |
| 1 floor   | shop 1        | 130,93    | 118,59      | free for sale |
| 1 floor   | shop 2        | 133,42    | 120,84      | free for sale |
| 1 floor   | shop 3        | 136,87    | 123,97      | free for sale |
| 1 floor   | shop 4        | 238,21    | 215,75      | free for sale |
| 1 floor   | shop 5        | 221,94    | 200,65      | free for sale |
| 2 floor   | apartment A1  | 57,41     | 52,34       | free for sale |
| 2 floor   | apartment A2  | 83,65     | 75,98       | free for sale |
| 2 floor   | apartment A3  | 85,33     | 77,14       | free for sale |
| 2 floor   | apartment A4  | 59,63     | 53,86       | free for sale |
| 2 floor   | apartment A5  | 60,79     | 54,19       | free for sale |
| 2 floor   | apartment A6  | 61,96     | 55,96       | free for sale |
| 2 floor   | apartment A7  | 88,96     | 80,35       | free for sale |
| 2 floor   | apartment A8  | 53,62     | 48,84       | free for sale |
| 3 floor   | apartment A9  | 57,32     | 52,35       | free for sale |
| 3 floor   | apartment A10 | 83,77     | 75,87       | free for sale |
| 3 floor   | apartment A12 | 59,73     | 53,84       | free for sale |
| 3 floor   | apartment A13 | 60,91     | 54,91       | free for sale |
| 3 floor   | apartment A14 | 62,08     | 55,96       | free for sale |
| 3 floor   | apartment A15 | 69,92     | 53,21       | free for sale |
| 3 floor   | apartment B8  | 84,75     |             | free for sale |
| 3 floor   | apartment B9  | 62        |             | free for sale |
| 3 floor   | apartment B11 | 93,54     | 84,32       | free for sale |
| 3 floor   | apartment B12 | 94,49     | 82,95       | free for sale |
| 3 floor   | apartment B13 | 89,2      | 78,18       | free for sale |
| 3 floor   | apartment B14 | 90,84     | 82,12       | free for sale |
| 4th floor | apartment A24 | 71,49     | 64,63       | free for sale |
| 4th floor | apartment A21 | 60,91     | 54,91       | free for sale |
| 4th floor | apartment A22 | 62,08     | 55,96       | free for sale |
| 4th floor | apartment B15 | 84,75     |             | free for sale |
| 4th floor | apartment B19 | 92,02     | 82,95       | free for sale |
| 4th floor | apartment B21 | 90,84     | 82,12       | free for sale |
| 6th floor | apartment A40 | 71,49     | 64,63       | free for sale |
| 6th floor | apartment A33 | 57,32     | 52,35       | free for sale |
| 7th floor | apartment A45 | 113,04    | 102,49      | free for sale |