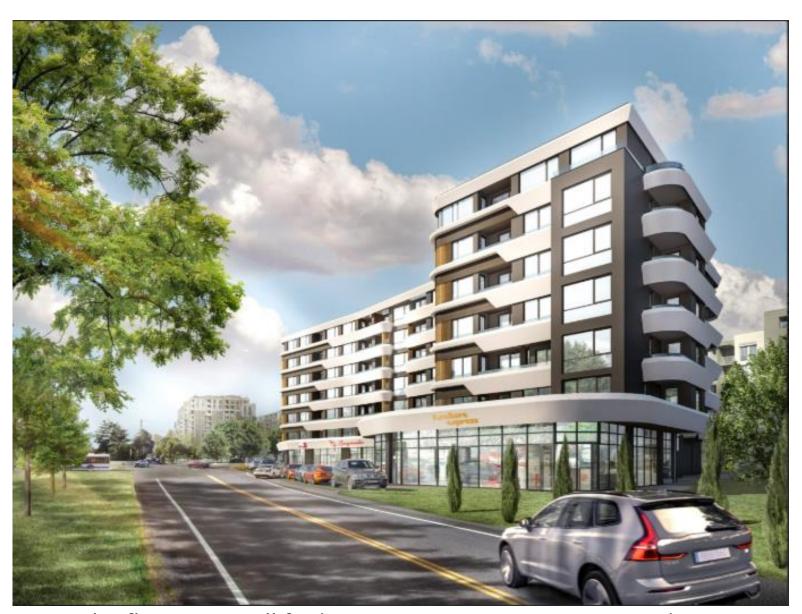

#### **DESCRIPTION OF THE BUILDING**

Lago y Mar will be designed with one basement floor and 6 residential floors. You will be able to choose between two elegant entrances A and B.

On the ground floors there are parking spaces and garages where you can safely park your cars, as well as 5 retail outlets, ideally located for your daily needs.

Lago Y Mar will have a total of 95 parking spaces and garages, as well as 83 residential apartments, all equipped with all the necessary amenities. The green areas and the basement of the building will also have convenient bicycle racks for healthy and ecological transportation.