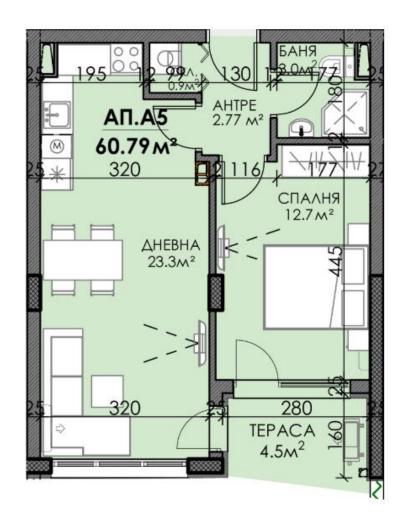

## LAGO Y MAR - FLOOR 2, APARTMENT A5

LAGO Y MAR - FLOOR 2, APARTMENT A6

#### contracts

|           |               | the total | residential |               |
|-----------|---------------|-----------|-------------|---------------|
| Floor     | number        | area m2   | area m2     | status        |
| 1 floor   | shop 1        | 130,93    | 118,59      | free for sale |
| 1 floor   | shop 2        | 133,42    | 120,84      | free for sale |
| 1 floor   | shop 3        | 136,87    | 123,97      | free for sale |
| 1 floor   | shop 4        | 238,21    | 215,75      | free for sale |
| 1 floor   | shop 5        | 221,94    | 200,65      | free for sale |
| 2 floor   | apartment A1  | 57,41     | 52,34       | free for sale |
| 2 floor   | apartment A2  | 83,65     | 75,98       | free for sale |
| 2 floor   | apartment A3  | 85,33     | 77,14       | free for sale |
| 2 floor   | apartment A4  | 59,63     | 53,86       | free for sale |
| 2 floor   | apartment A5  | 60,79     | 54,19       | free for sale |
| 2 floor   | apartment A6  | 61,96     | 55,96       | free for sale |
| 2 floor   | apartment A7  | 88,96     | 80,35       | free for sale |
| 2 floor   | apartment A8  | 53,62     | 48,84       | free for sale |
| 3 floor   | apartment A9  | 57,32     | 52,35       | free for sale |
| 3 floor   | apartment A10 | 83,77     | 75,87       | free for sale |
| 3 floor   | apartment A12 | 59,73     | 53,84       | free for sale |
| 3 floor   | apartment A13 | 60,91     | 54,91       | free for sale |
| 3 floor   | apartment A14 | 62,08     | 55,96       | free for sale |
| 3 floor   | apartment A15 | 69,92     | 53,21       | free for sale |
| 3 floor   | apartment B8  | 84,75     |             | free for sale |
| 3 floor   | apartment B9  | 62        |             | free for sale |
| 3 floor   | apartment B11 | 93,54     | 84,32       | free for sale |
| 3 floor   | apartment B12 | 94,49     | 82,95       | free for sale |
| 3 floor   | apartment B13 | 89,2      | 78,18       | free for sale |
| 3 floor   | apartment B14 | 90,84     | 82,12       | free for sale |
| 4th floor | apartment A24 | 71,49     | 64,63       | free for sale |
| 4th floor | apartment A21 | 60,91     | 54,91       | free for sale |
| 4th floor | apartment A22 | 62,08     | 55,96       | free for sale |
| 4th floor | apartment B15 | 84,75     |             | free for sale |
| 4th floor | apartment B19 | 92,02     | 82,95       | free for sale |
| 4th floor | apartment B21 | 90,84     | 82,12       | free for sale |
| 6th floor | apartment A40 | 71,49     | 64,63       | free for sale |
| 6th floor | apartment A33 | 57,32     | 52,35       | free for sale |
| 7th floor | apartment A45 | 113,04    | 102,49      | free for sale |