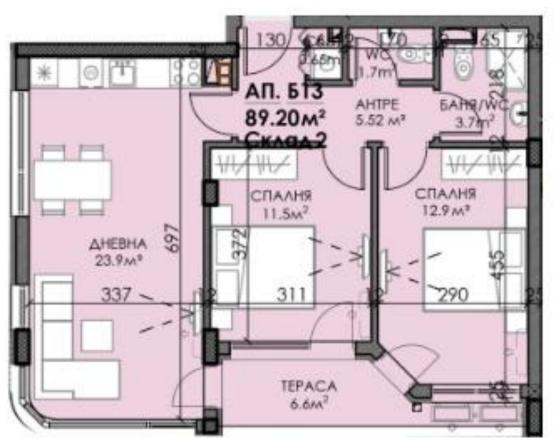

## LAGO Y MAR - FLOOR 3, APARTMENT B12

LAGO Y MAR FLOOR 3,
APARTMENT B13

We offer staged payment for construction and individual flexible plans according to the capabilities of each buyer.

#### contracts

|           |               | the total | residential |               |
|-----------|---------------|-----------|-------------|---------------|
| Floor     | number        | area m2   | area m2     | status        |
| 1 floor   | shop 1        | 130,93    | 118,59      | free for sale |
| 1 floor   | shop 2        | 133,42    | 120,84      | free for sale |
| 1 floor   | shop 3        | 136,87    | 123,97      | free for sale |
| 1 floor   | shop 4        | 238,21    | 215,75      | free for sale |
| 1 floor   | shop 5        | 221,94    | 200,65      | free for sale |
| 2 floor   | apartment A1  | 57,41     | 52,34       | free for sale |
| 2 floor   | apartment A2  | 83,65     | 75,98       | free for sale |
| 2 floor   | apartment A3  | 85,33     | 77,14       | free for sale |
| 2 floor   | apartment A4  | 59,63     | 53,86       | free for sale |
| 2 floor   | apartment A5  | 60,79     | 54,19       | free for sale |
| 2 floor   | apartment A6  | 61,96     | 55,96       | free for sale |
| 2 floor   | apartment A7  | 88,96     | 80,35       | free for sale |
| 2 floor   | apartment A8  | 53,62     | 48,84       | free for sale |
| 3 floor   | apartment A9  | 57,32     | 52,35       | free for sale |
| 3 floor   | apartment A10 | 83,77     | 75,87       | free for sale |
| 3 floor   | apartment A12 | 59,73     | 53,84       | free for sale |
| 3 floor   | apartment A13 | 60,91     | 54,91       | free for sale |
| 3 floor   | apartment A14 | 62,08     | 55,96       | free for sale |
| 3 floor   | apartment A15 | 69,92     | 53,21       | free for sale |
| 3 floor   | apartment B8  | 84,75     |             | free for sale |
| 3 floor   | apartment B9  | 62        |             | free for sale |
| 3 floor   | apartment B11 | 93,54     | 84,32       | free for sale |
| 3 floor   | apartment B12 | 94,49     | 82,95       | free for sale |
| 3 floor   | apartment B13 | 89,2      | 78,18       | free for sale |
| 3 floor   | apartment B14 | 90,84     | 82,12       | free for sale |
| 4th floor | apartment A24 | 71,49     | 64,63       | free for sale |
| 4th floor | apartment A21 | 60,91     | 54,91       | free for sale |
| 4th floor | apartment A22 | 62,08     | 55,96       | free for sale |
| 4th floor | apartment B15 | 84,75     |             | free for sale |
| 4th floor | apartment B19 | 92,02     | 82,95       | free for sale |
| 4th floor | apartment B21 | 90,84     | 82,12       | free for sale |
| 6th floor | apartment A40 | 71,49     | 64,63       | free for sale |
| 6th floor | apartment A33 | 57,32     | 52,35       | free for sale |
| 7th floor | apartment A45 | 113,04    | 102,49      | free for sale |