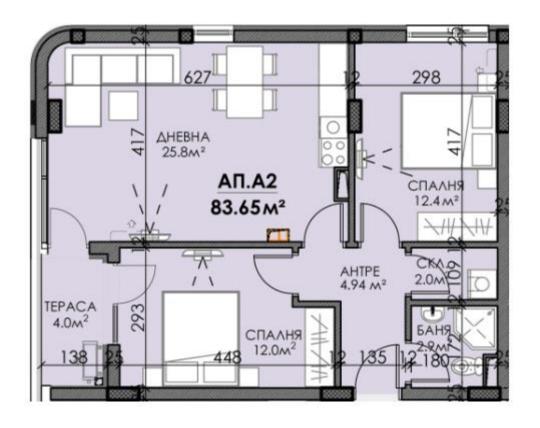

### LAGO Y MAR - FLOOR 2, APARTMENT A1

LAGO Y MAR - FLOOR 2, APARTMENT A3

LAGO Y MAR FLOOR 2,
APARTMENT A2

LAGO Y MAR - FLOOR 2, APARTMENT A4