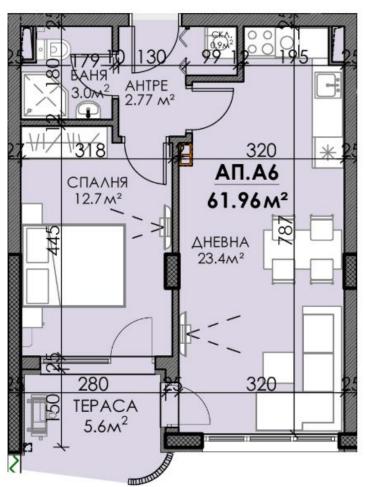

## LAGO Y MAR - FLOOR 2, APARTMENT A5

LAGO Y MAR - FLOOR 2, APARTMENT A6

#### contracts

|           |               | the total | residential |               |
|-----------|---------------|-----------|-------------|---------------|
| Floor     | number        | area m2   | area m2     | status        |
| 1 floor   | shop 1        | 130,93    | 118,59      | free for sale |
| 1 floor   | shop 2        | 133,42    | 120,84      | free for sale |
| 1 floor   | shop 3        | 136,87    | 123,97      | free for sale |
| 1 floor   | shop 4        | 238,21    | 215,75      | free for sale |
| 1 floor   | shop 5        | 221,94    | 200,65      | free for sale |
| 2 floor   | apartment A1  | 57,41     | 52,34       | free for sale |
| 2 floor   | apartment A2  | 83,65     | 75,98       | free for sale |
| 2 floor   | apartment A3  | 85,33     | 77,14       | free for sale |
| 2 floor   | apartment A4  | 59,63     | 53,86       | free for sale |
| 2 floor   | apartment A5  | 60,79     | 54,19       | free for sale |
| 2 floor   | apartment A6  | 61,96     | 55,96       | free for sale |
| 2 floor   | apartment A7  | 88,96     | 80,35       | free for sale |
| 2 floor   | apartment A8  | 53,62     | 48,84       | free for sale |
| 3 floor   | apartment A9  | 57,32     | 52,35       | free for sale |
| 3 floor   | apartment A10 | 83,77     | 75,87       | free for sale |
| 3 floor   | apartment A12 | 59,73     | 53,84       | free for sale |
| 3 floor   | apartment A13 | 60,91     | 54,91       | free for sale |
| 3 floor   | apartment A14 | 62,08     | 55,96       | free for sale |
| 3 floor   | apartment A15 | 69,92     | 53,21       | free for sale |
| 3 floor   | apartment B8  | 84,75     |             | free for sale |
| 3 floor   | apartment B9  | 62        |             | free for sale |
| 3 floor   | apartment B11 | 93,54     | 84,32       | free for sale |
| 3 floor   | apartment B12 | 94,49     | 82,95       | free for sale |
| 3 floor   | apartment B13 | 89,2      | 78,18       | free for sale |
| 3 floor   | apartment B14 | 90,84     | 82,12       | free for sale |
| 4th floor | apartment A24 | 71,49     | 64,63       | free for sale |
| 4th floor | apartment A21 | 60,91     | 54,91       | free for sale |
| 4th floor | apartment A22 | 62,08     | 55,96       | free for sale |
| 4th floor | apartment B15 | 84,75     |             | free for sale |
| 4th floor | apartment B19 | 92,02     | 82,95       | free for sale |
| 4th floor | apartment B21 | 90,84     | 82,12       | free for sale |
| 6th floor | apartment A40 | 71,49     | 64,63       | free for sale |
| 6th floor | apartment A33 | 57,32     | 52,35       | free for sale |
| 7th floor | apartment A45 | 113,04    | 102,49      | free for sale |