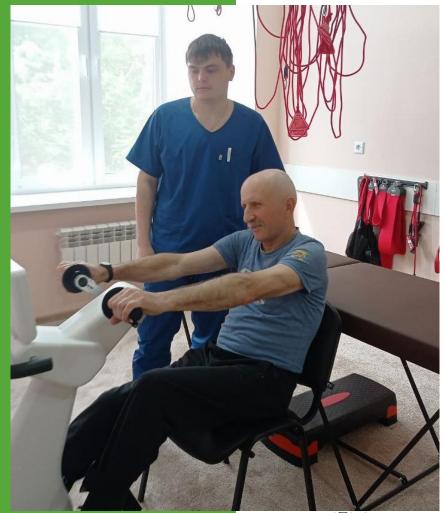

## **CENTER TEAM**

participated in trainings conducted within the framework of the project "Strengthening the capacity to provide physical rehabilitation services in Ukraine" with the support of the International Organization for Migration, a member of the United Nations system

A multidisciplinary team has been created to rehabilitate the population

## Specialists are constantly improving their skills

ARE CONFIDENT THAT TOGETHER WE WILL GO THE WAY TO RESTORE UKRAINE

The successful implementation of the project will allow the war victims to receive medical and psychological rehabilitation, adapt to a peaceful and safe life, which is very important for the health of society. The future of the patients and their lives will depend on how successful the rehabilitation will be!