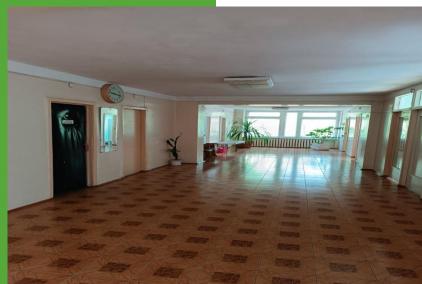

#### **PROJECT DESCRIPTION**

The rehabilitation center is planned to be located in a two-story building

The area of the rehabilitation center is 1364 square meters

Planned number of rehabilitation beds - 40

#### **PROJECT DESCRIPTION**

The center is planned to be located in a building with a large green surrounding area located in the park zone of Lozova, Kharkiv region.

The total area of the park is 23280 square meters.