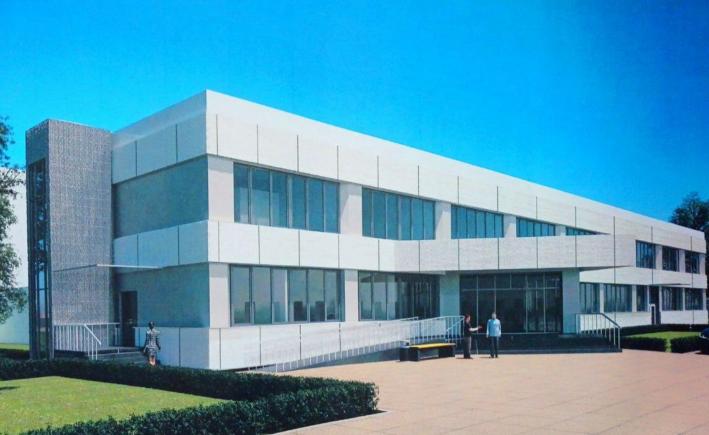

#### **PROJECT DESCRIPTION**

The rehabilitation center is planned to be located in a two-story building

The area of the rehabilitation center is 1364 square meters

Planned number of rehabilitation beds - 40

#### **PROJECT DESCRIPTION**

The center is planned to be located in a building with a large green surrounding area located in the park zone of Lozova, Kharkiv region.

The total area of the park is 23280 square meters.