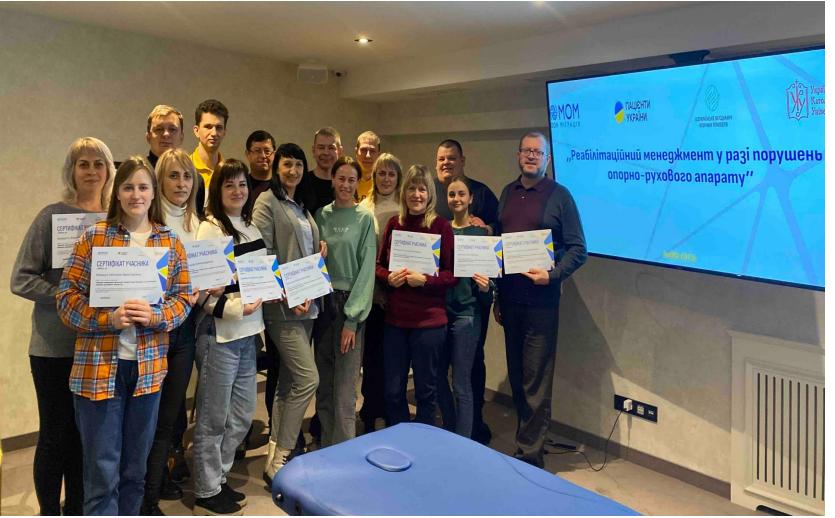

## **CENTER TEAM**

participated in trainings conducted within the framework of the project "Strengthening the capacity to provide physical rehabilitation services in Ukraine" with the support of the International Organization for Migration, a member of the United Nations system

A multidisciplinary team has been created to rehabilitate the population

## Specialists are constantly improving their skills

ARE CONFIDENT THAT TOGETHER WE WILL GO THE WAY TO RESTORE UKRAINE

The successful implementation of the project will allow the war victims to receive medical and psychological rehabilitation, adapt to a peaceful and safe life, which is very important for the health of society. The future of the patients and their lives will depend on how successful the rehabilitation will be!