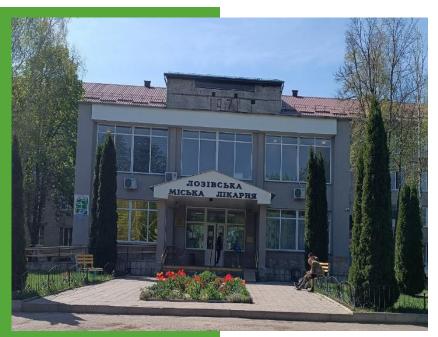

#### **PROJECT DESCRIPTION**

The rehabilitation center is planned to be located in a two-story building

The area of the rehabilitation center is 1364 square meters

Planned number of rehabilitation beds - 40

#### **PROJECT DESCRIPTION**

The center is planned to be located in a building with a large green surrounding area located in the park zone of Lozova, Kharkiv region.

The total area of the park is 23280 square meters.