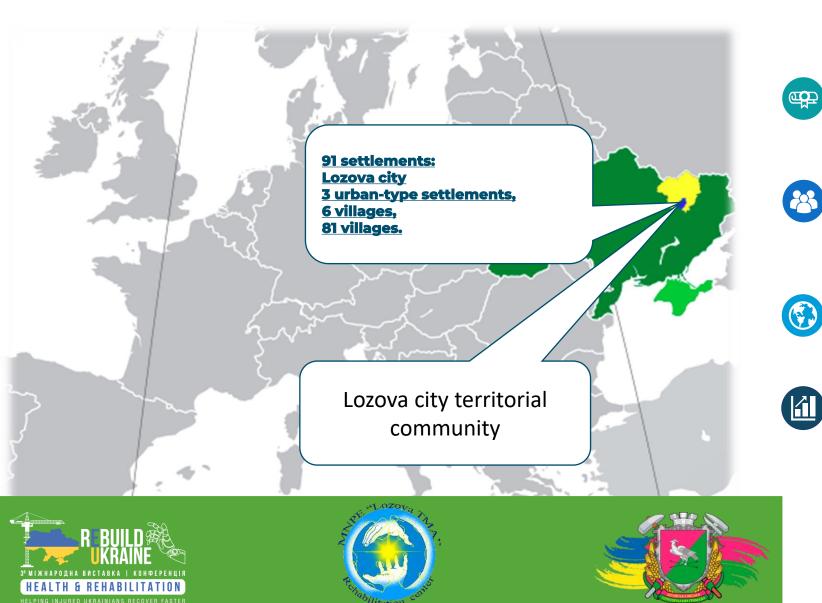

#### BASIC INFORMATION about LOZOVA COMMUNITY

Year of foundation of Lozova - 1869 Date of establishment of Lozova city community - August 31, 2018

Population of the community - 87724 peopleurban population - 69460 (79.2%) Rural population - 18264 (21.3%)children's population - 14896 people

The area of the community is 1424.9 sq. km. (4.6% of the territory of the Kharkiv region) The area of Lozova is 26.54 square kilometers.

One of the largest communities in Ukraine: - fifth by number of settlements, - eleventh by territory; - forty-second by population.

GEOGRAPHICAL COORDINATES:48.88528153820377, 36.31805655943926https://goo.gl/maps/U JzZRgJ7wo5ZvJjJ9