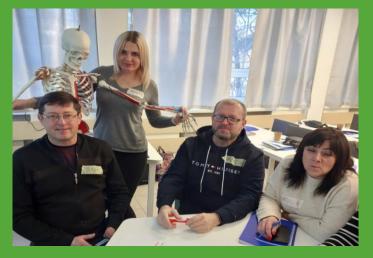

## **CENTER TEAM**

participated in trainings conducted within the framework of the project "Strengthening the capacity to provide physical rehabilitation services in Ukraine" with the support of the International Organization for Migration, a member of the United Nations system

A multidisciplinary team has been created to rehabilitate the population

## Specialists are constantly improving their skills

ARE CONFIDENT THAT TOGETHER WE WILL GO THE WAY TO RESTORE UKRAINE

The successful implementation of the project will allow the war victims to receive medical and psychological rehabilitation, adapt to a peaceful and safe life, which is very important for the health of society. The future of the patients and their lives will depend on how successful the rehabilitation will be!