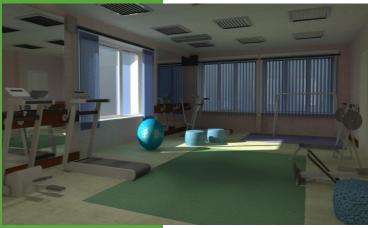

#### **PROJECT DESCRIPTION**

The rehabilitation center is planned to be located in a two-story building

The area of the rehabilitation center is 1364 square meters

Planned number of rehabilitation beds - 40

#### DIRECTIONS OF REHABILITATION ASSISTANCE OF THE CENTER

 Cardio-respiratory rehabilitation
Musculoskeletal rehabilitation

 ✓ Neurological rehabilitation

✓ Rehabilitation for injuries