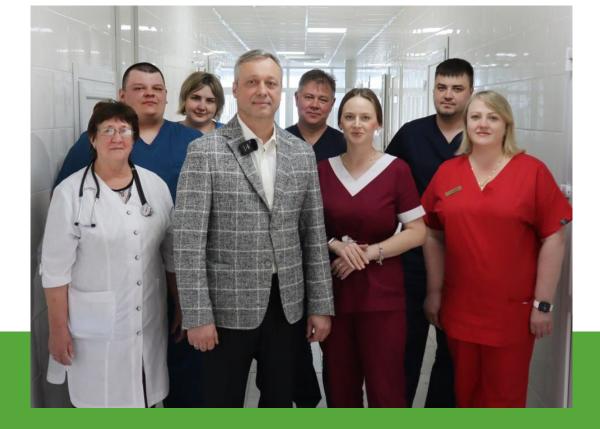

## **CENTER TEAM**

participated in trainings conducted within the framework of the project "Strengthening the capacity to provide physical rehabilitation services in Ukraine" with the support of the International Organization for Migration, a member of the United Nations system

A multidisciplinary team has been created to rehabilitate the population

## Specialists are constantly improving their skills

ARE CONFIDENT THAT TOGETHER WE WILL GO THE WAY TO RESTORE UKRAINE

The successful implementation of the project will allow the war victims to receive medical and psychological rehabilitation, adapt to a peaceful and safe life, which is very important for the health of society. The future of the patients and their lives will depend on how successful the rehabilitation will be!