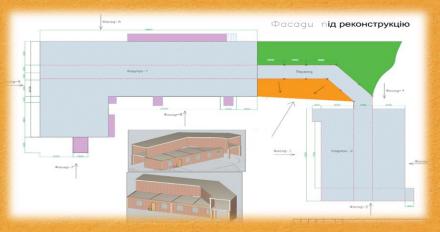

### **Reconstruction:**

| № | List of Buildings            | Area,<br>m² | Cost,<br>million<br>Euro |
|---|------------------------------|-------------|--------------------------|
| 1 | Building 1.Main<br>Treatment | 2983,2      | 1,239                    |
| 2 | Building 2<br>Rehabilitation | 1543,7      | 0,752                    |
| 3 | Landscaping                  | 240         | 0,227                    |
|   | Total:                       | 4766,9      | 2,218                    |

Building No. 1 / Year of Construction 1956 / Area: 2893.2 m²/ Reconstruction

Building No. 2 / Year of Construction 2007 / Area: 1543.7 m²/ Reconstruction

Building No. 3 / New Construction / - Area: 1543.7 m²/ New Construction:

Building No. 3 / New Construction / - Area: 1543.7 m²/New Construction:

We have a desire to establish a powerful rehabilitation center right in the heart of Kremenchuk city, offering a comprehensive range of services for individuals with disabilities. We aim to provide a holistic approach to assistance, encompassing diagnosis, treatment, prosthetics, rehabilitation, psychological support, and the integration of patients into society. Our goal is to create a comfortable and supportive environment where every person can receive the necessary support and find their place in society.