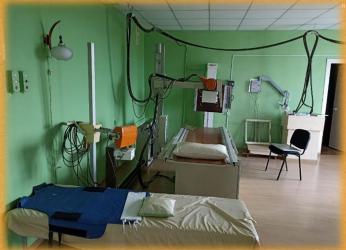

# The current status - exterior photos

•Manufacturer: AO "Mosrentgen"

•Year of manufacture: 1993

•Serial number: 3133088

•Year of commissioning: 1994

•Maximum accelerating voltage: 125 kV

•Procedure types: radiography, fluoroscopy