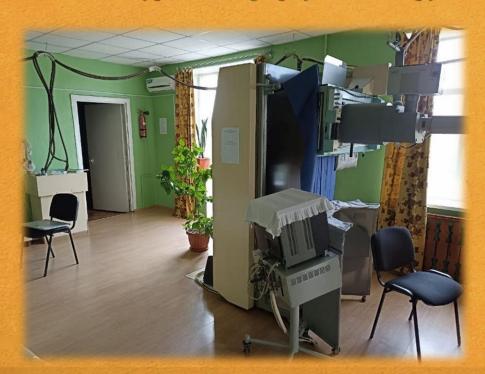

Mobile X-ray Machine "Arman – 1" by "Aktyubrentgen":Manufacturer:

"Aktyubrentgen"Year of manufacture: 1983Serial number: 938Year of commissioning: 1984 Maximum accelerating voltage: 75 kVProcedure types: radiography, fluoroscopyRegistration number: 8-05-0000001401 This information could be useful for administrative or technical purposes, such as maintenance planning or replacing outdated equipment.