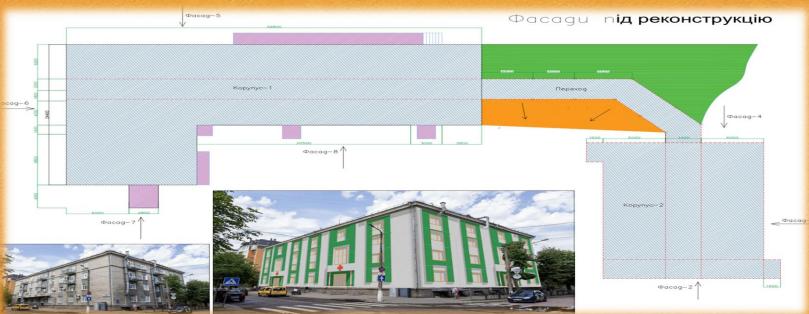

### **Reconstruction:**

| № | List of Buildings            | Area,<br>m² | Cost,<br>million<br>Euro |
|---|------------------------------|-------------|--------------------------|
| 1 | Building 1.Main<br>Treatment | 2983,2      | 1,239                    |
| 2 | Building 2<br>Rehabilitation | 1543,7      | 0,752                    |
| 3 | Landscaping                  | 240         | 0,227                    |
|   | Total:                       | 4766,9      | 2,218                    |

Building No. 1 / Year of Construction 1956 / Area: 2893.2 m²/ Reconstruction

Building No. 2 / Year of Construction 2007 / Area: 1543.7 m²/ Reconstruction

Building No. 3 / New Construction / - Area: 1543.7 m²/ New Construction:

Building No. 3 / New Construction / - Area: 1543.7 m²/New Construction:

We have a desire to establish a powerful rehabilitation center right in the heart of Kremenchuk city, offering a comprehensive range of services for individuals with disabilities. We aim to provide a holistic approach to assistance, encompassing diagnosis, treatment, prosthetics, rehabilitation, psychological support, and the integration of patients into society. Our goal is to create a comfortable and supportive environment where every person can receive the necessary support and find their place in society.