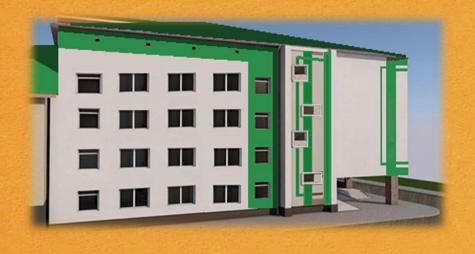

### **Reconstruction:**

| № | List of Buildings            | Area,<br>m² | Cost,<br>million<br>Euro |
|---|------------------------------|-------------|--------------------------|
| 1 | Building 1.Main<br>Treatment | 2983,2      | 1,239                    |
| 2 | Building 2<br>Rehabilitation | 1543,7      | 0,752                    |
| 3 | Landscaping                  | 240         | 0,227                    |
|   | Total:                       | 4766,9      | 2,218                    |

### **New Construction:**

| № | List of Buildings | Area,m <sup>2</sup> | Cost,<br>million<br>Euro |
|---|-------------------|---------------------|--------------------------|
|   | Medical           |                     |                          |
| 1 | Diagnostic        | 1248                | 4,497                    |
|   | Center            |                     |                          |
|   | Total:            | 1248                | 4,497                    |