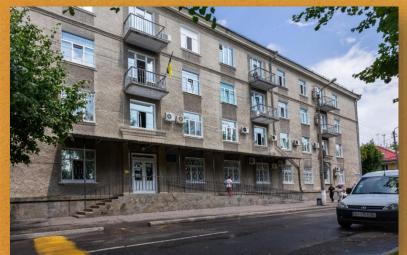

# The current status - exterior photos

•Manufacturer: AO "Mosrentgen"

•Year of manufacture: 1993

•Serial number: 3133088

•Year of commissioning: 1994

•Maximum accelerating voltage: 125 kV

•Procedure types: radiography, fluoroscopy

Building No. 1 / Year of Construction 1956 / Area: 2893.2 m²/ Reconstruction

Building No. 2 / Year of Construction 2007 / Area: 1543.7 m²/ Reconstruction

Building No. 3 / New Construction / - Area: 1543.7 m²/ New Construction: