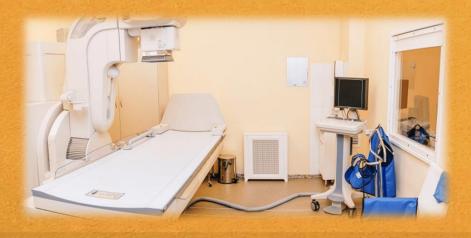

# The current status - exterior photos

•Manufacturer: AO "Mosrentgen"

•Year of manufacture: 1993

•Serial number: 3133088

•Year of commissioning: 1994

•Maximum accelerating voltage: 125 kV

•Procedure types: radiography, fluoroscopy