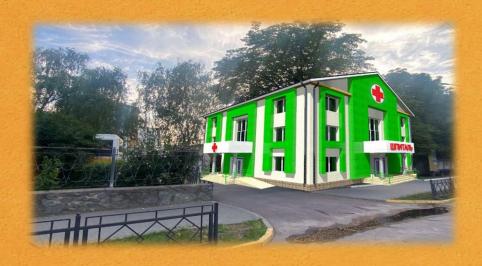

# "Kremenchuk Regional Clinical Hospital for War Veterans" of the Poltava Regional Council

Kremenchuk-2024

Address: 23/1 Ihor Serdyuk Street, Kremenchuk

Year of construction: 1956

Call Land area: 0.6392 hectares

# The current status - exterior photos

•Manufacturer: AO "Mosrentgen"

•Year of manufacture: 1993

•Serial number: 3133088

•Year of commissioning: 1994

•Maximum accelerating voltage: 125 kV

•Procedure types: radiography, fluoroscopy