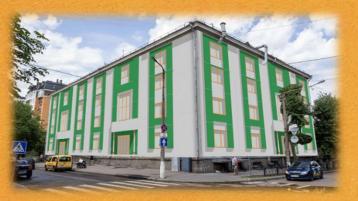

# The current status - exterior photos

•Manufacturer: AO "Mosrentgen"

•Year of manufacture: 1993

•Serial number: 3133088

•Year of commissioning: 1994

•Maximum accelerating voltage: 125 kV

•Procedure types: radiography, fluoroscopy