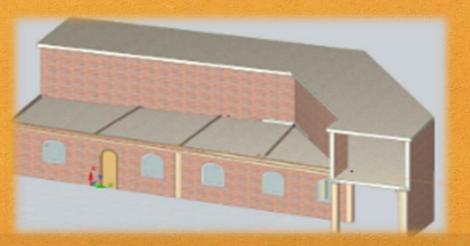

Building No. 1 / Year of Construction 1956 / Area: 2893.2 m²/ Reconstruction

Building No. 2 / Year of Construction 2007 / Area: 1543.7 m²/ Reconstruction

Building No. 3 / New Construction / - Area: 1543.7 m²/ New Construction:

Building No. 3 / New Construction / - Area: 1543.7 m²/New Construction:

We have a desire to establish a powerful rehabilitation center right in the heart of Kremenchuk city, offering a comprehensive range of services for individuals with disabilities. We aim to provide a holistic approach to assistance, encompassing diagnosis, treatment, prosthetics, rehabilitation, psychological support, and the integration of patients into society. Our goal is to create a comfortable and supportive environment where every person can receive the necessary support and find their place in society.