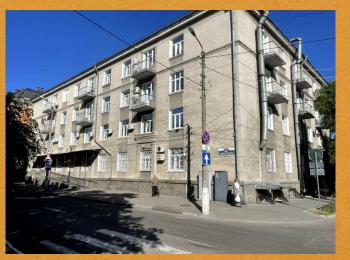

# The current status - exterior photos

•Manufacturer: AO "Mosrentgen"

•Year of manufacture: 1993

•Serial number: 3133088

•Year of commissioning: 1994

•Maximum accelerating voltage: 125 kV

•Procedure types: radiography, fluoroscopy

Building No. 1 / Year of Construction 1956 / Area: 2893.2 m²/ Reconstruction

Building No. 2 / Year of Construction 2007 / Area: 1543.7 m²/ Reconstruction

Building No. 3 / New Construction / - Area: 1543.7 m²/ New Construction: