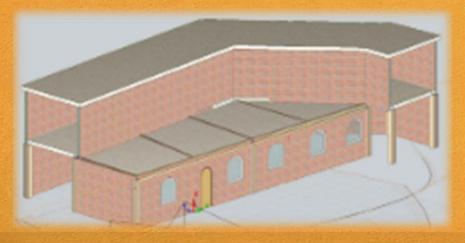

Building No. 1 / Year of Construction 1956 / Area: 2893.2 m²/ Reconstruction

Building No. 2 / Year of Construction 2007 / Area: 1543.7 m²/ Reconstruction

Building No. 3 / New Construction / - Area: 1543.7 m²/ New Construction:

Building No. 3 / New Construction / - Area: 1543.7 m²/New Construction:

We have a desire to establish a powerful rehabilitation center right in the heart of Kremenchuk city, offering a comprehensive range of services for individuals with disabilities. We aim to provide a holistic approach to assistance, encompassing diagnosis, treatment, prosthetics, rehabilitation, psychological support, and the integration of patients into society. Our goal is to create a comfortable and supportive environment where every person can receive the necessary support and find their place in society.