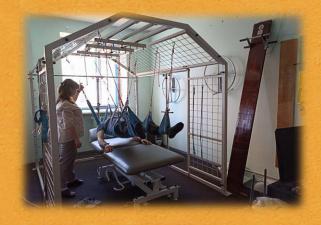

| 42                        |
| Other medical                  |                                                     |                                                                                                     |                           |
| conditions                     | 519                                                 | 37,9                                                                                                | 81                        |







As of today, our facility has a capacity of 120 beds, including 30 for palliative care patients. All others are for soldiers who have suffered combat injuries. They receive comprehensive diagnostics, treatment, and rehabilitation with us. The average length of treatment is 8-14 days, and rehabilitation lasts 14-21 days.











## **Services**





















## **Services**



## **Rehabilitation Department**



























# The current status - exterior photos







•Manufacturer: AO "Mosrentgen"

•Year of manufacture: 1993

•Serial number: 3133088

•Year of commissioning: 1994

•Maximum accelerating voltage: 125 kV

•Procedure types: radiography, fluoroscopy







Mobile X-ray Machine "Arman – 1" by "Aktyubrentgen":Manufacturer:

"Aktyubrentgen"Year of manufacture: 1983Serial number: 938Year of commissioning: 1984 Maximum accelerating voltage: 75 kVProcedure types: radiography, fluoroscopyRegistration number: 8-05-0000001401 This information could be useful for administrative or technical purposes, such as maintenance planning or replacing outdated equipment.





# **Project Cost**