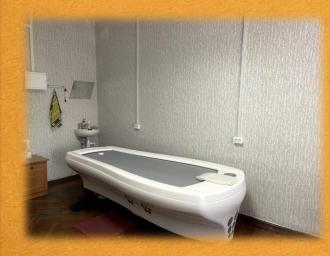

|                                                                                                     |                           |
| conditions                     | 519                                                 | 37,9                                                                                                | 81                        |







As of today, our facility has a capacity of 120 beds, including 30 for palliative care patients. All others are for soldiers who have suffered combat injuries. They receive comprehensive diagnostics, treatment, and rehabilitation with us. The average length of treatment is 8-14 days, and rehabilitation lasts 14-21 days.











## **Services**





















## **Services**



## **Rehabilitation Department**



























# The current status - exterior photos







•Manufacturer: AO "Mosrentgen"

•Year of manufacture: 1993

•Serial number: 3133088

•Year of commissioning: 1994

•Maximum accelerating voltage: 125 kV

•Procedure types: radiography, fluoroscopy







Mobile X-ray Machine "Arman – 1" by "Aktyubrentgen":Manufacturer:

"Aktyubrentgen"Year of manufacture: 1983Serial number: 938Year of commissioning: 1984 Maximum accelerating voltage: 75 kVProcedure types: radiography, fluoroscopyRegistration number: 8-05-0000001401 This information could be useful for administrative or technical purposes, such as maintenance planning or replacing outdated equipment.





# **Project Cost**

| <b>Budget Type</b> | Total: |  |
|--------------------|--------|--|
| Cost, million Euro | 8,15   |  |