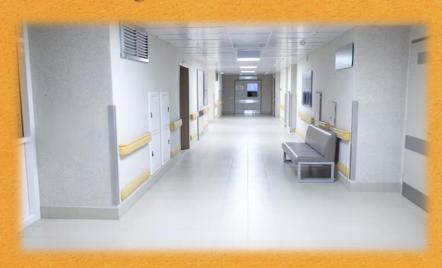

# The current status - exterior photos

•Manufacturer: AO "Mosrentgen"

•Year of manufacture: 1993

•Serial number: 3133088

•Year of commissioning: 1994

•Maximum accelerating voltage: 125 kV

•Procedure types: radiography, fluoroscopy