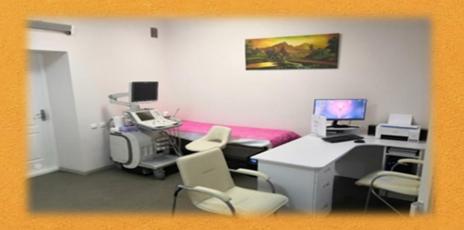

Mobile X-ray Machine "Arman – 1" by "Aktyubrentgen":Manufacturer:

"Aktyubrentgen"Year of manufacture: 1983Serial number: 938Year of commissioning: 1984 Maximum accelerating voltage: 75 kVProcedure types: radiography, fluoroscopyRegistration number: 8-05-0000001401 This information could be useful for administrative or technical purposes, such as maintenance planning or replacing outdated equipment.