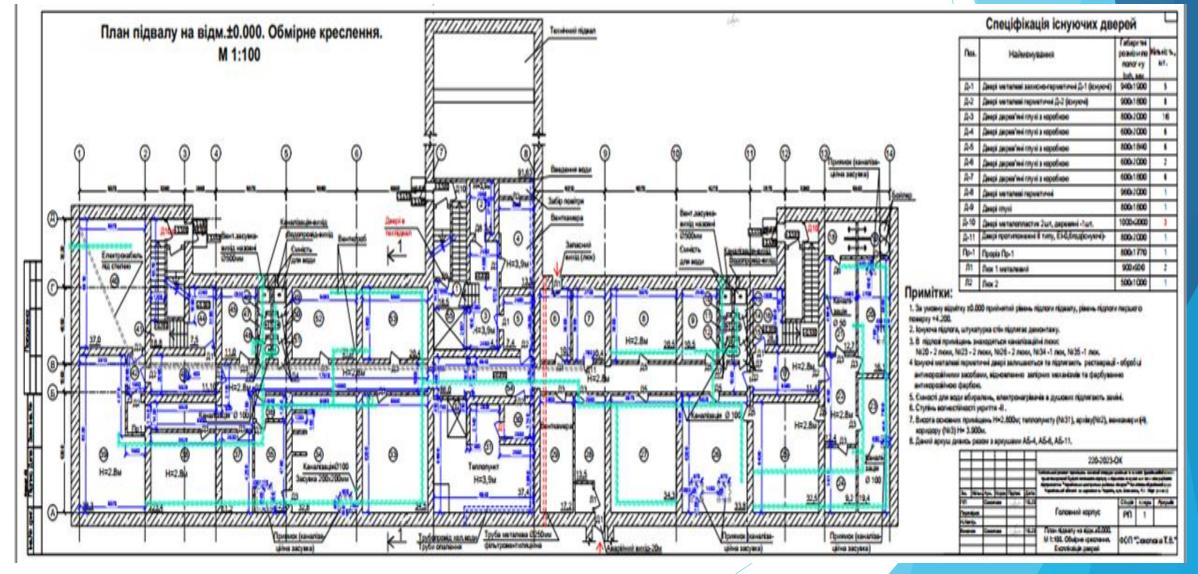

## The major repair project is issued in drawings.

#### **Technical and Economic Indicators of the Project**

- 1. The area of the premises to be renovated is 798.30 m<sup>2</sup>
- 2. Construction volume is 2790.00 m3The
- 3. The shelter is provided for the hospital staff and patients approximately for 350 people.
- 4. The number of medical workers comprises 67 people (including 30 doctors, 32 nurses, 6 technicians).
  - 5. The number of patients is 283 people.
- 6. The height of the premises is 2.8 m; in particular, stairwell rooms 4.0 m; premises of heating stations 3.9 m.
  - 7. The designed building has a degree of fire resistance II.

Overhaul of the existing premises of the protective structure (civil defense) which is located in the basement of the existing hospital will take place without cessation of general work of the building. It also does not require procedure of changing the purpose of the land plot. This project of the overhaul is presented taking into account advanced technological equipment, effective use of premises, the stream of people to be sheltered, creation of normal conditions for the work of hospital staff.