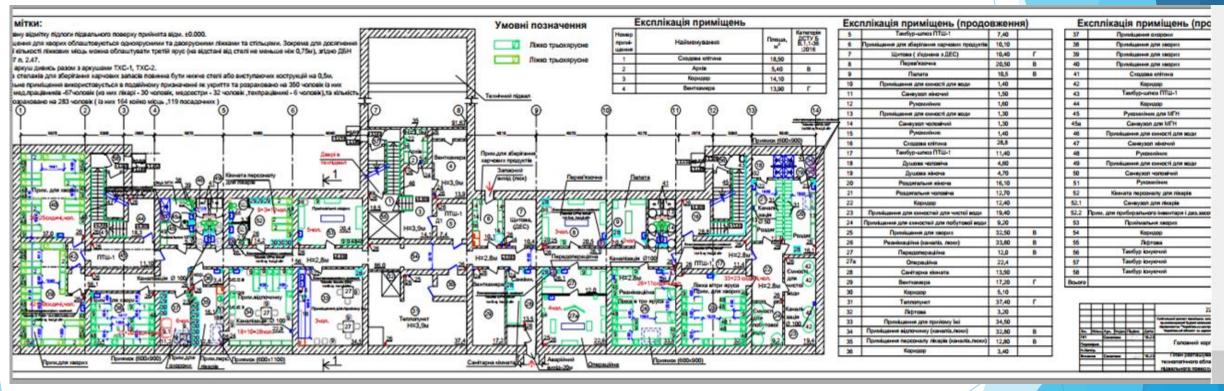

## The major repair project is issued in drawings.

#### **Technical and Economic Indicators of the Project**

- 1. The area of the premises to be renovated is 798.30 m<sup>2</sup>
- 2. Construction volume is 2790.00 m3The
- 3. The shelter is provided for the hospital staff and patients approximately for 350 people.
- 4. The number of medical workers comprises 67 people (including 30 doctors, 32 nurses, 6 technicians).
  - 5. The number of patients is 283 people.
- 6. The height of the premises is 2.8 m; in particular, stairwell rooms 4.0 m; premises of heating stations 3.9 m.
  - 7. The designed building has a degree of fire resistance II.