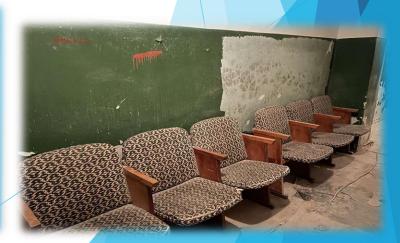

# Project: "Major Repair of the Protective Structure of Civil Protection (Civil Defense) Premises, Situated at the Basement of the Main Three-Story Building".

- The project was developed in accordance with the requirements of the legislative acts of Ukraine.
- The project for the major repair of the premises of the civil defense building is worth about EUR 880,802.00.
- The shelter is of regional importance and is used by residents of nearby residential area of the city of Chernihiv.
- During the hostilities, up to 350 people stayed in the shelter every day.

▶ The basement accommodates a maximum of 350

people.

When designing the premises of the protective structure, the living conditions for the disabled and patients with reduced mobility are the same as for the rest of the mobile patients. Unhindered movement of immobile patients inside the protective structure is designed and ensured. For this purpose, it is provided the following:

All the necessary basic premises for the stay of patients in the shelter uring an air raid are taken into account, namely:

- premises for patients with beds and chairs,
- a room for surgery and dressing,
- a room for pre-operative sterilization,
- a sanitary room for storing medical waste material and disinfecting of bedpans,
- a room for heating food,
- a room for staff.