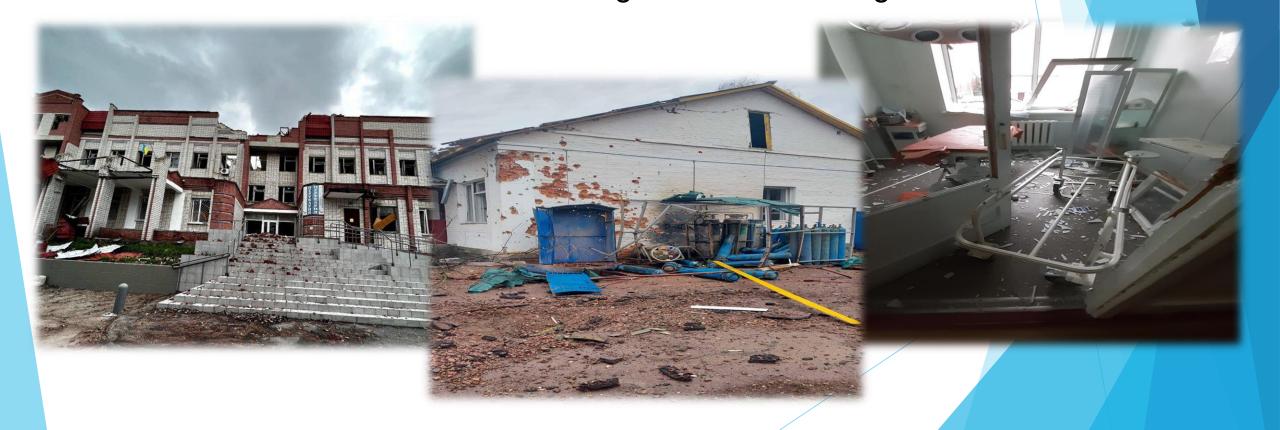

Military operations were conducted in the city of Chernihiv in February and March. At that time the Non-Commercial Enterprise "Chernihiv Central District Hospital" of the Chernihiv District Council of the Chernihiv Region was on the line of confrontation and under direct conduct of hostilities. On March 4, the institution came under missile, bomb and artillery strikes. As a result, almost of all buildings and structures suffered and were damaged to different degrees.

A huge restoration work of almost all buildings and structures of the hospital was carried out, thanks to charitable organizations, including international ones, and the hard work of the hospital staff and caring people.