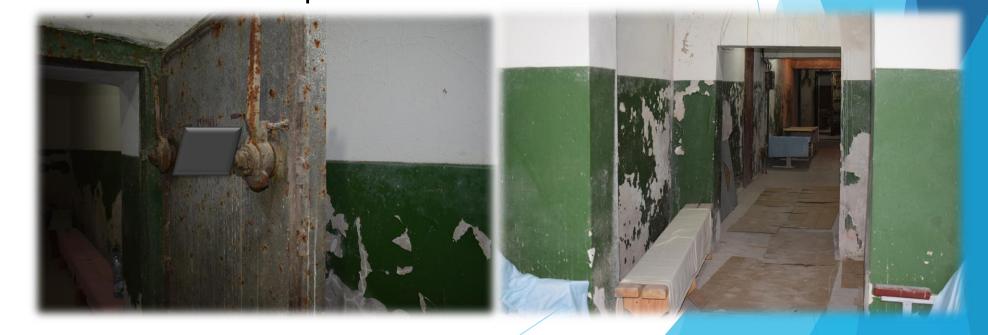

Military operations were conducted in the city of Chernihiv in February and March. At that time the Non-Commercial Enterprise "Chernihiv Central District Hospital" of the Chernihiv District Council of the Chernihiv Region was on the line of confrontation and under direct conduct of hostilities. On March 4, the institution came under missile, bomb and artillery strikes. As a result, almost of all buildings and structures suffered and were damaged to different degrees.

Currently, the issue of capital repair of the air raid shelter, which is necessary for the functioning of the medical institution, is very urgent. Missile attacks force a quick

# Project: "Major Repair of the Protective Structure of Civil Protection (Civil Defense) Premises, Situated at the Basement of the Main Three-Story Building".

- The project was developed in accordance with the requirements of the legislative acts of Ukraine.
- The project for the major repair of the premises of the civil defense building is worth about EUR 880,802.00.
- The shelter is of regional importance and is used by residents of nearby residential area of the city of Chernihiv.
- During the hostilities, up to 350 people stayed in the shelter every day.