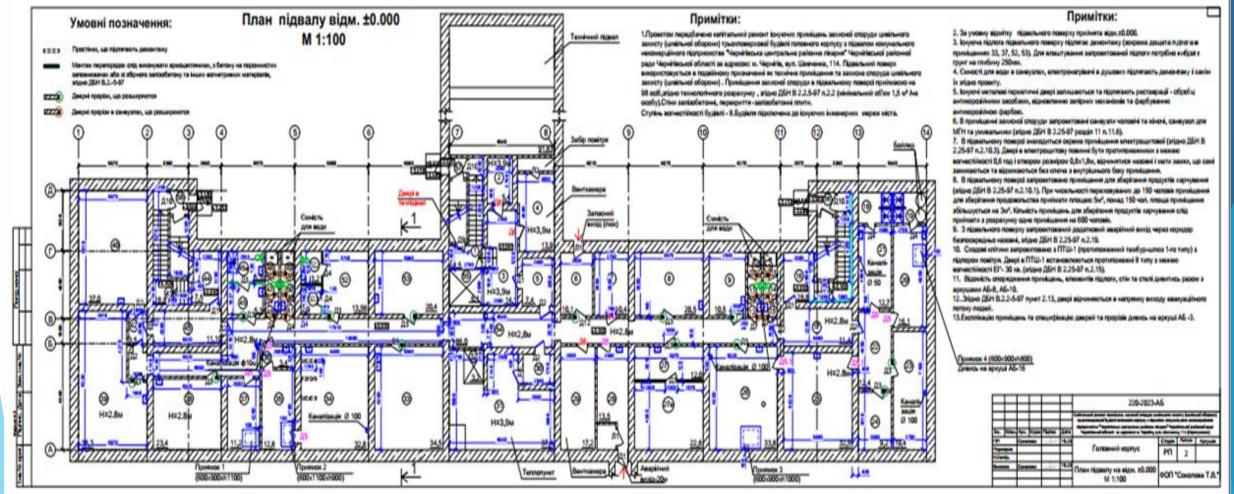

## The major repair project is issued in drawings.

#### **Technical and Economic Indicators of the Project**

- 1. The area of the premises to be renovated is 798.30 m<sup>2</sup>
- 2. Construction volume is 2790.00 m3The
- 3. The shelter is provided for the hospital staff and patients approximately for 350 people.
- 4. The number of medical workers comprises 67 people (including 30 doctors, 32 nurses, 6 technicians).
  - 5. The number of patients is 283 people.
- 6. The height of the premises is 2.8 m; in particular, stairwell rooms 4.0 m; premises of heating stations 3.9 m.
  - 7. The designed building has a degree of fire resistance II.

Overhaul of the existing premises of the protective structure (civil defense) which is located in the basement of the existing hospital will take place without cessation of general work of the building. It also does not require procedure of changing the purpose of the land plot. This project of the overhaul is presented taking into account advanced technological equipment, effective use of premises, the stream of people to be sheltered, creation of normal conditions for the work of hospital staff.