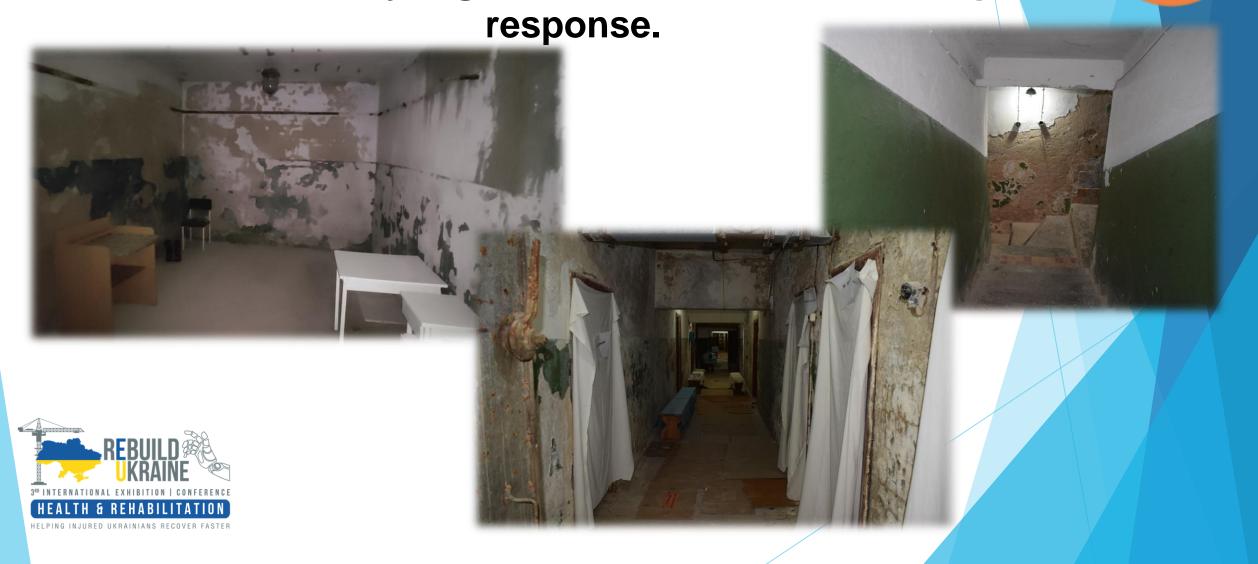

Currently, the issue of capital repair of the air raid shelter, which is necessary for the functioning of the medical institution, is very urgent. Missile attacks force a quick

# Project: "Major Repair of the Protective Structure of Civil Protection (Civil Defense) Premises, Situated at the Basement of the Main Three-Story Building".

- The project was developed in accordance with the requirements of the legislative acts of Ukraine.
- The project for the major repair of the premises of the civil defense building is worth about EUR 880,802.00.
- The shelter is of regional importance and is used by residents of nearby residential area of the city of Chernihiv.
- During the hostilities, up to 350 people stayed in the shelter every day.