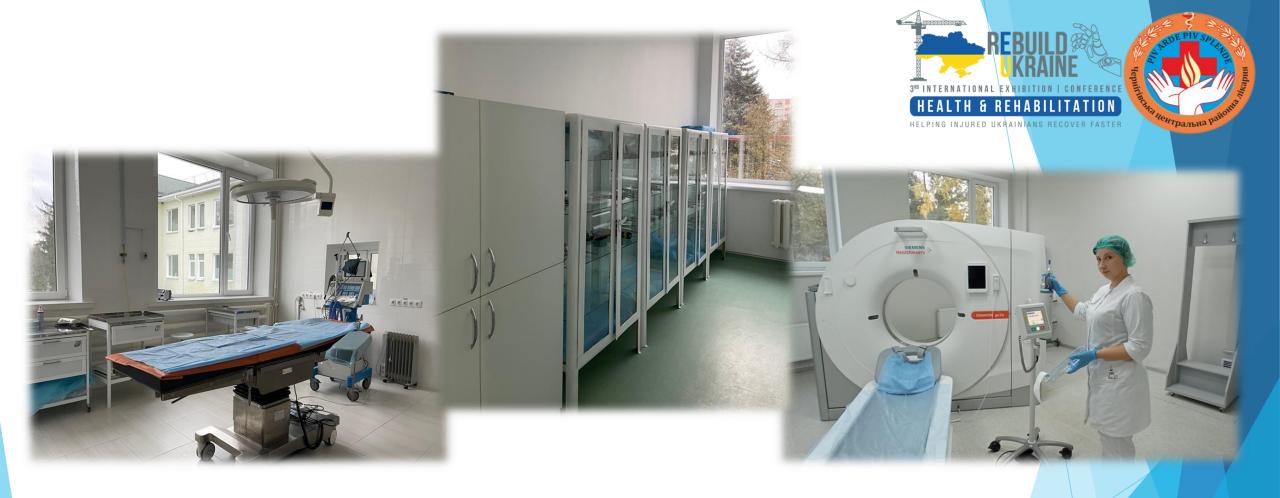

A huge restoration work of almost all buildings and structures of the hospital was carried out, thanks to charitable organizations, including international ones, and the hard work of the hospital staff and caring people.

The institution employs 473 employees including 85 doctors and 186 nurse. Up to 130,000 outpatient visits to doctors in 23 medical specializations are registered annually. There are 295 beds in the following departments of the hospital: the department of specialized stroke care; the department of anesthesiology and intensive therapy; the department of physical and rehabilitative medicine; the therapeutic department; the pediatric department; the department of infectious diseases; the surgical department; the department of orthopedics and traumatology; the department of gynecology and obstetrics. As a part of the surgical department there is an operating unit with four operating rooms. It also works round the clock.