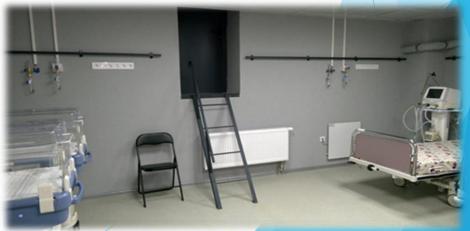

▶ The basement accommodates a maximum of 350

people.

When designing the premises of the protective structure, the living conditions for the disabled and patients with reduced mobility are the same as for the rest of the mobile patients. Unhindered movement of immobile patients inside the protective structure is designed and ensured. For this purpose, it is provided the following:

- the floor of the basement premises without thresholds,
- conditions for unhindered and convenient access to the protective structure by stairs for patients with special needs,
  - the stairs are equipped with metal handrails and a double-sided fence,
  - stair wall lifts are installed,
  - bathrooms and creating a barrier-free environment for comfortable movement.