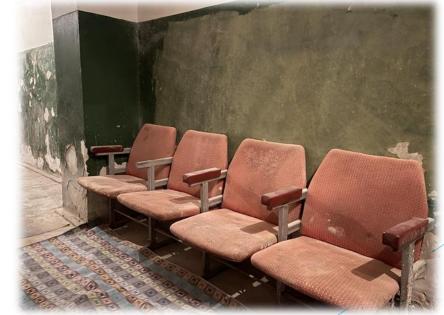

Military operations were conducted in the city of Chernihiv in February and March. At that time the Non-Commercial Enterprise "Chernihiv Central District Hospital" of the Chernihiv District Council of the Chernihiv Region was on the line of confrontation and under direct conduct of hostilities. On March 4, the institution came under missile, bomb and artillery strikes. As a result, almost of all buildings and structures suffered and were damaged to different degrees.

Currently, the issue of capital repair of the air raid shelter, which is necessary for the functioning of the medical institution, is very urgent. Missile attacks force a quick

# Project: "Major Repair of the Protective Structure of Civil Protection (Civil Defense) Premises, Situated at the Basement of the Main Three-Story Building".

- The project was developed in accordance with the requirements of the legislative acts of Ukraine.
- The project for the major repair of the premises of the civil defense building is worth about EUR 880,802.00.
- The shelter is of regional importance and is used by residents of nearby residential area of the city of Chernihiv.
- During the hostilities, up to 350 people stayed in the shelter every day.