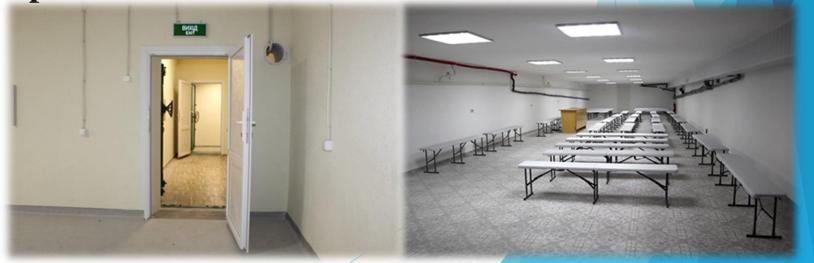

Currently, the issue of capital repair of the air raid shelter, which is necessary for the functioning of the medical institution, is very urgent. Missile attacks force a quick

# Project: "Major Repair of the Protective Structure of Civil Protection (Civil Defense) Premises, Situated at the Basement of the Main Three-Story Building".

- The project was developed in accordance with the requirements of the legislative acts of Ukraine.
- The project for the major repair of the premises of the civil defense building is worth about EUR 880,802.00.
- The shelter is of regional importance and is used by residents of nearby residential area of the city of Chernihiv.
- During the hostilities, up to 350 people stayed in the shelter every day.

Overhaul of the existing premises of the protective structure (civil defense) which is located in the basement of the existing hospital will take place without cessation of general work of the building. It also does not require procedure of changing the purpose of the land plot. This project of the overhaul is presented taking into account advanced technological equipment, effective use of premises, the stream of people to be sheltered, creation of normal conditions for the work of hospital staff.