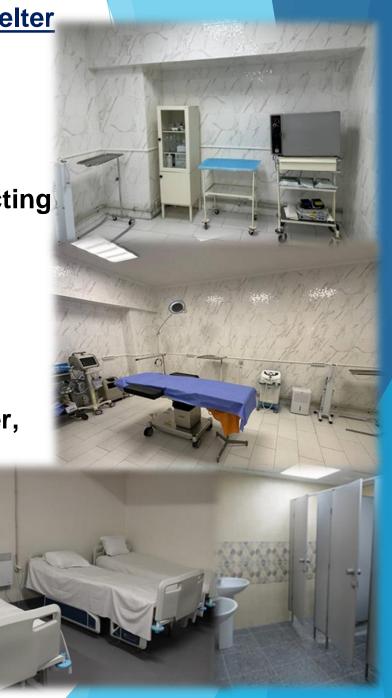

All the necessary basic premises for the stay of patients in the shelter uring an air raid are taken into account, namely:

- premises for patients with beds and chairs,
- a room for surgery and dressing,
- a room for pre-operative sterilization,
- a sanitary room for storing medical waste material and disinfecting of bedpans,
- a room for heating food,
- a room for staff.

#### **Auxiliary premises are also foreseen:**

- premises for filter ventilation,
- premises for containers with drinking water and domestic water,
- a room for food storage,
- shower rooms and water closets,
- a switchboard,
- a sewage pumping station,
- vestibule airlocks.